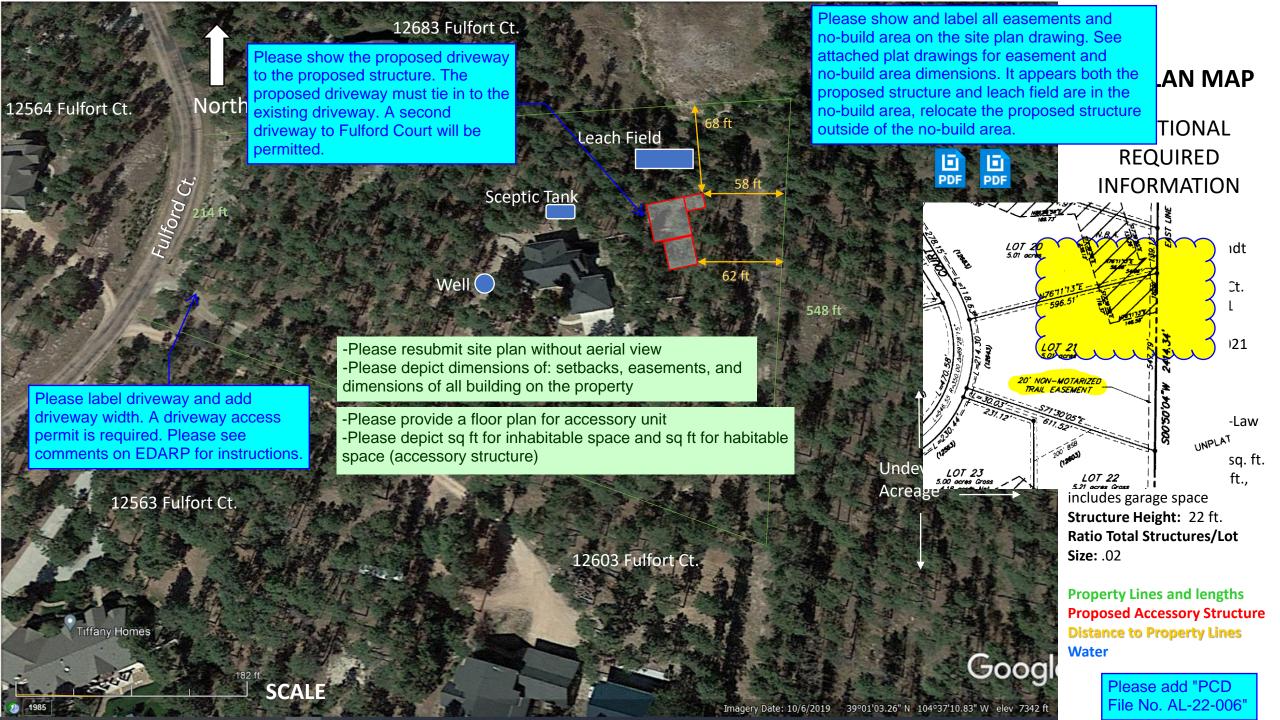

## Site Plan Drawing\_v1.pdf Markup Summary

Please add "PCD File No. AL-22-006" (1)

Pistance to Property Lines
Vater

Author: Carlos

Please add "PCD File No. AL-22-006" Please add "PCD File No. AL-22-006"

Please label driveway and add driveway width. A driveway access permit is required. Please see comments on EDARP for instruct

Author: Carlos

Please label driveway and add driveway width. A driveway access permit is required. Please see comments on EDARP for instructions.

-Please provide a floor plan for accessory unit -Please depict sq ft for inhabitable space and sq ft for habitable space (accessory st

**Author:** ashmathy

- -Please provide a floor plan for accessory unit -Please depict sq ft for inhabitable space and sq ft for habitable space (accessory structure)
- -Please resubmit site plan without aerial view -Please depict dimensions of: setbacks, easements, and dimensions of all building o

Author: ashmathy

- -Please resubmit site plan without aerial view -Please depict dimensions of: setbacks, easements, and dimensions of all building on the property
- Please show and label all easements and no-build area on the site plan drawing. See attached plat drawings for easement and no-

Author: Carlos

Please show and label all easements and no-build area on the site plan drawing. See attached plat drawings for easement and no-build area dimensions. It appears both the proposed structure and leach field are in the no-build area, relocate the proposed structure outside of the no-build area.

Please show the proposed driveway to the proposed structure. The proposed driveway must tie in to the existing driveway. A seco

Author: Carlos

Please show the proposed driveway to the proposed structure. The proposed driveway must tie in to the existing driveway. A second driveway to Fulford Court will be permitted.

(3

Author: Carlos

Author: Carlos

..........

Author: dsdlaforce