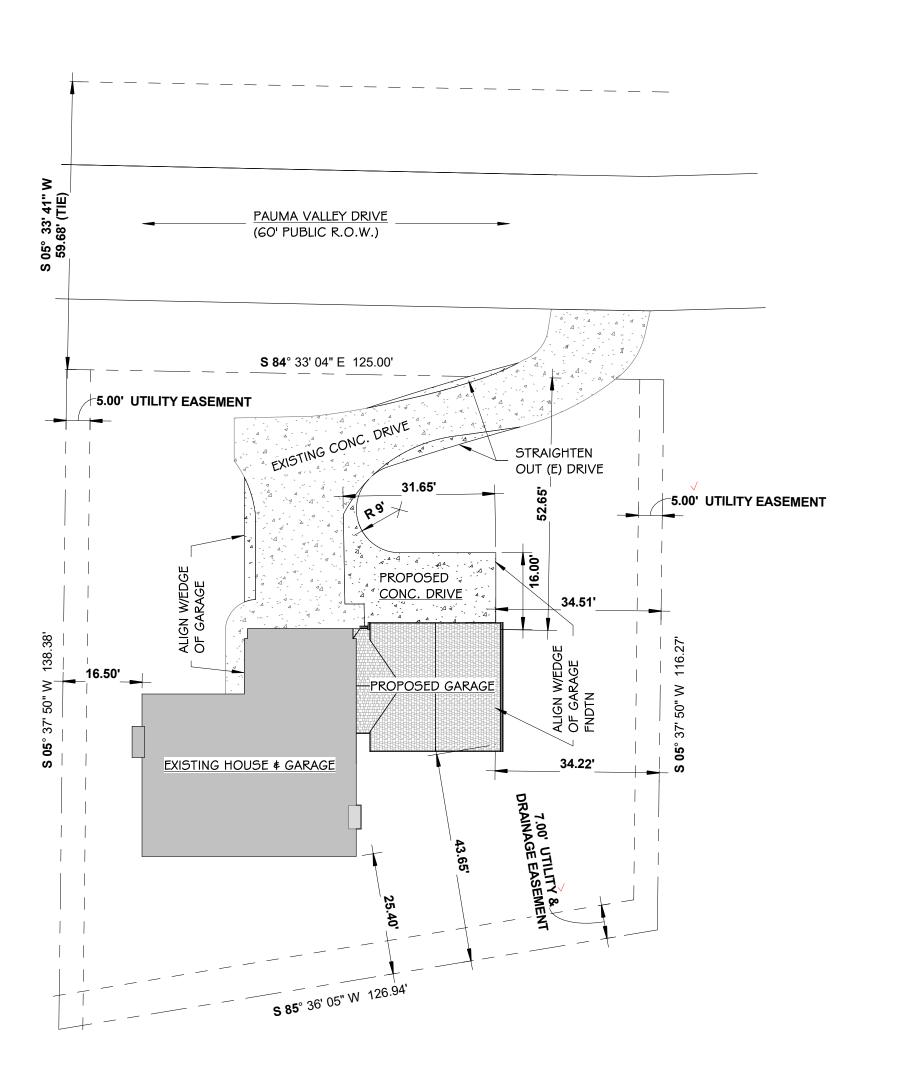

# SITE PLAN NOTES:

THIS PLOT PLAN IS SOLELY BASED ON INFORMATION PROVIDED TO RMG BY THE CLIENT. NO MEASUREMENTS OR SURVEYING WERE UNDERTAKEN BY PERSONNEL OF RMG. FIELD VERIFY ALL DIMENSIONS, TOPOGRAPHY, AND SITE PAD LOCATION.

DIMENSIONS SHOWN AROUND THE PERIMETER OF THE STRUCTURE ARE TO THE EXTERIOR FOUNDATION CORNERS OR FRAMED WALL ABOVE.

THIS PLOT PLAN DOES NOT SHOW LOCATION OF WINDOW WELLS. FOR THEIR LOCATION SEE THE ARCHITECTURAL PLANS.

THIS PLOT PLAN SHOWS PROPOSED IMPROVEMENT ONLY. FINAL CONSTRUCTION MAY VARY.

FOR QUESTIONS REGARDING THE FOUNDATION DURING EXCAVATION, FORM SETTING AND HOUSE CONSTRUCTION REFER TO THE ENGINEERED FOUNDATION PLANS.

BEFORE STAKING, THE BUILDER SHOULD VERIFY ALL DIMENSIONS, ELEVATIONS, AND SETBACKS. IF ANY DISCREPANCY EXISTS, CONTACT RMG PROMPTLY.

PROVIDE AND MAINTAIN POSITIVE DRAINAGE AWAY FROM ALL FOUNDATION WALLS PER THE SOILS REPORT