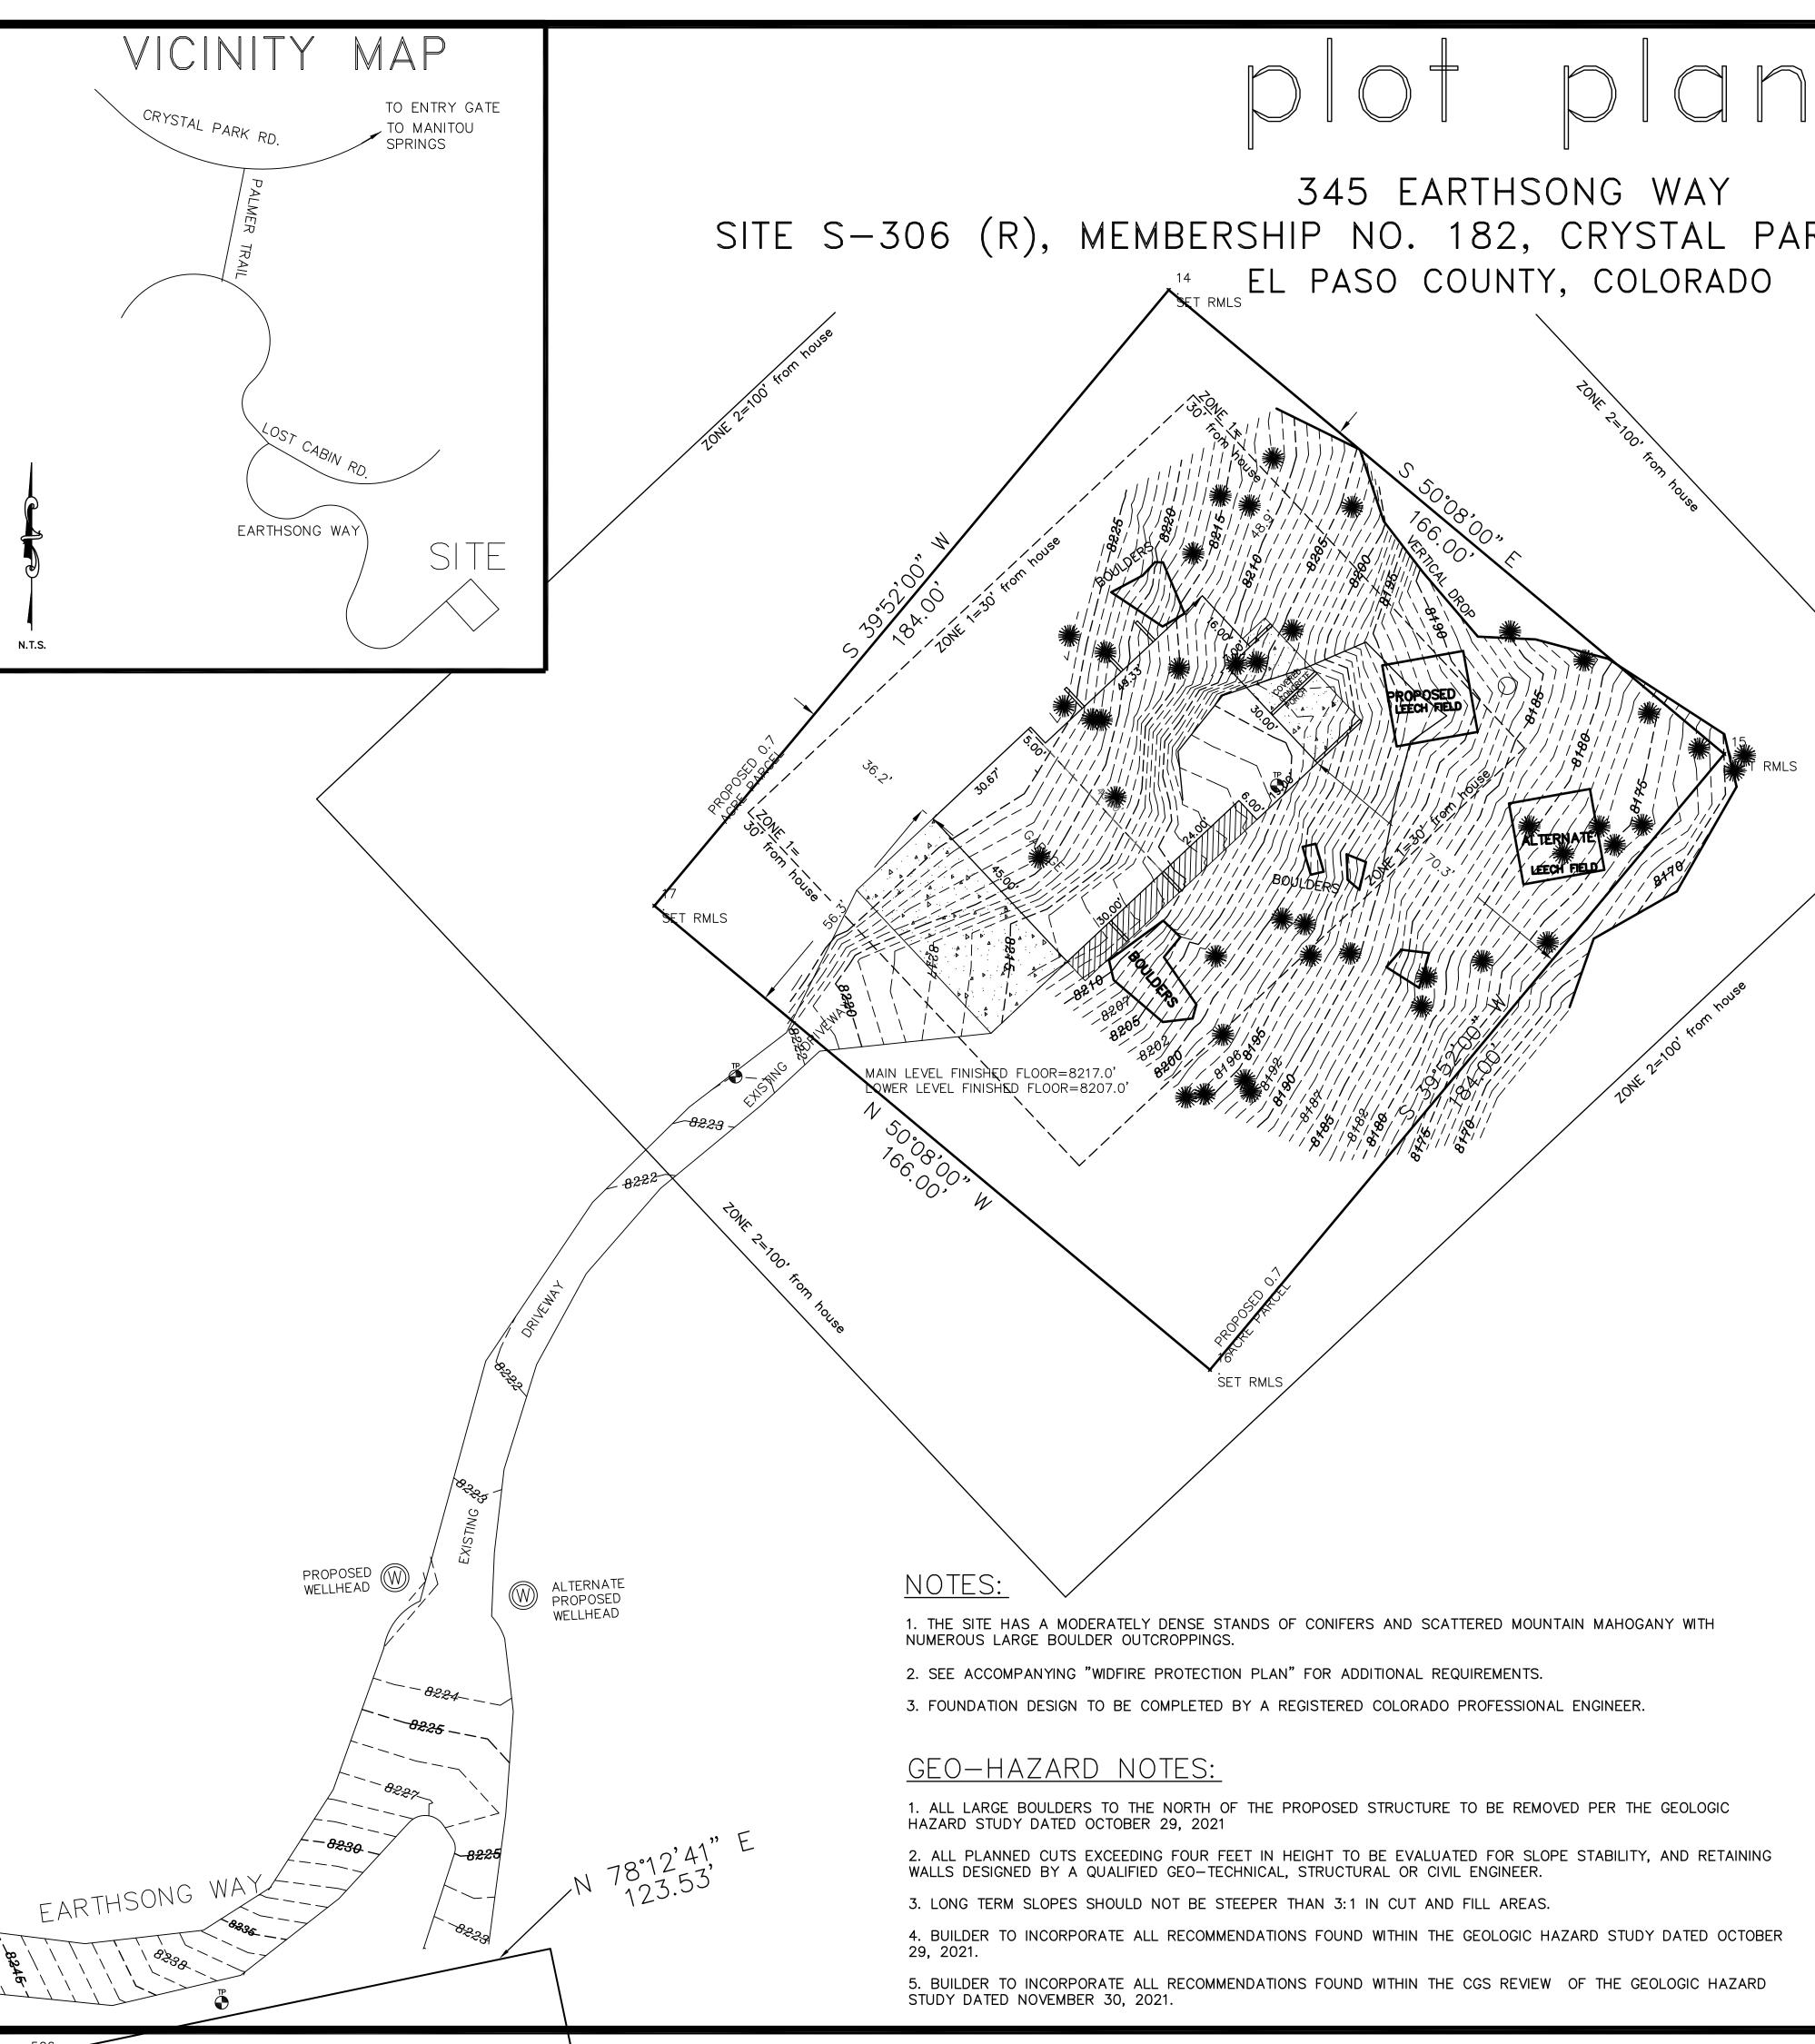

SITE S-306 (R), MEMBERSHIP NO. 182, CRYSTAL PARK SUBDIVISION FILING NO. 2

### ADDRESS:

345 EARTHSONG WAY MANITOU SPRINGS, COLORADO

THENCE N 39° 52' 00" E, A DISTANCE OF 184.00 FEET; THENCE S 50° 08' 00" E, A DISTANCE OF 166.00 FEET; THENCE S 39° 52' 00" W, A DISTANCE OF 184.00 FEET; THENCE N 50° 08' 00" W, A DISTANCE OF 166.00 FEET TO THE POINT OF BEGINNING.

SAID TRACT CONTAINS 0.70 ACRES, MORE OR LESS.

# TAX SCHEDULE NUMBER:

74170-00-069

Approved By:Ryan Howse Date:12/03/2021 El Paso County Planning & Community Development

### LOT AREA:

30,545 SF, 0.70 ACRES, MORE OR LESS.

#### PROPOSED BUILDING FOOTPRINT:

HOUSE=1,949 SQUARE FEET GARAGE=1,350 SQUARE FEET
COVERED CONCRETE PATIO=437 SQUARE FEET
FRONT PORCH=324 SQUARE FEET TOTAL = 4,060 SQUARE FEET

MAXIMUM BUILDING HEIGHT: 30'

### DEFENSIBLE SPACE MANAGEMENT NOTES:

1. ZONE 1: 30' FROM STRUCTURE 2 ZONE 2: 100' FROM STRUCTURE 3. ZONE 3: REMAINDER OF SITE.

SCALE: 1" = 20'JOB NO.: 42027 DECEMBER 3, 2021