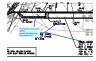

Color:

Provide the construction details. Identify the offset from the property line

Subject: Callout Page Label: 1 Lock: Unlocked

Status:

Checkmark: Unchecked Author: dsdlaforce Date: 2/15/2018 4:52:27 PM

Color:

Print name, title, company, address.

Subject: Callout Page Label: 1 Lock: Unlocked Status:

Checkmark: Unchecked Author: dsdlaforce Date: 2/15/2018 4:58:21 PM

Color:

Provide a low flow trickle channel in the EDB