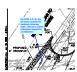

Color:

50 ft

Provide a cross section showing how the inlet interfaces with the retaining wall.

1. Add a cover sheet with sheet index & POC's.

2. Move the vicinity map and signature blocks to the cover sheet.

Subject: Callout Page Label: 1 Lock: Unlocked Status:

Checkmark: Unchecked

**Author:** dsdlaforce **Date:** 2/15/2018 5:15:54 PM

Color:

Identify whether these are removed or protectec in place

Subject: Callout Page Label: 1 Lock: Unlocked

Status:

Checkmark: Unchecked Author: dsdlaforce Date: 2/21/2018 10:50:01 AM

Color:

Per ECM 2.4.1.E, the driveway exceeds the maximum driveway width. Revise or submit a

deviation request for consideration.