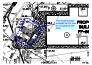

| O91<br>SHEET: | TT =<br>TERT. SCALE:<br>N<br>URVEYED:<br>RIDGEL<br>REATED:<br>11/19/<br>ROJECT NO: | 9869<br>0rz. scale:    | Z.     | BIG 'O' TIRES<br>MERIDIAN ROAD, PEYTON, CO |     |             | CO 80831       |              |
|---------------|------------------------------------------------------------------------------------|------------------------|--------|--------------------------------------------|-----|-------------|----------------|--------------|
| 701   <br>    | /17                                                                                |                        | No.    | REVISION                                   | ВΥ  | DATE        |                | Colo<br>809  |
| .1            | DES<br>CHE<br>LAS                                                                  |                        | A      | COUNTY SUBMITTAL                           | JPS | JPS 1/18/18 | : 71           | orado<br>103 |
|               | IGNE<br>CKEE                                                                       | SITE GRADING & EROSION | Ŭ<br>Ш | COUNTY COMMENTS                            | JPS | JPS 4/19/18 | 1-800-922-1987 | illam<br>Spr |
|               | ):<br>DDIFI                                                                        |                        |        |                                            |     |             |                | rings        |
| <u> </u>      | ED:<br>•/19/                                                                       | CONIROL PLAN           |        |                                            |     |             | )766           | , CO         |
| <u>ISP</u>    |                                                                                    |                        |        |                                            |     |             |                | )            |