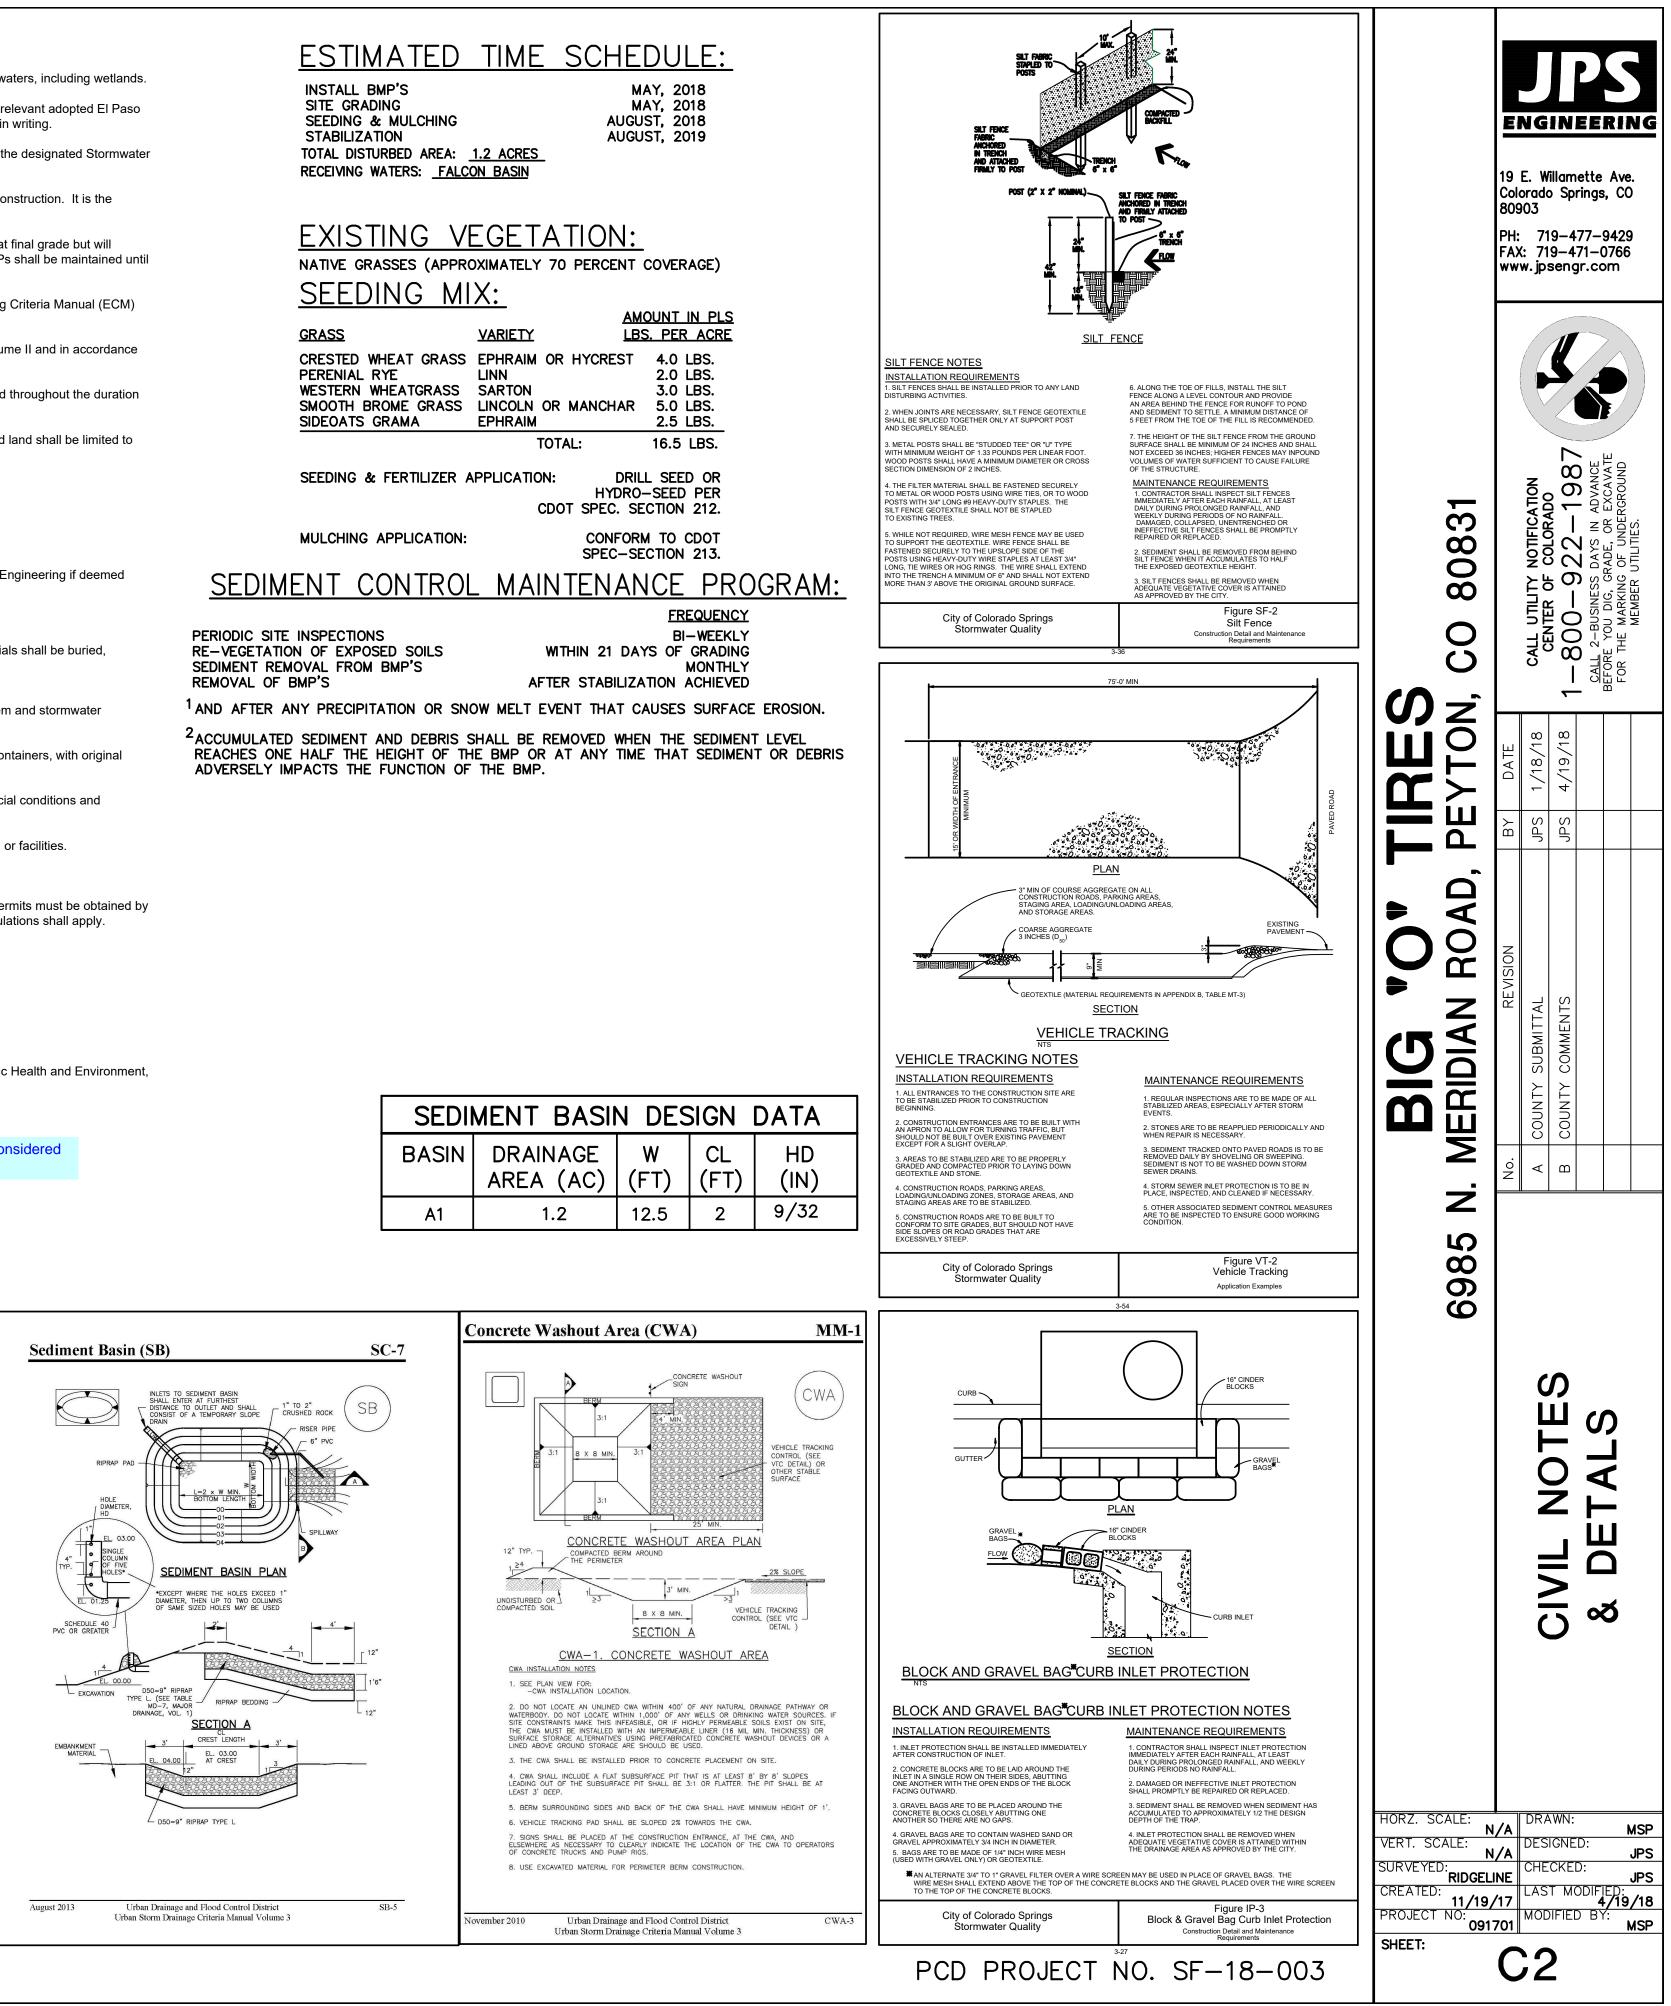

ding any surface or subsurface storm drainage system or facilities.

cluded in the DCM Volume II and the ECM Appendix I. All appropriate permits must be obtained by ederal, State, or County agencies, the more restrictive laws, rules, or regulations shall apply.

upplication for stormwater discharge to the Colorado Department of Public Health and Environment, part. For information or application materials contact:

or this site has been prepared by \_\_\_\_\_ \_ and shall be considered

| SEDI  | MENT BASI             | N DES     | SIGN       | DA <sup>-</sup> |
|-------|-----------------------|-----------|------------|-----------------|
| BASIN | DRAINAGE<br>AREA (AC) | W<br>(FT) | CL<br>(FT) | + (I            |
| A1    | 1.2                   | 12.5      | 2          | 9/              |



| INSTALL BMP'S         |           | ма    |
|-----------------------|-----------|-------|
| SITE GRADING          |           | MA    |
| SEEDING & MULCHING    |           | AUGUS |
| STABILIZATION         |           | AUGUS |
| TOTAL DISTURBED AREA: | 1.2 ACRES |       |
|                       |           |       |

|                     | //.                |                     |
|---------------------|--------------------|---------------------|
|                     | A                  | MOUNT IN PLS        |
| GRASS               | VARIETY L          | <u>BS. PER ACRE</u> |
| CRESTED WHEAT GRASS | EPHRAIM OR HYCREST | 4.0 LBS.            |
| PERENIAL RYE        | LINN               | 2.0 LBS.            |
| WESTERN WHEATGRASS  | SARTON             | 3.0 LBS.            |
| SMOO