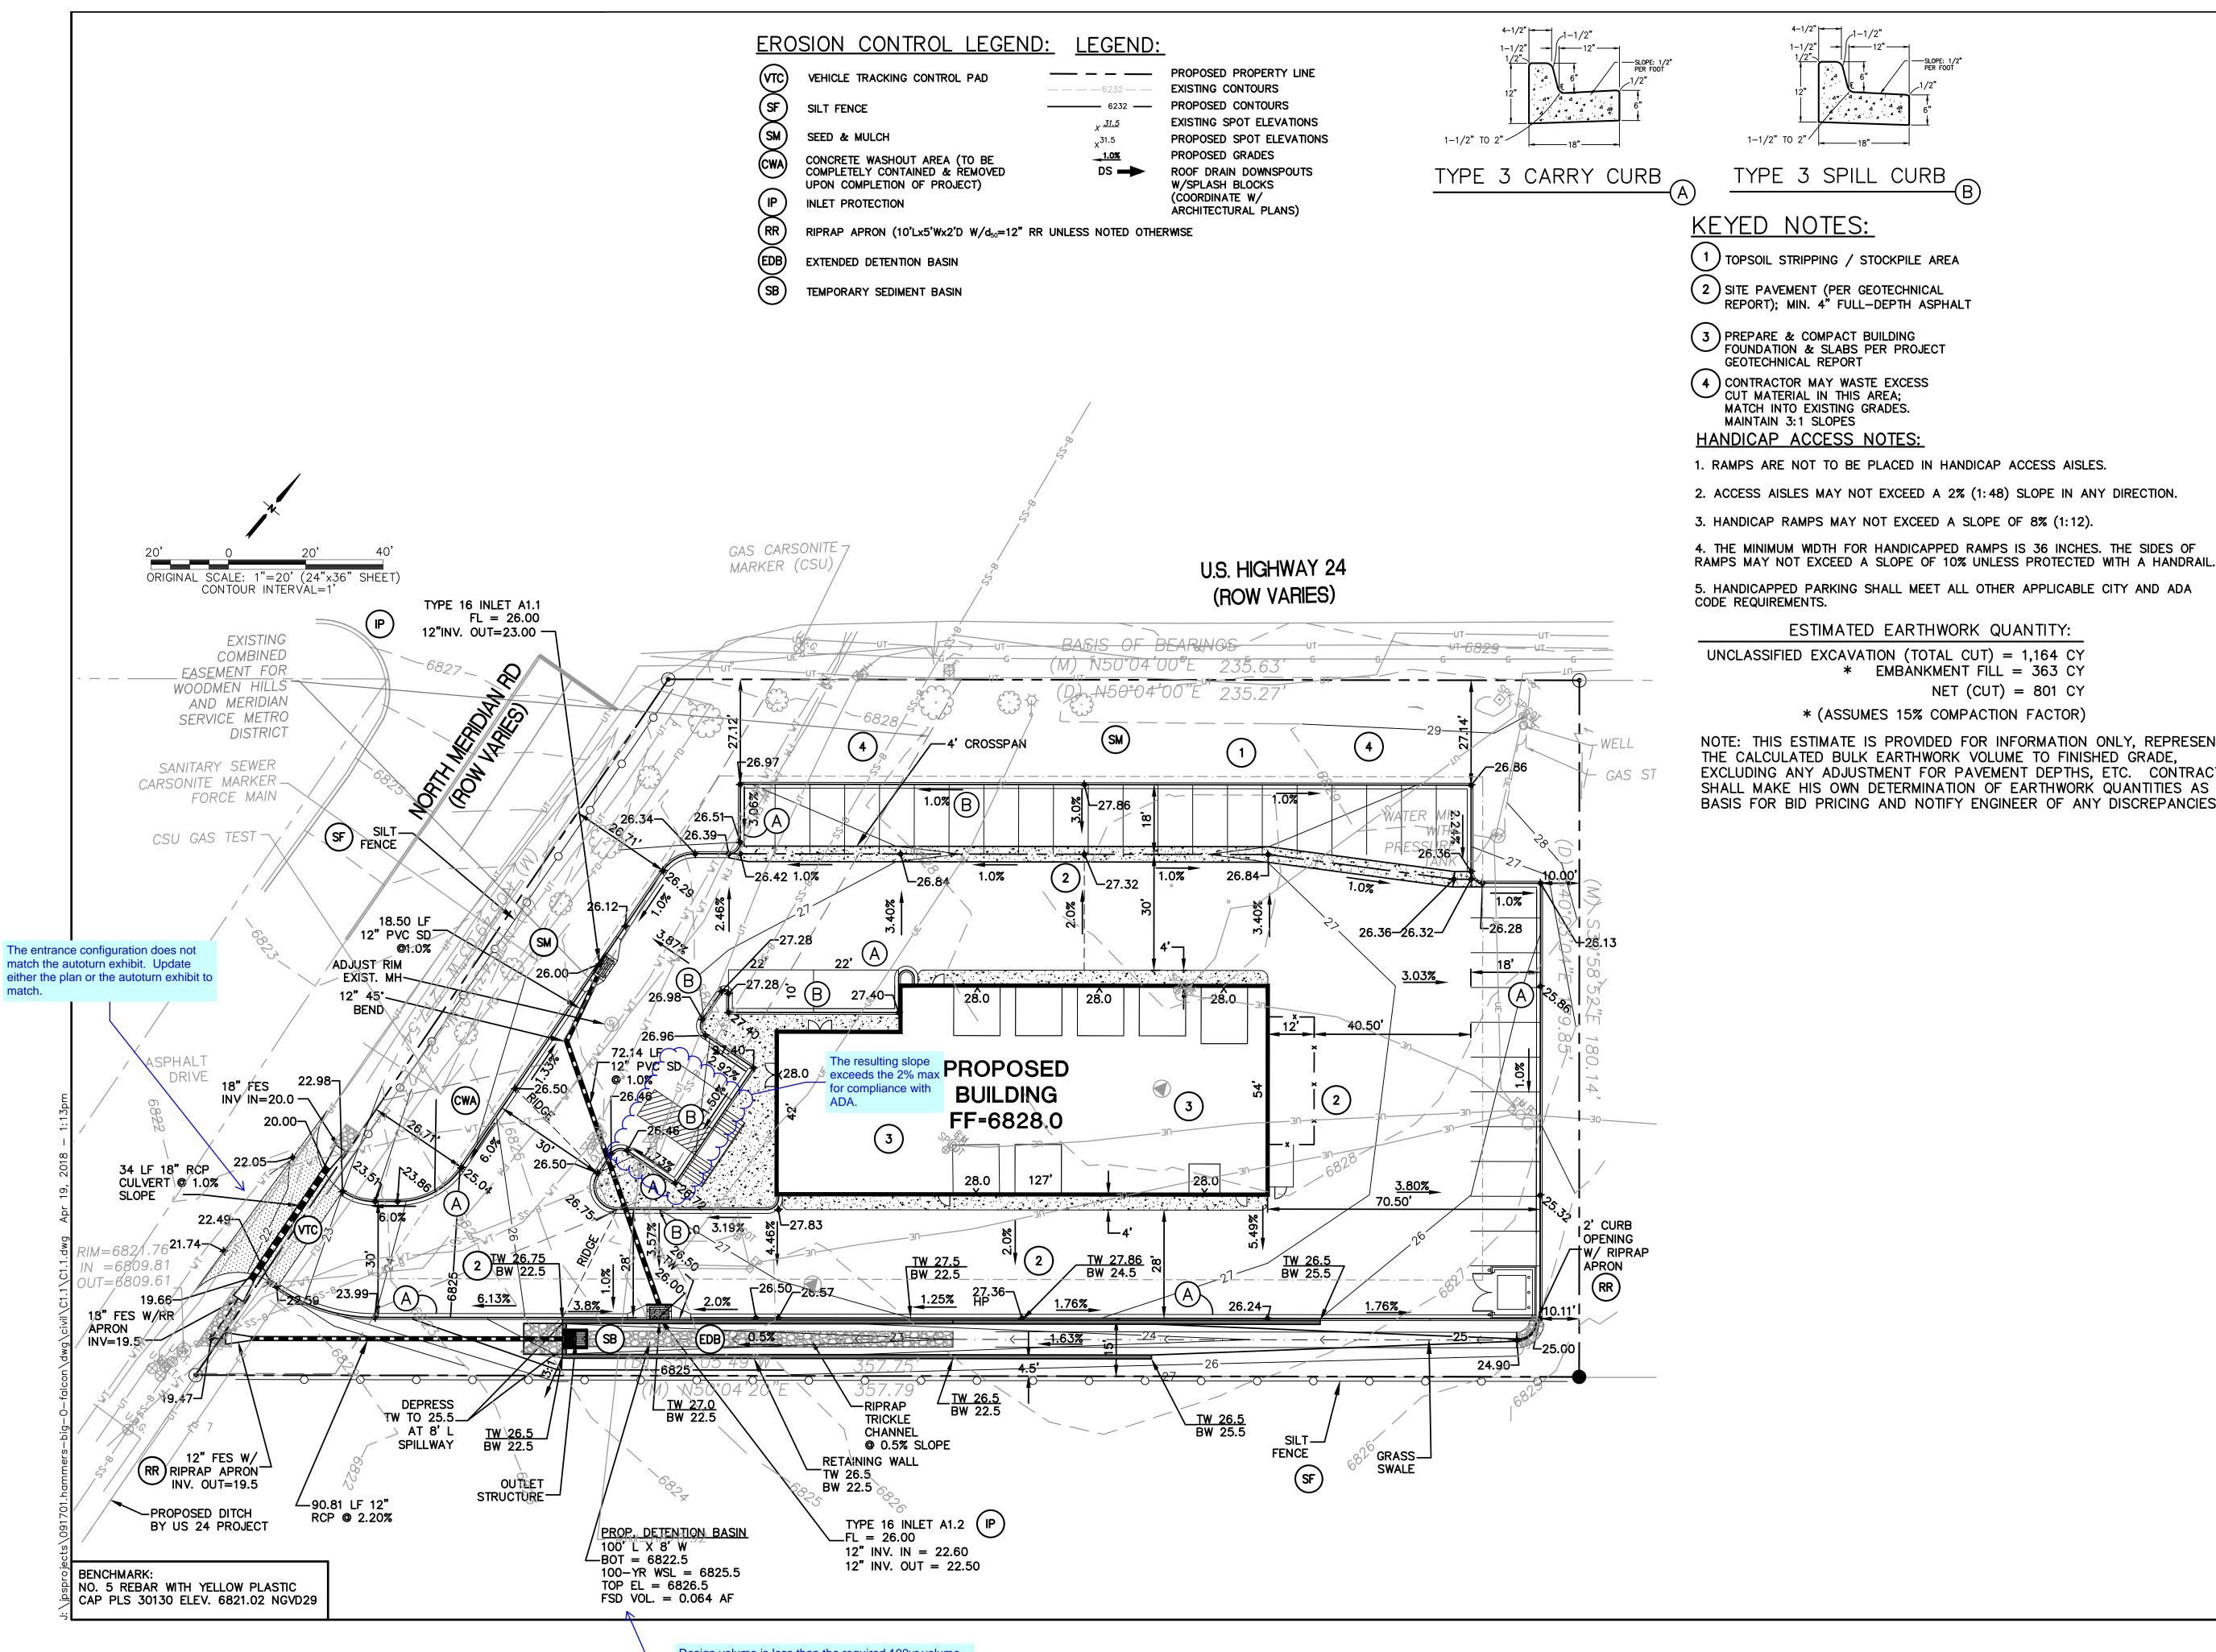

Design volume is less than the required 100yr volume for FSD = 0.18 ac-ft. Revise the pond design accordingly. FYI: This may result in additional comments.

-(B)

1. RAMPS ARE NOT TO BE PLACED IN HANDICAP ACCESS AISLES.

2. ACCESS AISLES MAY NOT EXCEED A 2% (1:48) SLOPE IN ANY DIRECTION.

3. HANDICAP RAMPS MAY NOT EXCEED A SLOPE OF 8% (1:12).

4. THE MINIMUM WIDTH FOR HANDICAPPED RAMPS IS 36 INCHES. THE SIDES OF

5. HANDICAPPED PARKING SHALL MEET ALL OTHER APPLICABLE CITY AND ADA

ESTIMATED EARTHWORK QUANTITY:

UNCLASSIFIED EXCAVATION (TOTAL CUT) = 1,164 CY \* EMBANKMENT FILL = 363 CY NET (CUT) = 801 CY \* (ASSUMES 15% COMPACTION FACTOR)

NOTE: THIS ESTIMATE IS PROVIDED FOR INFORMATION ONLY, REPRESENTING THE CALCULATED BULK EARTHWORK VOLUME TO FINISHED GRADE, EXCLUDING ANY ADJUSTMENT FOR PAVEMENT DEPTHS, ETC. CONTRACTOR SHALL MAKE HIS OWN DETERMINATION OF EARTHWORK QUANTITIES AS BASIS FOR BID PRICING AND NOTIFY ENGINEER OF ANY DISCREPANCIES.