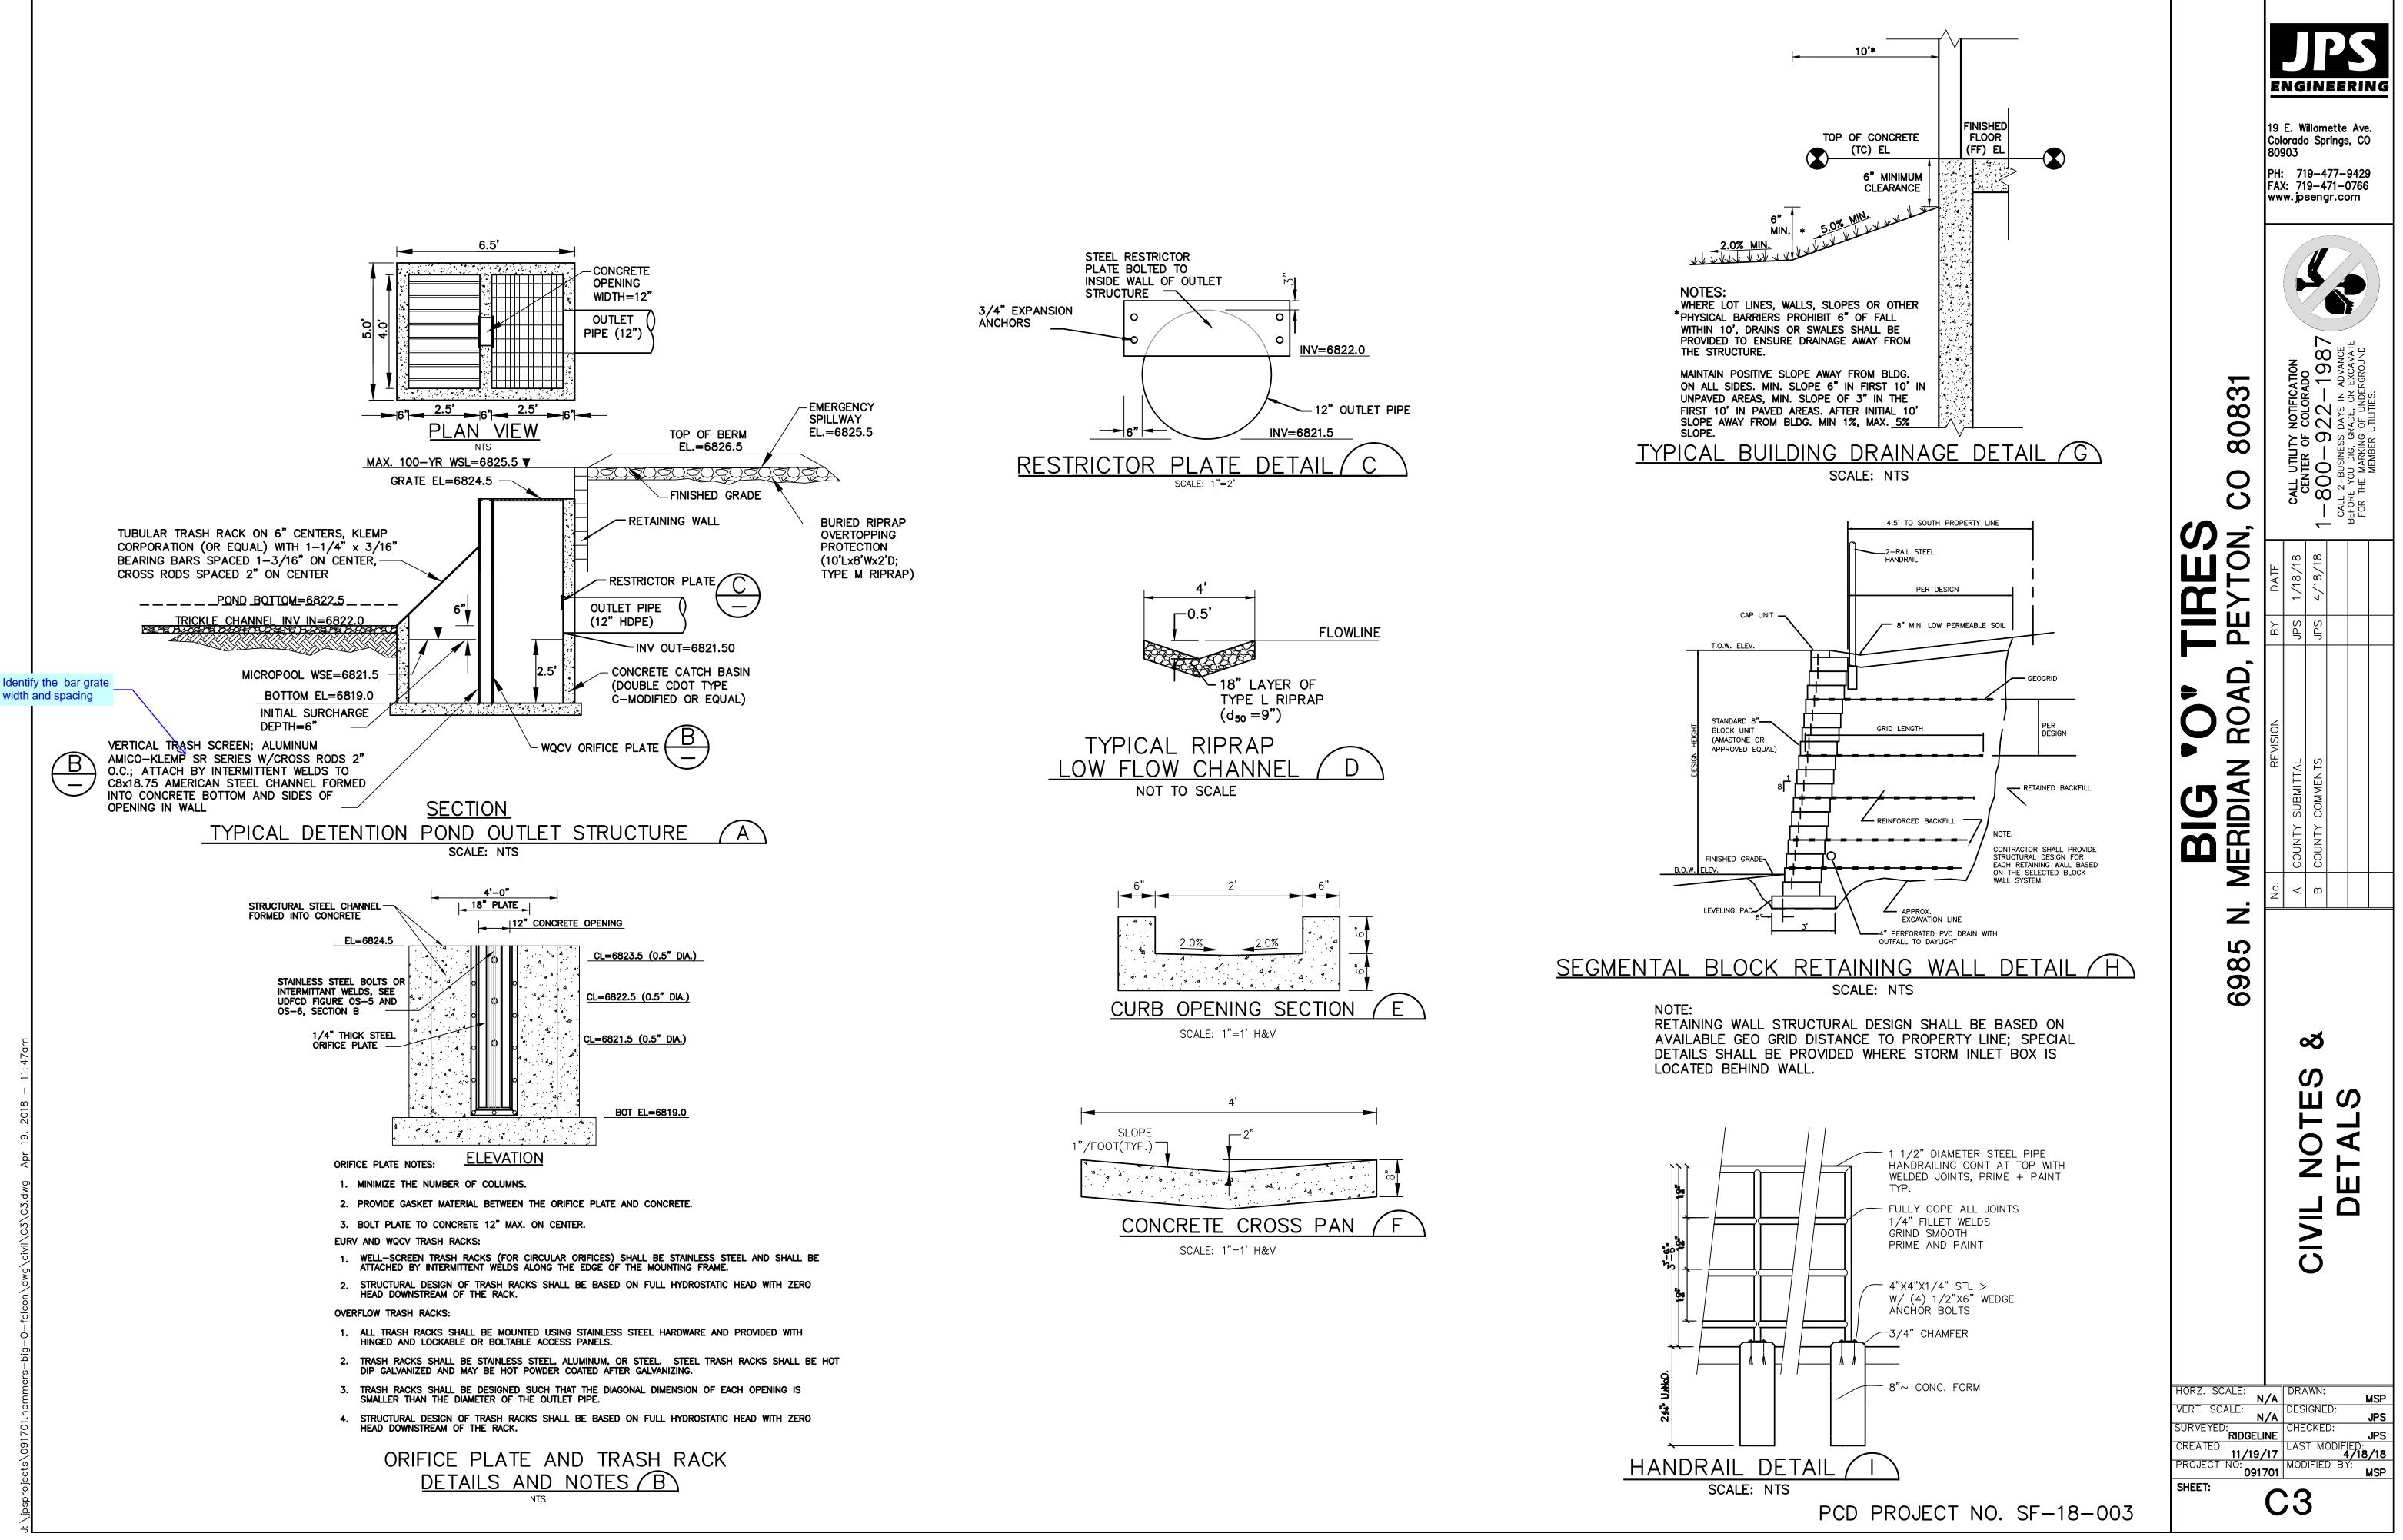

CRES |       |
|                       |           |       |

|                     | //.                |                     |
|---------------------|--------------------|---------------------|
|                     | A                  | MOUNT IN PLS        |
| GRASS               | VARIETY L          | <u>BS. PER ACRE</u> |
| CRESTED WHEAT GRASS | EPHRAIM OR HYCREST | 4.0 LBS.            |
| PERENIAL RYE        | LINN               | 2.0 LBS.            |
| WESTERN WHEATGRASS  | SARTON             | 3.0 LBS.            |
| SMOOTH BROME GRASS  | LINCOLN OR MANCHAR | 5.0 LBS.            |
| SIDEOATS GRAMA      | EPHRAIM            | 2.5 LBS.            |
|                     | TOTAL:             | 16.5 LBS.           |
|                     |                    |                     |



# Markup Summary

### 5/8/2018 7:20:06 AM (1)



Subject: Callout Page Label: 2 Lock: Unlocked Status: Checkmark: Unchecked Author: dsdlaforce Date: 5/8/2018 7:20:06 AM Color:

### 5/8/2018 11:57:46 AM (1)



Subject: Callout Page Label: 4 Lock: Unlocked Status: Checkmark: Unchecked Author: dsdlaforce Date: 5/8/2018 11:57:46 AM Color:

#### 5/8/2018 1:22:00 PM (1)



Subject: Cloud+ Page Label: 2 Lock: Unlocked Status: Checkmark: Unchecked Author: dsdlaforce Date: 5/8/2018 1:22:00 PM Color:

### 5/8/2018 1:00:33 PM (1)



Subject: Callout Page Label: 2 Lock: Unlocked Status: Checkmark: Unchecked Author: dsdlaforce Date: 5/8/2018 1:00:33 PM Color:

### 5/7/2018 4:56:58 PM (1)



Subject: Callout Page Label: 3 Lock: Unlocked Status: Checkmark: Unchecked Author: dsdlaforce Date: 5/7/2018 4: