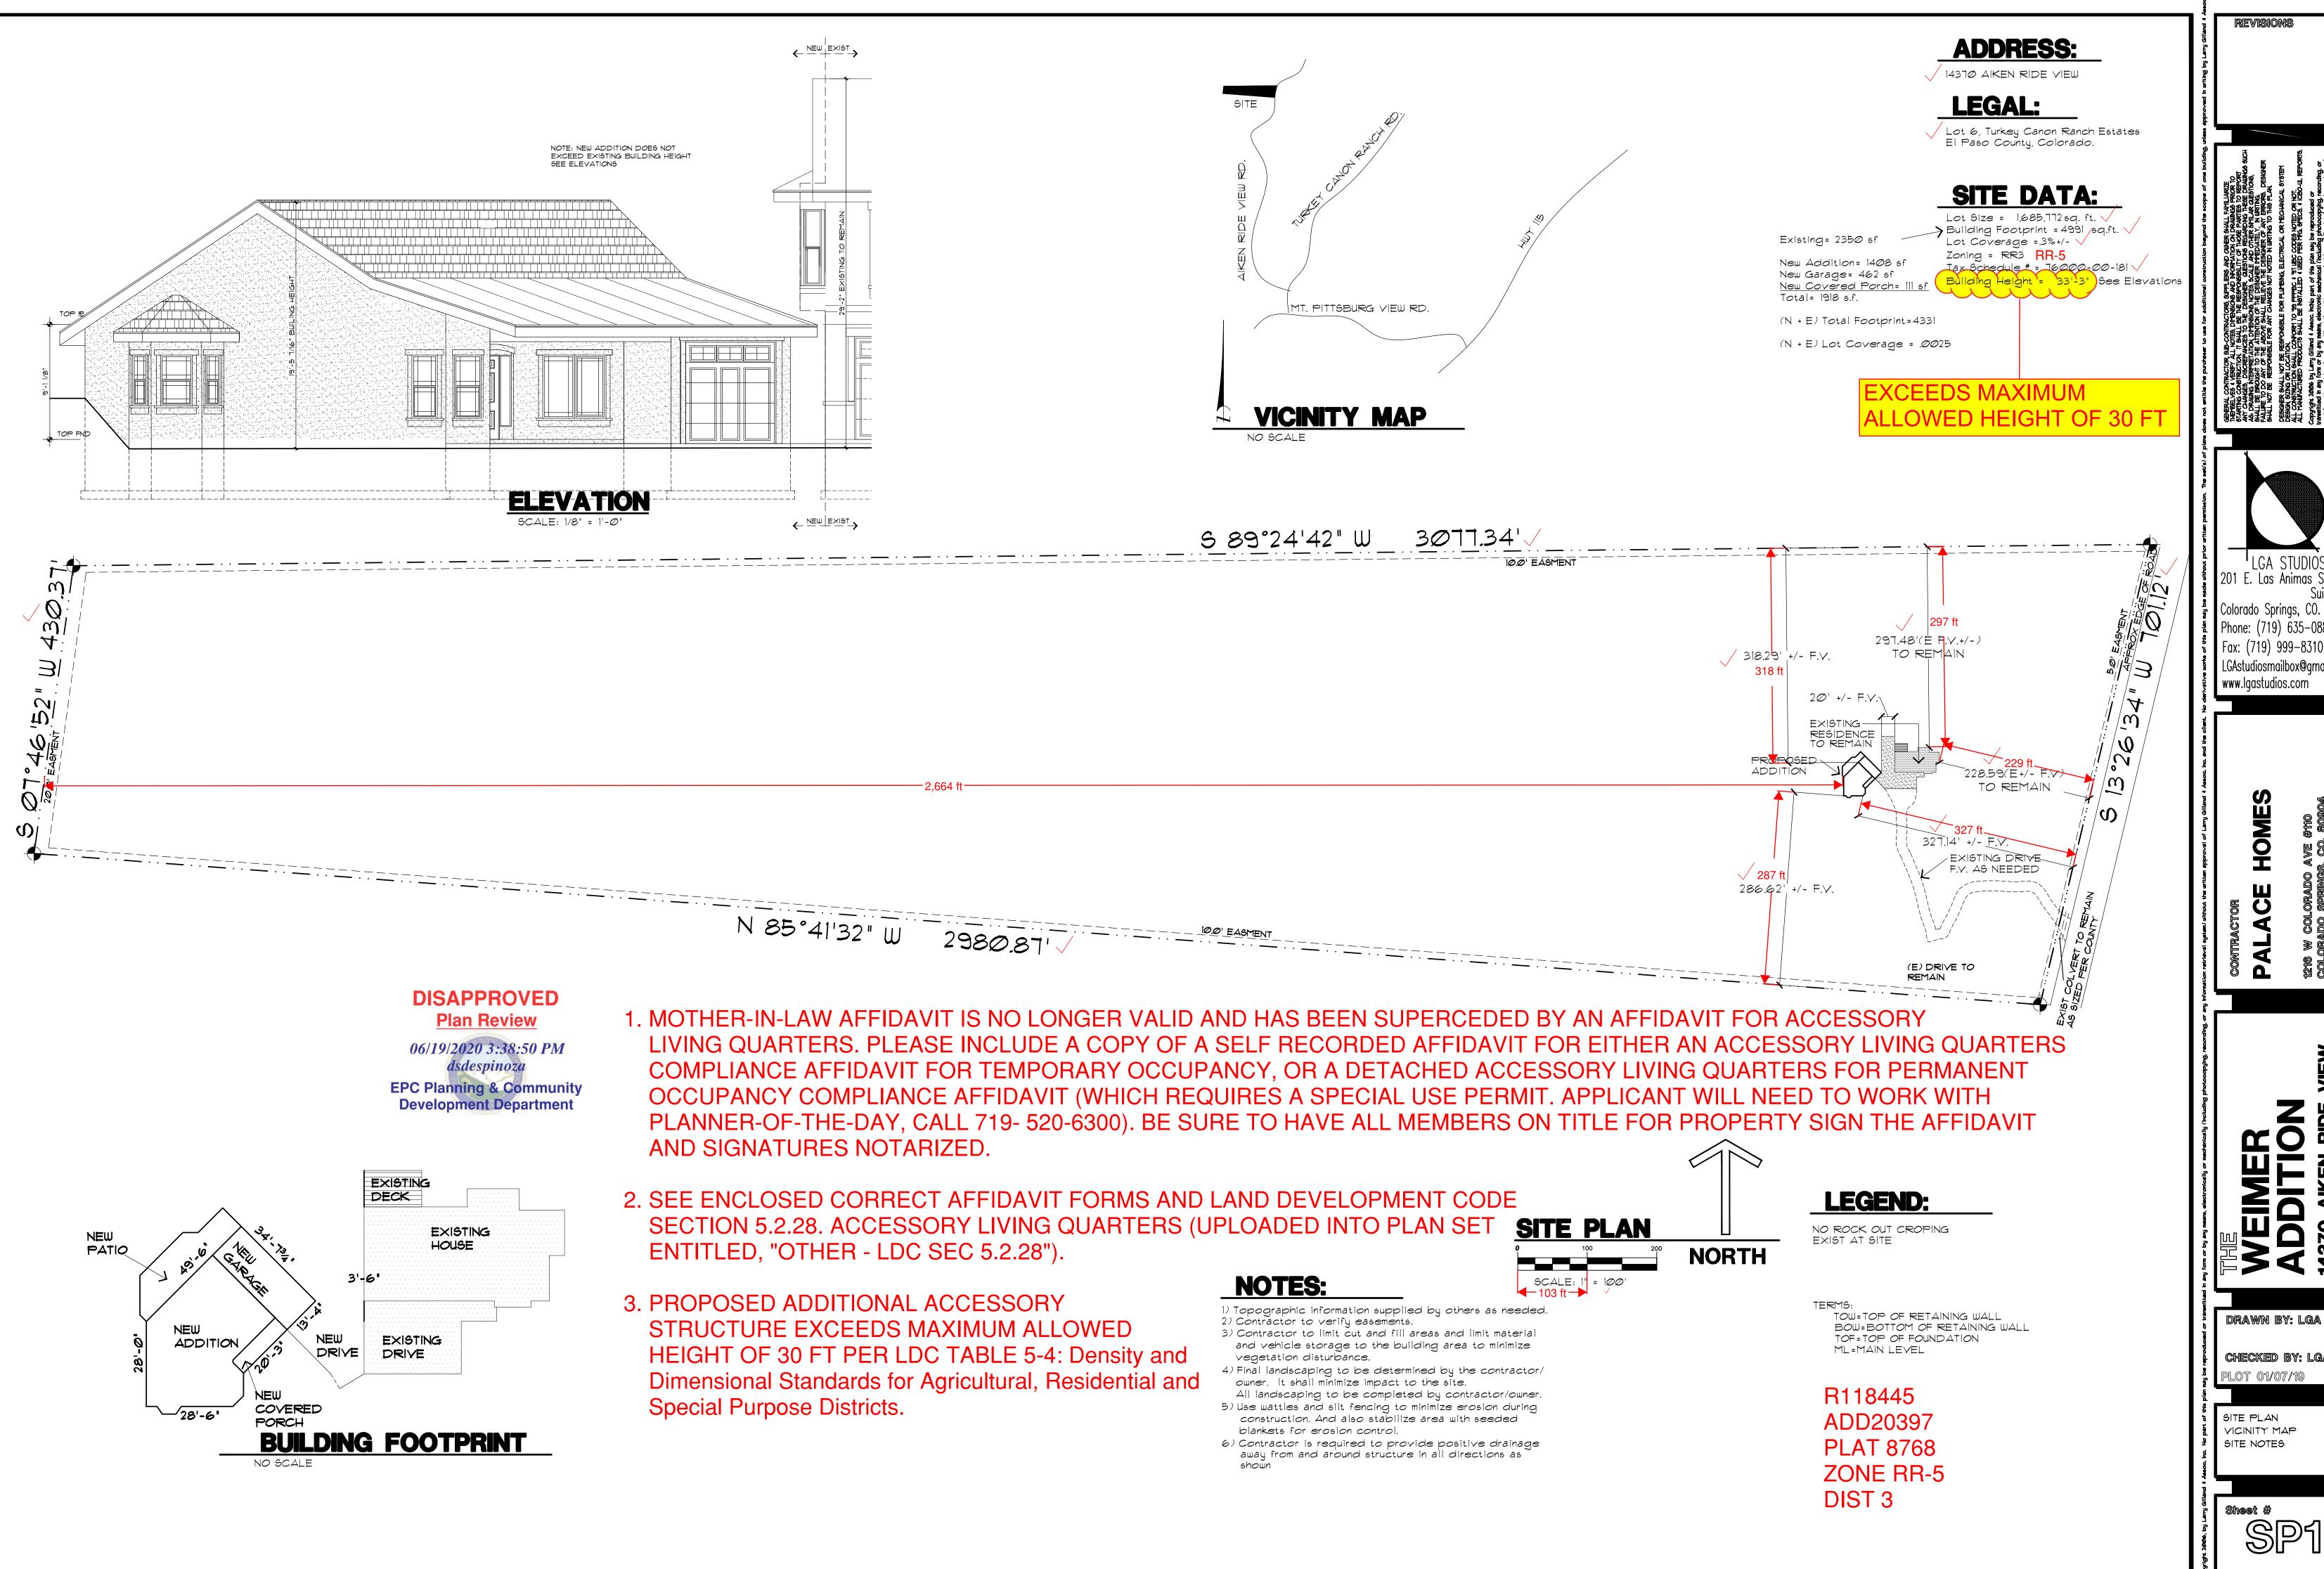

CHECKED BY: LGA LOT 01/07/19

SITE PLAN VICINITY MAP SITE NOTES

Sheet # SP1

## RESIDENTIAL

## **2017 PPRBC**

Parcel: 7600000181

Map #: 925G

Address: 14370 AIKEN RIDE VW, COLORADO SPRINGS

**Description:** 

**ADDITION** 

Contractor:

Type of Unit:

**Required PPRBD Departments (3)** 

Floodplain

(N/A) RBD GIS

Construction
Released for Permit
07/02/2019 10:56:42 AM
Pikes Peak
REGIONATI
Building Department
Shelley
CONSTRUCTION
Released for Permit
06/17/2020 8:42:44 AM

Mechanical

Released for Permit

06/17

PIRES PERM 220 AM

REGION AT

Building Department

JUSTIC

MECHANICAL

bphillips CONSTRUCTION

## **Required Outside Departments (1)**

**County Zoning** 

Release of this plan does not preclude compliance with all applicable codes, ordinances and other pertinent regulat