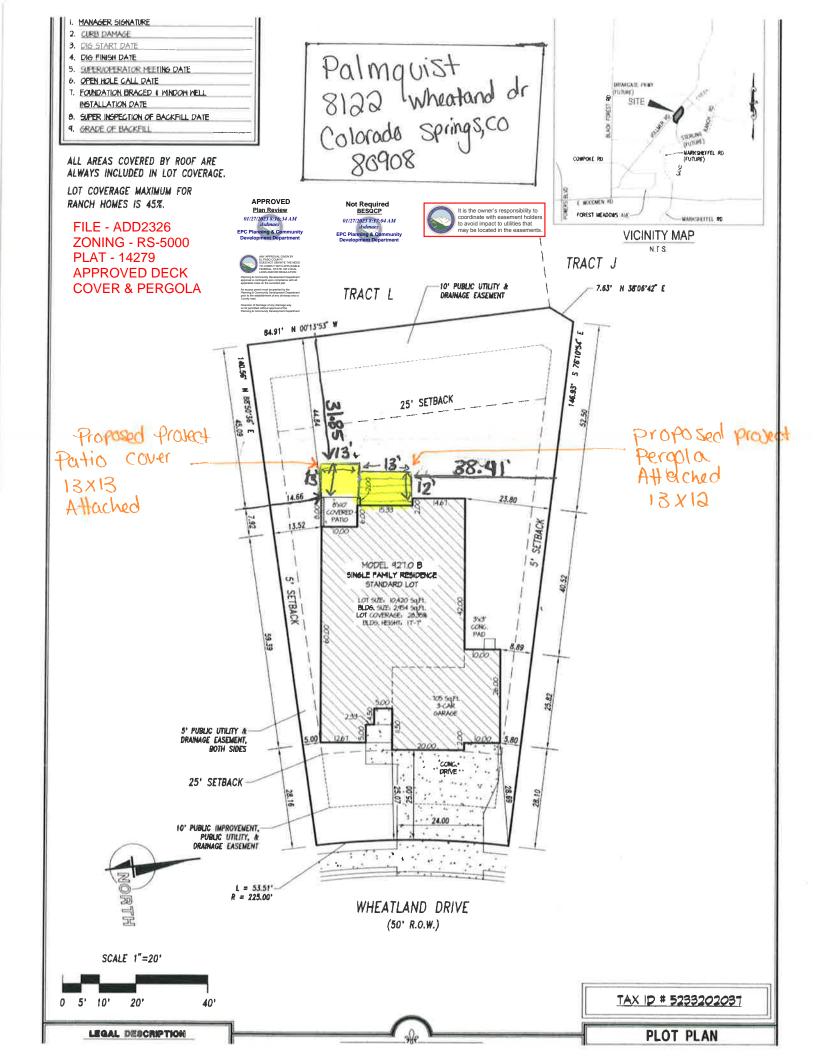

## RESIDENTIAL

**2017 PPRBC** 

Parcel: 5233202037

Address: 8122 WHEATLAND DR, COLORADO SPRINGS

**Description:** 

PATIO COVER AND PERGOLA

Contractor: HIGH WEST SIDING AND WINDOWS, INC.

Type of Unit:

## **Required Outside Departments (1)**

**County Zoning** 

**APPROVED** 

**Plan Review** 

01/27/2023 8:18:01 AM dsdmaes

EPC Planning & Community
Development Department

Release of this plan does not preclude compliance with all applicable codes, ordinances and other pertinent regulations. This plan set must be present on the job site for every inspection.