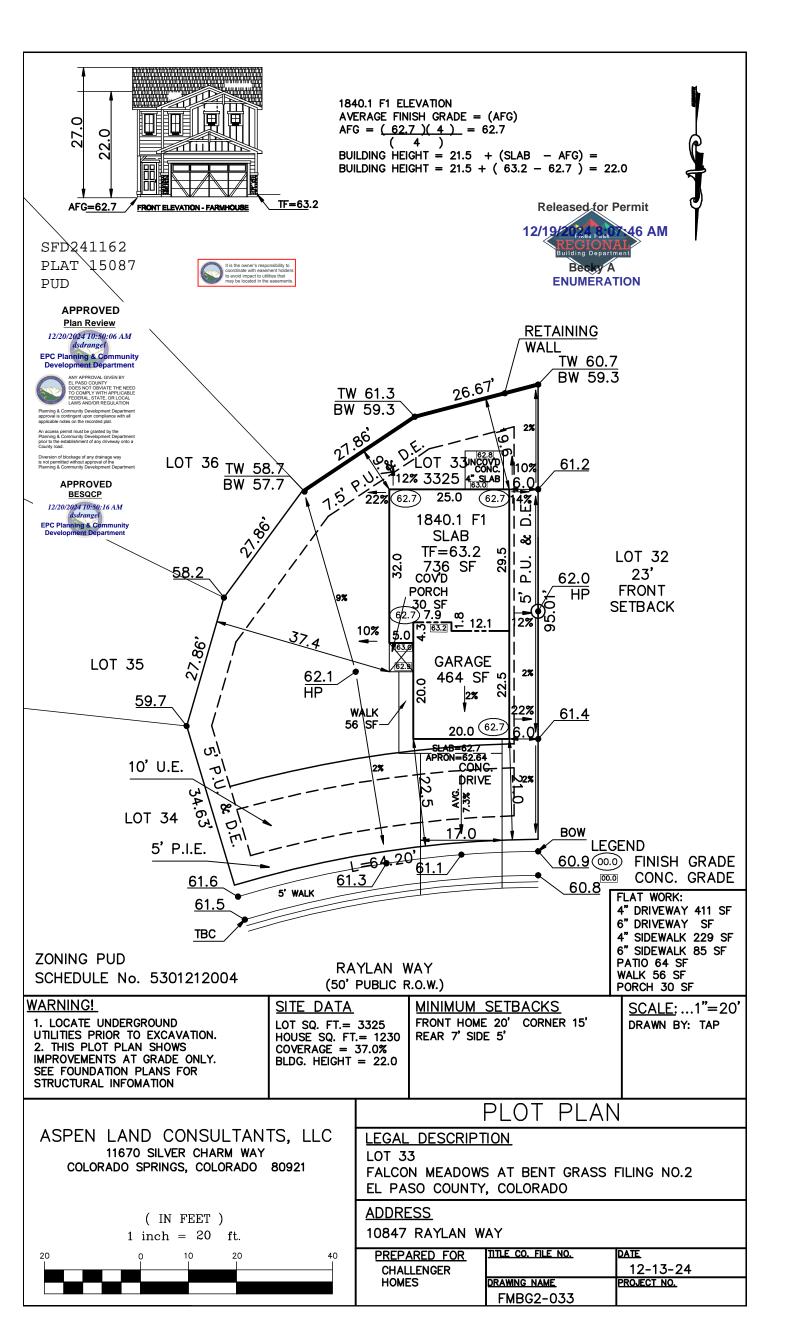

## SITE

2023 PPRBC 2021 IECC Amended

Parcel: 5301212004

Address: 10847 RAYLAN WAY, PEYTON

**Description:** 

**RESIDENCE** 

Type of Unit:

| Garage        | 431  |
|---------------|------|
| Main Level    | 739  |
| Upper Level 1 | 1101 |