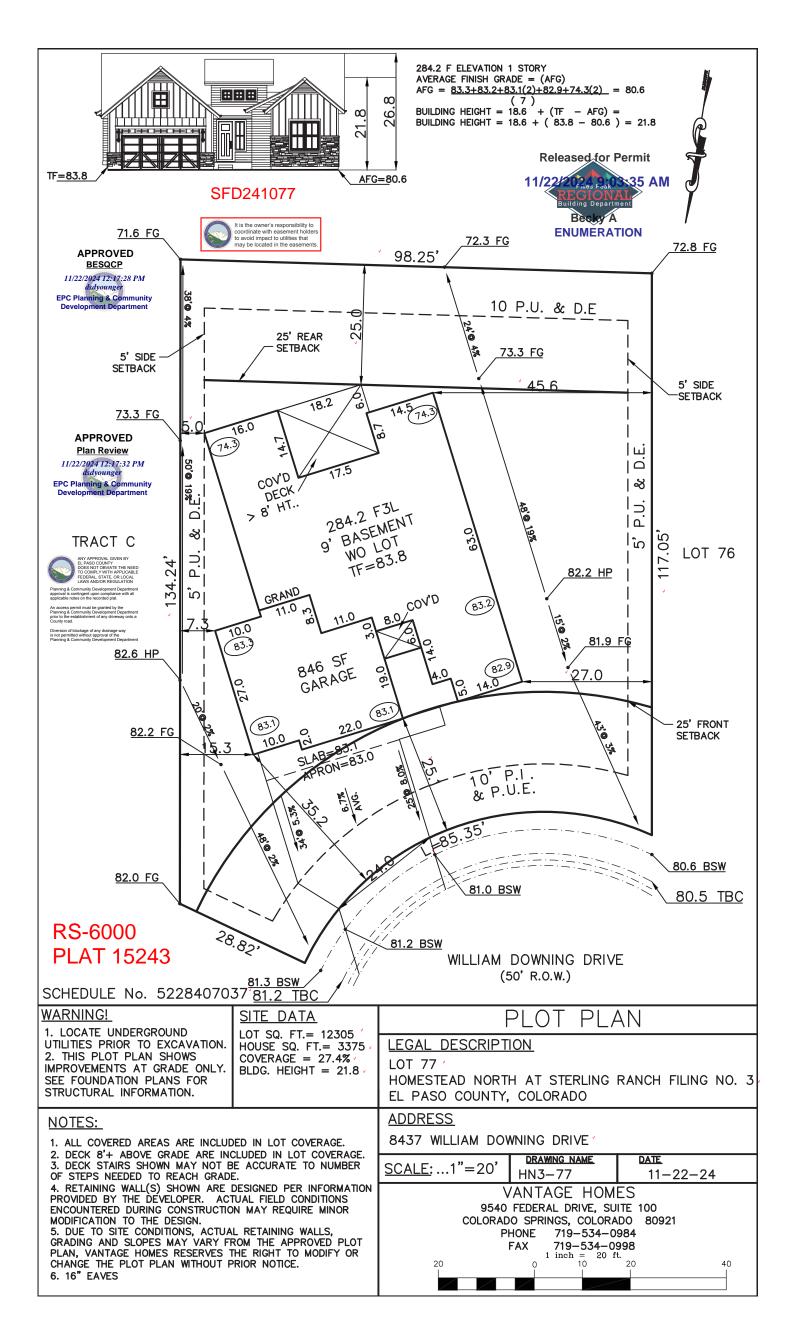

# Address: 8437 WILLIAM DOWNING DR, COLORADO SPRINGS

Plan Track #: 196418 || || || || || || || || || || Rec

Received: 22-Nov-2024 (

(BECKYA)

### RESIDENCE

Type of Unit:

Garage Lower Level 2 Main Level

2234

907

2233

5374Total Square Feet

| <b>Required PPRBD</b> | Departments | (2) |
|-----------------------|-------------|-----|
|-----------------------|-------------|-----|

Enumeration

APPROVED

BECKYA

11/22/2024 9:03:46 AM

Floodplain

(N/A) RBD GIS

## **Required Outside Departments (1)**

**County Zoning** 

APPROVED Plan Review

11/22/2024 12:19:07 PM

dsdyounger EPC Planning & Community Development Department

> Release of this plan does not preclude compliance with all applicable codes, ordinances and other pertinent regulations. This plan set must be present on the job site for every inspection.