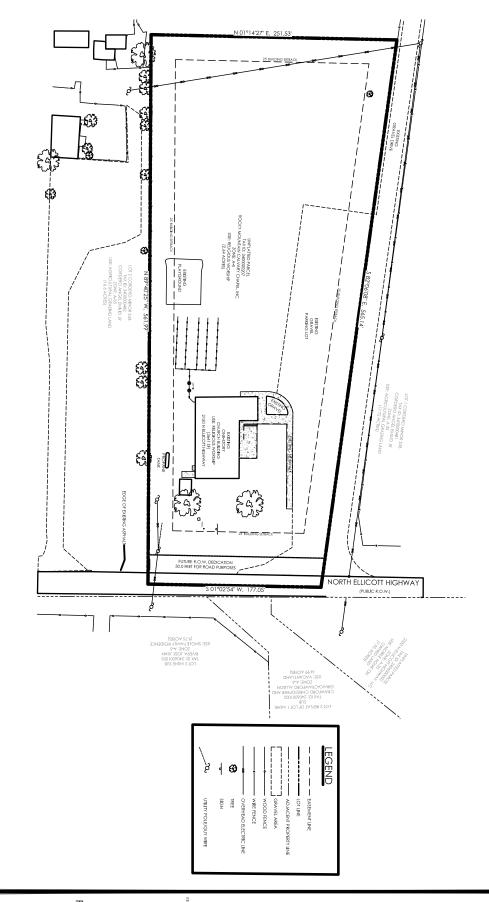

## **NOTICE TO PROPERTY OWNERS**

Dear Property Owner:

This letter is being sent to you on behalf of Rocky Mountain Calvary Chapel, Inc. concerning a land use request being made to the El Paso County Board of Adjustment for parcel located on the west side of North Ellicott Highway about a mile and a half North of State Highway 94. This land parcel has Assessor Schedule Number 3400000207 with an area of 2.76± acres. A Vicinity Map is included for reference. The site currently contains a single-story church building constructed in 1988, a small playground and a gravel parking lot. The property is zoned A-5 (Agricultural 5 Acres). The proposal is for approval of a Board of Adjustment Dimensional Variance to allow the platting of the existing 2.76± acre parcel into a single lot. We will follow this request with a request for platting and a site development plan. Barring lot size, all other requirements of the A-5 zone will be met including minimum setbacks and maximum height. Access is currently from the existing North Ellicott Highway on the east. Although smaller than 5.0 acres, the lot will be compatible with the nearby existing development. This information is being provided to you as part of the land use application submittal process with the County. Please direct any questions on the proposal to the referenced contact below.

David R. Gorman, P.E. DRG:cwg

Attachment: Vicinity Map, Site Exhibit

Z:\61182\Documents\Adjacent Owner Notification\61182-NoticeToAdjacentPropertyOwners.odt

## ROCKY MOUNTAIN CALVARY CHAPEL - ELLICOTT 2150 N ELLICOTT HIGHWAY

ROCKY MOUNTAIN
CALVARY CHAPEL

Property Owner Notification SITE EXHIBIT 2150 N ELLICOTT HIGHWAY MVE PROJECT 61182 E DRAWING -EXH

MVE , INC.