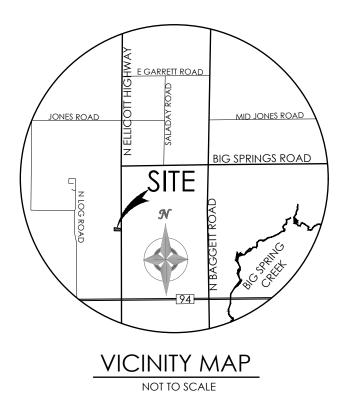

## **NOTICE TO PROPERTY OWNERS**

Dear Property Owner:

This letter is being sent to you on behalf of Rocky Mountain Calvary Chapel, Inc. concerning a land use request being made to the El Paso County Board of Adjustment for parcel located on the west side of North Ellicott Highway about a mile and a half North of State Highway 94. This land parcel has Assessor Schedule Number 3400000207 with an area of 2.76± acres. A Vicinity Map is included for reference. The site currently contains a single-story church building constructed in 1988, a small playground and a gravel parking lot. The property is zoned A-5 (Agricultural 5 Acres). The proposal is for approval of a Board of Adjustment Dimensional Variance to allow the platting of the existing 2.76± acre parcel into a single lot. We will follow this request with a request for platting and a site development plan. Barring lot size, all other requirements of the A-5 zone will be met including minimum setbacks and maximum height. Access is currently from the existing North Ellicott Highway on the east. Although smaller than 5.0 acres, the lot will be compatible with the nearby existing development. This information is being provided to you as part of the land use application submittal process with the County. Please direct any questions on the proposal to the referenced contact below.

David R. Gorman, P.E. DRG:cwg

Attachment: Vicinity Map, Site Exhibit

Z:\61182\Documents\Adjacent Owner Notification\61182-NoticeToAdjacentPropertyOwners.odt