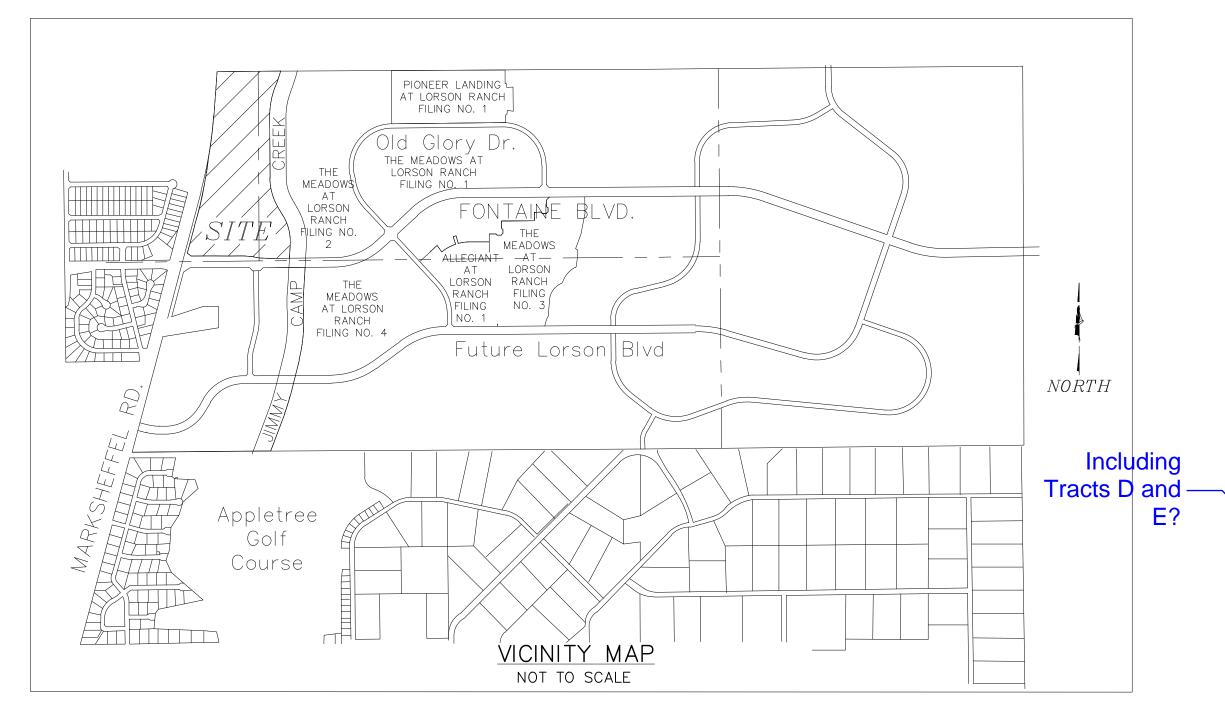

Add note that OF THE RECORDS OF EL PASO COUNTY, COLORADO. Tracts D and CHUCK BROERMAN, RECORDER E are no-build tracts and FEE: \_\_\_\_\_\_ BY: \_\_\_\_\_ DEPUTY require replat and payment Add Sand Creek of applicable surety fee