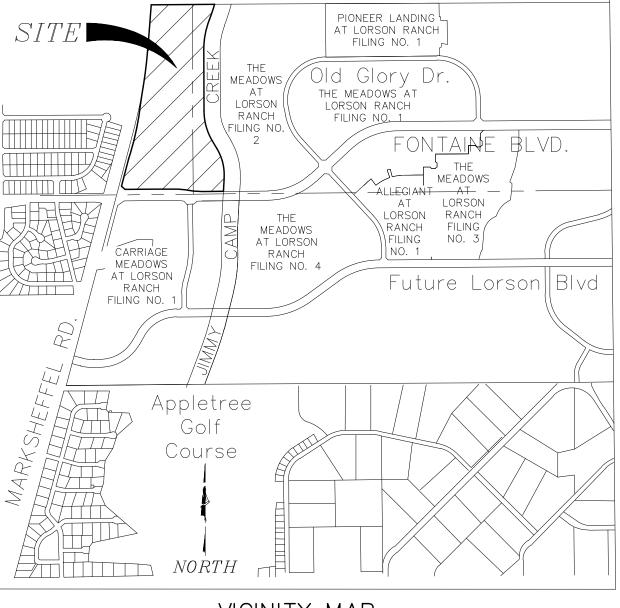

WITNESS BY HAND AND OFFICIAL SEAL:

MY COMMISSION EXPIRES:

NOTARY PUBLIC:

VICINITY MAP NOT TO SCALE

| VICINITY MAP                                                                                                   | Subject:<br>Page Label: 1<br>Lock: Unlocked                          | NOT TO SCALE                                                                      |
|----------------------------------------------------------------------------------------------------------------|----------------------------------------------------------------------|-----------------------------------------------------------------------------------|
| <u>Έ:</u>                                                                                                      | Status:<br>Checkmark: Unchecked<br>Author: AutoCAD SHX Text<br>Date: |                                                                                   |
| ן טוונדי                                                                                                       | Color:                                                               |                                                                                   |
| FUTURE COMMERCIAL DEVELOPMENT<br>FUTURE COMMERCIAL DEVELOPMENT<br>LANDSCAPE/DRAINAGE/PUBLIC<br>UTILITY/SIGNAGE | Page Label: 1<br>Lock: Unlocked                                      | LANDSCAPE/DRAINAGE/PUBLIC<br>UTILITY/SIGNAGE                                      |
| SIDEWALK/DRAINAGE/PUBLIC<br>UTILITY/SIGNAGE                                                                    | Status:<br>Checkmark: Unchecked                                      |                                                                                   |
|                                                                                                                | Author: AutoCAD SHX Text<br>Date:<br>Color:                          |                                                                                   |
|                                                                                                                |                                                                      |                                                                                   |
| LUNSUN, LLU                                                                                                    | Subject:<br>Page Label: 1                                            | LRMD/LRMD                                                                         |
| LRMD/LRMD                                                                                                      | Lock: Unlocked<br>Status:                                            |                                                                                   |
|                                                                                                                | Checkmark: Unchecked<br>Author: AutoCAD SHX Text<br>Date:            |                                                                                   |
|                                                                                                                | Color:                                                               |                                                                                   |
| FUTURE COMMERCIAL DEVELOPMEN<br>LANDSCAPE/DRAINAGE/PUBLIC<br>UTILITY/SIGNAGE                                   | Subject:                                                             | SIDEWALK/DRAINAGE/PUBLIC                                                          |
| SIDEWALK/DRAINAGE/PUBLIC<br>UTILITY/SIGNAGE                                                                    | Page Label: 1<br>Lock: Unlocked                                      | UTILITY/SIGNAGE                                                                   |
|                                                                                                                | Status:<br>Checkmark: Unchecked                                      |                                                                                   |
|                                                                                                                | Author: AutoCAD SHX Text Date:                                       |                                                                                   |
|                                                                                                                | Color:                                                               |                                                                                   |
|                                                                                                                | Subject:                                                             | 9.722                                                                             |
| 9.722                                                                                                          | Page Label: 1<br>Lock: Unlocked                                      | 9.122                                                                             |
|                                                                                                                | Status:<br>Checkmark: Unchecked                                      |                                                                                   |
|                                                                                                                | Author: AutoCAD SHX Text<br>Date:<br>Color:                          |                                                                                   |
|                                                                                                                | 0                                                                    |                                                                                   |
|                                                                                                                | Subject:<br>Page Label: 1                                            | CARRIAGE MEADOWS NORTH FILING NO. 1 A<br>PORTION OF THE SOUTHEAST QUARTER (SE     |
|                                                                                                                | Lock: Unlocked<br>Status:                                            | 1/4) SECTION 15 AND A PORTION OF THE                                              |
| ¥                                                                                                              | Checkmark: Unchecked<br>Author: AutoCAD SHX Text                     | SOUTHWEST QUARTER (SW 1/4) SECTION 14,<br>A PORTION OF THE SOUTHWEST QUARTER      |
|                                                                                                                | Date:                                                                | (SW 1/4) SECTION 14, SOUTHWEST QUARTER<br>(SW 1/4) SECTION 14, TOWNSHIP 15 SOUTH, |
|                                                                                                                | Color:                                                               | RANGE 65 WEST OF THE SIXTH PRINCIPAL<br>MERIDIAN, EL PASO COUNTY, COLORADO        |

| TRACT                                                                                                                                                                                                                                                                                                                                                                                                                                                                                                                                                                                                                                                                                                                                                                                                                                                                                                                                                                                                                                                                                                                                                                                                                                                                     | Subject:<br>Page Label: 1<br>Lock: Unlocked<br>Status:<br>Checkmark: Unchecked<br>Author: AutoCAD SHX Text<br>Date:<br>Color: | TRACT                                            |
|---------------------------------------------------------------------------------------------------------------------------------------------------------------------------------------------------------------------------------------------------------------------------------------------------------------------------------------------------------------------------------------------------------------------------------------------------------------------------------------------------------------------------------------------------------------------------------------------------------------------------------------------------------------------------------------------------------------------------------------------------------------------------------------------------------------------------------------------------------------------------------------------------------------------------------------------------------------------------------------------------------------------------------------------------------------------------------------------------------------------------------------------------------------------------------------------------------------------------------------------------------------------------|-------------------------------------------------------------------------------------------------------------------------------|--------------------------------------------------|
| THE THE BLV<br>THE ADOWS<br>LLEGIANT AT - A<br>AT LORSON RANCH<br>RANCH FILING<br>FILING NO. 3                                                                                                                                                                                                                                                                                                                                                                                                                                                                                                                                                                                                                                                                                                                                                                                                                                                                                                                                                                                                                                                                                                                                                                            | Subject:<br>Page Label: 1<br>Lock: Unlocked<br>Status:<br>Checkmark: Unchecked<br>Author: AutoCAD SHX Text<br>Date:<br>Color: | THE MEADOWS AT LORSON RANCH FILING<br>NO. 3      |
| CARRIAGE<br>MEADOWS<br>AT LORSON<br>FILING NO. 1                                                                                                                                                                                                                                                                                                                                                                                                                                                                                                                                                                                                                                                                                                                                                                                                                                                                                                                                                                                                                                                                                                                                                                                                                          | Subject:<br>Page Label: 1<br>Lock: Unlocked<br>Status:<br>Checkmark: Unchecked<br>Author: AutoCAD SHX Text<br>Date:<br>Color: | CARRIAGE MEADOWS AT LORSON RANCH<br>FILING NO. 1 |
| SITE <b>B</b>                                                                                                                                                                                                                                                                                                                                                                                                                                                                                                                                                                                                                                                                                                                                                                                                                                                                                                                                                                                                                                                                                                                                                                                                                                                             | Subject:<br>Page Label: 1<br>Lock: Unlocked<br>Status:<br>Checkmark: Unchecked<br>Author: AutoCAD SHX Text<br>Date:<br>Color: | SITE                                             |
| 2T TABLE         /           /         USE           0RAMAG/PABLE UTUTI/OPEN SPACE           URD/VE/DALE UTUTI/OPEN SPACE           VALUE/VE/DALE UTUTI/OPEN SP | Subject:<br>Page Label: 1<br>Lock: Unlocked<br>Status:<br>Checkmark: Unchecked<br>Author: AutoCAD SHX Text<br>Date:<br>Color: | DRAINAGE/PUBLIC UTILITY/OPEN SPACE               |
| NORTH                                                                                                                                                                                                                                                                                                                                                                                                                                                                                                                                                                                                                                                                                                                                                                                                                                                                                                                                                                                                                                                                                                                                                                                                                                                                     | Subject:<br>Page Label: 1<br>Lock: Unlocked<br>Status:<br>Checkmark: Unchecked<br>Author: AutoCAD SHX Text<br>Date:<br>Color: | NORTH                                            |