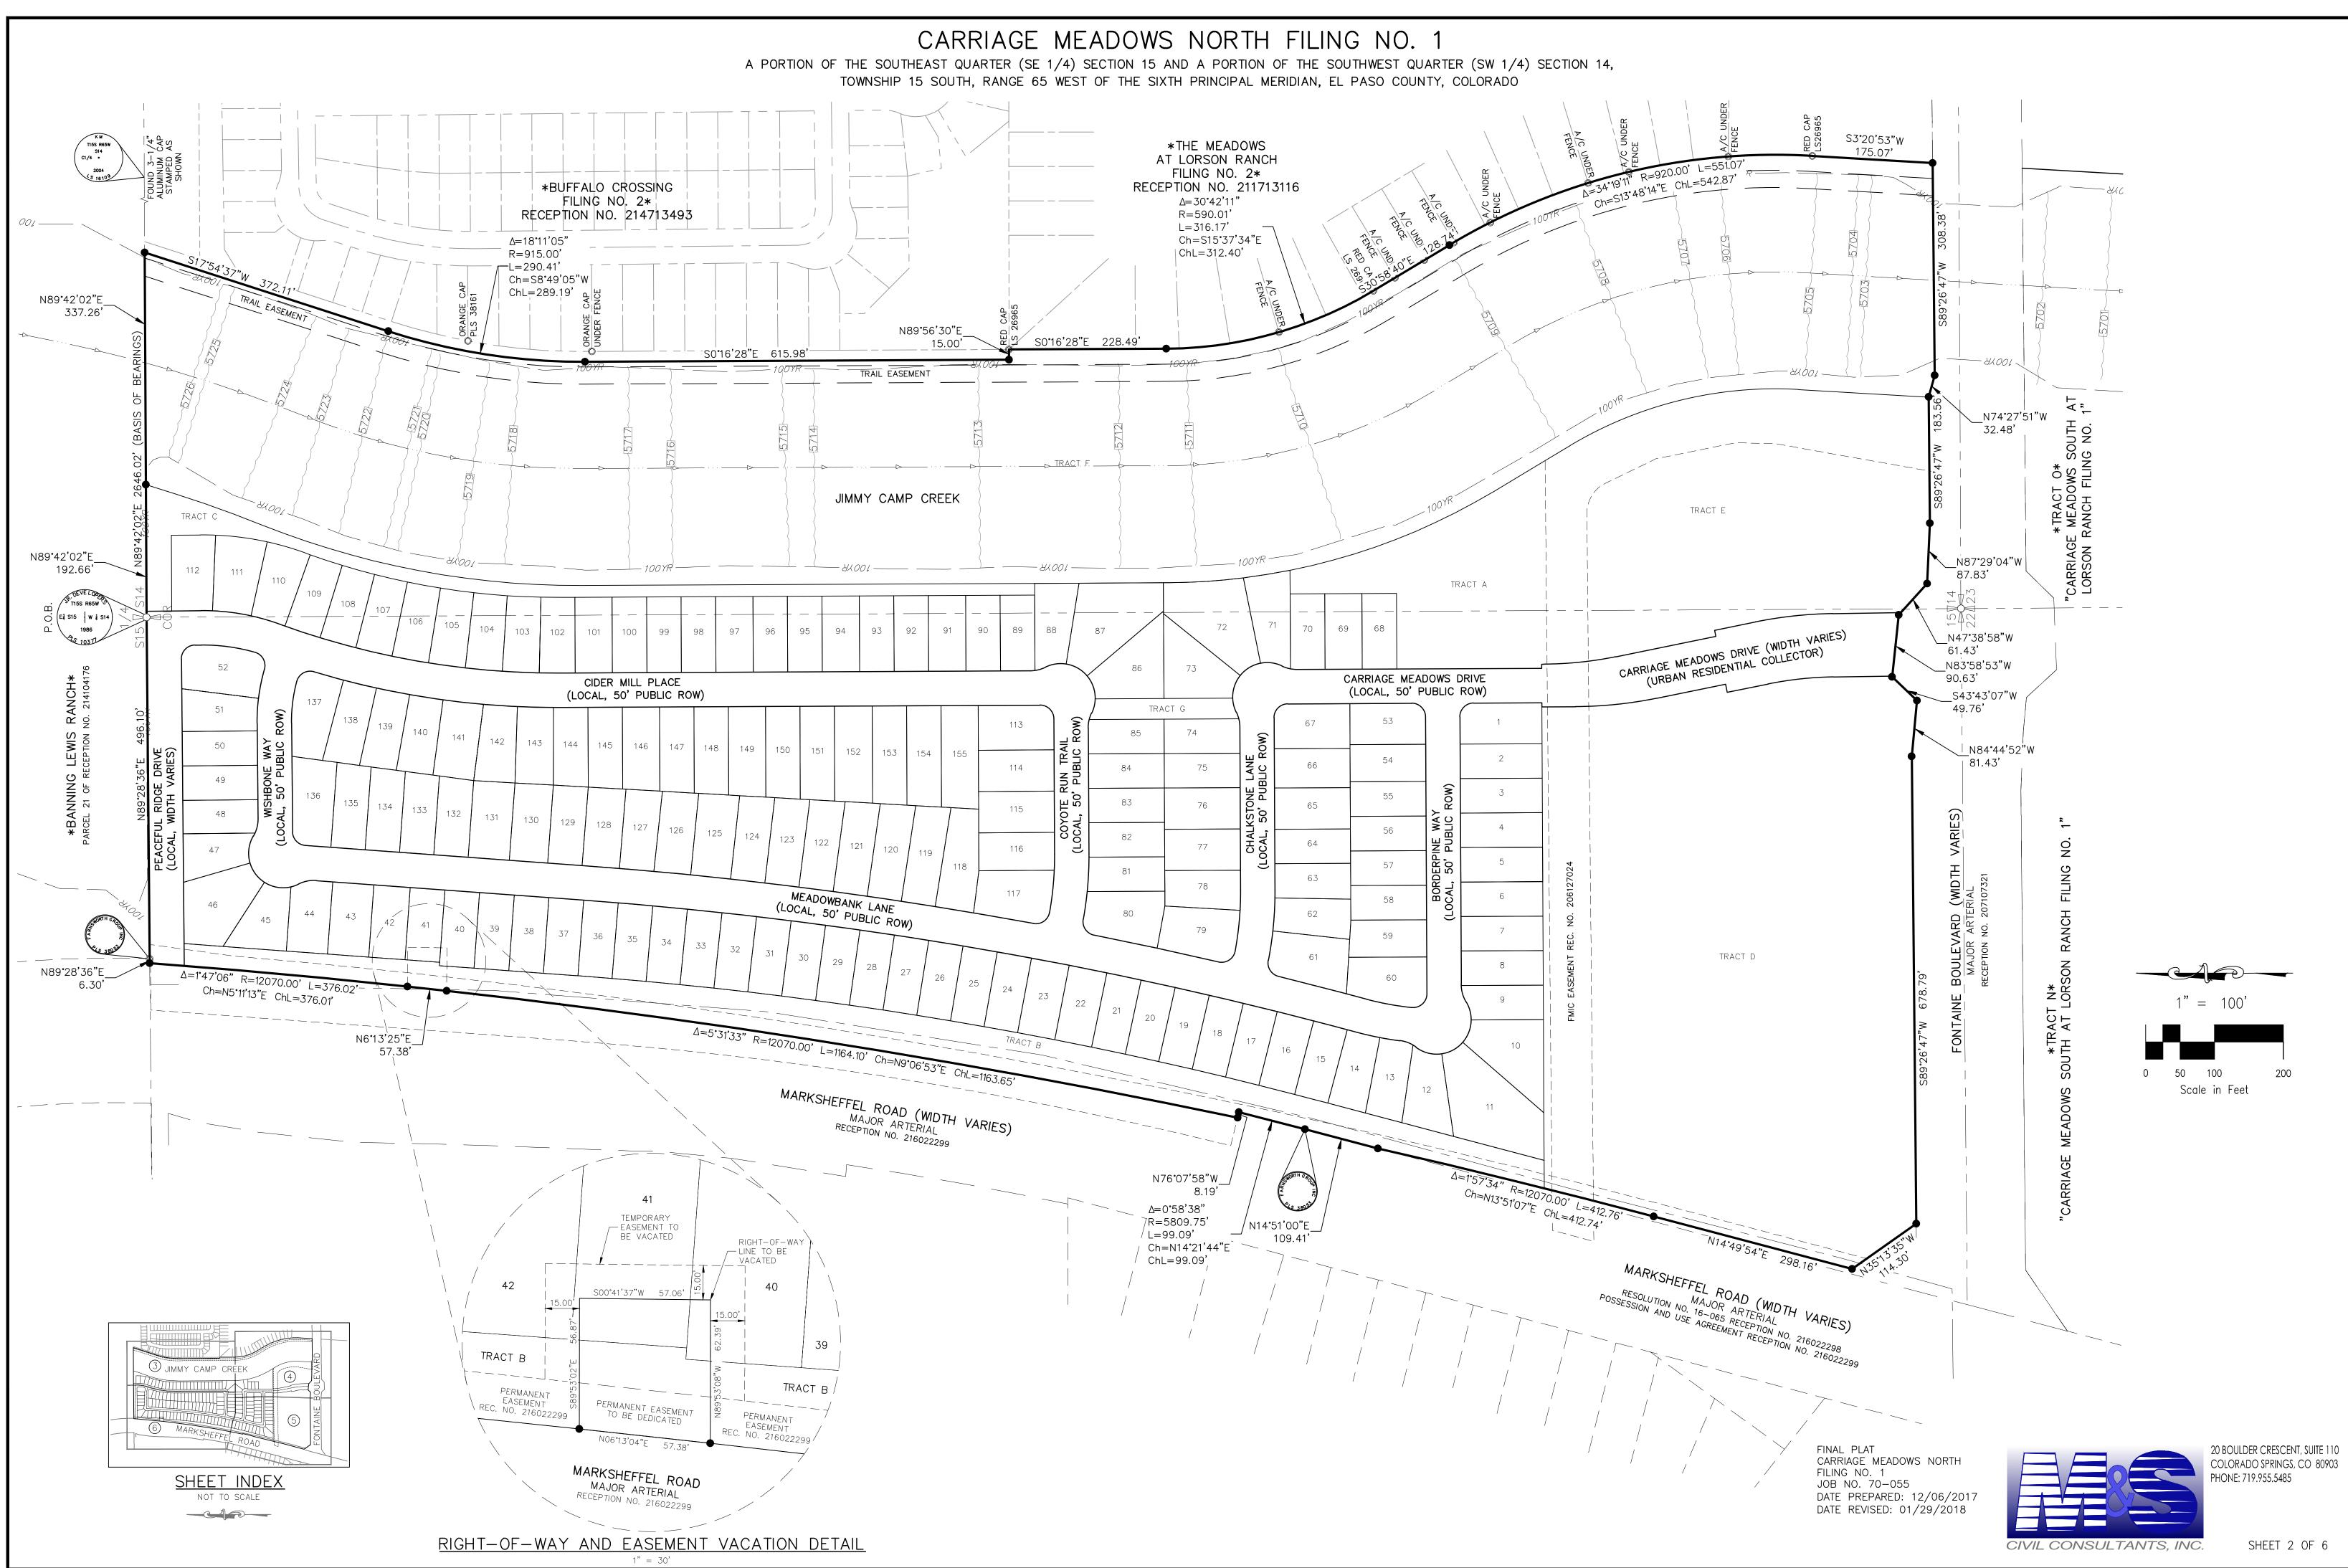

# CARRIAGE MEADOWS NORTH FILING NO. 1

A PORTION OF THE SOUTHEAST QUARTER (SE 1/4) SECTION 15 AND A PORTION OF THE SOUTHWEST QUARTER (SW 1/4) SECTION 14, TOWNSHIP 15 SOUTH, RANGE 65 WEST OF THE SIXTH PRINCIPAL MERIDIAN, EL PASO COUNTY, COLORADO

25. TRACTS D AND E ARE NO-BUILD TRACTS AND REQUIRE REPLAT AND PAYMENT OF APPLICABLE FEES PRIOR TO DEVELOPMENT.

| TRACT TABLE                        |                 |                           |                                              |
|------------------------------------|-----------------|---------------------------|----------------------------------------------|
| TRACT                              | SIZE<br>(ACRES) | OWNERSHIP/<br>MAINTENANCE | USE                                          |
| А                                  | 1.346           | LRMD/LRMD                 | DRAINAGE/PUBLIC UTILITY/OPEN SPACE           |
| В                                  | 1.878           | LRMD/LRMD                 | LANDSCAPE/DRAINAGE/PUBLIC<br>UTILITY/SIGNAGE |
| С                                  | 0.732           | LRMD/LRMD                 | DRAINAGE/TRAILS/OPEN SPACE/PUBLIC<br>UTILITY |
| D                                  | 9.722           | LORSON, LLC               | FUTURE COMMERCIAL DEVELOPMENT                |
| E                                  | 4.264           | LORSON, LLC               | FUTURE COMMERCIAL DEVELOPMENT                |
| F                                  | 0.221           | LRMD/LRMD                 | LANDSCAPE/DRAINAGE/PUBLIC<br>UTILITY/SIGNAGE |
| G                                  | 0.142           | LRMD/LRMD                 | SIDEWALK/DRAINAGE/PUBLIC<br>UTILITY/SIGNAGE  |
| LRMD = LORSON RANCH METRO DISTRICT |                 |                           |                                              |

# SUMMARY:

155 LOTS 22.502 ACRES 7 TRACTS 8 RIGHT-OF-WAYS TOTAL

#### 46.67% 18.305 ACRES 37.97% 7.407 ACRES 15.36% 48.214 ACRES 100.00%

\$470,948

# FEES:

DRAINAGE FEE: SAND CREEK SURETY FEE:

CREDITS USED THIS FILING

\$210.869

 $\sim$ \$ 681,817.00

CREDITS USED THIS FILING \$ 22,027.00 FEES NOT DUE PER THE SCHOOL LAND AGREEMENT

PARK FEE:

BRIDGE FEE:

SCHOOL FEE:

**URBAN PARK FEE:** 

FINAL PLAT CARRIAGE MEADOWS NORTH FILING NO. 1 JOB NO. 70-055 DATE PREPARED: 12/06/2017 DATE REVISED: 01/29/2018

AS RECORDED AT RECEPTION NO. 212042170

20 BOULDER CRESCENT, SUITE 1 COLORADO SPRINGS, CO 80903 PHONE: 719.955.5485