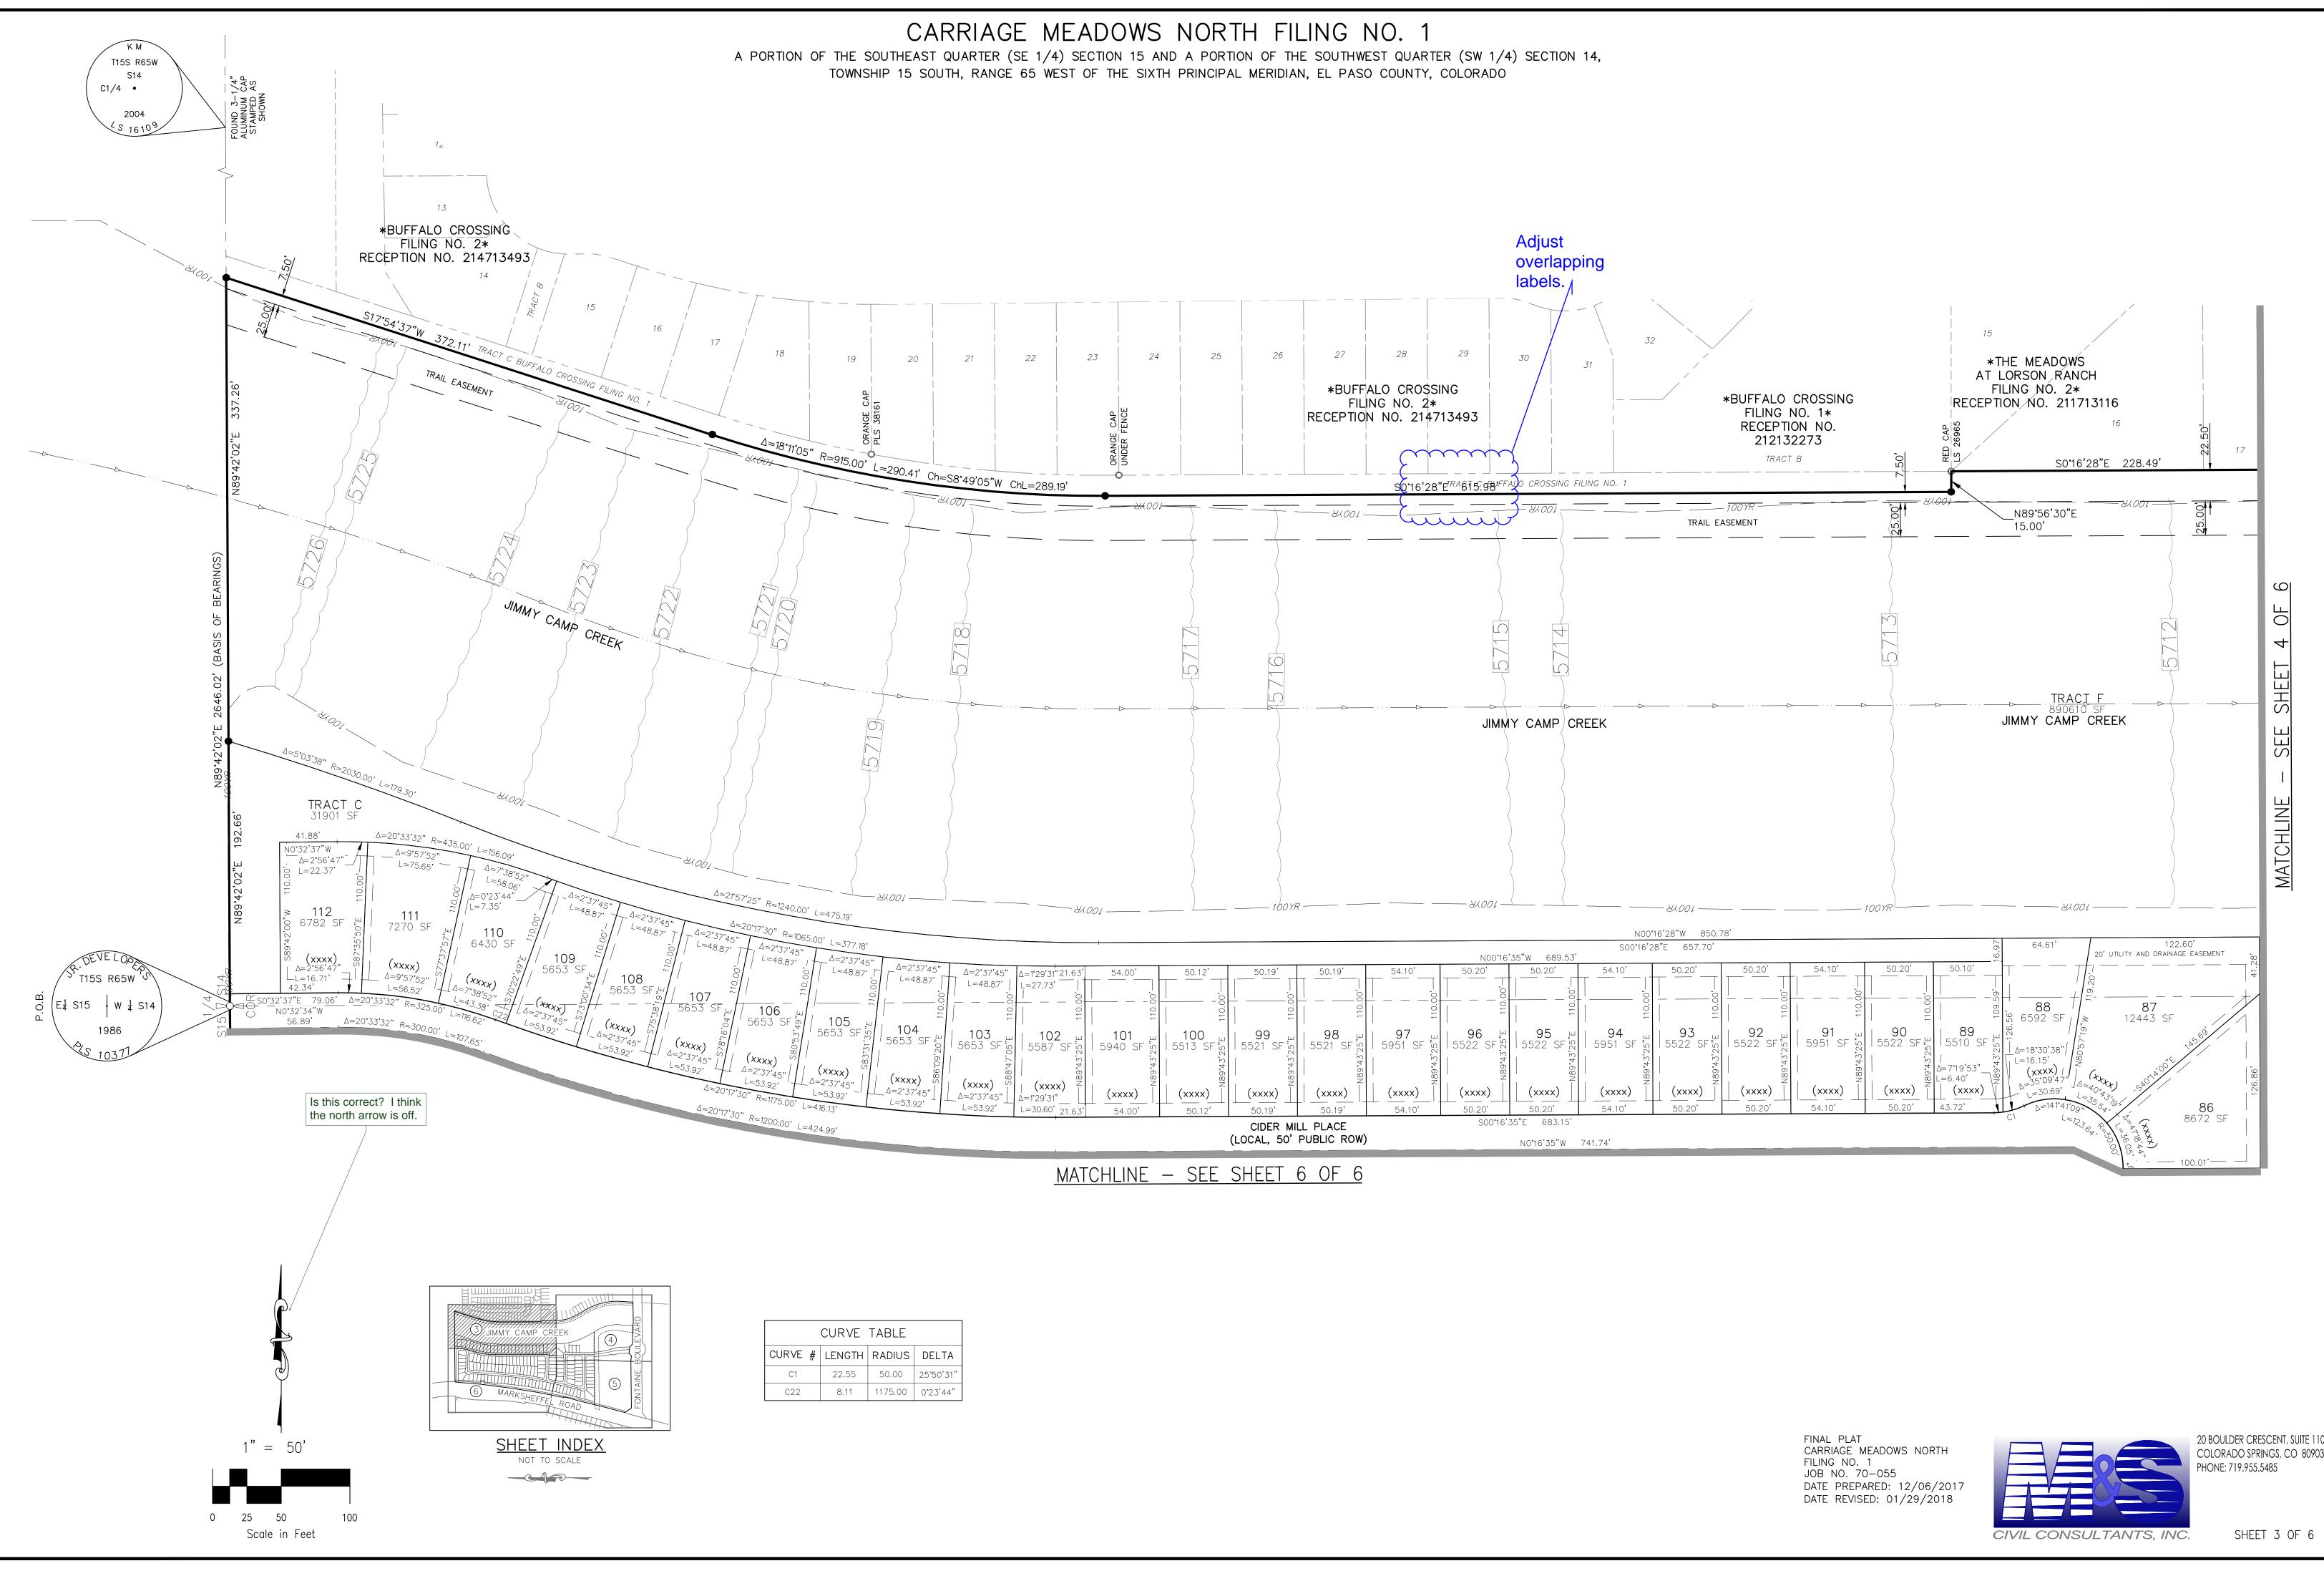

OF THE RECORDS OF EL PASO COUNTY, COLORADO.

CHUCK BROERMAN, RECORDER

FEE:

, 2018,

BY DEPUTY SURVEY NOTES:

1. BASIS OF BEARING: THE EAST-WEST CENTERLINE OF SECTION 14, T15S, R65W, OF THE 6TH P.M. EL PASO COUNTY, COLORADO AS MONUMENTED. THE QUARTER CORNER COMMON TO SECTION14 AND SECTION 15 IS A 3.25 INCH ALUMINUM CAP STAMPED "J.R. DEVELOPERS, T15S R65W, E1/4 S15 W1/4 S14, 1986, PLS 10377" FROM WHICH THE CENTER OF SECTION 14 BEARS N89°42'02"E, 2646.02 FEET AND IS MONUMENTED BY A 3.25 IN ALUMINUM CAP STAMPED "KM, T15S R65W, S14, C1/4, 2004, LS 16109". THE UNIT OF MEASUREMENTS IS THE U.S. SURVEY FOOT.

Add note for recordation of landscape plan exhibit

Delete note 21

note 23 which is

correct.

because you have

18. THERE ARE 155 LOTS AND 7 TRACTS PLATTED IN THIS SUBDIVISION.

# Markup Summary

| dsdrice (3)                                                                                                                                                                                                                                                                                                                                                                                                                                                                                                                                                                                                                                                                                                                                                                                                                                                                                                                                                                                                                                                                                                                                                                                                                                                                                                                                                                                                                                                                                                                                                                                                                                                                                                                                                                                                                                                                                                                                                                                                                                                                                                                          |                                                                                                                                                      |                                                           |
|--------------------------------------------------------------------------------------------------------------------------------------------------------------------------------------------------------------------------------------------------------------------------------------------------------------------------------------------------------------------------------------------------------------------------------------------------------------------------------------------------------------------------------------------------------------------------------------------------------------------------------------------------------------------------------------------------------------------------------------------------------------------------------------------------------------------------------------------------------------------------------------------------------------------------------------------------------------------------------------------------------------------------------------------------------------------------------------------------------------------------------------------------------------------------------------------------------------------------------------------------------------------------------------------------------------------------------------------------------------------------------------------------------------------------------------------------------------------------------------------------------------------------------------------------------------------------------------------------------------------------------------------------------------------------------------------------------------------------------------------------------------------------------------------------------------------------------------------------------------------------------------------------------------------------------------------------------------------------------------------------------------------------------------------------------------------------------------------------------------------------------------|------------------------------------------------------------------------------------------------------------------------------------------------------|-----------------------------------------------------------|
|                                                                                                                                                                                                                                                                                                                                                                                                                                                                                                                                                                                                                                                                                                                                                                                                                                                                                                                                                                                                                                                                                                                                                                                                                                                                                                                                                                                                                                                                                                                                                                                                                                                                                                                                                                                                                                                                                                                                                                                                                                                                                                                                      | Subject: Cloud+<br>Page Label: 1<br>Lock: Unlocked<br>Status:<br>Checkmark: Unchecked<br>Author: dsdrice<br>Date: 2/26/2018 4:41:00 PM<br>Color:     | \$ 210,869                                                |
| \$ 470,948<br>\$ FILING (\$81,817.00)                                                                                                                                                                                                                                                                                                                                                                                                                                                                                                                                                                                                                                                                                                                                                                                                                                                                                                                                                                                                                                                                                                                                                                                                                                                                                                                                                                                                                                                                                                                                                                                                                                                                                                                                                                                                                                                                                                                                                                                                                                                                                                | Subject: Cloud+<br>Page Label: 1<br>Lock: Unlocked<br>Status:<br>Checkmark: Unchecked<br>Author: dsdrice<br>Date: 2/26/2018 4:40:49 PM<br>Color:     | \$ 470,948                                                |
|                                                                                                                                                                                                                                                                                                                                                                                                                                                                                                                                                                                                                                                                                                                                                                                                                                                                                                                                                                                                                                                                                                                                                                                                                                                                                                                                                                                                                                                                                                                                                                                                                                                                                                                                                                                                                                                                                                                                                                                                                                                                                                                                      | Subject: Cloud+<br>Page Label: 3<br>Lock: Unlocked<br>Status:<br>Checkmark: Unchecked<br>Author: dsdrice<br>Date: 2/26/2018 12:39:03 PM<br>Color:    | Adjust overlapping labels.                                |
| dsdparsons (3)                                                                                                                                                                                                                                                                                                                                                                                                                                                                                                                                                                                                                                                                                                                                                                                                                                                                                                                                                                                                                                                                                                                                                                                                                                                                                                                                                                                                                                                                                                                                                                                                                                                                                                                                                                                                                                                                                                                                                                                                                                                                                                                       |                                                                                                                                                      |                                                           |
| BOUNDARIES OF "CU<br>THE BOUNDARIES OF ASSUME<br>Assuch to subject of the subject of th | Subject: Callout<br>Page Label: 1<br>Lock: Unlocked<br>Status:<br>Checkmark: Unchecked<br>Author: dsdparsons<br>Date: 2/21/2018 8:09:34 AM<br>Color: | Add note for recordation of landscape plan exhibit        |
| OR BULGER<br>                                                                                                                                                                                                                                                                                                                                                                                                                                                                                                                                                                                                                                                                                                                                                                                                                                                                                                                                                                                                                                                                                                                                                                                                                                                                                                                                                                                                                                                                                                                                                                                                                                                                                                                                                                                                                                                                                                                                                                                                                                                                                                                        | Subject: Callout<br>Page Label: 1<br>Lock: Unlocked<br>Status:<br>Checkmark: Unchecked<br>Author: dsdparsons<br>Date: 2/20/2018 2:13:18 PM<br>Color: | Delete note 21 because you have note 23 which is correct. |
|                                                                                                                                                                                                                                                                                                                                                                                                                                                                                                                                                                                                                                                                                                                                                                                                                                                                                                                                                                                                                                                                                                                                                                                                                                                                                                                                                                                                                                                                                                                                                                                                                                                                                                                                                                                                                                                                                                                                                                                                                                                                                                                                      | Subject: Callout<br>Page Label: 3<br>Lock: Unlocked<br>Status:<br>Checkmark: Unchecked<br>Author: dsdparsons<br>Date: 2/20/2018 2:46:47 PM<br>Color: | Is this correct? I think the north arrow is off.          |