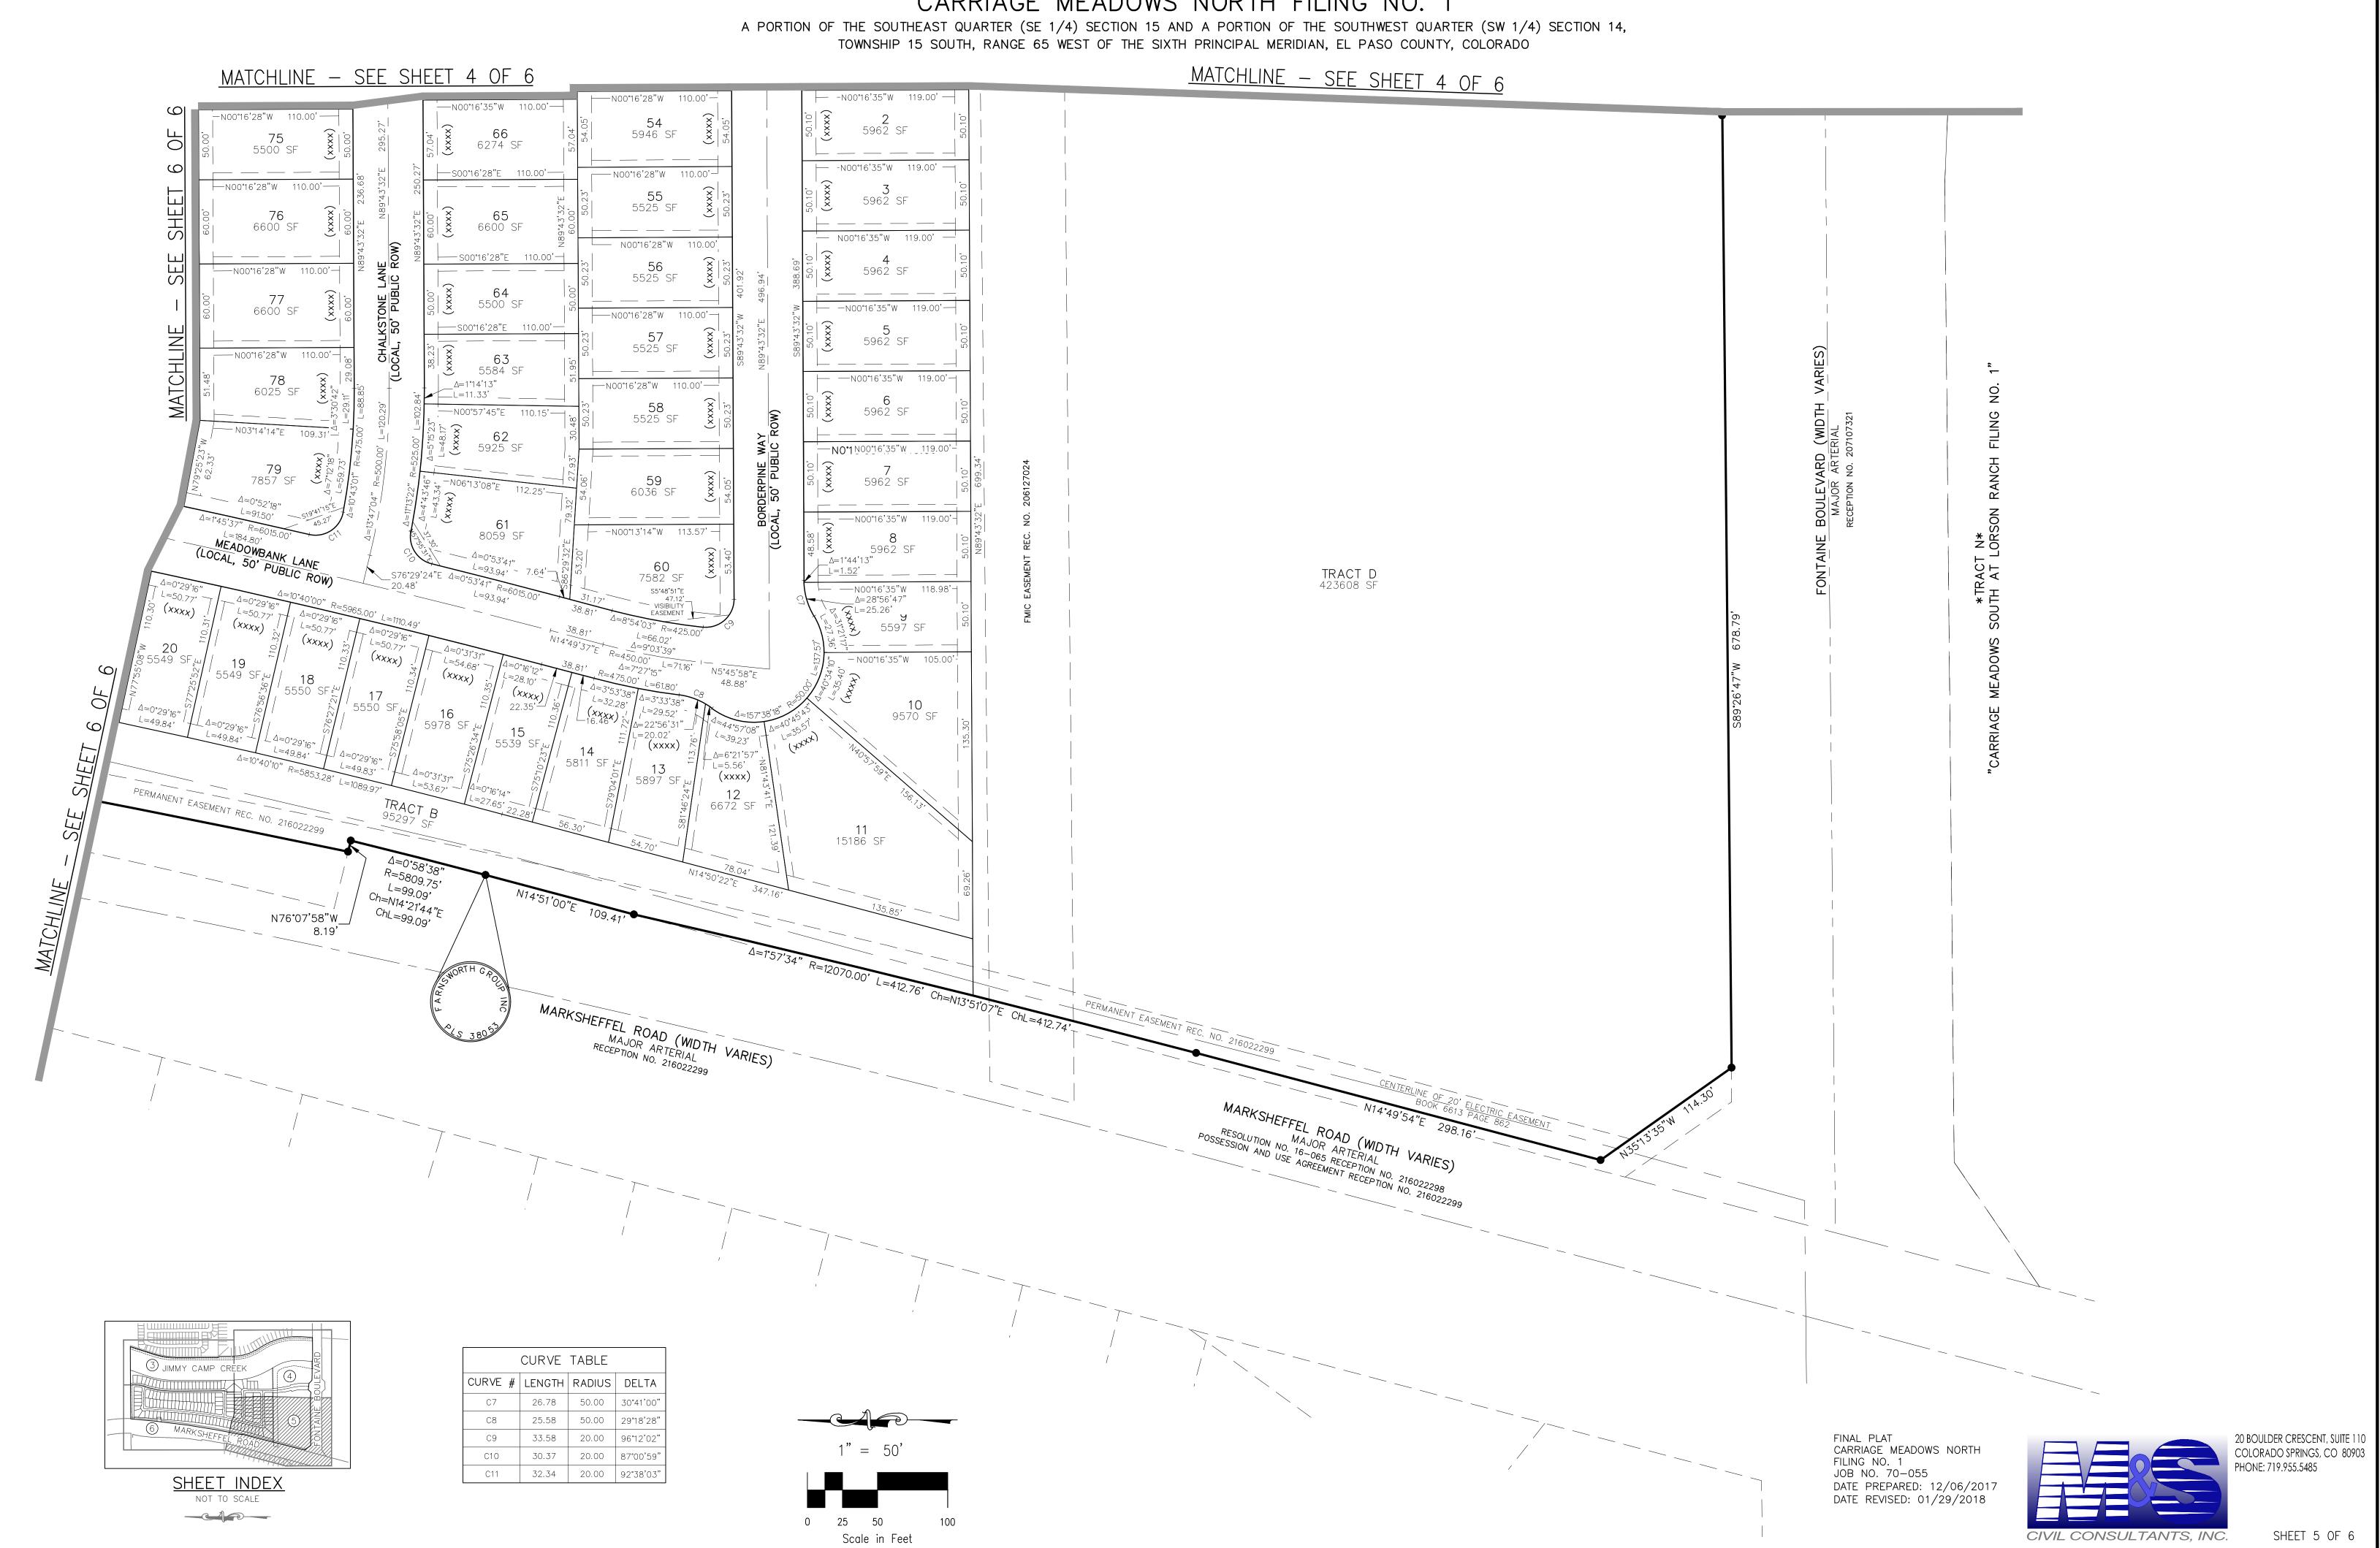

25. TRACTS D AND E ARE NO-BUILD TRACTS AND REQUIRE REPLAT AND PAYMENT OF APPLICABLE FEES PRIOR TO DEVELOPMENT.

| TRACT TABLE                        |                 |                           |                                              |
|------------------------------------|-----------------|---------------------------|----------------------------------------------|
| TRACT                              | SIZE<br>(ACRES) | OWNERSHIP/<br>MAINTENANCE | USE                                          |
| А                                  | 1.346           | LRMD/LRMD                 | DRAINAGE/PUBLIC UTILITY/OPEN SPACE           |
| В                                  | 1.878           | LRMD/LRMD                 | LANDSCAPE/DRAINAGE/PUBLIC<br>UTILITY/SIGNAGE |
| С                                  | 0.732           | LRMD/LRMD                 | DRAINAGE/TRAILS/OPEN SPACE/PUBLIC<br>UTILITY |
| D                                  | 9.722           | LORSON, LLC               | FUTURE COMMERCIAL DEVELOPMENT                |
| E                                  | 4.264           | LORSON, LLC               | FUTURE COMMERCIAL DEVELOPMENT                |
| F                                  | 0.221           | LRMD/LRMD                 | LANDSCAPE/DRAINAGE/PUBLIC<br>UTILITY/SIGNAGE |
| G                                  | 0.142           | LRMD/LRMD                 | SIDEWALK/DRAINAGE/PUBLIC<br>UTILITY/SIGNAGE  |
| LRMD = LORSON RANCH METRO DISTRICT |                 |                           |                                              |

# SUMMARY:

155 LOTS 22.502 ACRES 7 TRACTS 8 RIGHT-OF-WAYS TOTAL

#### 46.67% 18.305 ACRES 37.97% 7.407 ACRES 15.36% 48.214 ACRES 100.00%

\$470,948

# FEES:

DRAINAGE FEE: SAND CREEK SURETY FEE:

CREDITS USED THIS FILING

\$210.869

 $\sim$ \$ 681,817.00

CREDITS USED THIS FILING \$ 22,027.00 FEES NOT DUE PER THE SCHOOL LAND AGREEMENT

PARK FEE:

BRIDGE FEE:

SCHOOL FEE:

**URBAN PARK FEE:** 

FINAL PLAT CARRIAGE MEADOWS NORTH FILING NO. 1 JOB NO. 70-055 DATE PREPARED: 12/06/2017 DATE REVISED: 01/29/2018

AS RECORDED AT RECEPTION NO. 212042170

20 BOULDER CRESCENT, SUITE 1 COLORADO SPRINGS, CO 80903 PHONE: 719.955.5485