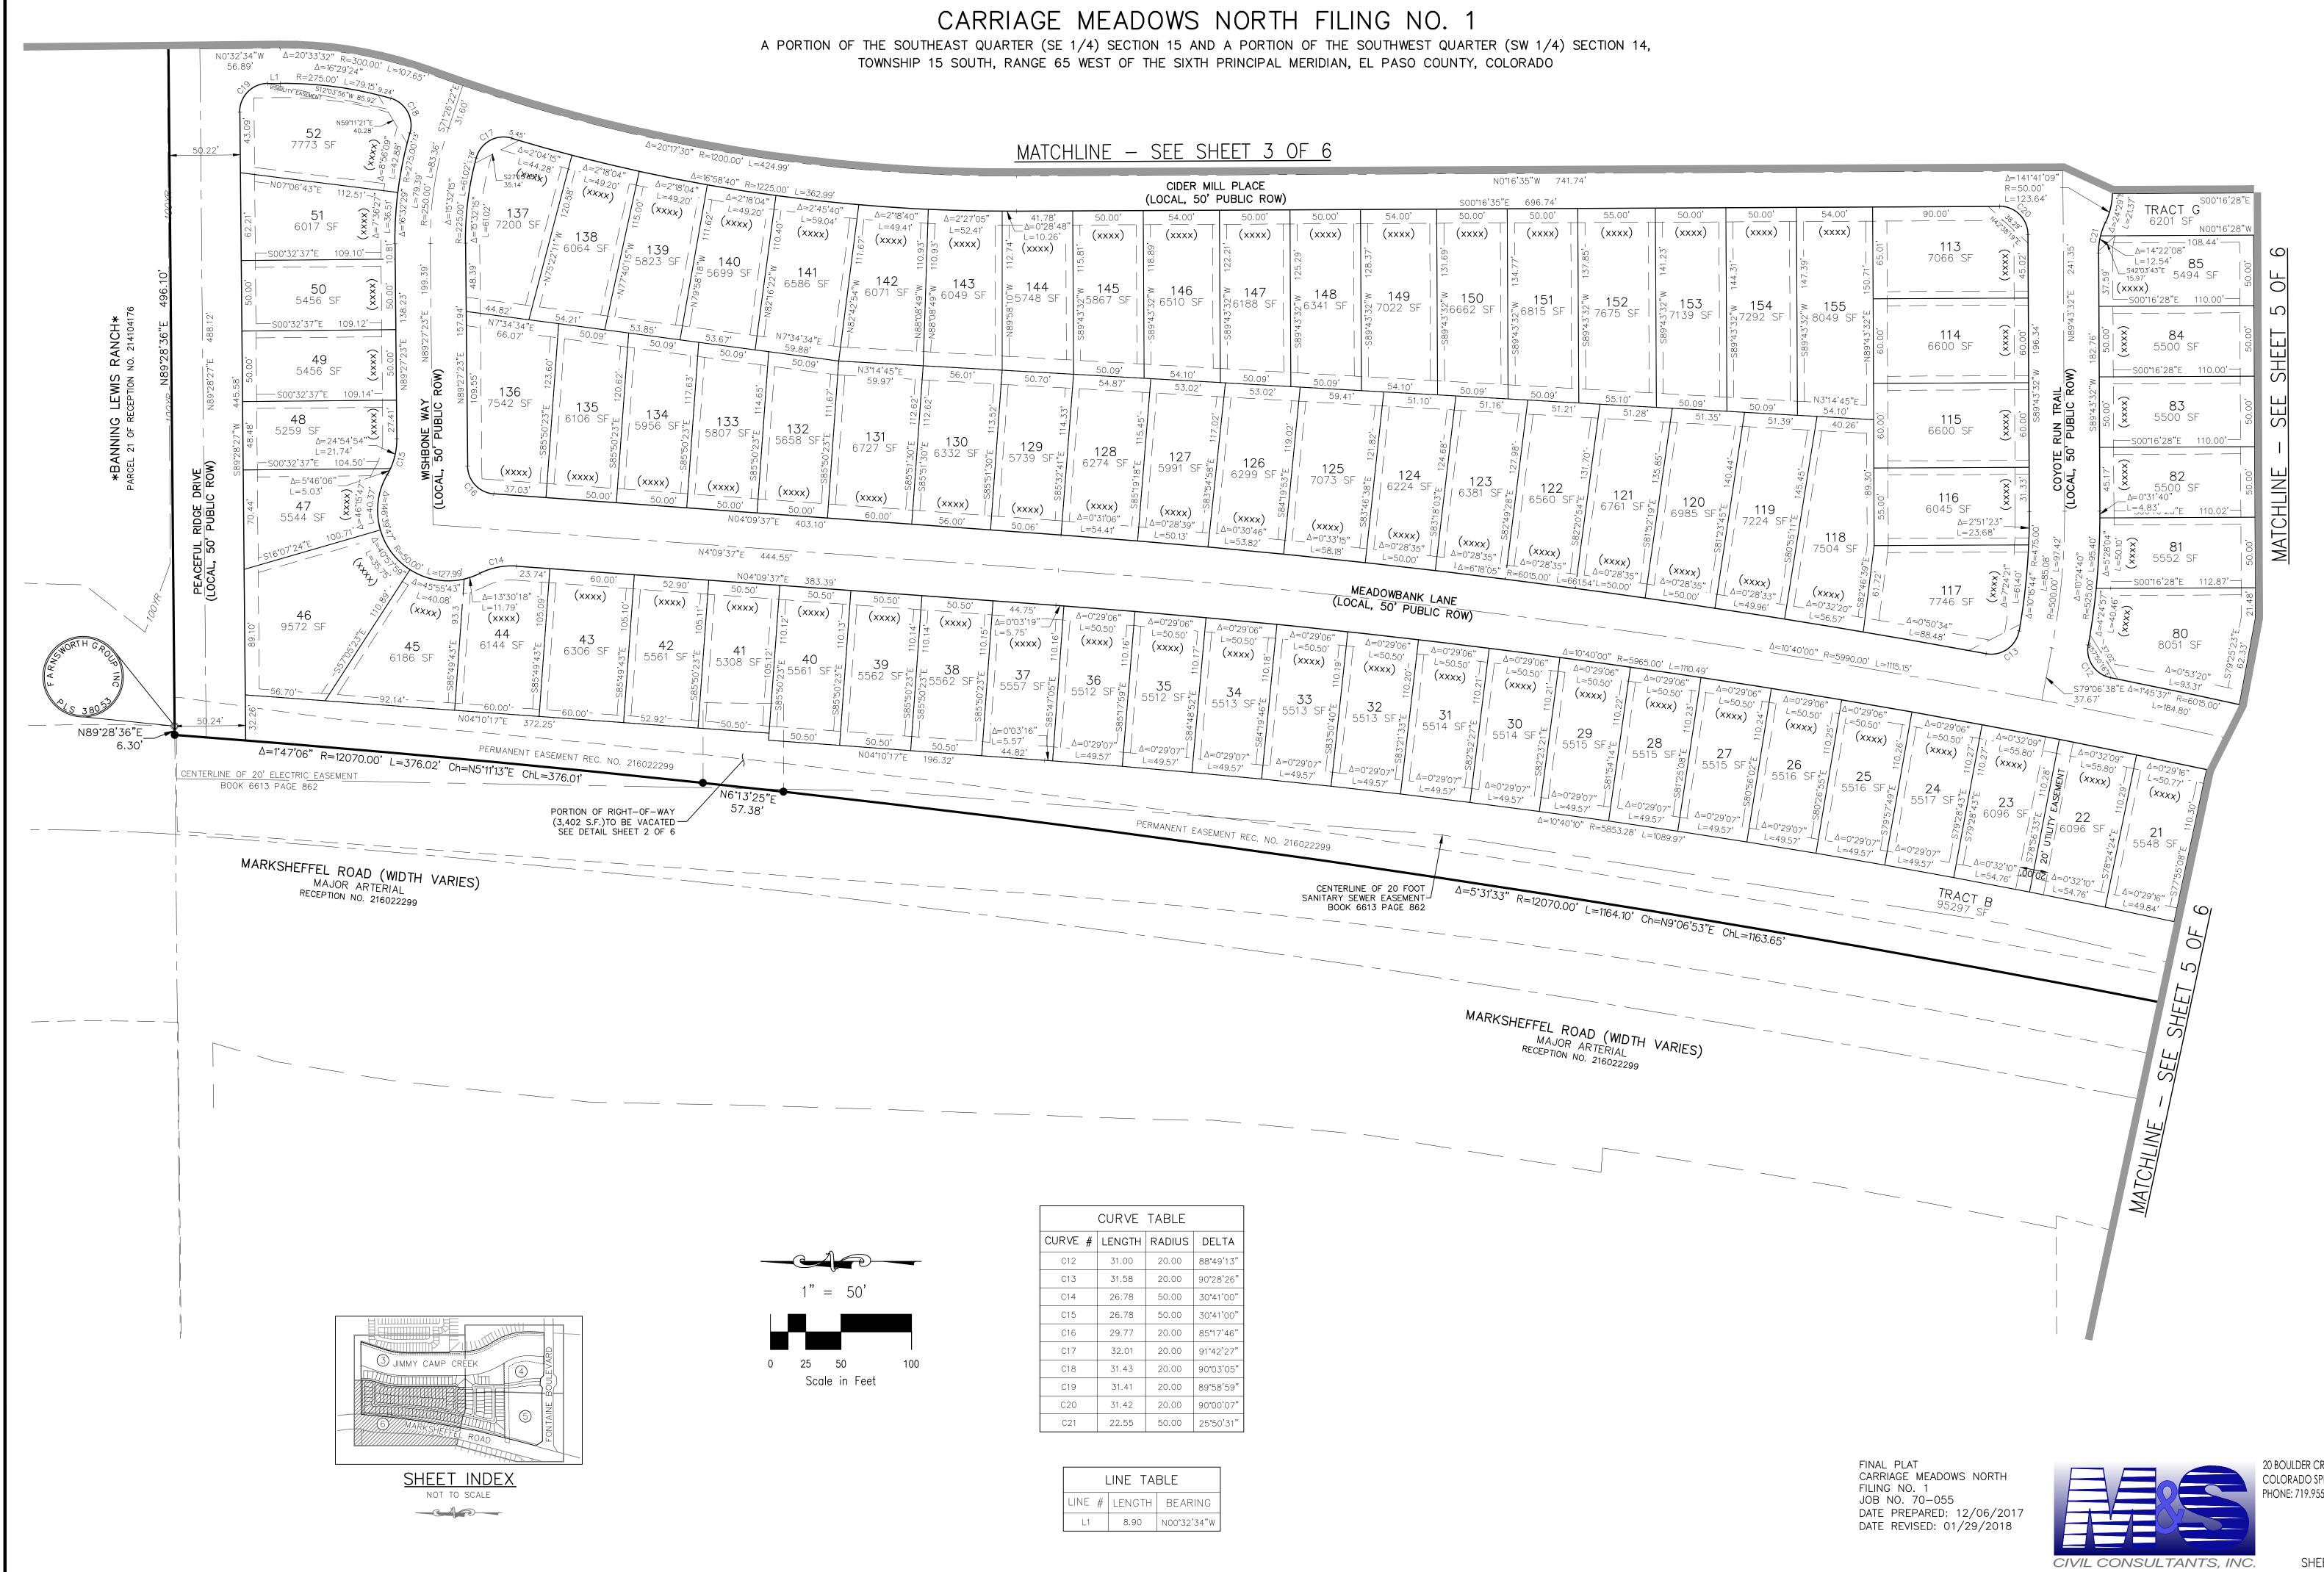

A PARCEL OF LAND IN THE SOUTHEAST QUARTER (SE 1/4) OF SECTION 15 AND IN THE SOUTHWEST QUARTER (SW 1/4) OF SECTION 14, T15S, R65W OF THE 6TH PRINCIPAL MERIDIAN, EL PASO COUNTY, COLORADO, MORE PARTICULARLY DESCRIBED AS: BEGINNING AT A POINT ON THE SOUTHERLY LINE OF PARCEL NO. 21 AS DESCRIBED IN WARRANTY DEED UNDER RECEPTION NO. 214104176 IN THE RECORDS OF EL PASO COUNTY, COLORADO SAID POINT BEING THE QUARTER CORNER COMMON TO SECTION 14 AND SECTION 15, T15S, R65W OF THE 6TH P.M., EL PASO COUNTY COLORADO;

THENCE N89°42'02"E ALONG SAID SOUTHERLY LINE, 192.66 FEET;

THENCE CONTINUING N89°42'02"E ALONG SAID SOUTHERLY LINE, 337.26 FEET TO THE NORTHWEST CORNER OF "BUFFALO CROSSING FILING NO. 1" AS RECORDED UNDER RECEPTION NO. 212132273 IN THE EL PASO COUNTY, COLORADO RECORDS; THENCE ALONG THE WESTERLY LINES THEREOF THE FOLLOWING FOUR (4) COURSES (1) THENCE S17°54'37"W, 372.11 FEET TO A POINT OF CURVE;

(3) THENCE S00°16'28"E A DISTANCE OF 615.98 FEET;

(4) THENCE N89°56'30"E A DISTANCE OF 15.00 FEET TO THE NORTHWEST CORNER OF "THE MEADOWS AT LORSON RANCH FILING NO. 2" AS RECORDED UNDER RECEPTION NO. 211713116 IN THE EL PASO COUNTY, COLORADO RECORDS;

THENCE ALONG THE WESTERLY LINES THEREOF THE FOLLOWING FIVE COURSES; (1) THENCE S00°16'28"E A DISTANCE OF 228.49 FEET TO A POINT OF CURVE; (2) THENCE ALONG THE ARC OF A CURVE TO THE LEFT, SAID CURVE HAVING A RADIUS OF 590.01 FEET, A CENTRAL ANGLE OF 30°42'13", (THE CHORD OF WHICH BEARS S15°37'34"E A DISTANCE OF 312.40 FEET), AN ARC DISTANCE OF 316.74 FEET TO A POINT OF TANGENT;

(3) THENCE S30°58'40"E ALONG SAID TANGENT 128.74 FEET TO A POINT OF CURVE; (4) THENCE ALONG THE ARC OF A CURVE TO THE RIGHT. SAID CURVE HAVING A RADIUS OF 920.00 FEET, A CENTRAL ANGLE OF 34°19'12", (THE CHORD OF WHICH BEARS S13°48'14"E A DISTANCE OF 542.87 FEET), AN ARC DISTANCE OF 551.08 FEET TO A POINT OF TANGENT;

(5) THENCE S03°20'53"W A DISTANCE OF 175.07 FEET TO THE NORTHERLY RIGHT-OF-WAY LINE OF FONTAINE BOULEVARD AS RECORDED UNDER RECEPTION NO.207107321 IN THE EL PASO COUNTY, COLORADO RECORDS; THENCE ALONG SAID NORTHERLY RIGHT-OF-WAY LINE THE FOLLOWING NINE (9) COURSES:

(1) THENCE S89°26'47"W A DISTANCE OF 308.38 FEET;

(2) THENCE N74°27'51"W A DISTANCE OF 32.48 FEET: (3) THENCE S89°26'47"W A DISTANCE OF 183.56 FEET

(4) THENCE N87°29'04"W A DISTANCE OF 87.83 FEET;

(5) THENCE N47°38'58"W A DISTANCE OF 61.43 FEET;

(6) THENCE N83°58'53"W A DISTANCE OF 90.63 FEET;

(7) THENCE S43°43'07"W A DISTANCE OF 49.76 FEET: (8) THENCE N84°44'52"W A DISTANCE OF 81.43 FEET;

9) THENCE S89°26'47"W A DISTANCE OF 678.79 FEET TO THE EASTERLY

RIGHT-OF-WAY LINE OF MARKSHEFFEL ROAD AS RECORDED UNDER RECEPTION NO. 216022299 IN THE EL PASO COUNTY, COLORADO RECORDS;

THENCE ALONG SAID EASTERLY RIGHT-OF-WAY LINE THE FOLLOWING SEVEN (7) COURSES;

(1) THENCE N35°13'35"W A DISTANCE OF 114.30 FEET;

(2) THENCE N14°49'54"E A DISTANCE OF 298.16 FEET;

(3) THENCE ALONG THE ARC OF A CURVE TO THE LEFT, SAID CURVE HAVING A RADIUS OF 12070.00 FEET, A CENTRAL ANGLE OF 01°57'34", (THE CHORD OF WHICH BEARS N13°51'07"E A DISTANCE OF 412.74 FEET), AN ARC DISTANCE OF 412.76 FEET; (4) THENCE N14°51'00"E A DISTANCE OF 109.41 FEET;

(5) THENCE ALONG THE ARC OF A CURVE TO THE LEFT, SAID CURVE HAVING A RADIUS OF 5809.75 FEET, A CENTRAL ANGLE OF 00°58'38", (THE CHORD OF WHICH BEARS N14°21'44"E A DISTANCE OF 99.09 FEET), AN ARC DISTANCE OF 99.09 FEET;

(6) THENCE N76°07'58"W A DISTANCE OF 8.19 FEET; (7) THENCE ALONG THE ARC OF A CURVE TO THE LEFT, SAID CURVE HAVING A RADIUS OF 12070.00 FEET, A CENTRAL ANGLE OF 05°31'33", (THE CHORD OF WHICH BEARS N09°06'53"E A DISTANCE OF 1163.65 FEET), AN ARC DISTANCE OF 1164.10 FEET; THENCE N06°13'25"E A DISTANCE OF 57.38 FEET;

THENCE CONTINUING ALONG THE EASTERLY RIGHT-OF-WAY LINE OF MARKSHEFFEL ROAD THE FOLLOWING TWO (2) COURSES;

(1) THENCE ALONG THE ARC OF A CURVE TO THE LEFT, SAID CURVE HAVING A RADIUS OF 12070.00 FEET, A CENTRAL ANGLE OF 01°47'06", (THE CHORD OF WHICH BEARS N05°11'13"E A DISTANCE OF 376.01 FEET), AN ARC DISTANCE OF 376.02 FEET TO THE NORTH LINE OF THE SOUTHEAST QUARTER OF SECTION 15;

(2) THENCE N89°28'36"E ALONG SAID NORTH LINE 6.30 FEET TO THE SOUTHWEST CORNER OF AFORESAID PARCEL NO. 21 AS DESCRIBED IN WARRANTY DEED UNDER RECEPTION NO. 214104176;

THENCE N89°28'36"E ALONG THE SOUTHERLY LINE THEREOF 496.10 FEET TO THE POINT OF BEGINNING.SAID PARCEL CONTAINS A CALCULATED AREA OF 2,991,075 SQUARE FEET (68.666 ACRES), MORE OR LESS.