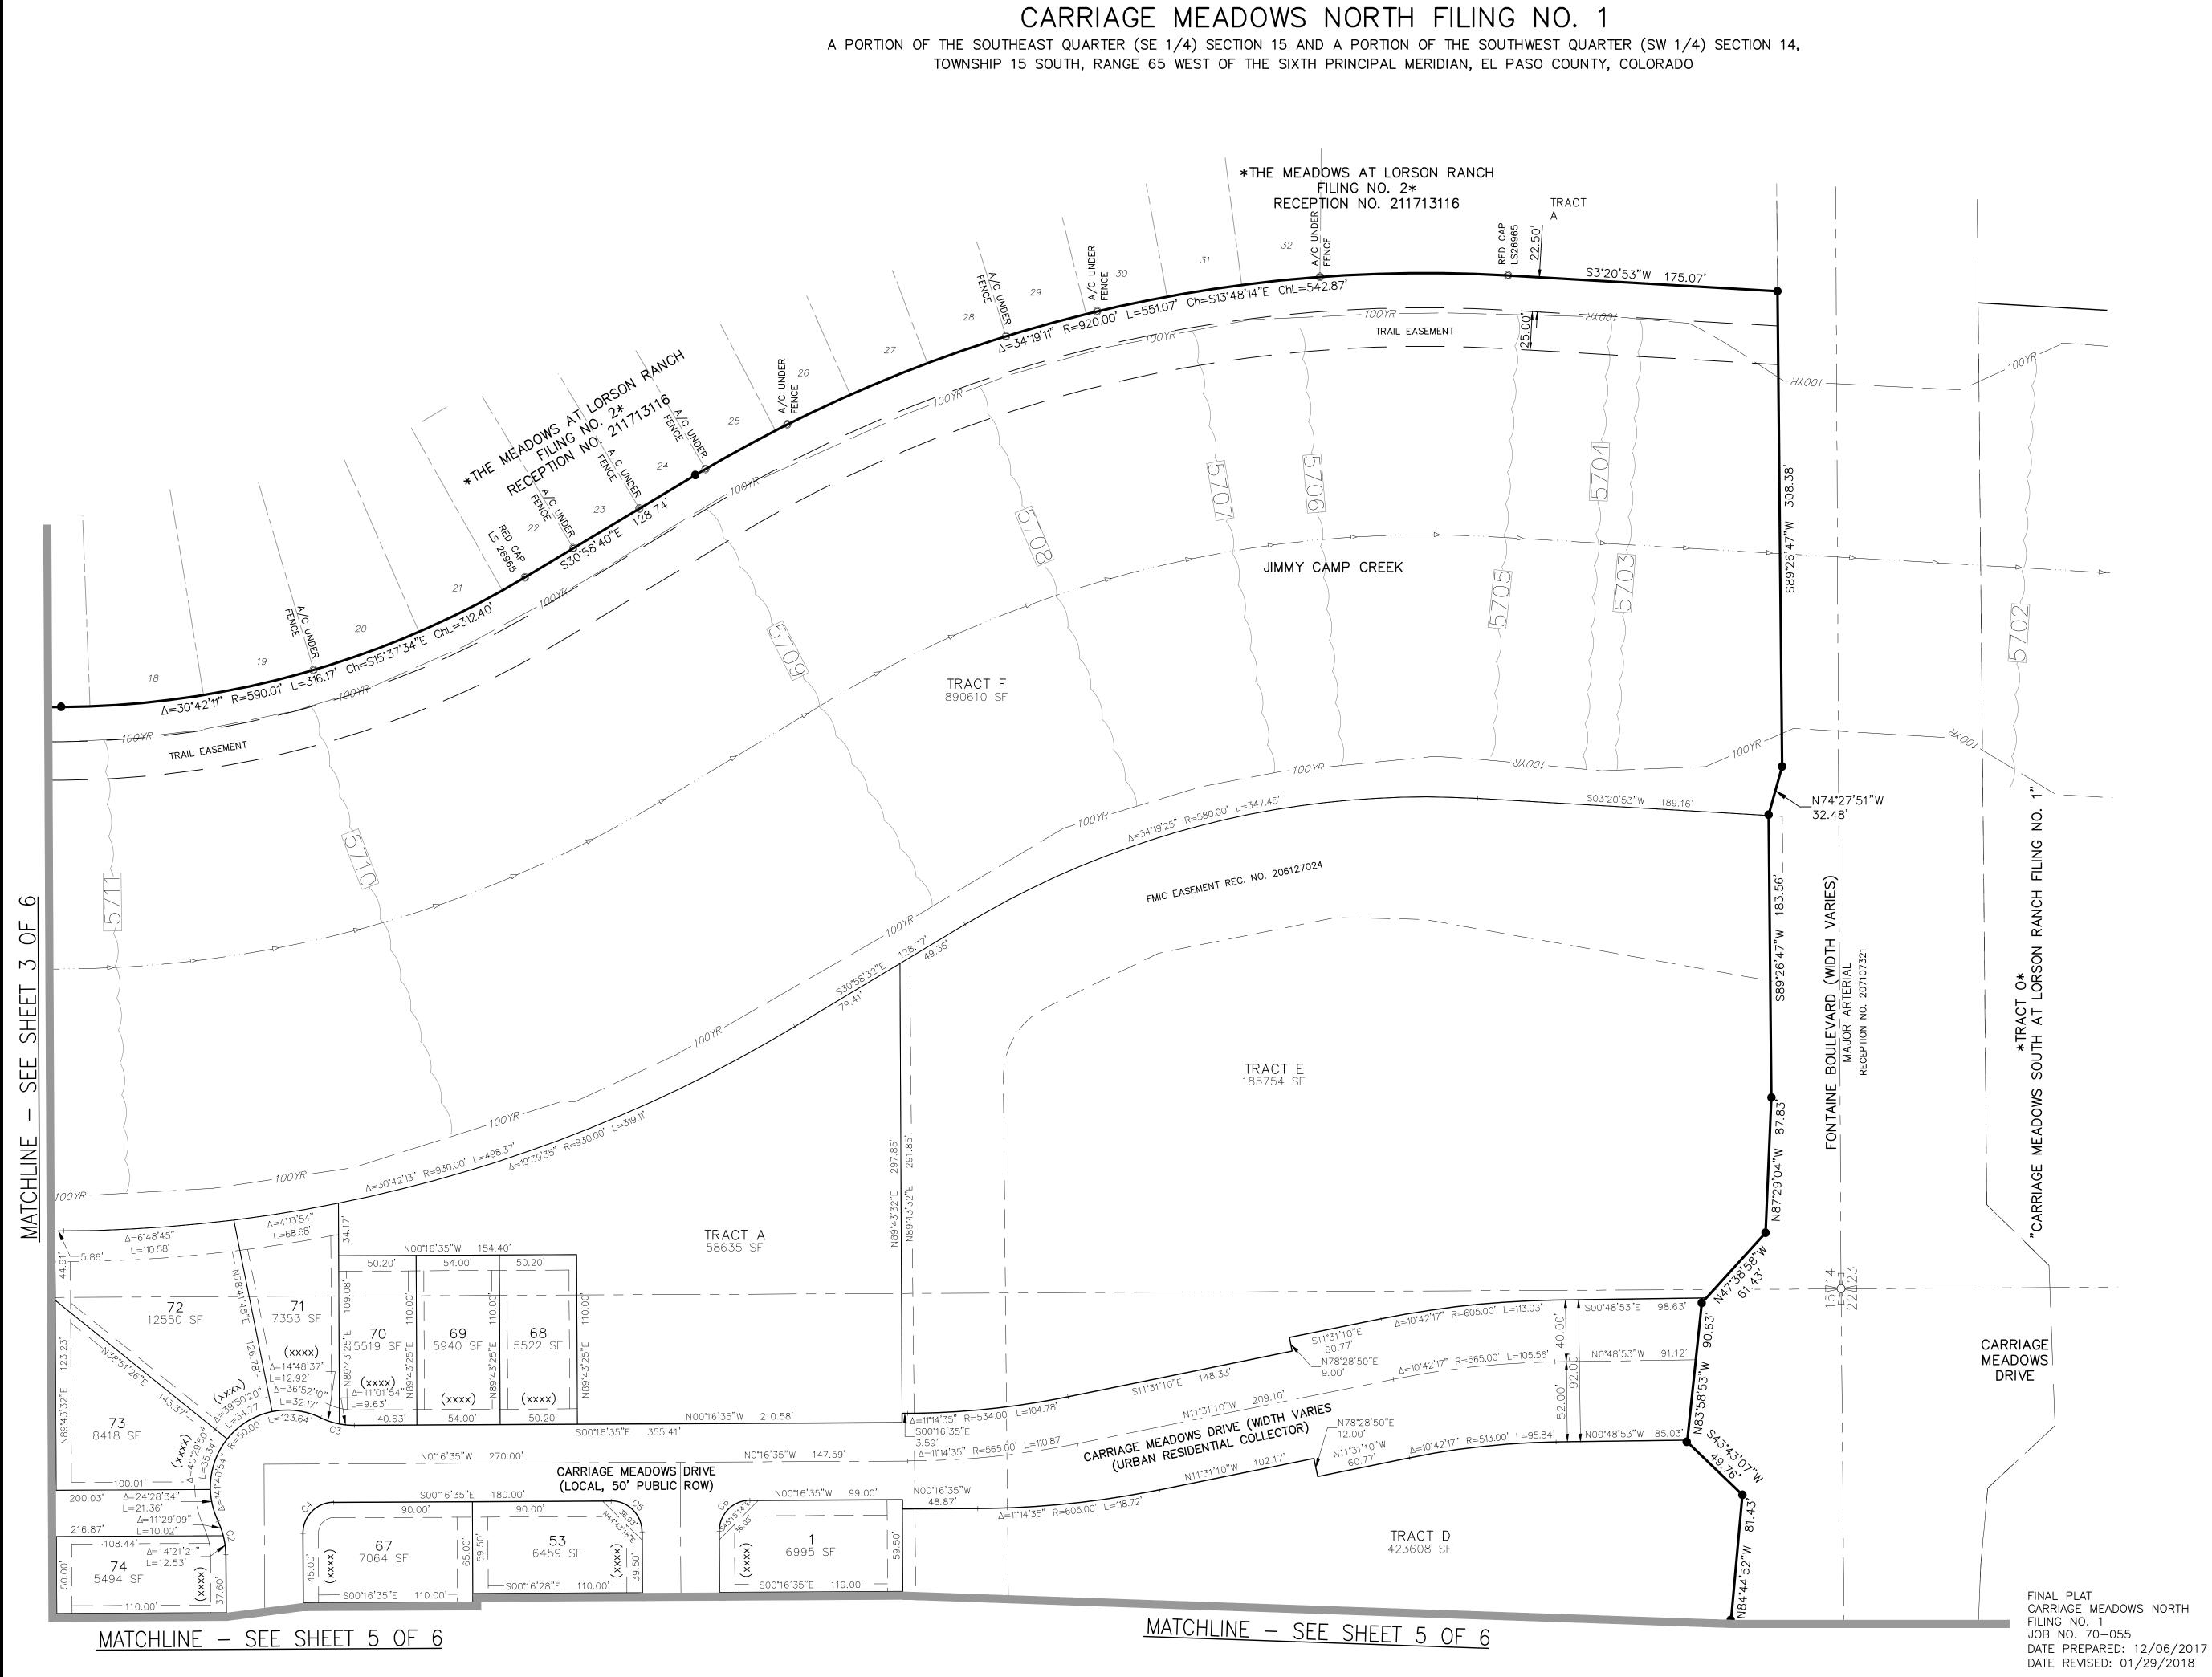

(5) THENCE S03°20'53"W A DISTANCE OF 175.07 FEET TO THE NORTHERLY RIGHT-OF-WAY LINE OF FONTAINE BOULEVARD AS RECORDED UNDER RECEPTION NO.207107321 IN THE EL PASO COUNTY, COLORADO RECORDS; THENCE ALONG SAID NORTHERLY RIGHT-OF-WAY LINE THE FOLLOWING NINE (9) COURSES:

(1) THENCE S89°26'47"W A DISTANCE OF 308.38 FEET;

(2) THENCE N74°27'51"W A DISTANCE OF 32.48 FEET: (3) THENCE S89°26'47"W A DISTANCE OF 183.56 FEET

(4) THENCE N87°29'04"W A DISTANCE OF 87.83 FEET;

(5) THENCE N47°38'58"W A DISTANCE OF 61.43 FEET;

(6) THENCE N83°58'53"W A DISTANCE OF 90.63 FEET;

(7) THENCE S43°43'07"W A DISTANCE OF 49.76 FEET: (8) THENCE N84°44'52"W A DISTANCE OF 81.43 FEET;

9) THENCE S89°26'47"W A DISTANCE OF 678.79 FEET TO THE EASTERLY

RIGHT-OF-WAY LINE OF MARKSHEFFEL ROAD AS RECORDED UNDER RECEPTION NO. 216022299 IN THE EL PASO COUNTY, COLORADO RECORDS;

THENCE ALONG SAID EASTERLY RIGHT-OF-WAY LINE THE FOLLOWING SEVEN (7) COURSES;

(1) THENCE N35°13'35"W A DISTANCE OF 114.30 FEET;