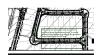

## LORSON RANCH Carriage Meadows North Landscape Preliminary Plan

DO NOT CUT LEADER. PRUNE DAMAGED OR DEAD WOOD PRIOR TO PLANTING GUY WIRES TO BE UNIFORMLY TIGHTENED TO ASSURE THE TREE IS SET PLUMB COTTON/NYLON WEBBING STRAP TREE WRAP SECURED IN PLACE WITH MASKING WOOD POSTS (TO BE APPROVED BY LANDSCAPE INTERVALS TOP OF ROOTBALL 2"-3" ABOVE SURROUNDING 4" OF CEDAR MULCH BACKFILL CONSISTS OF: 80 % TOPSOIL MIX 20 % COMPOST MIX
APPLY FERTILIZERS (20-10-10) AT PLANTING PIT TO BE 2.5X THE WIDTH OF ROOTBALL A 1/2 LB. PER 3 C.Y. RATE REMOVE BURLAP AND WIRE BASKET FROM TOP 2/3 COMPACTED SUBGRADE

DECIDUOUS TREE PLANTING DETAIL

SOIL PREP- SEED AREAS

5. REFER TO SPECS FOR COMPLETE SOIL PREPARATION REQUIREMENTS.

PLANTING DETAIL

NTS

PLANTING DETAIL

- 1. FENCING, COLUMNS, CAP, ETC. TO MATCH EXISTING FOUND WITHIN LORSON RANCH, TYP.
- WITHIN LORSON RANCH, TYP.
- 3. COLUMNS, WALL, STEEL FENCING PER MANUFACTURES SPECIFICATIONS. 4. SUBMIT CUT SHEETS AND SAMPLE PRIOR TO INSTALLATION.