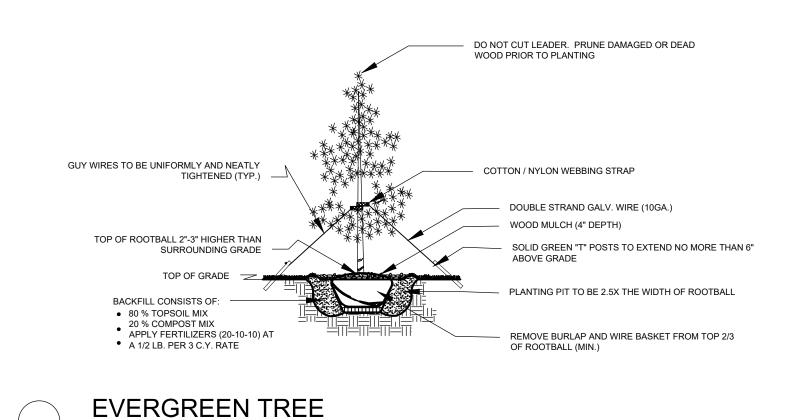

## LORSON RANCH Carriage Meadows North Landscape Preliminary Plan

DO NOT CUT LEADER. PRUNE DAMAGED OR DEAD WOOD PRIOR TO PLANTING GUY WIRES TO BE UNIFORMLY TIGHTENED TO ASSURE THE TREE IS SET PLUMB COTTON/NYLON WEBBING STRAP TREE WRAP SECURED IN PLACE WITH MASKING WOOD POSTS (TO BE APPROVED BY LANDSCAPE INTERVALS TOP OF ROOTBALL 2"-3" ABOVE SURROUNDING 4" OF CEDAR MULCH BACKFILL CONSISTS OF: 80 % TOPSOIL MIX 20 % COMPOST MIX
APPLY FERTILIZERS (20-10-10) AT PLANTING PIT TO BE 2.5X THE WIDTH OF ROOTBALL A 1/2 LB. PER 3 C.Y. RATE REMOVE BURLAP AND WIRE BASKET FROM TOP 2/3 COMPACTED SUBGRADE