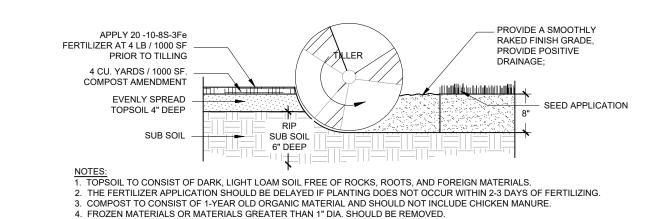

DECIDUOUS TREE PLANTING DETAIL

SOIL PREP- SEED AREAS

5. REFER TO SPECS FOR COMPLETE SOIL PREPARATION REQUIREMENTS.

PLANTING DETAIL

NTS

PLANTING DETAIL

- 1. FENCING, COLUMNS, CAP, ETC. TO MATCH EXISTING FOUND WITHIN LORSON RANCH, TYP.
- WITHIN LORSON RANCH, TYP.
- 3. COLUMNS, WALL, STEEL FENCING PER MANUFACTURES SPECIFICATIONS. 4. SUBMIT CUT SHEETS AND SAMPLE PRIOR TO INSTALLATION.