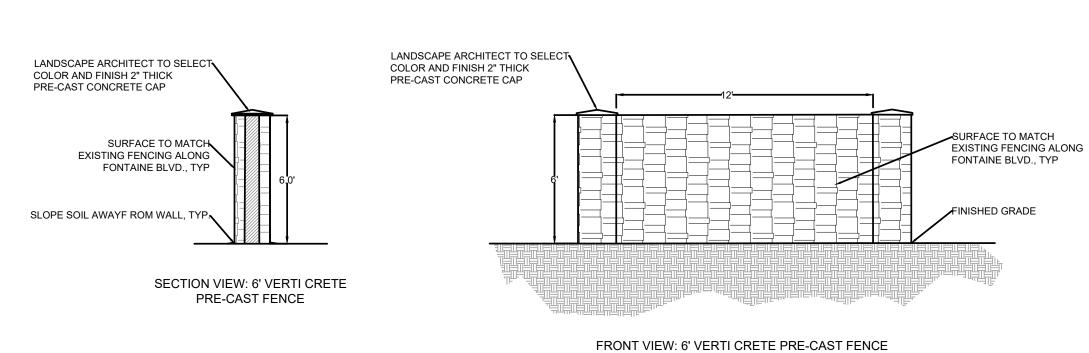

DECIDUOUS TREE PLANTING DETAIL

SOIL PREP- SEED AREAS

5. REFER TO SPECS FOR COMPLETE SOIL PREPARATION REQUIREMENTS.

PLANTING DETAIL

NTS

PLANTING DETAIL

- 1. FENCING, COLUMNS, CAP, ETC. TO MATCH EXISTING FOUND WITHIN LORSON RANCH, TYP.
- WITHIN LORSON RANCH, TYP.
- 3. COLUMNS, WALL, STEEL FENCING PER MANUFACTURES SPECIFICATIONS. 4. SUBMIT CUT SHEETS AND SAMPLE PRIOR TO INSTALLATION.

FENCE AND COLUMN COLOR, TEXTURE, PATTERN, ETC. TO MATCH EXISTING FOUND

CONCRETE FENCE DETAIL NTS

PLID LANDSCAPE STREETSCAPES.

| FUD LANDSCAFL STRLLTSCAFLS:            |                    |   |
|----------------------------------------|--------------------|---|
| STREET NAME OR ZONE BOUNDARY:          | MARKSHEFFEL RD.    |   |
| ROADWAY CLASSIFICATION:                | PRINCIPAL ARTERIAL |   |
| SETBACK DEPTH REQUIRED/PROVIDED:       | 25' / VARIES       |   |
| LINEAR FOOTAGE:                        | 2,004'             |   |
| TREE/FEET REQUIRED:                    | √ I / 30'          |   |
| NUMBER OF TREES REQUIRED/PROVIDED:     | \ 67 <i> </i> 67   |   |
| NUMBER OF EVERGREEN TREES REQ / PROV:  | \ N/A              |   |
| % GROUND PLANE VEG. REQUIRED/PROVIDED: | 75 <sub>V</sub> 75 | Г |
| EVERGREEN TREE SYMBOLS:                | www.               | I |
| DECIDUOUS TREE SYMBOLS:                | *                  |   |