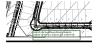

FENCE AND COLUMN COLOR, TEXTURE, PATTERN, ETC. TO MATCH EXISTING FOUND

CONCRETE FENCE DETAIL NTS

PLID LANDSCAPE STREETSCAPES.

| FUD LANDSCAFL STRLLTSCAFLS:            |                    |   |
|----------------------------------------|--------------------|---|
| STREET NAME OR ZONE BOUNDARY:          | MARKSHEFFEL RD.    |   |
| ROADWAY CLASSIFICATION:                | PRINCIPAL ARTERIAL |   |
| SETBACK DEPTH REQUIRED/PROVIDED:       | 25' / VARIES       |   |
| LINEAR FOOTAGE:                        | 2,004'             |   |
| TREE/FEET REQUIRED:                    | √ I / 30'          |   |
| NUMBER OF TREES REQUIRED/PROVIDED:     | \ 67 <i> </i> 67   |   |
| NUMBER OF EVERGREEN TREES REQ / PROV:  | \ N/A              |   |
| % GROUND PLANE VEG. REQUIRED/PROVIDED: | 75 <sub>V</sub> 75 | Г |
| EVERGREEN TREE SYMBOLS:                | www.               | I |
| DECIDUOUS TREE SYMBOLS:                | *                  |   |