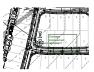

FENCE AND COLUMN COLOR, TEXTURE, PATTERN, ETC. TO MATCH EXISTING FOUND

CONCRETE FENCE DETAIL NTS

PLID LANDSCAPE STREETSCAPES.

| FUD LANDSCAFL STRLLTSCAFLS:            |                    |   |
|----------------------------------------|--------------------|---|
| STREET NAME OR ZONE BOUNDARY:          | MARKSHEFFEL RD.    |   |
| ROADWAY CLASSIFICATION:                | PRINCIPAL ARTERIAL |   |
| SETBACK DEPTH REQUIRED/PROVIDED:       | 25' / VARIES       |   |
| LINEAR FOOTAGE:                        | 2,004'             |   |
| TREE/FEET REQUIRED:                    | √ I / 30'          |   |
| NUMBER OF TREES REQUIRED/PROVIDED:     | \ 67 <i> </i> 67   |   |
| NUMBER OF EVERGREEN TREES REQ / PROV:  | \ N/A              |   |
| % GROUND PLANE VEG. REQUIRED/PROVIDED: | 75 <sub>V</sub> 75 | Г |
| EVERGREEN TREE SYMBOLS:                | www.               | I |
| DECIDUOUS TREE SYMBOLS:                | *                  |   |

1/20' principle arterial Marksheffel) 1/25 minor arterial (Fontaine)