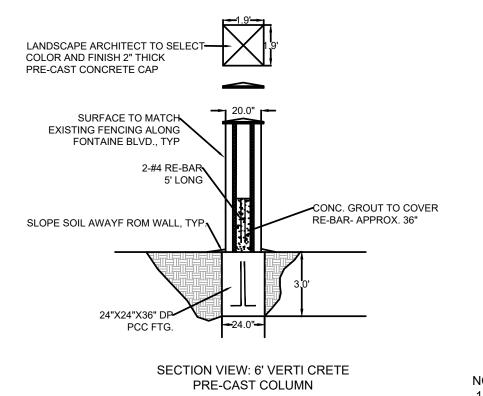

DECIDUOUS TREE PLANTING DETAIL

SOIL PREP- SEED AREAS

5. REFER TO SPECS FOR COMPLETE SOIL PREPARATION REQUIREMENTS.

PLANTING DETAIL

NTS

PLANTING DETAIL

- 1. FENCING, COLUMNS, CAP, ETC. TO MATCH EXISTING FOUND WITHIN LORSON RANCH, TYP.
- WITHIN LORSON RANCH, TYP.
- 3. COLUMNS, WALL, STEEL FENCING PER MANUFACTURES SPECIFICATIONS. 4. SUBMIT CUT SHEETS AND SAMPLE PRIOR TO INSTALLATION.

FENCE AND COLUMN COLOR, TEXTURE, PATTERN, ETC. TO MATCH EXISTING FOUND

CONCRETE FENCE DETAIL NTS

PLID LANDSCAPE STREETSCAPES.

| FUD LANDSCAFL STRLLTSCAFLS:            |                    |   |
|----------------------------------------|--------------------|---|
| STREET NAME OR ZONE BOUNDARY:          | MARKSHEFFEL RD.    |   |
| ROADWAY CLASSIFICATION:                | PRINCIPAL ARTERIAL |   |
| SETBACK DEPTH REQUIRED/PROVIDED:       | 25' / VARIES       |   |
| LINEAR FOOTAGE:                        | 2,004'             |   |
| TREE/FEET REQUIRED:                    | √ I / 30'          |   |
| NUMBER OF TREES REQUIRED/PROVIDED:     | \ 67 <i> </i> 67   |   |
| NUMBER OF EVERGREEN TREES REQ / PROV:  | \ N/A              |   |
| % GROUND PLANE VEG. REQUIRED/PROVIDED: | 75 <sub>V</sub> 75 | Г |
| EVERGREEN TREE SYMBOLS:                | www.               | I |
| DECIDUOUS TREE SYMBOLS:                | *                  |   |