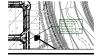

FENCE AND COLUMN COLOR, TEXTURE, PATTERN, ETC. TO MATCH EXISTING FOUND

CONCRETE FENCE DETAIL NTS

PLID LANDSCAPE STREETSCAPES.

| FUD LANDSCAFL STRLLTSCAFLS:            |                    |   |
|----------------------------------------|--------------------|---|
| STREET NAME OR ZONE BOUNDARY:          | MARKSHEFFEL RD.    |   |
| ROADWAY CLASSIFICATION:                | PRINCIPAL ARTERIAL |   |
| SETBACK DEPTH REQUIRED/PROVIDED:       | 25' / VARIES       |   |
| LINEAR FOOTAGE:                        | 2,004'             |   |
| TREE/FEET REQUIRED:                    | √ I / 30'          |   |
| NUMBER OF TREES REQUIRED/PROVIDED:     | \ 67 <i> </i> 67   |   |
| NUMBER OF EVERGREEN TREES REQ / PROV:  | \ N/A              |   |
| % GROUND PLANE VEG. REQUIRED/PROVIDED: | 75 <sub>V</sub> 75 | Г |
| EVERGREEN TREE SYMBOLS:                | www.               | I |
| DECIDUOUS TREE SYMBOLS:                | *                  |   |

1/20' principle arterial Marksheffel) 1/25 minor arterial (Fontaine)