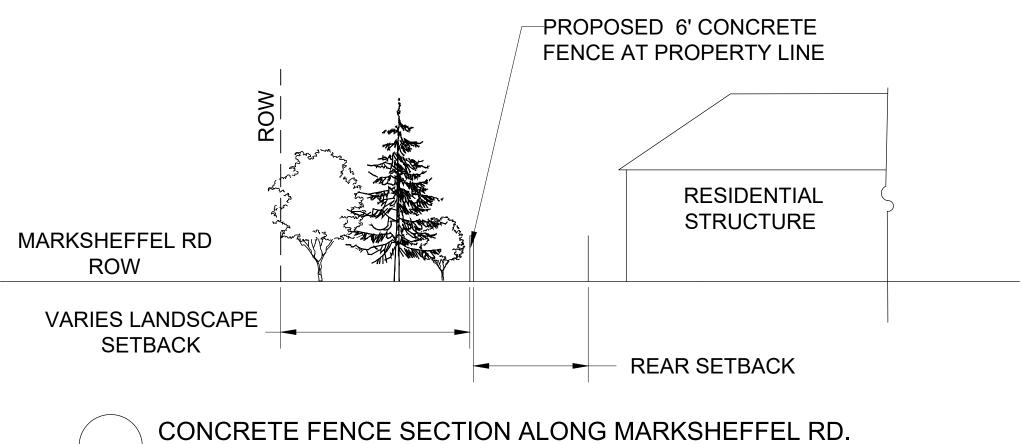

DECIDUOUS TREE PLANTING DETAIL

SOIL PREP- SEED AREAS

5. REFER TO SPECS FOR COMPLETE SOIL PREPARATION REQUIREMENTS.

PLANTING DETAIL

NTS

PLANTING DETAIL

- 1. FENCING, COLUMNS, CAP, ETC. TO MATCH EXISTING FOUND WITHIN LORSON RANCH, TYP.
- WITHIN LORSON RANCH, TYP.
- 3. COLUMNS, WALL, STEEL FENCING PER MANUFACTURES SPECIFICATIONS. 4. SUBMIT CUT SHEETS AND SAMPLE PRIOR TO INSTALLATION.

FENCE AND COLUMN COLOR, TEXTURE, PATTERN, ETC. TO MATCH EXISTING FOUND

CONCRETE FENCE DETAIL NTS

PLID LANDSCAPE STREETSCAPES.

| FUD LANDSCAFL STRLLTSCAFLS:            |                    |   |
|----------------------------------------|--------------------|---|
| STREET NAME OR ZONE BOUNDARY:          | MARKSHEFFEL RD.    |   |
| ROADWAY CLASSIFICATION:                | PRINCIPAL ARTERIAL |   |
| SETBACK DEPTH REQUIRED/PROVIDED:       | 25' / VARIES       |   |
| LINEAR FOOTAGE:                        | 2,004'             |   |
| TREE/FEET REQUIRED:                    | √ I / 30'          |   |
| NUMBER OF TREES REQUIRED/PROVIDED:     | \ 67 <i> </i> 67   |   |
| NUMBER OF EVERGREEN TREES REQ / PROV:  | \ N/A              |   |
| % GROUND PLANE VEG. REQUIRED/PROVIDED: | 75 <sub>V</sub> 75 | Г |
| EVERGREEN TREE SYMBOLS:                | www.               | I |
| DECIDUOUS TREE SYMBOLS:                | *                  |   |