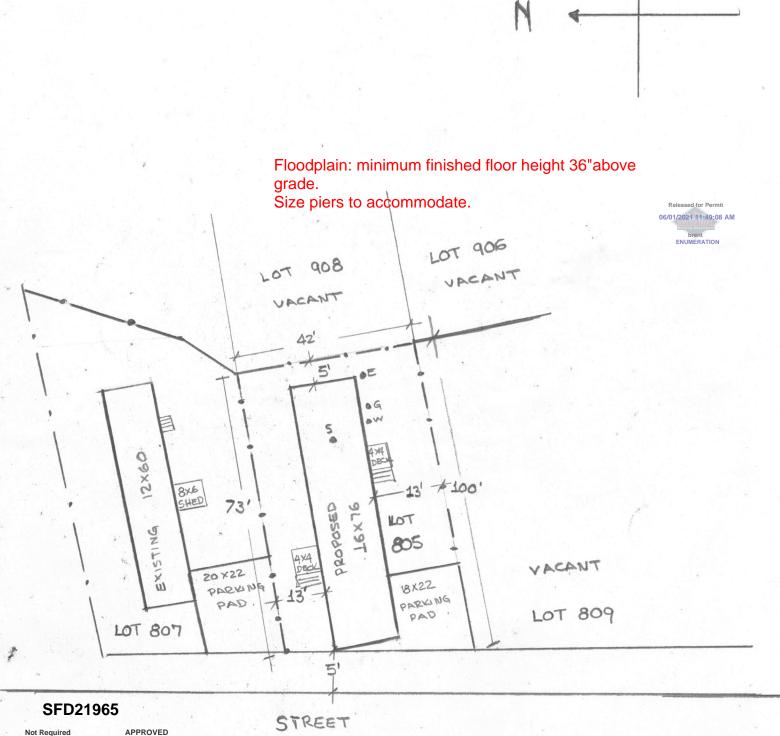

CIRCLE DR. MHP 2840 CIRCLEDR. COLORADO SRINGS CO 80906 L'OT # 805

# **MOBILE/MFR HOME - TEMPORARY SET**

Contractor: SEEGER HOMES, INC

Type of Unit:

Floodplain: minimum finished floor height 36"above grade. Size piers to accommodate.