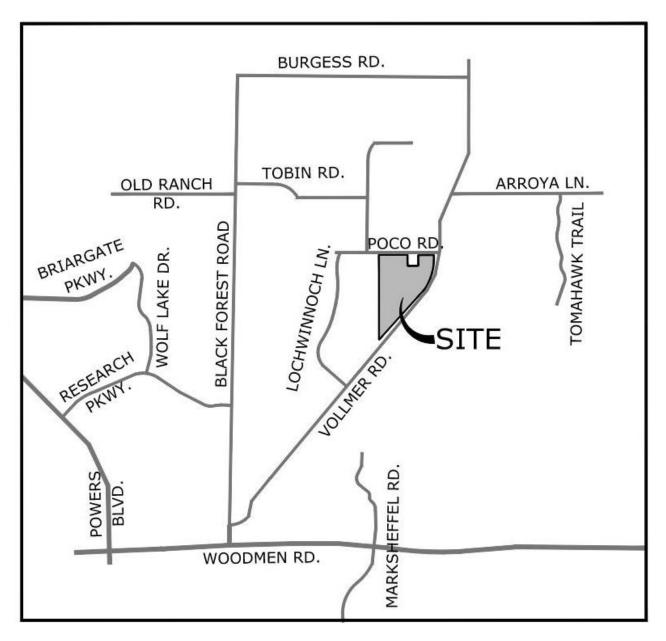

## **VICINITY MAP**

#### **RE: Jaynes Property Sketch Plan**

This letter is being sent to you because Classic Communities is proposing a land use project in El Paso County at the referenced location below and shown on the attached map. This information is being provided to you in conjunction with a submittal to El Paso County for approval of a sketch plan for 450 unit residential development with supporting commercial and neighborhood park.