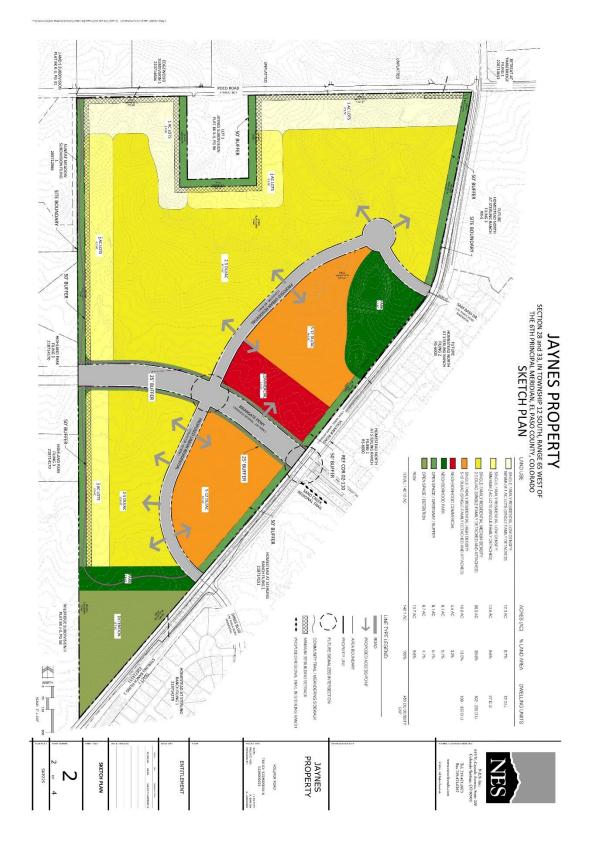

# **SKETCH PLAN**

4/5

5/5

#### **RE: Jaynes Property Sketch Plan**

This letter is being sent to you because Classic Communities is proposing a land use project in El Paso County at the referenced location below and shown on the attached map. This information is being provided to you in conjunction with a submittal to El Paso County for approval of a sketch plan for 450 unit residential development with supporting commercial and neighborhood park.