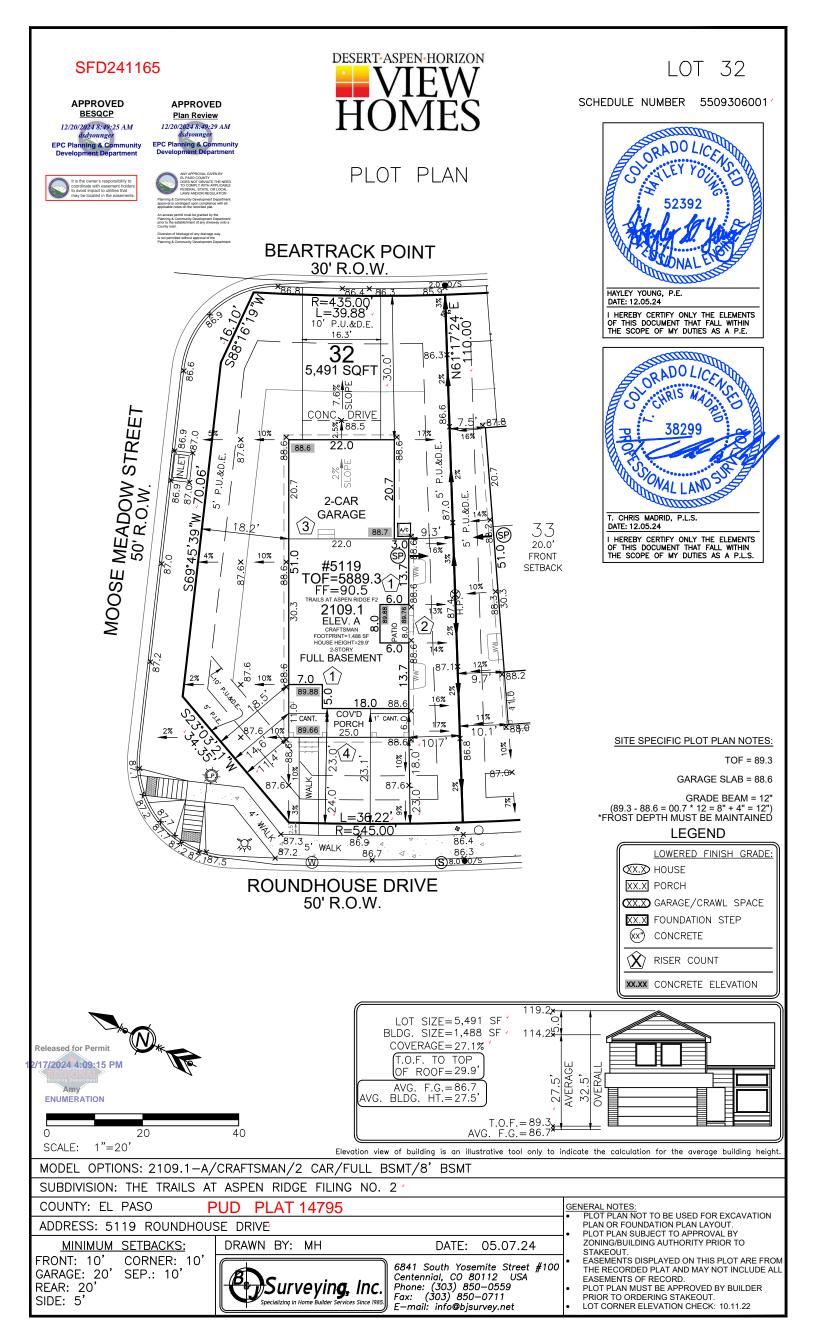

## SITE



#### 2023 PPRBC 2021 IECC Amended

Parcel: 5509306001

# Address: 5119 ROUNDHOUSE DR, COLORADO SPRINGS

Received: 17-Dec-2024 (AMY)

## **Description:**

#### RESIDENCE

Type of Unit:

Garage Lower Level 2 Main Level Upper Level 1

1362 800

455

1309

3926 Total Square Feet

| Required | <b>PPRBD Department</b> | s (2) |
|----------|-------------------------|-------|
|----------|-------------------------|-------|

Enumeration

APPROVED

AMY

12/17/2024 4:09:31 PM

Floodplain

(N/A) RBD GIS

#### **Required Outside Departments (1)**

**County Zoning** 

APPROVED Plan Review

12/20/2024 8:51:36 AM

dsdyounger EPC Planning & Community Development Department

> Release of this plan does not preclude compliance with all applicable codes, ordinances and other pertinent regulations.