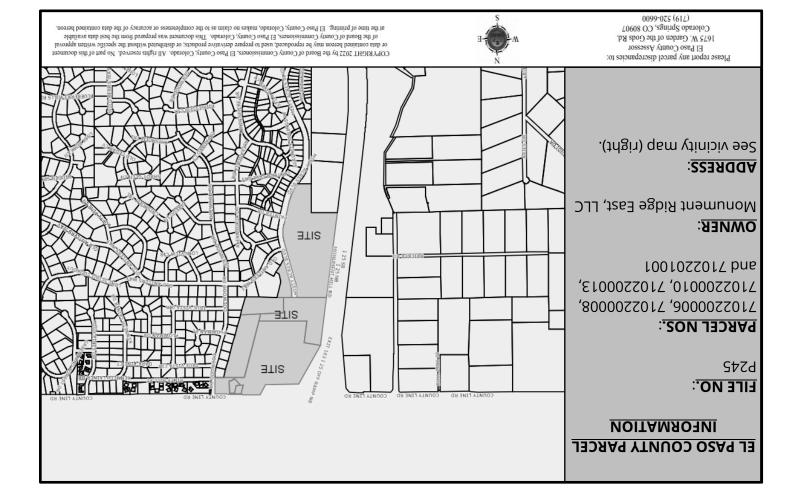

PCD File No.: P245, Monument Ridge East, RM12

**Project Description:** Rezoning 40.51 acres to the RM-12 (Residential Multi-Dwelling) zoning district. For more information, see the applicant's Letter of Intent within the EDARP project file (link below).

## **Property Owner(s):**

Monument Ridge East, LLC 5055 List Drive Colorado Springs, CO 80919 nbt.nml@gmail.com (719) 291-2472

## Applicant/Representative:

Vertex Consulting Services, LLC c/o Craig Dossey 455 E Pikes Peak Avenue, Ste 101 Colorado Springs, CO 80903 craig.dossey@vertexcos.com (719) 733-8605

**Tax ID/Parcel Nos.:** 7102200006, 7102200008, 7102200010, 7102200013, and 7102201001.

**Location of Project:** On the east side of I-25, south of County Line Road.

Zoning District: Currently PUD (Planned Unit Development), CC (Commercial Community), CS (Commercial

Service), C-1 (Commercial), and RS-20000 (Residential Suburban).