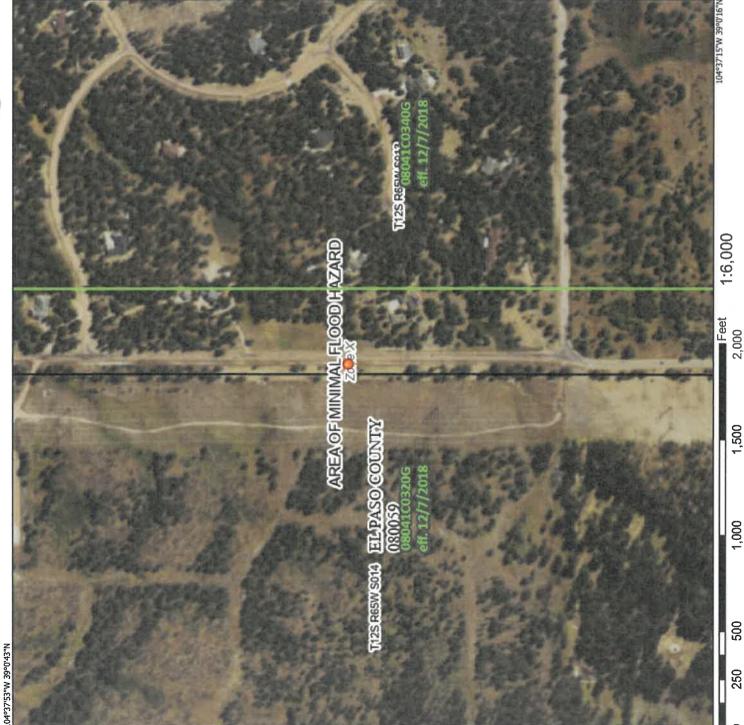

Letter of Intent does not address all items on the checklist. Please review the checklist for a Letter of Intent Final Plat. This can be found on the website.

Missing LDC, Master Plan Compliance, constraints and sensitive or physical features, etc. The 38.83 acre Gunners Ridge Minor Subdivision is located in El Paso County at 12172 Goodson Road. The Parcel number is 5214000014. The parcel is zoned RR-5 Residential Rural and is currently vacant. The parcel is a Portion of the Northeast Quarter of Section 14, Township 12 South, Range 65 West of the 6<sup>th</sup> Principal Meridian, County of El Paso, State of Colorado. The parcel is not in a Flood Zone according to Map 08041C0320G eff. Date 12/7/2017.

# National Flood Hazard Layer FIRMette

FIRM panel number, and FIRM effective date. Map images for unmapped and unmodernized areas cannot be used for

regulatory purposes.