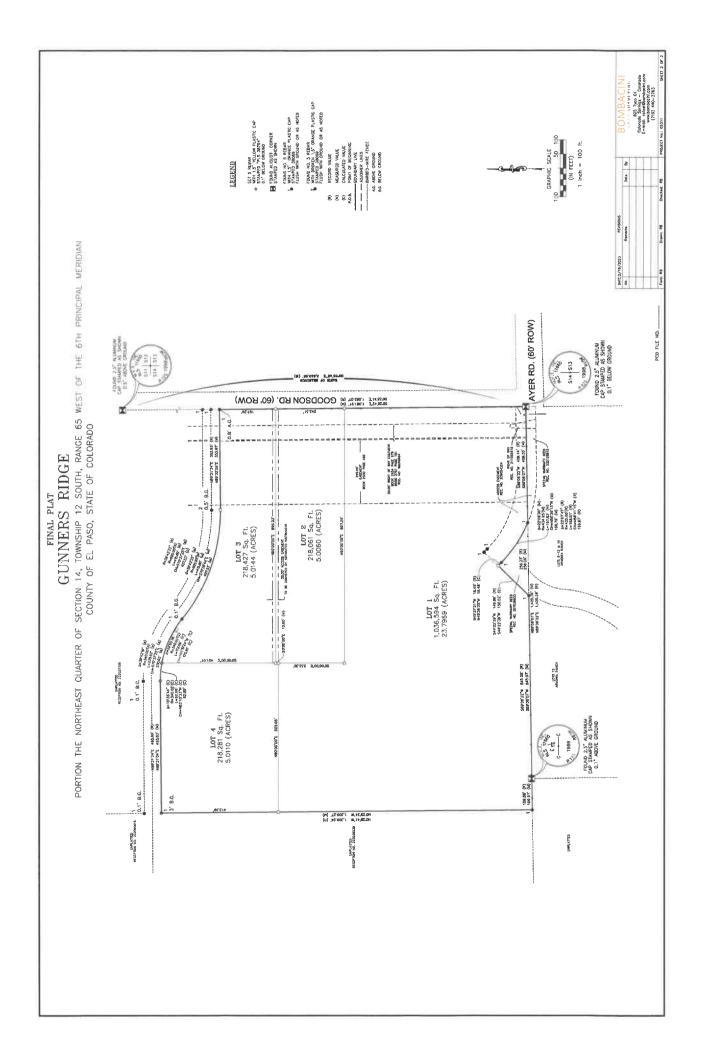

Letter of Intent does not address all items on the checklist. Please review the checklist for a Letter of Intent Final Plat. This can be found on the website.

Missing LDC, Master Plan Compliance, constraints and sensitive or physical features, etc. The 38.83 acre Gunners Ridge Minor Subdivision is located in El Paso County at 12172 Goodson Road. The Parcel number is 5214000014. The parcel is zoned RR-5 Residential Rural and is currently vacant. The parcel is a Portion of the Northeast Quarter of Section 14, Township 12 South, Range 65 West of the 6<sup>th</sup> Principal Meridian, County of El Paso, State of Colorado. The parcel is not in a Flood Zone according to Map 08041C0320G eff. Date 12/7/2017.

# DEVELOPMENT REQUEST

The applicant proposes to develop the parcel into 4 Single Family residential lots. Lot #1 would like to have the option for a second house (larger than 1,800 square feet) in the future. A driveway permit has been issued for Lot #1.

# TOTAL NUMBER OF ACRES WITHIN THIS APPLICATION

The underdeveloped size of this lot is 38.83 acres +/-.

The proposed subdivided lot acreage is: Lot #1 will be 23.7969 acres +/-Lot #2 will be 5.0060 acres +/-Lot #3 will be 5.0144 acres +/-Lot #4 will be 5.0110 acres +/- Remove discussion not related to current subdivision application

# EXISTING AND PROPOSED IMPROVEMENTS

There will be no public infrastructure to serve the new lots.

Lot #1 shall have a driveway access off Goodson Road. Lots #2, #3, and #4 will have a shared driveway off Goodson Road.

# WAIVER REQUEST

| The applicant is requesting a waiver for Section 8.4.3.e, to<br>driveway for Lot #4 without the required 30 feet of public<br>minimum of 30 feet of frontage and have access from a p | a driveway.                                                   |  |
|---------------------------------------------------------------------------------------------------------------------------------------------------------------------------------------|---------------------------------------------------------------|--|
| are approved by the BoCC pursuant to waiver granted und                                                                                                                               | You will need to request a waiver                             |  |
| The sharing of a common driveway is an acceptable acces<br>Engineering Criteria Manual in rural residential zoning di<br>layout for access.                                           |                                                               |  |
| Each Criteria for Approval of Waivers is listed below.                                                                                                                                | Provide justification why a flag lot would not work for Lot 4 |  |
| 1. The waiver does not have the effect of nullifying t<br>The request conforms to the requirements                                                                                    |                                                               |  |

4. The conditions upon which the request is based are unique for which the wavier is sought and are not applicable to other property.

The unique basis for this waiver request is the shape of Lot #1 compared to Lot #4, as the applicant wants to enjoy Lot #1. If a wavier is not granted to Lot #4, there would be hardship because there is a power line easement along Goodson Road. The power line easement restricts the use for frontage of Lot #4, and is a burden to Lot #4.