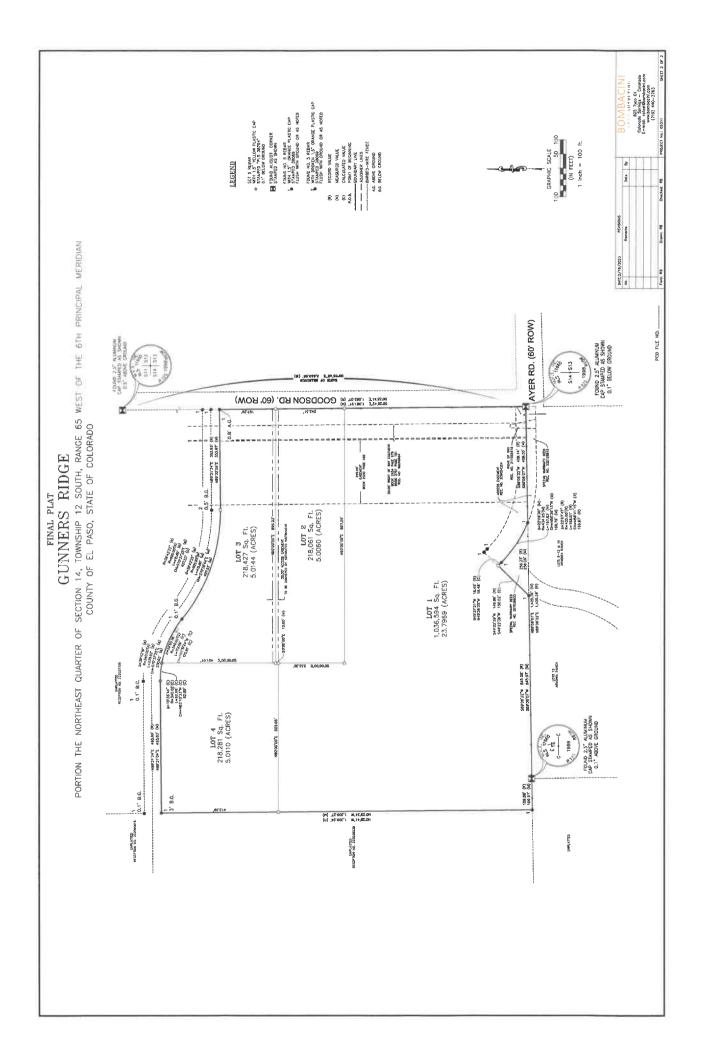

# PROJECT LOCATION/DESCRIPTION

Southern Office: Colorado Springs, CO 80918 719.548.0600 Central Office: Englewood, CO 80112 303.688.9475 The 38.83 acre Gunners Ridge Minor Subdivision is located in El Paso County at 12172 Goodson Road. The Parcel number is 5214000014. The parcel is zoned RR-5 Residential Rural and is currently vacant. The parcel is a Portion of the Northeast Quarter of Section 14, Township 12 South, Range 65 West of the 6<sup>th</sup> Principal Meridian, County of El Paso, State of Colorado. The parcel is not in a Flood Zone according to Map 08041C0320G eff. Date 12/7/2017.

#### TOTAL NUMBER OF ACRES WITHIN THIS APPLICATION

The underdeveloped size of this lot is 38.83 acres +/-.

The proposed subdivided lot acreage is: Lot #1 will be 23.7969 acres +/-Lot #2 will be 5.0060 acres +/-Lot #3 will be 5.0144 acres +/-Lot #4 will be 5.0110 acres +/-

## EXISTING AND PROPOSED IMPROVEMENTS

There will be no public infrastructure to serve the new lots.

Lot #1 shall have a driveway access off Goodson Road. Lots #2, #3, and #4 will have a shared driveway off Goodson Road.