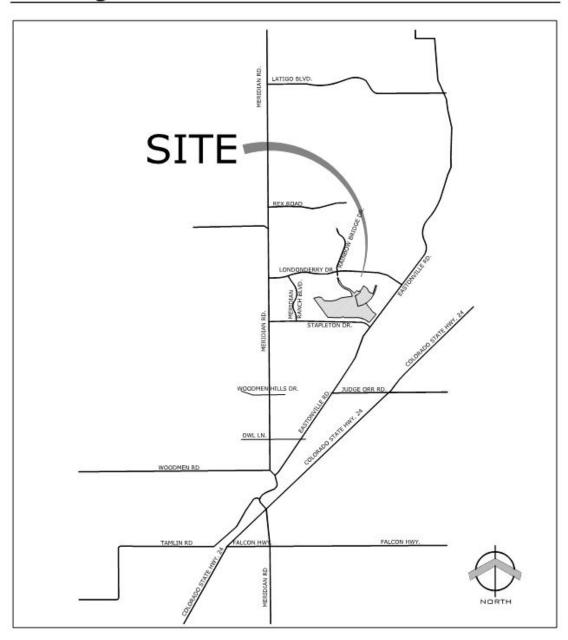

| Location:             | The property is generally situated to the southeast of the |
|-----------------------|------------------------------------------------------------|
|                       | intersection of Londonderry Drive and Rainbow Bridge,      |
|                       | Peyton, CO.                                                |
| Size:                 | 139 acres                                                  |
| <b>Current Zoning</b> | PUD                                                        |
| Proposed Zoning       | PUD                                                        |

## WindingWalk VICINITY MAP

U.S. Postal Service<sup>™</sup>
CERTIFIED MAIL® RECEIPT 3234 Domestic Mail Only (2) **BF34** Certified Mall Fee

Stra Services & Fees (check box, add fee as appropriate)

Heturn Receipt (hardcopy)