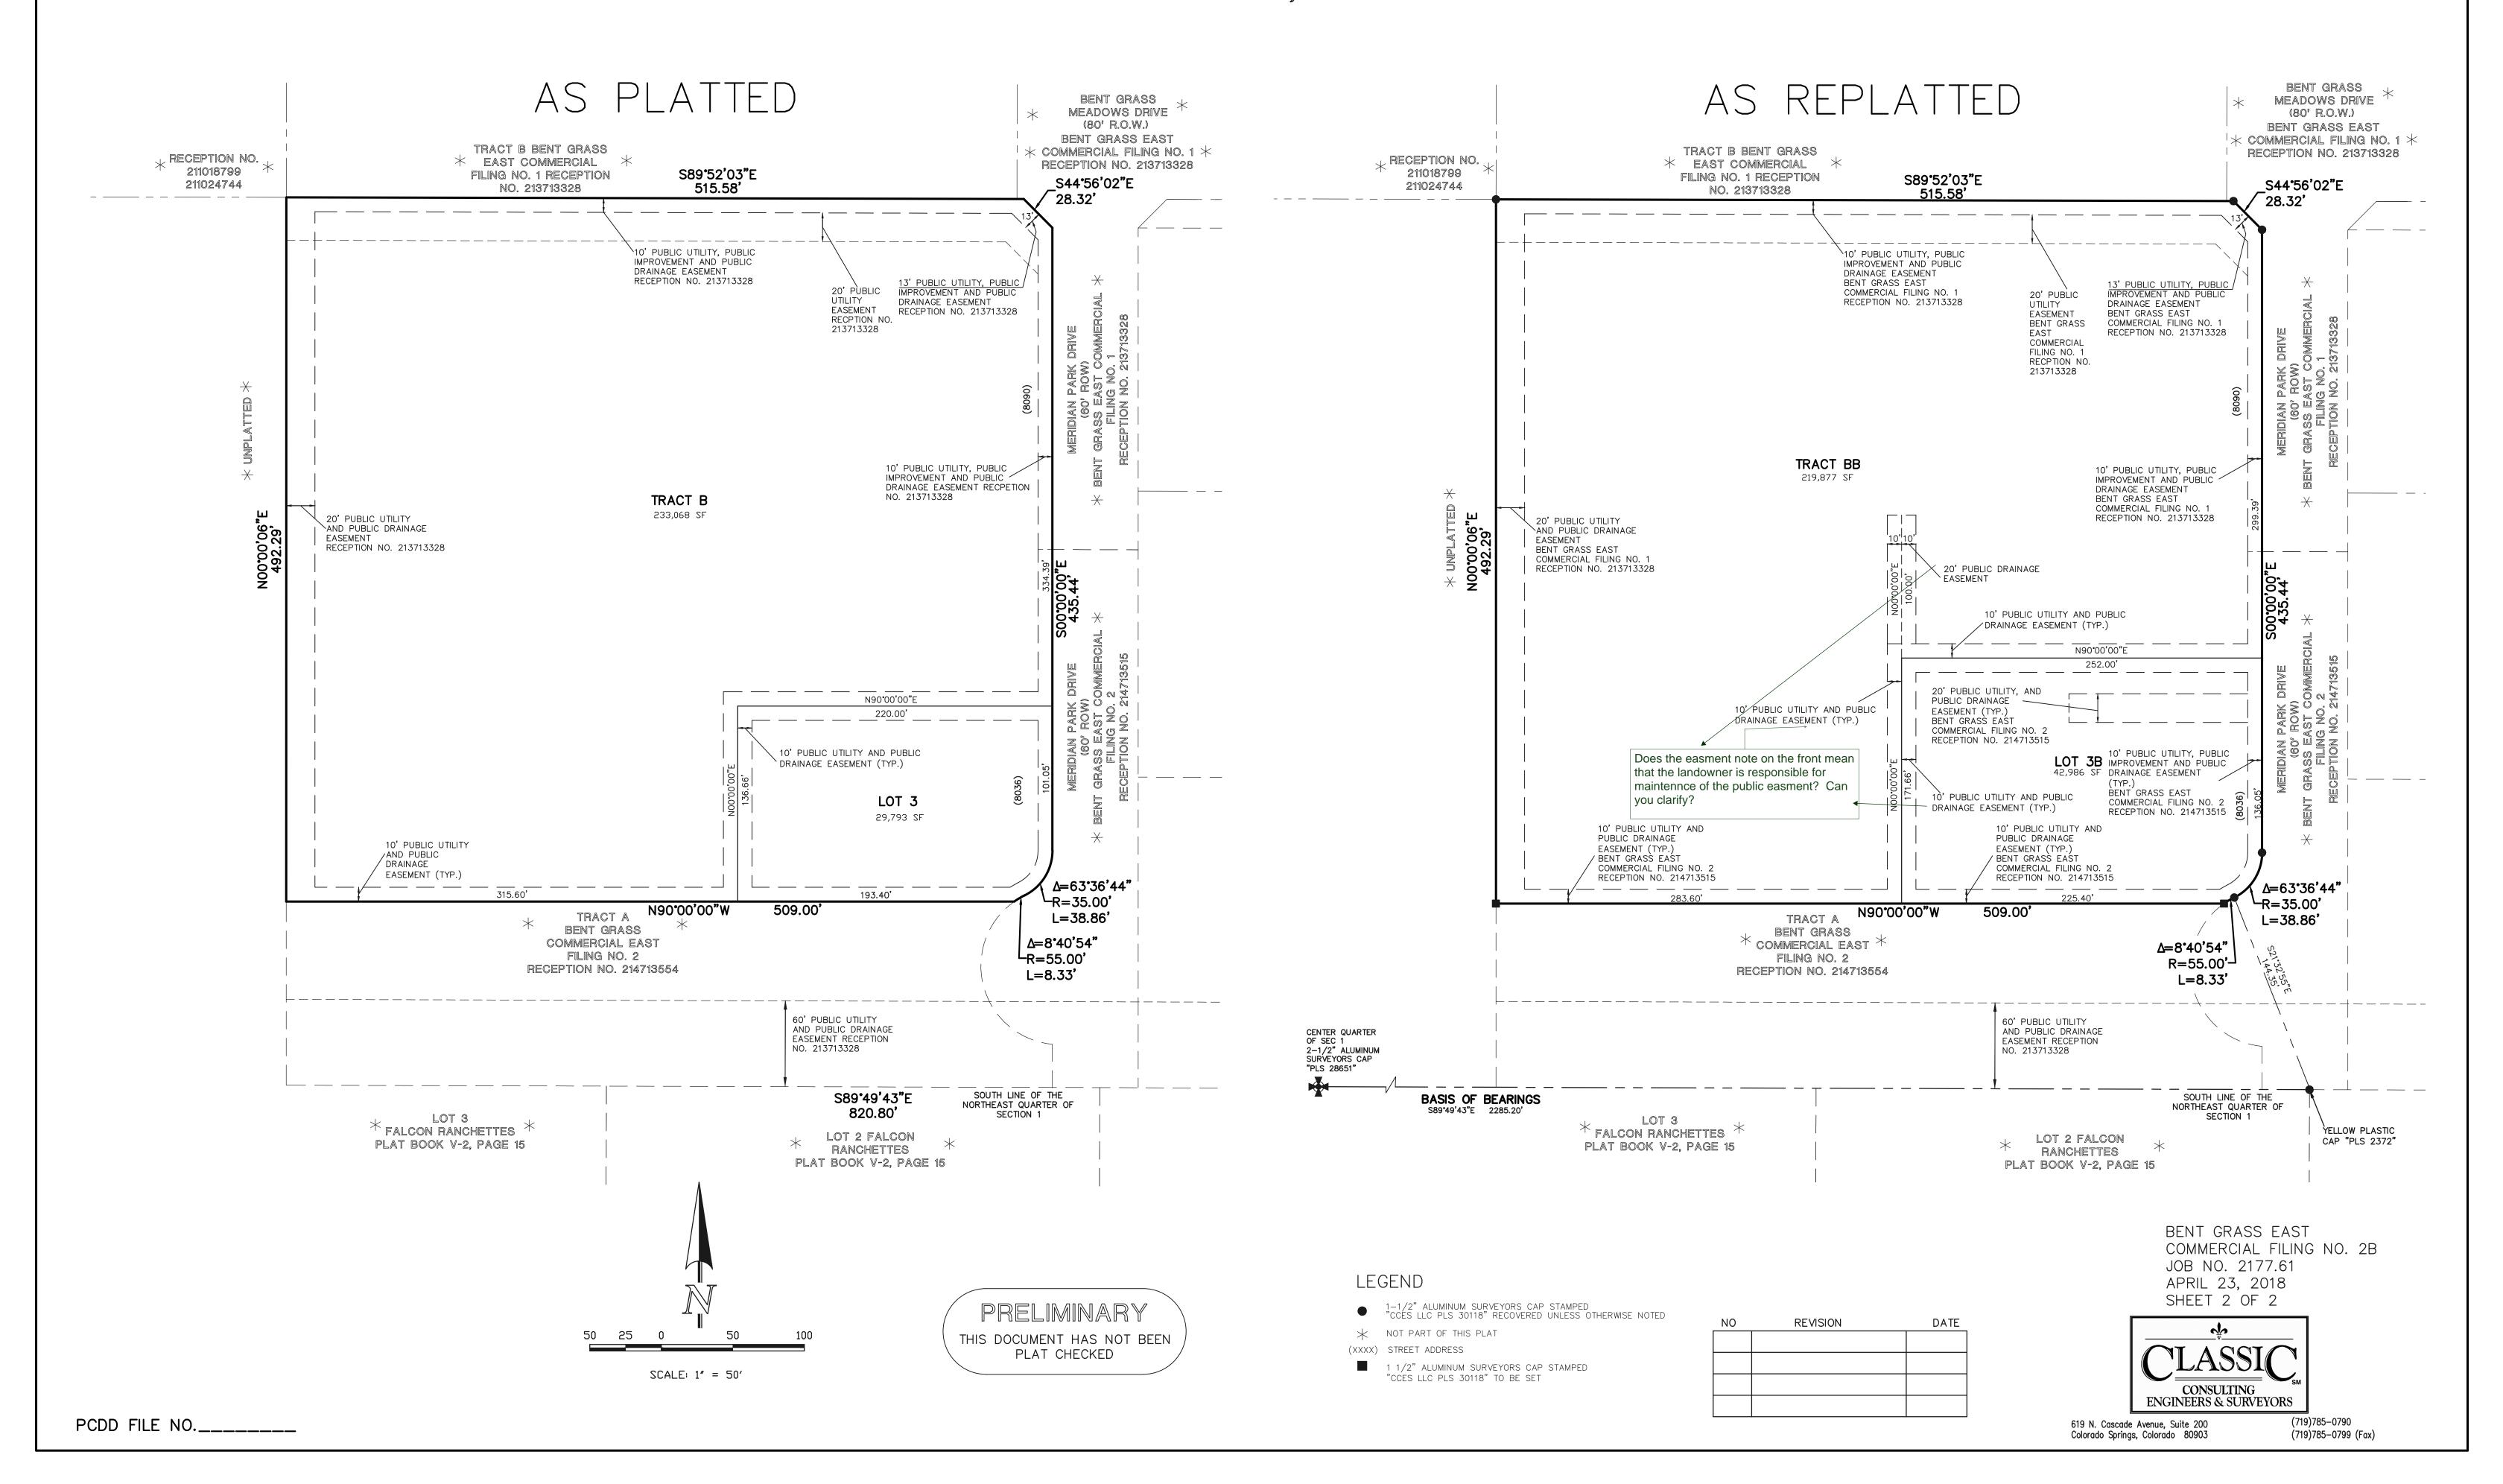

|         | NOTEO  |
|---------|--------|
| GENERAL | NOTES: |

1. DATE OF PREPARATION APRIL 23, 2018.

There are some easement & inclusions into taxing districts showing in the title work that need to be carried over to plat notes from title Commitment unless you want to graphically depict them. Also there are some dev agreements/SIA that also should be

### **EASEMENTS:**

UNLESS SHOWN OTHERWISE, THE FOLLOWING EASEMENTS ARE HEREBY PLATTED:

- A. A 10.00 FOOT WIDE PUBLIC UTILITY, PUBLIC IMPROVEMENT EASEMENT AND PUBLIC DRAINAGE ALONG THE FRONT LINES OF EACH LOT.
- A 10.00 FOOT WIDE PUBLIC UTILITY AND PUBLIC DRAINAGE EASEMENT ALONG THE REAR LINES OF EACH LOT.
- C. A 10.00 FOOT WIDE PUBLIC UTILITY AND PUBLIC DRAINAGE EASEMENT ALONG BOTH SIDE LOT LINES OF EACH LOT.
- THE SOLE RESPONSIBILITY FOR THE SURFACE MAINTENANCE OF
- EASEMENTS IS HEREBY VESTED WITH THE INDIVIDUAL PROPERTY OWNER UNLESS OTHERWISE NOTED.

- 3. THE TRACT OF LAND HEREIN PLATTED LIES WITHIN THE NORTHEAST QUARTER OF SECTION 1, TOWNSHIP 13 SOUTH, RANGE 65 WEST OF THE SIXTH PRINCIPAL MERIDIAN.
- 4. FLOODPLAIN STATEMENT: NO PORTION OF THIS SITE, BENT GRASS EAST COMMERCIAL FILING NO. 2B, IS WITHIN A DESIGNATED F.E.M.A. FLOODPLAIN AS DETERMINED BY THE FLOOD INSURANCE RATE MAP, MAP NUMBER 08041C0575F, DATED MARCH 17, 1997.
- 5. WATER SERVICE SHALL BE SUPPLIED BY WOODMEN HILLS METROPOLITAN DISTRICT.
- 6. SEWER SERVICE SHALL BE SUPPLIED BY WOODMEN HILLS METROPOLITAN DISTRICT.
- 7. FIRE PROTECTION BY THE FALCON FIRE PROTECTION DISTRICT.
- 8. ALL STRUCTURAL FOUNDATIONS SHALL BE LOCATED AND DESIGNED BY A PROFESSIONAL ENGINEER, CURRENTLY LICENSED IN THE STATE OF COLORADO.
- 9. THE FOLLOWING REPORTS HAVE BEEN SUBMITTED IN ASSOCIATION WITH THE PRELIMINARY PLAN AND/OR FINAL PLAT FOR THIS SUBDIVISION AND ARE ON FILE AT THE COUNTY PLANNING AND COMMUNITY DEVELOPMENT SERVICES DEPARTMENT: TRANSPORTATION IMPACT ANALYSIS; PRELIMINARY/FINAL DRAINAGE REPORT; SOIL, GEOLOGY AND GEOLOGICAL HAZARD STUDY: WATER AVAILABILITY STUDY: NATURAL FEATURES REPORT: SUBDIVISION OR PROJECT PERCOLATION TEST RESULTS: EROSION CONTROL REPORT.
- 10. A DRIVEWAY PERMIT IS REQUIRED TO BE APPLIED FOR AND APPROVED BY EL PASO COUNTY PLANNING AND COMMUNITY DEVELOPMENT DEPARTMENT PRIOR TO THE ESTABLISHMENT OF ANY DRIVEWAY.
- 11. THIS SURVEY DOES NOT CONSTITUTE A TITLE SEARCH TO DETERMINE OWNERSHIP OR EASEMENTS OR RECORD. FOR ALL INFORMATION REGARDING EASEMENTS, RIGHT-OF-WAY AND TITLE OF RECORD, CLASSIC CONSULTING ENGINEERS AND SURVEYORS AND THE SURVEYOR OF RECORD RELIED UPON COMMITMENT FOR TITLE INSURANCE COMMITMENT NUMBER RND5506992 AND RND5506994 ISSUED BY LAND TITLE GUARANTEE COMPANY. WITH AN EFFECTIVE DATE OF MARCH 21, 2018 AT 5:00
- 12. ANY PERSON WHO KNOWINGLY REMOVES, ALTERS OR DEFACES ANY PUBLIC LAND SURVEY MONUMENT OR LAND BOUNDARY MONUMENT OR ACCESSORY, COMMITS A CLASS TWO (2) MISDEMEANOR PURSUANT TO CRS 18-4-508.
- 13. THE SUBDIVISION DEVELOPER IS RESPONSIBLE FOR PROVIDING FINANCIAL ASSURANCES AS INDICATED IN THE SUBDIVISION IMPROVEMENTS AGREEMENT AND FINANCIAL ASSURANCE ESTIMATE FOR ALL DETENTION PONDS/WATER QUALITY BMPS. ALL DETENTION PONDS/WATER QUALITY BMPS SHALL BE CONSTRUCTED PRIOR TO THE RELEASE OF SAID FINANCIAL ASSURANCES.
- 16. ALL PROPERTY OWNERS ARE RESPONSIBLE FOR MAINTAINING PROPER STORM WATER DRAINAGE IN AND THROUGH THEIR PROPERTY. PUBLIC DRAINAGE EASEMENTS SHALL BE MAINTAINED BY THE INDIVIDUAL LOT OWNERS UNLESS OTHERWISE INDICATED. STRUCTURES, FENCES, MATERIALS OR LANDSCAPING THAT COULD IMPEDE THE FLOW OR RUNOFF SHALL NOT BE PLACED IN THE DRAINAGE EASEMENTS.
- 17. NO LOT OR INTEREST THEREIN SHALL BE SOLD, CONVEYED, OR TRANSFERRED WHETHER BY DEED OR BY CONTRACT, NOR SHALL BUILDING PERMITS BE ISSUED, UNTIL AND UNLESS EITHER THE REQUIRED PUBLIC AND COMMON DEVELOPMENT IMPROVEMENTS HAVE BEEN CONSTRUCTED AND COMPLETED AND PRELIMINARILY ACCEPTED IN ACCORDANCE WITH THE SUBDIVISION IMPROVEMENTS AGREEMENT BETWEEN THE APPLICANT/OWNER AND EL PASO COUNTY AS RECORDED UNDER RECEPTION NO. 214092268 IN THE OFFICE OF THE CLERK AND RECORDED OF EL PASO COUNTY, COLORADO OR, IN THE ALTERNATIVE, OTHER COLLATERAL IS PROVIDED TO MAKE PROVISION FOR THE COMPLETION OF SAID IMPROVEMENTS IN ACCORDANCE WITH THE EL PASO COUNTY LAND DEVELOPMENT CODE AND ENGINEERING CRITERIA MANUAL. ANY SUCH ALTERNATIVE COLLATERAL MUST BE APPROVED BY THE BOARD OF COUNTY COMMISSIONERS OR, IF PERMITTED BY THE SUBDIVISION IMPROVEMENTS AGREEMENT, THE COUNTY PLANNING AND COMMUNITY DEVELOPMENT DEPARTMENT DIRECTOR. AND MEET THE POLICY AND PROCEDURE REQUIREMENTS OF EL PASO COUNTY PRIOR TO THE RELEASE BY THE COUNTY OF ANY LOTS FOR SALE, CONVEYANCE OR TRANSFER.
- 18. ALL PROPERTY WITHIN THIS SUBDIVISION IS INCLUDED IN THE BENT GRASS METROPOLITAN DISTRICT BY INSTRUMENTS RECORDED UNDER RECEPTION NO.'S 207124524, 207152168, 207157347, 207160587, AND 213101580.
- 19. ALL PROPERTY WITHIN THIS SUBDIVISION IS WITHIN THE BOUNDARIES OF THE WOODMEN ROAD METROPOLITAN DISTRICT AND, AS SUCH, IS SUBJECT TO A MILL LEVY, PLATTING FEES AND/OR BUILDING PERMIT FEES FOR THE PURPOSE OF FINANCING CONSTRUCTION OF SPECIFIED IMPROVEMENTS TO WOODMEN ROAD.
- 20. THE ADDRESSES EXHIBITED ON THIS PLAT ARE FOR INFORMATIONAL PURPOSES ONLY. THEY ARE NOT THE LEGAL DESCRIPTION AND ARE SUBJECT TO CHANGE.
- 21. THE PROPERTY WITHIN THIS SUBDIVISION IS SUBJECT TO THE RESTRICTIVE COVENANT AGREEMENT RECORDED UNDER RECEPTION NO. 213098664 AND USE RESTRICTION AGREEMENT RECORDED UNDER RECEPTION NO. 214085629.
- 22. MAILBOXES SHALL BE INSTALLED IN ACCORDANCE WITH ALL EL PASO COUNTY AND UNITED  $_{
  m NO}$ STATES POSTAL SERVICE REGULATIONS.
- 23. THE APPROVAL OF THIS REPLAT HEREBY VACATES ALL PRIOR PLATS FOR THE AREA DESCRIBED BY THIS REPLAT.