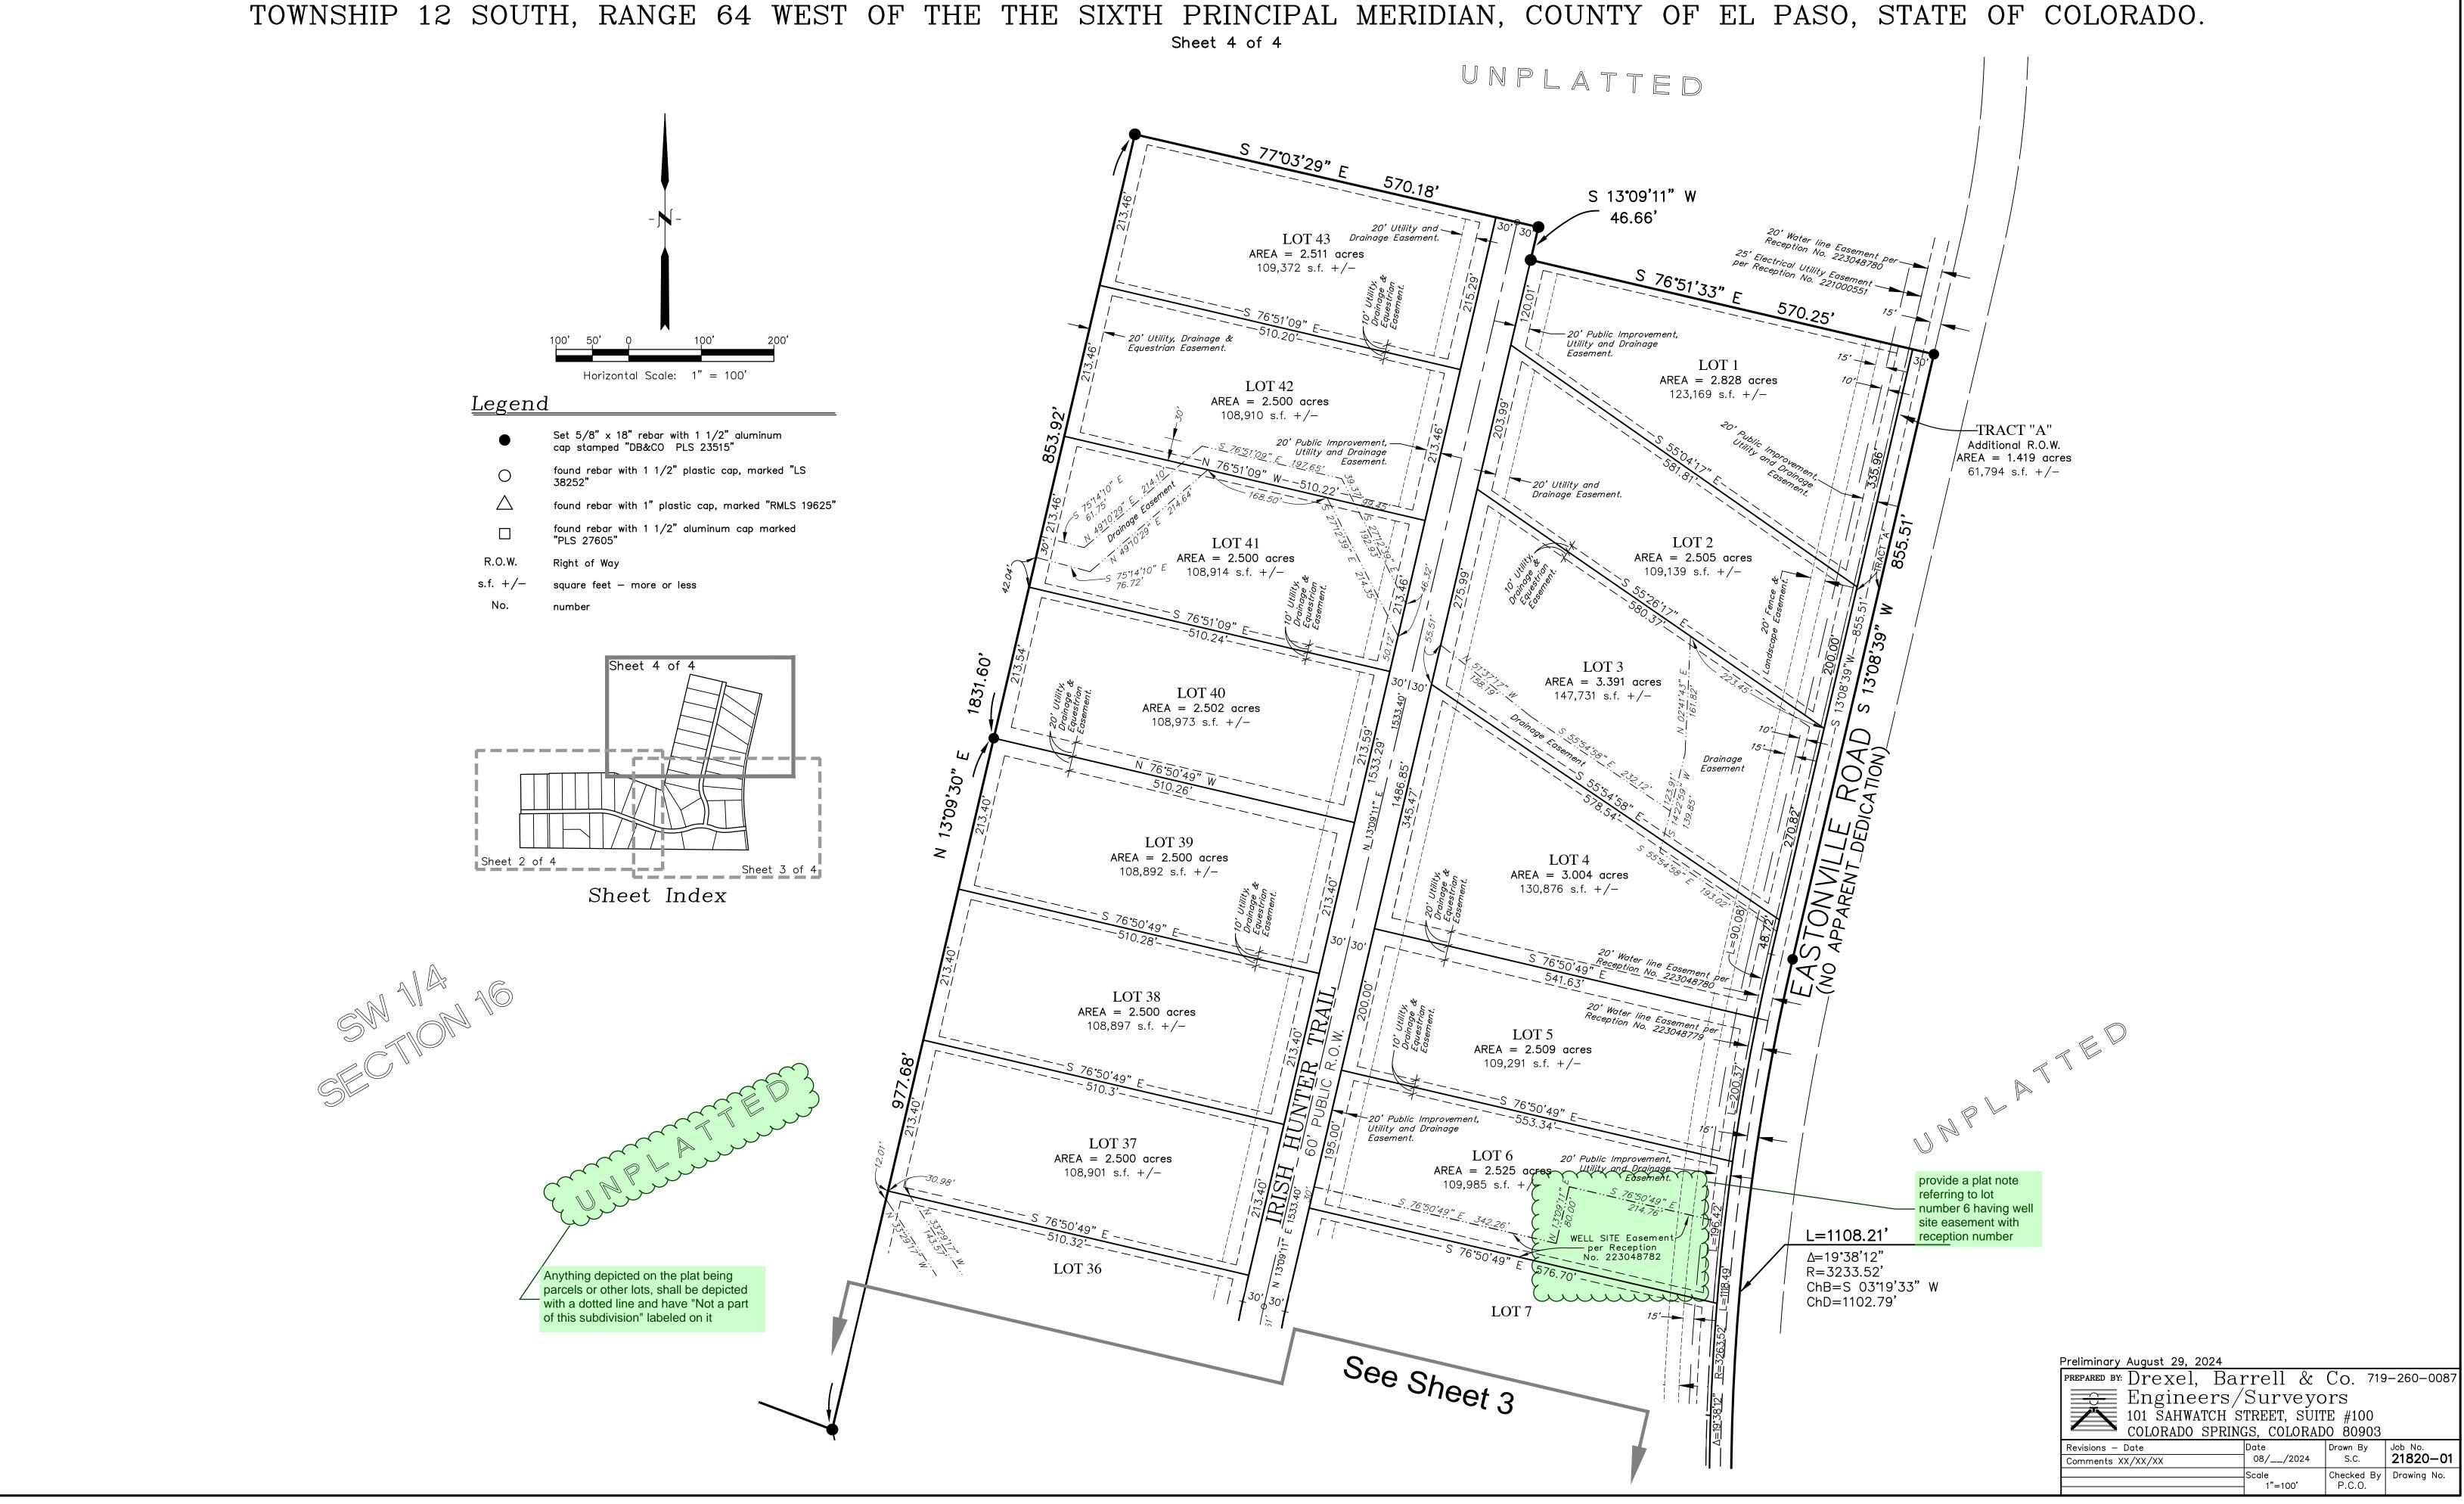

## FINAL PLAT THE TRAILS FILING No. 10

A SUBDIVISION OF PORTIONS OF THE SOUTHWEST QUARTER OF SECTION 16 AND THE SOUTH TOWNSHIP 12 SOUTH, RANGE 64 WEST Please add this note and include the soils and geo report from file number SF2421 specific to pages 6-11.