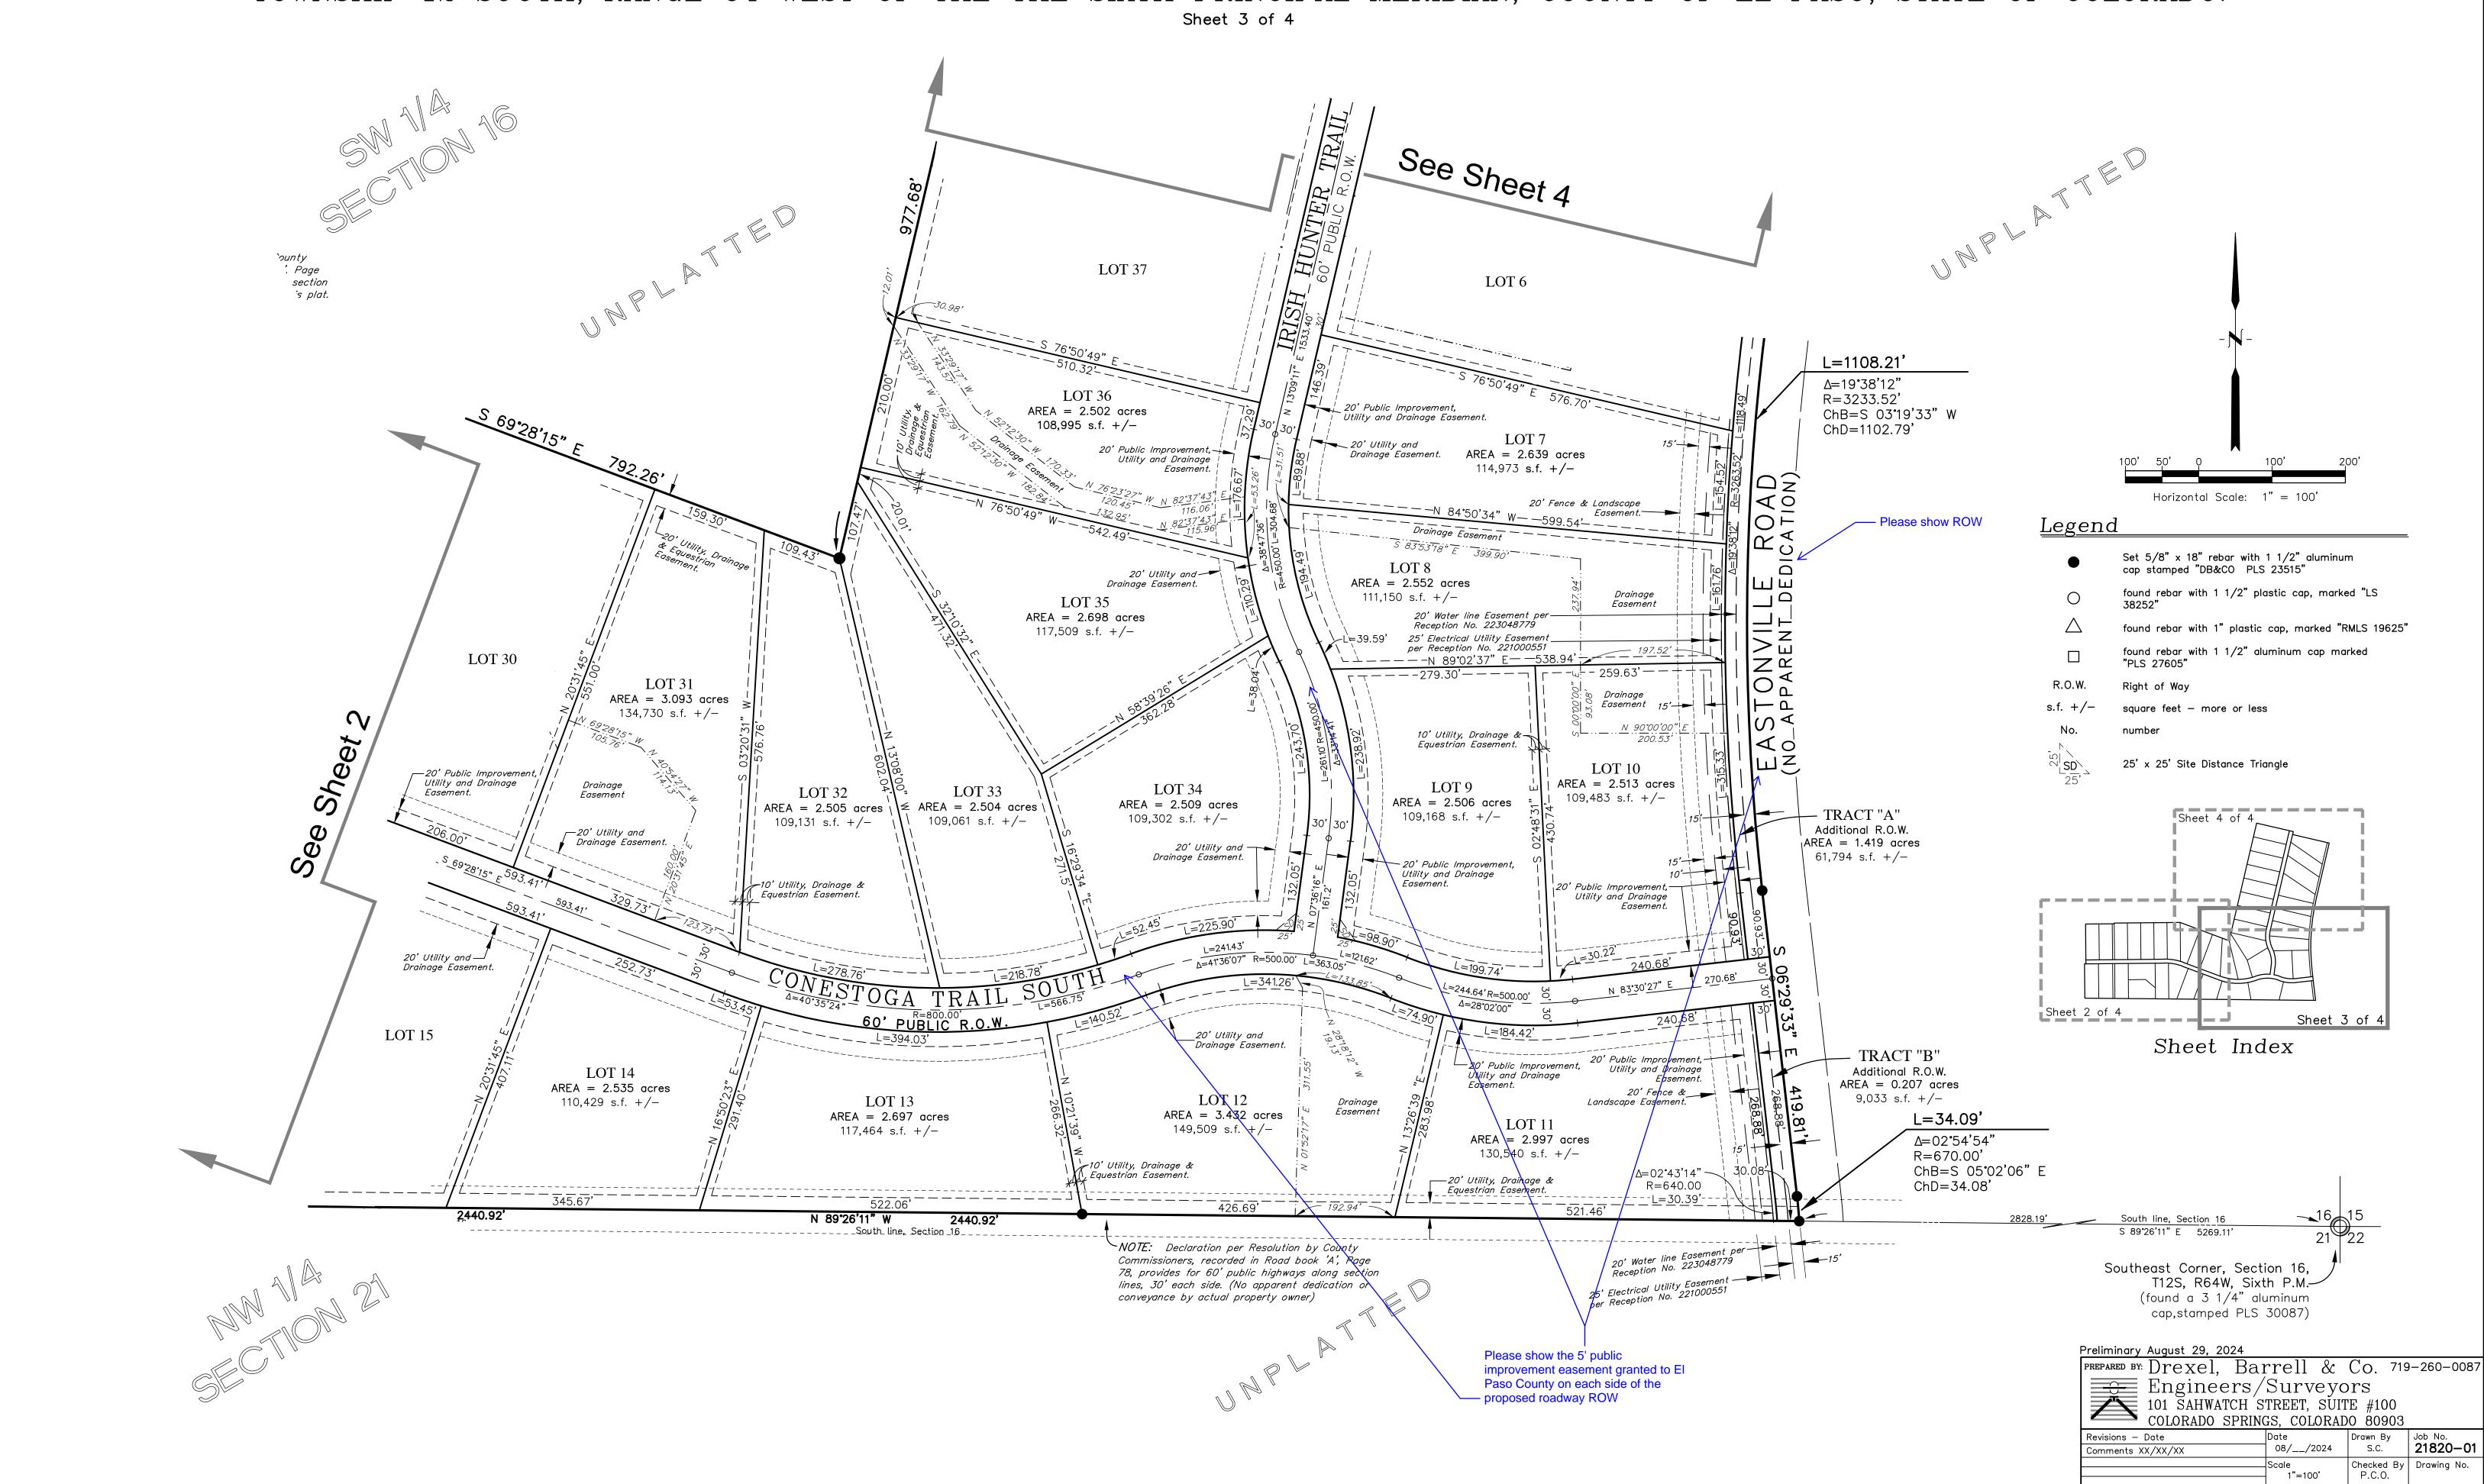

## FINAL PLAT THE TRAILS FILING No. 10

A SUBDIVISION OF PORTIONS OF THE SOUTHWEST QUARTER OF SECTION 16 AND THE SOUTH TOWNSHIP 12 SOUTH, RANGE 64 WEST Please add this note and include the soils and geo report from file number SF2421 specific to pages 6-11.