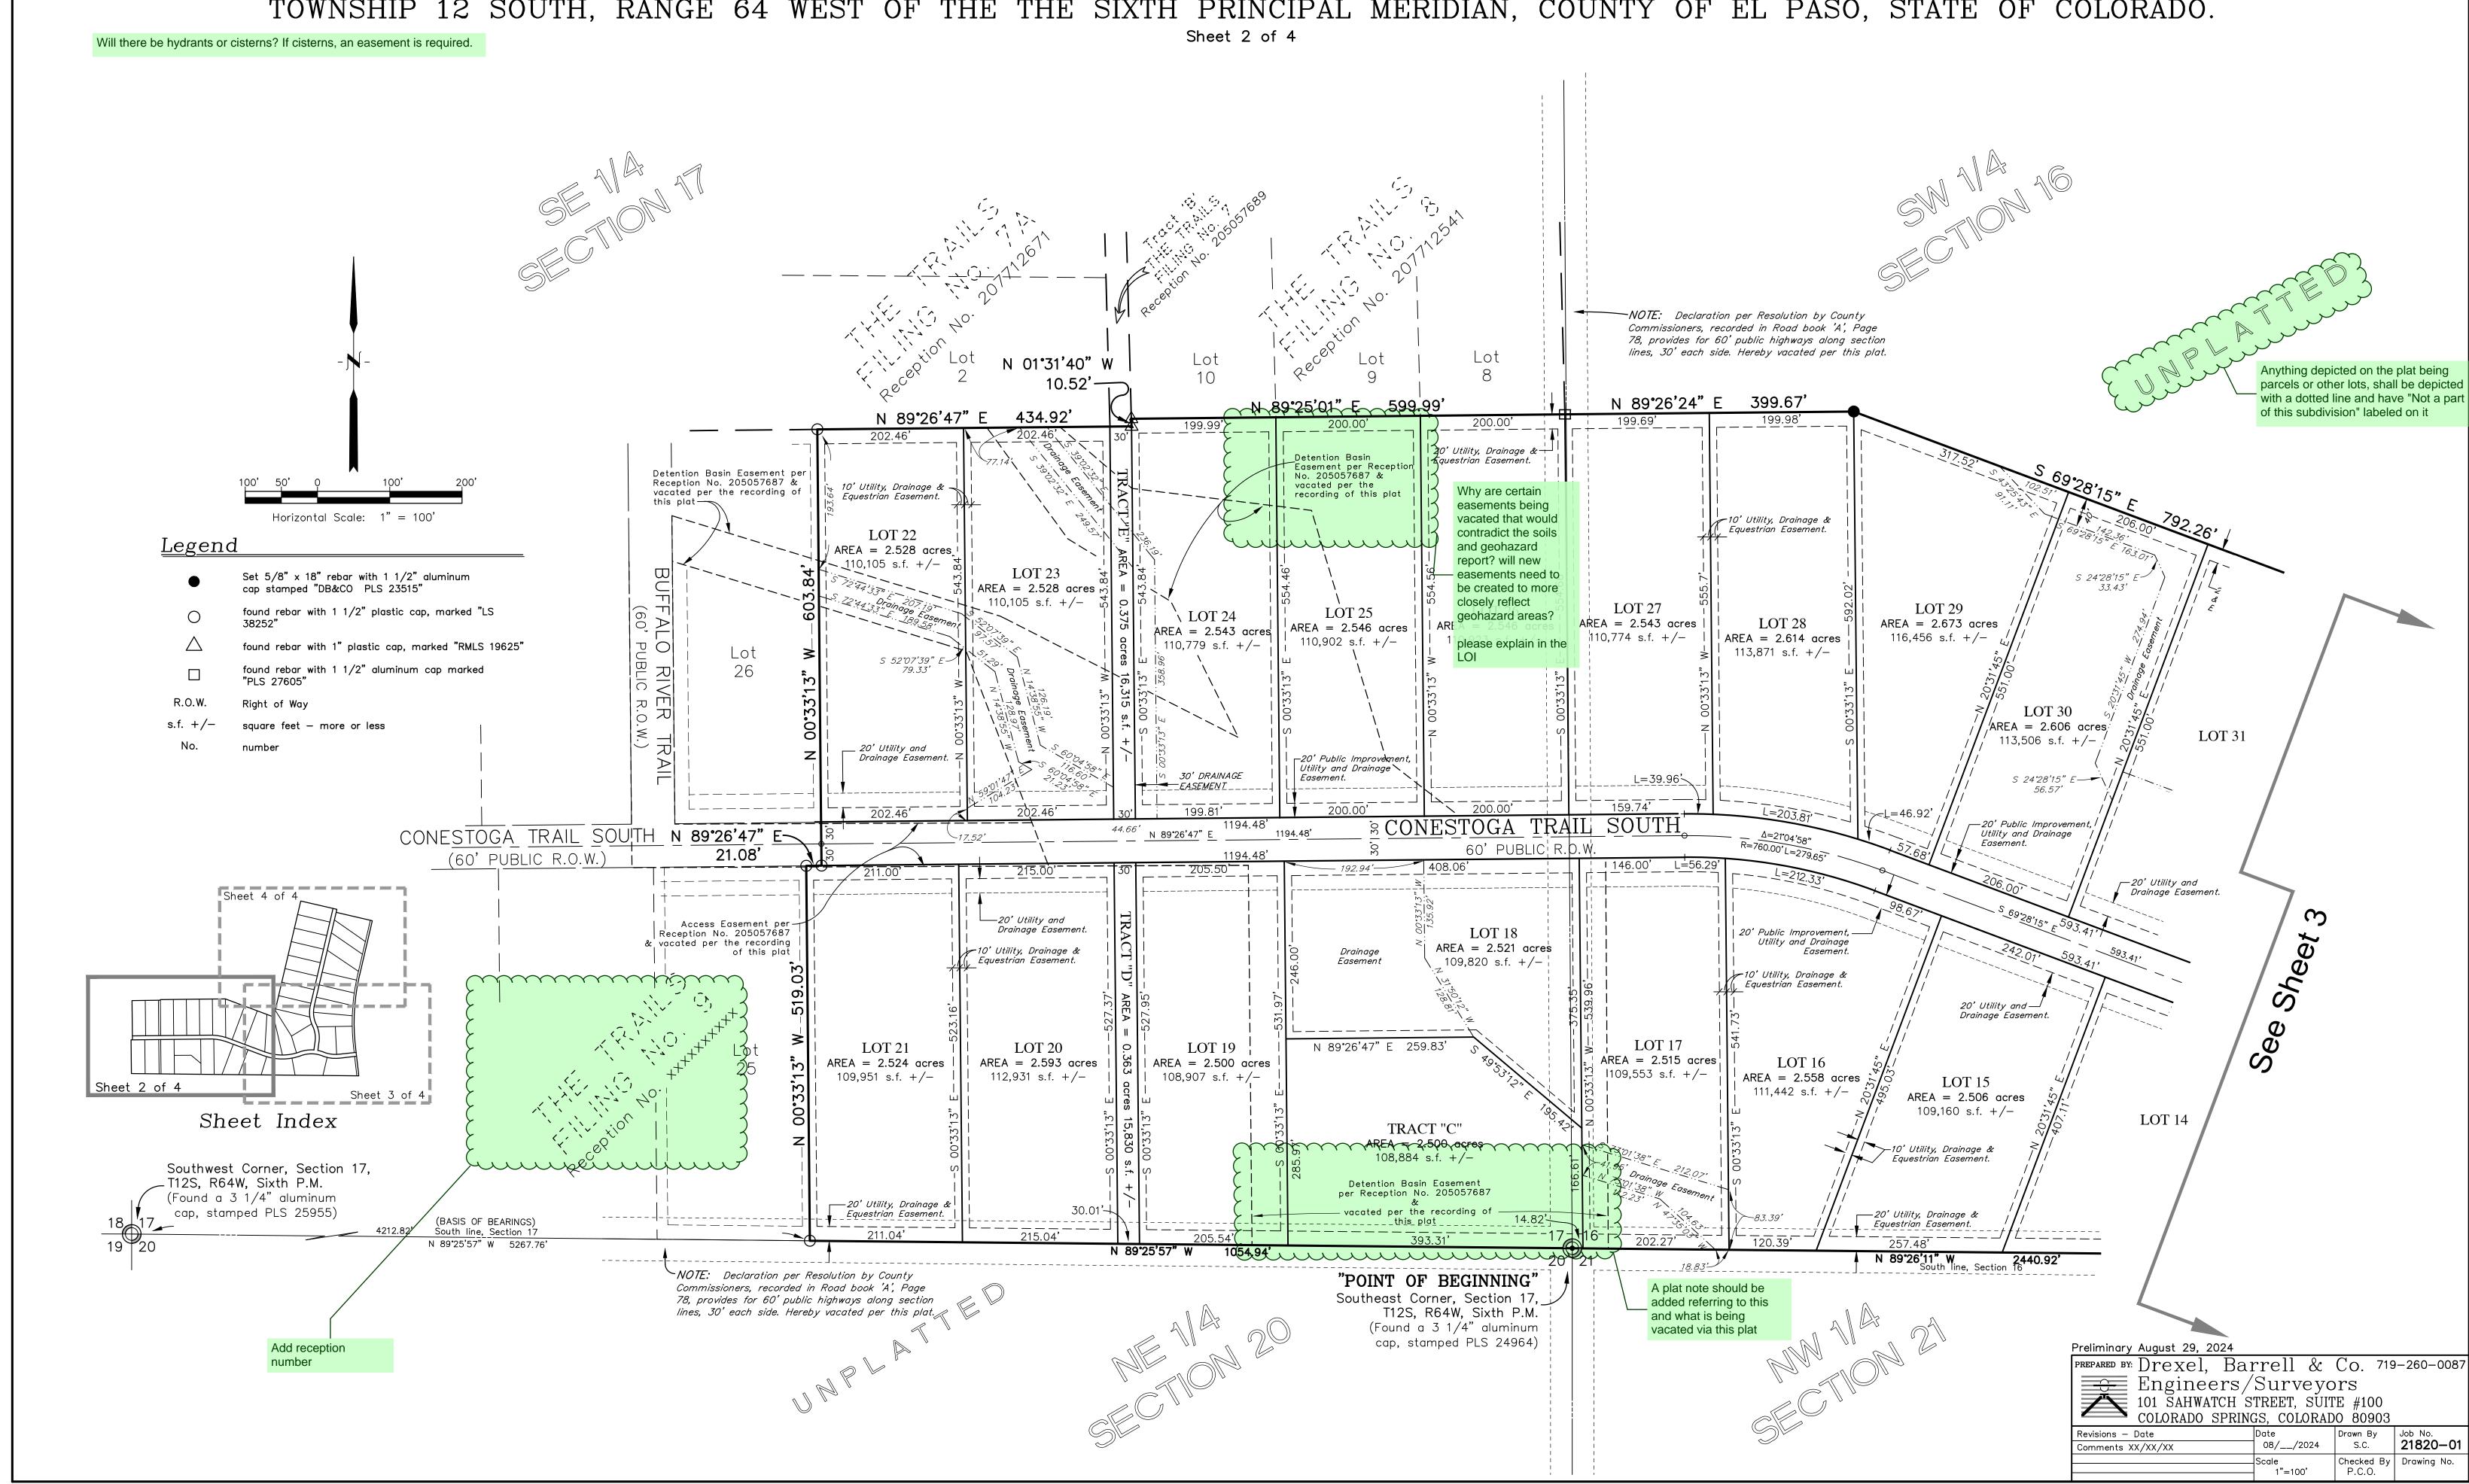

## FINAL PLAT THE TRAILS FILING No. 10

A SUBDIVISION OF PORTIONS OF THE SOUTHWEST QUARTER OF SECTION 16 AND THE SOUTH TOWNSHIP 12 SOUTH, RANGE 64 WEST Please add this note and include the soils and geo report from file number SF2421 specific to pages 6-11.