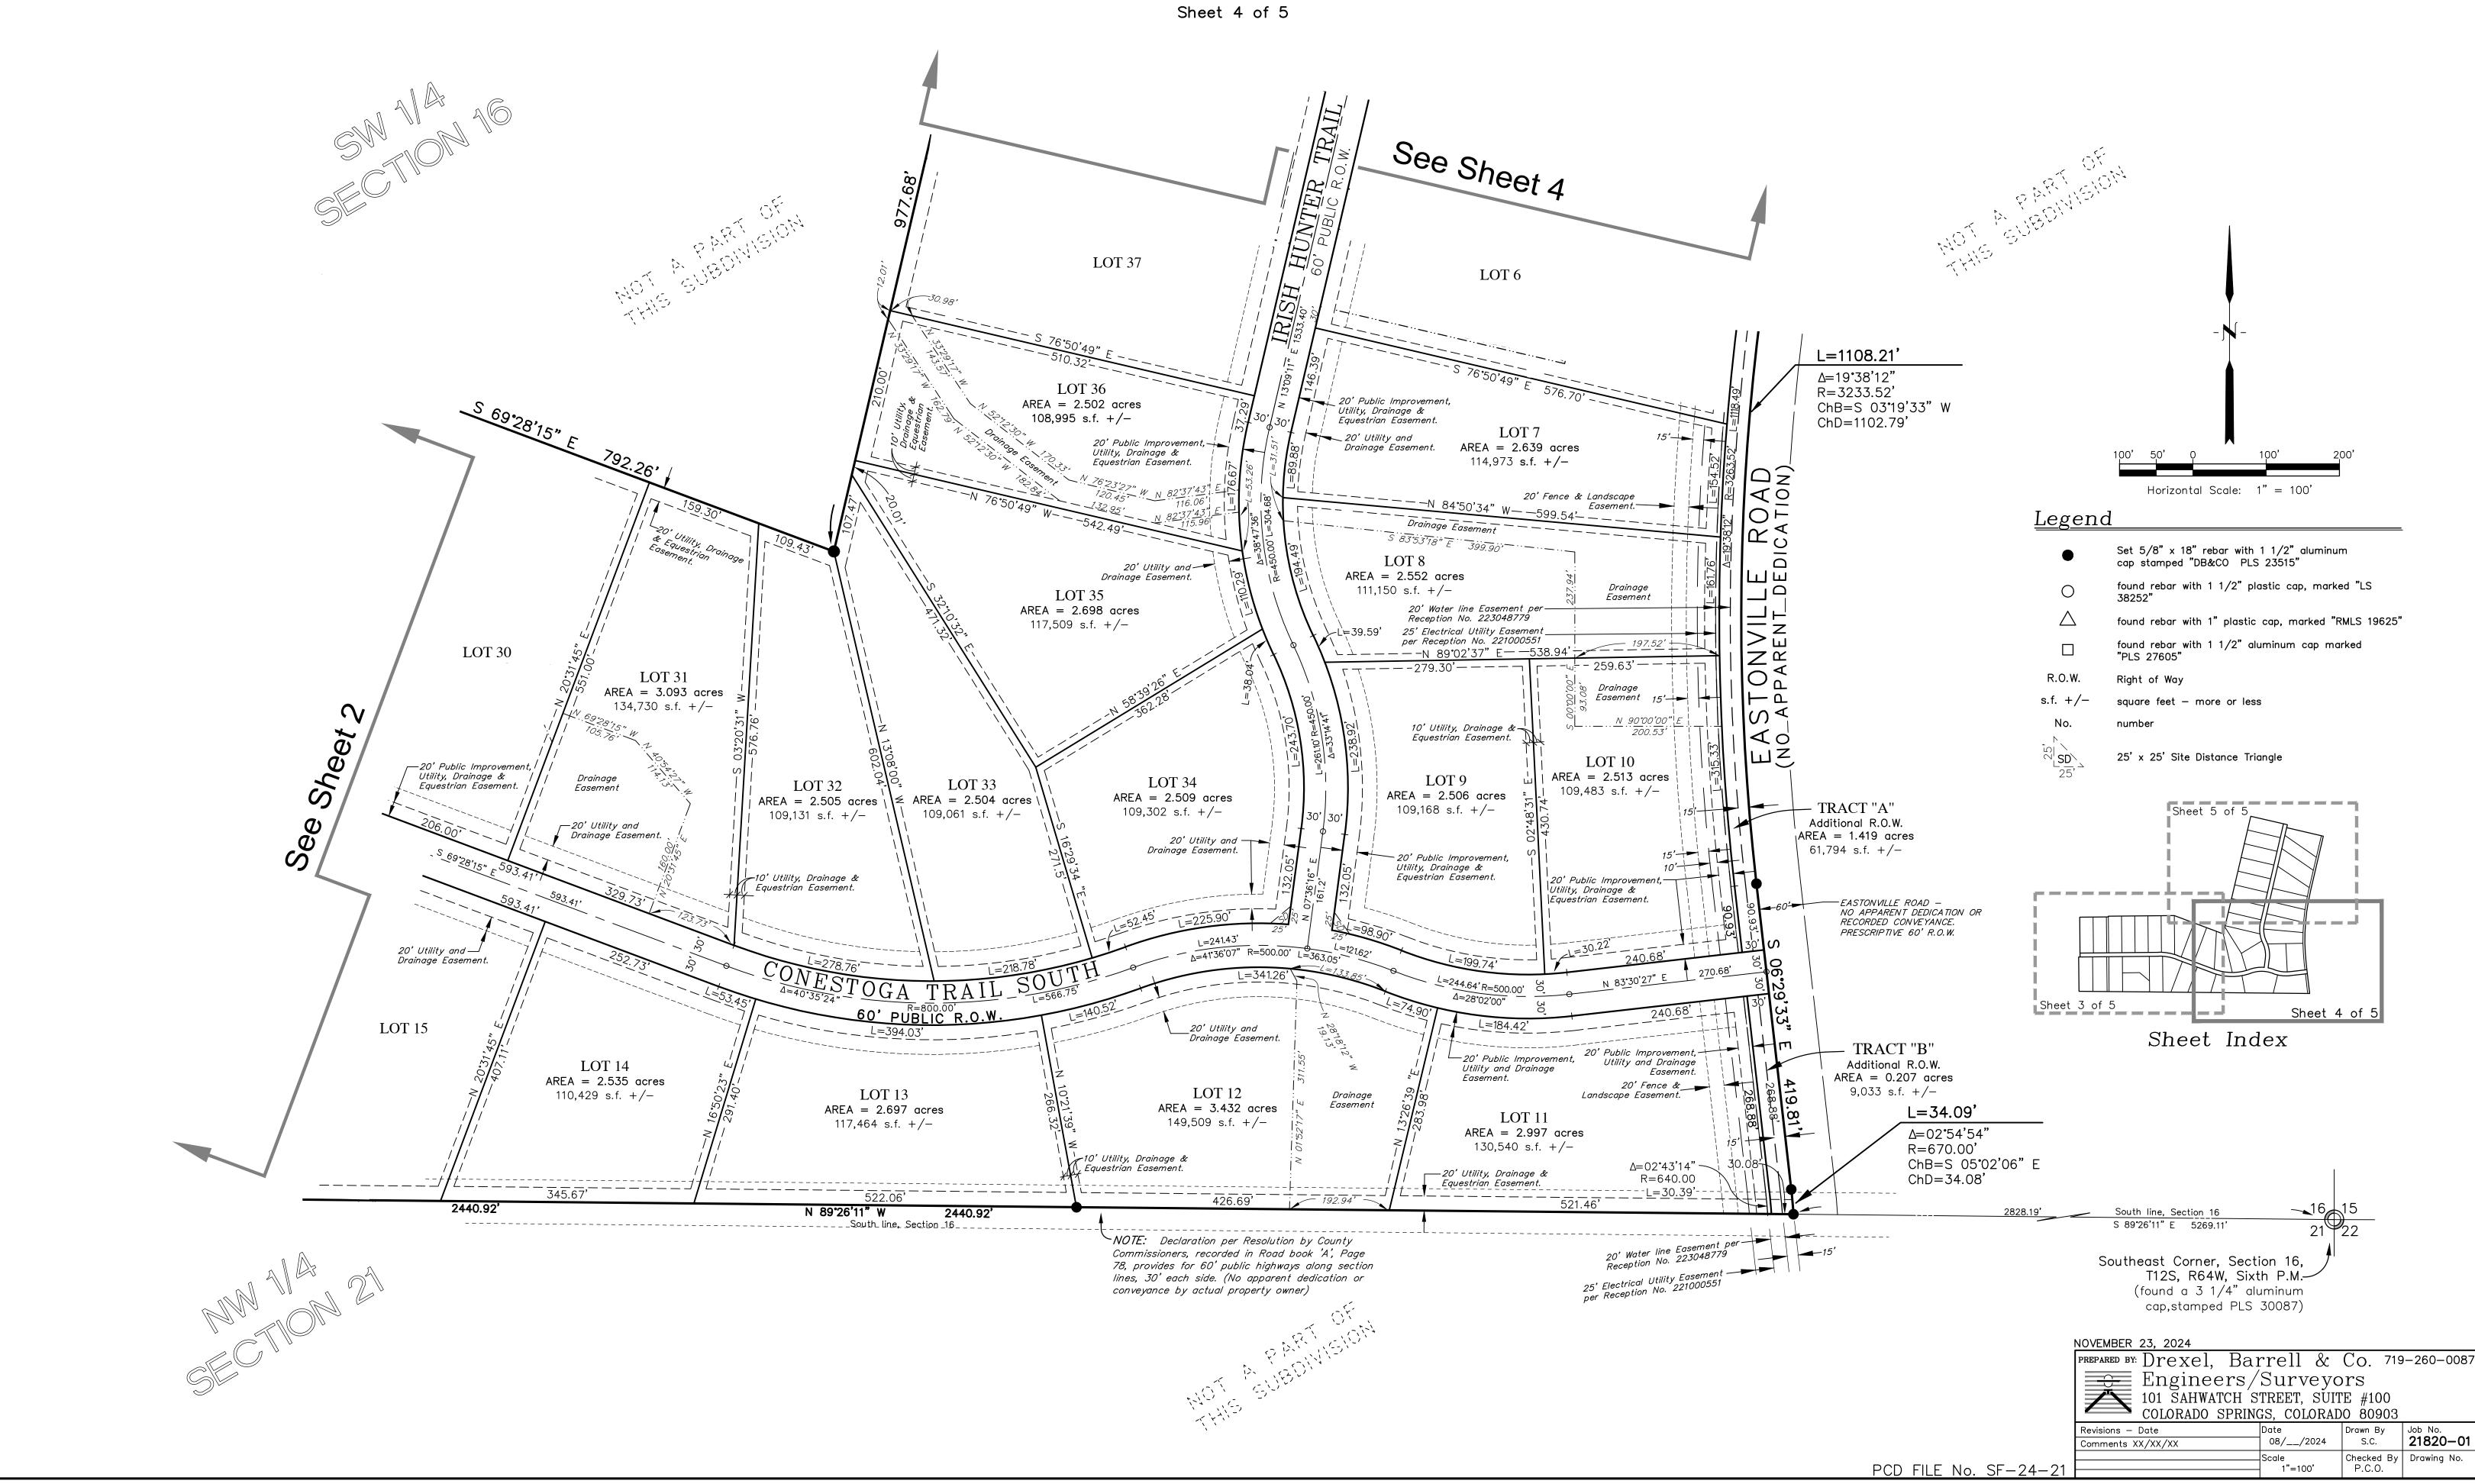

THENCE NORTH 89°26'47" EAST, ALONG SAID SOUTH LINE AND ALONG THE SOUTH LINE OF TRACT 'B', THE TRAILS FILING No. 7, A SUBDIVISION RECORDED AT RECEPTION No. 205057689, SAID EL PASO COUNTY RECORDS, A DISTANCE OF 434.92 FEET TO THE SOUTHEAST CORNER OF SAID TRACT B; THENCE NORTH 01°31'40" WEST, ALONG THE EASTERLY LINE OF SAID TRACT 'B', A DISTANCE OF 10.52 FEET TO THE SOUTHWEST CORNER OF THE TRAILS FILING No. 8, A SUBDIVISION RECORDED AT RECEPTION No. 207712541, SAID EL PASO COUNTY RECORDS; THENCE NORTH 89°25'01" EAST ALONG THE SOUTH LINE OF SAID SUBDIVISION, A DISTANCE OF 599.99 FEET TO THE SOUTHEAST CORNER THEREOF; THENCE NORTH 89°26'24" EAST, DEPARTING SAID SOUTH LINE, A DISTANCE OF 399.67 FEET; THENCE SOUTH 69°28'15" EAST, A DISTANCE OF 792.26 FEET; THENCE NORTH 13°09'30" EAST, A DISTANCE OF 1831.60 FEET; THENCE SOUTH 77°03'29" EAST, A DISTANCE OF 570.18 FEET; THENCE SOUTH 13°09'11" WEST, A DISTANCE OF 46.66 FEET; THENCE SOUTH 76°51'33" EAST, A DISTANCE OF 570.25 FEET TO A POINT ON THE WESTERLY LINE OF EASTONVILLE ROAD; THENCE SOUTHERLY ALONG SAID WESTERLY LINE THE FOLLOWING FOUR (4) COURSES:

- 1) SOUTH 13°08'39" WEST, ALONG SAID WESTERLY LINE, A DISTANCE OF 855.51 FEET TO A POINT OF CURVE;
- 2) 1108.21 FEET ALONG THE ARC OF A CURVE TO THE LEFT, HAVING A CENTRAL ANGLE OF 19°38'12", A RADIUS OF 3233.52 FEET AND CHORD WHICH BEARS SOUTH 03°19'33" WEST, A DISTANCE OF 1102.79 FEET;
- 3) SOUTH 06°29'33" EAST, A DISTANCE OF 419.81 FEET TO A POINT OF CURVE;
- 4) 34.09 FEET ALONG THE ARC OF A CURVE TO THE RIGHT, HAVING A CENTRAL ANGLE OF 02°54'54", A RADIUS OF 670.00 FEET AND CHORD WHICH BEARS SOUTH 05°02'06" EAST, A DISTANCE OF 34.08 FEET TO A POINT ON THE SOUTH LINE OF SAID SECTION 16;

THENCE NORTH 89°26'11" WEST ALONG SAID SOUTH LINE, A DISTANCE OF 2440.92 FEET TO THE "POINT OF BEGINNING".

CONTAINING 125.577 ACRES OR 5,470,135 SQUARE FEET, MORE OF LESS.