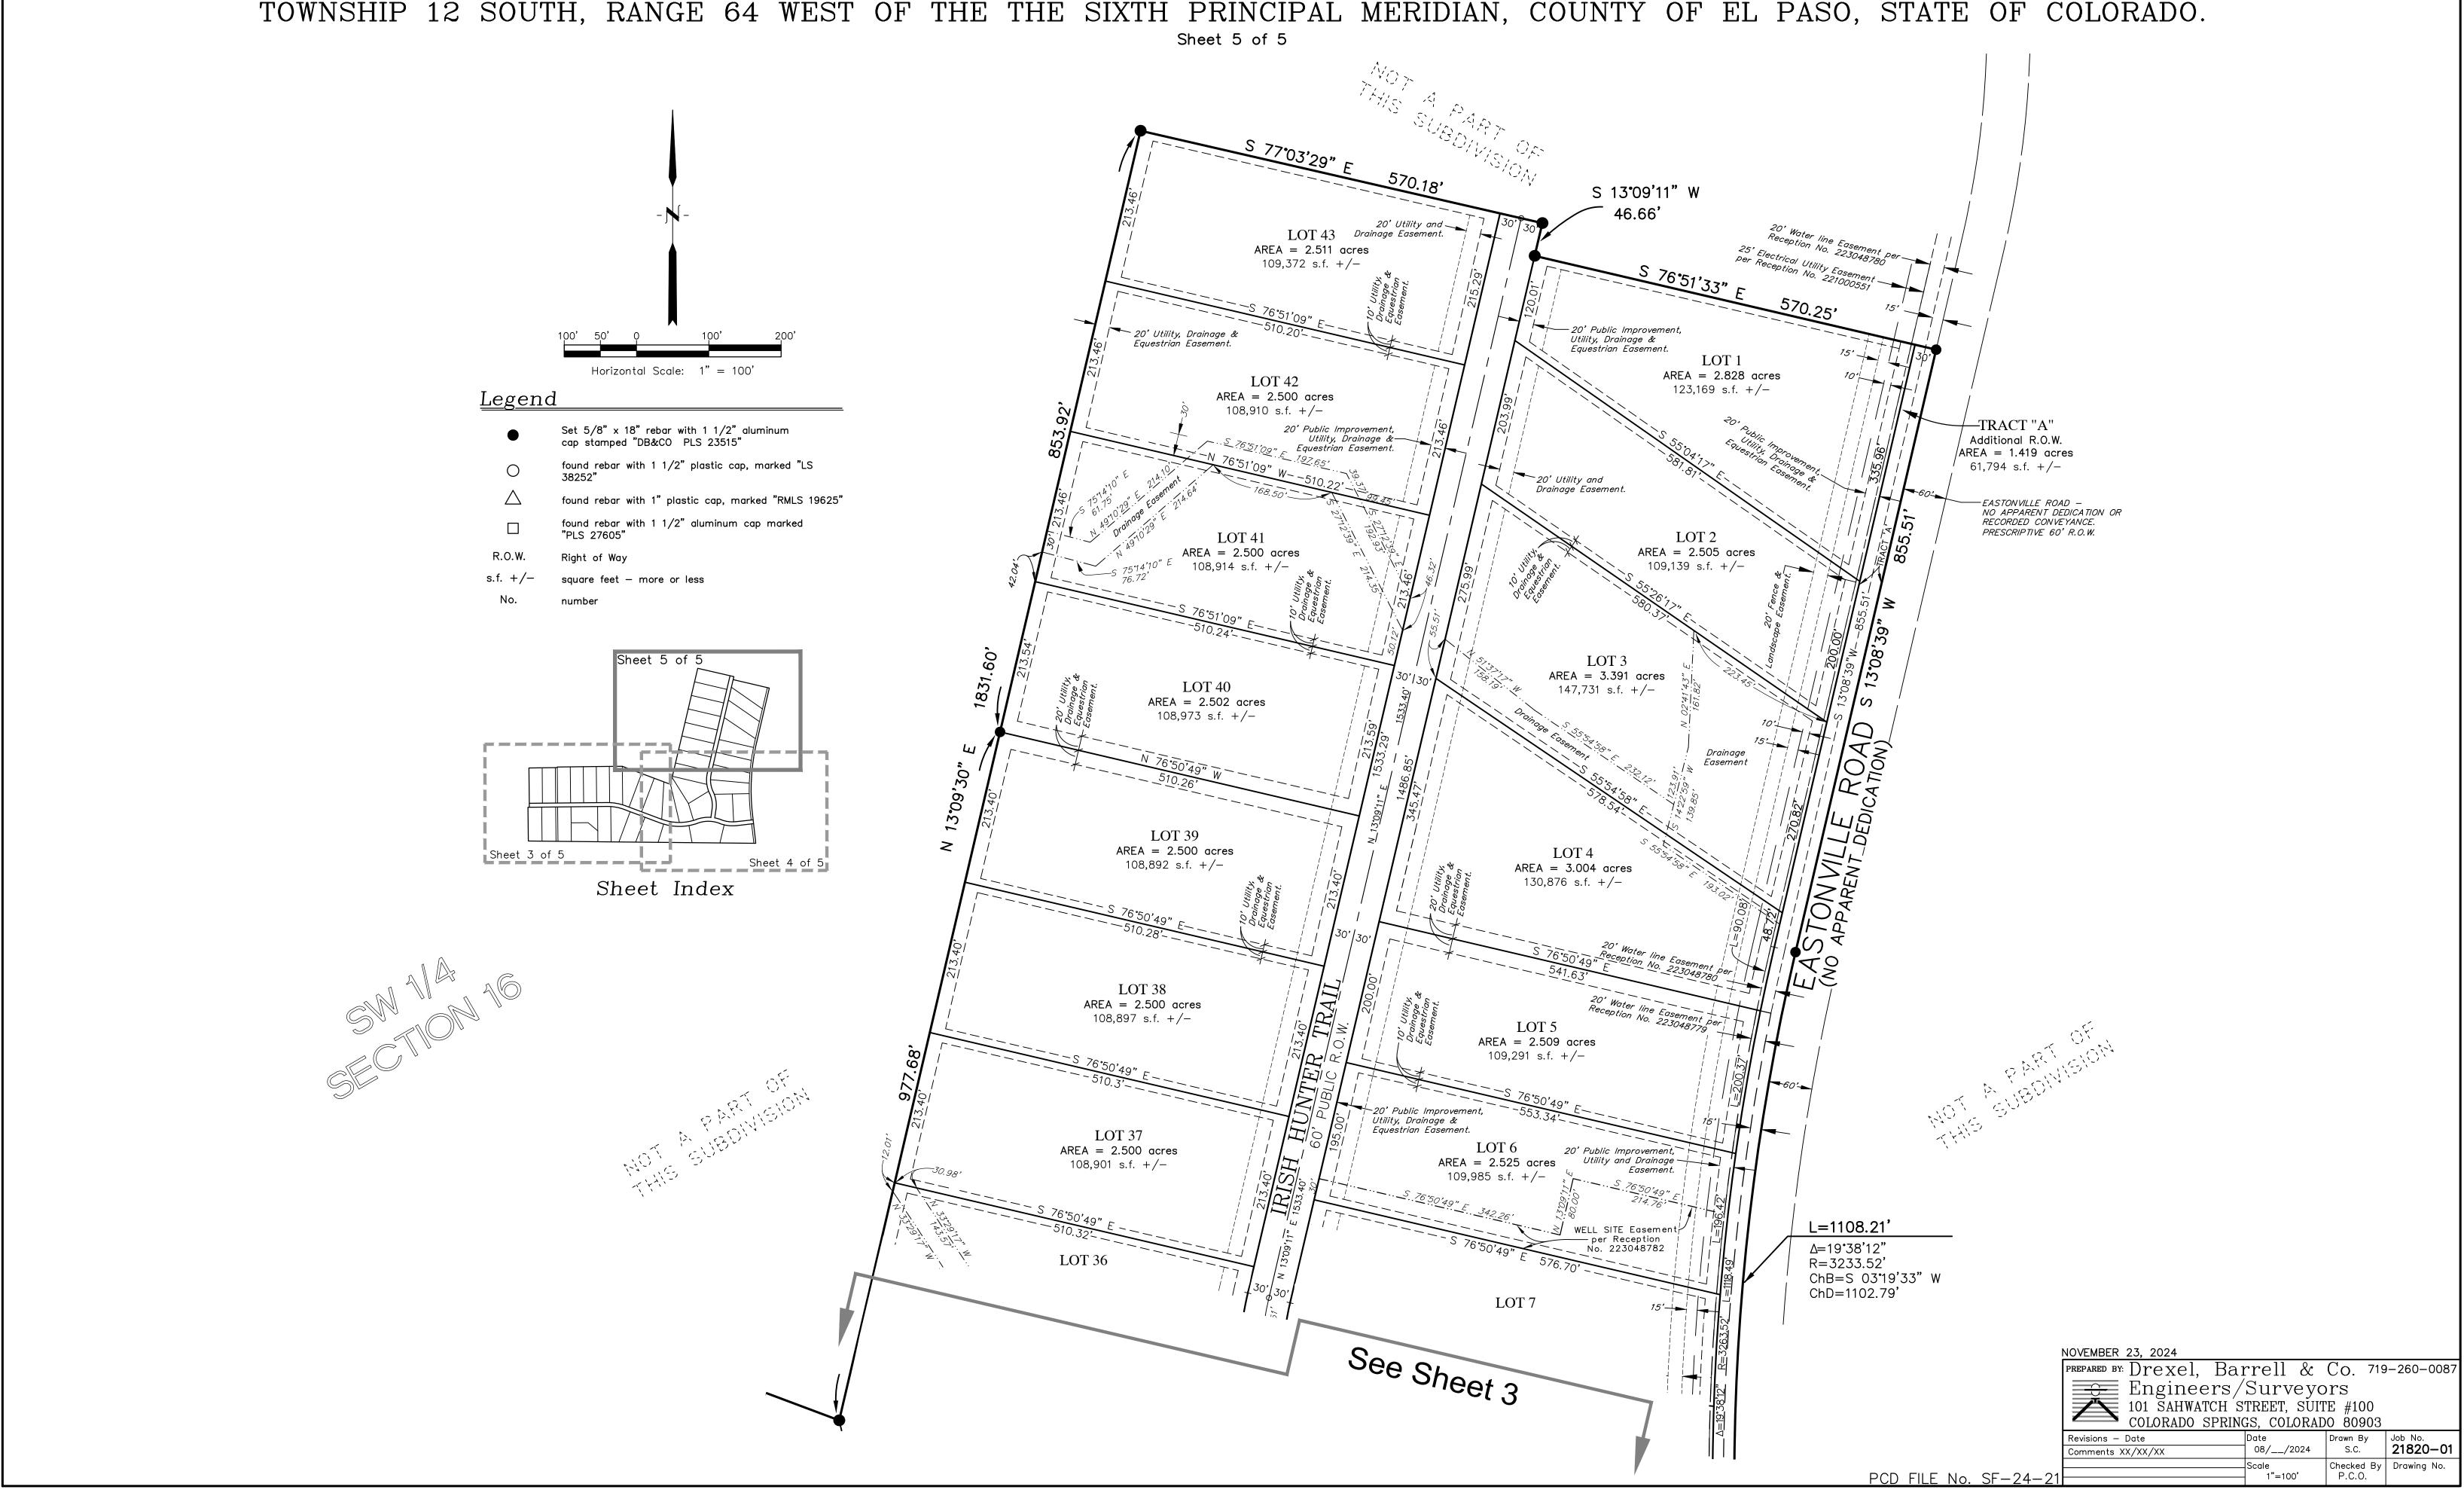

THENCE NORTH 89°26'47" EAST, ALONG SAID SOUTH LINE AND ALONG THE SOUTH LINE OF TRACT 'B', THE TRAILS FILING No. 7, A SUBDIVISION RECORDED AT RECEPTION No. 205057689, SAID EL PASO COUNTY RECORDS, A DISTANCE OF 434.92 FEET TO THE SOUTHEAST CORNER OF SAID TRACT B; THENCE NORTH 01°31'40" WEST, ALONG THE EASTERLY LINE OF SAID TRACT 'B', A DISTANCE OF 10.52 FEET TO THE SOUTHWEST CORNER OF THE TRAILS FILING No. 8, A SUBDIVISION RECORDED AT RECEPTION No. 207712541, SAID EL PASO COUNTY RECORDS; THENCE NORTH 89°25'01" EAST ALONG THE SOUTH LINE OF SAID SUBDIVISION, A DISTANCE OF 599.99 FEET TO THE SOUTHEAST CORNER THEREOF; THENCE NORTH 89°26'24" EAST, DEPARTING SAID SOUTH LINE, A DISTANCE OF 399.67 FEET; THENCE SOUTH 69°28'15" EAST, A DISTANCE OF 792.26 FEET; THENCE NORTH 13°09'30" EAST, A DISTANCE OF 1831.60 FEET; THENCE SOUTH 77°03'29" EAST, A DISTANCE OF 570.18 FEET; THENCE SOUTH 13°09'11" WEST, A DISTANCE OF 46.66 FEET; THENCE SOUTH 76°51'33" EAST, A DISTANCE OF 570.25 FEET TO A POINT ON THE WESTERLY LINE OF EASTONVILLE ROAD; THENCE SOUTHERLY ALONG SAID WESTERLY LINE THE FOLLOWING FOUR (4) COURSES:

- 1) SOUTH 13°08'39" WEST, ALONG SAID WESTERLY LINE, A DISTANCE OF 855.51 FEET TO A POINT OF CURVE;
- 2) 1108.21 FEET ALONG THE ARC OF A CURVE TO THE LEFT, HAVING A CENTRAL ANGLE OF 19°38'12", A RADIUS OF 3233.52 FEET AND CHORD WHICH BEARS SOUTH 03°19'33" WEST, A DISTANCE OF 1102.79 FEET;
- 3) SOUTH 06°29'33" EAST, A DISTANCE OF 419.81 FEET TO A POINT OF CURVE;
- 4) 34.09 FEET ALONG THE ARC OF A CURVE TO THE RIGHT, HAVING A CENTRAL ANGLE OF 02°54'54", A RADIUS OF 670.00 FEET AND CHORD WHICH BEARS SOUTH 05°02'06" EAST, A DISTANCE OF 34.08 FEET TO A POINT ON THE SOUTH LINE OF SAID SECTION 16;