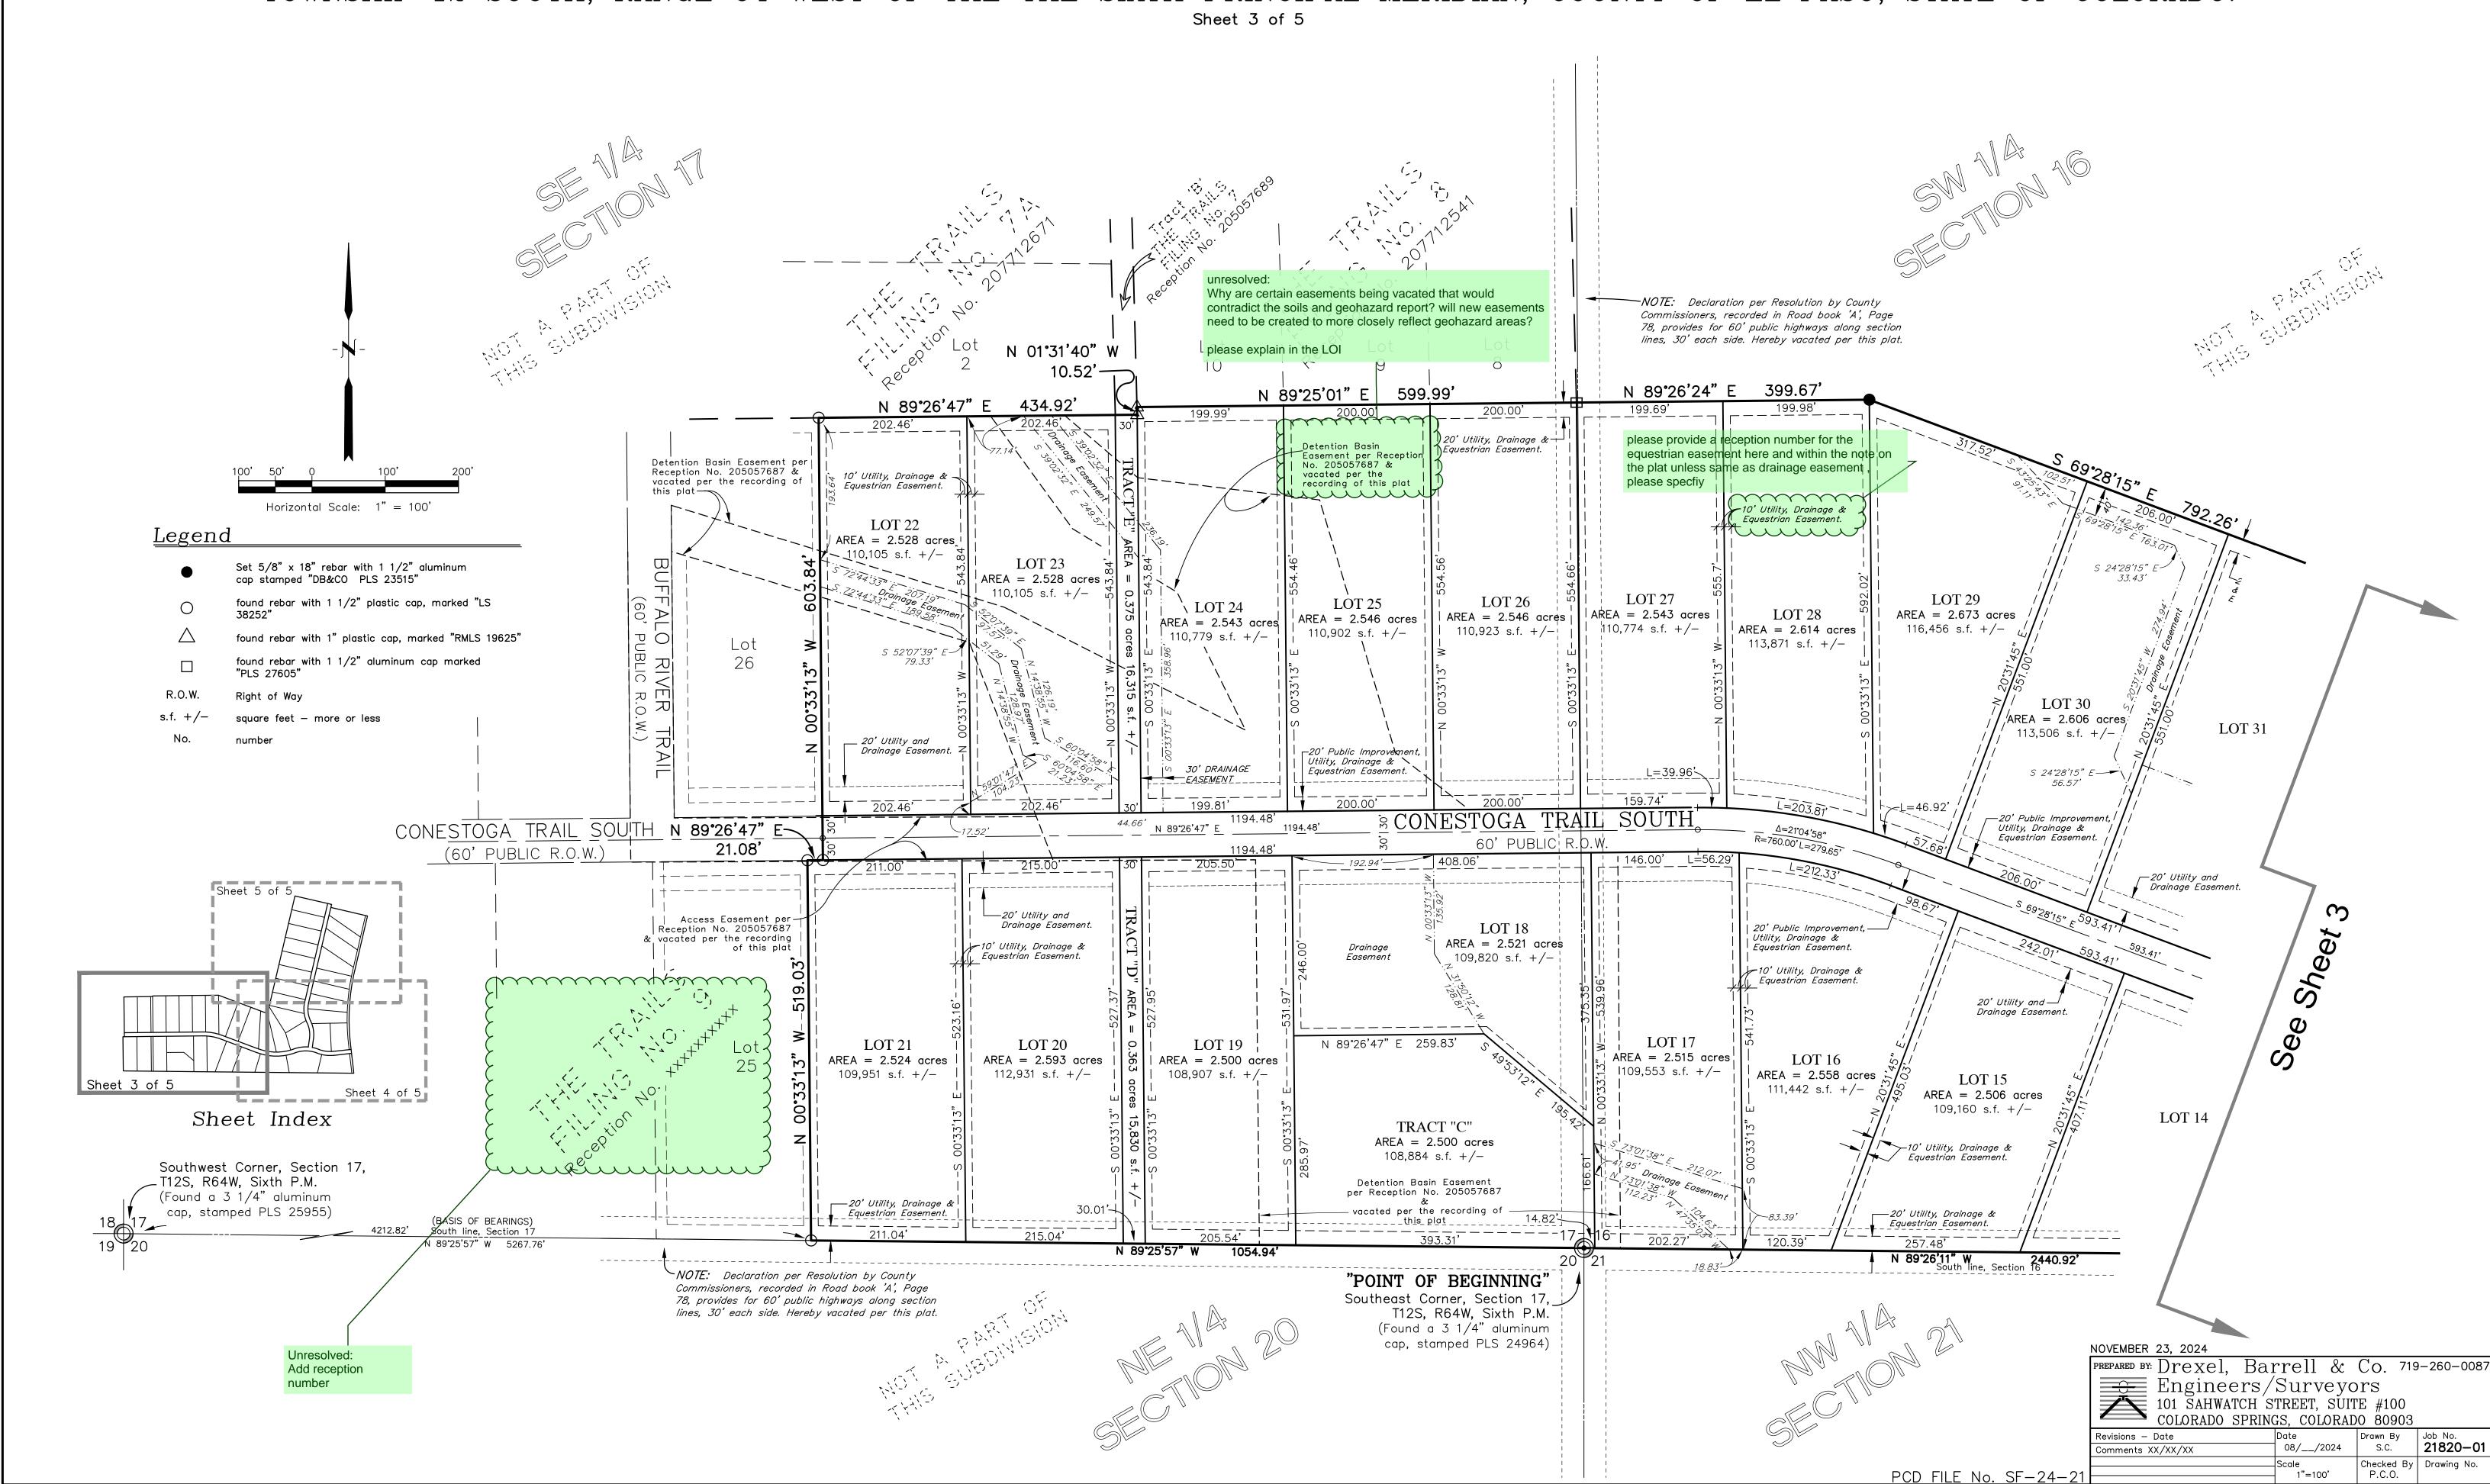

- 1) NORTH 00°33'13" WEST, A DISTANCE OF 519.03 FEET;
- 2) NORTH 89°26'47" EAST, A DISTANCE OF 21.08 FEET;
- 3) NORTH 00°33'13" WEST, A DISTANCE OF 603.84 FEET TO A POINT ON THE SOUTH LINE OF LOT 2, THE TRAILS FILING No. 7A, A SUBDIVISION RECORDED AT RECEPTION No. 2077112671, SAID EL PASO COUNTY RECORDS;

THENCE NORTH 89°26'47" EAST, ALONG SAID SOUTH LINE AND ALONG THE SOUTH LINE OF TRACT 'B', THE TRAILS FILING No. 7, A SUBDIVISION RECORDED AT RECEPTION No. 205057689, SAID EL PASO COUNTY RECORDS, A DISTANCE OF 434.92 FEET TO THE SOUTHEAST CORNER OF SAID TRACT B; THENCE NORTH 01°31'40" WEST, ALONG THE EASTERLY LINE OF SAID TRACT 'B', A DISTANCE OF 10.52 FEET TO THE SOUTHWEST CORNER OF THE TRAILS FILING No. 8, A SUBDIVISION RECORDED AT RECEPTION No. 207712541, SAID EL PASO COUNTY RECORDS; THENCE NORTH 89°25'01" EAST ALONG THE SOUTH LINE OF SAID SUBDIVISION, A DISTANCE OF 599.99 FEET TO THE SOUTHEAST CORNER THEREOF; THENCE NORTH 89°26'24" EAST, DEPARTING SAID SOUTH LINE, A DISTANCE OF 399.67 FEET; THENCE SOUTH 69°28'15" EAST, A DISTANCE OF 792.26 FEET; THENCE NORTH 13°09'30" EAST, A DISTANCE OF 1831.60 FEET; THENCE SOUTH 77°03'29" EAST, A DISTANCE OF 570.18 FEET; THENCE SOUTH 13°09'11" WEST, A DISTANCE OF 46.66 FEET; THENCE SOUTH 76°51'33" EAST, A DISTANCE OF 570.25 FEET TO A POINT ON THE WESTERLY LINE OF EASTONVILLE ROAD; THENCE SOUTHERLY ALONG SAID WESTERLY LINE THE FOLLOWING FOUR (4) COURSES:

- 1) SOUTH 13°08'39" WEST, ALONG SAID WESTERLY LINE, A DISTANCE OF 855.51 FEET TO A POINT OF CURVE;
- 2) 1108.21 FEET ALONG THE ARC OF A CURVE TO THE LEFT, HAVING A CENTRAL ANGLE OF 19°38'12", A RADIUS OF 3233.52 FEET AND CHORD WHICH BEARS SOUTH 03°19'33" WEST, A DISTANCE OF 1102.79 FEET;
- 3) SOUTH 06°29'33" EAST, A DISTANCE OF 419.81 FEET TO A POINT OF CURVE;
- 4) 34.09 FEET ALONG THE ARC OF A CURVE TO THE RIGHT, HAVING A CENTRAL ANGLE OF 02°54'54", A RADIUS OF 670.00 FEET AND CHORD WHICH BEARS SOUTH 05°02'06" EAST, A DISTANCE OF 34.08 FEET TO A POINT ON THE SOUTH LINE OF SAID SECTION 16;

THENCE NORTH 89°26'11" WEST ALONG SAID SOUTH LINE, A DISTANCE OF 2440.92 FEET TO THE "POINT OF BEGINNING".

CONTAINING 125.577 ACRES OR 5,470,135 SQUARE FEET, MORE OF LESS.