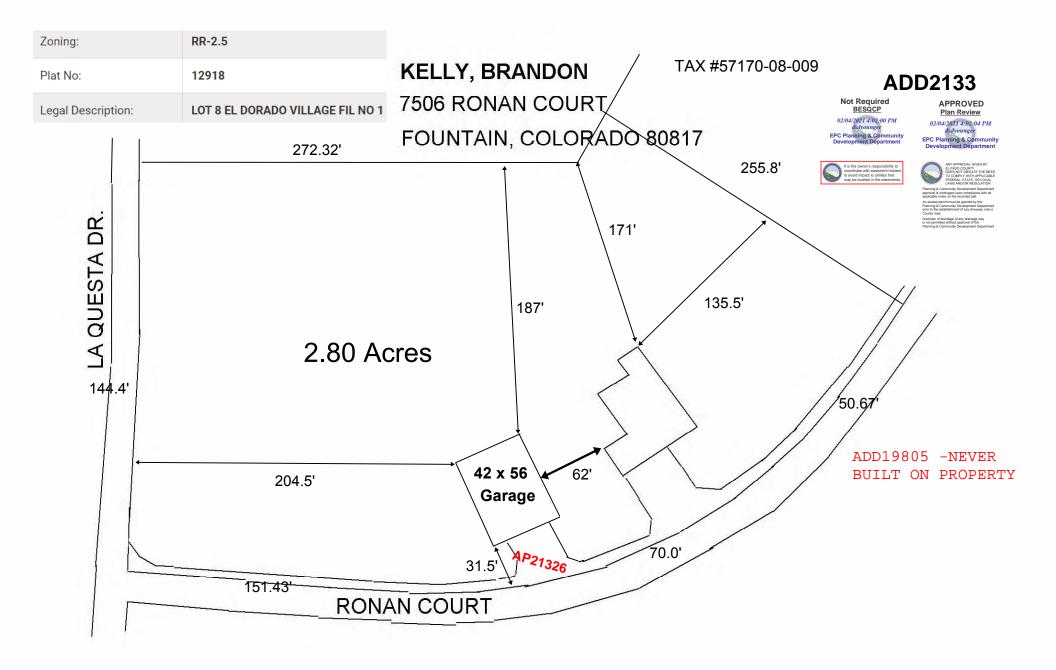

## RESIDENTIAL

**2017 PPRBC** 

Parcel: 5717008009

**Address: 7506 RONAN CT, FOUNTAIN** 

**Description:** 

**DETACHED GARAGE** 

Contractor: CLEARY BUILDING CORPORATION

Type of Unit: