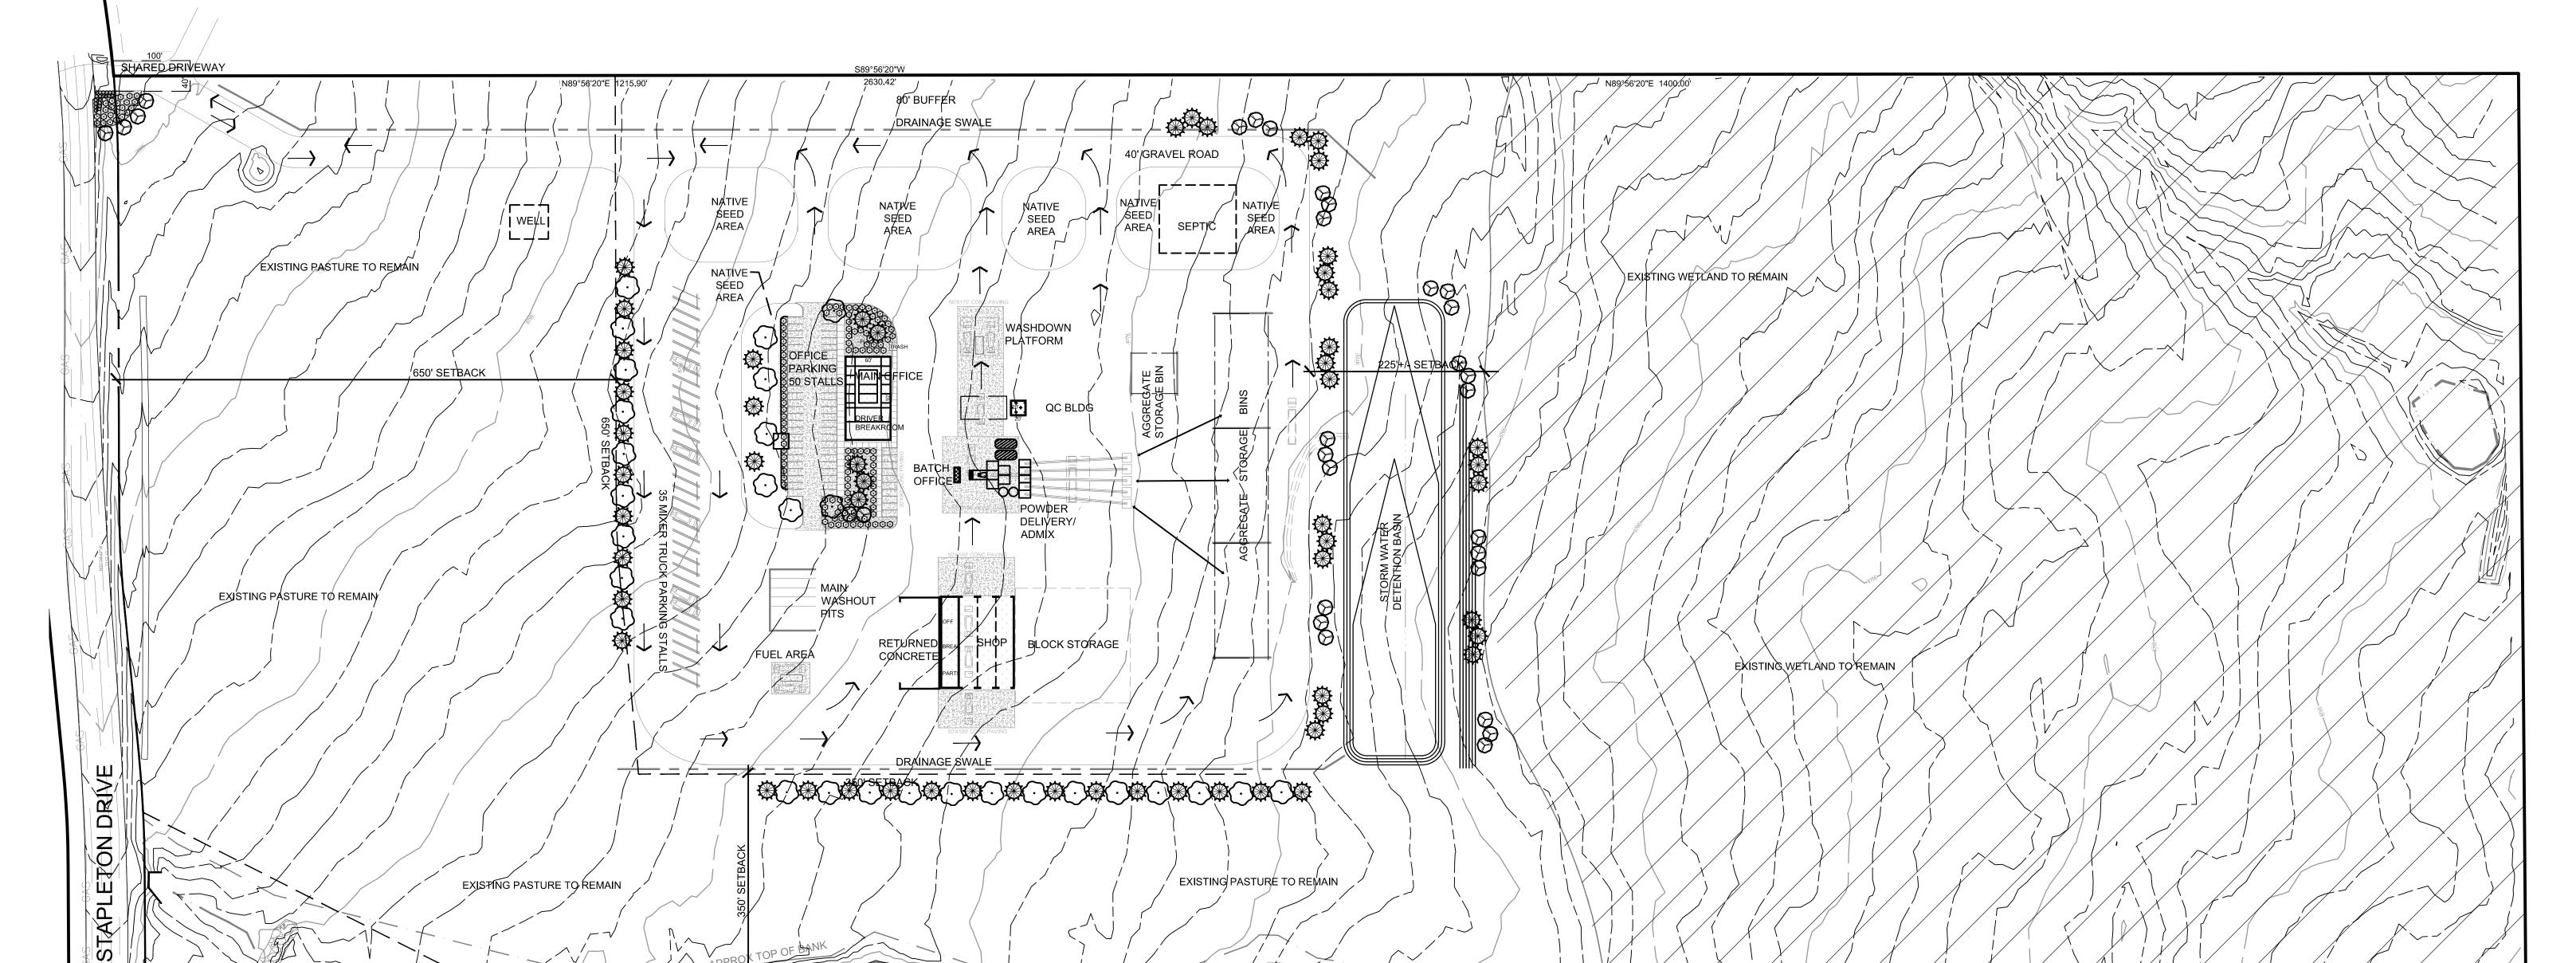

Nov. 30, 2018

The landscaping plan will be reviewed at the site development plan stage of the application. The requirements of Chapter 6 of the Land Development Code will apply.

| PLANT SCHEDULE |           |      |           |                                                                                                                         |        |         |
|----------------|-----------|------|-----------|-------------------------------------------------------------------------------------------------------------------------|--------|---------|
| TREE           |           | CODE | QTY       | COMMON NAME / BOTANICAL NAME                                                                                            | CONT   | CAL     |
|                | <b>\}</b> | TEG  | 59        | EVERGREEN TREE                                                                                                          | 6` B&B |         |
|                | ~         | ORN  | 27        | ORNAMENTAL TREE                                                                                                         | B & B  | 1"CAL   |
|                | $\cdot$   | ST   | 29        | SHADE TREE                                                                                                              | В&В    | 1.5"CAL |
| SHR            | UBS       | CODE | QTY       | COMMON NAME / BOTANICAL NAME                                                                                            | SIZE   | FIELD2  |
|                | $\in$     | SHR  | 130       | PLACE ON DRIP / NEW 5 GALLON SHRUB                                                                                      | 5 GAL  |         |
|                | Ð         | JSG  | 20        | NEW LARGE GRASS                                                                                                         | 1 GAL  |         |
| MUL            | CHES      | CODE | QTY       | COMMON NAME / BOTANICAL NAME                                                                                            | CONT   | FIELD2  |
|                |           | RM   | 14,845 SF | RIVER ROCK / ROCK MULCH<br>PER OWNER APPROVAL. PLACE TO A<br>UNIFORM DEPTH OF 3" OVER<br>PERMEABLE WEED BARRIER FABRIC. | MULCH  |         |

Pete Lien & Sons
TRANS COLORADO CONCRETE

Conrado Springs, CO 80903 (719) 576-158

Conrado Springs, CO 80903 (719) 576-158

CONCEPT LSP PLAN

sheet