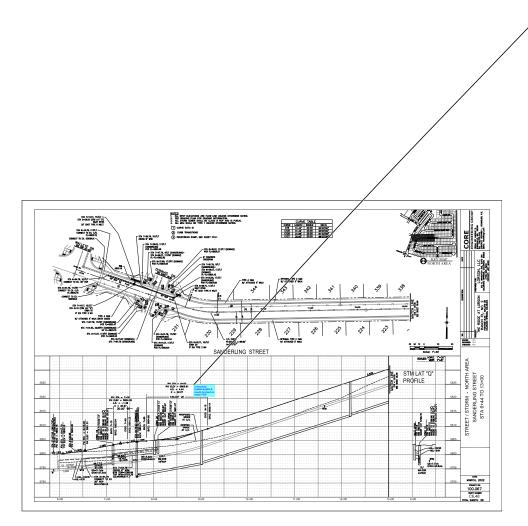

MARCH, 2022 MORET NO. 100.067 BIET NUMER C6.35

| , ■Author: Ipackman Subject: Text Box Date: 5/3/2022 8:58:21 AM                    |
|------------------------------------------------------------------------------------|
| Unresolved. Lengths, slopes & inverts do not match FDR                             |
| Author: RSchindler Subject: Sticky Note Date: 6/3/2022 8:40:24 AM<br>model updated |
| Author: Ipackman_Subject: CalloutDate: 5/3/2022 8:57:58 AM                         |
| Unresolved. Label vertical clearance to water line                                 |
| Author: RSchindler Subject: Sticky Note Date: 6/3/2022 8:40:17 AM                  |
| labeled                                                                            |
|                                                                                    |
|                                                                                    |