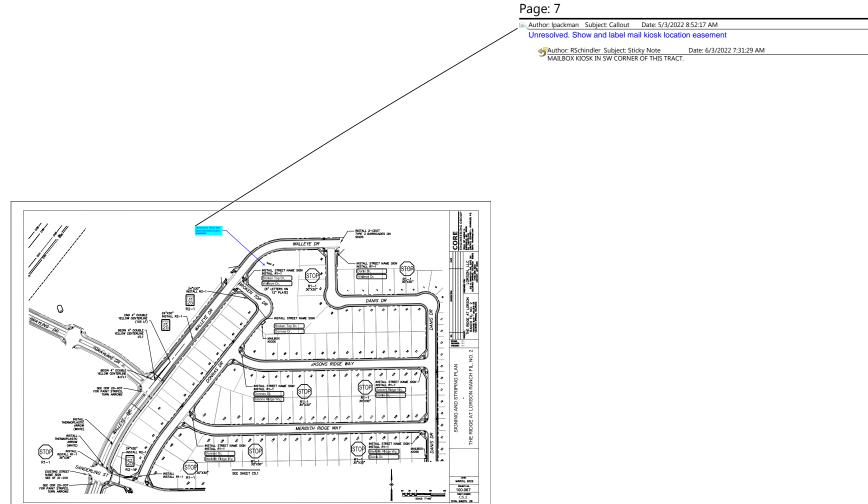

## Summary of Comments on P:\100\100.067\constr\street \100.067-COVER-street-STM C0.1 (1)

## Page: 3

Author: CDurham Subject: Callout Date: 5/3/2022 1:29:07 PM
 According to comment responses, Walleye was downgraded to a local street. Please revise and update posted and design speeds.
 Sauthor: RSchindler Subject: Sticky Note Date: 6/3/2022 7:31:12 AM
 Date: 6/3/2022 7:31:12 AM









MARCH, 2022 MORET NO. 100.067 BIET NUMER C6.35















| , ■Author: Ipackman Subject: Text Box Date: 5/3/2022 8:58:21 AM                    |
|------------------------------------------------------------------------------------|
| Unresolved. Lengths, slopes & inverts do not match FDR                             |
| Author: RSchindler Subject: Sticky Note Date: 6/3/2022 8:40:24 AM<br>model updated |
| Author: Ipackman_Subject: CalloutDate: 5/3/2022 8:57:58 AM                         |
| Unresolved. Label vertical clearance to water line                                 |
| Author: RSchindler Subject: Sticky Note Date: 6/3/2022 8:40:17 AM                  |
| labeled                                                                            |
|