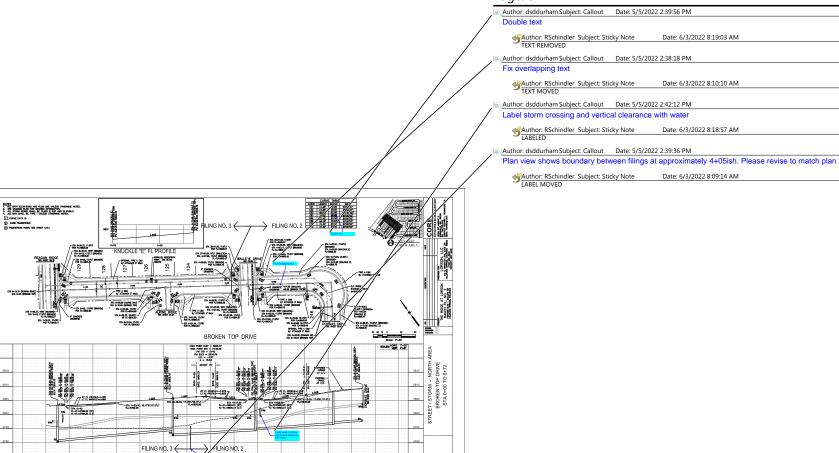

MARCH, 2022 MORET NO. 100.067 BIET NUMER C6.35

| , ■Author: Ipackman Subject: Text Box Date: 5/3/2022 8:58:21 AM                    |
|------------------------------------------------------------------------------------|
| Unresolved. Lengths, slopes & inverts do not match FDR                             |
| Author: RSchindler Subject: Sticky Note Date: 6/3/2022 8:40:24 AM<br>model updated |
| Author: Ipackman_Subject: CalloutDate: 5/3/2022 8:57:58 AM                         |
| Unresolved. Label vertical clearance to water line                                 |
| Author: RSchindler Subject: Sticky Note Date: 6/3/2022 8:40:17 AM                  |
| labeled                                                                            |
|                                                                                    |
|                                                                                    |

| D    |            | 10         |  |
|------|------------|------------|--|
| Paq  | ρ.         | IX         |  |
| i uy | <b>C</b> . | <b>T</b> O |  |

Author: Ipackman Subject: Text Box Date: 5/3/2022 9:10:15 AM
Unresolved. Update lengths & inverts for storm to match FDR

Author: RSchindler Subject: Sticky Note Date: 6/3/2022 8:43:40 AM

Model updated