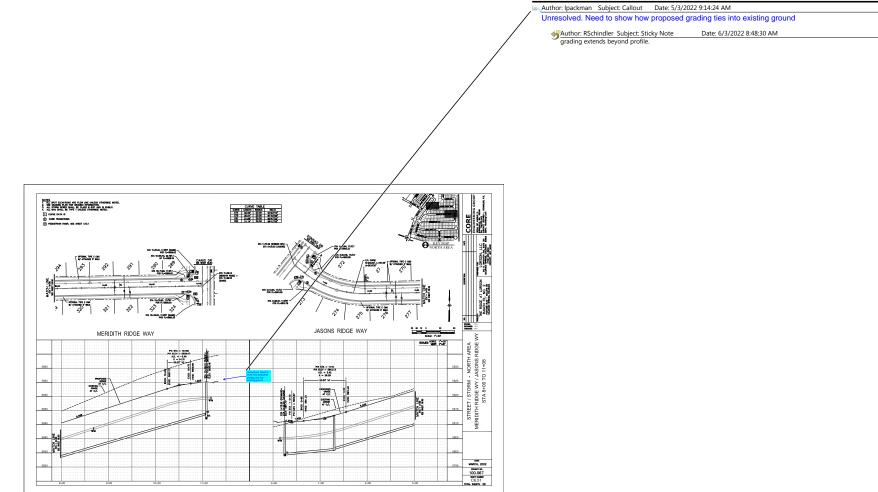

MARCH, 2022 MORET NO. 100.067 BIET NUMER C6.35

| , ■Author: Ipackman Subject: Text Box Date: 5/3/2022 8:58:21 AM                    |
|------------------------------------------------------------------------------------|
| Unresolved. Lengths, slopes & inverts do not match FDR                             |
| Author: RSchindler Subject: Sticky Note Date: 6/3/2022 8:40:24 AM<br>model updated |
| Author: Ipackman_Subject: CalloutDate: 5/3/2022 8:57:58 AM                         |
| Unresolved. Label vertical clearance to water line                                 |
| Author: RSchindler Subject: Sticky Note Date: 6/3/2022 8:40:17 AM                  |
| labeled                                                                            |
|                                                                                    |
|                                                                                    |