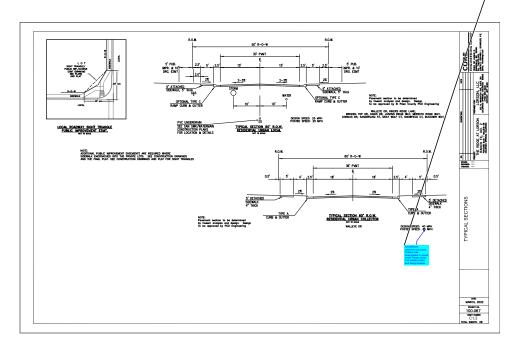

## Page: 3

Author: CDurham Subject: Callout Date: 5/3/2022 1:29:07 PM
 According to comment responses, Walleye was downgraded to a local street. Please revise and update posted and design speeds.
 Sauthor: RSchindler Subject: Sticky Note Date: 6/3/2022 7:31:12 AM
 Date: 6/3/2022 7:31:12 AM