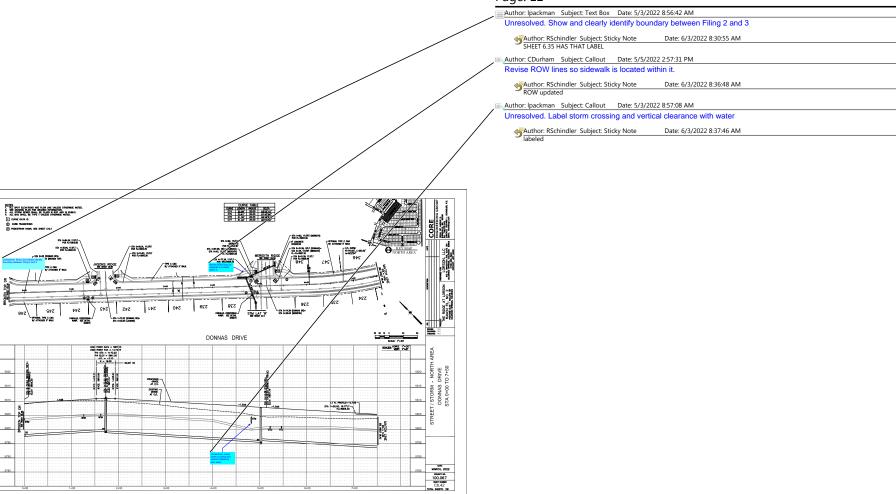

| D    |            | 10         |  |
|------|------------|------------|--|
| Paq  | ρ.         | IX         |  |
| i uy | <b>C</b> . | <b>T</b> O |  |

Author: Ipackman Subject: Text Box Date: 5/3/2022 9:10:15 AM
Unresolved. Update lengths & inverts for storm to match FDR

Author: RSchindler Subject: Sticky Note Date: 6/3/2022 8:43:40 AM

Model updated