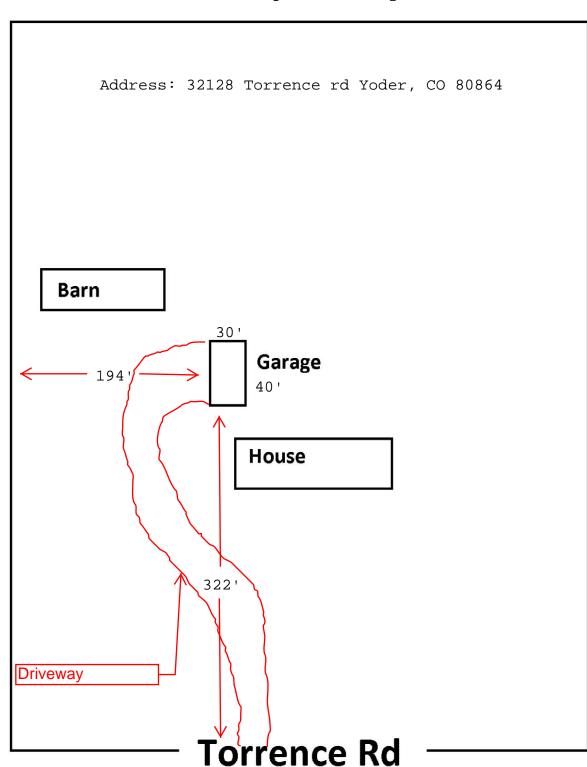

# RESIDENTIAL

2023 PPRBC IECC: N/A

Parcel: 1500000293

**Address: 32128 TORRENCE RD, YODER** 

**Description:** Unheated

**DETACHED GARAGE** 

Contractor: HOMEOWNER

Type of Unit: