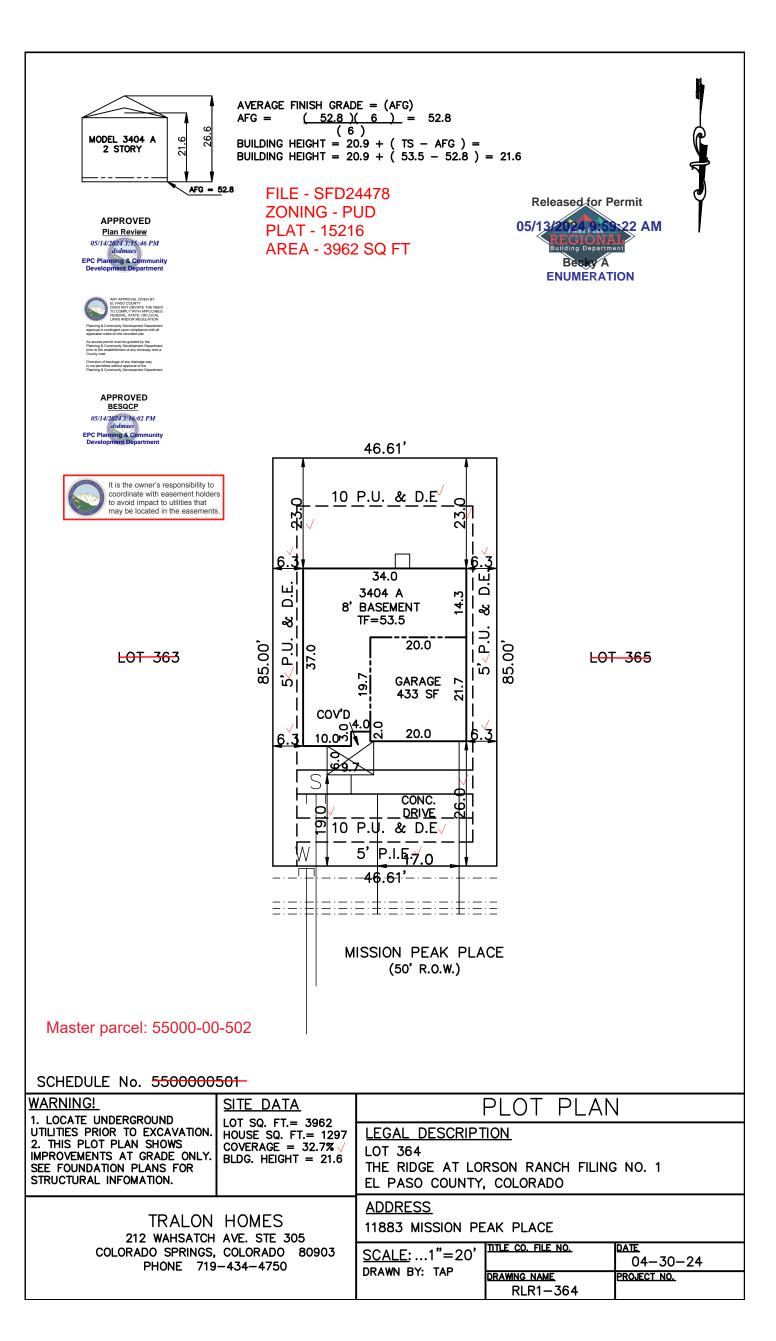

#### 2023 PPRBC 2021 IECC Amended

Parcel: 5500000502

# Address: 11883 MISSION PEAK PL, COLORADO SPRINGS

Plan Track #: 189656

Received: 13-May-2024 (BECKYA)

#### RESIDENCE

Type of Unit:

Garage Lower Level 2 Main Level Upper Level 1

806

414

795 1208

3223 Total Square Feet

Enumeration