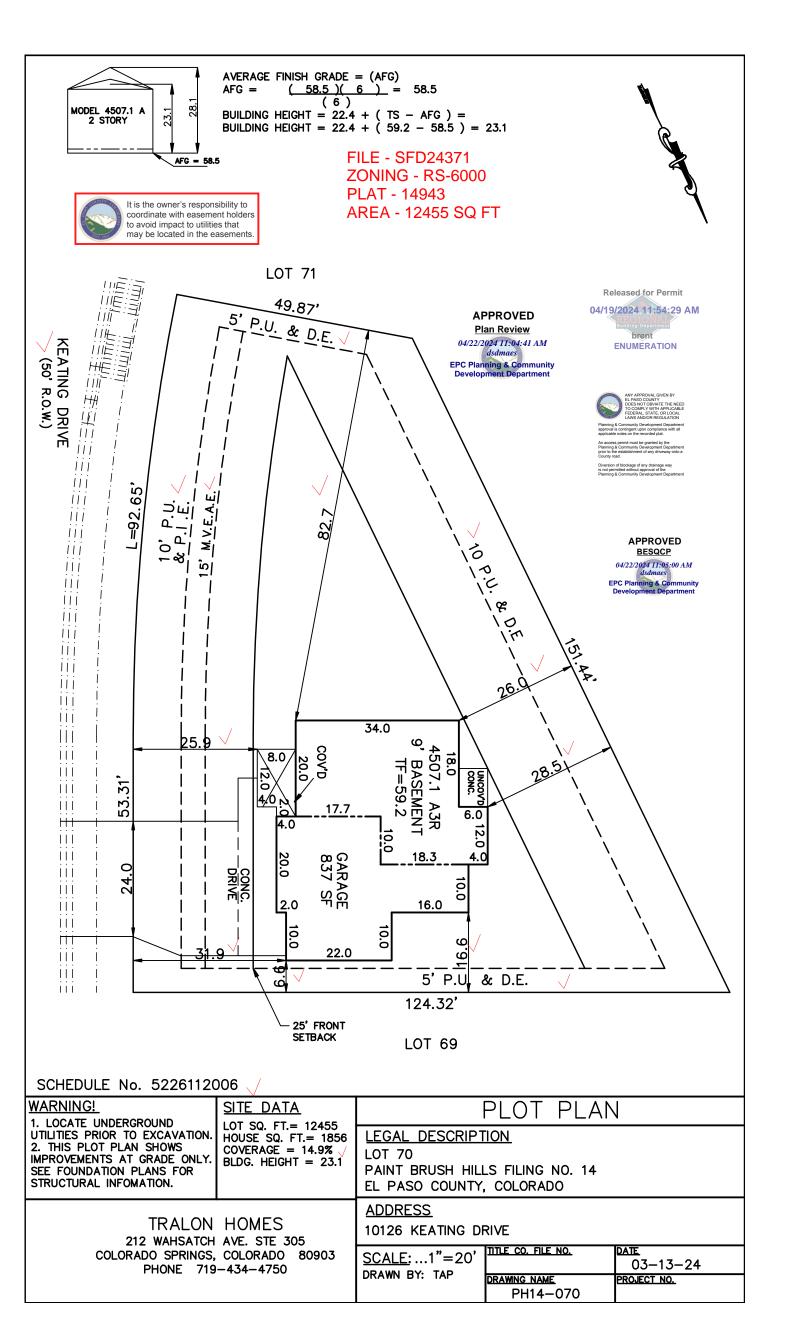

## SITE

Received: 19-Apr-2024

2023 PPRBC 2021 IECC Amended

Parcel: 5226112006

**Address: 10126 KEATING DR, PEYTON** 

**Description:** 

RESIDENCE

Type of Unit:

## **Required PPRBD Departments (2)**

(BRENT)

**Enumeration** 

**APPROVED** 

**BRENT** 

4/19/2024 11:54:42 AM

Floodplain

(N/A) RBD GIS

## **Required Outside Departments (1)**

**County Zoning** 

**APPROVED** 

Plan Review

04/22/2024 11:05:55 AM dsdmaes

EPC Planning & Community Development Department

Release of this plan does not preclude compliance with all applicable codes, ordinances and other pertinent regulations. This plan set must be present on the job site for every inspection.