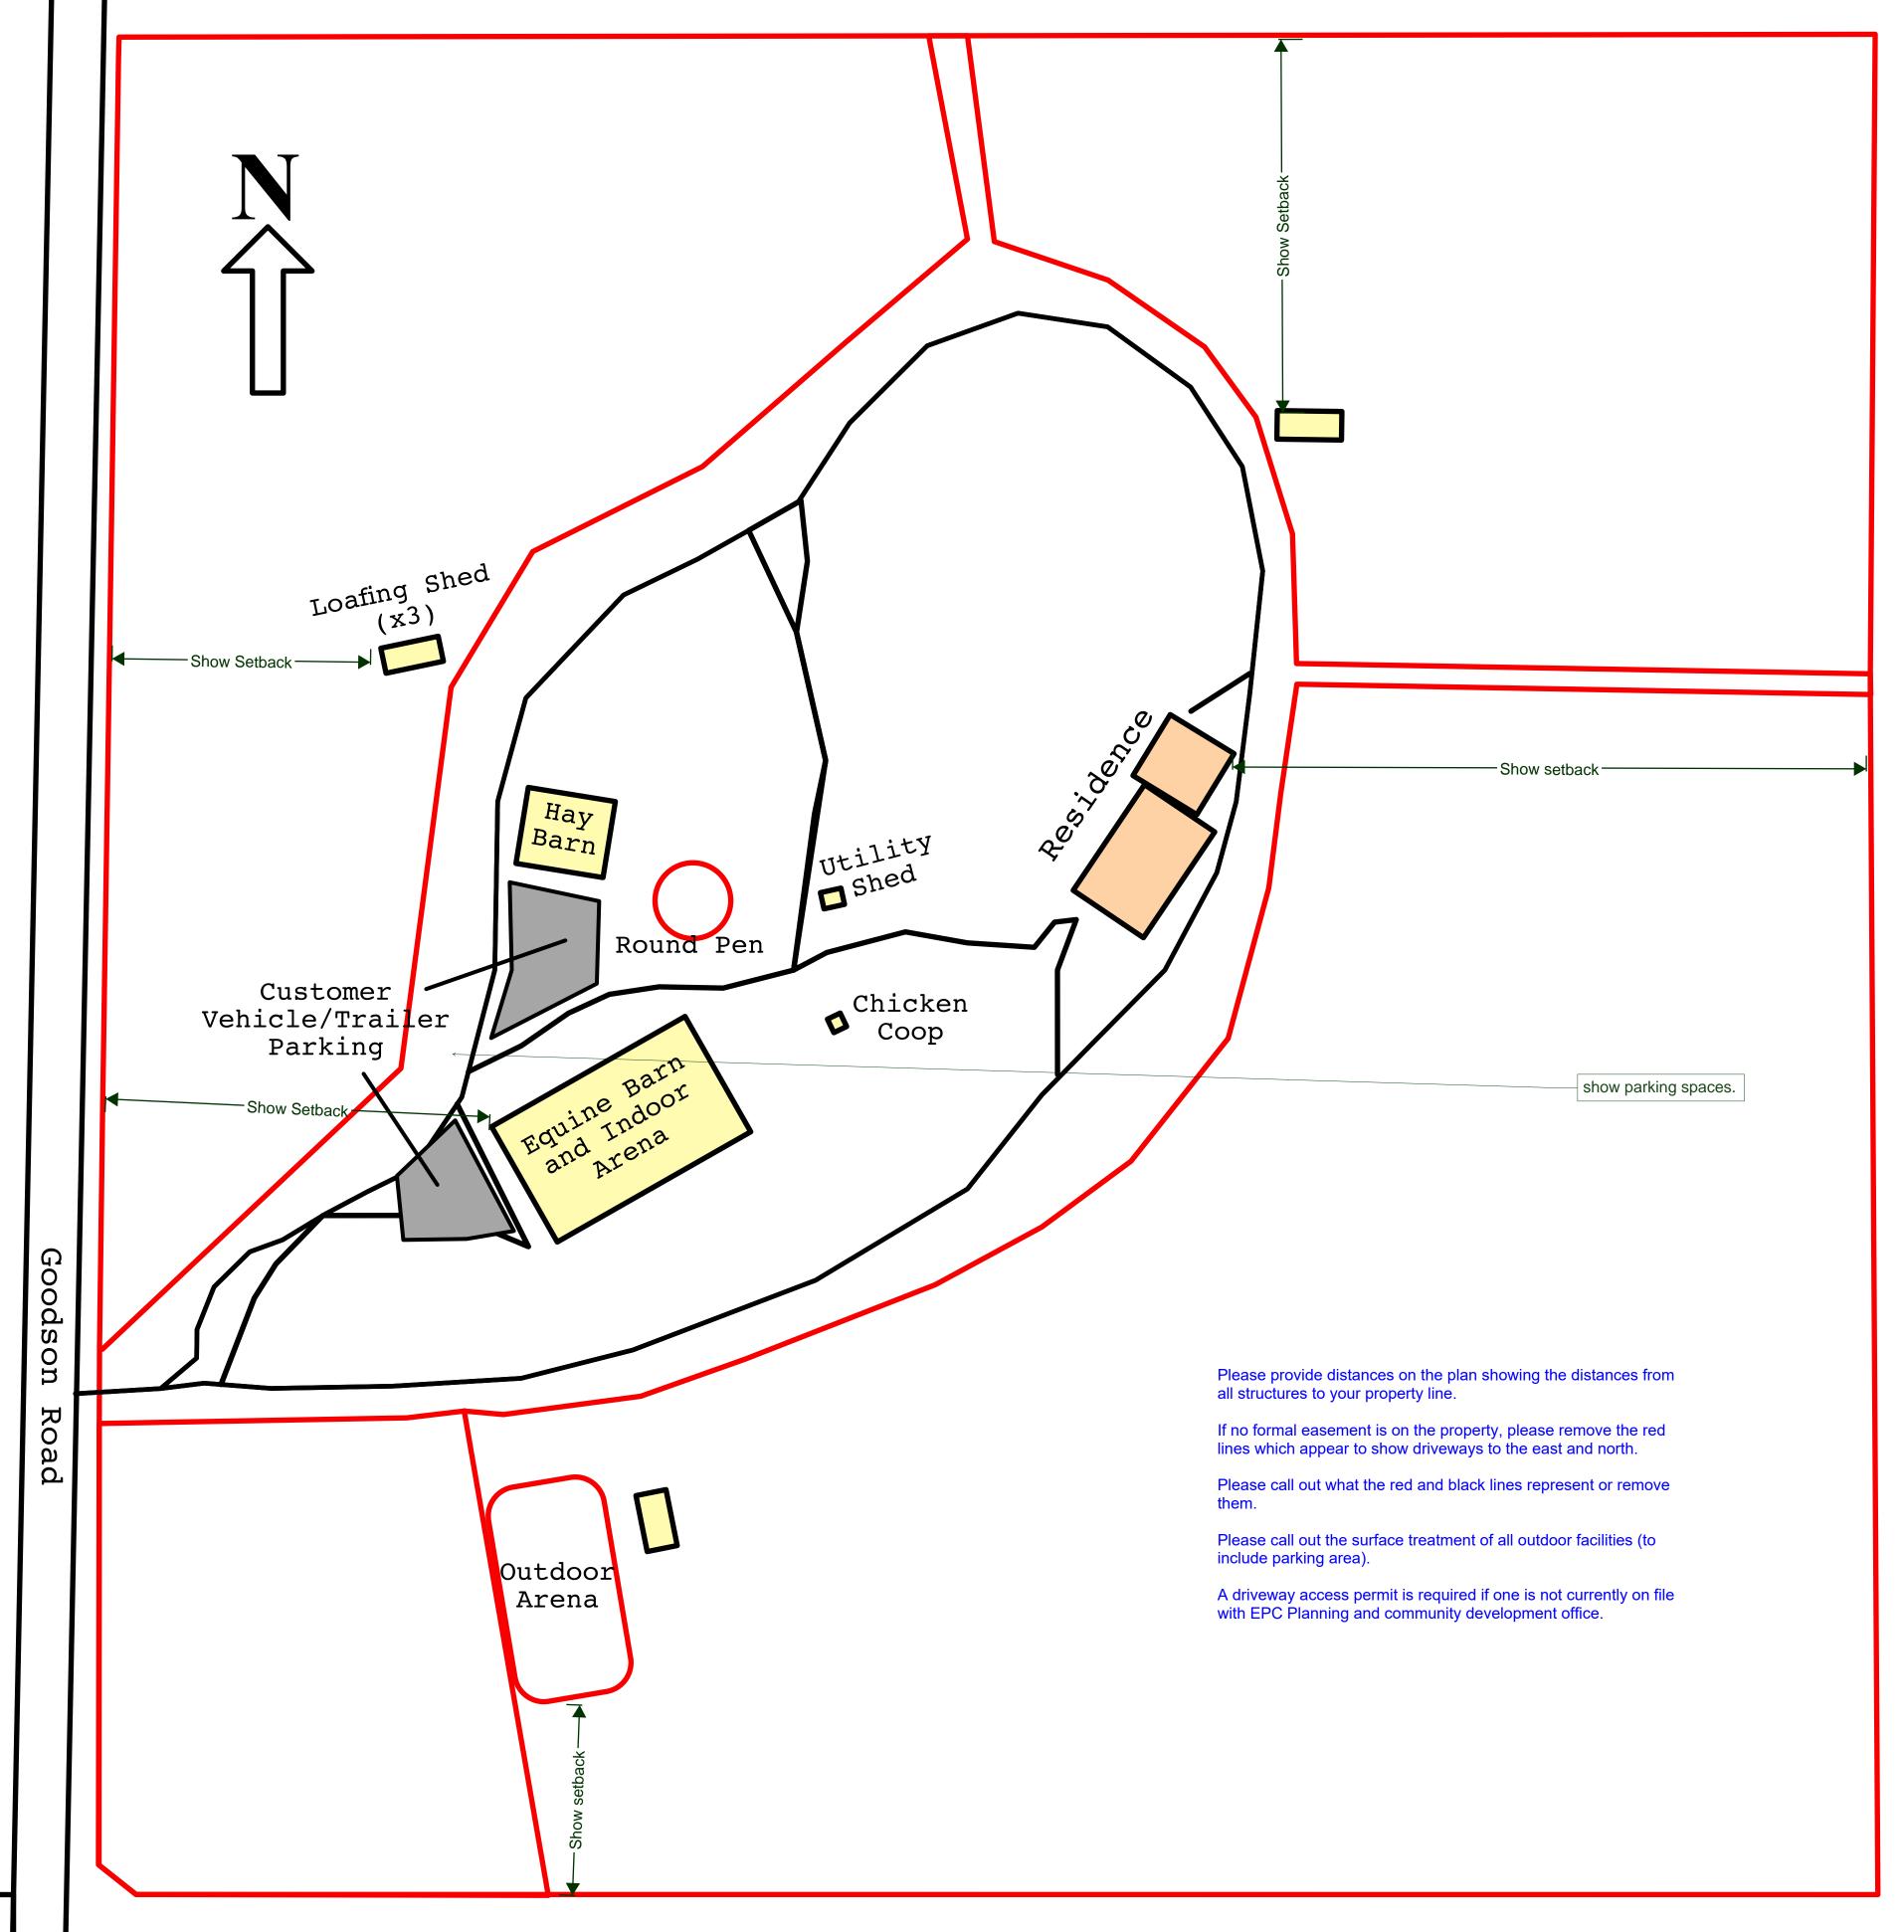

Site Map of 11555 Goodson Road, Colorado Springs, CO 80908

Approx. Scale at 24" square 1 inch = 67 feet

## #0000FF (1)

Subject: Text Box Page Label: 1 Lock: Locked

Status:

Checkmark: Unchecked Author: dsdnijkamp Date: 2/6/2018 2:32:25 PM

Color: Layer: Space:

Please provide distances on the plan showing the distances from all structures to your property line.

If no formal easement is on the property, please remove the red lines which appear to show driveways to the east and north.

Please call out what the red and black lines represent or remove them.

Please call out the surface treatment of all outdoor facilities (to include parking area).

A driveway access permit is required if one is not currently on file with EPC Planning and community development office.

## #003300 (6)

Subject: Dimension Page Label: 1 Lock: Locked Status:

Checkmark: Unchecked Author: dsdkendall Date: 2/6/2018 2:32:18 PM

Color: 
Layer:
Space:

**Show Setback** 

Subject: Dimension Page Label: 1 Lock: Locked

Status:

Checkmark: Unchecked Author: dsdkendall Date: 2/6/2018 2:32:19 PM

Color: Layer: Space:

Show setback

Subject: Dimension

Page Label: 1 Lock: Locked Status:

Checkmark: Unchecked Author: dsdkendall Date: 2/6/2018 2:32:16 PM

Color: Layer: Space:

Show setback

Subject: Callout

Page Label: 1 show parking spaces.

Page Label: 1 Lock: Locked Status:

Checkmark: Unchecked Author: dsdkendall Date: 2/6/2018 2:32:23 PM

Color: Layer: Space:

.....

Subject: Dimension Page Label: 1 Lock: Locked Status:

Checkmark: Unchecked Author: dsdkendall Date: 2/6/2018 2:32:20 PM

Color: Layer: Space:

Subject: Dimension Page Label: 1 Lock: Locked Status:

Checkmark: Unchecked Author: dsdkendall Date: 2/6/2018 2:32:17 PM

Color: Layer: Space:

**Show Setback** 

**Show Setback**