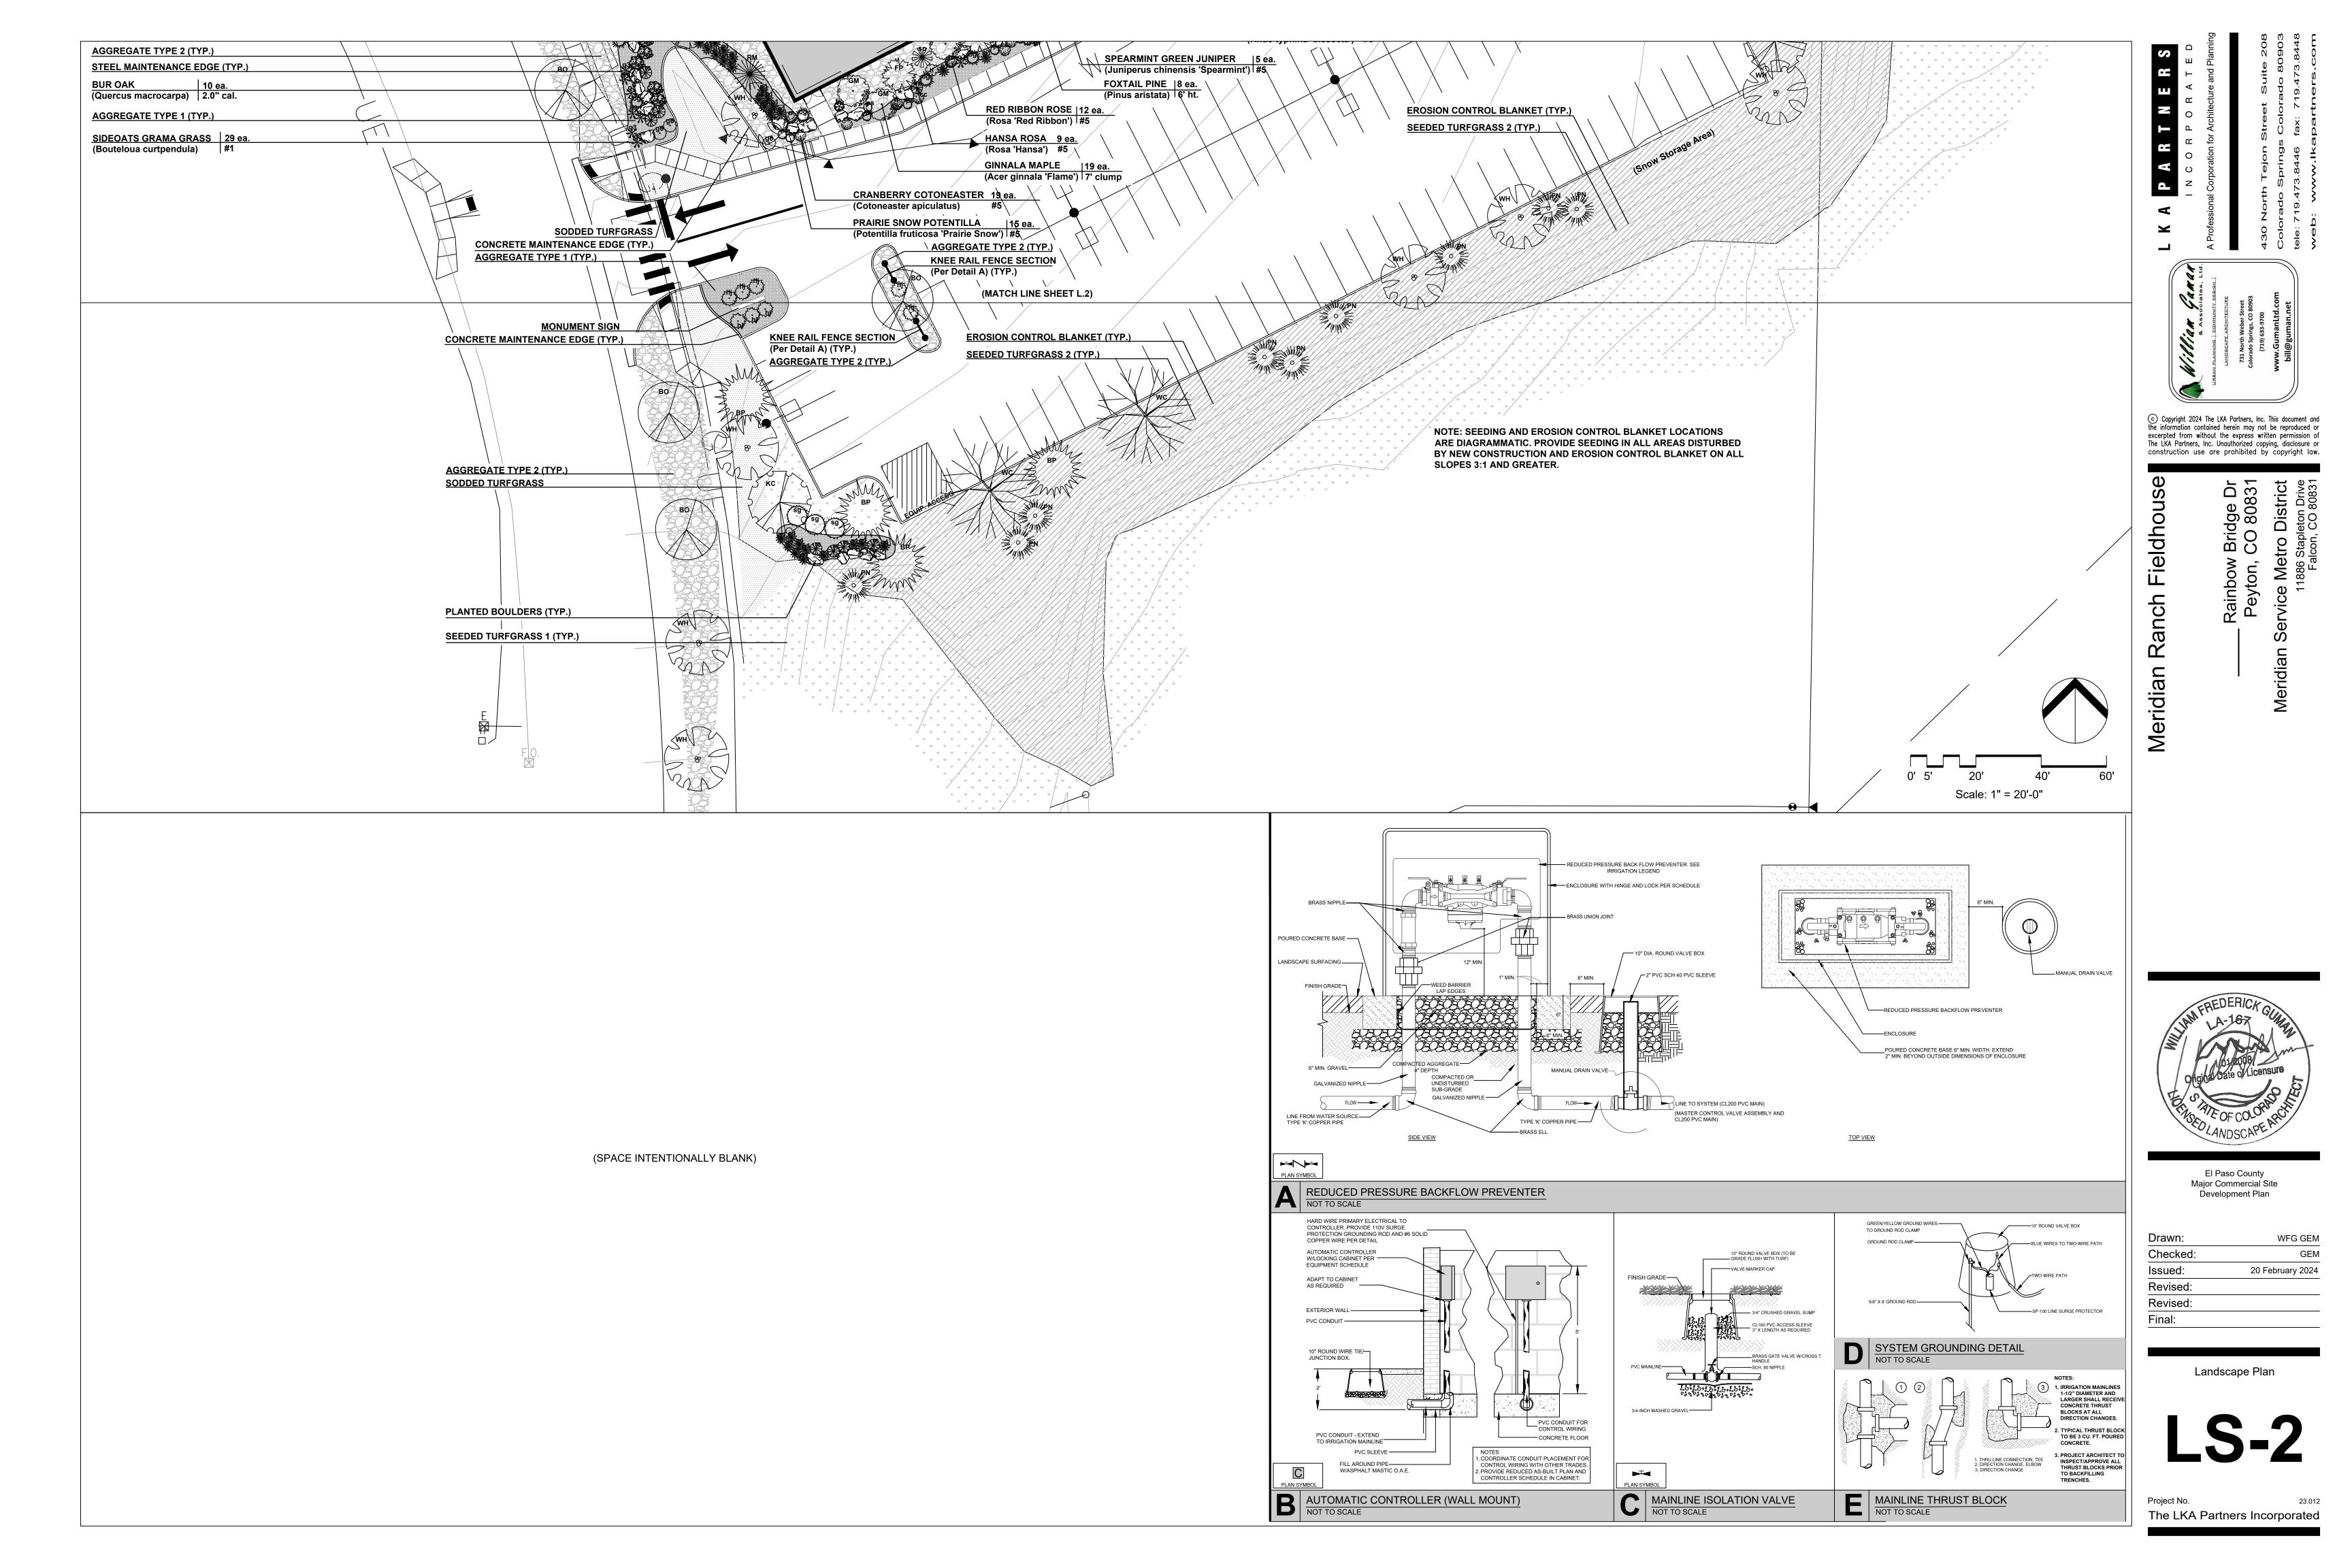

El Paso County Major Commercial Site Development Plan

| Drawn:   | WFG, GEM         |
|----------|------------------|
| Checked: | GEM              |
| Issued:  | 20 February 2024 |
| Revised: |                  |
| Revised: |                  |
| Final:   |                  |
|          |                  |

Landscape Plan

Project No. The LKA Partners Incorporated

El Paso County Major Commercial Site Development Plan

| rawn:    | WFG GEM          |
|----------|------------------|
| hecked:  | GEM              |
| ssued:   | 20 February 2024 |
| levised: |                  |
| levised: | _                |
| inal:    |                  |
|          |                  |
|          |                  |