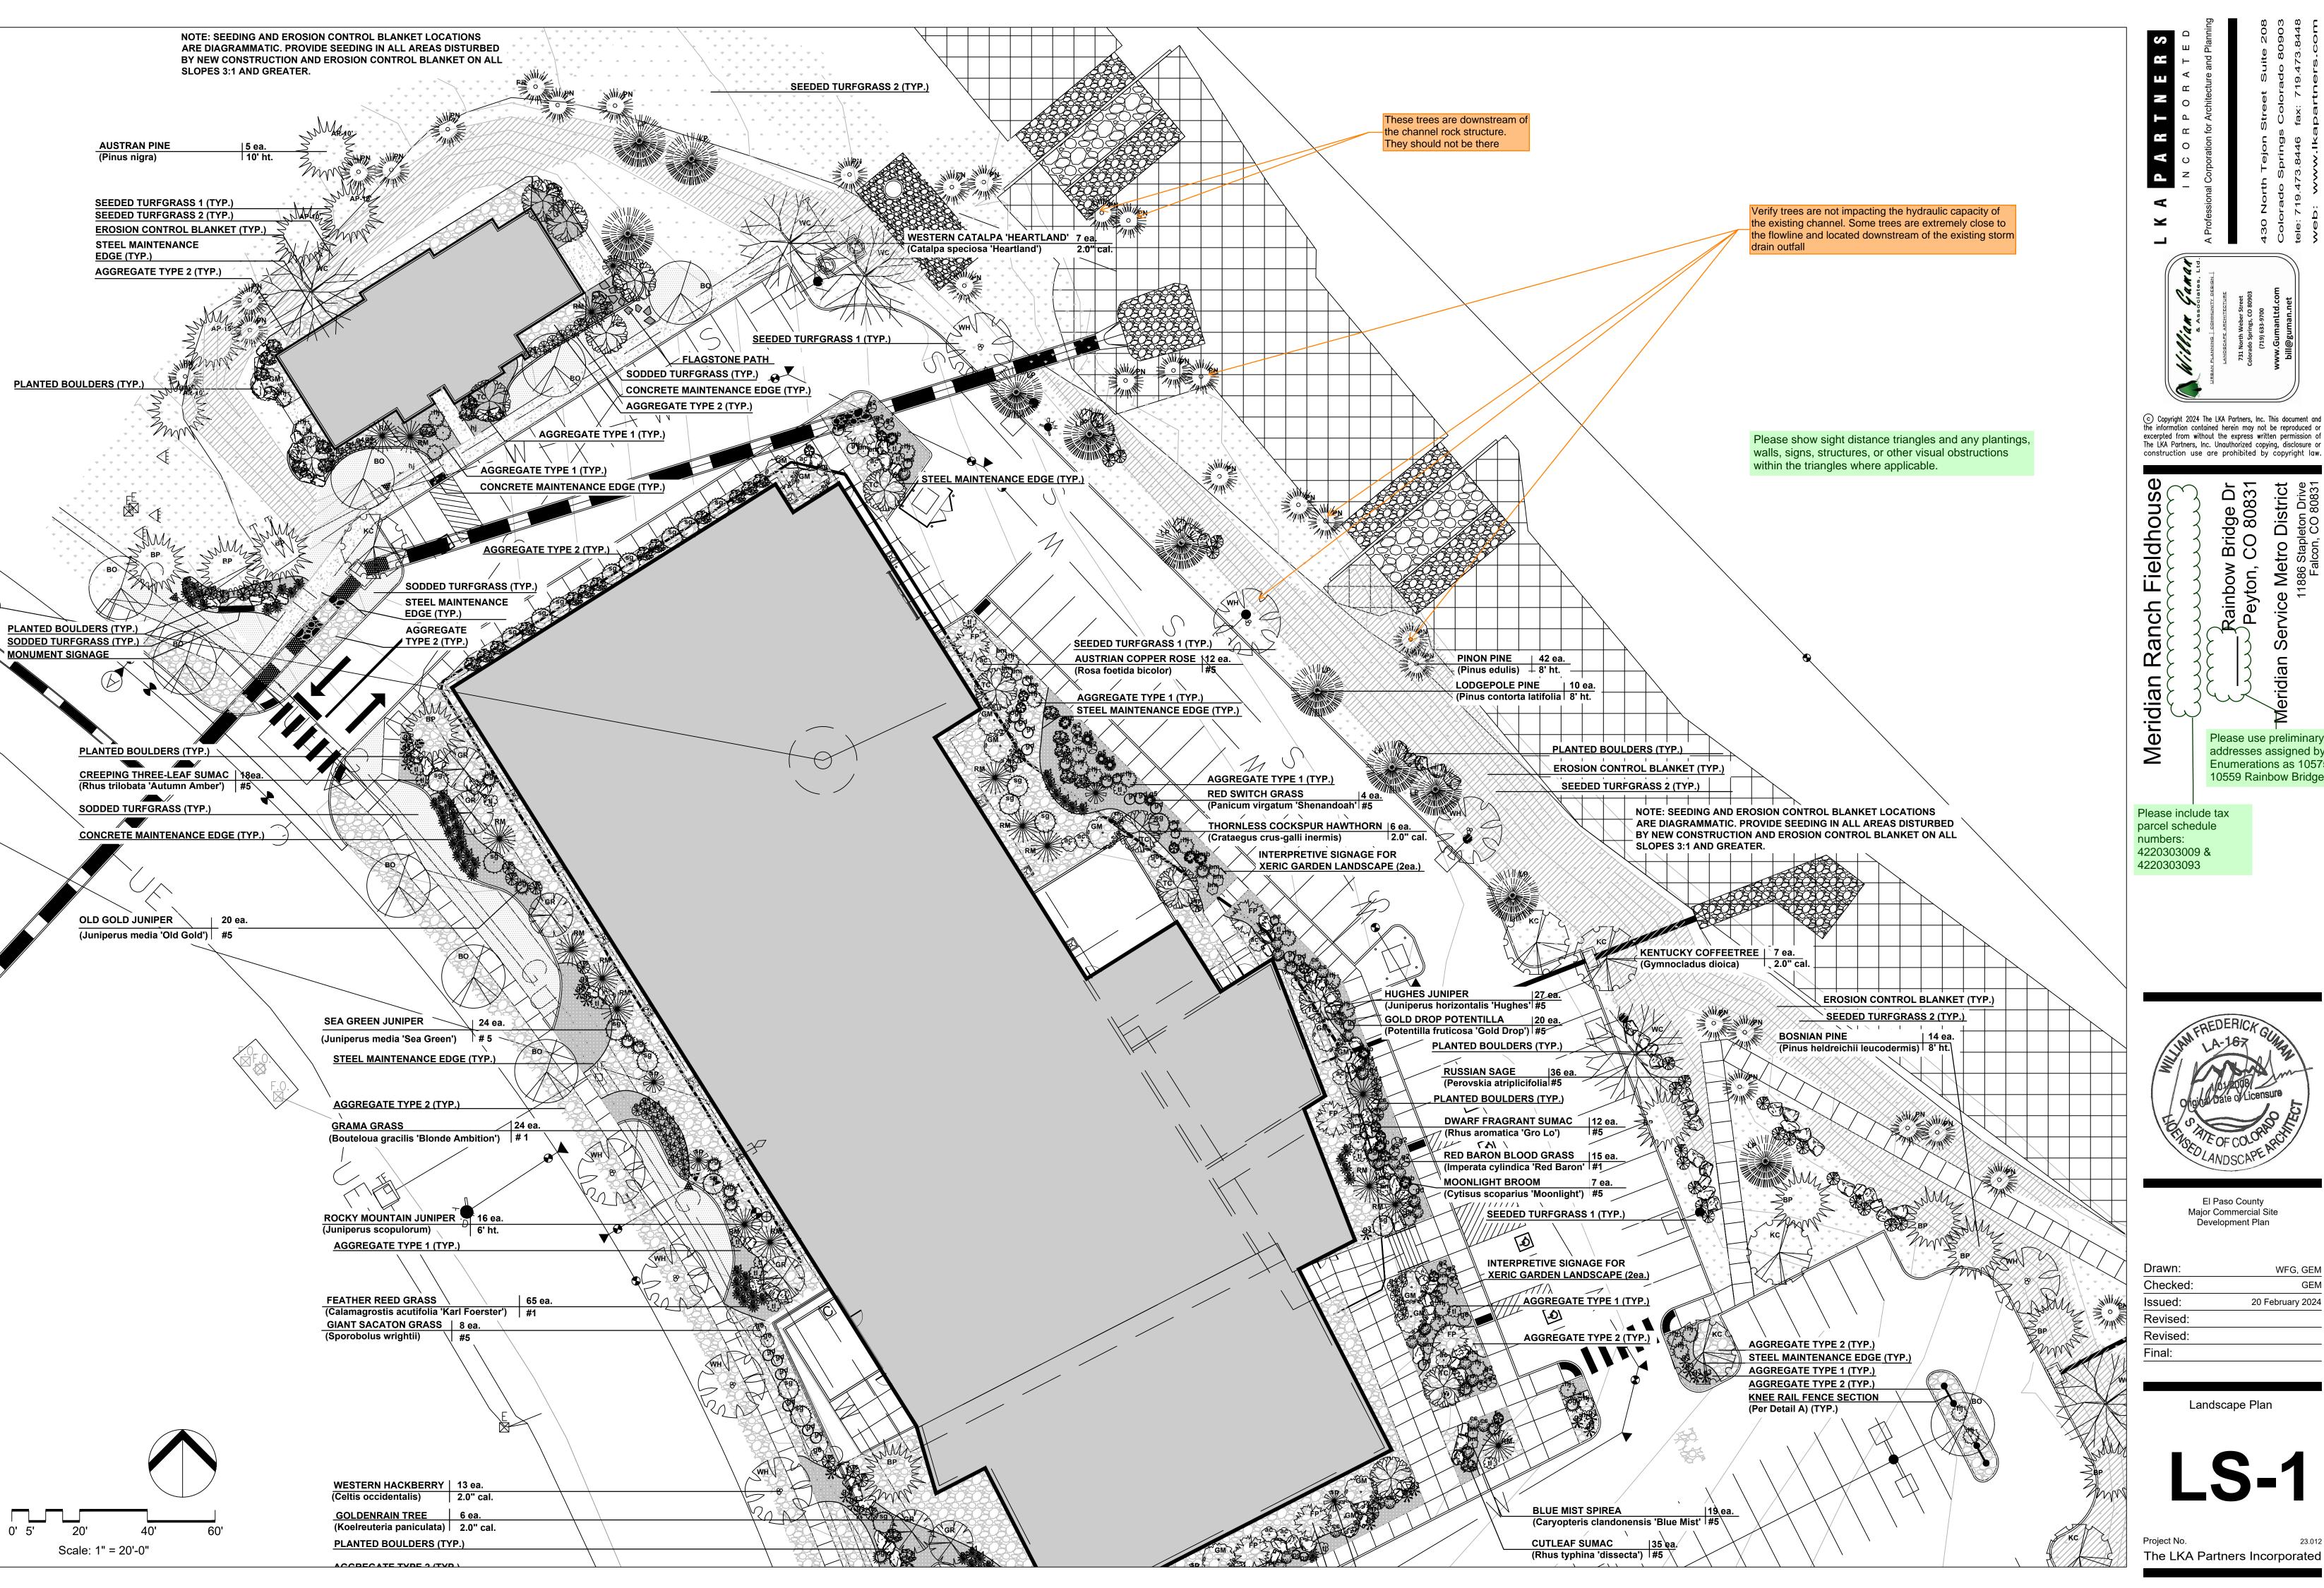

excerpted from without the express written permission of The LKA Partners, Inc. Unauthorized copying, disclosure or

Enumerations as 10575 & 10559 Rainbow Bridge Dr.

Please include tax numbers: 4220303009 &

El Paso County Major Commercial Site Development Plan

| Drawn:   | WFG, GEM         |
|----------|------------------|
| Checked: | GEM              |
| Issued:  | 20 February 2024 |
| Revised: |                  |
| Revised: |                  |
| Final:   |                  |
|          |                  |

Landscape Plan

Project No. The LKA Partners Incorporated

El Paso County Major Commercial Site Development Plan

| rawn:    | WFG GEM          |
|----------|------------------|
| hecked:  | GEM              |
| ssued:   | 20 February 2024 |
| levised: |                  |
| levised: | _                |
| inal:    |                  |
|          |                  |
|          |                  |