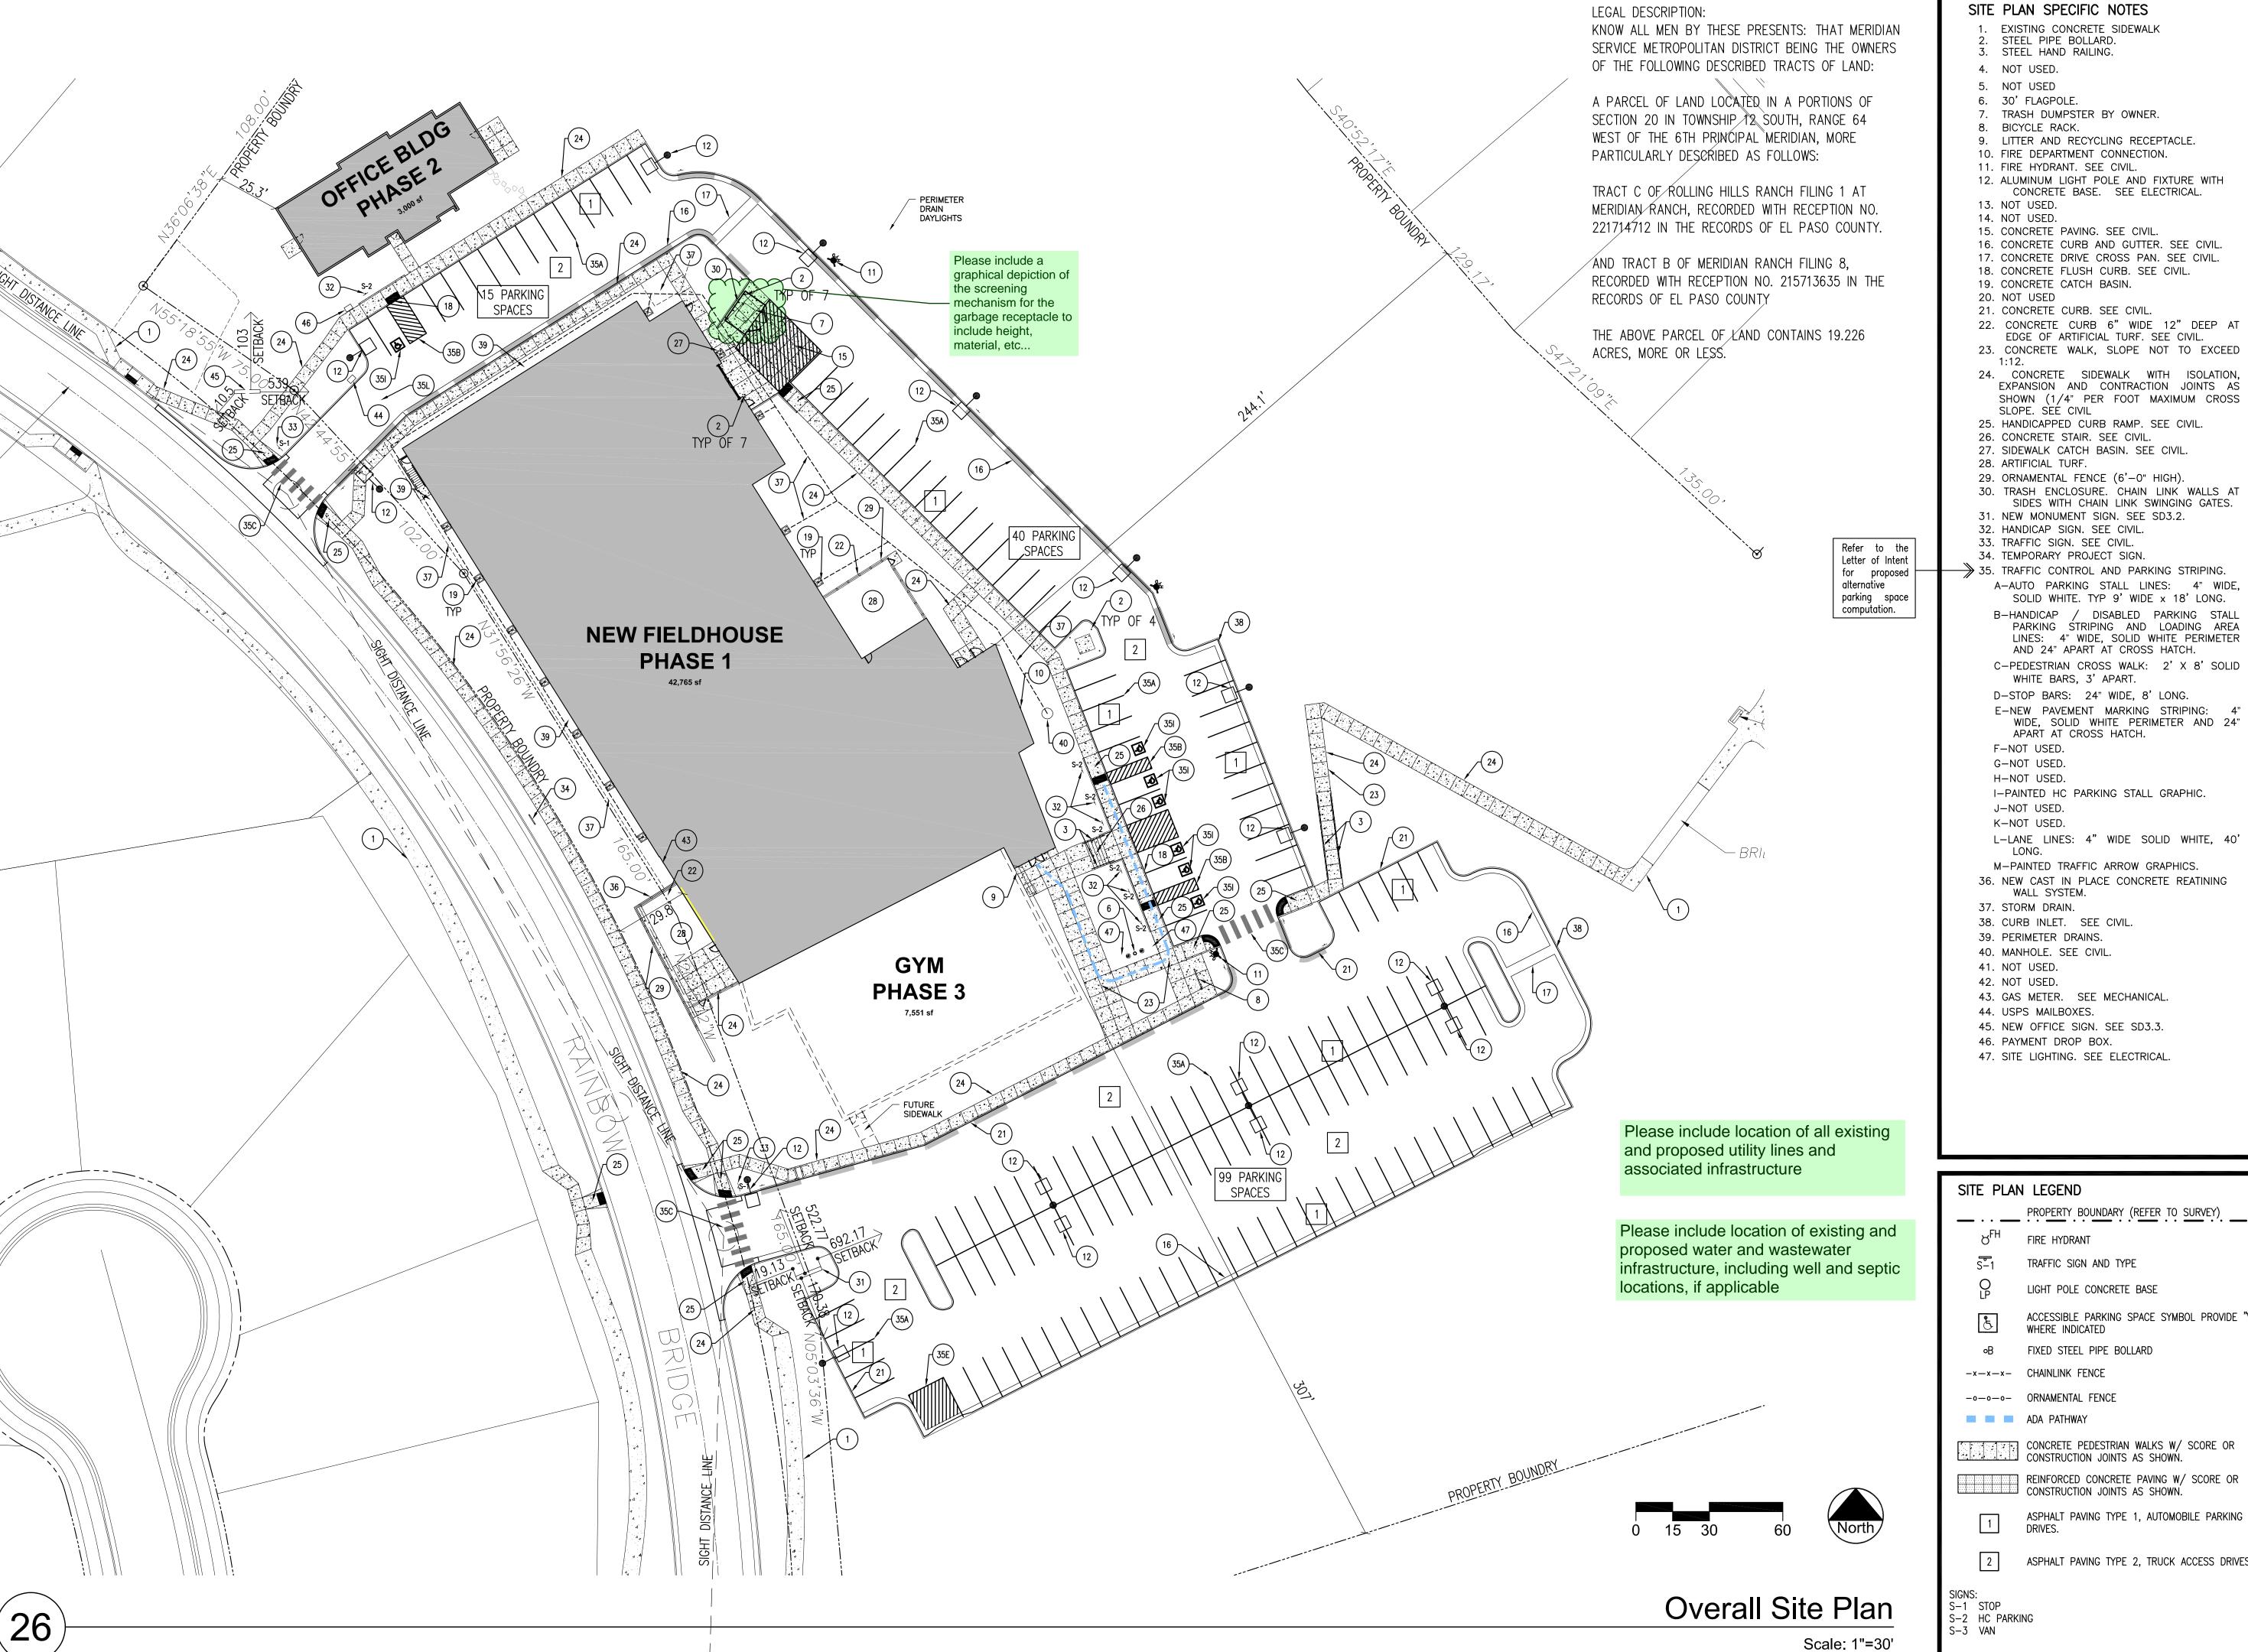

Overall Site Plan

EXISTING CONCRETE SIDEWALK STEEL PIPE BOLLARD. 3. STEEL HAND RAILING. 4. NOT USED. NOT USED 6. 30' FLAGPOLE. TRASH DUMPSTER BY OWNER. 8. BICYCLE RACK. 9. LITTER AND RECYCLING RECEPTACLE. 10. FIRE DEPARTMENT CONNECTION. 11. FIRE HYDRANT. SEE CIVIL. 12. ALUMINUM LIGHT POLE AND FIXTURE WITH CONCRETE BASE. SEE ELECTRICAL. 13. NOT USED. 14. NOT USED. 15. CONCRETE PAVING. SEE CIVIL. 16. CONCRETE CURB AND GUTTER. SEE CIVIL. 17. CONCRETE DRIVE CROSS PAN. SEE CIVIL. 18. CONCRETE FLUSH CURB. SEE CIVIL. 19. CONCRETE CATCH BASIN. 20. NOT USED 21. CONCRETE CURB. SEE CIVIL. 22. CONCRETE CURB 6" WIDE 12" DEEP AT EDGE OF ARTIFICIAL TURF. SEE CIVIL. 23. CONCRETE WALK, SLOPE NOT TO EXCEED 24. CONCRETE SIDEWALK WITH ISOLATION. EXPANSION AND CONTRACTION JOINTS AS SHOWN (1/4" PER FOOT MAXIMUM CROSS SLOPE. SEE CIVIL 25. HANDICAPPED CURB RAMP. SEE CIVIL. 26. CONCRETE STAIR. SEE CIVIL. 27. SIDEWALK CATCH BASIN. SEE CIVIL. 28. ARTIFICIAL TURF. 29. ORNAMENTAL FENCE (6'-0" HIGH). 30. TRASH ENCLOSURE. CHAIN LINK WALLS AT SIDES WITH CHAIN LINK SWINGING GATES. 31. NEW MONUMENT SIGN. SEE SD3.2. 32. HANDICAP SIGN. SEE CIVIL. 33. TRAFFIC SIGN. SEE CIVIL. 34. TEMPORARY PROJECT SIGN. A-AUTO PARKING STALL LINES: 4" WIDE, SOLID WHITE. TYP 9' WIDE x 18' LONG. B-HANDICAP / DISABLED PARKING STALL PARKING STRIPING AND LOADING AREA LINES: 4" WIDE, SOLID WHITE PERIMETER AND 24" APART AT CROSS HATCH. C-PEDESTRIAN CROSS WALK: 2' X 8' SOLID WHITE BARS, 3' APART. D-STOP BARS: 24" WIDE, 8' LONG. E-NEW PAVEMENT MARKING STRIPING: 4" WIDE, SOLID WHITE PERIMETER AND 24" APART AT CROSS HATCH. F-NOT USED. G-NOT USED. H-NOT USED. I-PAINTED HC PARKING STALL GRAPHIC. J-NOT USED. K-NOT USED. L-LANE LINES: 4" WIDE SOLID WHITE, 40' M-PAINTED TRAFFIC ARROW GRAPHICS. 36. NEW CAST IN PLACE CONCRETE REATINING WALL SYSTEM. 37. STORM DRAIN. 38. CURB INLET. SEE CIVIL. 39. PERIMETER DRAINS. 40. MANHOLE. SEE CIVIL. 41. NOT USED. 42. NOT USED. 43. GAS METER. SEE MECHANICAL. 44. USPS MAILBOXES. 45. NEW OFFICE SIGN. SEE SD3.3. 46. PAYMENT DROP BOX. 47. SITE LIGHTING. SEE ELECTRICAL.

FIRE HYDRANT

-x-x-x- CHAINLINK FENCE

-o-o- ORNAMENTAL FENCE

ADA PATHWAY

TRAFFIC SIGN AND TYPE

LIGHT POLE CONCRETE BASE

FIXED STEEL PIPE BOLLARD

CONCRETE PEDESTRIAN WALKS W/ SCORE OR CONSTRUCTION JOINTS AS SHOWN.

REINFORCED CONCRETE PAVING W/ SCORE OR CONSTRUCTION JOINTS AS SHOWN.

ACCESSIBLE PARKING SPACE SYMBOL PROVIDE "VAN" WHERE INDICATED

ASPHALT PAVING TYPE 1, AUTOMOBILE PARKING AND DRIVES.

ASPHALT PAVING TYPE 2, TRUCK ACCESS DRIVES.

SITE PLAN SPECIFIC NOTES

El Paso County Major Commercial Site Development Plan

© Copyright 2024 The LKA Partners, Inc. This document and

he information contained herein may not be reproduced or excerpted from without the express written permission of