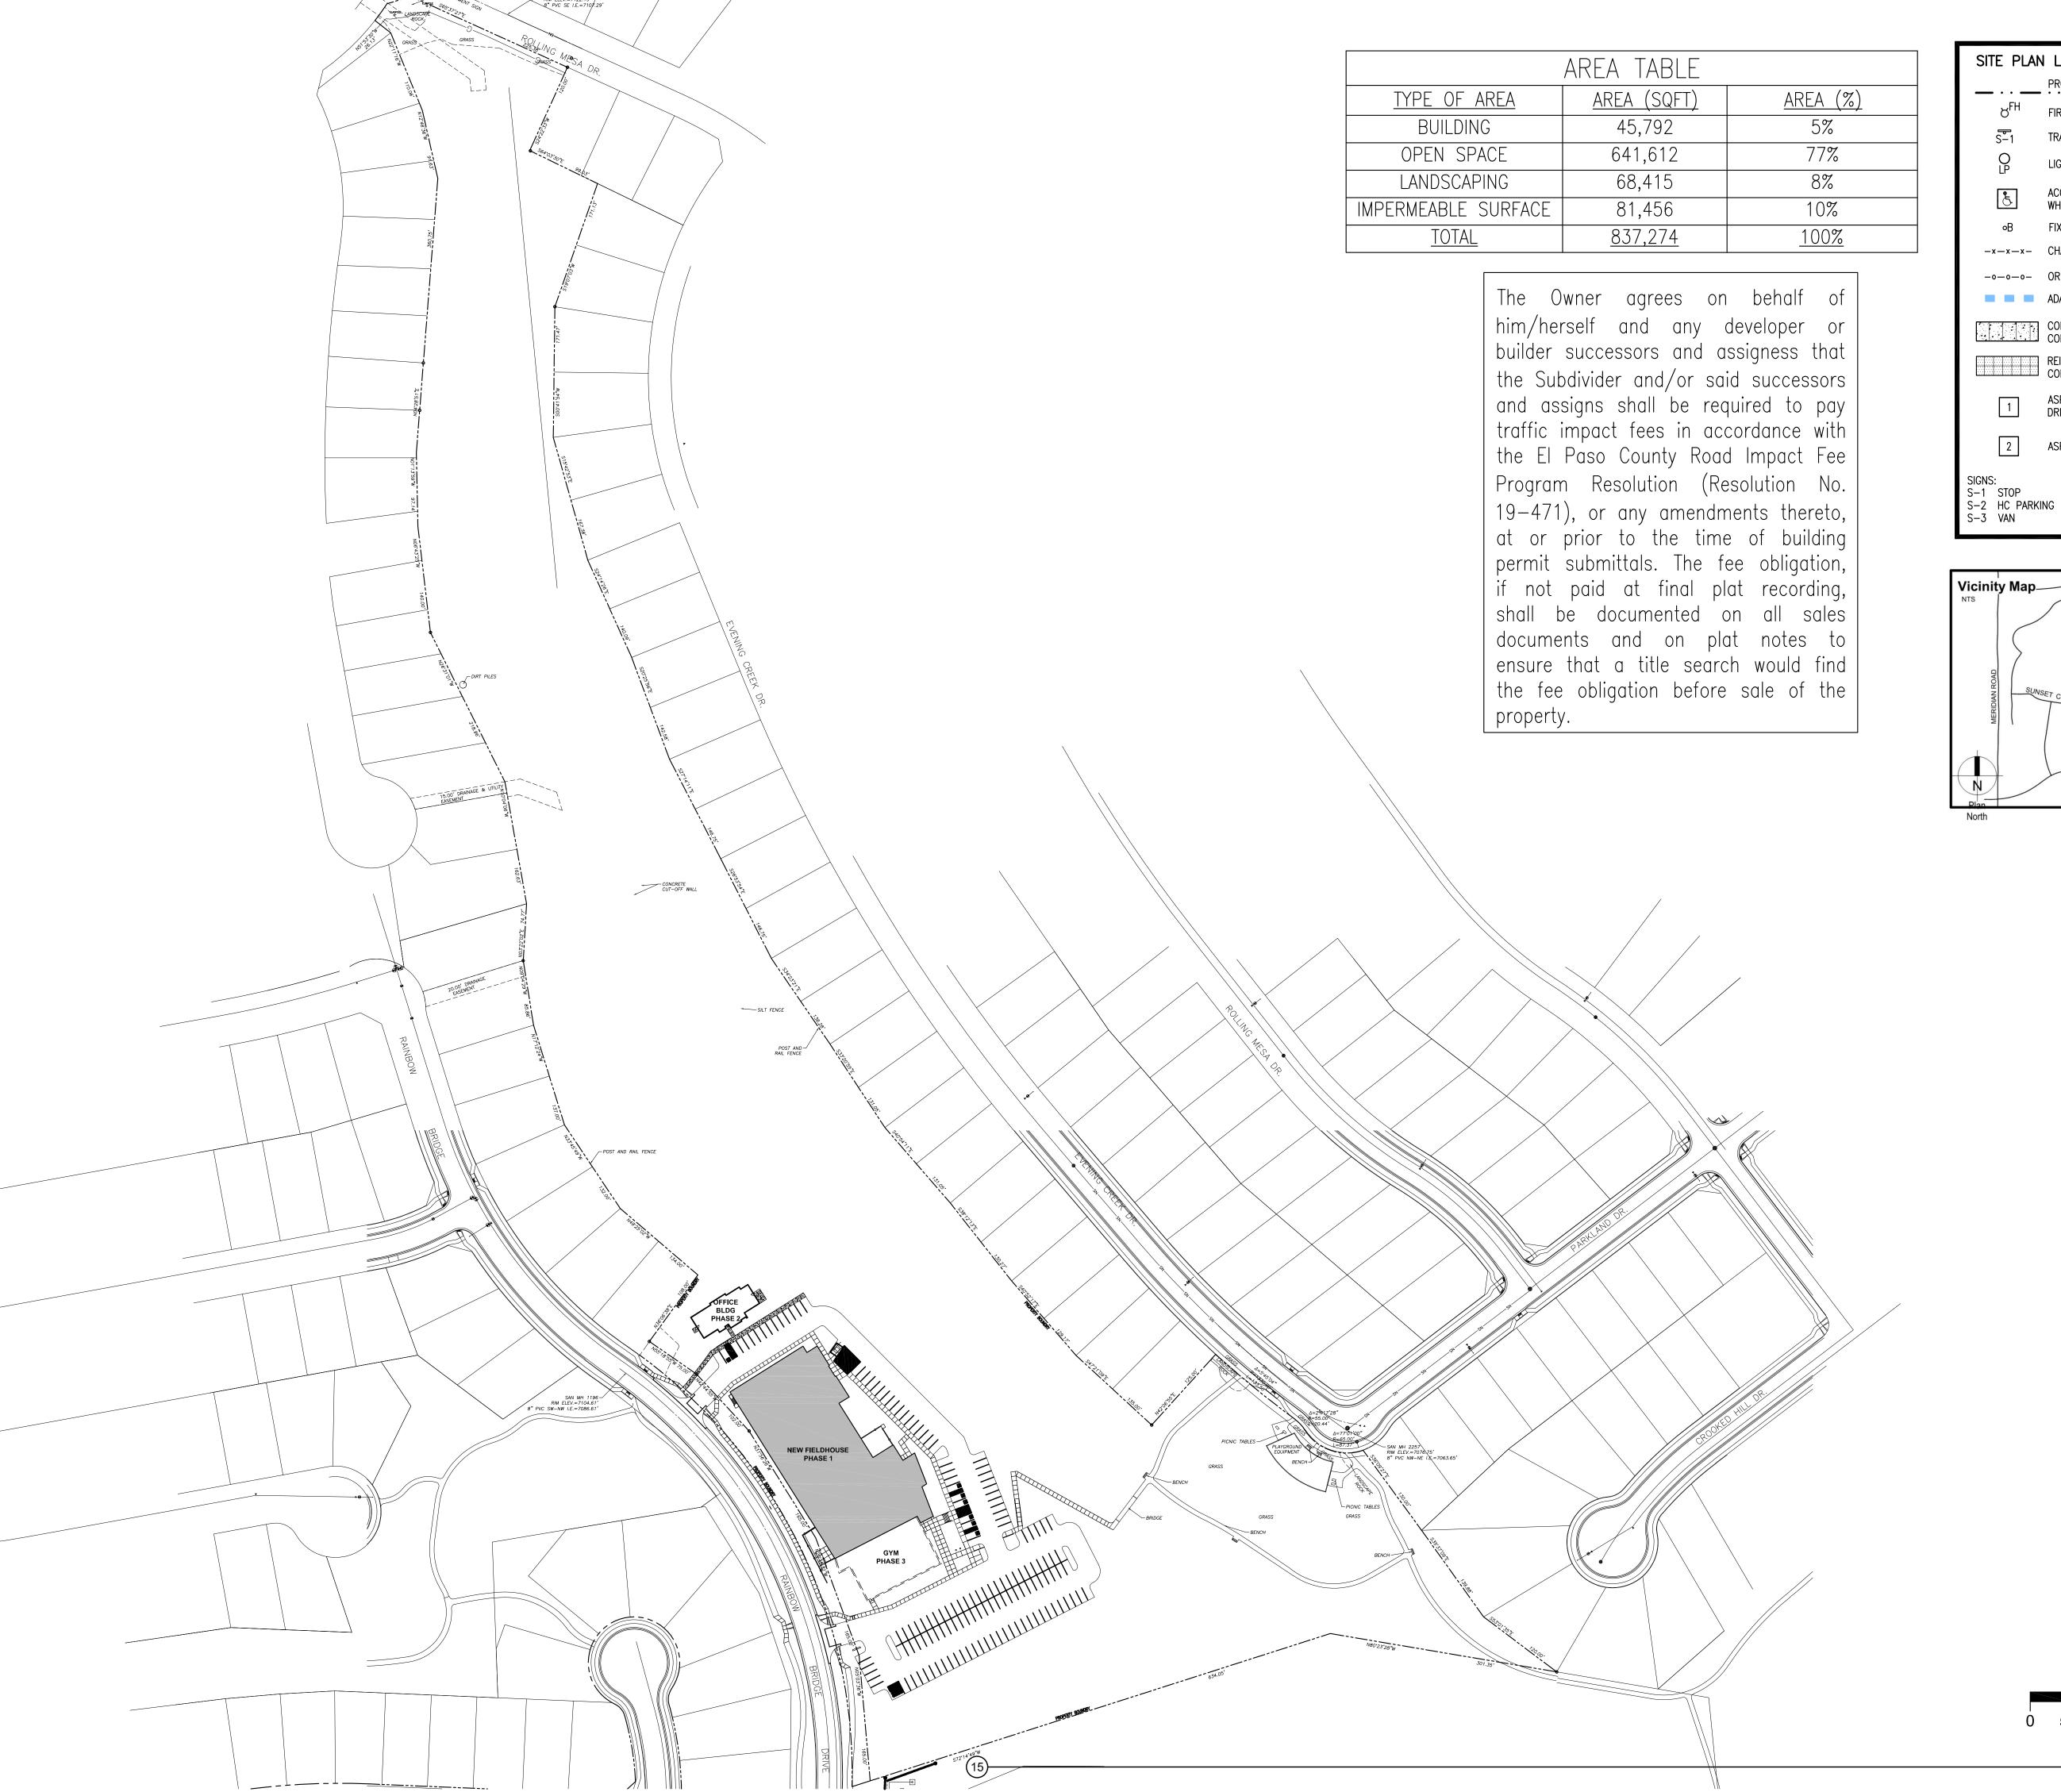

Overall Site Plan

EXISTING CONCRETE SIDEWALK STEEL PIPE BOLLARD. 3. STEEL HAND RAILING. 4. NOT USED. NOT USED 6. 30' FLAGPOLE. TRASH DUMPSTER BY OWNER. 8. BICYCLE RACK. 9. LITTER AND RECYCLING RECEPTACLE. 10. FIRE DEPARTMENT CONNECTION. 11. FIRE HYDRANT. SEE CIVIL. 12. ALUMINUM LIGHT POLE AND FIXTURE WITH CONCRETE BASE. SEE ELECTRICAL. 13. NOT USED. 14. NOT USED. 15. CONCRETE PAVING. SEE CIVIL. 16. CONCRETE CURB AND GUTTER. SEE CIVIL. 17. CONCRETE DRIVE CROSS PAN. SEE CIVIL. 18. CONCRETE FLUSH CURB. SEE CIVIL. 19. CONCRETE CATCH BASIN. 20. NOT USED 21. CONCRETE CURB. SEE CIVIL. 22. CONCRETE CURB 6" WIDE 12" DEEP AT EDGE OF ARTIFICIAL TURF. SEE CIVIL. 23. CONCRETE WALK, SLOPE NOT TO EXCEED 24. CONCRETE SIDEWALK WITH ISOLATION. EXPANSION AND CONTRACTION JOINTS AS SHOWN (1/4" PER FOOT MAXIMUM CROSS SLOPE. SEE CIVIL 25. HANDICAPPED CURB RAMP. SEE CIVIL. 26. CONCRETE STAIR. SEE CIVIL. 27. SIDEWALK CATCH BASIN. SEE CIVIL. 28. ARTIFICIAL TURF. 29. ORNAMENTAL FENCE (6'-0" HIGH). 30. TRASH ENCLOSURE. CHAIN LINK WALLS AT SIDES WITH CHAIN LINK SWINGING GATES. 31. NEW MONUMENT SIGN. SEE SD3.2. 32. HANDICAP SIGN. SEE CIVIL. 33. TRAFFIC SIGN. SEE CIVIL. 34. TEMPORARY PROJECT SIGN. A-AUTO PARKING STALL LINES: 4" WIDE, SOLID WHITE. TYP 9' WIDE x 18' LONG. B-HANDICAP / DISABLED PARKING STALL PARKING STRIPING AND LOADING AREA LINES: 4" WIDE, SOLID WHITE PERIMETER AND 24" APART AT CROSS HATCH. C-PEDESTRIAN CROSS WALK: 2' X 8' SOLID WHITE BARS, 3' APART. D-STOP BARS: 24" WIDE, 8' LONG. E-NEW PAVEMENT MARKING STRIPING: 4" WIDE, SOLID WHITE PERIMETER AND 24" APART AT CROSS HATCH. F-NOT USED. G-NOT USED. H-NOT USED. I-PAINTED HC PARKING STALL GRAPHIC. J-NOT USED. K-NOT USED. L-LANE LINES: 4" WIDE SOLID WHITE, 40' M-PAINTED TRAFFIC ARROW GRAPHICS. 36. NEW CAST IN PLACE CONCRETE REATINING WALL SYSTEM. 37. STORM DRAIN. 38. CURB INLET. SEE CIVIL. 39. PERIMETER DRAINS. 40. MANHOLE. SEE CIVIL. 41. NOT USED. 42. NOT USED. 43. GAS METER. SEE MECHANICAL. 44. USPS MAILBOXES. 45. NEW OFFICE SIGN. SEE SD3.3. 46. PAYMENT DROP BOX. 47. SITE LIGHTING. SEE ELECTRICAL.

SITE PLAN SPECIFIC NOTES

El Paso County Major Commercial Site Development Plan

© Copyright 2024 The LKA Partners, Inc. This document and

he information contained herein may not be reproduced or excerpted from without the express written permission of