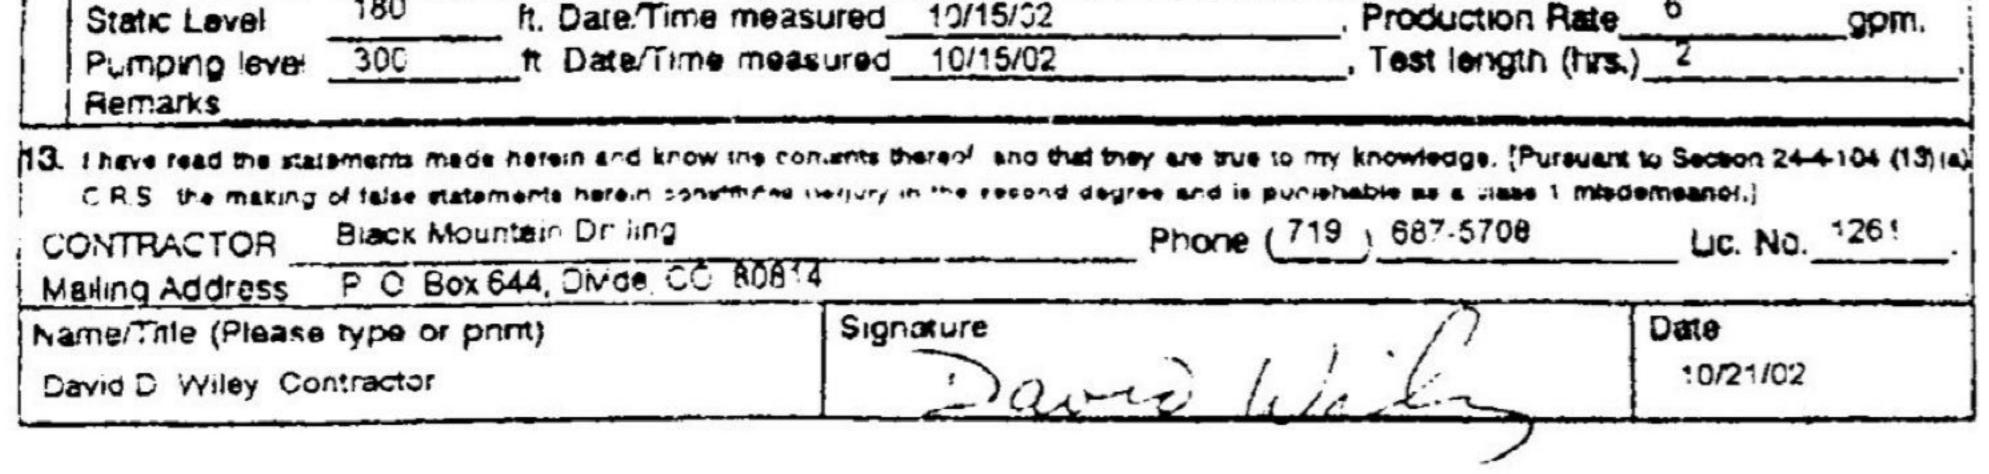

| WELL PERMIT NUMBER 58342-F<br>OWNER NAME(S) ANTHONY DAMIANO<br>Mailing Address 6221 W. DEL RIO<br>City. SL. Zip CHANDLER, AZ 85228<br>Phone ( 480 ) 699-0859                                                                | REPORT For Office Use only<br>ENGINEER                                                                                                                                                                                                                                                                                                                        |
|-----------------------------------------------------------------------------------------------------------------------------------------------------------------------------------------------------------------------------|---------------------------------------------------------------------------------------------------------------------------------------------------------------------------------------------------------------------------------------------------------------------------------------------------------------------------------------------------------------|
| WELL PERMIT NUMBER 58342-F<br>OWNER NAME(S) ANTHONY DAMIANO<br>Mailing Address<br>City. St. Zip CHANDLER, AZ 85228                                                                                                          | ENGINEER                                                                                                                                                                                                                                                                                                                                                      |
| OWNER NAME(S) ANTHONY DAMIANO<br>Mailing Address 0221 W. DEL RIO<br>City. St. Zip CHANDLER, AZ 85226                                                                                                                        |                                                                                                                                                                                                                                                                                                                                                               |
|                                                                                                                                                                                                                             |                                                                                                                                                                                                                                                                                                                                                               |
| WELL LOCATION AS DRILLED: NE 1/4 SW 1/4, Se<br>DISTANCES FROM SEC. LINES:<br>2500 ft. from SOUTH Sec. line. and 1450<br>Monor of Round<br>SUBDIVISION: CRYSTAL PARK CHRISTIAN COMMUNITY<br>STREET ADDRESS AT WELL LOCATION: | t from WEST Sec. line. OR<br>LOTS157 BLOCK FILING(UNIT)                                                                                                                                                                                                                                                                                                       |
| GROUND SUDFACE EL DU DOU                                                                                                                                                                                                    | LUNG METHOD Air Percussion                                                                                                                                                                                                                                                                                                                                    |
| DATE COMPLETED 10/15/02 TOTAL DESCRIPTION OF MEMORY STORE COLORINAL CONTRACT LOCALION OF MEMORY OF MEMORY STORE COLOR WHEN LOCALION 300 GRANITE, BROWN, GREY, TAN LAYERS                                                    | EPTH 300 R. DEPTH COMPLETED 300<br>6. HOLE DIAM. (m.) From (ft) To (ft)<br><u>8 5/8 0 40</u><br><u>6 1/8 40</u><br><u>300</u>                                                                                                                                                                                                                                 |
|                                                                                                                                                                                                                             | 7. PLAIN CASING     OD (In)   Kind   Wail Size   From(It)   1     8 5/8   Steel   188   -1   1     4   PVC   SCH 40   10   10     4   PVC   SCH 40   280   10     4   PVC   SCH 40   280   10     4   PVC   SCH 40   280   10     5   SCH 40   280   280   10     9   PVC   SCH 40   280   10     9   PVC   SCH 40   280   10     9   PVC   SCH 40   240   10 |
|                                                                                                                                                                                                                             | 8. FILTER PACK· 9. PACKER PLACEMI   Material N/A   Size Depth                                                                                                                                                                                                                                                                                                 |
| EMARKS'                                                                                                                                                                                                                     | 10. GROUTING RECORD:<br>Material Amount Density Interval Placement<br>Portland 5 sack 15#pg 9-41 pour/vibra                                                                                                                                                                                                                                                   |
| DISINFECTION Type Granular Chlorine                                                                                                                                                                                         | Armt. Used 2 CUPS                                                                                                                                                                                                                                                                                                                                             |