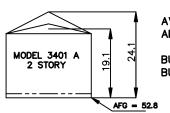

AVERAGE FINISH GRADE = (AFG) ( 52.8 )( 6 ) = 52.8 (6)

BUILDING HEIGHT = 18.4 + (TS - AFG) = BUILDING HEIGHT = <math>18.4 + (53.5 - 52.8) = 19.1

FILE - SFD24477 **ZONING - PUD** PLAT - 15216

Released for Permit 05/13/2024 9:46:37 AM brent ENUMERATION

### SITE DATA

LOT SQ. FT.= 3995 HOUSE SQ. FT.= 1235 COVERAGE = 30.9% \/ BLDG. HEIGHT = 19.1