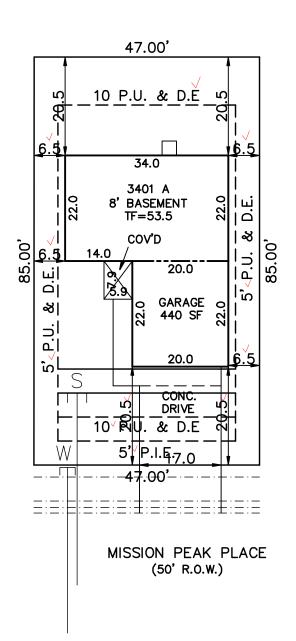

### SITE DATA

LOT SQ. FT.= 3995 HOUSE SQ. FT.= 1235 COVERAGE = 30.9% \/ BLDG. HEIGHT = 19.1

#### PI OT PI AN

#### **ADDRESS**

11875 MISSION PEAK PLACE

| SCALE:1"=20'  | TITLE CO. FILE NO. | DATE<br>04-30-24 |
|---------------|--------------------|------------------|
| DRAWN BY: TAP | DRAWNG NAME        | PROJECT NO.      |