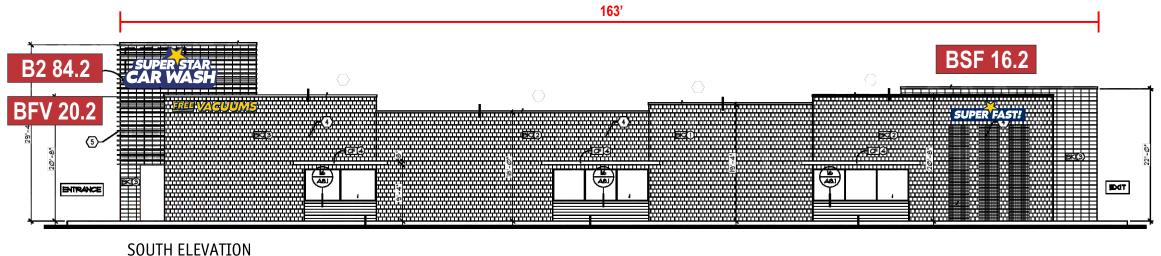

## FOR EXAMPLE ONLY. SIGN PACKAGE DOES NOT REPRESENT ACTUAL SIGNAGE BEING USED ON THIS PROJECT.

B2 84.1 **BSF 16.1** These plans do represent what **BFV 20.1** will be constructed at the site, SUPER FAST! you are held to these plans. Remove this comment. ENTRANCE ≢xit Please provide a site plan that will NORTH ELEVATION represent the actual signage for the site, be sure to include: Location of the property line, right-of-way, and all existing and proposed easements The outlines of all buildings showing their proposed uses, setbacks, dimensions, and points of access in relation to the Depiction of any sidewalks, fences, walls, or berms located near any existing or proposed freestanding signs 34.7' 34.7 Depiction of all garbage receptacles located near any existing or proposed freestanding signs B2 72 SUPER STARE Depiction of any sight triangles when located near any existing or proposed freestanding signs Sign Plan to include the following elements: **⊕**Œ∽ Sign elevation and detail. **BK3**(2) Dimensions and location of all existing and proposed sign Summary of square footage of the total allowed signage and existing and proposed signage for the property ENTRANCE Setback distances from all lot line to all existing and proposed signs EXIT f illuminated, detailed description of illuminating devices and how the proposed illumination will be in compliance wit Date, north arrow, and a graphic scale **EAST ELEVATION WEST ELEVATION** 