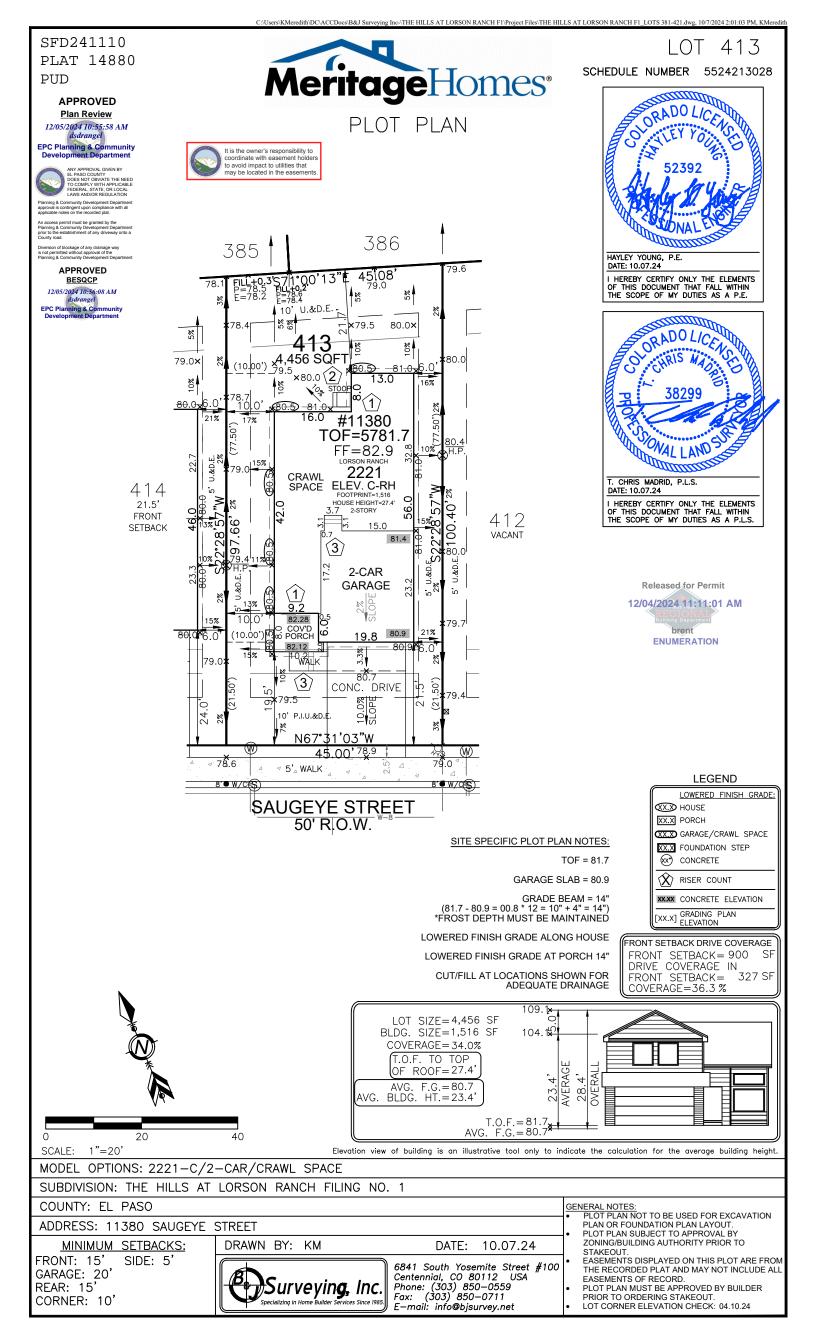

# SITE

#### 2023 PPRBC 2021 IECC

Parcel: 5524213028

Address: 11380 SAUGEYE ST, COLORADO SPRINGS

Received: 04-Dec-2024 (

(BRENT)

# **Description:**

#### RESIDENCE

Type of Unit:

Garage Lower Level 2 Main Level Upper Level 1

983 1022

459

1270

3734 Total Square Feet

| <b>Required PPRBD Departments (2</b> | ) |
|--------------------------------------|---|
|--------------------------------------|---|

Enumeration

APPROVED

BRENT

12/4/2024 11:11:12 AM

Floodplain

(N/A) RBD GIS

### **Required Outside Departments (1)**

**County Zoning** 

APPROVED

Plan Review

12/05/2024 10:56:32 AM dsdrangel EPC Planning & Community Development Department

> Release of this plan does not preclude compliance with all applicable codes, ordinances and other pertinent regulations. This plan set must be present on the job site for every inspection.