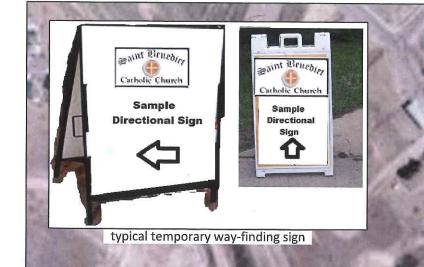

GRAPHIC SCALE

( IN FEET ) inch = 400 ft

Saint Brochets Gatholic Church St. Benedict's Sunday Mass Left on Meridian

Condition of Approval:

The County may request traffic counts at any time in the future. If conditions change such that turn lanes are required then the applicant shall either a) construct the necessary auxiliary lanes or b) implement a traffic control plan for turn movement restrictions.

Salat Benedicts Cathelic Church St. Benedict's Sunday Mass Next Left

Salat Benedicts Catholic Church St. Benedict's Sunday Mass

Meridian

Saut Benedicts Catholic Church St. Benedict's Sunday Mass

Per LSC updated 6-21-18, actual traffic letter, all temporary traffic- way finding and access control signs are requested and proposed to be removed as a condition of approval. only the STOP sign at Falcon Hwy would remain. BwB 6-27-18

> Saint Benedicts October Church St. Benedict's Sunday Mass

Falcon Hwy.

in Recedica

St. Benedict's Sunday Mass Next Right