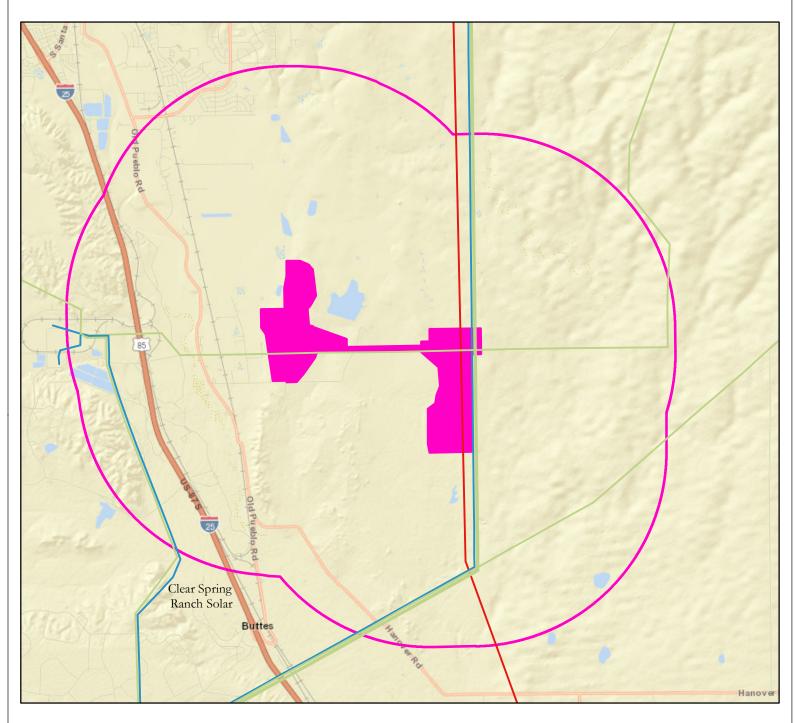

## <u>1041 Maps</u>

- Vicinity Map
- Transmission Line Map with Clear Spring Ranch location
- Colorado Springs Utilities Service Territory
- Public Lands Map
- Existing Use Map

Existing Transmission Lines
Within 2 Mile Buffer &
Location of Clear Spring
Ranch Solar Project (CSU)

231 - 320 321 - 765

2 Mile Buffer
Palmer-Williams Creek WSEO