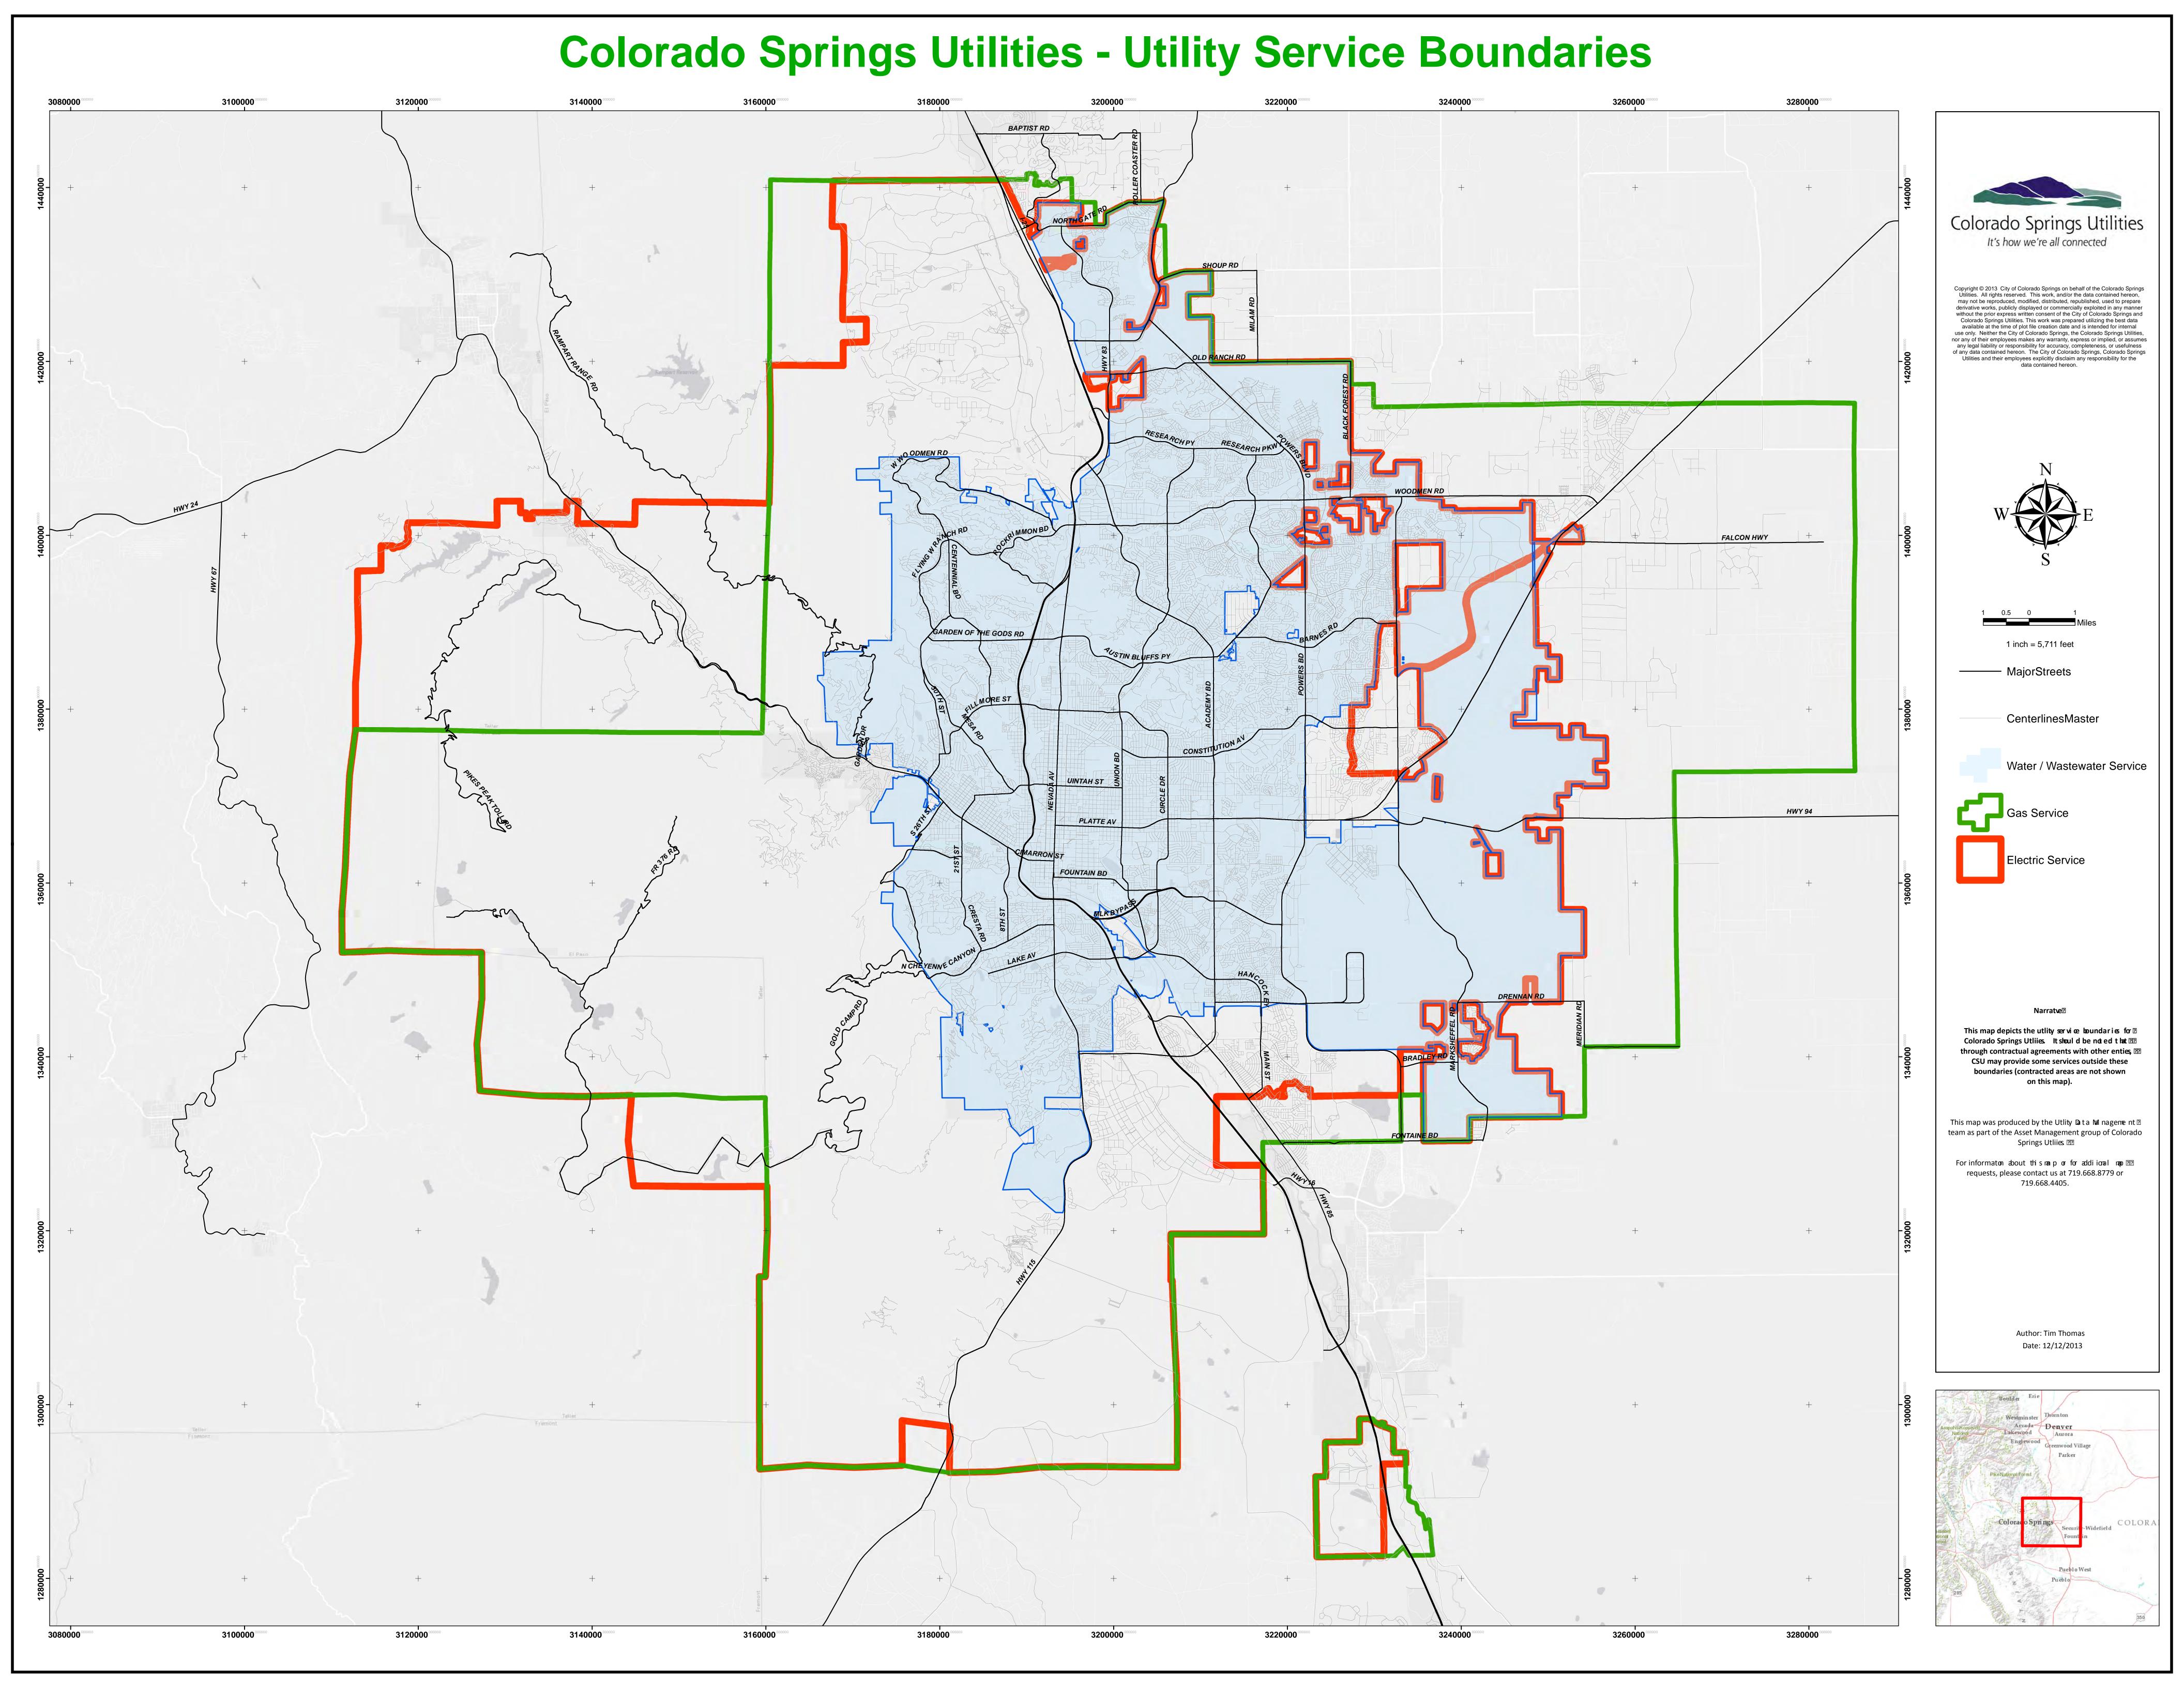

## <u>1041 Maps</u>

- Vicinity Map
- Transmission Line Map with Clear Spring Ranch location
- Colorado Springs Utilities Service Territory
- Public Lands Map
- Existing Use Map

Existing Transmission Lines
Within 2 Mile Buffer &
Location of Clear Spring
Ranch Solar Project (CSU)