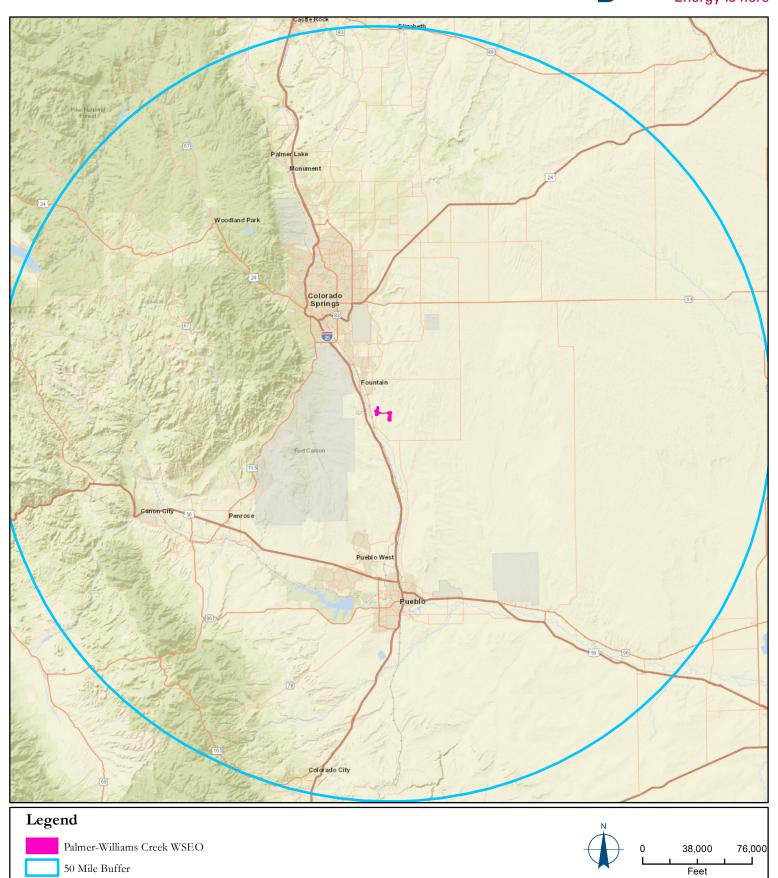

## <u>1041 Maps</u>

- Vicinity Map
- Transmission Line Map with Clear Spring Ranch location
- Colorado Springs Utilities Service Territory
- Public Lands Map
- Existing Use Map

Existing Transmission Lines
Within 2 Mile Buffer &
Location of Clear Spring
Ranch Solar Project (CSU)