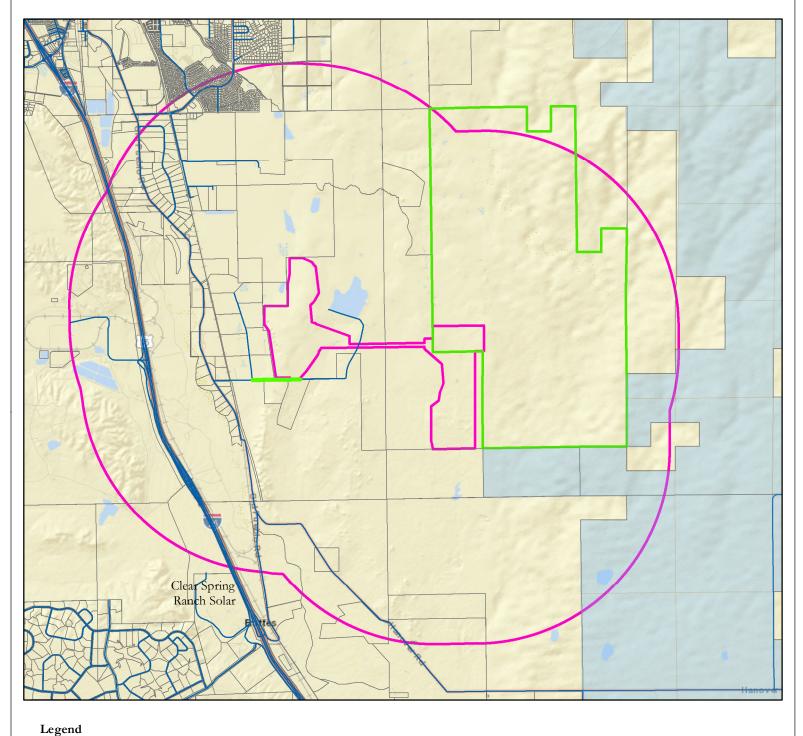

## Affected Public Land Boundaries (County and City) Identified in Green

Site Map - Existing Use
See WSEO Map for
Properties and Easements

These are not a 1041 map- they are specific maps that need there own appendix- correct throughout applications, Provide a 1041 map (sheet 6 of wse-o is prime for labeling 1041 map) and uploading.