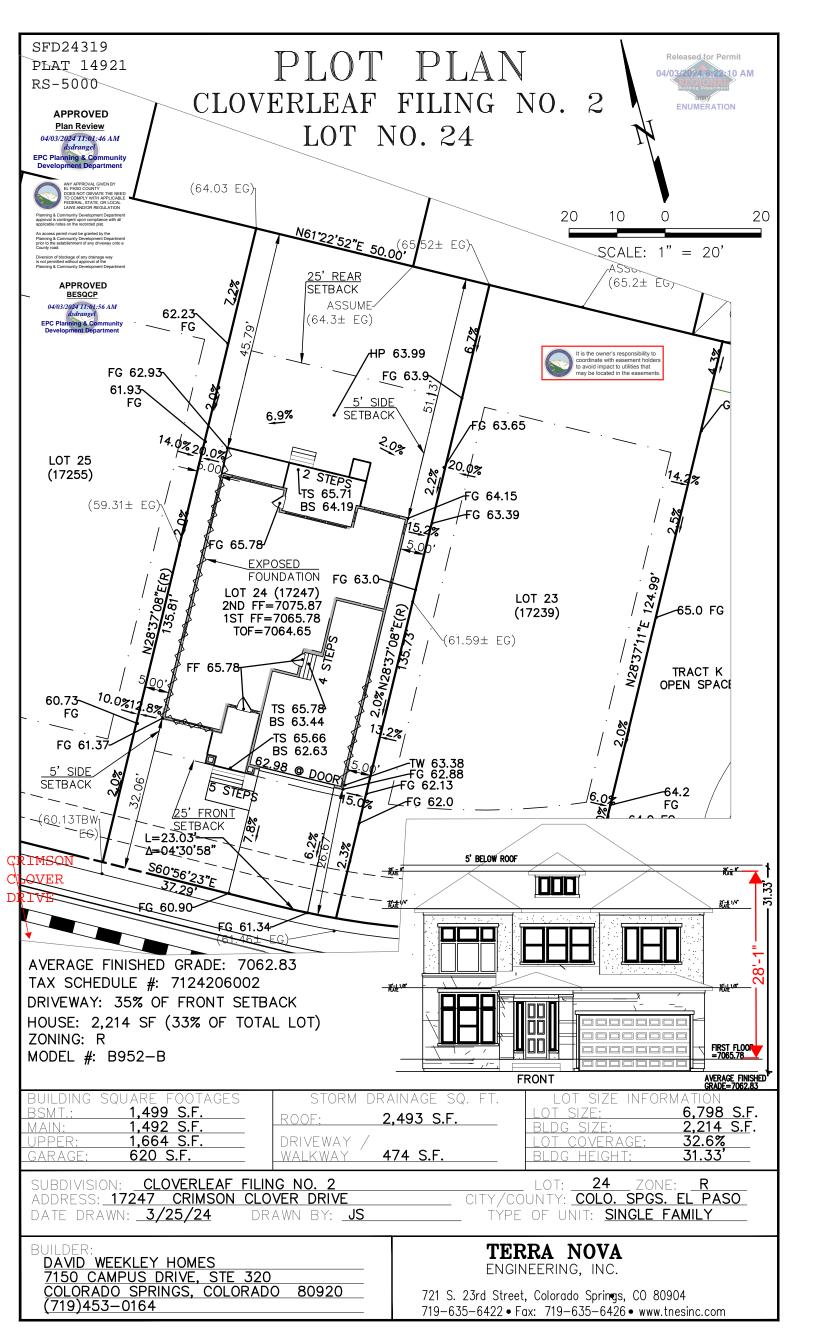

## SITE

2023 PPRBC 2021 IECC

Parcel: 7124206002

Address: 17247 CRIMSON CLOVER DR, MONUMENT

**Description:** 

## **RESIDENCE**

Type of Unit:

| Garage        | 578  |                   |
|---------------|------|-------------------|
| Lower Level 2 | 1499 |                   |
| Main Level    | 1492 |                   |
| Upper Level 1 | 1664 |                   |
|               | 5233 | Total Square Feet |