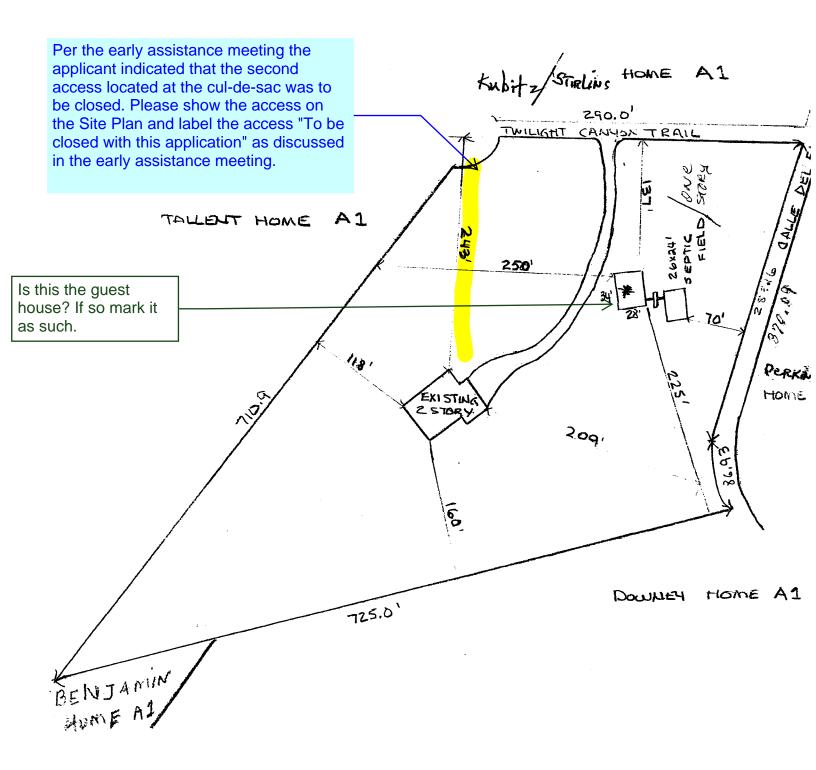

## Daniel Torres (2)

IOME A1

Subject: Callout Page Label: 1 Lock: Unlocked Author: Daniel Torres Date: 11/15/2018 1:53:40 PM Color:

Subject: Highlight Page Label: 1 Lock: Unlocked Author: Daniel Torres Date: 11/15/2018 1:53:44 PM Color: Per the early assistance meeting the applicant indicated that the second access located at the cul-de-sac was to be closed. Please show the access on the Site Plan and label the access "To be closed with this application" as discussed in the early assistance meeting.