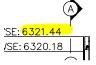

## Callout (1)

Subject: Callout Page Label: 32 Author: Daniel Torres Date: 5/19/2022 9:57:56 PM

Status: Color: Layer: Space: Per the MHFD detention calculation it appears that the EURV WSE is 6322.23 but the top of the overflow weir is 6321.60. Please revise

accordingly.

## Highlight (3)

URV WSE: 6321.60

Subject: Highlight Page Label: 32 Author: Daniel Torres Date: 5/19/2022 9:57:28 PM

Status: Color: Layer: Space:

Subject: Highlight Page Label: 32 Author: Daniel Torres Date: 5/19/2022 9:57:34 PM

Status: Color: Layer: Space:

Subject: Highlight Page Label: 32

NUMSE: 6321.44

OV WSE: 6320.18

Subject: Highlight Page Label: 32

Author: Daniel Torres

Date: 5/19/2022 9:57:36 PM

Status: Color: Layer: Space: