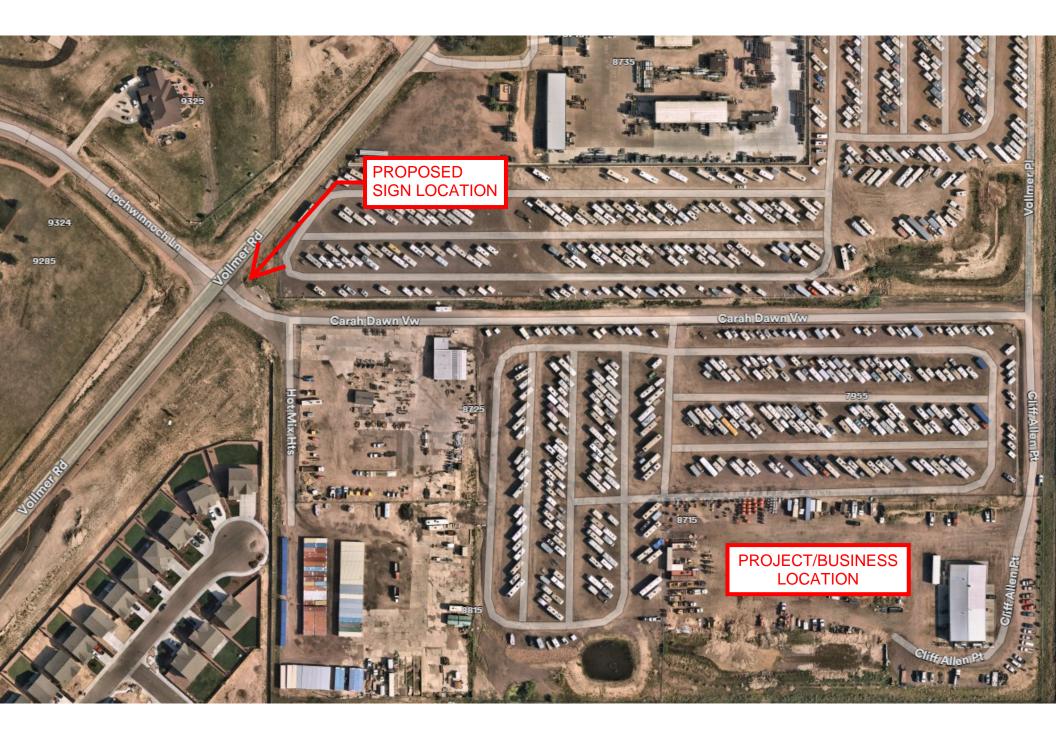

## EL PASO COUNTY PLANNING & COMMUNITY DEVELOPMENT SIGN APPLICATION

| Vicinity                                                                                                                                                                                                                          |                     | <u>Sign Plan</u>                                                                                   |
|-----------------------------------------------------------------------------------------------------------------------------------------------------------------------------------------------------------------------------------|---------------------|----------------------------------------------------------------------------------------------------|
| DATE: Tax Schedule # <u>52330020</u><br>Please show maj                                                                                                                                                                           |                     | (Please indicate dimensions and sign copy)                                                         |
| Business       NEC of Vol         Name:       Woodman Trash Transfer Station         Address:       8802 Cliff Allen Pt, Colorado         Springs, CO 80908                                                                       | Imer Drive          |                                                                                                    |
| Zone: <u>I-3 CAD-0</u><br>Legal Description:<br>A PORTION OF THE SOUTHWEST<br>QUARTER OF SECTION 33, TOWNSHIP<br>12 SOUTH, RANGE 65 WEST OF THE 6TH<br>P.M., CITY OF COLORADO SPRINGS,<br>COUNTY OF EL PASO, STATE OF<br>COLORADO |                     |                                                                                                    |
| Type of Sign         Cabinet Sign         Illuminated:         Non-Illuminated: _YES         Valuation:                                                                                                                           |                     | Documents included<br>as additional sheets                                                         |
| Storefront Length &/or<br>Width:<br>Proposed Sign Sq. Ft.100 S.F.                                                                                                                                                                 |                     |                                                                                                    |
| Existing Sign Sq. Ft.     N/A       Total Sign Sq. Ft.     100 S.F.                                                                                                                                                               | ngth & placement of |                                                                                                    |
| Contractor Information Name: White Peak Builders, LLC                                                                                                                                                                             |                     |                                                                                                    |
| Address: P.O. BOX 1601<br>Palmer Lake, CO 80133<br>Phone: 719.761.5782                                                                                                                                                            |                     | For Planning & Community Development Use Only           Approved Date:         Resubmittal? Yes No |
| Type of License:<br>Contractor ID#                                                                                                                                                                                                |                     | Denied Date:Comments:                                                                              |
| Fee of \$262.00 must accompany this Application. Additional signs at time of first Application are \$125.00. Make checks payable to El Paso County.                                                                               |                     |                                                                                                    |