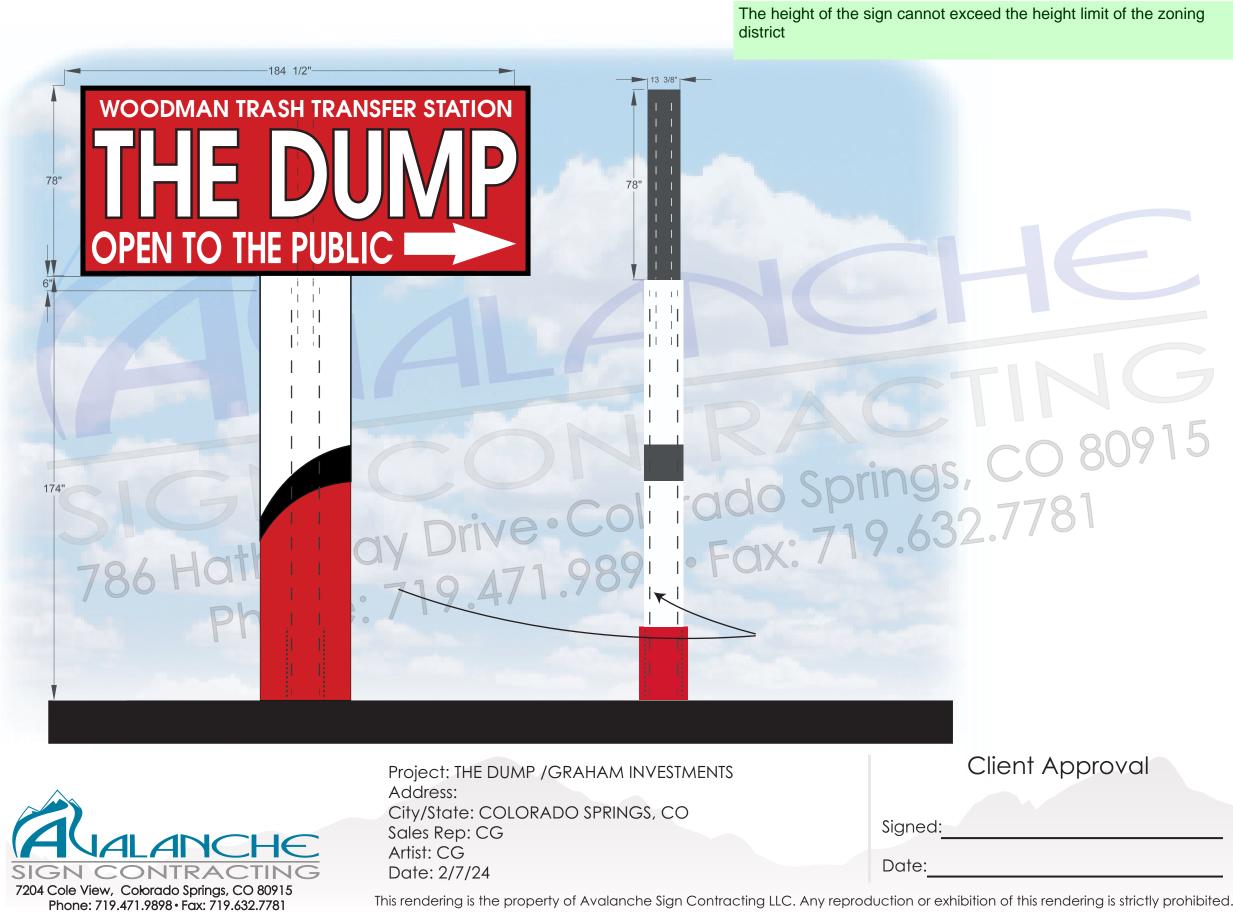

## EL PASO COUNTY PLANNING & COMMUNITY DEVELOPMENT SIGN APPLICATION

| Vicinity                                                                                                                                                                                                                          |                     | <u>Sign Plan</u>                                                                                   |
|-----------------------------------------------------------------------------------------------------------------------------------------------------------------------------------------------------------------------------------|---------------------|----------------------------------------------------------------------------------------------------|
| DATE: Tax Schedule # <u>52330020</u><br>Please show maj                                                                                                                                                                           |                     | (Please indicate dimensions and sign copy)                                                         |
| Business       NEC of Vol         Name:       Woodman Trash Transfer Station         Address:       8802 Cliff Allen Pt, Colorado         Springs, CO 80908                                                                       | Imer Drive          |                                                                                                    |
| Zone: <u>I-3 CAD-0</u><br>Legal Description:<br>A PORTION OF THE SOUTHWEST<br>QUARTER OF SECTION 33, TOWNSHIP<br>12 SOUTH, RANGE 65 WEST OF THE 6TH<br>P.M., CITY OF COLORADO SPRINGS,<br>COUNTY OF EL PASO, STATE OF<br>COLORADO |                     |                                                                                                    |
| Type of Sign         Cabinet Sign         Illuminated:         Non-Illuminated: _YES         Valuation:                                                                                                                           |                     | Documents included<br>as additional sheets                                                         |
| Storefront Length &/or<br>Width:<br>Proposed Sign Sq. Ft.100 S.F.                                                                                                                                                                 |                     |                                                                                                    |
| Existing Sign Sq. Ft.     N/A       Total Sign Sq. Ft.     100 S.F.                                                                                                                                                               | ngth & placement of |                                                                                                    |
| Contractor Information Name: White Peak Builders, LLC                                                                                                                                                                             |                     |                                                                                                    |
| Address: P.O. BOX 1601<br>Palmer Lake, CO 80133<br>Phone: 719.761.5782                                                                                                                                                            |                     | For Planning & Community Development Use Only           Approved Date:         Resubmittal? Yes No |
| Type of License:<br>Contractor ID#                                                                                                                                                                                                |                     | Denied Date:Comments:                                                                              |
| Fee of \$262.00 must accompany this Application. Additional signs at time of first Application are \$125.00. Make checks payable to El Paso County.                                                                               |                     |                                                                                                    |

## Sign Type: CABINET SIGNS