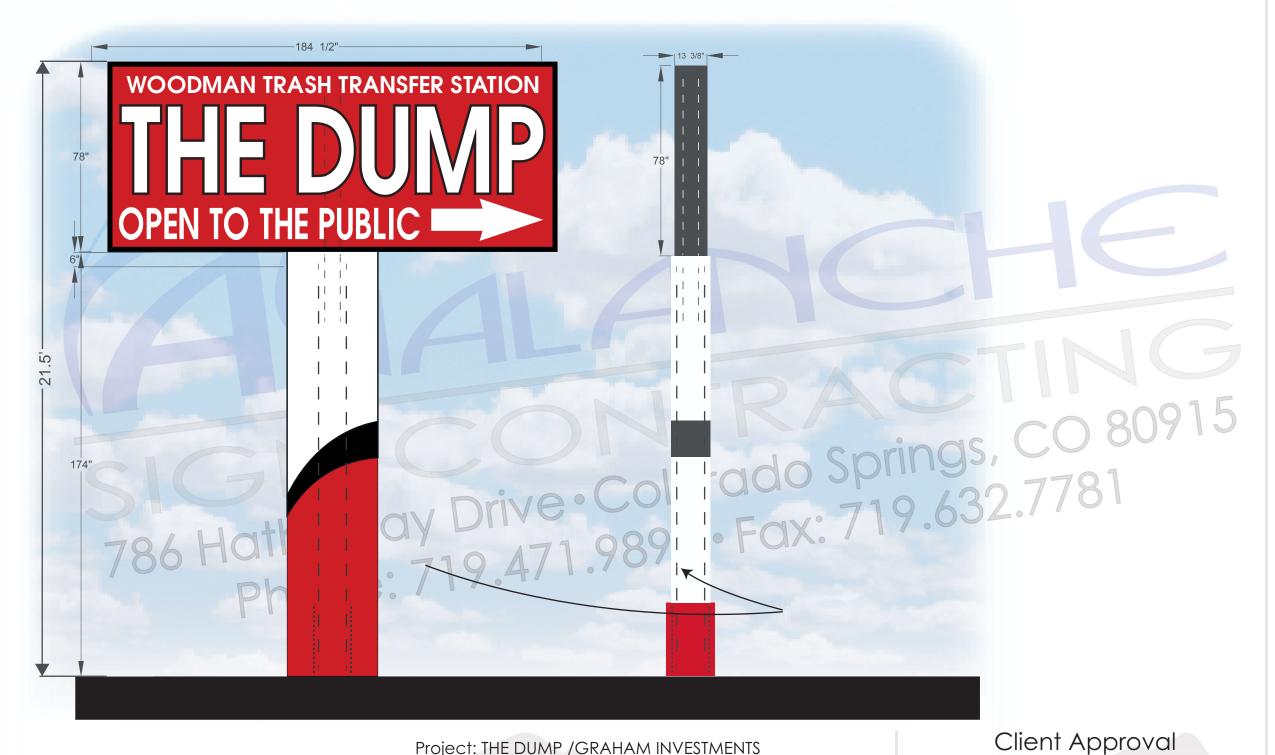

## Sign Type: CABINET SIGNS

DOUBLE SIDED SIGN CABINETS.
NTERNALLY ILLUMINATED, FLEX FACE WITH

|           | Proposed Sign Dimensions |          |  |
|-----------|--------------------------|----------|--|
|           | Allowed (Max.)           | Provided |  |
| Height    | 40 ft (I-3)              | 21.5'    |  |
| Sign Area | 245 S.F.                 | 100 S.F. |  |

**COLORS** 

WHITE

7204 Cole View, Colorado Springs, CO 80915 Phone: 719.471.9898 • Fax: 719.632.7781

Project: THE DUMP / GRAHAM INVESTMENTS

Address:

City/State: COLORADO SPRINGS, CO

Sales Rep: CG Artist: CG Date: 2/7/24