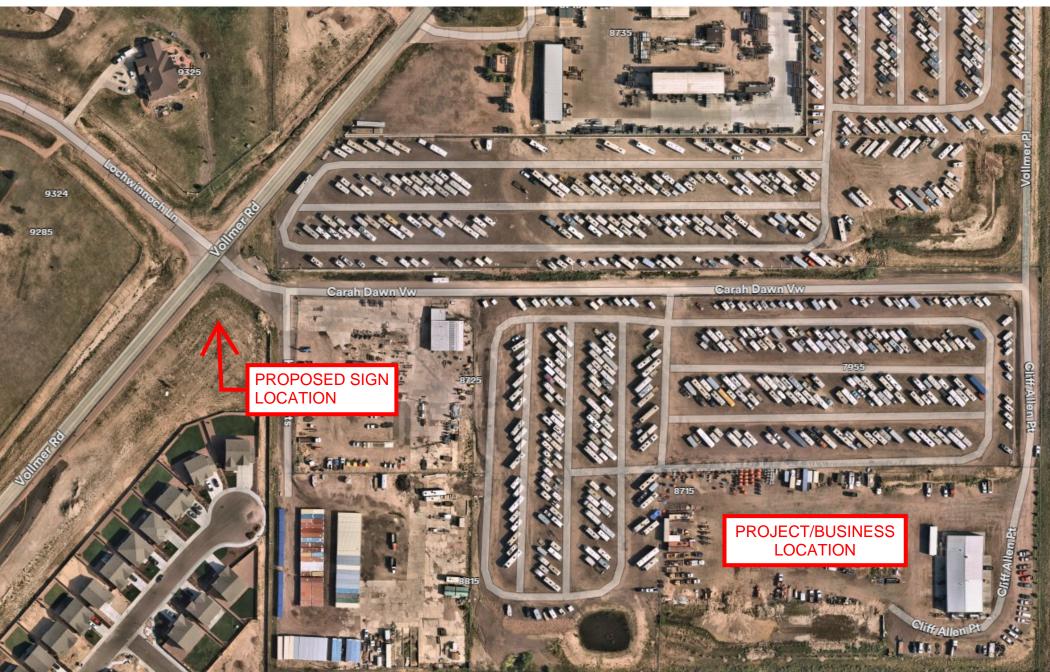

## EL PASO COUNTY PLANNING & COMMUNITY DEVELOPMENT SIGN APPLICATION

|                                                                                                                                                                    | Vicinity Map                                         | Sign Plan                                                                                 |
|--------------------------------------------------------------------------------------------------------------------------------------------------------------------|------------------------------------------------------|-------------------------------------------------------------------------------------------|
| DATE:                                                                                                                                                              | Tax Schedule # <u>5233002013</u>                     | (Please indicate dimensions and sign copy)                                                |
|                                                                                                                                                                    | Please show major intersections.                     |                                                                                           |
| <u>Business</u>                                                                                                                                                    | NORTH                                                |                                                                                           |
| Name: Woodman Trash Transfer Station                                                                                                                               |                                                      |                                                                                           |
| Address: 8802 Cliff Allen Pt, Colorado Springs, CO 80908                                                                                                           | SEC of Vollmer Drive and Carah Dawn View.            |                                                                                           |
| Zone: 1-3 CAD-O Legal Description:                                                                                                                                 | Sign to be placed outside of site distance triangle. |                                                                                           |
| A PORTION OF THE SOUTHWEST QUARTER OF SECTION 33, TOWNSHIP 12 SOUTH, RANGE 65 WEST OF THE 6TH P.M., CITY OF COLORADO SPRINGS, COUNTY OF EL PASO, STATE OF COLORADO | _                                                    | Document included as additional sheets                                                    |
| Type of Sign Cabinet Sign                                                                                                                                          | Document included as additional sheets               |                                                                                           |
| Illuminated: N/A                                                                                                                                                   | as additional streets                                |                                                                                           |
| Non-Illuminated: YES                                                                                                                                               |                                                      |                                                                                           |
| Valuation:                                                                                                                                                         |                                                      |                                                                                           |
| Storefront Length &/or Width:                                                                                                                                      |                                                      |                                                                                           |
| Proposed Sign Sq. Ft. 100 S.F.                                                                                                                                     |                                                      |                                                                                           |
| Existing Sign Sq. Ft. N/A                                                                                                                                          | Elevation Drawing                                    |                                                                                           |
| Total Sign Sq. Ft. 100 S.F.                                                                                                                                        | Indicate storefront length & placement of sign.      |                                                                                           |
| Contractor Information Name: _White Peak Builders, LLC                                                                                                             |                                                      |                                                                                           |
| Address: P.O. BOX 1601 Palmer Lake, CO 80133                                                                                                                       | Document included                                    |                                                                                           |
|                                                                                                                                                                    | as additional sheets                                 | For Planning & Community Development Use Only  Development Use Only  Development Use Only |
| Phone: 719.761.5782                                                                                                                                                |                                                      | Approved Date: Resubmittal? Yes No Denied Date:                                           |
| Type of License:                                                                                                                                                   |                                                      | Comments:                                                                                 |
| Contractor ID#                                                                                                                                                     |                                                      |                                                                                           |
| Fee of \$262                                                                                                                                                       | 2.00 must accompany this Application. Additional si  | igns at time of first Application are \$125.00. Make checks payable to El Paso County.    |