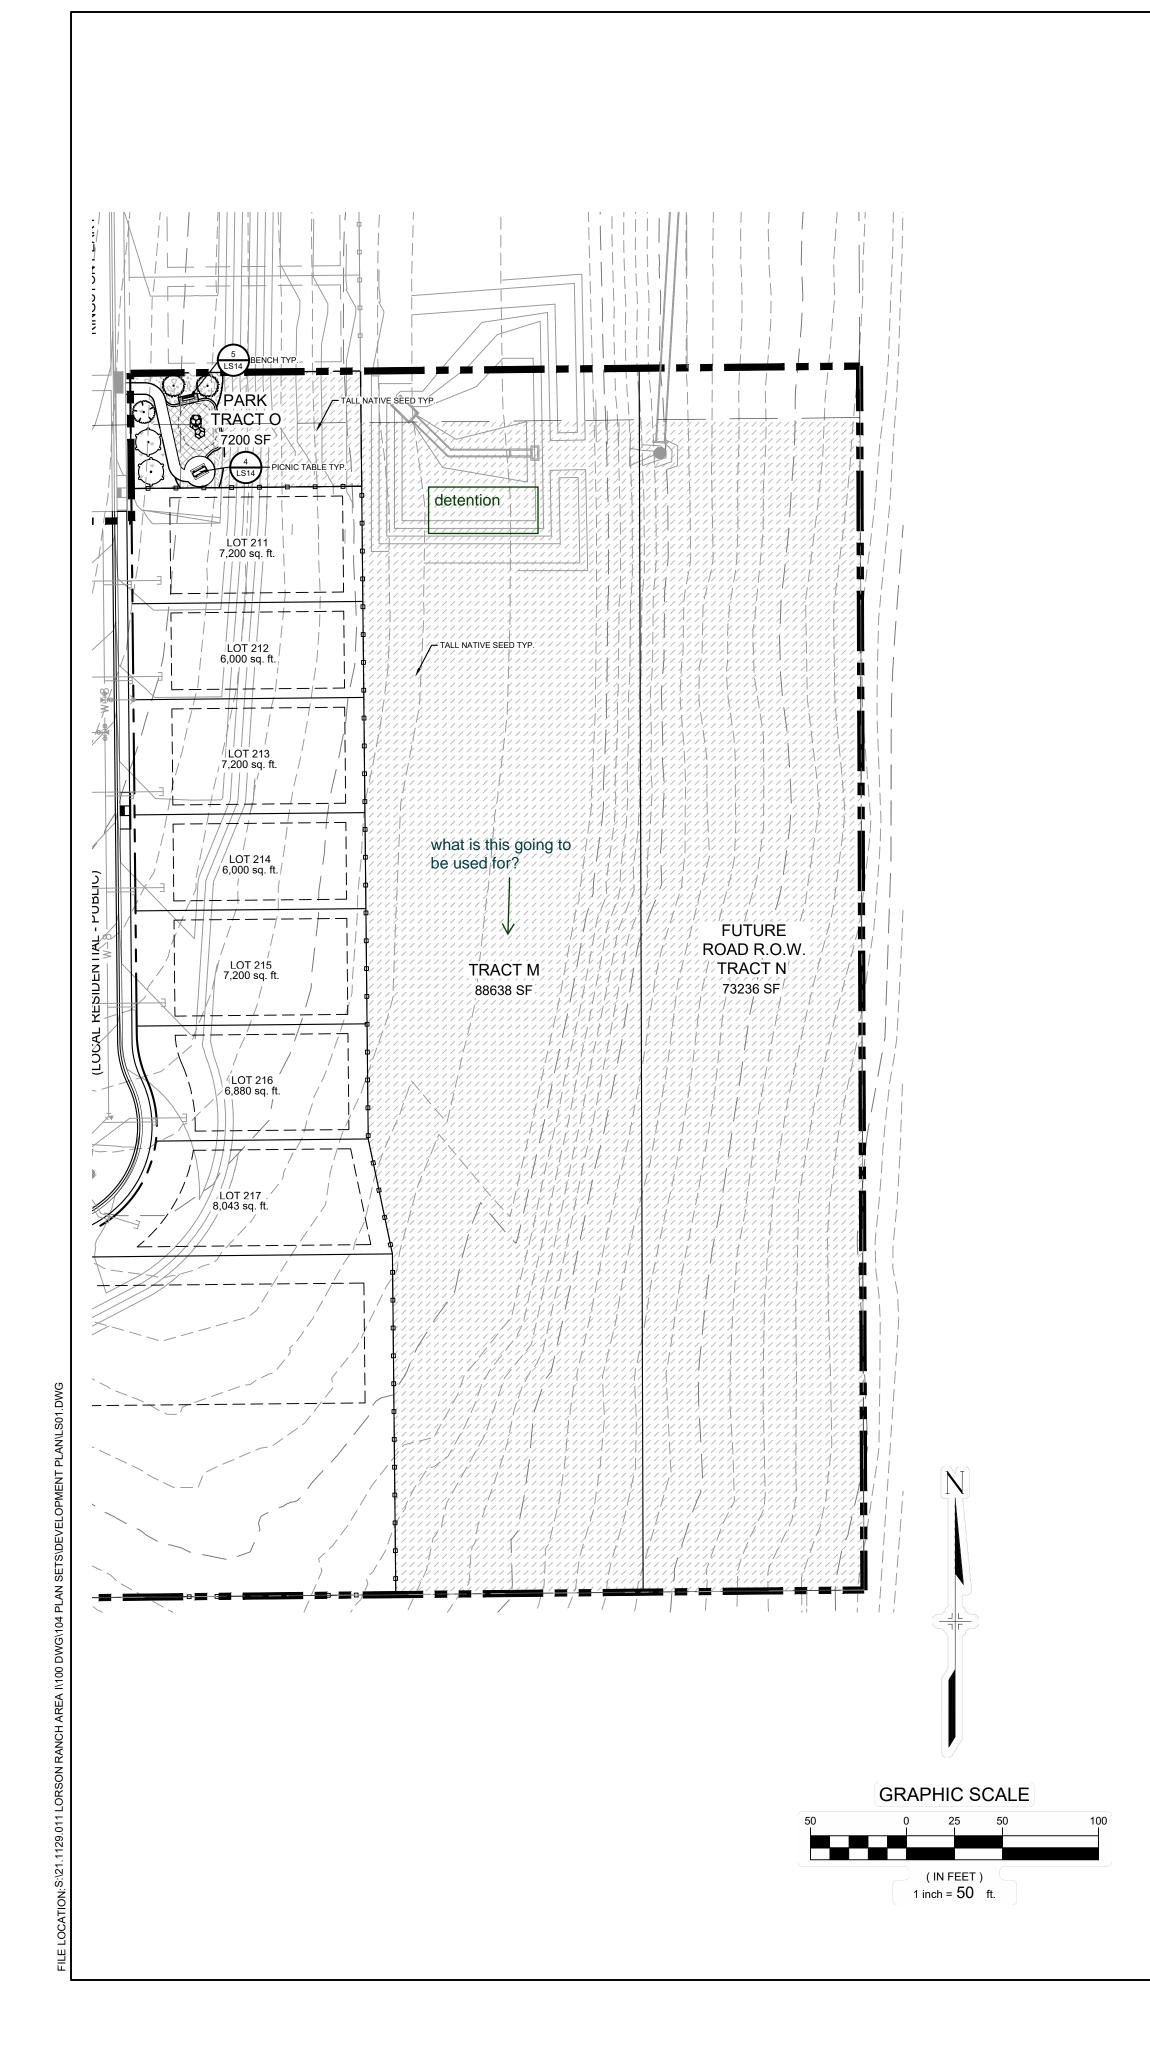

what Metro district is this in? What will it be in? what district will be responsible for O and M of tracts, detention etc.?

Outdoor amusement should have some parking; residents from all of lorson will likely use this ; can you add parking to the tract?