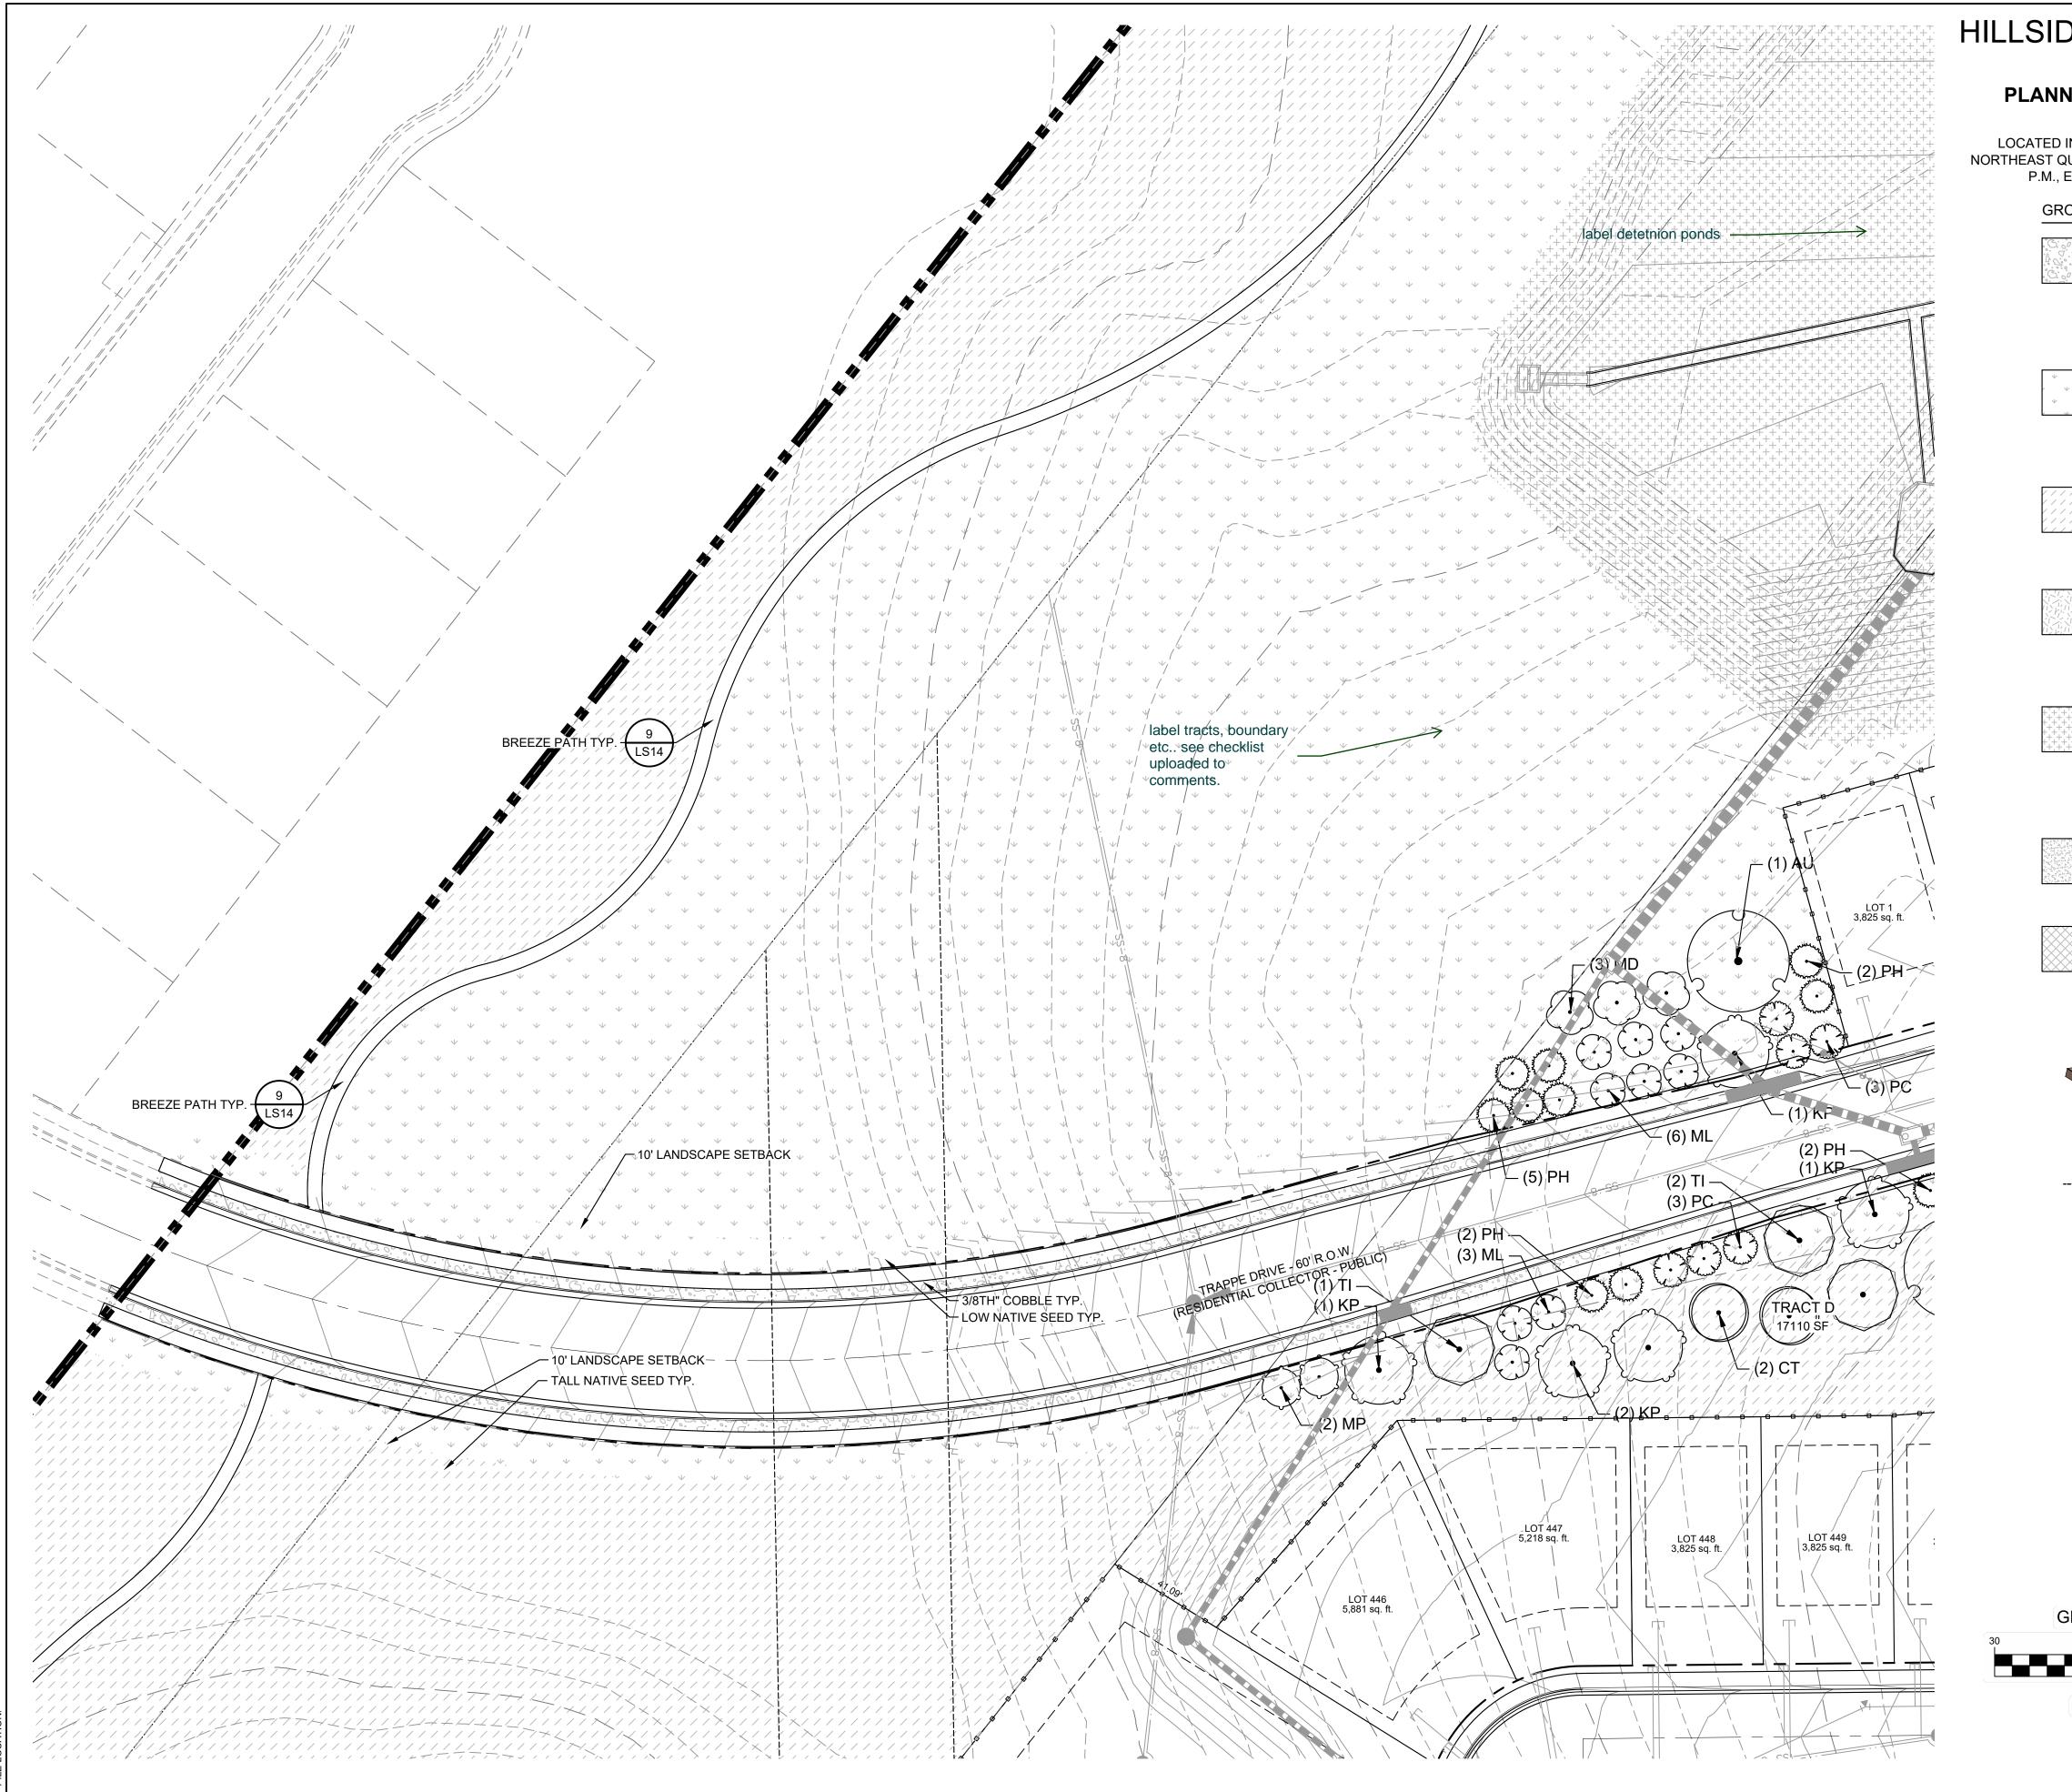

#### LANDSCAPE:

- COMMON OPEN SPACE AREAS SHALL BE XERISCAPED. URBAN PARK IMPROVEMENTS PROVIDED BY THE DEVELOPER MAY BE APPLIED TO PARK LAND DEDICATION AND/ OR FEES WITH REVIEW AND APPROVAL BY EL PASO COUNTY PARKS. ANY URBAN PARK IMPROVEMENTS WILL BE COORDINATED AT A LATER DATE WITH EL PASO COUNTY PARKS VIA PARK LAND AGREEMENTS.
- PARK SITE LOCATIONS HAVE BEEN LOCATED IN TRACTS AS SHOWN ON THE DRAWINGS. LOCATIONS ARE SUBJECT TO CHANGE PENDING FUTURE FINAL DESIGN. PARK SITE AMENITIES AND TIMING OF CONSTRUCTION ARE TO BE DETERMINED WITH FUTURE COORDINATION WITH THE EL PASO COUNTY PARK DEPARTMENT.
- 3. LANDSCAPING AREAS, TRAILS, COMMON OPEN SPACE AND BUFFERS SHALL BE MAINTAINED BY THE LORSON RANCH METROPOLITAN DISTRICT. 4. ANY LANDSCAPING WITHIN THE PUBLIC RIGHTS-OF-WAY WILL BE SUBJECT TO A LICENSE AGREEMENT WITH EL PASO COUNTY FOR OWNERSHIP AND MAINTENANCE RESPONSIBILITIES.
- ANY OBJECT WITHIN THE SITE DISTANCE TRIANGLE OR EASEMENT MORE THAN 30 INCHES ABOVE THE FLOWLINE ELEVATION OF THE ADJACENT ROADWAY SHALL CONSTITUTE A SIGHT OBSTRUCTION, AND SHALL BE REMOVED OR LOWERED. THE OBJECTS MAY INCLUDE BUT ARE NOT LIMITED TO BERMS, BUILDINGS, PARKED VEHICLES ON PRIVATE PROPERTY, CUT SLOPES, HEDGES, TREES, BUSHES, UTILITY CABINETS OR TALL CROPS. TREES MAY BE PERMITTED AT THE DISCRETION OF THE ECM ADMINISTRATOR IF PRUNED TO AT LEAST 8 FEET ABOVE THE FLOWLINE ELEVATION OF THE ADJACENT ROADWAY
- THE MINIMUM HORIZONTAL CLEARANCE FOR SIDEWALKS AROUND UTILITY STRUCTURES, FURNITURE, AND OTHER ENCROACHMENTS SHALL PROVIDE SAFE CONDITIONS FOR PEDESTRIANS AND BICYCLISTS PER THE ENGINEERING CRITERIA MANUAL, AS AMENDED.
- TRAILS TO BE SOFT SURFACE TO MATCH EXISTING TRAILS FOUND WITHIN LORSON RANCH. ANY FUTURE TRAILS SHALL BE PUBLIC. FINAL TRAIL
- ALIGNMENT TO BEDETERMINED IN THE FIELD BASED ON GRADE, VEGETATION, AND OTHER EXISTING SITE FEATURES. 8. ANY FUTURE NON-REGIONAL TRAILS SHALL BE OWNED AND MAINTAINED BY THE LORSON RANCH METROPOLITAN DISTRICT.

what Metro district is this in? What will it be in? what district will be responsible for O and M of tracts, detention etc.?

Outdoor amusement should have some parking; residents from all of lorson will likely use this ; can you add parking to the tract?

Consider adding a

ATION: S:\21.1129.011 LORSON RANCH AREA \1100 DWG\104 PLAN SETS\DEVELOPMENT PLAN\SP01.

ATION: S:\21.1129.011 LORSON RANCH AREA |\100 DWG\104 PLAN SETS\DEVELOPMENT PLAN\SP01.D'

Add contour labels on the major contours