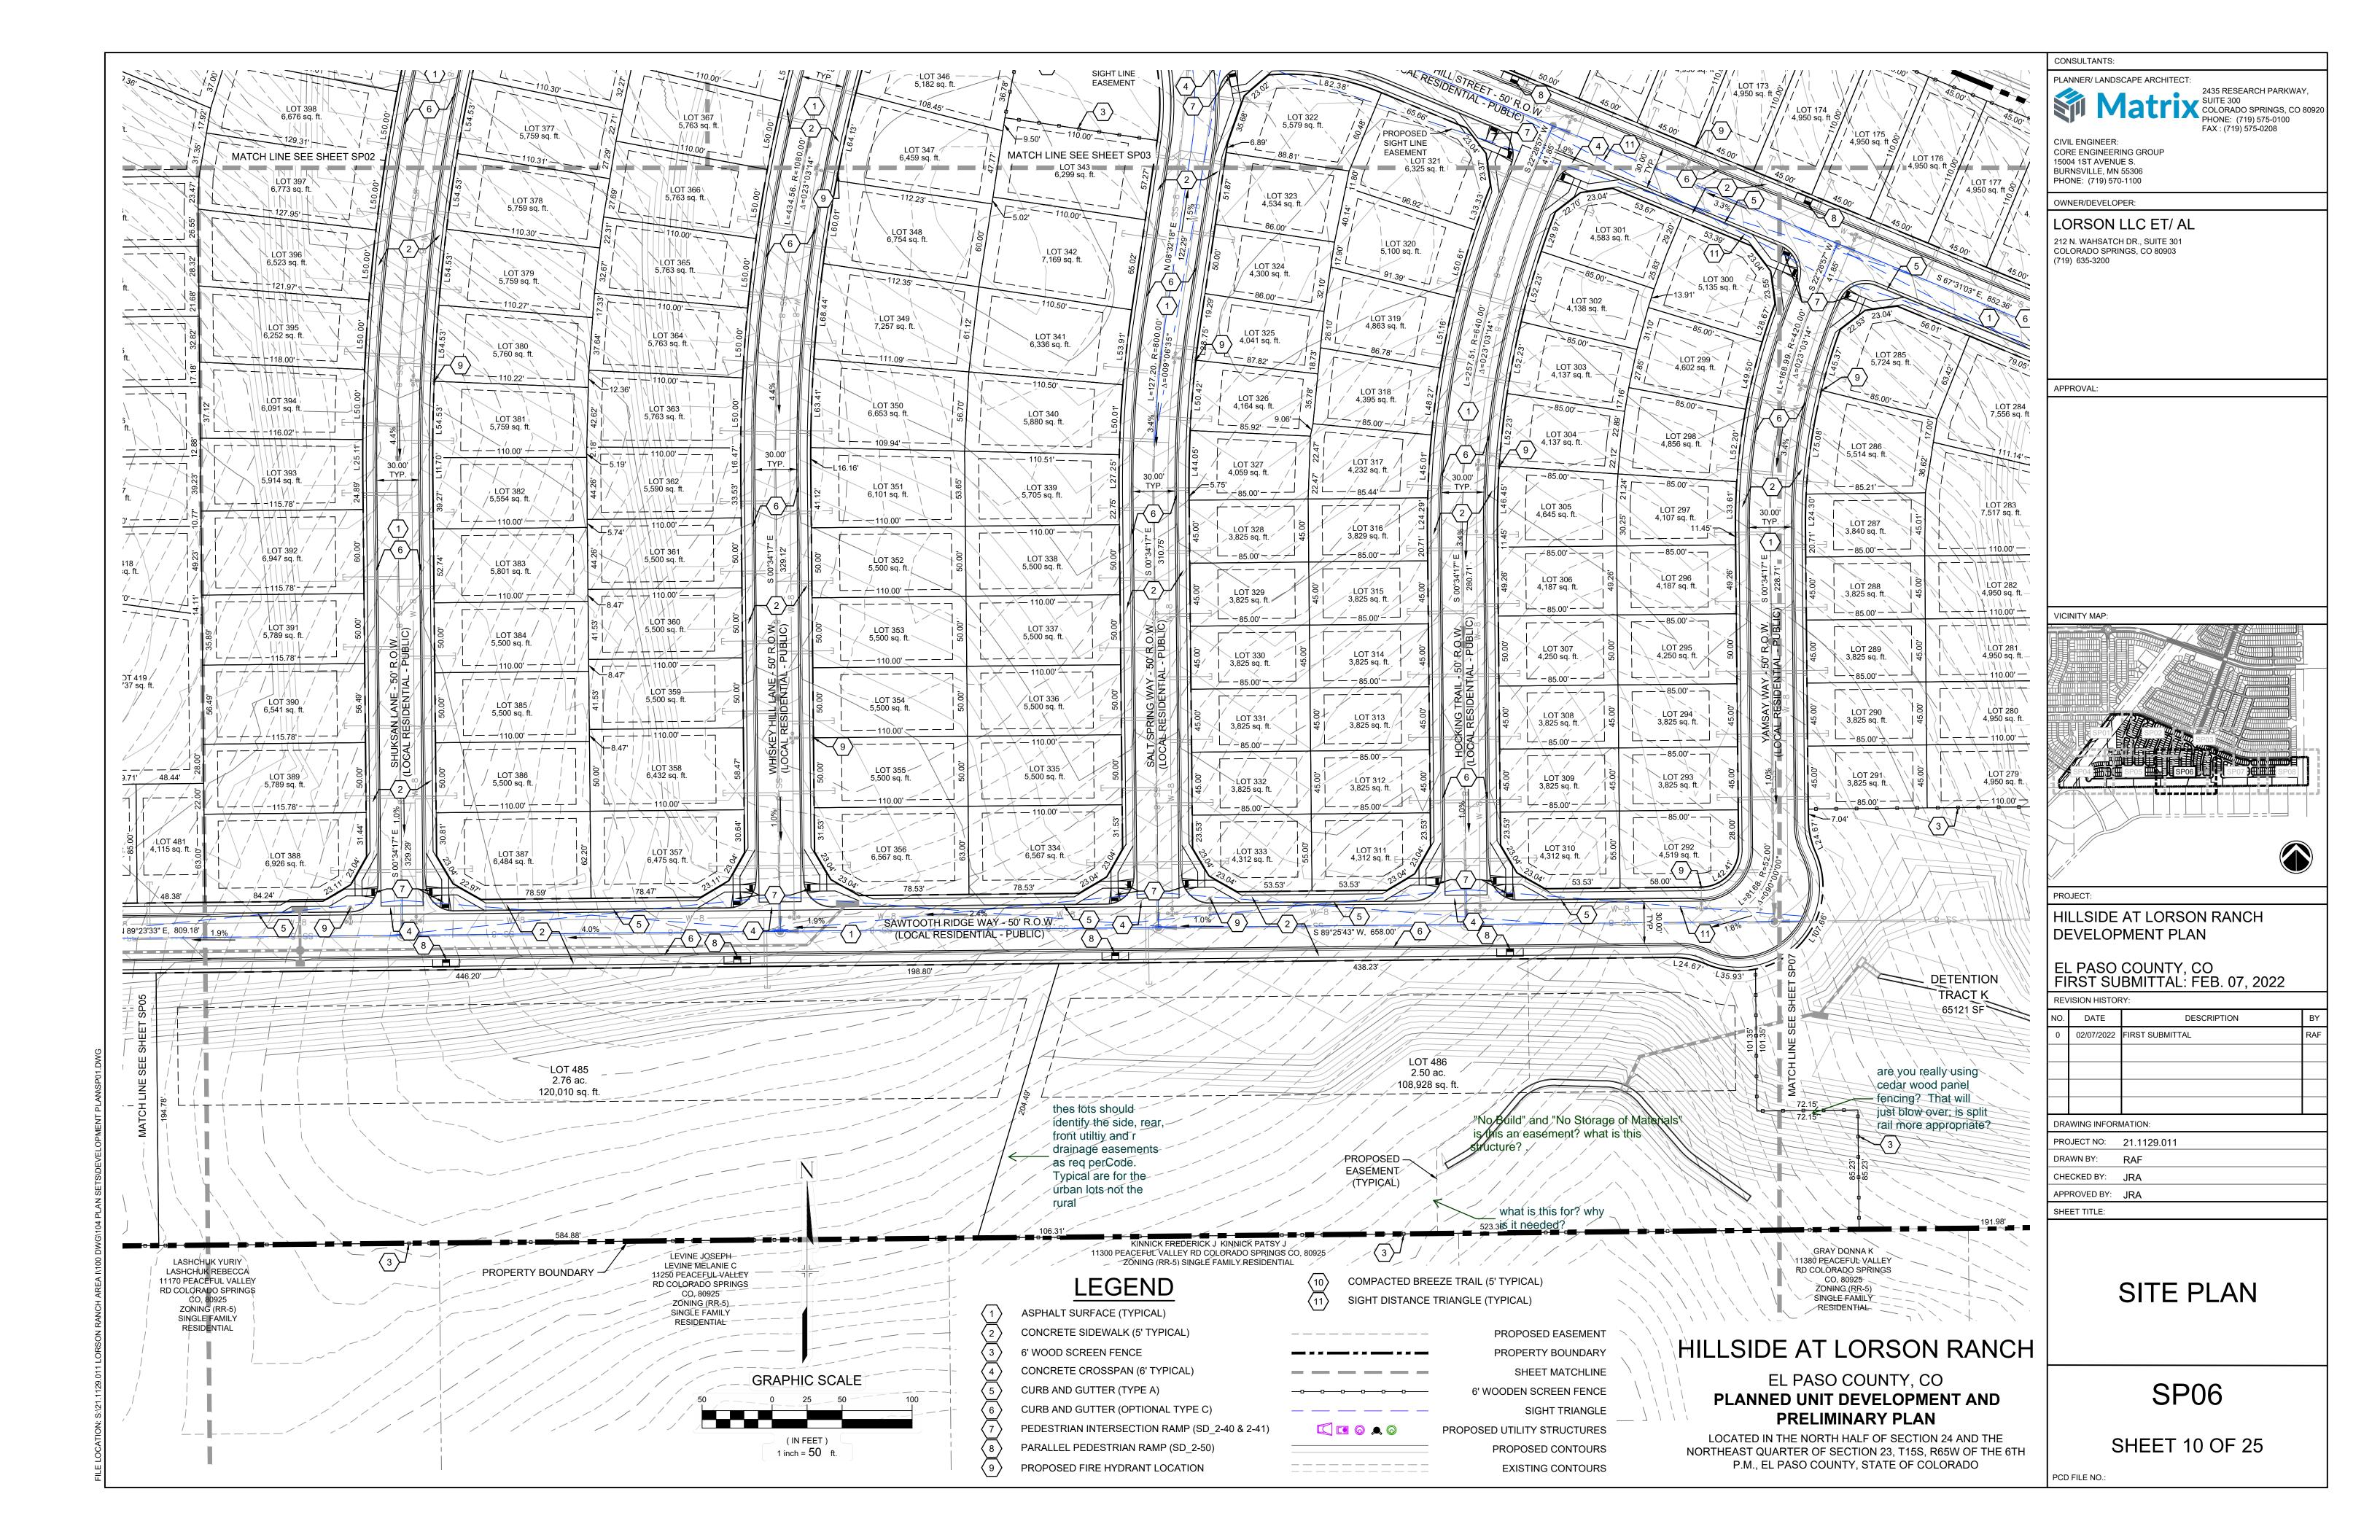

- 1. ALL STREETS SHALL BE PUBLIC AND SHALL BE NAMED AND CONSTRUCTED TO EL PASO COUNTY STANDARDS, DEDICATED TO EL PASO COUNTY FOR AND UPON ACCEPTANCE BY EL PASO COUNTY, AND SHALL BE MAINTAINED BY EL PASO COUNTY DEPARTMENT OF TRANSPORTATION.
- LANDSCAPING AREAS, COMMON OPEN SPACE AND BUFFERS SHALL BE OWNED AND MAINTAINED BY THE LORSON RANCH METROPOLITAN DISTRICT. STREETS WITHIN THIS DEVELOPMENT PROVIDE FOR LEVELS OF VEHICULAR CIRCULATION REQUIRED BY THE TRAFFIC STUDY. SIDEWALKS SHALL BE
- PROVIDED ON BOTH SIDES OF ALL STREETS AS ILLUSTRATED ON THIS PLAN.
- TRACTS N ADJACENT TO AND INCLUDING FUTURE MERIDIAN ROAD SHALL BE RESERVED FOR FUTURE CONSTRUCTION OF MERIDIAN ROAD. UPON DEDICATION OR CONVEYANCE TO LORSON RANCH METROPOLITAN DISTRICT NO. 1 ("DISTRICT"), THE DISTRICT WILL OWN AND MAINTAIN THESE TRACTS UNTIL SUCH TIME JE ANY THAT THE COUNTY REQUESTS THE DEEDS AND EASEMENTS CONVEYING THE PORTIONS OF THESE TRACTS NECESSARY FOR RIGHT-OF-WAY AND CONSTRUCTION PURPOSES TO EL PASO COUNTY AT NO COST TO THE COUNTY. LANDSCAPING ALLOWED TO REMAIN WITHIN THE ACQUIRED RIGHT-OF-WAY SHALL CONTINUE TO BE MAINTAINED BY THE DISTRICT UNDER A LANDSCAPE LICENSE AGREEMENT.
- THE SUBDIVIDER(S) AGREES ON BEHALF OF HIM/HERSELF AND ANY DEVELOPER OR BUILDER SUCCESSORS AND ASSIGNEES THAT SUBDIVIDER AND/OR SAID SUCCESSORS AND ASSIGNS SHALL BE REQUIRED TO PAY TRAFFIC IMPACT FEES IN ACCORDANCE WITH THE EL PASO COUNTY ROAD IMPACT FEE PROGRAM RESOLUTION (RESOLUTION NO. 19-471), OR ANY AMENDMENTS THERETO, AT OR PRIOR TO THE TIME OF BUILDING PERMIT SUBMITTALS. THE FEE OBLIGATION. IF NOT PAID AT FINAL PLAT RECORDING, SHALL BE DOCUMENTED ON ALL SALES DOCUMENTS AND ON PLAT NOTES TO ENSURE THAT A TITLE SEARCH WOULD FIND THE FEE OBLIGATION BEFORE SALE OF THE PROPERTY.

#### LANDSCAPE:

- COMMON OPEN SPACE AREAS SHALL BE XERISCAPED. URBAN PARK IMPROVEMENTS PROVIDED BY THE DEVELOPER MAY BE APPLIED TO PARK LAND DEDICATION AND/ OR FEES WITH REVIEW AND APPROVAL BY EL PASO COUNTY PARKS. ANY URBAN PARK IMPROVEMENTS WILL BE COORDINATED AT A LATER DATE WITH EL PASO COUNTY PARKS VIA PARK LAND AGREEMENTS.
- PARK SITE LOCATIONS HAVE BEEN LOCATED IN TRACTS AS SHOWN ON THE DRAWINGS. LOCATIONS ARE SUBJECT TO CHANGE PENDING FUTURE FINAL DESIGN. PARK SITE AMENITIES AND TIMING OF CONSTRUCTION ARE TO BE DETERMINED WITH FUTURE COORDINATION WITH THE EL PASO COUNTY PARK DEPARTMENT.
- 3. LANDSCAPING AREAS, TRAILS, COMMON OPEN SPACE AND BUFFERS SHALL BE MAINTAINED BY THE LORSON RANCH METROPOLITAN DISTRICT. 4. ANY LANDSCAPING WITHIN THE PUBLIC RIGHTS-OF-WAY WILL BE SUBJECT TO A LICENSE AGREEMENT WITH EL PASO COUNTY FOR OWNERSHIP AND MAINTENANCE RESPONSIBILITIES.
- ANY OBJECT WITHIN THE SITE DISTANCE TRIANGLE OR EASEMENT MORE THAN 30 INCHES ABOVE THE FLOWLINE ELEVATION OF THE ADJACENT ROADWAY SHALL CONSTITUTE A SIGHT OBSTRUCTION, AND SHALL BE REMOVED OR LOWERED. THE OBJECTS MAY INCLUDE BUT ARE NOT LIMITED TO BERMS, BUILDINGS, PARKED VEHICLES ON PRIVATE PROPERTY, CUT SLOPES, HEDGES, TREES, BUSHES, UTILITY CABINETS OR TALL CROPS. TREES MAY BE PERMITTED AT THE DISCRETION OF THE ECM ADMINISTRATOR IF PRUNED TO AT LEAST 8 FEET ABOVE THE FLOWLINE ELEVATION OF THE ADJACENT ROADWAY
- THE MINIMUM HORIZONTAL CLEARANCE FOR SIDEWALKS AROUND UTILITY STRUCTURES, FURNITURE, AND OTHER ENCROACHMENTS SHALL PROVIDE SAFE CONDITIONS FOR PEDESTRIANS AND BICYCLISTS PER THE ENGINEERING CRITERIA MANUAL, AS AMENDED.
- TRAILS TO BE SOFT SURFACE TO MATCH EXISTING TRAILS FOUND WITHIN LORSON RANCH. ANY FUTURE TRAILS SHALL BE PUBLIC. FINAL TRAIL
- ALIGNMENT TO BEDETERMINED IN THE FIELD BASED ON GRADE, VEGETATION, AND OTHER EXISTING SITE FEATURES. 8. ANY FUTURE NON-REGIONAL TRAILS SHALL BE OWNED AND MAINTAINED BY THE LORSON RANCH METROPOLITAN DISTRICT.

### DIMENSIONAL STANDARDS AND GUIDELINES

**DIMENSIONAL STANDARDS FOR LOTS 1-481** 

- 1. MINIMUM LOT AREA:
- A. DWELLING, SINGLE FAMILY: 3,825 SF MAXIMUM PERCENTAGE OF STRUCTURAL COVERAGE: NO MAXIMUM
- MAXIMUM STRUCTURAL HEIGHT: FORTY FIVE FEET (45').
- 4. MINIMUM WIDTH OF LOT AT FRONT BUILDING SETBACK LINE: THIRTY FEET (30') OR AS OTHERWISE SHOWN
- PROJECTIONS INTO SETBACKS ARE GOVERNED BY THE EL PASO COUNTY LAND DEVELOPMENT CODE, AS AMENDED. ALL PROPERTY OWNERS ARE RESPONSIBLE FOR MAINTAINING PROPER STORM WATER DRAINAGE IN AND THROUGH THEIR PROPERTY. PUBLIC DRAINAGE EASEMENTS AS SPECIFICALLY NOTED ON THE PLAT SHALL BE MAINTAINED BY THE INDIVIDUAL LOT OWNERS UNLESS OTHERWISE INDICATED. HOMEBUILDERS ARE RESPONSIBLE TO ENSURE PROPER DRAINAGE AROUND STRUCTURES, INCLUDING FLEVATIONS OF FOUNDATIONS AND WINDOW WELLS IN RELATION TO SIDE-LOT DRAINAGE EASEMENTS AND SWALES, HOMEOWNERS SHALL NOT CHANGE THE GRADE OF THE LOT OR DRAINAGE SWALES, WITHIN SAID EASEMENTS, AS CONSTRUCTED BY THE BUILDER, IN A MANNER THAT WOULD CAUSE ADVERSE DRAINAGE IMPACTS TO PROPERTIES. STRUCTURES, FENCES, MATERIALS OR LANDSCAPING THAT COULD IMPEDE THE FLOW OF RUNOFF SHALL NOT BE PLACED IN DRAINAGE EASEMENTS. 6. SETBACK REQUIREMENTS (SEE DETAILS):
- A. FRONT YARD: TWENTY FEET (20') TO FACE OF GARAGE FIFTEEN FEET (15') TO FACE OF HOUSE
- B. SIDE YARD: FIVE FEET (5')
- C. REAR YARD: TEN FEET (10') D. CORNER YARD (NON-DRIVEWAY SIDE): TEN FEET (10')
- 7. ACCESSORY STRUCTURE STANDARDS: A. MAXIMUM ACCESSORY STRUCTURE HEIGHT: TEN FEET (10')
  - B. SETBACK REQUIREMENTS:
  - SIDE YARD: FIVE FEET (5') REAR YARD: FIVE FEET (5')
- 8. PROJECTION INTO SETBACKS
  - A. A COVERED/ SEMI-ENCLOSED PORCH MAY PROJECT INTO A REQUIRED FRONT OR REAR YARD SETBACK A MAXIMUM OF 10 FEET AND SHALL ONLY BE ENCLOSED ON A MAXIMUM OF TWO SIDES.
  - B. OPEN AND UNENCLOSED PATIOS, FREESTANDING PERGOLAS, DECKS, PLATFORMS, LANDINGS OR RAMPS MAY EXTEND INTO REQUIRED FRONT, SIDE OR REAR YARD SETBACKS PROVIDED THE PATIO, DECK, PLATFORM, LANDING OR RAMP DOES NOT EXCEED 18 INCHES IN HEIGHT MEASURED FROM THE FINISHED FLOOR TO ANY ADJACENT POINT OF THE FINISHED GRADE
  - C. OPEN AND UNENCLOSED PATIOS, PERGOLAS, DECKS, PLATFORMS, LANDINGS OR RAMPS EXCEEDING 18 INCHES IN HEIGHT MEASURED FROM THE FINISHED FLOOR TO ANY ADJACENT POINT OF THE FINISHED GRADE MAY EXTEND A MAXIMUM OF 10 FEET INTO REQUIRED FRONT OR REAR YARD SETBACKS AND A MAXIMUM OF 42 INCHES INTO SIDE YARD SETBACKS.
  - D. AWNINGS, CHIMNEYS AND FLUES, SILLS, BELT COURSES, CORNICES, EAVES AND OTHER SIMILAR ARCHITECTURAL FEATURES MAY PROJECT NOT MORE THAN 2 FEET INTO REQUIRED FRONT, SIDE OR REAR YARD SETBACKS E. CANTILEVERED BAY WINDOWS, NO GREATER THAN 12 FEET IN WIDTH, MAY
  - PROJECT NOT MORE THAN 3 FEET INTO A REQUIRED FRONT OR REAR YARD SETBACK. THE WINDOW SHALL INCLUDE NO SUPPORTS THAT EXTEND INTO THE REQUIRED FRONT OR REAR YARD SETBACK.