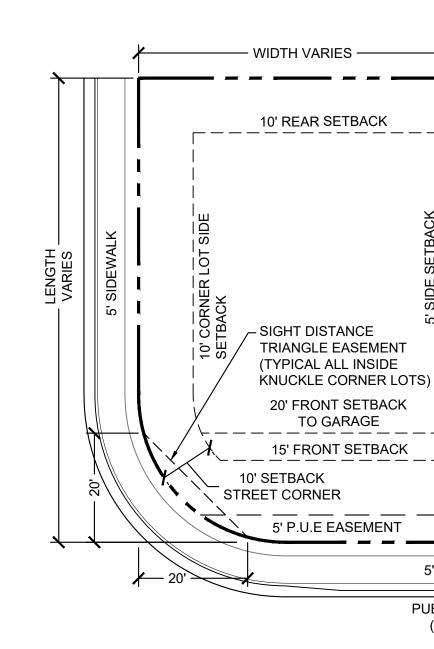

### DIMENSIONAL STANDARDS AND GUIDELINES

**DIMENSIONAL STANDARDS FOR LOTS 1-481** 

- 1. MINIMUM LOT AREA:
- A. DWELLING, SINGLE FAMILY: 3,825 SF MAXIMUM PERCENTAGE OF STRUCTURAL COVERAGE: NO MAXIMUM
- MAXIMUM STRUCTURAL HEIGHT: FORTY FIVE FEET (45').
- 4. MINIMUM WIDTH OF LOT AT FRONT BUILDING SETBACK LINE: THIRTY FEET (30') OR AS OTHERWISE SHOWN
- PROJECTIONS INTO SETBACKS ARE GOVERNED BY THE EL PASO COUNTY LAND DEVELOPMENT CODE, AS AMENDED. ALL PROPERTY OWNERS ARE RESPONSIBLE FOR MAINTAINING PROPER STORM WATER DRAINAGE IN AND THROUGH THEIR PROPERTY. PUBLIC DRAINAGE EASEMENTS AS SPECIFICALLY NOTED ON THE PLAT SHALL BE MAINTAINED BY THE INDIVIDUAL LOT OWNERS UNLESS OTHERWISE INDICATED. HOMEBUILDERS ARE RESPONSIBLE TO ENSURE PROPER DRAINAGE AROUND STRUCTURES, INCLUDING FLEVATIONS OF FOUNDATIONS AND WINDOW WELLS IN RELATION TO SIDE-LOT DRAINAGE EASEMENTS AND SWALES, HOMEOWNERS SHALL NOT CHANGE THE GRADE OF THE LOT OR DRAINAGE SWALES, WITHIN SAID EASEMENTS, AS CONSTRUCTED BY THE BUILDER, IN A MANNER THAT WOULD CAUSE ADVERSE DRAINAGE IMPACTS TO PROPERTIES. STRUCTURES, FENCES, MATERIALS OR LANDSCAPING THAT COULD IMPEDE THE FLOW OF RUNOFF SHALL NOT BE PLACED IN DRAINAGE EASEMENTS. 6. SETBACK REQUIREMENTS (SEE DETAILS):
- A. FRONT YARD: TWENTY FEET (20') TO FACE OF GARAGE FIFTEEN FEET (15') TO FACE OF HOUSE
- B. SIDE YARD: FIVE FEET (5')
- C. REAR YARD: TEN FEET (10') D. CORNER YARD (NON-DRIVEWAY SIDE): TEN FEET (10')
- 7. ACCESSORY STRUCTURE STANDARDS: A. MAXIMUM ACCESSORY STRUCTURE HEIGHT: TEN FEET (10')
  - B. SETBACK REQUIREMENTS:
  - SIDE YARD: FIVE FEET (5') REAR YARD: FIVE FEET (5')
- 8. PROJECTION INTO SETBACKS
  - A. A COVERED/ SEMI-ENCLOSED PORCH MAY PROJECT INTO A REQUIRED FRONT OR REAR YARD SETBACK A MAXIMUM OF 10 FEET AND SHALL ONLY BE ENCLOSED ON A MAXIMUM OF TWO SIDES.
  - B. OPEN AND UNENCLOSED PATIOS, FREESTANDING PERGOLAS, DECKS, PLATFORMS, LANDINGS OR RAMPS MAY EXTEND INTO REQUIRED FRONT, SIDE OR REAR YARD SETBACKS PROVIDED THE PATIO, DECK, PLATFORM, LANDING OR RAMP DOES NOT EXCEED 18 INCHES IN HEIGHT MEASURED FROM THE FINISHED FLOOR TO ANY ADJACENT POINT OF THE FINISHED GRADE
  - C. OPEN AND UNENCLOSED PATIOS, PERGOLAS, DECKS, PLATFORMS, LANDINGS OR RAMPS EXCEEDING 18 INCHES IN HEIGHT MEASURED FROM THE FINISHED FLOOR TO ANY ADJACENT POINT OF THE FINISHED GRADE MAY EXTEND A MAXIMUM OF 10 FEET INTO REQUIRED FRONT OR REAR YARD SETBACKS AND A MAXIMUM OF 42 INCHES INTO SIDE YARD SETBACKS.
  - D. AWNINGS, CHIMNEYS AND FLUES, SILLS, BELT COURSES, CORNICES, EAVES AND OTHER SIMILAR ARCHITECTURAL FEATURES MAY PROJECT NOT MORE THAN 2 FEET INTO REQUIRED FRONT, SIDE OR REAR YARD SETBACKS E. CANTILEVERED BAY WINDOWS, NO GREATER THAN 12 FEET IN WIDTH, MAY
  - PROJECT NOT MORE THAN 3 FEET INTO A REQUIRED FRONT OR REAR YARD SETBACK. THE WINDOW SHALL INCLUDE NO SUPPORTS THAT EXTEND INTO THE REQUIRED FRONT OR REAR YARD SETBACK.

#### DIMENSIONAL STANDARDS AND GUIDELINES

DIMENSIONAL STANDARDS FOR LOTS 482-489

- 1. MINIMUM LOT AREA:
- A. DWELLING, SINGLE FAMILY: 2.5 ACRES
- MAXIMUM PERCENTAGE OF STRUCTURAL COVERAGE: NO MAXIMUM MAXIMUM STRUCTURAL HEIGHT: FORTY FIVE FEET (45').
- MINIMUM WIDTH OF LOT AT FRONT BUILDING SETBACK LINE: TWO HUNDRED FEET (200') OR AS OTHERWISE SHOWN. PROJECTIONS INTO SETBACKS ARE GOVERNED BY THE EL PASO COUNTY LAND DEVELOPMENT CODE, AS AMENDED. ALL PROPERTY OWNERS ARE RESPONSIBLE FOR MAINTAINING PROPER STORM WATER DRAINAGE IN AND THROUGH THEIR PROPERTY. PUBLIC DRAINAGE EASEMENTS AS SPECIFICALLY NOTED ON THE PLAT SHALL BE MAINTAINED BY THE INDIVIDUAL LOT OWNERS UNLESS OTHERWISE INDICATED. HOMEBUILDERS ARE RESPONSIBLE TO ENSURE PROPER DRAINAGE AROUND STRUCTURES. INCLUDING ELEVATIONS OF FOUNDATIONS AND WINDOW WELLS IN RELATION TO SIDE-LOT DRAINAGE EASEMENTS AND SWALES. HOMEOWNERS SHALL NOT CHANGE THE GRADE OF THE LOT OR DRAINAGE SWALES, WITHIN SAID EASEMENTS, AS CONSTRUCTED BY THE BUILDER, IN A MANNER THAT WOULD CAUSE ADVERSE DRAINAGE IMPACTS TO PROPERTIES. STRUCTURES, FENCES, MATERIALS OR LANDSCAPING THAT COULD IMPEDE THE FLOW OF RUNOFF SHALL NOT BE PLACED IN DRAINAGE EASEMENTS.
- 6. SETBACK REQUIREMENTS (SEE DETAILS):
- A. FRONT YARD: TWENTY FIVE FEET (25') TO FACE OF GARAGE TWENTY FIVE FEET (25') TO FACE OF HOUSE
- B. SIDE YARD: FIFTEEN FEET (15')
- C. REAR YARD: ONE HUNDRED FEET (100')
- D. CORNER YARD (NON-DRIVEWAY SIDE): TWENTY FIVE FEET (25')
- 7. ACCESSORY STRUCTURE STANDARDS:
- A. MAXIMUM ACCESSORY STRUCTURE HEIGHT: TEN FEET (10') **B. SETBACK REQUIREMENTS:**

SIDE YARD: FIFTEEN FEET (15') REAR YARD: TWENTY FIVE FEET (25')