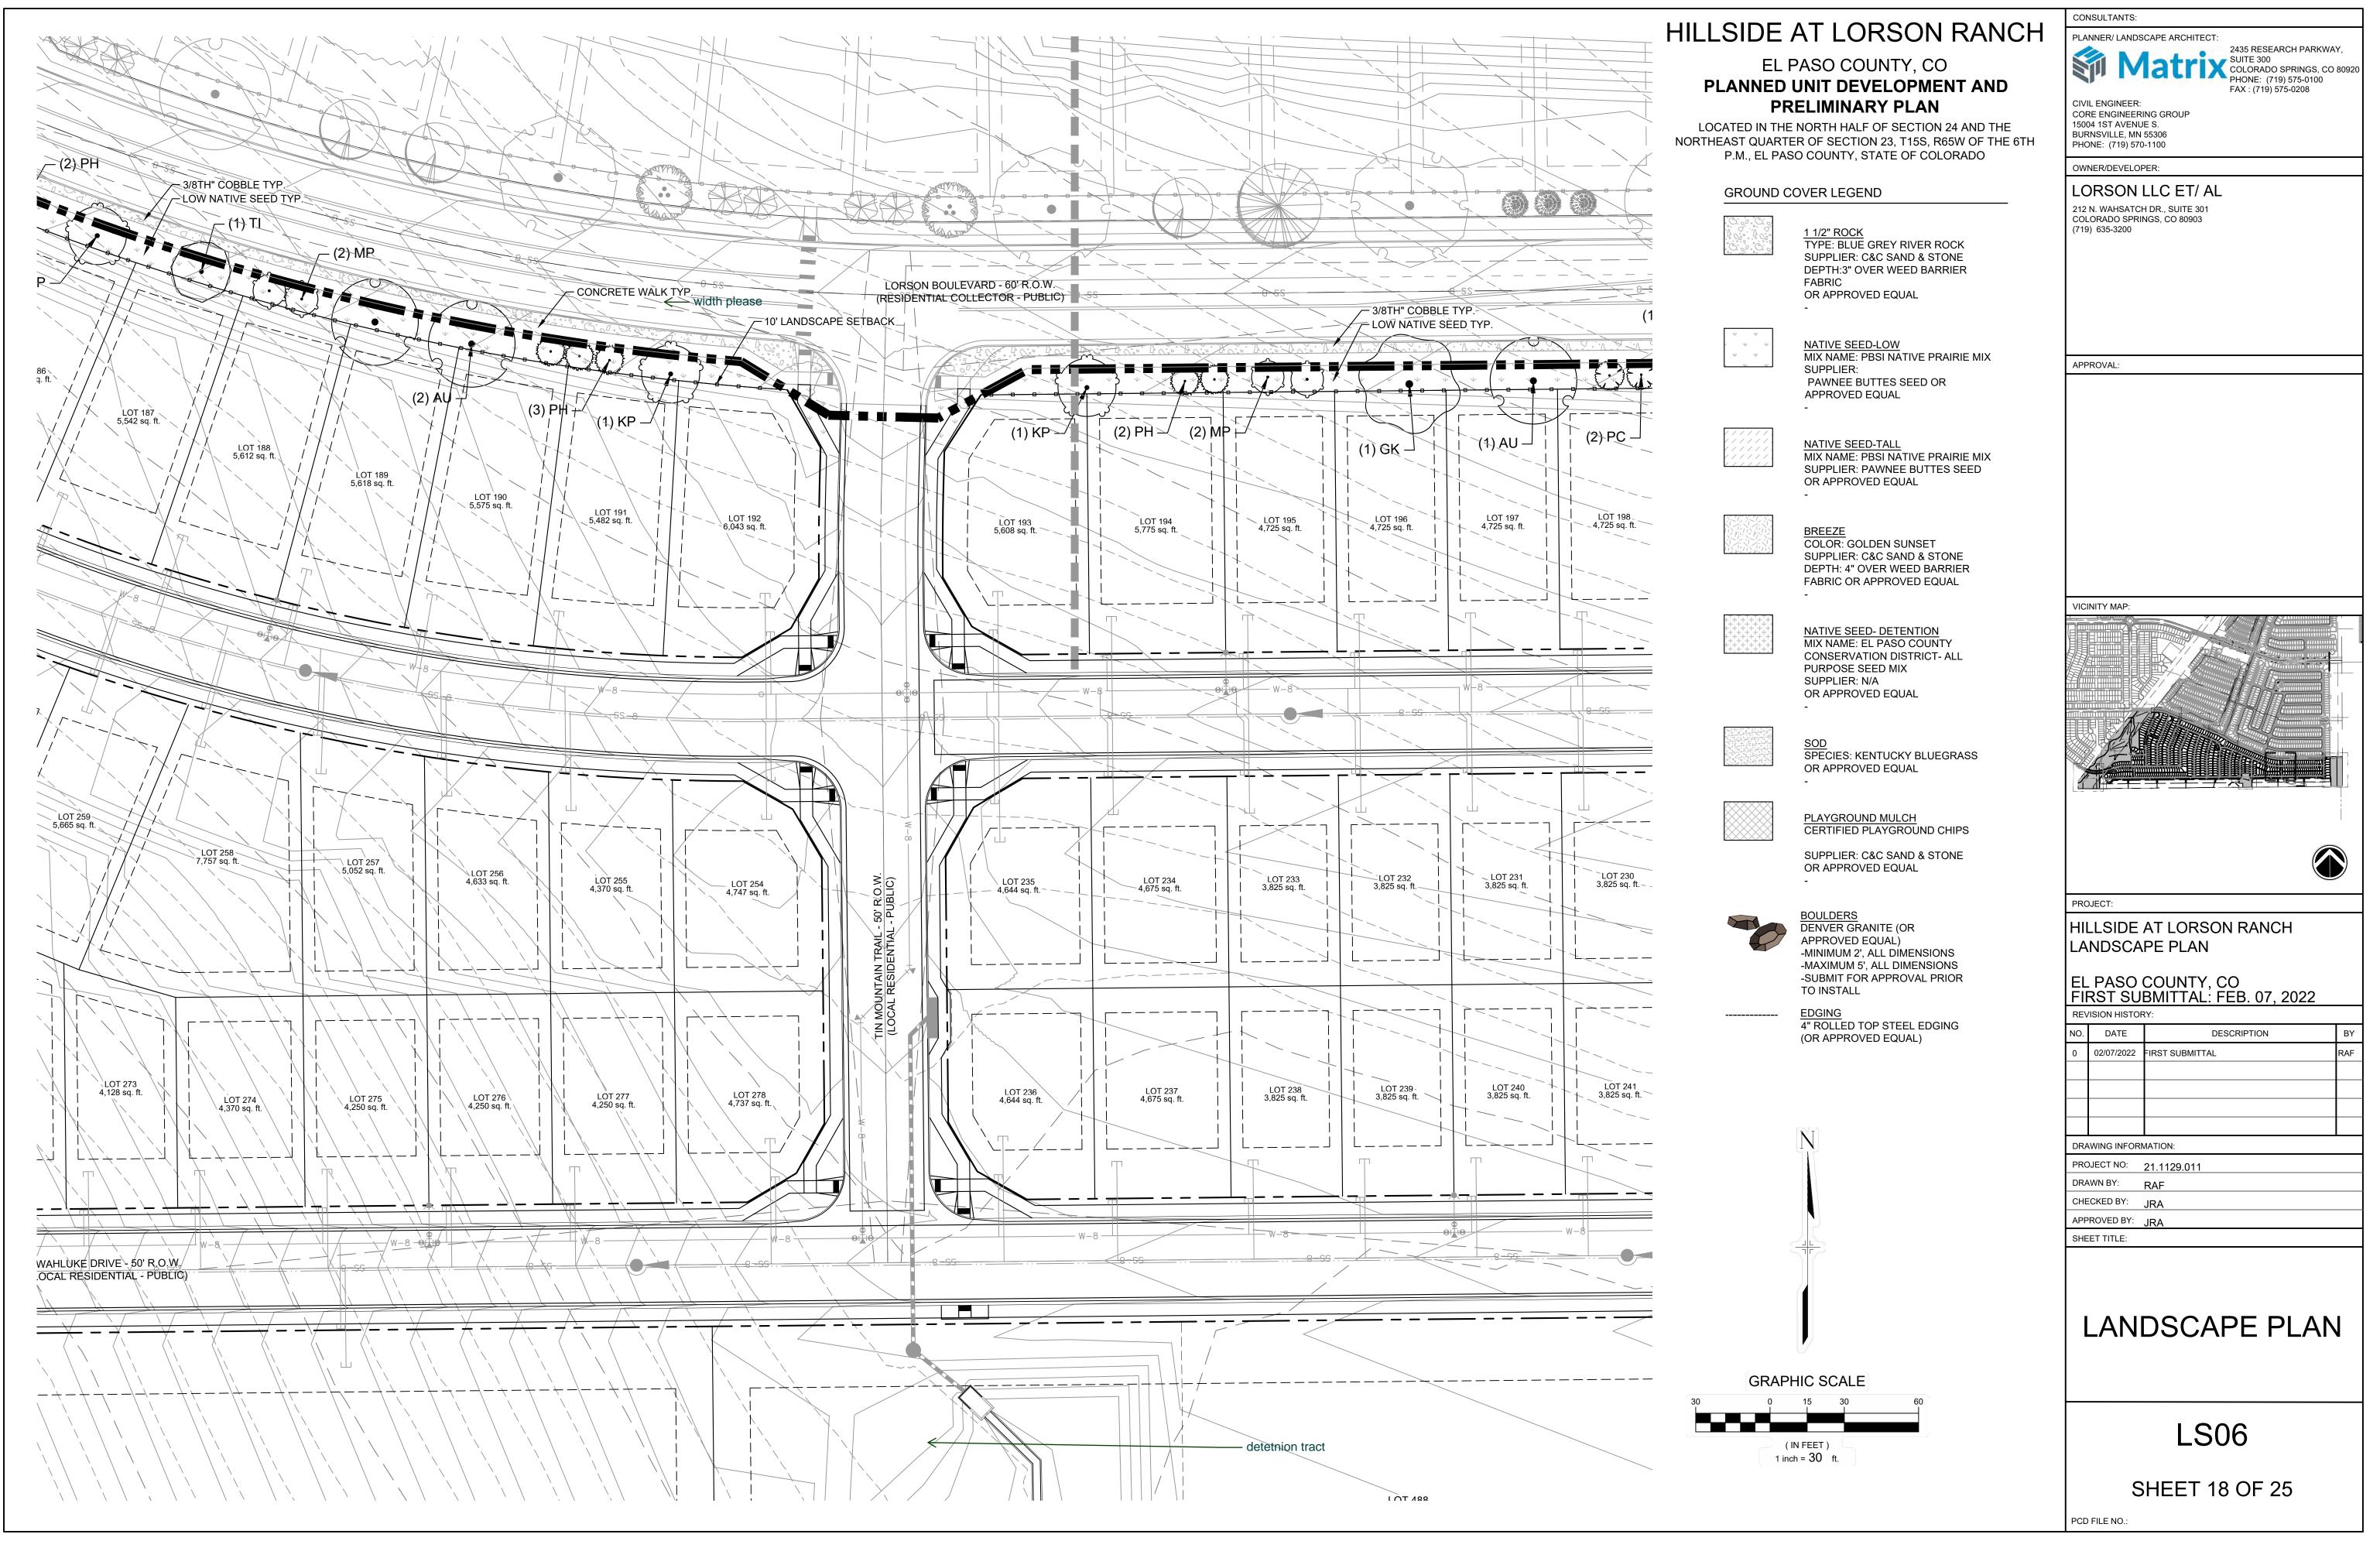

### **GROUND COVER LEGEND**

1/2" ROCK TYPE: BLUE GREY RIVER ROCK SUPPLIER: C&C SAND & STONE DEPTH:3" OVER WEED BARRIER FABRIC OR APPROVED EQUAL

NATIVE SEED-LOW MIX NAME: PBSI NATIVE PRAIRIE MIX SUPPLIER: PAWNEE BUTTES SEED OR APPROVED EQUAL

NATIVE SEED-TALL MIX NAME: PBSI NATIVE PRAIRIE MIX SUPPLIER: PAWNEE BUTTES SEED OR APPROVED EQUAL

BREEZE COLOR: GOLDEN SUNSET SUPPLIER: C&C SAND & STONE DEPTH: 4" OVER WEED BARRIER FABRIC OR APPROVED EQUAL

NATIVE SEED- DETENTION MIX NAME: EL PASO COUNTY CONSERVATION DISTRICT- ALL PURPOSE SEED MIX SUPPLIER: N/A OR APPROVED EQUAL

SOD SPECIES: KENTUCKY BLUEGRASS OR APPROVED EQUAL -

PLAYGROUND MULCH CERTIFIED PLAYGROUND CHIPS

SUPPLIER: C&C SAND & STONE OR APPROVED EQUAL -

BOULDERS DENVER GRANITE (OR APPROVED EQUAL) -MINIMUM 2', ALL DIMENSIONS -MAXIMUM 5', ALL DIMENSIONS -SUBMIT FOR APPROVAL PRIOR TO INSTALL

EDGING 4" ROLLED TOP STEEL EDGING (OR APPROVED EQUAL)

#### LANDSCAPE SITE REQUIREMENTS

| LANDSC | APE SETBAC   | CKS   |             |          |
|--------|--------------|-------|-------------|----------|
| PLAN   | STREET NAME  | Ξ/    | STREET      |          |
| ABREV  | ZONE BOUND   | ARY   | CLASSICIATI | ON       |
| LB     | LORSON BLVE  | ).    | COLLECTOR   |          |
| TN     | TRAPPE DR    | NORTH | COLLECTOR   |          |
| TS     | TRAPPE DR    | SOUTH | COLLECTOR   |          |
|        | NO. OF TREES | 3     | SHRUB SUB   | STITUTES |
|        | REQ.         | PROV. | REQ.        | PROV.    |
| LB     | 127          | 127   |             | 0        |
| TN     | 21           | 21    |             | 0        |
| TS     | 22           | 22    |             |          |
|        |              |       |             |          |