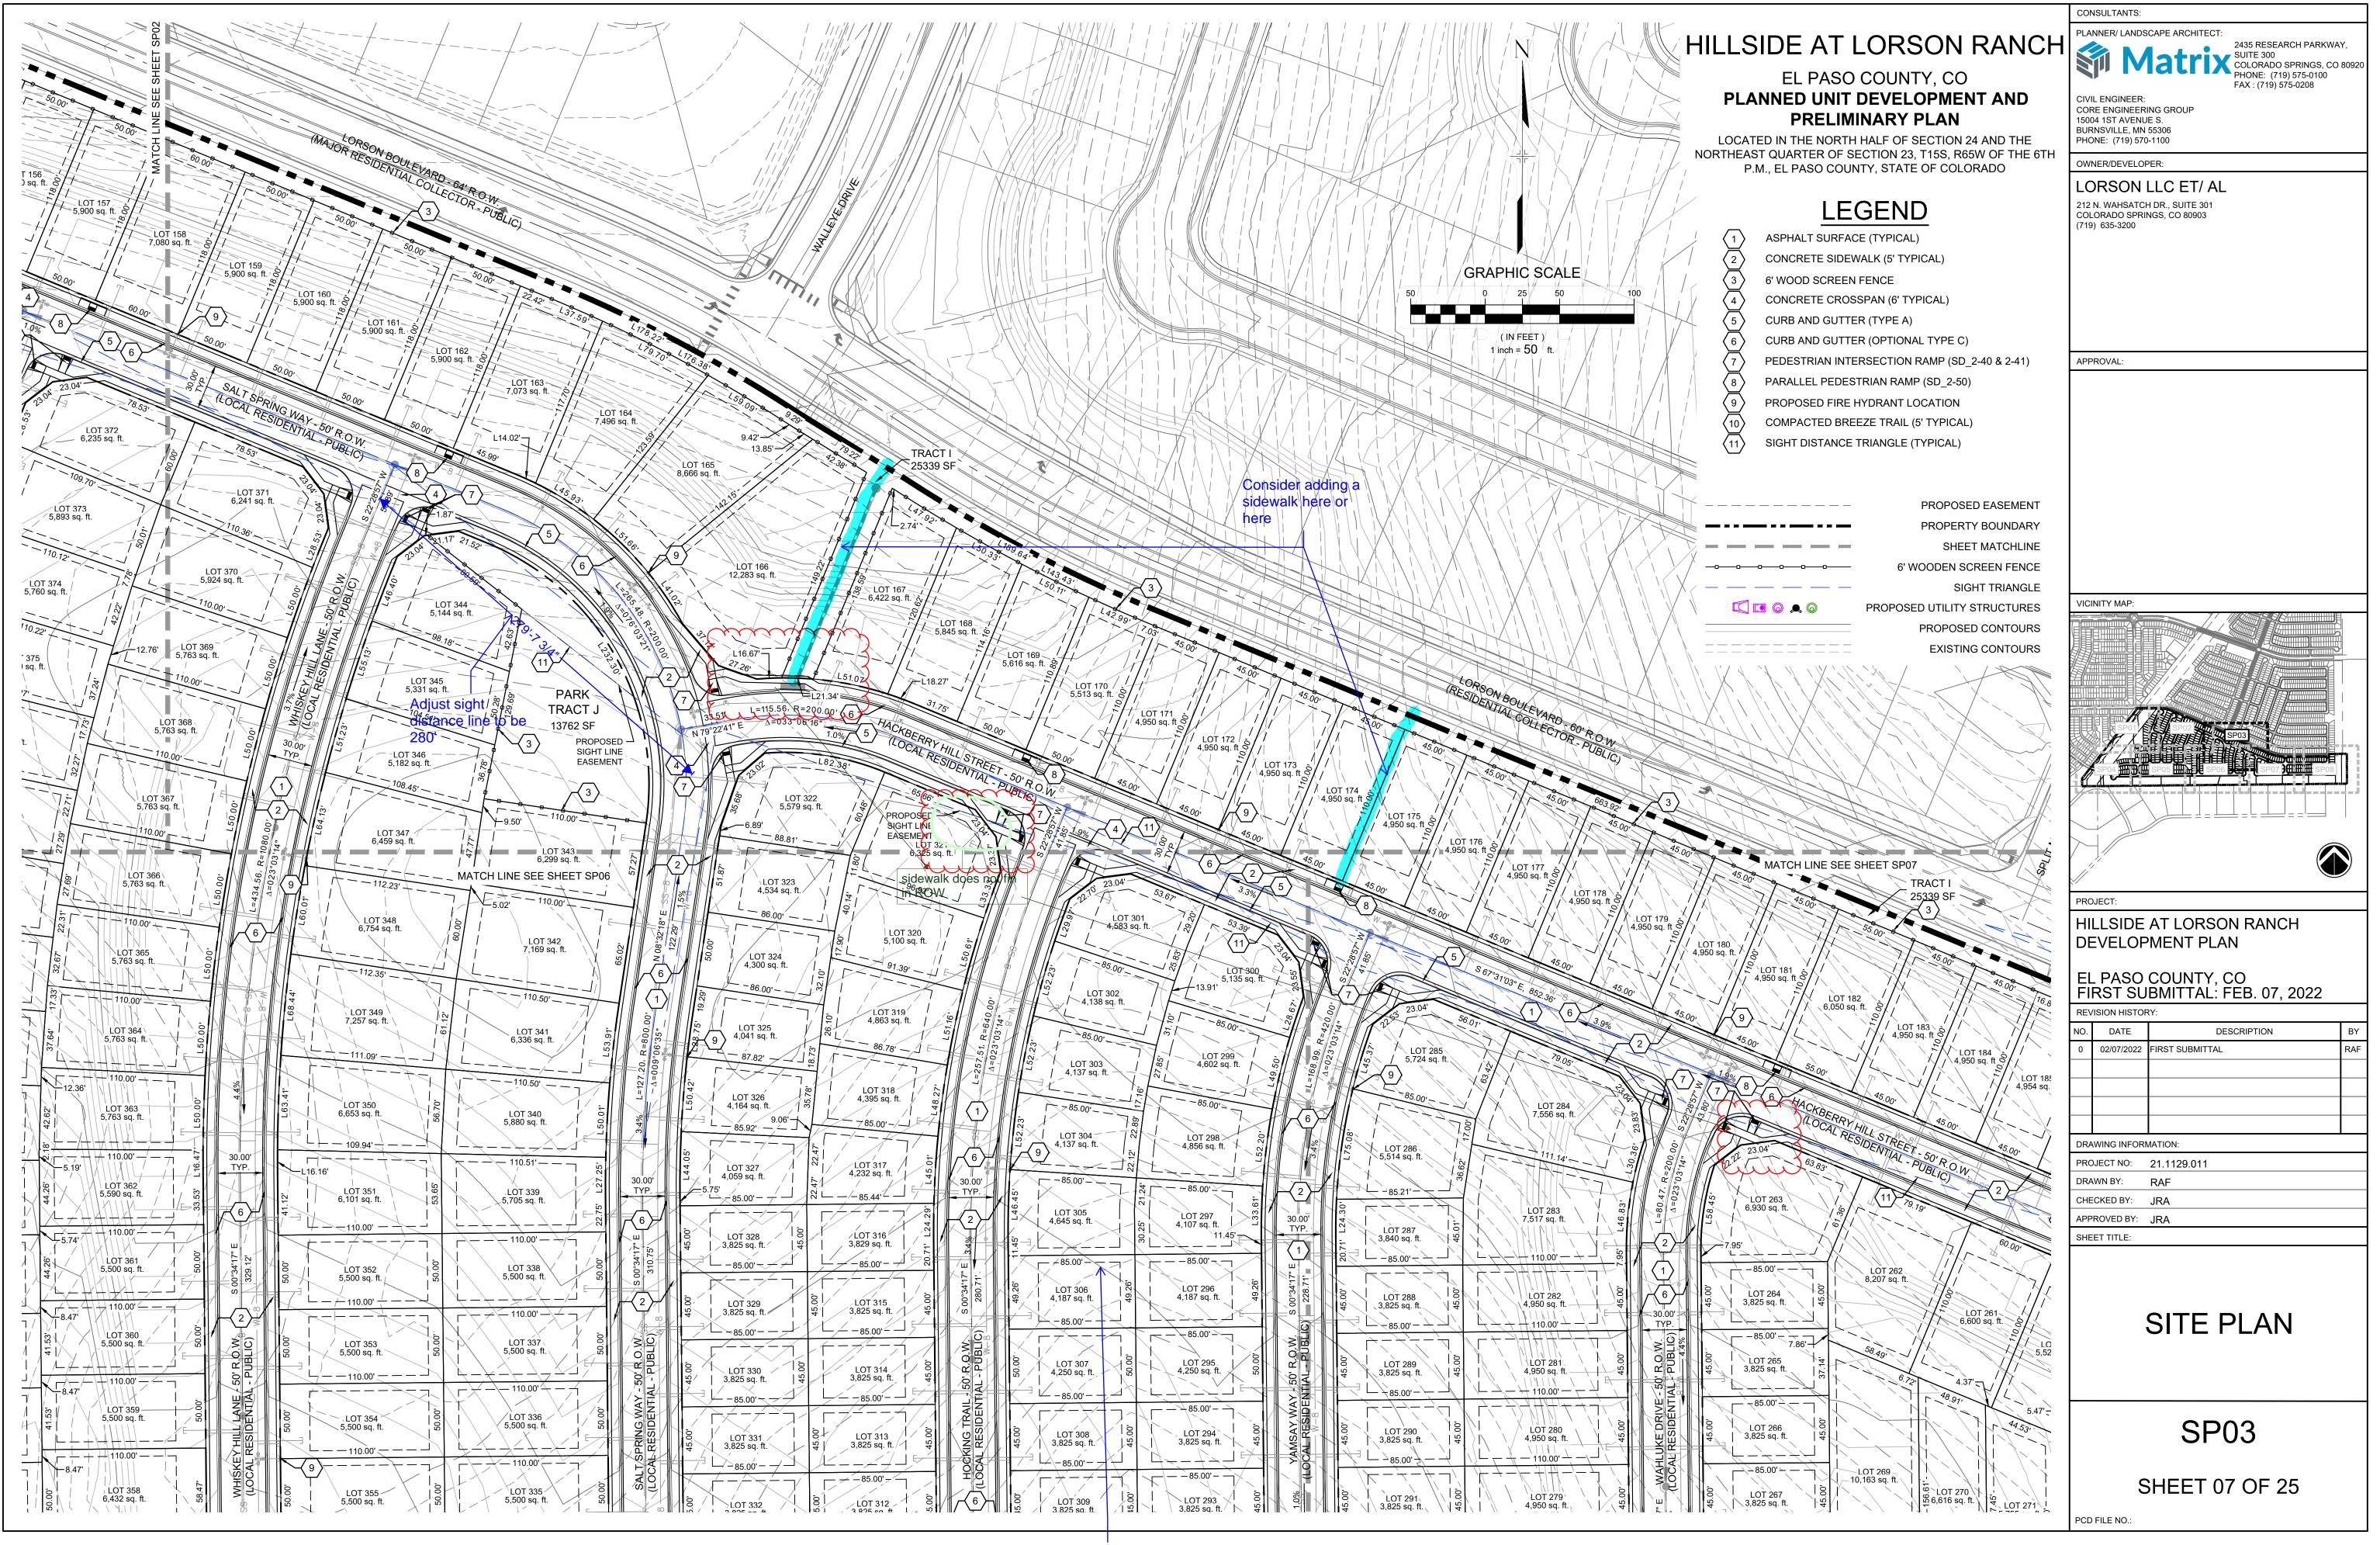

Consider adding a

ATION: S:\21.1129.011 LORSON RANCH AREA \1100 DWG\104 PLAN SETS\DEVELOPMENT PLAN\SP01.

ATION: S:\21.1129.011 LORSON RANCH AREA |\100 DWG\104 PLAN SETS\DEVELOPMENT PLAN\SP01.D'

Add contour labels on the major contours