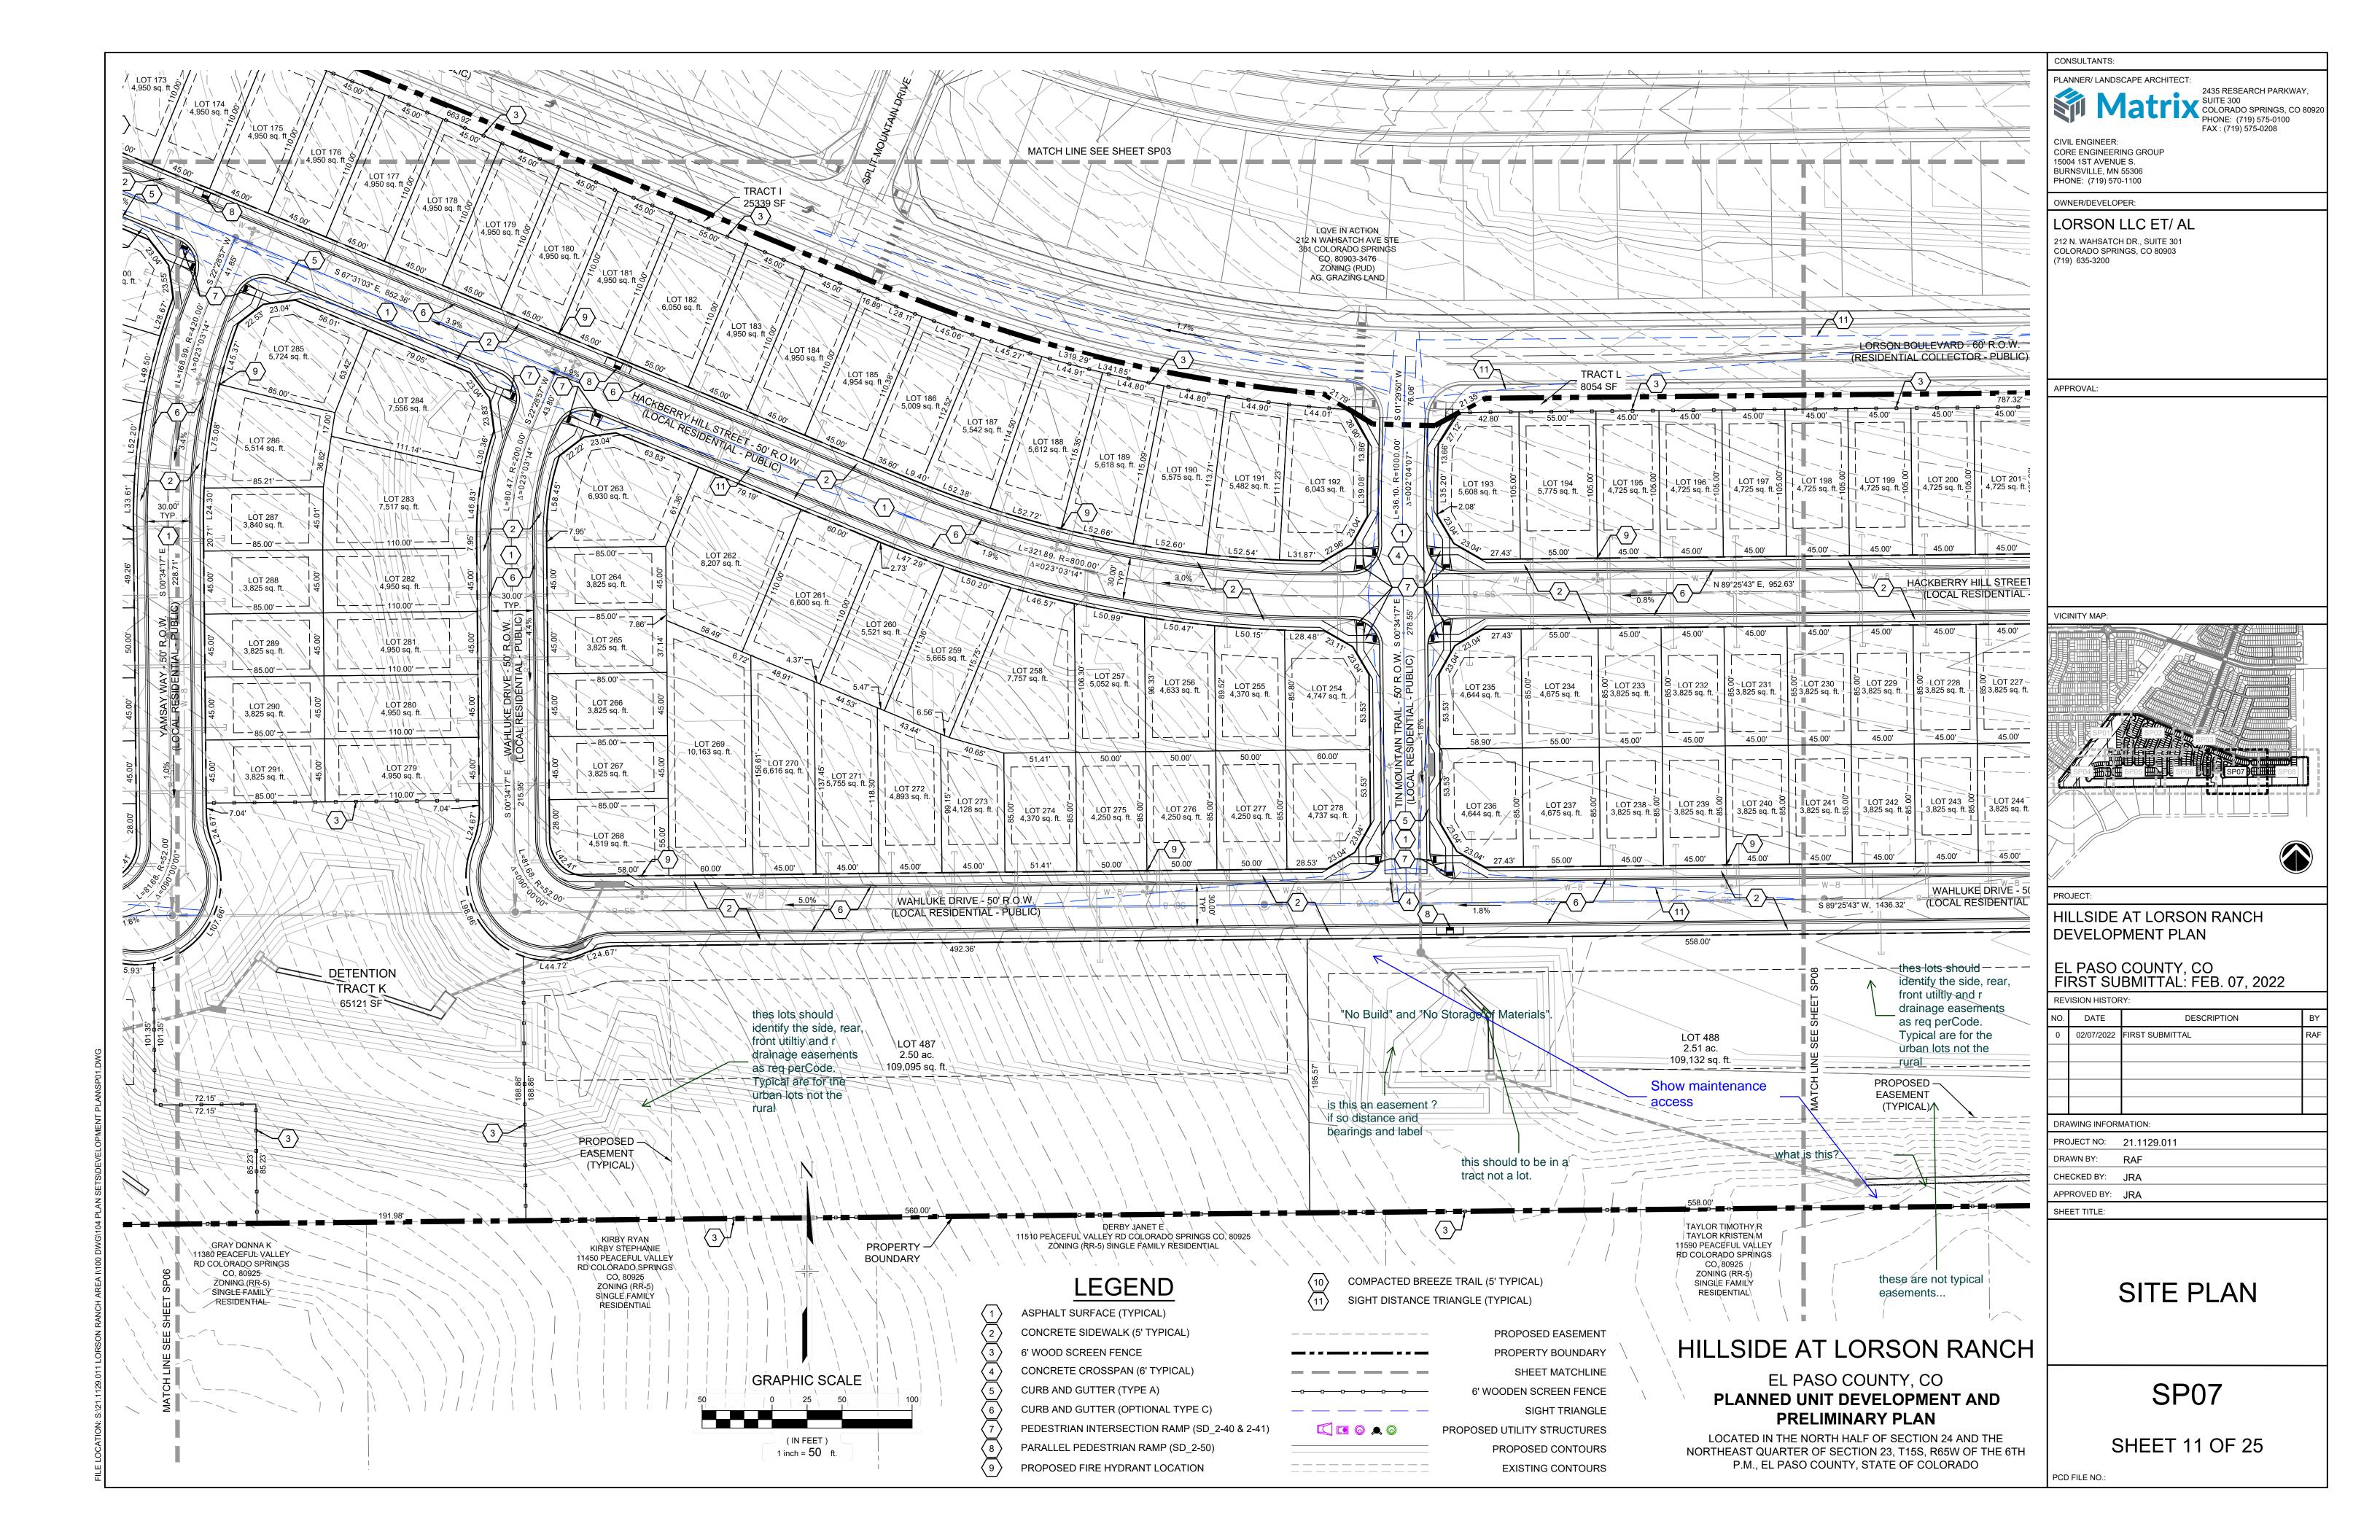

- 1. ALL STREETS SHALL BE PUBLIC AND SHALL BE NAMED AND CONSTRUCTED TO EL PASO COUNTY STANDARDS, DEDICATED TO EL PASO COUNTY FOR AND UPON ACCEPTANCE BY EL PASO COUNTY, AND SHALL BE MAINTAINED BY EL PASO COUNTY DEPARTMENT OF TRANSPORTATION.
- LANDSCAPING AREAS, COMMON OPEN SPACE AND BUFFERS SHALL BE OWNED AND MAINTAINED BY THE LORSON RANCH METROPOLITAN DISTRICT. STREETS WITHIN THIS DEVELOPMENT PROVIDE FOR LEVELS OF VEHICULAR CIRCULATION REQUIRED BY THE TRAFFIC STUDY. SIDEWALKS SHALL BE
- PROVIDED ON BOTH SIDES OF ALL STREETS AS ILLUSTRATED ON THIS PLAN.
- TRACTS N ADJACENT TO AND INCLUDING FUTURE MERIDIAN ROAD SHALL BE RESERVED FOR FUTURE CONSTRUCTION OF MERIDIAN ROAD. UPON DEDICATION OR CONVEYANCE TO LORSON RANCH METROPOLITAN DISTRICT NO. 1 ("DISTRICT"), THE DISTRICT WILL OWN AND MAINTAIN THESE TRACTS UNTIL SUCH TIME JE ANY THAT THE COUNTY REQUESTS THE DEEDS AND EASEMENTS CONVEYING THE PORTIONS OF THESE TRACTS NECESSARY FOR RIGHT-OF-WAY AND CONSTRUCTION PURPOSES TO EL PASO COUNTY AT NO COST TO THE COUNTY. LANDSCAPING ALLOWED TO REMAIN WITHIN THE ACQUIRED RIGHT-OF-WAY SHALL CONTINUE TO BE MAINTAINED BY THE DISTRICT UNDER A LANDSCAPE LICENSE AGREEMENT.
- THE SUBDIVIDER(S) AGREES ON BEHALF OF HIM/HERSELF AND ANY DEVELOPER OR BUILDER SUCCESSORS AND ASSIGNEES THAT SUBDIVIDER AND/OR SAID SUCCESSORS AND ASSIGNS SHALL BE REQUIRED TO PAY TRAFFIC IMPACT FEES IN ACCORDANCE WITH THE EL PASO COUNTY ROAD IMPACT FEE PROGRAM RESOLUTION (RESOLUTION NO. 19-471), OR ANY AMENDMENTS THERETO, AT OR PRIOR TO THE TIME OF BUILDING PERMIT SUBMITTALS. THE FEE OBLIGATION. IF NOT PAID AT FINAL PLAT RECORDING, SHALL BE DOCUMENTED ON ALL SALES DOCUMENTS AND ON PLAT NOTES TO ENSURE THAT A TITLE SEARCH WOULD FIND THE FEE OBLIGATION BEFORE SALE OF THE PROPERTY.

#### LANDSCAPE:

- COMMON OPEN SPACE AREAS SHALL BE XERISCAPED. URBAN PARK IMPROVEMENTS PROVIDED BY THE DEVELOPER MAY BE APPLIED TO PARK LAND DEDICATION AND/ OR FEES WITH REVIEW AND APPROVAL BY EL PASO COUNTY PARKS. ANY URBAN PARK IMPROVEMENTS WILL BE COORDINATED AT A LATER DATE WITH EL PASO COUNTY PARKS VIA PARK LAND AGREEMENTS.
- PARK SITE LOCATIONS HAVE BEEN LOCATED IN TRACTS AS SHOWN ON THE DRAWINGS. LOCATIONS ARE SUBJECT TO CHANGE PENDING FUTURE FINAL DESIGN. PARK SITE AMENITIES AND TIMING OF CONSTRUCTION ARE TO BE DETERMINED WITH FUTURE COORDINATION WITH THE EL PASO COUNTY PARK DEPARTMENT.
- 3. LANDSCAPING AREAS, TRAILS, COMMON OPEN SPACE AND BUFFERS SHALL BE MAINTAINED BY THE LORSON RANCH METROPOLITAN DISTRICT. 4. ANY LANDSCAPING WITHIN THE PUBLIC RIGHTS-OF-WAY WILL BE SUBJECT TO A LICENSE AGREEMENT WITH EL PASO COUNTY FOR OWNERSHIP AND MAINTENANCE RESPONSIBILITIES.
- ANY OBJECT WITHIN THE SITE DISTANCE TRIANGLE OR EASEMENT MORE THAN 30 INCHES ABOVE THE FLOWLINE ELEVATION OF THE ADJACENT ROADWAY SHALL CONSTITUTE A SIGHT OBSTRUCTION, AND SHALL BE REMOVED OR LOWERED. THE OBJECTS MAY INCLUDE BUT ARE NOT LIMITED TO BERMS, BUILDINGS, PARKED VEHICLES ON PRIVATE PROPERTY, CUT SLOPES, HEDGES, TREES, BUSHES, UTILITY CABINETS OR TALL CROPS. TREES MAY BE PERMITTED AT THE DISCRETION OF THE ECM ADMINISTRATOR IF PRUNED TO AT LEAST 8 FEET ABOVE THE FLOWLINE ELEVATION OF THE ADJACENT ROADWAY
- THE MINIMUM HORIZONTAL CLEARANCE FOR SIDEWALKS AROUND UTILITY STRUCTURES, FURNITURE, AND OTHER ENCROACHMENTS SHALL PROVIDE SAFE CONDITIONS FOR PEDESTRIANS AND BICYCLISTS PER THE ENGINEERING CRITERIA MANUAL, AS AMENDED.
- TRAILS TO BE SOFT SURFACE TO MATCH EXISTING TRAILS FOUND WITHIN LORSON RANCH. ANY FUTURE TRAILS SHALL BE PUBLIC. FINAL TRAIL
- ALIGNMENT TO BEDETERMINED IN THE FIELD BASED ON GRADE, VEGETATION, AND OTHER EXISTING SITE FEATURES. 8. ANY FUTURE NON-REGIONAL TRAILS SHALL BE OWNED AND MAINTAINED BY THE LORSON RANCH METROPOLITAN DISTRICT.

### DIMENSIONAL STANDARDS AND GUIDELINES

**DIMENSIONAL STANDARDS FOR LOTS 1-481** 

- 1. MINIMUM LOT AREA:
- A. DWELLING, SINGLE FAMILY: 3,825 SF MAXIMUM PERCENTAGE OF STRUCTURAL COVERAGE: NO MAXIMUM
- MAXIMUM STRUCTURAL HEIGHT: FORTY FIVE FEET (45').
- 4. MINIMUM WIDTH OF LOT AT FRONT BUILDING SETBACK LINE: THIRTY FEET (30') OR AS OTHERWISE SHOWN
- PROJECTIONS INTO SETBACKS ARE GOVERNED BY THE EL PASO COUNTY LAND DEVELOPMENT CODE, AS AMENDED. ALL PROPERTY OWNERS ARE RESPONSIBLE FOR MAINTAINING PROPER STORM WATER DRAINAGE IN AND THROUGH THEIR PROPERTY. PUBLIC DRAINAGE EASEMENTS AS SPECIFICALLY NOTED ON THE PLAT SHALL BE MAINTAINED BY THE INDIVIDUAL LOT OWNERS UNLESS OTHERWISE INDICATED. HOMEBUILDERS ARE RESPONSIBLE TO ENSURE PROPER DRAINAGE AROUND STRUCTURES, INCLUDING FLEVATIONS OF FOUNDATIONS AND WINDOW WELLS IN RELATION TO SIDE-LOT DRAINAGE EASEMENTS AND SWALES, HOMEOWNERS SHALL NOT CHANGE THE GRADE OF THE LOT OR DRAINAGE SWALES, WITHIN SAID EASEMENTS, AS CONSTRUCTED BY THE BUILDER, IN A MANNER THAT WOULD CAUSE ADVERSE DRAINAGE IMPACTS TO PROPERTIES. STRUCTURES, FENCES, MATERIALS OR LANDSCAPING THAT COULD IMPEDE THE FLOW OF RUNOFF SHALL NOT BE PLACED IN DRAINAGE EASEMENTS. 6. SETBACK REQUIREMENTS (SEE DETAILS):
- A. FRONT YARD: TWENTY FEET (20') TO FACE OF GARAGE FIFTEEN FEET (15') TO FACE OF HOUSE
- B. SIDE YARD: FIVE FEET (5')
- C. REAR YARD: TEN FEET (10') D. CORNER YARD (NON-DRIVEWAY SIDE): TEN FEET (10')
- 7. ACCESSORY STRUCTURE STANDARDS: A. MAXIMUM ACCESSORY STRUCTURE HEIGHT: TEN FEET (10')
  - B. SETBACK REQUIREMENTS:
  - SIDE YARD: FIVE FEET (5') REAR YARD: FIVE FEET (5')
- 8. PROJECTION INTO SETBACKS
  - A. A COVERED/ SEMI-ENCLOSED PORCH MAY PROJECT INTO A REQUIRED FRONT OR REAR YARD SETBACK A MAXIMUM OF 10 FEET AND SHALL ONLY BE ENCLOSED ON A MAXIMUM OF TWO SIDES.
  - B. OPEN AND UNENCLOSED PATIOS, FREESTANDING PERGOLAS, DECKS, PLATFORMS, LANDINGS OR RAMPS MAY EXTEND INTO REQUIRED FRONT, SIDE OR REAR YARD SETBACKS PROVIDED THE PATIO, DECK, PLATFORM, LANDING OR RAMP DOES NOT EXCEED 18 INCHES IN HEIGHT MEASURED FROM THE FINISHED FLOOR TO ANY ADJACENT POINT OF THE FINISHED GRADE
  - C. OPEN AND UNENCLOSED PATIOS, PERGOLAS, DECKS, PLATFORMS, LANDINGS OR RAMPS EXCEEDING 18 INCHES IN HEIGHT MEASURED FROM THE FINISHED FLOOR TO ANY ADJACENT POINT OF THE FINISHED GRADE MAY EXTEND A MAXIMUM OF 10 FEET INTO REQUIRED FRONT OR REAR YARD SETBACKS AND A MAXIMUM OF 42 INCHES INTO SIDE YARD SETBACKS.
  - D. AWNINGS, CHIMNEYS AND FLUES, SILLS, BELT COURSES, CORNICES, EAVES AND OTHER SIMILAR ARCHITECTURAL FEATURES MAY PROJECT NOT MORE THAN 2 FEET INTO REQUIRED FRONT, SIDE OR REAR YARD SETBACKS E. CANTILEVERED BAY WINDOWS, NO GREATER THAN 12 FEET IN WIDTH, MAY
  - PROJECT NOT MORE THAN 3 FEET INTO A REQUIRED FRONT OR REAR YARD SETBACK. THE WINDOW SHALL INCLUDE NO SUPPORTS THAT EXTEND INTO THE REQUIRED FRONT OR REAR YARD SETBACK.