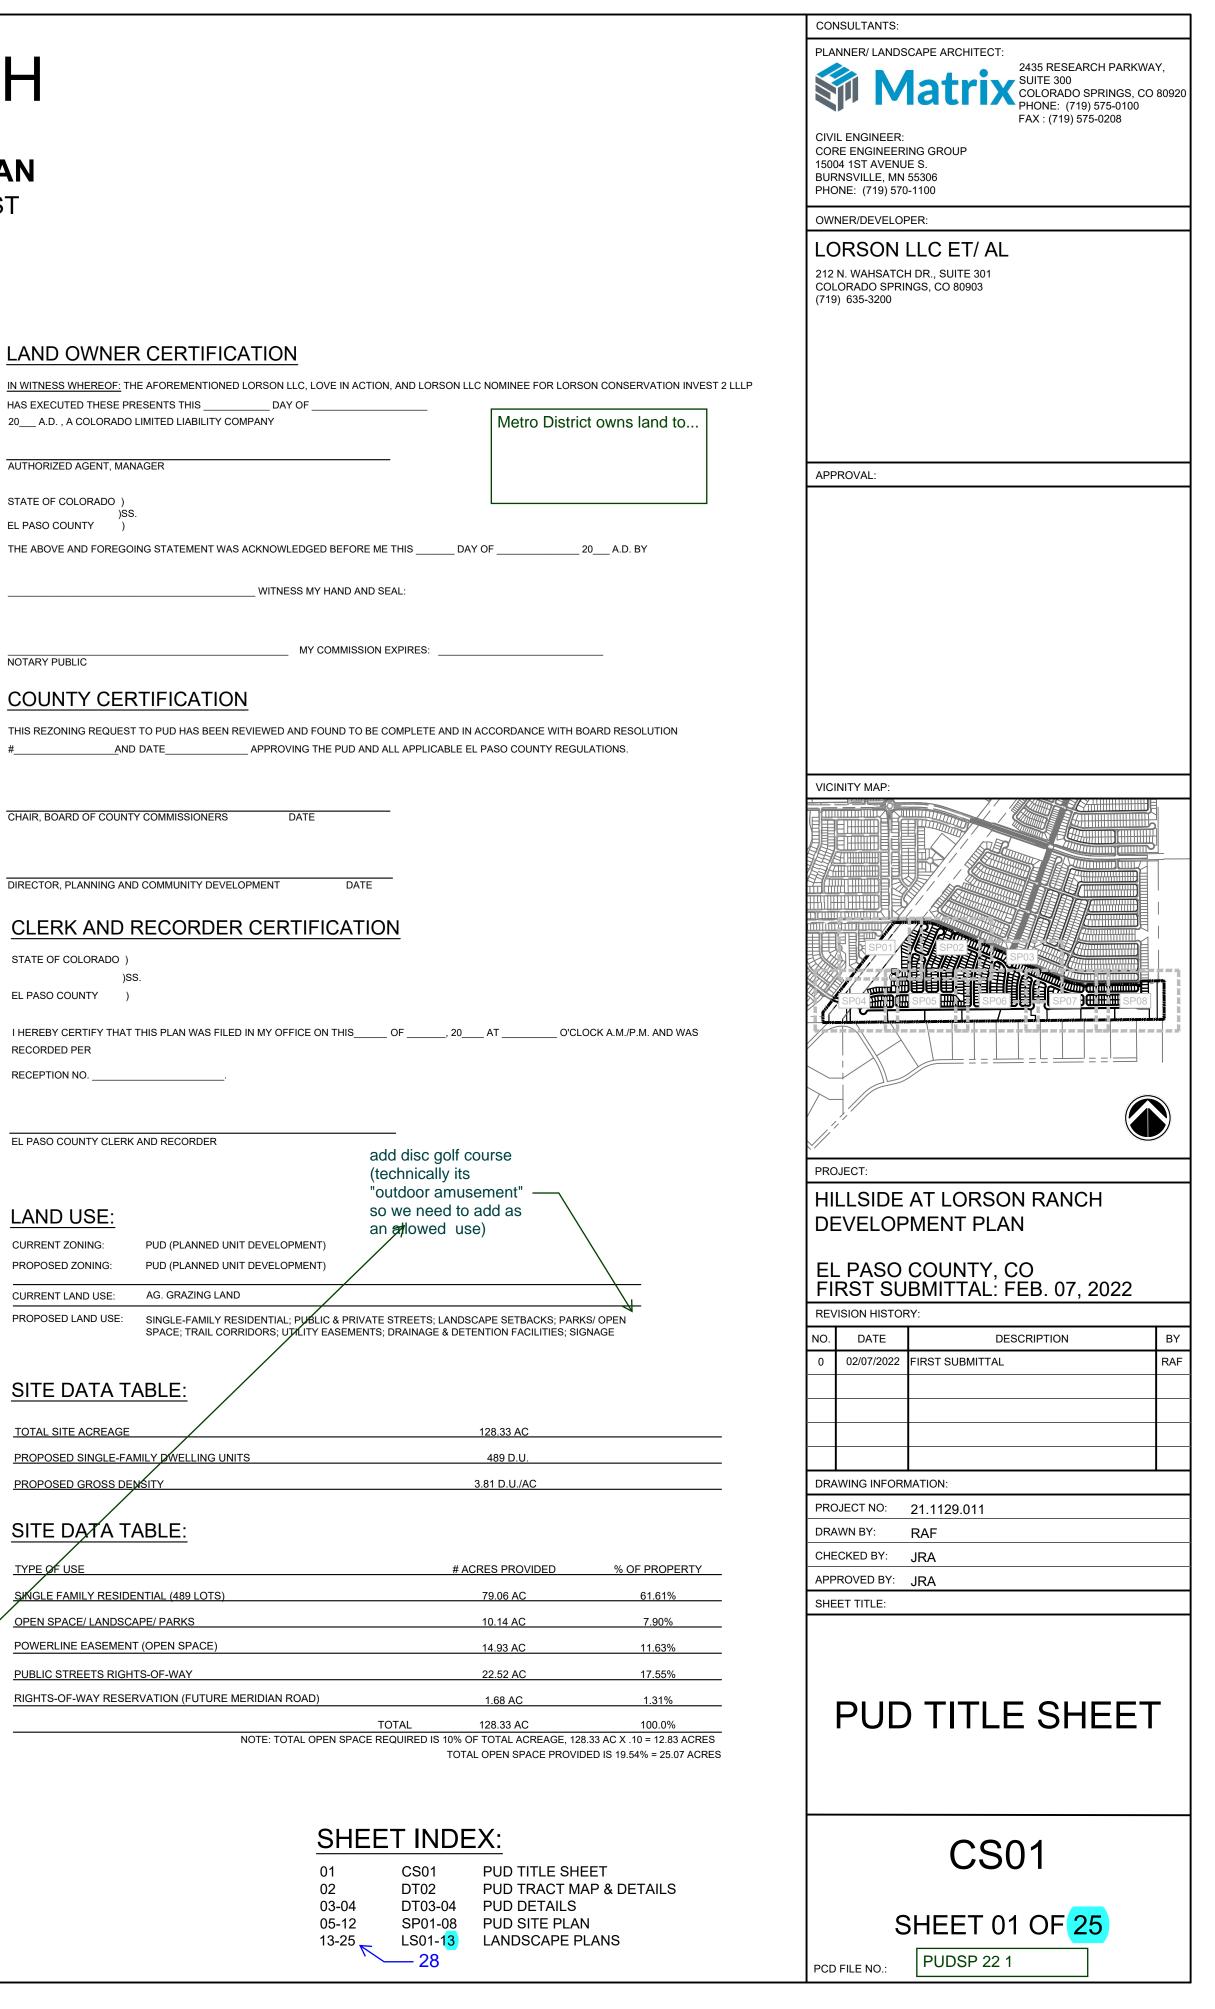

#### LAND OWNER CERTIFICATION

HAS EXECUTED THESE PRESENTS THIS \_\_\_\_\_ \_\_\_\_ DAY OF \_\_\_\_ 20\_\_\_\_A.D., A COLORADO LIMITED LIABILITY COMPANY

AUTHORIZED AGENT, MANAGER

STATE OF COLORADO EL PASO COUNTY THE ABOVE AND FOREGOING STATEMENT WAS ACKNOWLEDGED BEFORE ME THIS DAY OF

### COUNTY CERTIFICATION

CHAIR, BOARD OF COUNTY COMMISSIONERS

THIS REZONING REQUEST TO PUD HAS BEEN REVIEWED AND FOUND TO BE COMPLETE AND IN ACCORDANCE WITH BOARD RESOLUTION AND DATE

DIRECTOR, PLANNING AND COMMUNITY DEVELOPMENT DATE

#### CLERK AND RECORDER CERTIFICATION

STATE OF COLORADO ) EL PASO COUNTY

RECORDED PER RECEPTION NO.

EL PASO COUNTY CLERK AND RECORDER

#### LAND USE:

PROPOSED LAND USE:

CURRENT ZONING: PUD (PLANNED UNIT DEVELOPMENT) PROPOSED ZONING: PUD (PLANNED UNIT DEVELOPMENT) CURRENT LAND USE: AG. GRAZING LAND

SITE DATA TABLE:

### TOTAL SITE ACREAGE

PROPOSED SINGLE-FAMILY DWELLING UNITS PROPOSED GROSS DEM

### SITE DATA TABLE:

TYPE Ø

GLE FAMILY RESIDENTIAL (489 LOTS OPEN SPACE/ LANDSCAPE/ PARK

POWERLINE EASEMENT (OPEN SPACE)

PUBLIC STREETS RIGHTS-OF-WAY

RIGHTS-OF-WAY RESERVATION (FUTURE MERIDIAN ROAD)

V: S:\21.1129.011 LORSON RANCH AREA I\100 DWG\104 PLAN SETS\DEVELOPMENT PLANDT