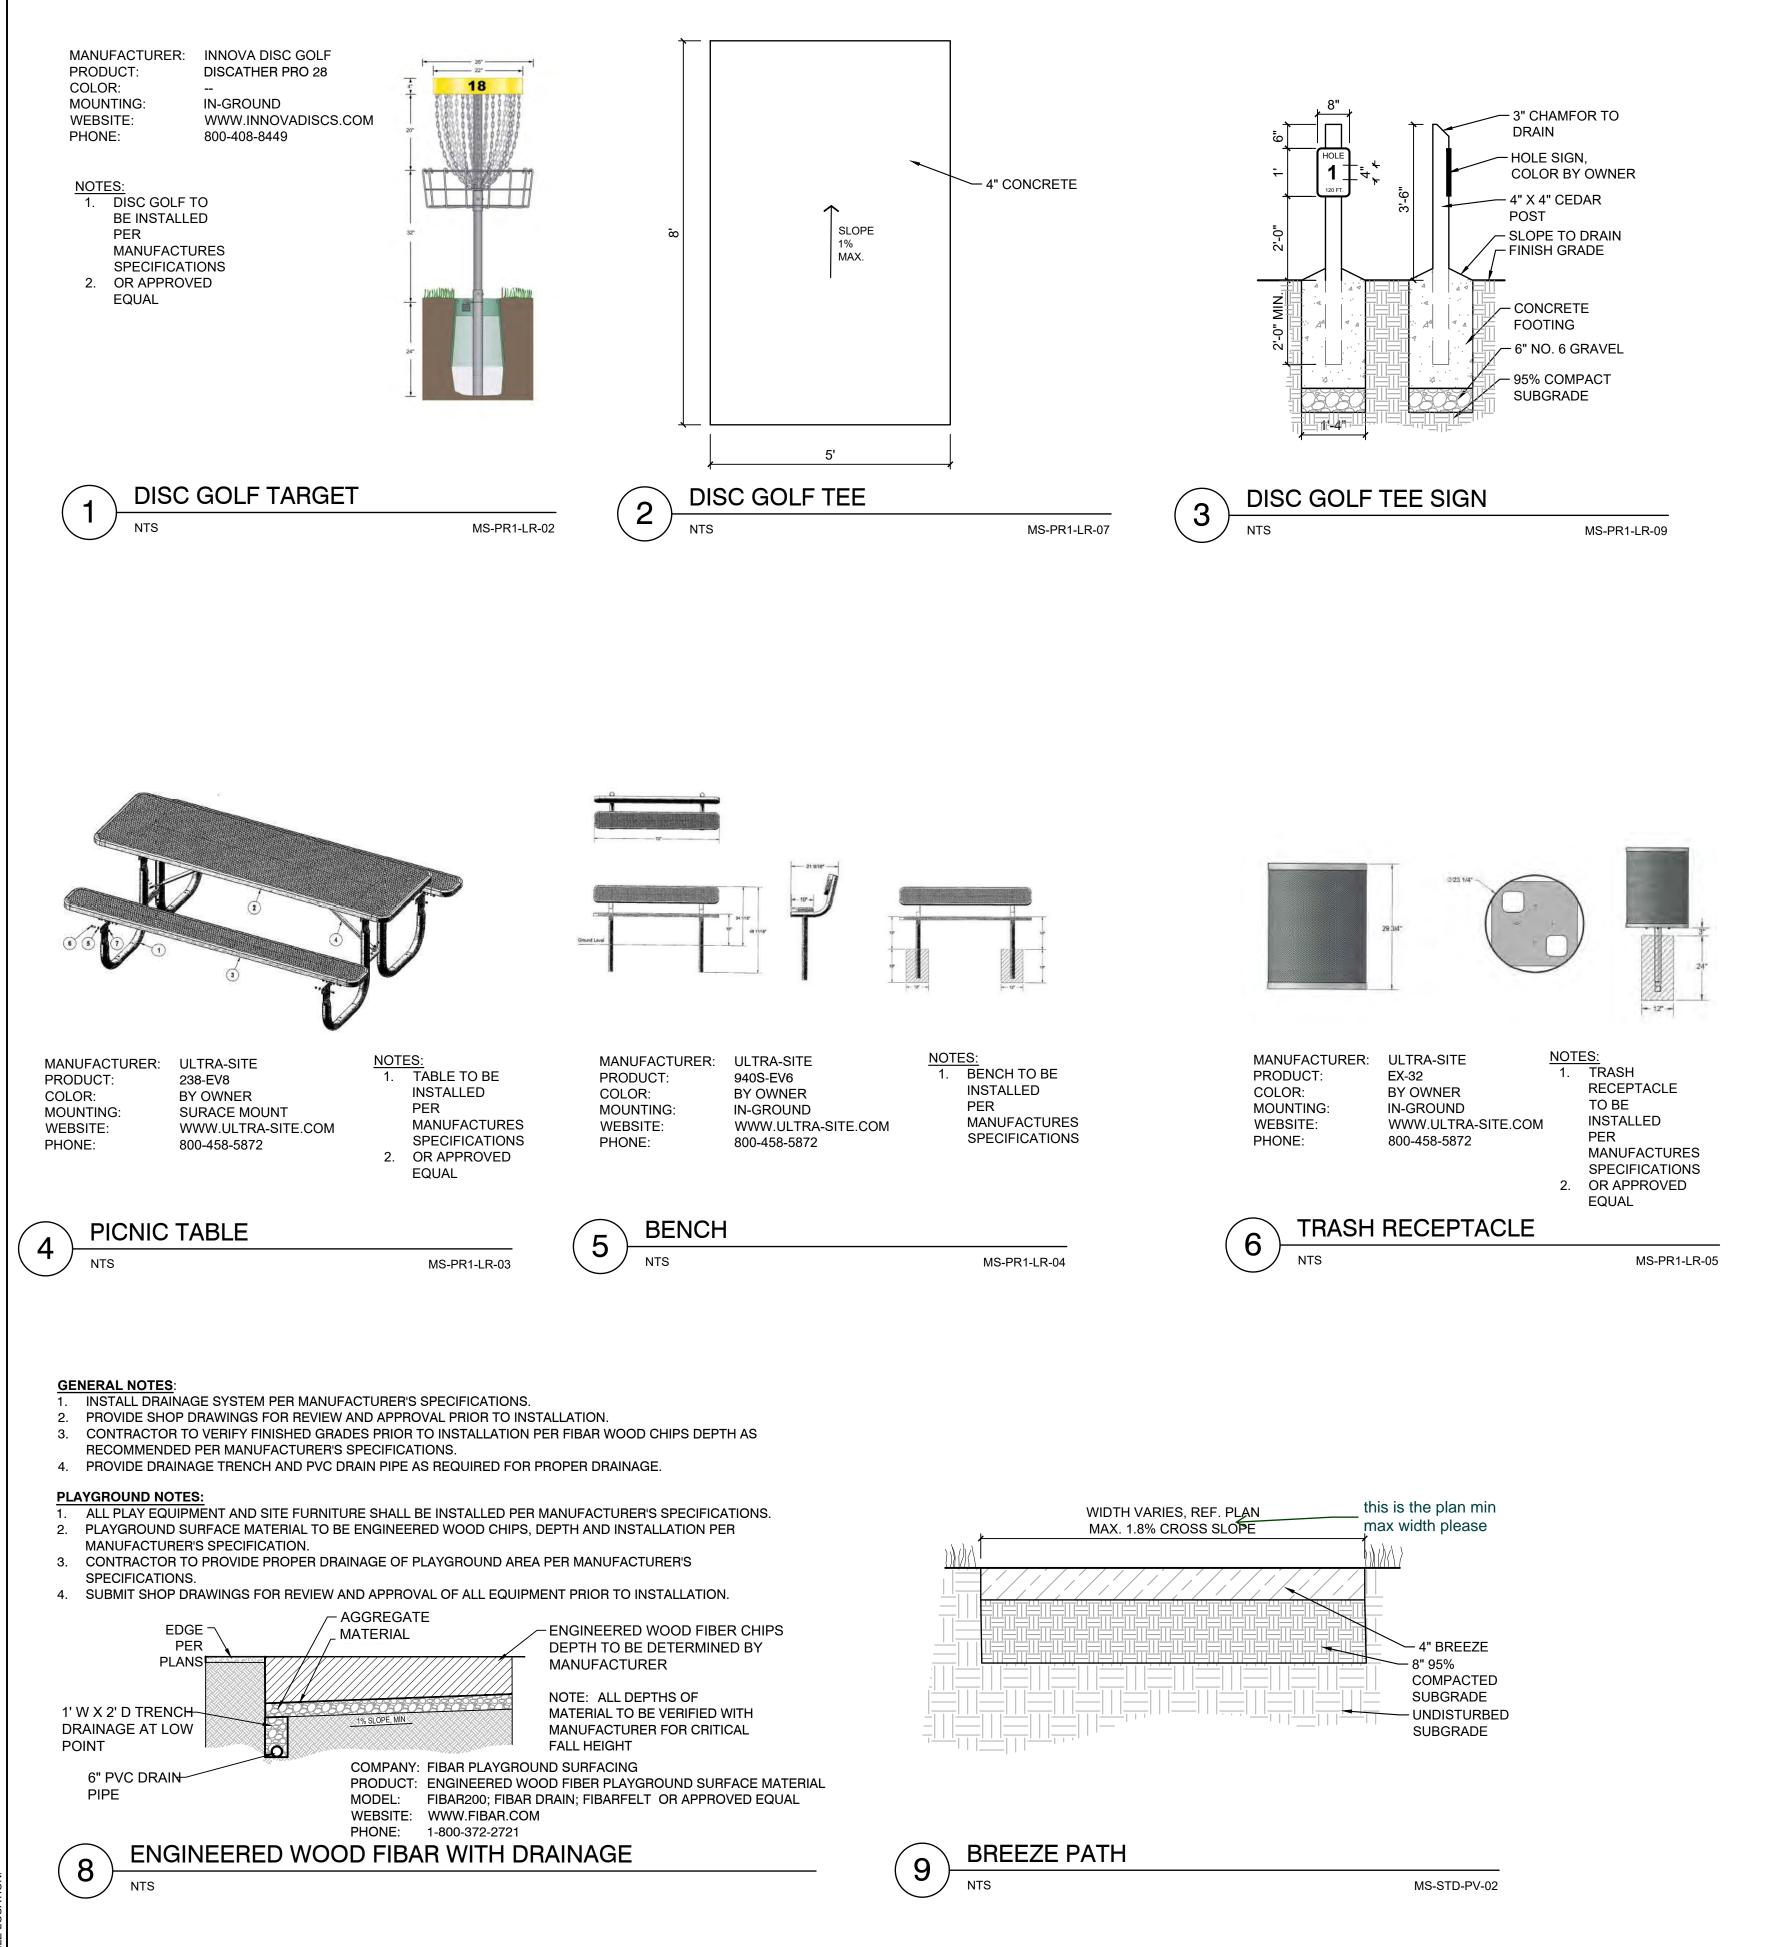

| 16. WATER & WASTE | EWATER SERVICE PROVIDED B       | Y WIDEFIELD WATER AND SANITATION DISTRI | CT.                                          |  |
|-------------------|---------------------------------|-----------------------------------------|----------------------------------------------|--|
| ←                 | add note re: fencing see page 5 | <b>N</b>                                | state installation/<br>maintenance entity of |  |
| STREETS:          |                                 |                                         | disc golf and park and park                  |  |