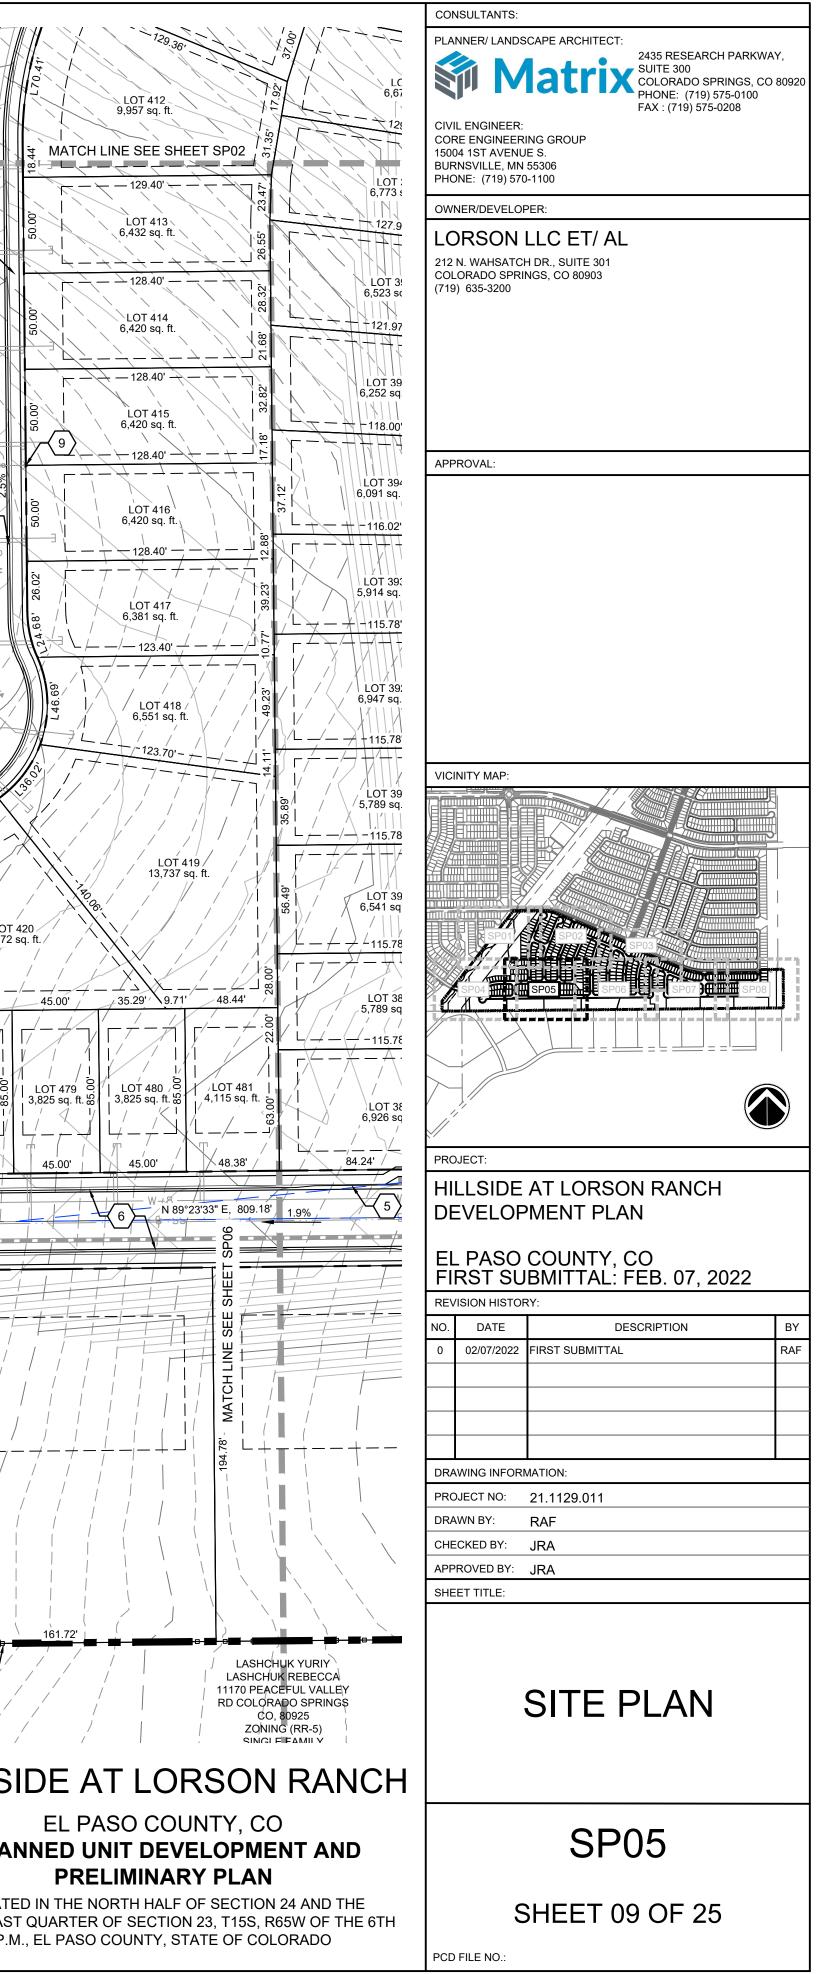

# HILLSIDE AT LORSON RANCH

EL PASO COUNTY, CO

PLANNED UNIT DEVELOPMENT AND PRELIMINARY PLAN

LOCATED IN THE NORTH HALF OF SECTION 24 AND THE NORTHEAST QUARTER OF SECTION 23, T15S, R65W OF THE 6TH P.M., EL PASO COUNTY, STATE OF COLORADO

### SITE DATA TABLE:

TYPE Ø

GLE FAMILY RESIDENTIAL (489 LOTS OPEN SPACE/ LANDSCAPE/ PARK

POWERLINE EASEMENT (OPEN SPACE)

PUBLIC STREETS RIGHTS-OF-WAY

RIGHTS-OF-WAY RESERVATION (FUTURE MERIDIAN ROAD)

V: S:\21.1129.011 LORSON RANCH AREA I\100 DWG\104 PLAN SETS\DEVELOPMENT PLANDT

### DIMENSIONAL STANDARDS AND GUIDELINES

**DIMENSIONAL STANDARDS FOR LOTS 1-481** 

- 1. MINIMUM LOT AREA:
- A. DWELLING, SINGLE FAMILY: 3,825 SF MAXIMUM PERCENTAGE OF STRUCTURAL COVERAGE: NO MAXIMUM
- MAXIMUM STRUCTURAL HEIGHT: FORTY FIVE FEET (45').
- 4. MINIMUM WIDTH OF LOT AT FRONT BUILDING SETBACK LINE: THIRTY FEET (30') OR AS OTHERWISE SHOWN
- PROJECTIONS INTO SETBACKS ARE GOVERNED BY THE EL PASO COUNTY LAND DEVELOPMENT CODE, AS AMENDED. ALL PROPERTY OWNERS ARE RESPONSIBLE FOR MAINTAINING PROPER STORM WATER DRAINAGE IN AND THROUGH THEIR PROPERTY. PUBLIC DRAINAGE EASEMENTS AS SPECIFICALLY NOTED ON THE PLAT SHALL BE MAINTAINED BY THE INDIVIDUAL LOT OWNERS UNLESS OTHERWISE INDICATED. HOMEBUILDERS ARE RESPONSIBLE TO ENSURE PROPER DRAINAGE AROUND STRUCTURES, INCLUDING FLEVATIONS OF FOUNDATIONS AND WINDOW WELLS IN RELATION TO SIDE-LOT DRAINAGE EASEMENTS AND SWALES, HOMEOWNERS SHALL NOT CHANGE THE GRADE OF THE LOT OR DRAINAGE SWALES, WITHIN SAID EASEMENTS, AS CONSTRUCTED BY THE BUILDER, IN A MANNER THAT WOULD CAUSE ADVERSE DRAINAGE IMPACTS TO PROPERTIES. STRUCTURES, FENCES, MATERIALS OR LANDSCAPING THAT COULD IMPEDE THE FLOW OF RUNOFF SHALL NOT BE PLACED IN DRAINAGE EASEMENTS. 6. SETBACK REQUIREMENTS (SEE DETAILS):
- A. FRONT YARD: TWENTY FEET (20') TO FACE OF GARAGE FIFTEEN FEET (15') TO FACE OF HOUSE
- B. SIDE YARD: FIVE FEET (5')
- C. REAR YARD: TEN FEET (10') D. CORNER YARD (NON-DRIVEWAY SIDE): TEN FEET (10')
- 7. ACCESSORY STRUCTURE STANDARDS: A. MAXIMUM ACCESSORY STRUCTURE HEIGHT: TEN FEET (10')
  - B. SETBACK REQUIREMENTS:
  - SIDE YARD: FIVE FEET (5') REAR YARD: FIVE FEET (5')
- 8. PROJECTION INTO SETBACKS
  - A. A COVERED/ SEMI-ENCLOSED PORCH MAY PROJECT INTO A REQUIRED FRONT OR REAR YARD SETBACK A MAXIMUM OF 10 FEET AND SHALL ONLY BE ENCLOSED ON A MAXIMUM OF TWO SIDES.
  - B. OPEN AND UNENCLOSED PATIOS, FREESTANDING PERGOLAS, DECKS, PLATFORMS, LANDINGS OR RAMPS MAY EXTEND INTO REQUIRED FRONT, SIDE OR REAR YARD SETBACKS PROVIDED THE PATIO, DECK, PLATFORM, LANDING OR RAMP DOES NOT EXCEED 18 INCHES IN HEIGHT MEASURED FROM THE FINISHED FLOOR TO ANY ADJACENT POINT OF THE FINISHED GRADE
  - C. OPEN AND UNENCLOSED PATIOS, PERGOLAS, DECKS, PLATFORMS, LANDINGS OR RAMPS EXCEEDING 18 INCHES IN HEIGHT MEASURED FROM THE FINISHED FLOOR TO ANY ADJACENT POINT OF THE FINISHED GRADE MAY EXTEND A MAXIMUM OF 10 FEET INTO REQUIRED FRONT OR REAR YARD SETBACKS AND A MAXIMUM OF 42 INCHES INTO SIDE YARD SETBACKS.
  - D. AWNINGS, CHIMNEYS AND FLUES, SILLS, BELT COURSES, CORNICES, EAVES AND OTHER SIMILAR ARCHITECTURAL FEATURES MAY PROJECT NOT MORE THAN 2 FEET INTO REQUIRED FRONT, SIDE OR REAR YARD SETBACKS E. CANTILEVERED BAY WINDOWS, NO GREATER THAN 12 FEET IN WIDTH, MAY
  - PROJECT NOT MORE THAN 3 FEET INTO A REQUIRED FRONT OR REAR YARD SETBACK. THE WINDOW SHALL INCLUDE NO SUPPORTS THAT EXTEND INTO THE REQUIRED FRONT OR REAR YARD SETBACK.