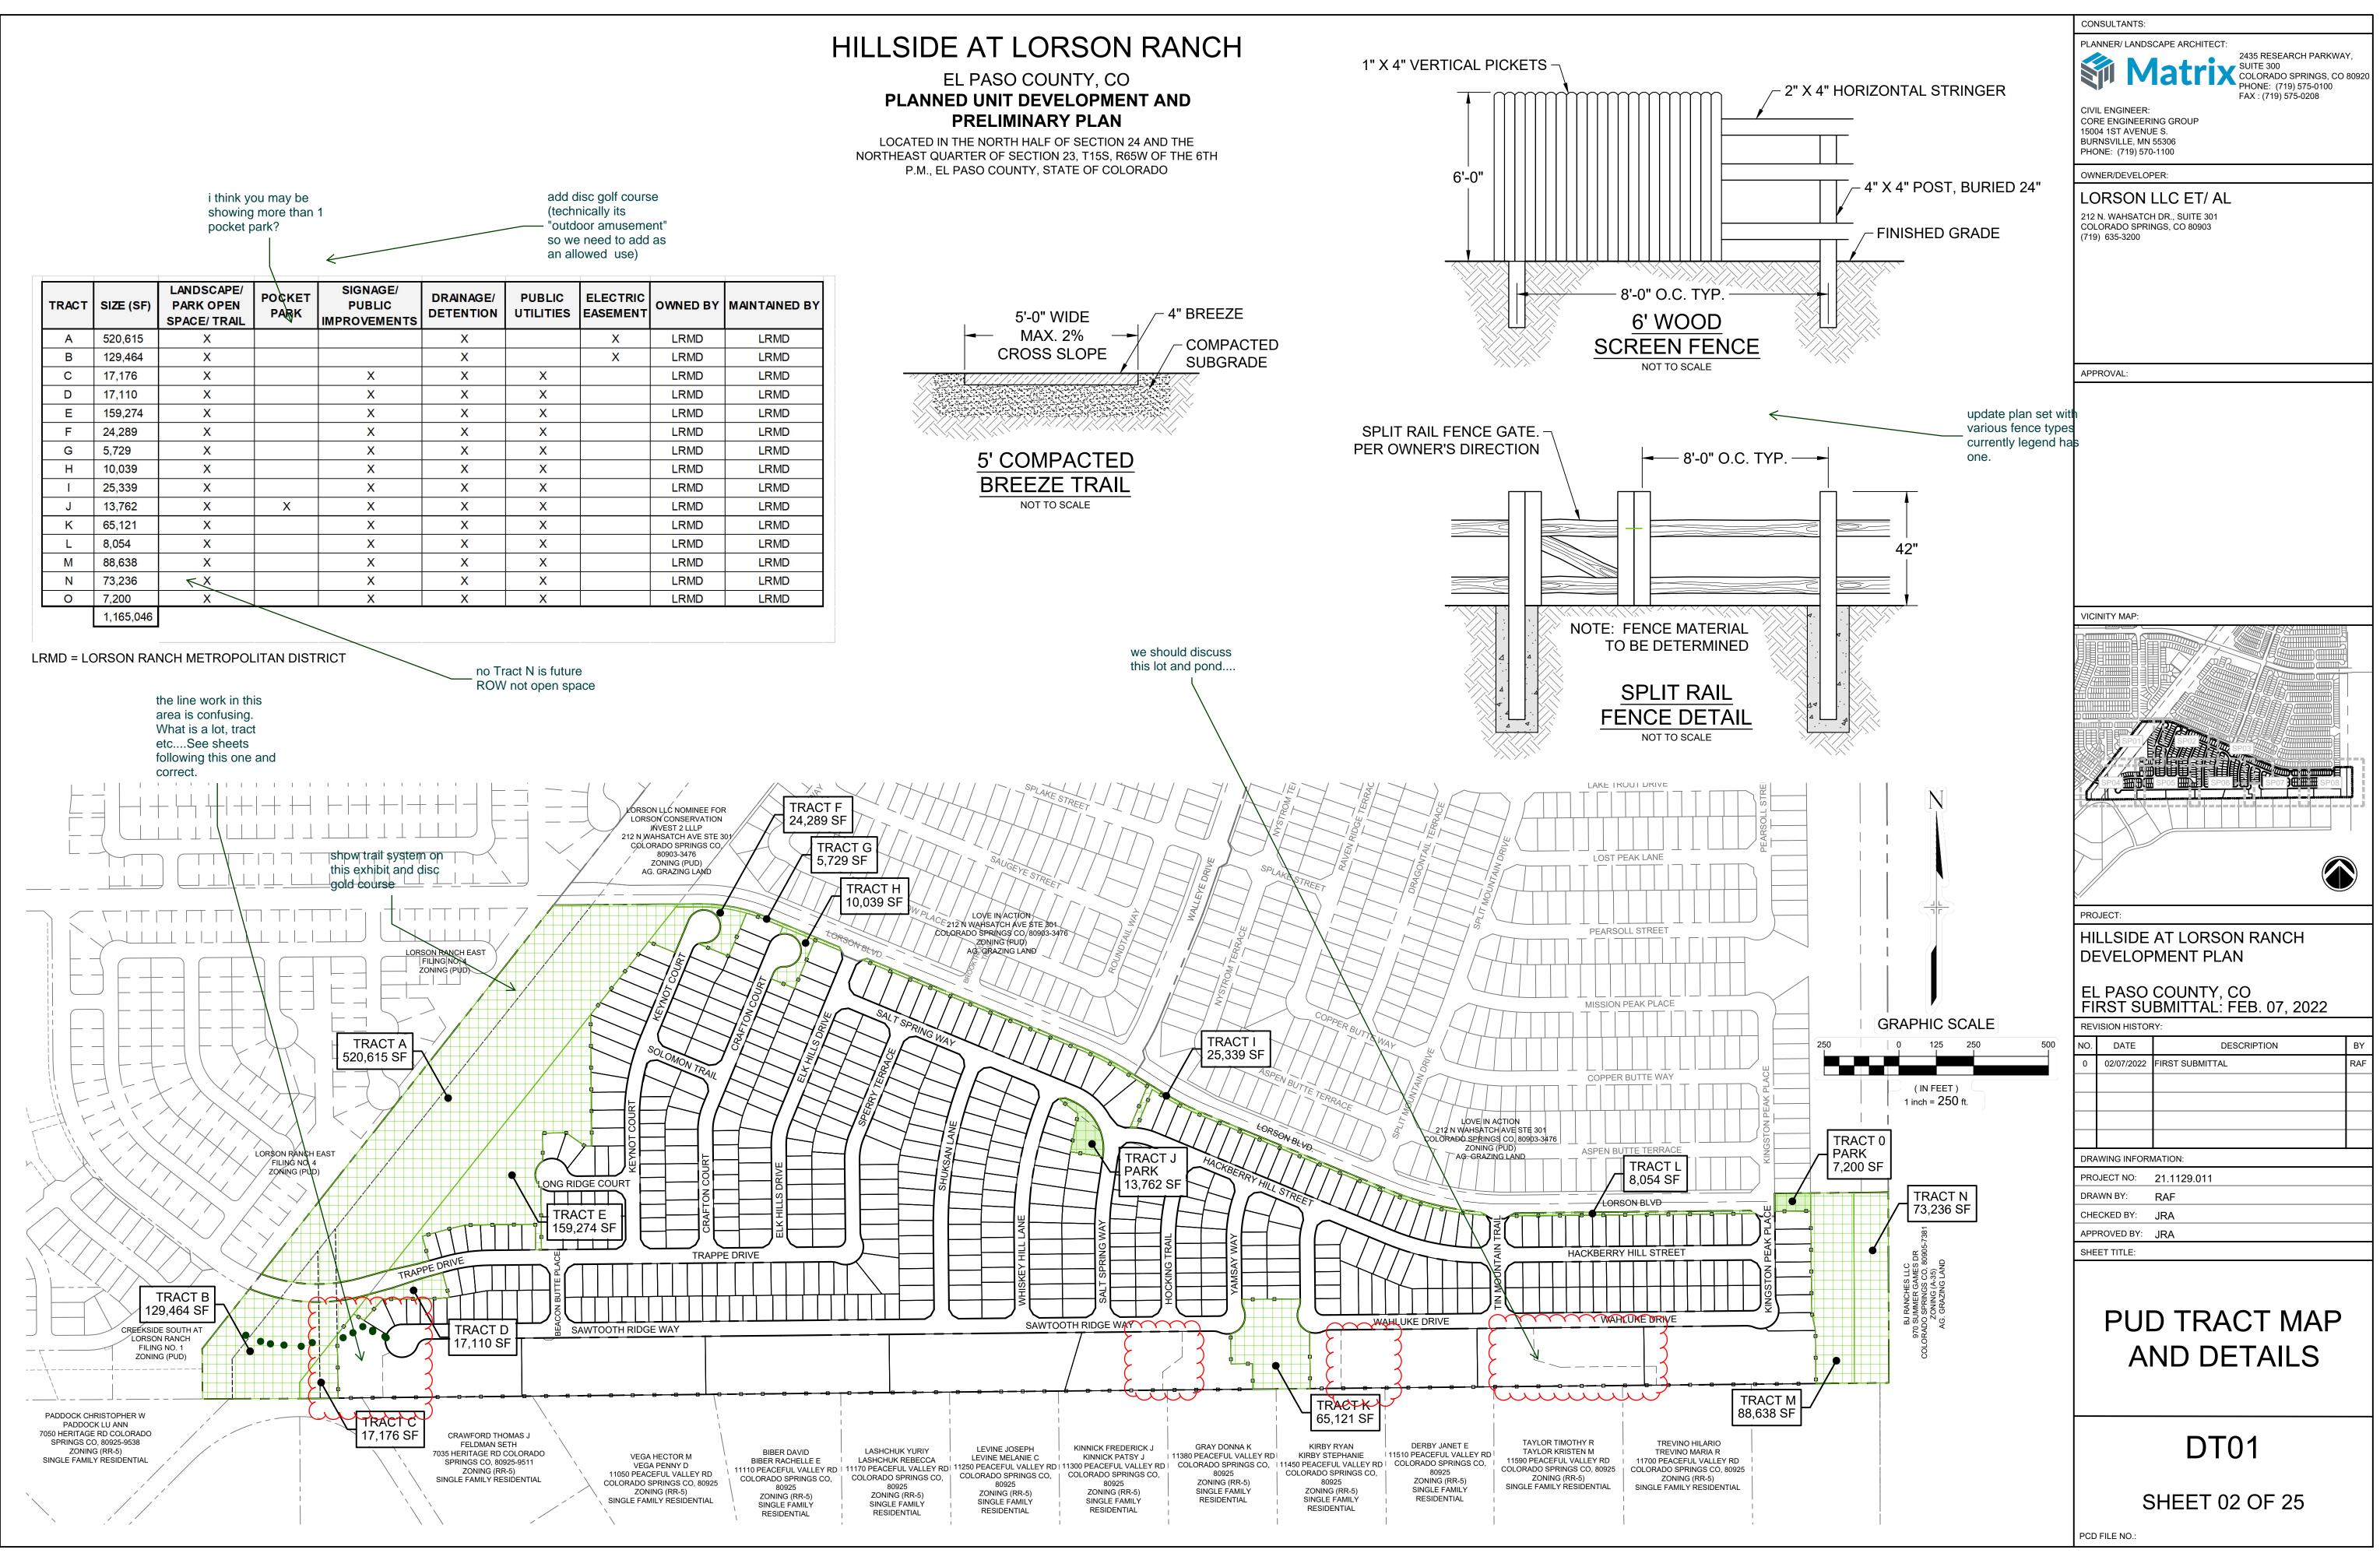

- 1. ALL STREETS SHALL BE PUBLIC AND SHALL BE NAMED AND CONSTRUCTED TO EL PASO COUNTY STANDARDS, DEDICATED TO EL PASO COUNTY FOR AND UPON ACCEPTANCE BY EL PASO COUNTY, AND SHALL BE MAINTAINED BY EL PASO COUNTY DEPARTMENT OF TRANSPORTATION.
- LANDSCAPING AREAS, COMMON OPEN SPACE AND BUFFERS SHALL BE OWNED AND MAINTAINED BY THE LORSON RANCH METROPOLITAN DISTRICT. STREETS WITHIN THIS DEVELOPMENT PROVIDE FOR LEVELS OF VEHICULAR CIRCULATION REQUIRED BY THE TRAFFIC STUDY. SIDEWALKS SHALL BE
- PROVIDED ON BOTH SIDES OF ALL STREETS AS ILLUSTRATED ON THIS PLAN.
- TRACTS N ADJACENT TO AND INCLUDING FUTURE MERIDIAN ROAD SHALL BE RESERVED FOR FUTURE CONSTRUCTION OF MERIDIAN ROAD. UPON DEDICATION OR CONVEYANCE TO LORSON RANCH METROPOLITAN DISTRICT NO. 1 ("DISTRICT"), THE DISTRICT WILL OWN AND MAINTAIN THESE TRACTS UNTIL SUCH TIME JE ANY THAT THE COUNTY REQUESTS THE DEEDS AND EASEMENTS CONVEYING THE PORTIONS OF THESE TRACTS NECESSARY FOR RIGHT-OF-WAY AND CONSTRUCTION PURPOSES TO EL PASO COUNTY AT NO COST TO THE COUNTY. LANDSCAPING ALLOWED TO REMAIN WITHIN THE ACQUIRED RIGHT-OF-WAY SHALL CONTINUE TO BE MAINTAINED BY THE DISTRICT UNDER A LANDSCAPE LICENSE AGREEMENT.
- THE SUBDIVIDER(S) AGREES ON BEHALF OF HIM/HERSELF AND ANY DEVELOPER OR BUILDER SUCCESSORS AND ASSIGNEES THAT SUBDIVIDER AND/OR SAID SUCCESSORS AND ASSIGNS SHALL BE REQUIRED TO PAY TRAFFIC IMPACT FEES IN ACCORDANCE WITH THE EL PASO COUNTY ROAD IMPACT FEE PROGRAM RESOLUTION (RESOLUTION NO. 19-471), OR ANY AMENDMENTS THERETO, AT OR PRIOR TO THE TIME OF BUILDING PERMIT SUBMITTALS. THE FEE OBLIGATION. IF NOT PAID AT FINAL PLAT RECORDING, SHALL BE DOCUMENTED ON ALL SALES DOCUMENTS AND ON PLAT NOTES TO ENSURE THAT A TITLE SEARCH WOULD FIND THE FEE OBLIGATION BEFORE SALE OF THE PROPERTY.

what Metro district is this in? What will it be in? what district will be responsible for O and M of tracts, detention etc.?

Outdoor amusement should have some parking; residents from all of lorson will likely use this ; can you add parking to the tract?