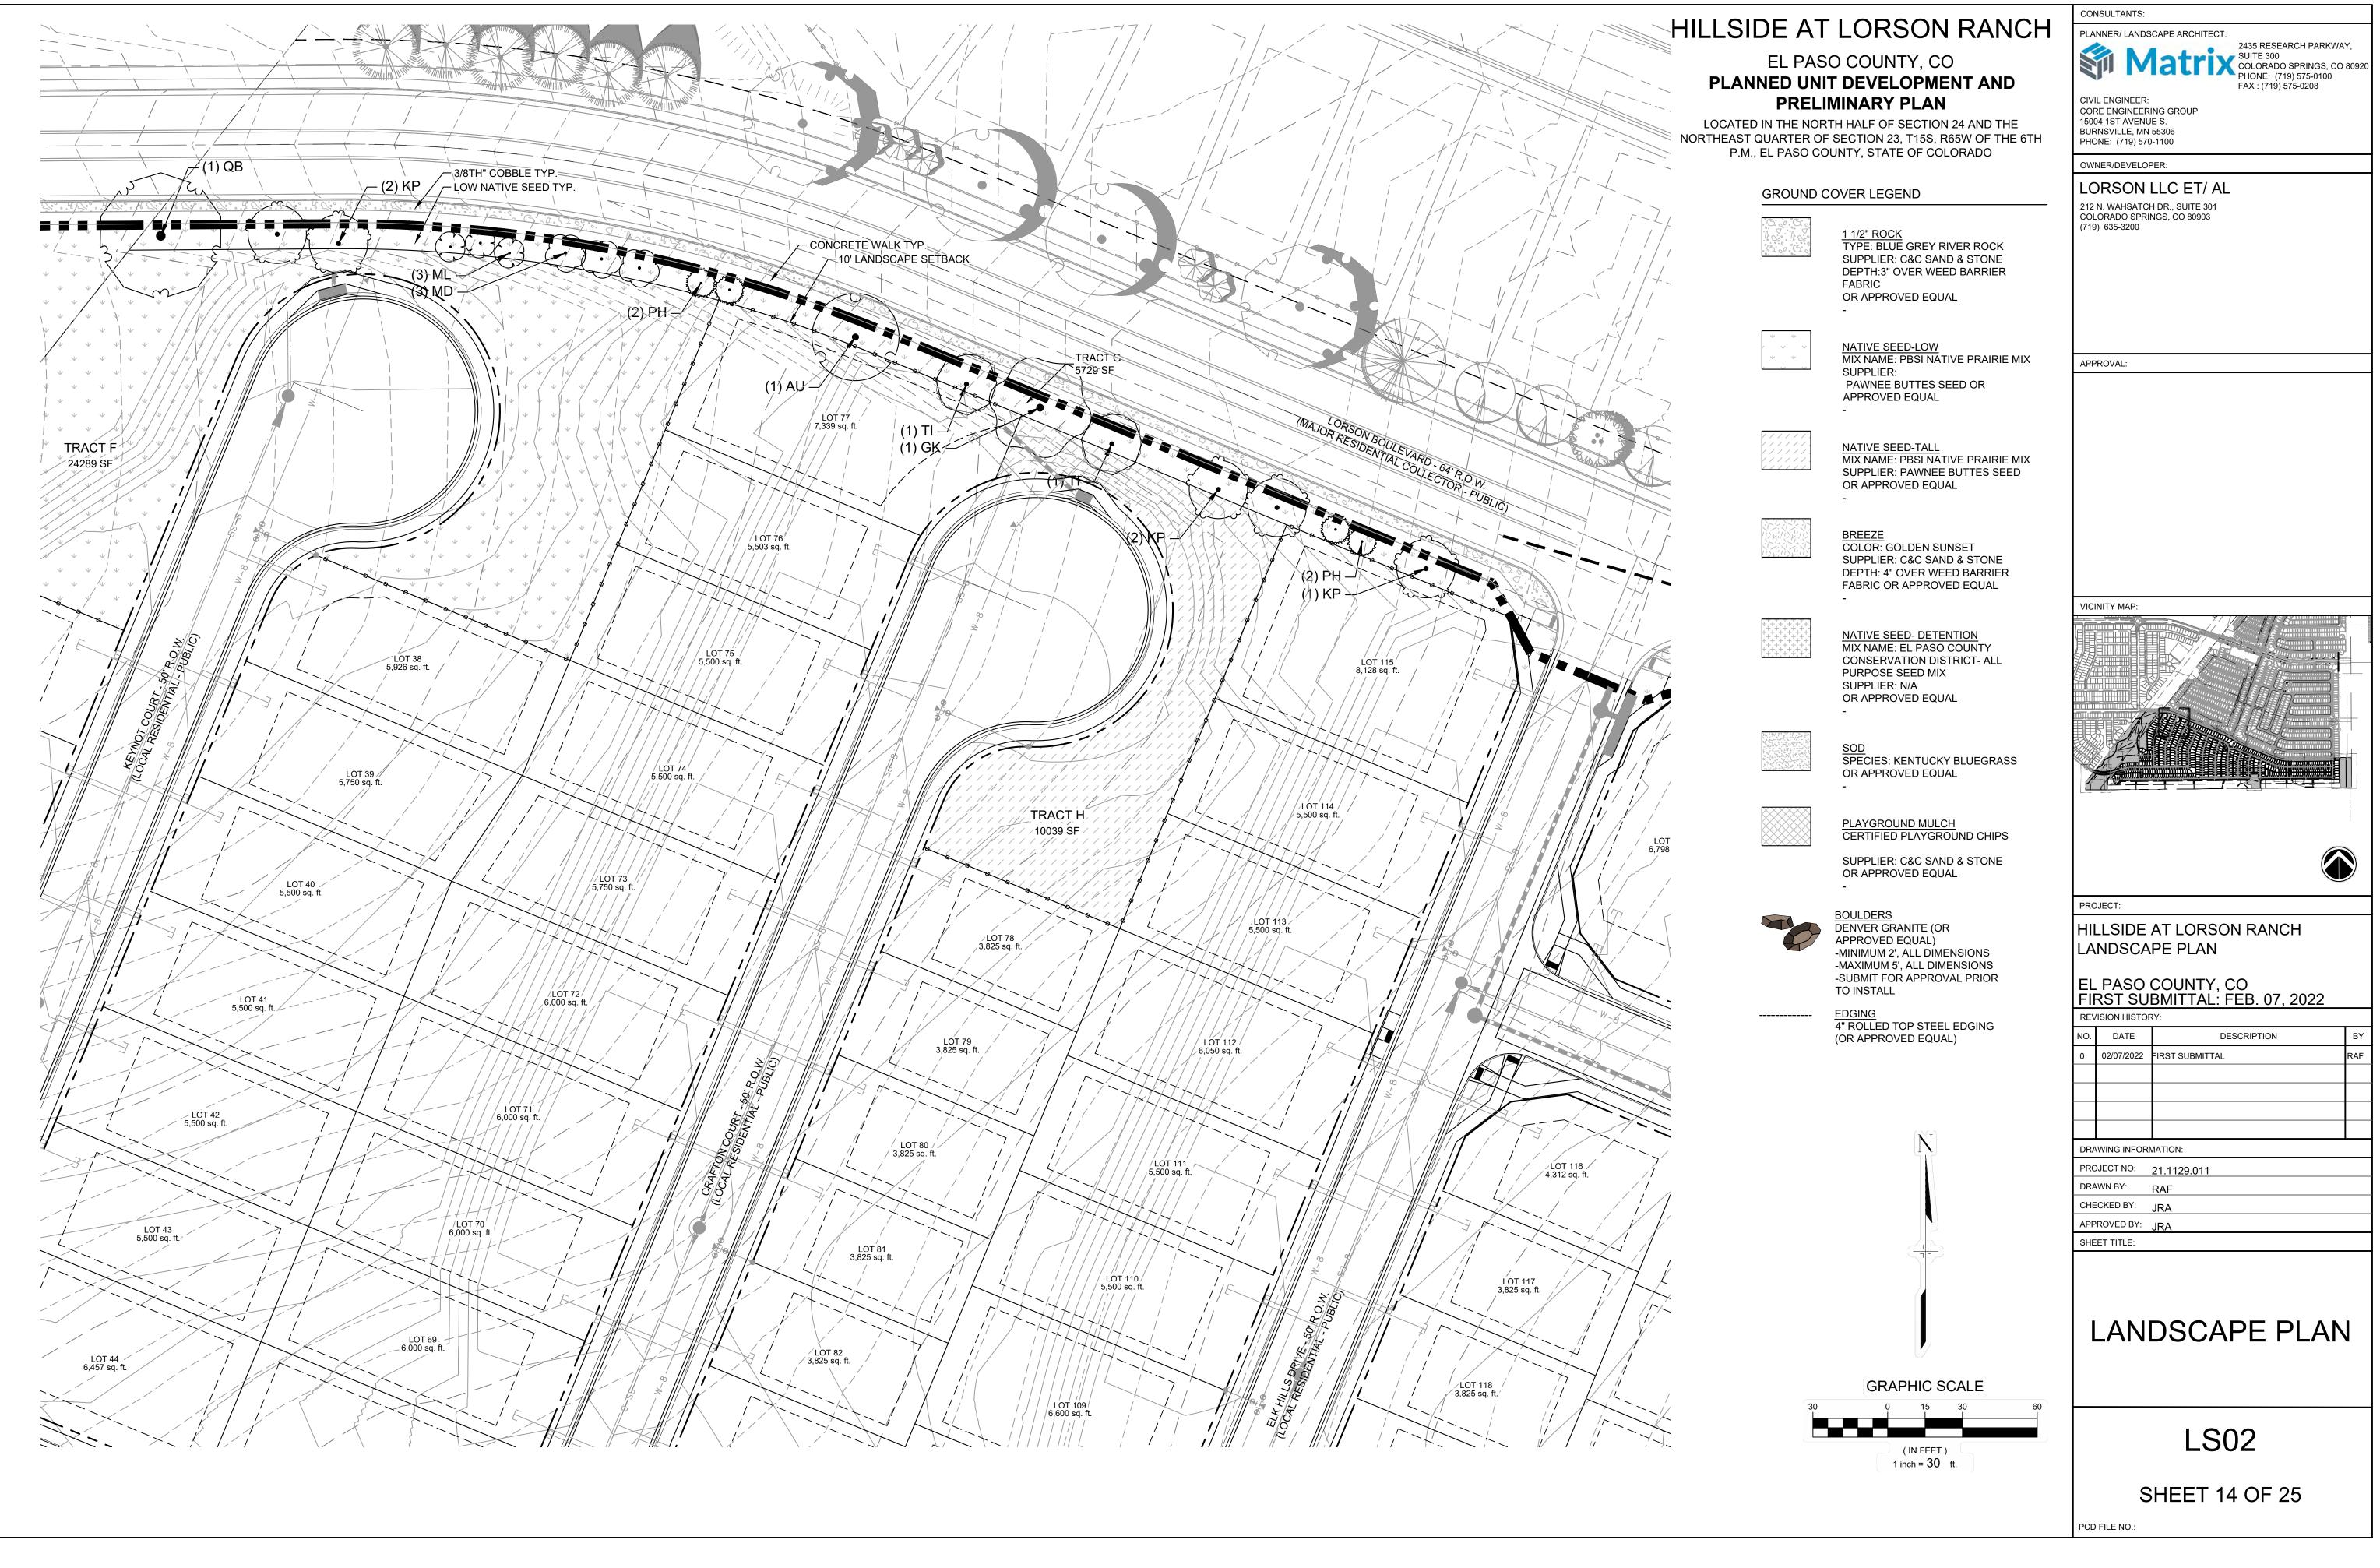

### **GROUND COVER LEGEND**

1/2" ROCK TYPE: BLUE GREY RIVER ROCK SUPPLIER: C&C SAND & STONE DEPTH:3" OVER WEED BARRIER FABRIC OR APPROVED EQUAL

NATIVE SEED-LOW MIX NAME: PBSI NATIVE PRAIRIE MIX SUPPLIER: PAWNEE BUTTES SEED OR APPROVED EQUAL

NATIVE SEED-TALL MIX NAME: PBSI NATIVE PRAIRIE MIX SUPPLIER: PAWNEE BUTTES SEED OR APPROVED EQUAL

BREEZE COLOR: GOLDEN SUNSET SUPPLIER: C&C SAND & STONE DEPTH: 4" OVER WEED BARRIER FABRIC OR APPROVED EQUAL

NATIVE SEED- DETENTION MIX NAME: EL PASO COUNTY CONSERVATION DISTRICT- ALL PURPOSE SEED MIX SUPPLIER: N/A OR APPROVED EQUAL

SOD SPECIES: KENTUCKY BLUEGRASS OR APPROVED EQUAL -

PLAYGROUND MULCH CERTIFIED PLAYGROUND CHIPS

SUPPLIER: C&C SAND & STONE OR APPROVED EQUAL -

BOULDERS DENVER GRANITE (OR APPROVED EQUAL) -MINIMUM 2', ALL DIMENSIONS -MAXIMUM 5', ALL DIMENSIONS -SUBMIT FOR APPROVAL PRIOR TO INSTALL

EDGING 4" ROLLED TOP STEEL EDGING (OR APPROVED EQUAL)