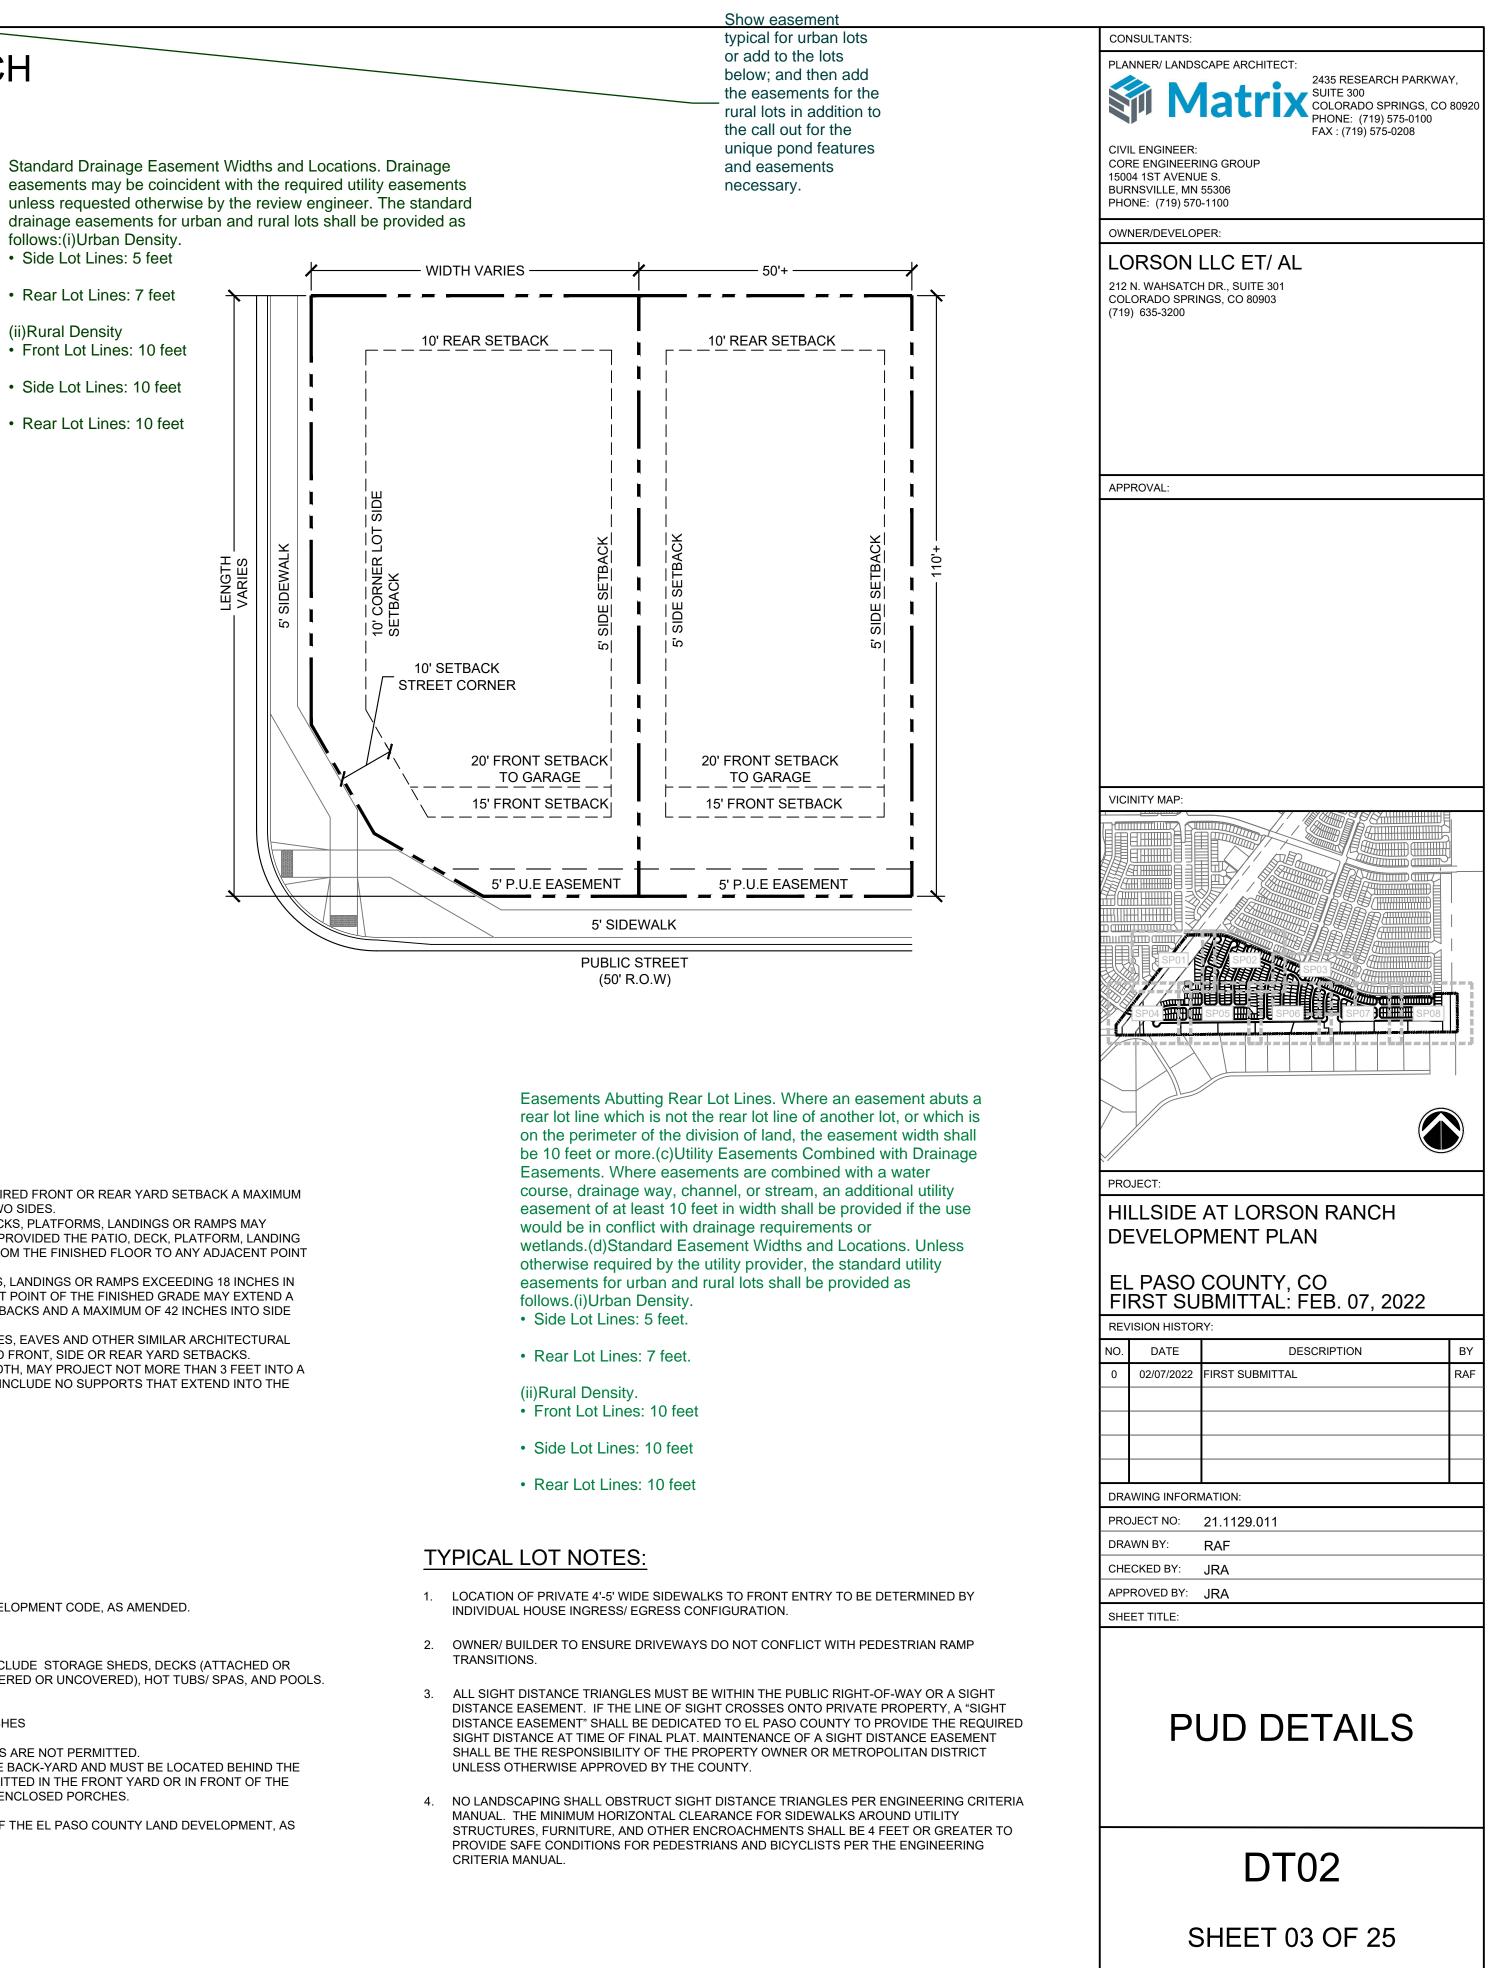

#### GENERAL NOTES:

- 1. NO RESIDENTIAL LOTS SHALL HAVE DIRECT ACCESS TO COLLECTOR ROADWAY OR MINOR ARTERIAL ROADWAY CLASSIFICATIONS INCLUDING LORSON BOULEVARD. ALL RESIDENTIAL LOTS WILL HAVE DIRECT ACCESS TO LOCAL RESIDENTIAL STREETWAYS.
- 2. ALL WATER SYSTEM ELEMENTS AND SANITARY SEWERAGE CONVEYANCE CONDUITS AND THEIR ASSOCIATED APPURTENANCES SHALL BE DEDICATED TO THE WIDEFIELD WATER & SANITATION DISTRICT. ALL OTHER UTILITIES SHALL BE OWNED AS APPROPRIATED.
- 3. ALL ELECTRICAL SERVICE SHALL BE PROVIDED BY MOUNTAIN VIEW ELECTRIC ASSOCIATION. ALL LOTS THROUGH WHICH MVEA UTILITIES WILL BE LOCATED WILL BE GIVEN UTILITY EASEMENTS AS REQUIRED.
- 4. PUBLIC UTILITY/ DRAINAGE EASEMENTS SHALL BE PROVIDED ON ALL LOTS AS FOLLOWS:
- FRONT: TEN FEET (10) SIDE: FIVE FEET (5)
- REAR: TEN FEFT (10)
- 5. STREET LIGHTS SHALL BE APPROVED BY EPC PCD AND WILL BE RESTRICTED TO MOUNTAIN VIEW ELECTRIC ASSOCIATIONS DETAILS AND SPECIFICATIONS. STREET LIGHTING PLAN TO BE SUBMITTED BY OTHERS.
- 6. SITE LIGHTING WILL MEET THE REQUIREMENTS SET FORTH IN THE EL PASO COUNTY LAND DEVELOPMENT CODE, AS AMENDED, THE DECLARATION OF COVENANTS, CONDITIONS AND RESTRICTIONS FOR LORSON RANCH AND THE LORSON RANCH DESIGN GUIDELINES. FENCING: ALL PROPOSED FENCING IS SUBJECT TO DESIGN REVIEW COMMITTEE APPROVAL AS SET FORTH IN THE COVENANTS AND DESIGN
- GUIDELINES FOR LORSON RANCH. 8. INTERNAL FENCING IS ALLOWED WITHIN INDIVIDUAL REAR & SIDE YARDS, UTILITY EASEMENTS, AND DRAINAGE EASEMENTS. FENCING DESIGN, MATERIALS, AND LAYOUT SHALL BE APPROVED BY THE DESIGN REVIEW COMMITTEE.
- NO FENCES SHALL IMPEDE DRAINAGE IN ANY WAY. 10. NEW SIDEWALKS, EXCEPT WITHIN OPEN SPACE OR WHEN NOT ADJACENT TO A STREET, ARE TO BE 5'-6' WIDE BY 5" THICK AND SUBJECT TO THE
- DEVELOPER COLLATERALIZING AND INSTALLING SAID SIDEWALKS. THE FUTURE LOT OWNER OR BUILDER IS RESPONSIBLE FOR REPAIR OF ANY DAMAGES AFTER THE INITIAL INSTALLATION. 11. THE MAILBOX KIOSK WILL BE DETERMINED WITH EACH FINAL PLAT AND IN COORDINATION WITH THE U.S. POSTAL SERVICE. MINOR CHANGES TO
- RIGHT-OF-WAY, EASEMENTS AND LOTS WITH MAILBOX KIOSK DESIGN WILL NOT REQUIRE AMENDMENT TO THIS PUD/PRELIMINARY PLAN. 12. INDIVIDUAL LOT SIDE YARD SWALES SHALL BE CONSTRUCTED DURING INDIVIDUAL LOT CONSTRUCTION/ LANDSCAPING TO PROVIDE ADEQUATE DRAINAGE. ALL PROPERTY OWNERS ARE RESPONSIBLE FOR MAINTAINING PROPER STORM WATER DRAINAGE IN AND THROUGH THEIR PROPERTY PUBLIC DRAINAGE EASEMENTS AS SPECIFICALLY NOTED ON THE PLAT SHALL BE MAINTAINED BY THE INDIVIDUAL LOT OWNERS UNLESS OTHERWISE INDICATED. HOMEBUILDERS ARE RESPONSIBLE TO ENSURE PROPER DRAINAGE AROUND STRUCTURES, INCLUDING ELEVATIONS OF FOUNDATIONS AND WINDOW WELLS IN RELATION TO SIDE I OT DRAINAGE EASEMENTS AND SWALES. HOMEOWNERS SHALL NOT CHANGE THE GRADE OF THE LOT OR DRAINAGE SWALES, WITHIN SAID EASEMENTS, AS CONSTRUCTED BY THE BUILDER, IN A MANNER THAT WOULD CAUSE ADVERSE DRAINAGE IMPACTS TO PROPERTIES. STRUCTURES, FENCES, MATERIALS OR LANDSCAPING THAT COULD IMPEDE THE FLOW OF RUNOFF SHALL NOT BE PLACED IN DRAINAGE EASEMENTS.
- 13. GRASS BUFFER BMPS WILL BE MAINTAINED IN ACCORDANCE WITH A PERMANENT BMP AGREEMENT AND EASEMENT AND O&M MANUAL TO BE RECORDED AT THE TIME OF FINAL PLAT
- 14. THE SUBDIVIDER/DEVELOPER HAS FAMILIARIZED ITSELF WITH CURRENT AMERICANS WITH DISABILITIES ACT (ADA) LAWS AND ACCESSIBILITY STANDARDS AND HAS LAID OUT THE PLAT AND ASSOCIATED GRADING AND CONSTRUCTION PLANS SO THAT ALL SITE ELEMENTS MEET THE APPLICABLE ADA DESIGN STANDARDS AS PUBLISHED BY THE UNITED STATES DEPARTMENT OF JUSTICE. APPROVAL OF THIS PLAN AND ASSOCIATED CONSTRUCTION DOCUMENTS BY EL PASO COUNTY DOES NOT ASSURE COMPLIANCE WITH THE ADA OR ANY REGULATIONS OR GUIDELINES ENACTED OR PROMULGATED UNDER OR WITH RESPECT TO SUCH LAWS. IT IS THE RESPONSIBILITY OF THE DEVELOPER/HOME BUILDER TO ENSURE ADA ACCESSIBILITY DURING CONSTRUCTION OF THE SIDEWALKS.
- 15. ALL GAS SERVICE SHALL BE PROVIDED BY BLACK HILLS ENERGY.

### DIMENSIONAL STANDARDS AND GUIDELINES

**DIMENSIONAL STANDARDS FOR LOTS 1-481** 

- 1. MINIMUM LOT AREA:
- A. DWELLING, SINGLE FAMILY: 3,825 SF MAXIMUM PERCENTAGE OF STRUCTURAL COVERAGE: NO MAXIMUM
- MAXIMUM STRUCTURAL HEIGHT: FORTY FIVE FEET (45').
- 4. MINIMUM WIDTH OF LOT AT FRONT BUILDING SETBACK LINE: THIRTY FEET (30') OR AS OTHERWISE SHOWN
- PROJECTIONS INTO SETBACKS ARE GOVERNED BY THE EL PASO COUNTY LAND DEVELOPMENT CODE, AS AMENDED. ALL PROPERTY OWNERS ARE RESPONSIBLE FOR MAINTAINING PROPER STORM WATER DRAINAGE IN AND THROUGH THEIR PROPERTY. PUBLIC DRAINAGE EASEMENTS AS SPECIFICALLY NOTED ON THE PLAT SHALL BE MAINTAINED BY THE INDIVIDUAL LOT OWNERS UNLESS OTHERWISE INDICATED. HOMEBUILDERS ARE RESPONSIBLE TO ENSURE PROPER DRAINAGE AROUND STRUCTURES, INCLUDING FLEVATIONS OF FOUNDATIONS AND WINDOW WELLS IN RELATION TO SIDE-LOT DRAINAGE EASEMENTS AND SWALES, HOMEOWNERS SHALL NOT CHANGE THE GRADE OF THE LOT OR DRAINAGE SWALES, WITHIN SAID EASEMENTS, AS CONSTRUCTED BY THE BUILDER, IN A MANNER THAT WOULD CAUSE ADVERSE DRAINAGE IMPACTS TO PROPERTIES. STRUCTURES, FENCES, MATERIALS OR LANDSCAPING THAT COULD IMPEDE THE FLOW OF RUNOFF SHALL NOT BE PLACED IN DRAINAGE EASEMENTS. 6. SETBACK REQUIREMENTS (SEE DETAILS):
- A. FRONT YARD: TWENTY FEET (20') TO FACE OF GARAGE FIFTEEN FEET (15') TO FACE OF HOUSE
- B. SIDE YARD: FIVE FEET (5')
- C. REAR YARD: TEN FEET (10') D. CORNER YARD (NON-DRIVEWAY SIDE): TEN FEET (10')
- 7. ACCESSORY STRUCTURE STANDARDS: A. MAXIMUM ACCESSORY STRUCTURE HEIGHT: TEN FEET (10')
  - B. SETBACK REQUIREMENTS:
  - SIDE YARD: FIVE FEET (5') REAR YARD: FIVE FEET (5')
- 8. PROJECTION INTO SETBACKS
  - A. A COVERED/ SEMI-ENCLOSED PORCH MAY PROJECT INTO A REQUIRED FRONT OR REAR YARD SETBACK A MAXIMUM OF 10 FEET AND SHALL ONLY BE ENCLOSED ON A MAXIMUM OF TWO SIDES.
  - B. OPEN AND UNENCLOSED PATIOS, FREESTANDING PERGOLAS, DECKS, PLATFORMS, LANDINGS OR RAMPS MAY EXTEND INTO REQUIRED FRONT, SIDE OR REAR YARD SETBACKS PROVIDED THE PATIO, DECK, PLATFORM, LANDING OR RAMP DOES NOT EXCEED 18 INCHES IN HEIGHT MEASURED FROM THE FINISHED FLOOR TO ANY ADJACENT POINT OF THE FINISHED GRADE
  - C. OPEN AND UNENCLOSED PATIOS, PERGOLAS, DECKS, PLATFORMS, LANDINGS OR RAMPS EXCEEDING 18 INCHES IN HEIGHT MEASURED FROM THE FINISHED FLOOR TO ANY ADJACENT POINT OF THE FINISHED GRADE MAY EXTEND A MAXIMUM OF 10 FEET INTO REQUIRED FRONT OR REAR YARD SETBACKS AND A MAXIMUM OF 42 INCHES INTO SIDE YARD SETBACKS.
  - D. AWNINGS, CHIMNEYS AND FLUES, SILLS, BELT COURSES, CORNICES, EAVES AND OTHER SIMILAR ARCHITECTURAL FEATURES MAY PROJECT NOT MORE THAN 2 FEET INTO REQUIRED FRONT, SIDE OR REAR YARD SETBACKS E. CANTILEVERED BAY WINDOWS, NO GREATER THAN 12 FEET IN WIDTH, MAY
  - PROJECT NOT MORE THAN 3 FEET INTO A REQUIRED FRONT OR REAR YARD SETBACK. THE WINDOW SHALL INCLUDE NO SUPPORTS THAT EXTEND INTO THE REQUIRED FRONT OR REAR YARD SETBACK.

#### DIMENSIONAL STANDARDS AND GUIDELINES

DIMENSIONAL STANDARDS FOR LOTS 482-489

- 1. MINIMUM LOT AREA:
- A. DWELLING, SINGLE FAMILY: 2.5 ACRES
- MAXIMUM PERCENTAGE OF STRUCTURAL COVERAGE: NO MAXIMUM MAXIMUM STRUCTURAL HEIGHT: FORTY FIVE FEET (45').
- MINIMUM WIDTH OF LOT AT FRONT BUILDING SETBACK LINE: TWO HUNDRED FEET (200') OR AS OTHERWISE SHOWN. PROJECTIONS INTO SETBACKS ARE GOVERNED BY THE EL PASO COUNTY LAND DEVELOPMENT CODE, AS AMENDED. ALL PROPERTY OWNERS ARE RESPONSIBLE FOR MAINTAINING PROPER STORM WATER DRAINAGE IN AND THROUGH THEIR PROPERTY. PUBLIC DRAINAGE EASEMENTS AS SPECIFICALLY NOTED ON THE PLAT SHALL BE MAINTAINED BY THE INDIVIDUAL LOT OWNERS UNLESS OTHERWISE INDICATED. HOMEBUILDERS ARE RESPONSIBLE TO ENSURE PROPER DRAINAGE AROUND STRUCTURES. INCLUDING ELEVATIONS OF FOUNDATIONS AND WINDOW WELLS IN RELATION TO SIDE-LOT DRAINAGE EASEMENTS AND SWALES. HOMEOWNERS SHALL NOT CHANGE THE GRADE OF THE LOT OR DRAINAGE SWALES, WITHIN SAID EASEMENTS, AS CONSTRUCTED BY THE BUILDER, IN A MANNER THAT WOULD CAUSE ADVERSE DRAINAGE IMPACTS TO PROPERTIES. STRUCTURES, FENCES, MATERIALS OR LANDSCAPING THAT COULD IMPEDE THE FLOW OF RUNOFF SHALL NOT BE PLACED IN DRAINAGE EASEMENTS.
- 6. SETBACK REQUIREMENTS (SEE DETAILS):
- A. FRONT YARD: TWENTY FIVE FEET (25') TO FACE OF GARAGE TWENTY FIVE FEET (25') TO FACE OF HOUSE
- B. SIDE YARD: FIFTEEN FEET (15')
- C. REAR YARD: ONE HUNDRED FEET (100')
- D. CORNER YARD (NON-DRIVEWAY SIDE): TWENTY FIVE FEET (25')
- 7. ACCESSORY STRUCTURE STANDARDS:
- A. MAXIMUM ACCESSORY STRUCTURE HEIGHT: TEN FEET (10') **B. SETBACK REQUIREMENTS:**

SIDE YARD: FIFTEEN FEET (15') REAR YARD: TWENTY FIVE FEET (25')