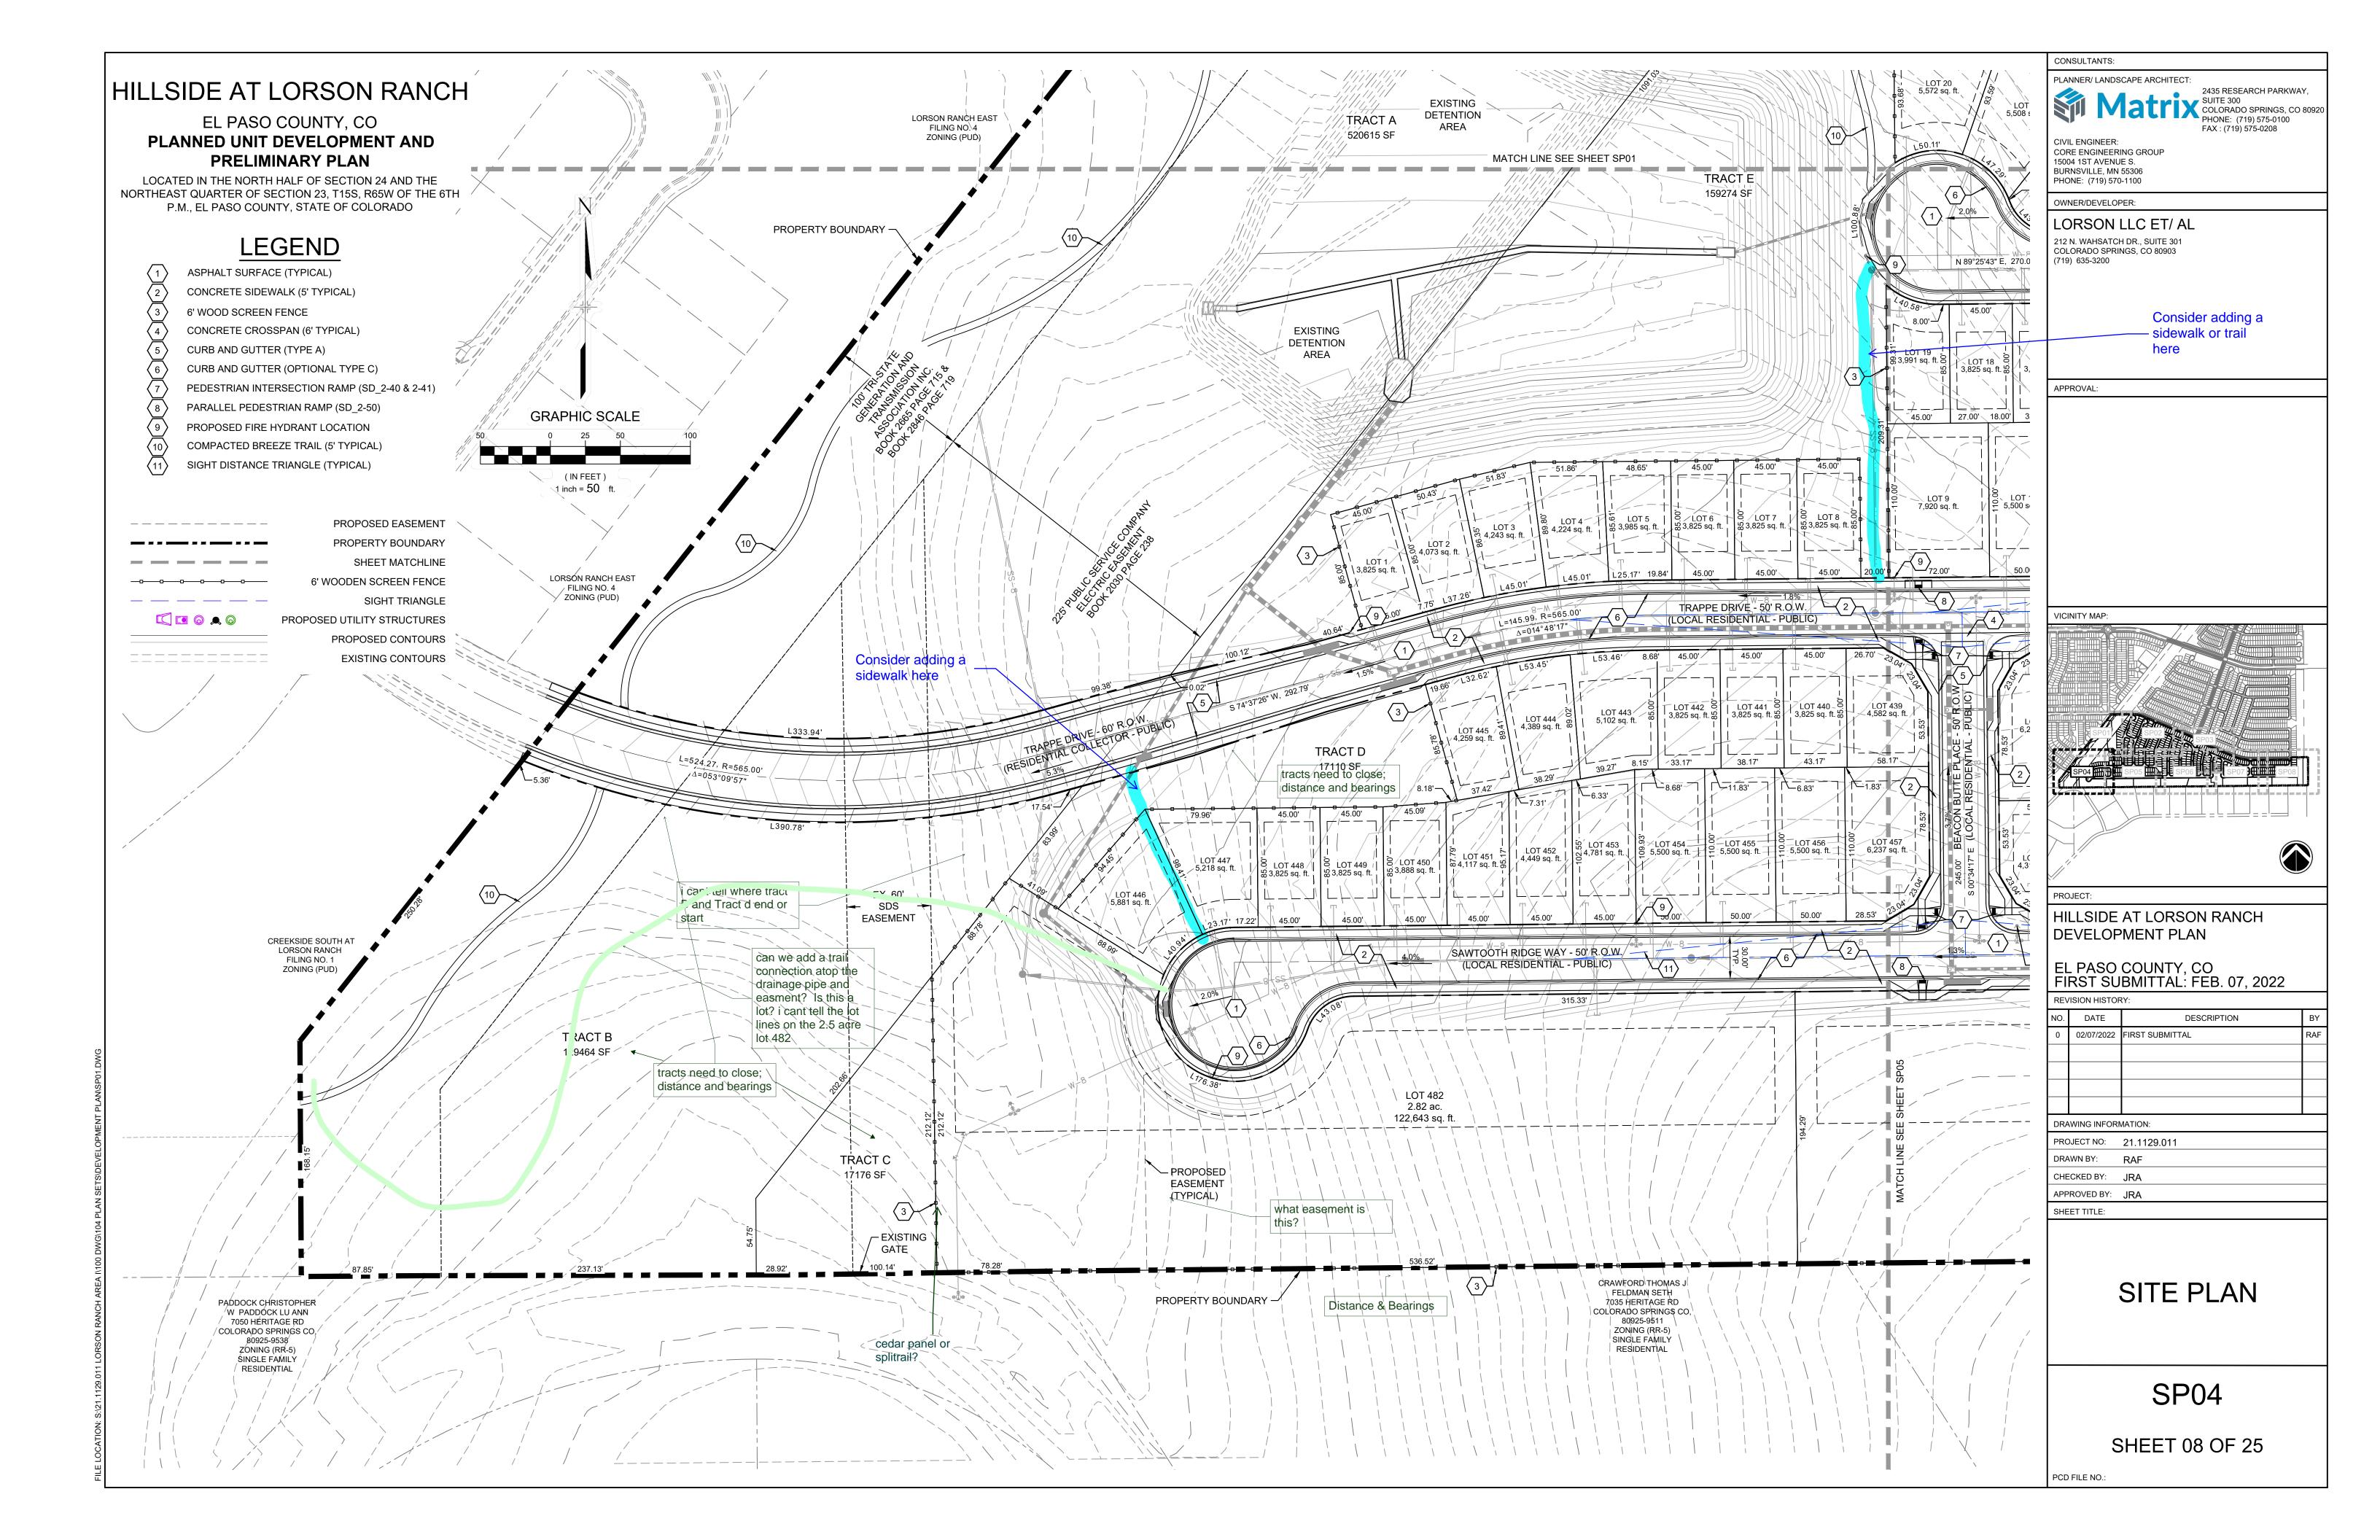

what Metro district is this in? What will it be in? what district will be responsible for O and M of tracts, detention etc.?

Outdoor amusement should have some parking; residents from all of lorson will likely use this ; can you add parking to the tract?

\*ACCESSORY USES ARE SUBJECT TO THE REQUIREMENTS OF THE EL PASO COUNTY LAND DEVELOPMENT CODE, AS AMENDED

facilities in the 2.5 ac lot, then clearly identify maintenance entity, and easements...It is prefereed to be in a tract owned by District.