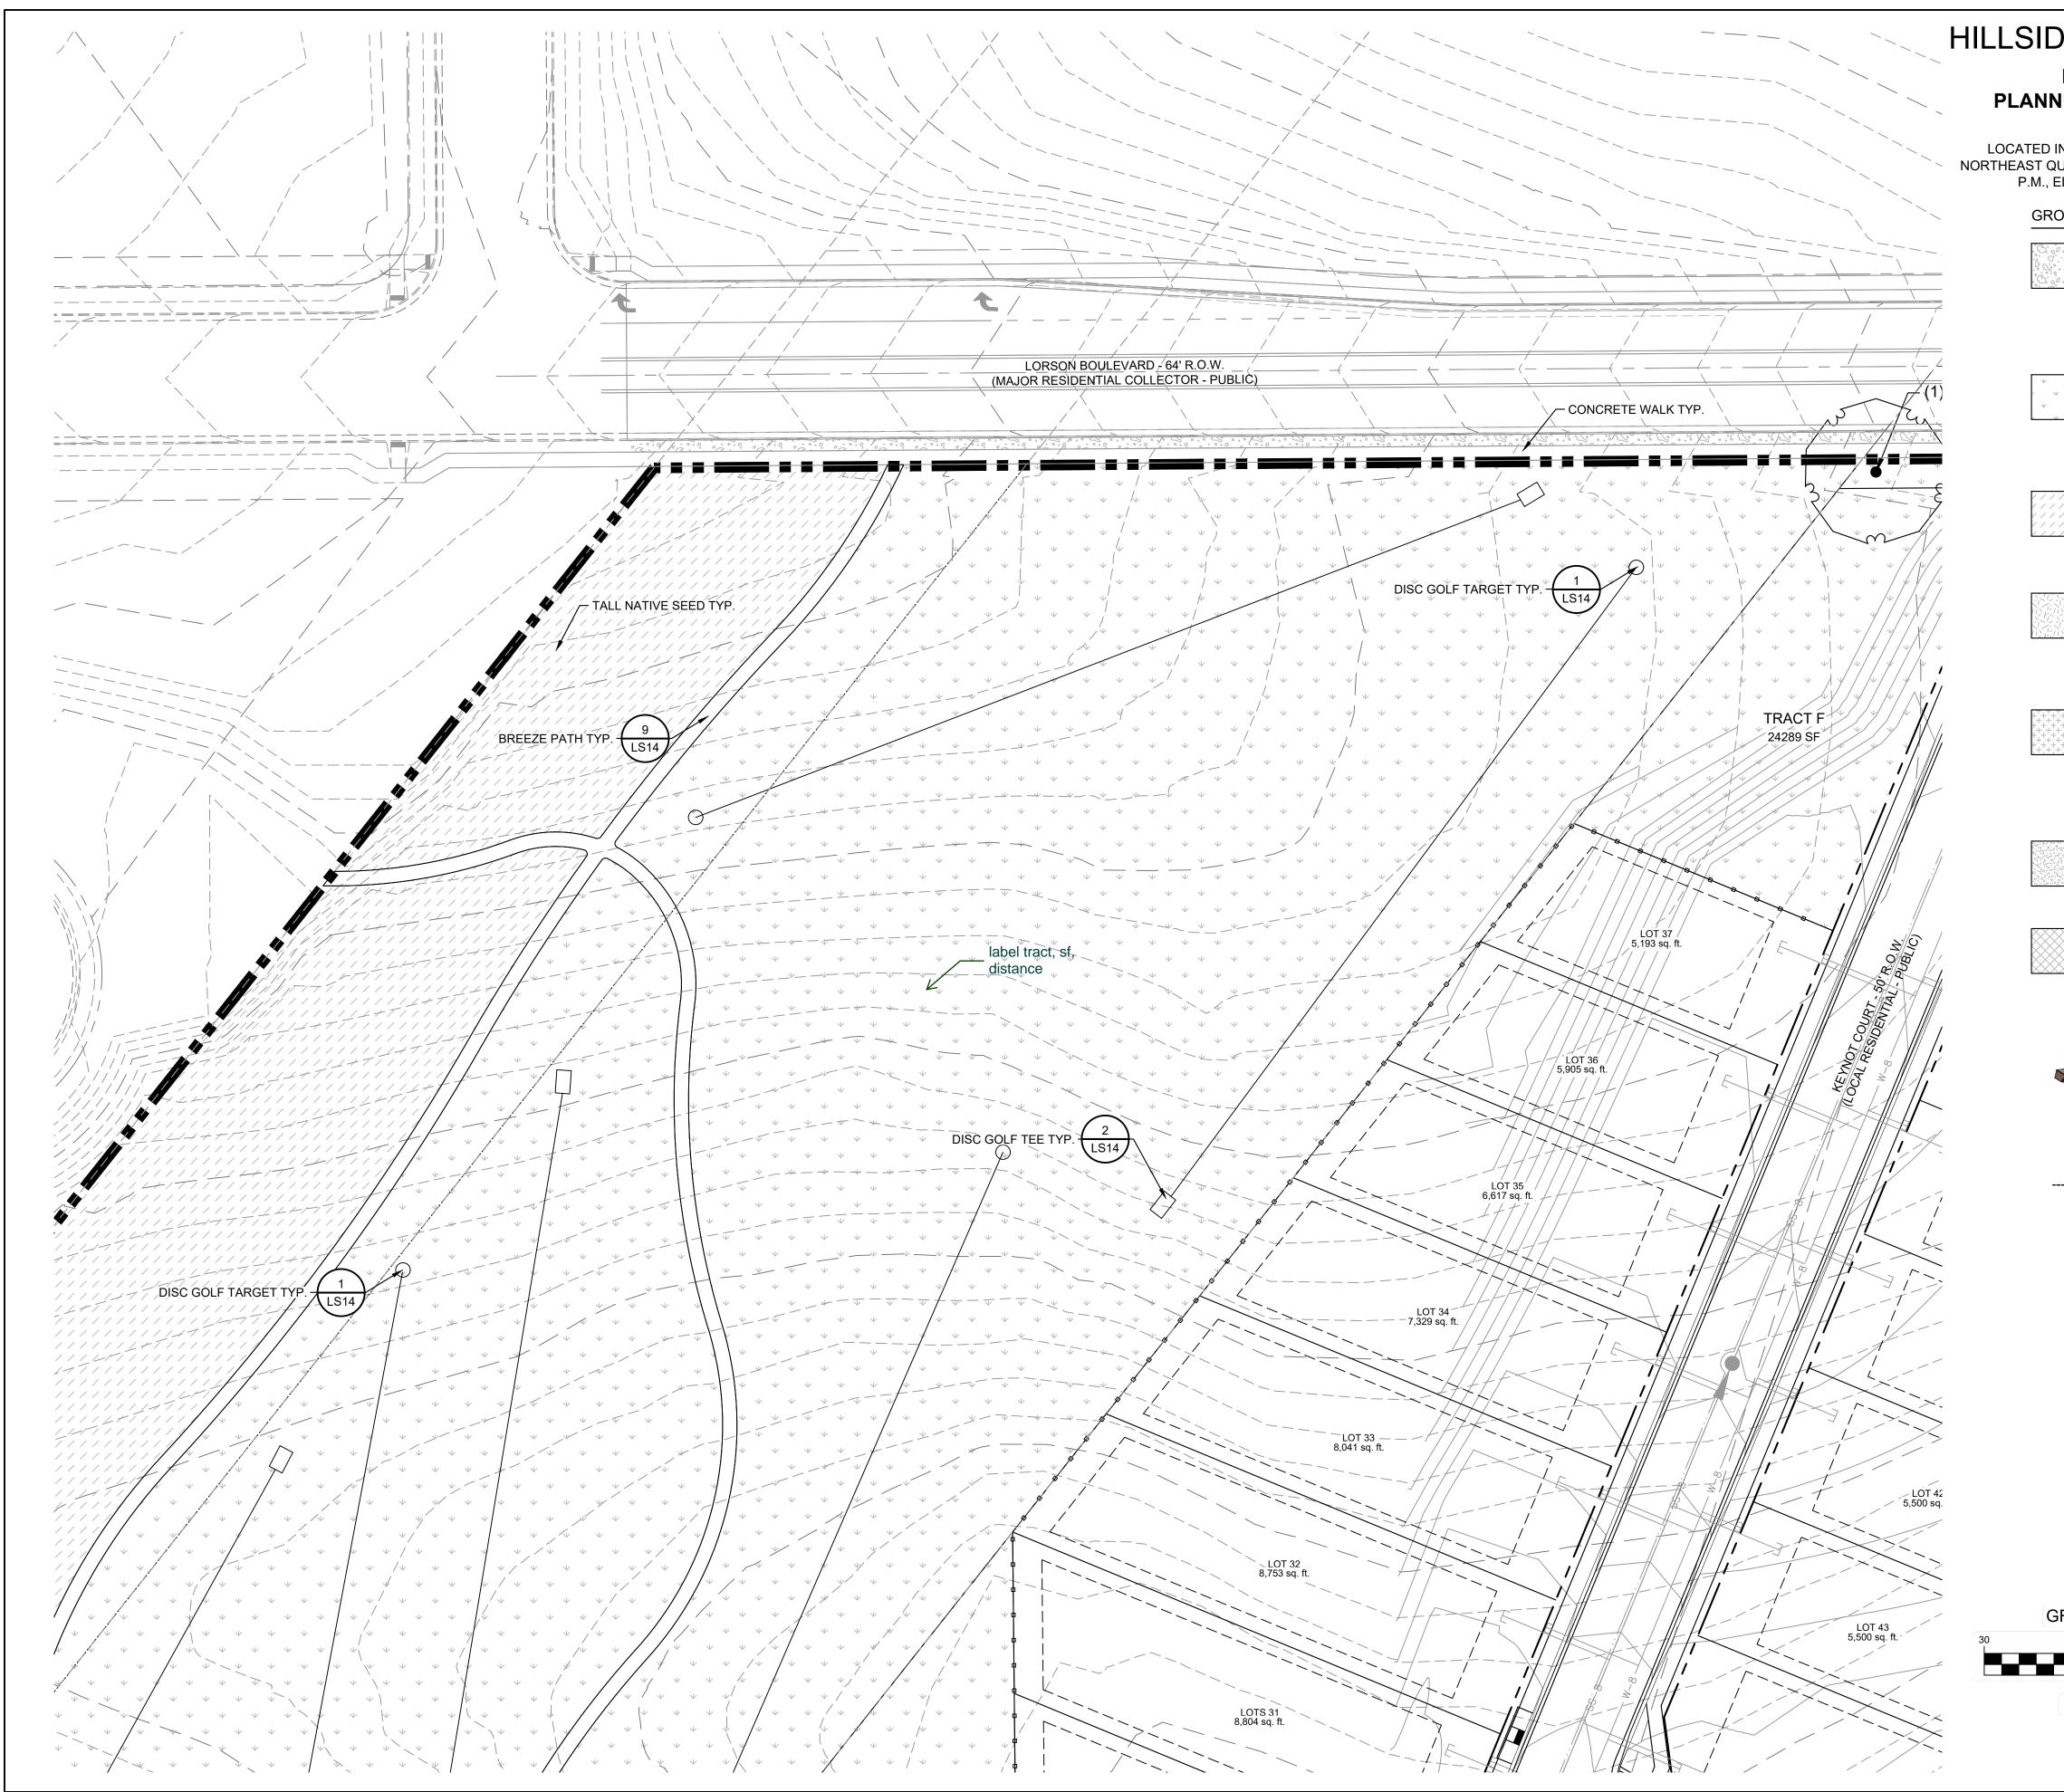

#### LANDSCAPE:

- COMMON OPEN SPACE AREAS SHALL BE XERISCAPED. URBAN PARK IMPROVEMENTS PROVIDED BY THE DEVELOPER MAY BE APPLIED TO PARK LAND DEDICATION AND/ OR FEES WITH REVIEW AND APPROVAL BY EL PASO COUNTY PARKS. ANY URBAN PARK IMPROVEMENTS WILL BE COORDINATED AT A LATER DATE WITH EL PASO COUNTY PARKS VIA PARK LAND AGREEMENTS.
- PARK SITE LOCATIONS HAVE BEEN LOCATED IN TRACTS AS SHOWN ON THE DRAWINGS. LOCATIONS ARE SUBJECT TO CHANGE PENDING FUTURE FINAL DESIGN. PARK SITE AMENITIES AND TIMING OF CONSTRUCTION ARE TO BE DETERMINED WITH FUTURE COORDINATION WITH THE EL PASO COUNTY PARK DEPARTMENT.
- 3. LANDSCAPING AREAS, TRAILS, COMMON OPEN SPACE AND BUFFERS SHALL BE MAINTAINED BY THE LORSON RANCH METROPOLITAN DISTRICT. 4. ANY LANDSCAPING WITHIN THE PUBLIC RIGHTS-OF-WAY WILL BE SUBJECT TO A LICENSE AGREEMENT WITH EL PASO COUNTY FOR OWNERSHIP AND MAINTENANCE RESPONSIBILITIES.
- ANY OBJECT WITHIN THE SITE DISTANCE TRIANGLE OR EASEMENT MORE THAN 30 INCHES ABOVE THE FLOWLINE ELEVATION OF THE ADJACENT ROADWAY SHALL CONSTITUTE A SIGHT OBSTRUCTION, AND SHALL BE REMOVED OR LOWERED. THE OBJECTS MAY INCLUDE BUT ARE NOT LIMITED TO BERMS, BUILDINGS, PARKED VEHICLES ON PRIVATE PROPERTY, CUT SLOPES, HEDGES, TREES, BUSHES, UTILITY CABINETS OR TALL CROPS. TREES MAY BE PERMITTED AT THE DISCRETION OF THE ECM ADMINISTRATOR IF PRUNED TO AT LEAST 8 FEET ABOVE THE FLOWLINE ELEVATION OF THE ADJACENT ROADWAY
- THE MINIMUM HORIZONTAL CLEARANCE FOR SIDEWALKS AROUND UTILITY STRUCTURES, FURNITURE, AND OTHER ENCROACHMENTS SHALL PROVIDE SAFE CONDITIONS FOR PEDESTRIANS AND BICYCLISTS PER THE ENGINEERING CRITERIA MANUAL, AS AMENDED.
- TRAILS TO BE SOFT SURFACE TO MATCH EXISTING TRAILS FOUND WITHIN LORSON RANCH. ANY FUTURE TRAILS SHALL BE PUBLIC. FINAL TRAIL
- ALIGNMENT TO BEDETERMINED IN THE FIELD BASED ON GRADE, VEGETATION, AND OTHER EXISTING SITE FEATURES. 8. ANY FUTURE NON-REGIONAL TRAILS SHALL BE OWNED AND MAINTAINED BY THE LORSON RANCH METROPOLITAN DISTRICT.

what Metro district is this in? What will it be in? what district will be responsible for O and M of tracts, detention etc.?

Outdoor amusement should have some parking; residents from all of lorson will likely use this ; can you add parking to the tract?