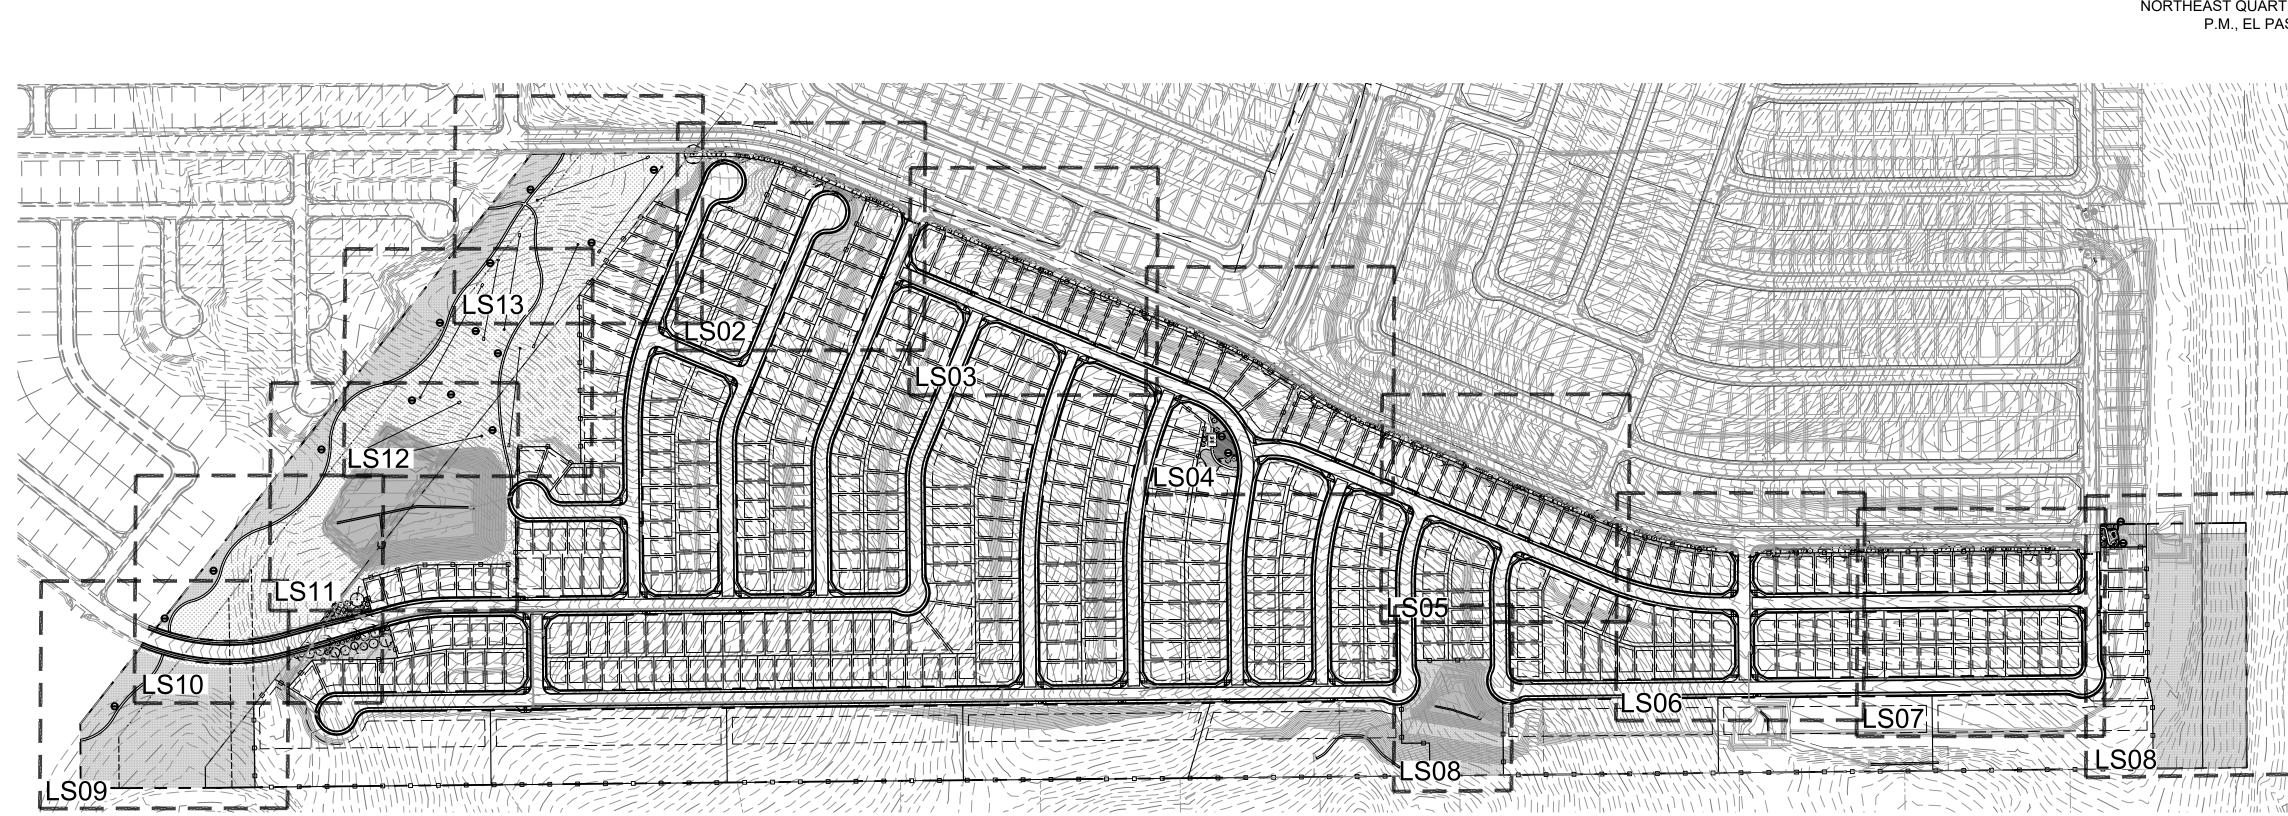

# HILLSIDE AT LORSON RANCH

EL PASO COUNTY, CO

PLANNED UNIT DEVELOPMENT AND PRELIMINARY PLAN

LOCATED IN THE NORTH HALF OF SECTION 24 AND THE NORTHEAST QUARTER OF SECTION 23, T15S, R65W OF THE 6TH P.M., EL PASO COUNTY, STATE OF COLORADO

### TOTAL SITE ACREAGE

PROPOSED SINGLE-FAMILY DWELLING UNITS PROPOSED GROSS DEM

### SITE DATA TABLE:

TYPE Ø

GLE FAMILY RESIDENTIAL (489 LOTS OPEN SPACE/ LANDSCAPE/ PARK

POWERLINE EASEMENT (OPEN SPACE)

PUBLIC STREETS RIGHTS-OF-WAY

RIGHTS-OF-WAY RESERVATION (FUTURE MERIDIAN ROAD)

V: S:\21.1129.011 LORSON RANCH AREA I\100 DWG\104 PLAN SETS\DEVELOPMENT PLANDT