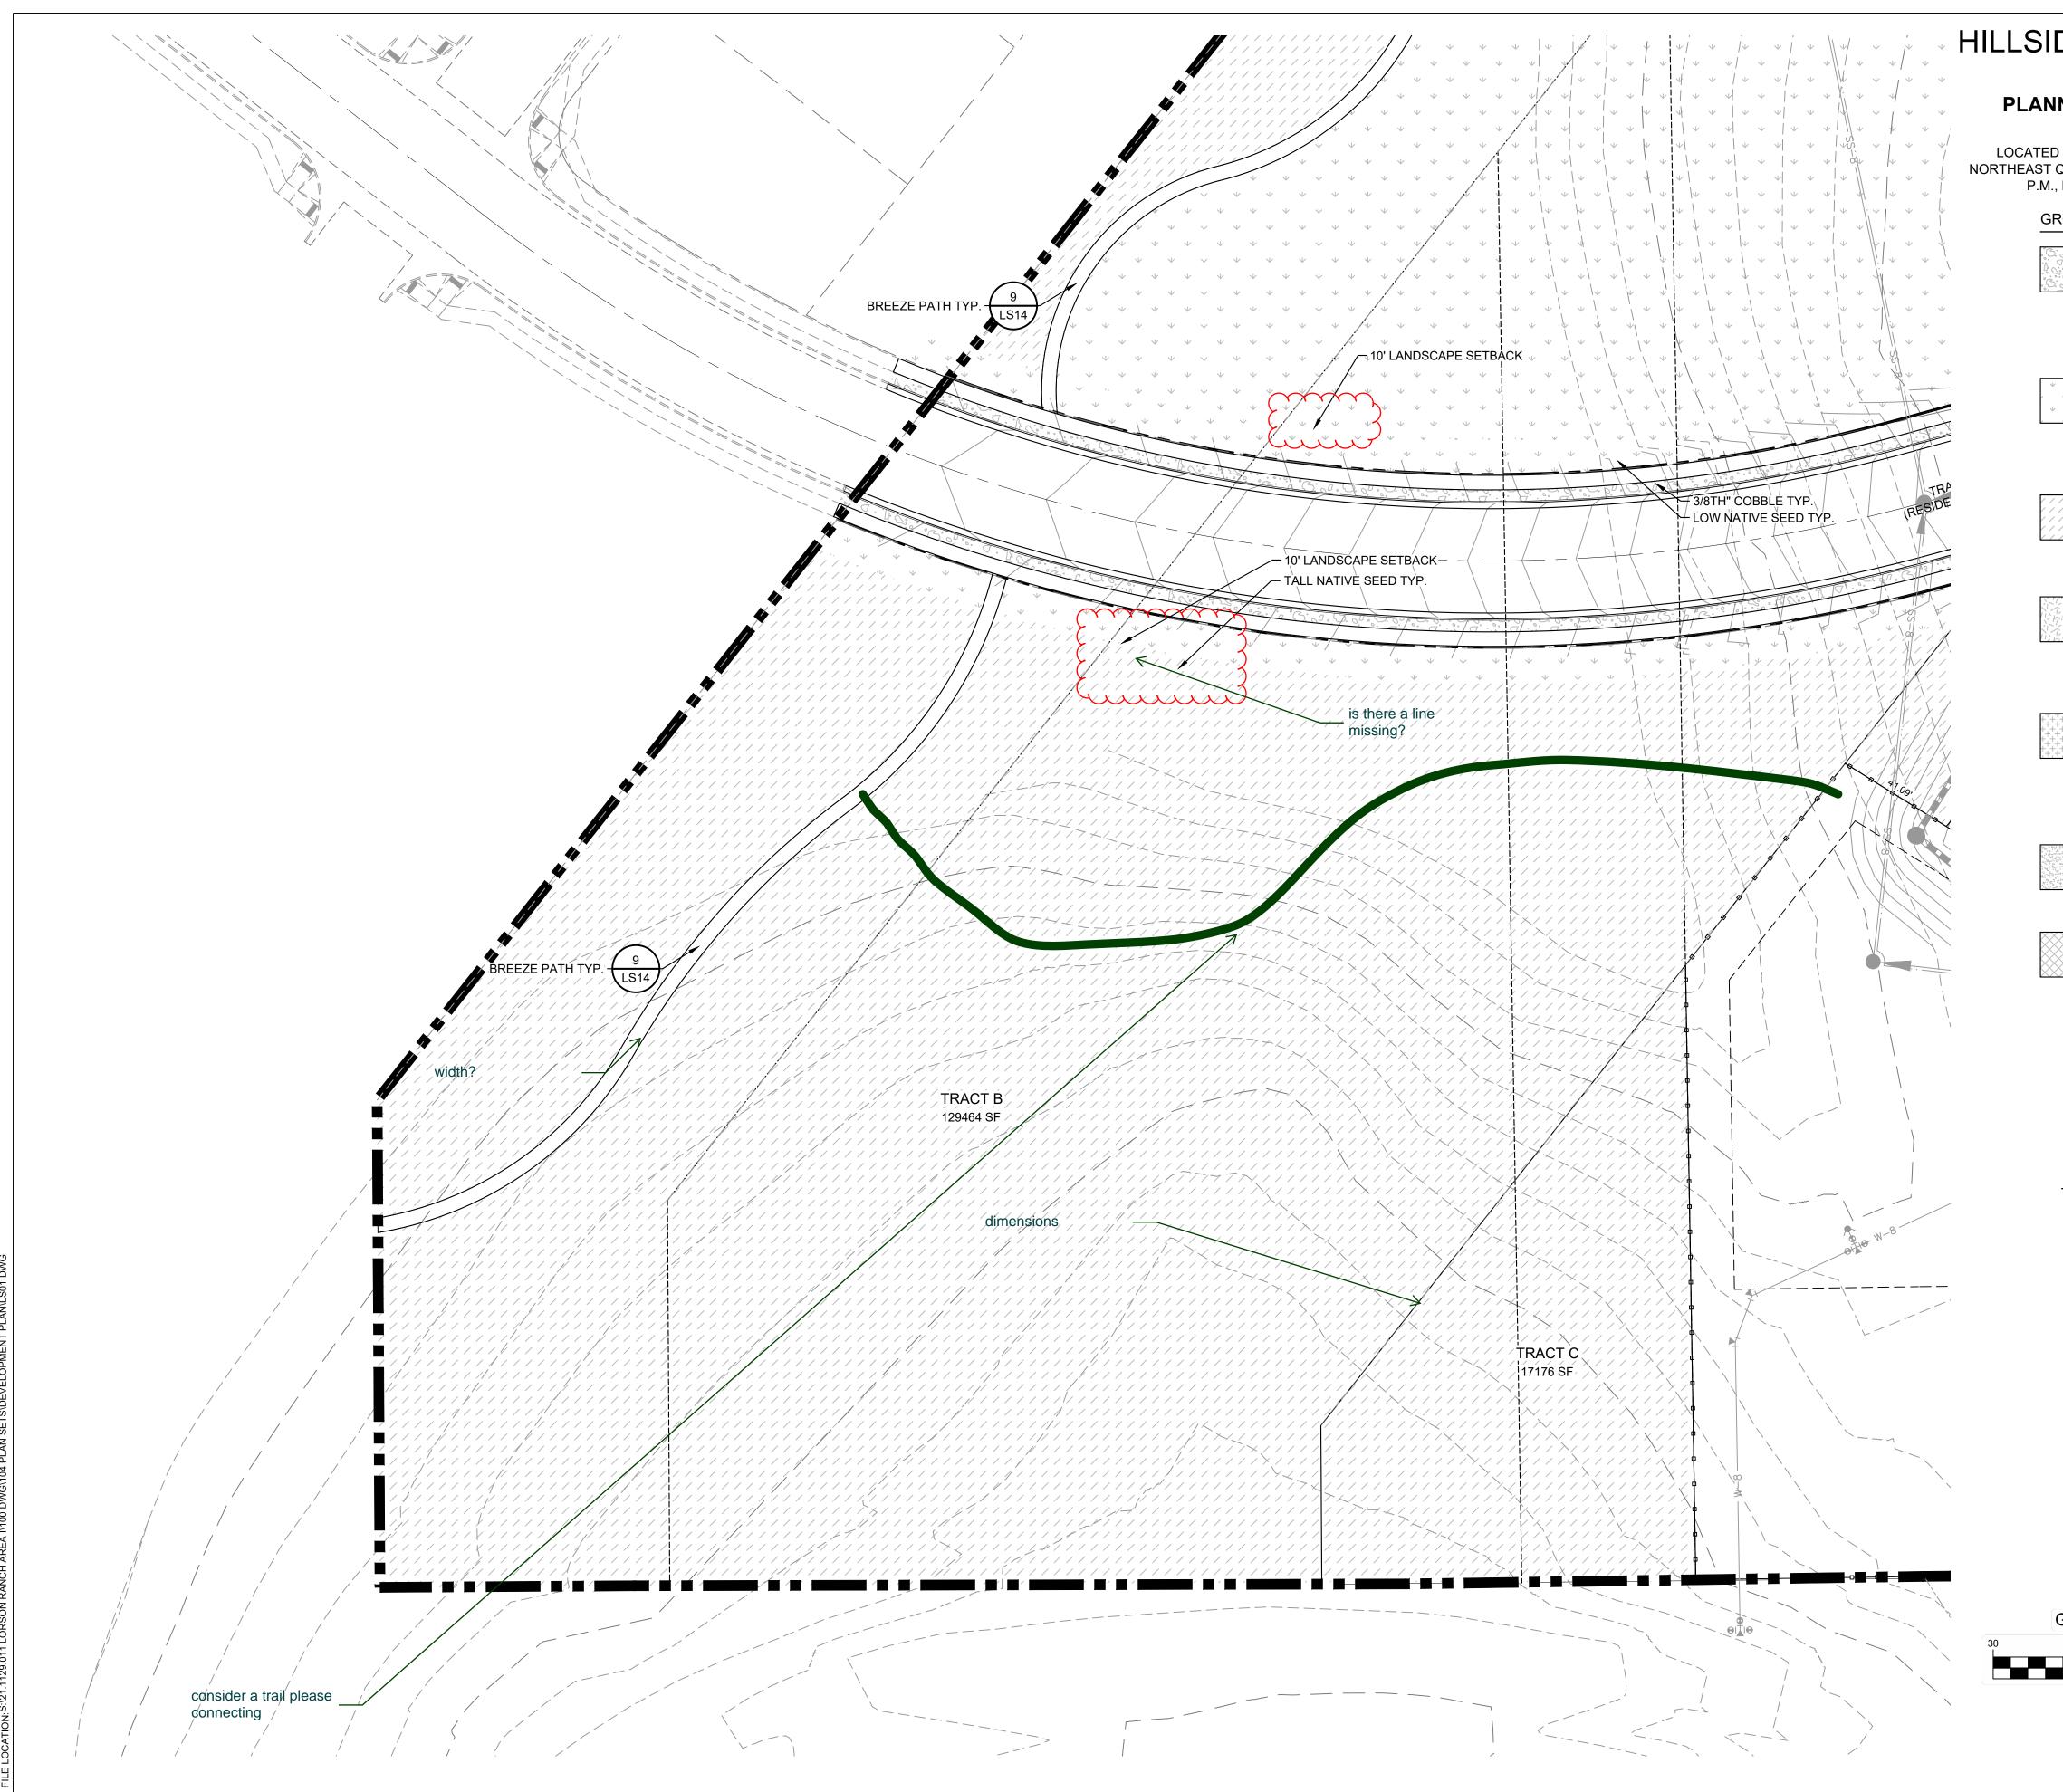

#### LANDSCAPE:

- COMMON OPEN SPACE AREAS SHALL BE XERISCAPED. URBAN PARK IMPROVEMENTS PROVIDED BY THE DEVELOPER MAY BE APPLIED TO PARK LAND DEDICATION AND/ OR FEES WITH REVIEW AND APPROVAL BY EL PASO COUNTY PARKS. ANY URBAN PARK IMPROVEMENTS WILL BE COORDINATED AT A LATER DATE WITH EL PASO COUNTY PARKS VIA PARK LAND AGREEMENTS.
- PARK SITE LOCATIONS HAVE BEEN LOCATED IN TRACTS AS SHOWN ON THE DRAWINGS. LOCATIONS ARE SUBJECT TO CHANGE PENDING FUTURE FINAL DESIGN. PARK SITE AMENITIES AND TIMING OF CONSTRUCTION ARE TO BE DETERMINED WITH FUTURE COORDINATION WITH THE EL PASO COUNTY PARK DEPARTMENT.
- 3. LANDSCAPING AREAS, TRAILS, COMMON OPEN SPACE AND BUFFERS SHALL BE MAINTAINED BY THE LORSON RANCH METROPOLITAN DISTRICT. 4. ANY LANDSCAPING WITHIN THE PUBLIC RIGHTS-OF-WAY WILL BE SUBJECT TO A LICENSE AGREEMENT WITH EL PASO COUNTY FOR OWNERSHIP AND MAINTENANCE RESPONSIBILITIES.
- ANY OBJECT WITHIN THE SITE DISTANCE TRIANGLE OR EASEMENT MORE THAN 30 INCHES ABOVE THE FLOWLINE ELEVATION OF THE ADJACENT ROADWAY SHALL CONSTITUTE A SIGHT OBSTRUCTION, AND SHALL BE REMOVED OR LOWERED. THE OBJECTS MAY INCLUDE BUT ARE NOT LIMITED TO BERMS, BUILDINGS, PARKED VEHICLES ON PRIVATE PROPERTY, CUT SLOPES, HEDGES, TREES, BUSHES, UTILITY CABINETS OR TALL CROPS. TREES MAY BE PERMITTED AT THE DISCRETION OF THE ECM ADMINISTRATOR IF PRUNED TO AT LEAST 8 FEET ABOVE THE FLOWLINE ELEVATION OF THE ADJACENT ROADWAY
- THE MINIMUM HORIZONTAL CLEARANCE FOR SIDEWALKS AROUND UTILITY STRUCTURES, FURNITURE, AND OTHER ENCROACHMENTS SHALL PROVIDE SAFE CONDITIONS FOR PEDESTRIANS AND BICYCLISTS PER THE ENGINEERING CRITERIA MANUAL, AS AMENDED.
- TRAILS TO BE SOFT SURFACE TO MATCH EXISTING TRAILS FOUND WITHIN LORSON RANCH. ANY FUTURE TRAILS SHALL BE PUBLIC. FINAL TRAIL
- ALIGNMENT TO BEDETERMINED IN THE FIELD BASED ON GRADE, VEGETATION, AND OTHER EXISTING SITE FEATURES. 8. ANY FUTURE NON-REGIONAL TRAILS SHALL BE OWNED AND MAINTAINED BY THE LORSON RANCH METROPOLITAN DISTRICT.

Consider adding a

ATION: S:\21.1129.011 LORSON RANCH AREA \1100 DWG\104 PLAN SETS\DEVELOPMENT PLAN\SP01.

ATION: S:\21.1129.011 LORSON RANCH AREA |\100 DWG\104 PLAN SETS\DEVELOPMENT PLAN\SP01.D'

Add contour labels on the major contours