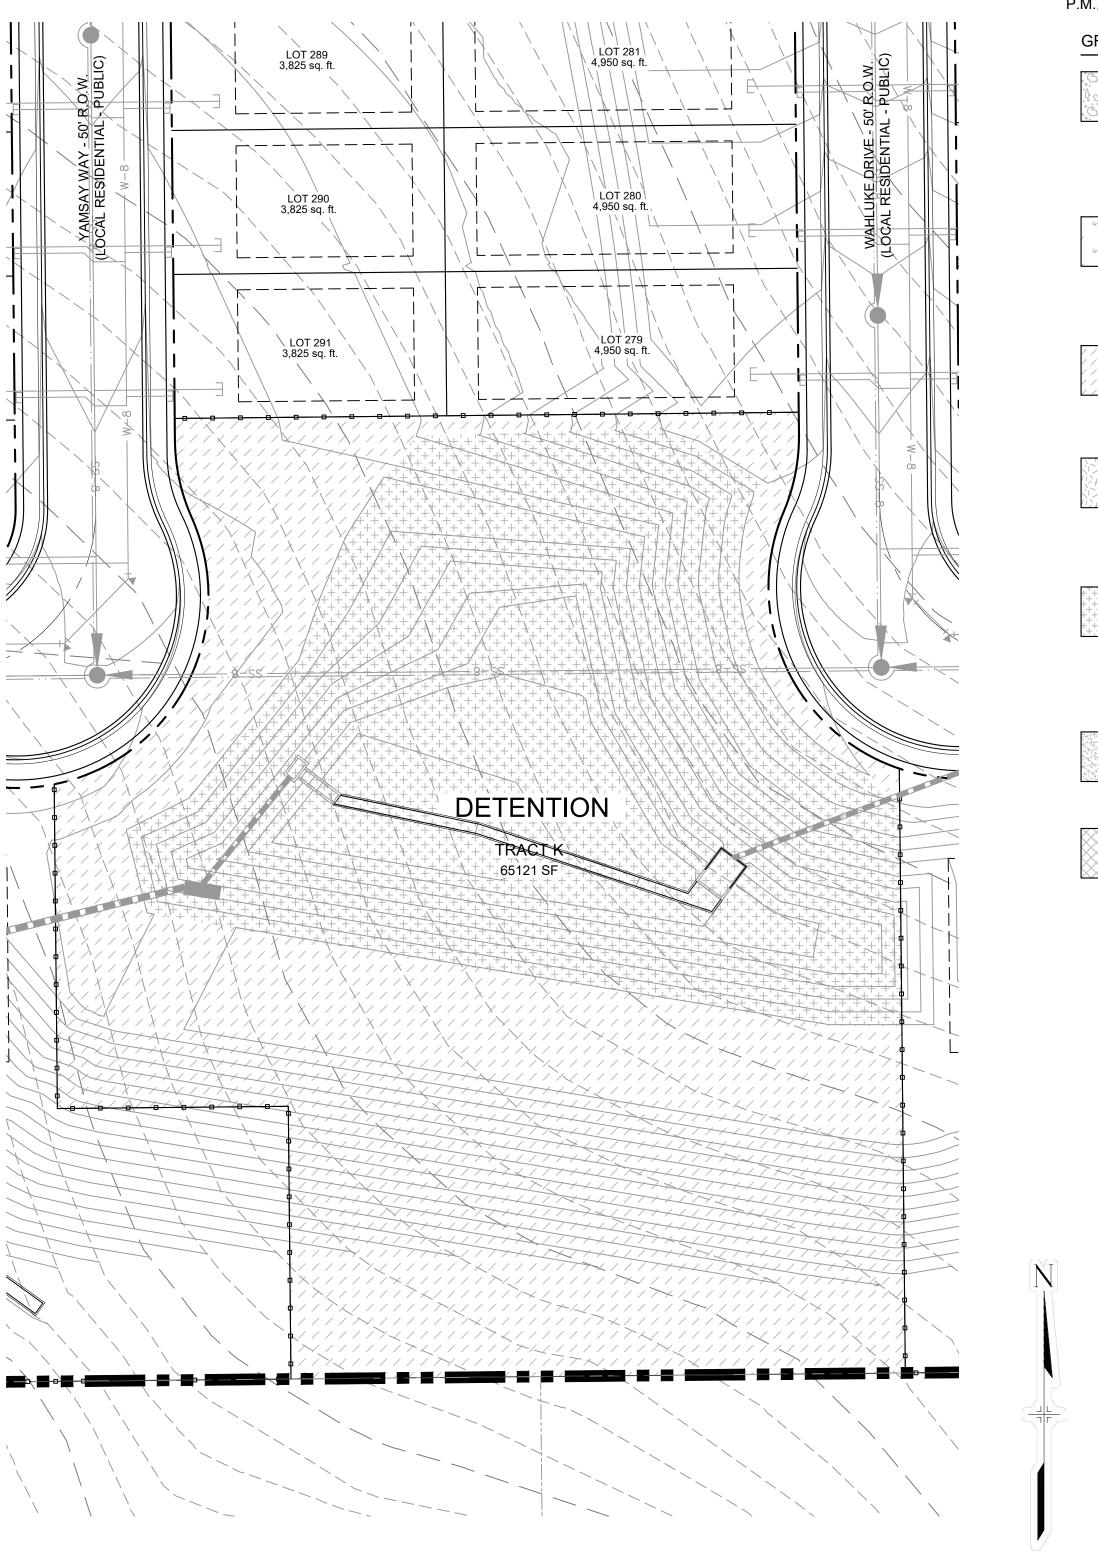

if you plan on keeping

a detention pond w

You may want to use 10% to keep these

lots exempt from water quality

requirements

10' REAR SETBACK

20' FRONT SETBACK

TO GARAGE