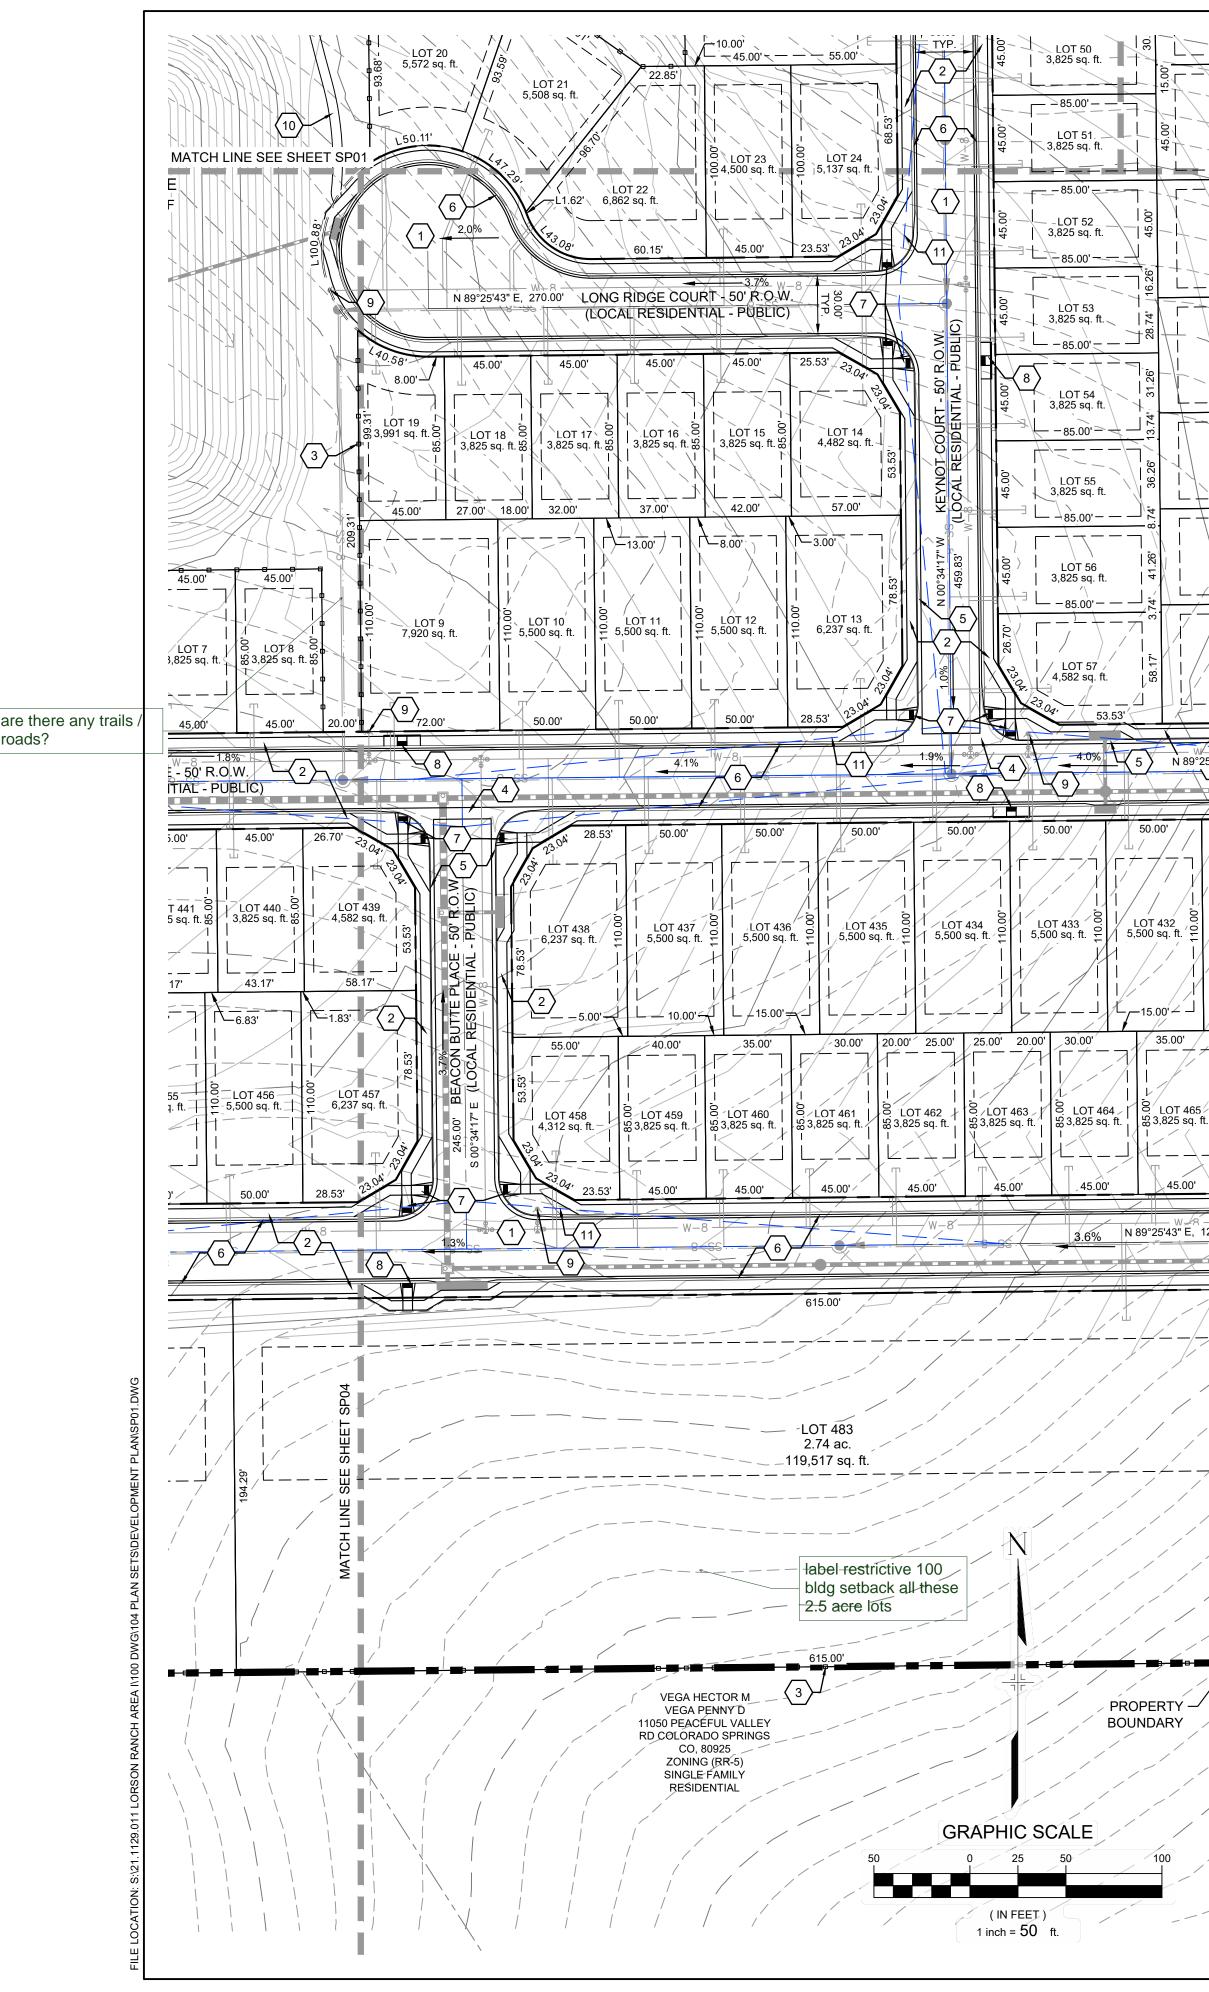

Consider adding a

ATION: S:\21.1129.011 LORSON RANCH AREA \1100 DWG\104 PLAN SETS\DEVELOPMENT PLAN\SP01.

ATION: S:\21.1129.011 LORSON RANCH AREA |\100 DWG\104 PLAN SETS\DEVELOPMENT PLAN\SP01.D'

Add contour labels on the major contours