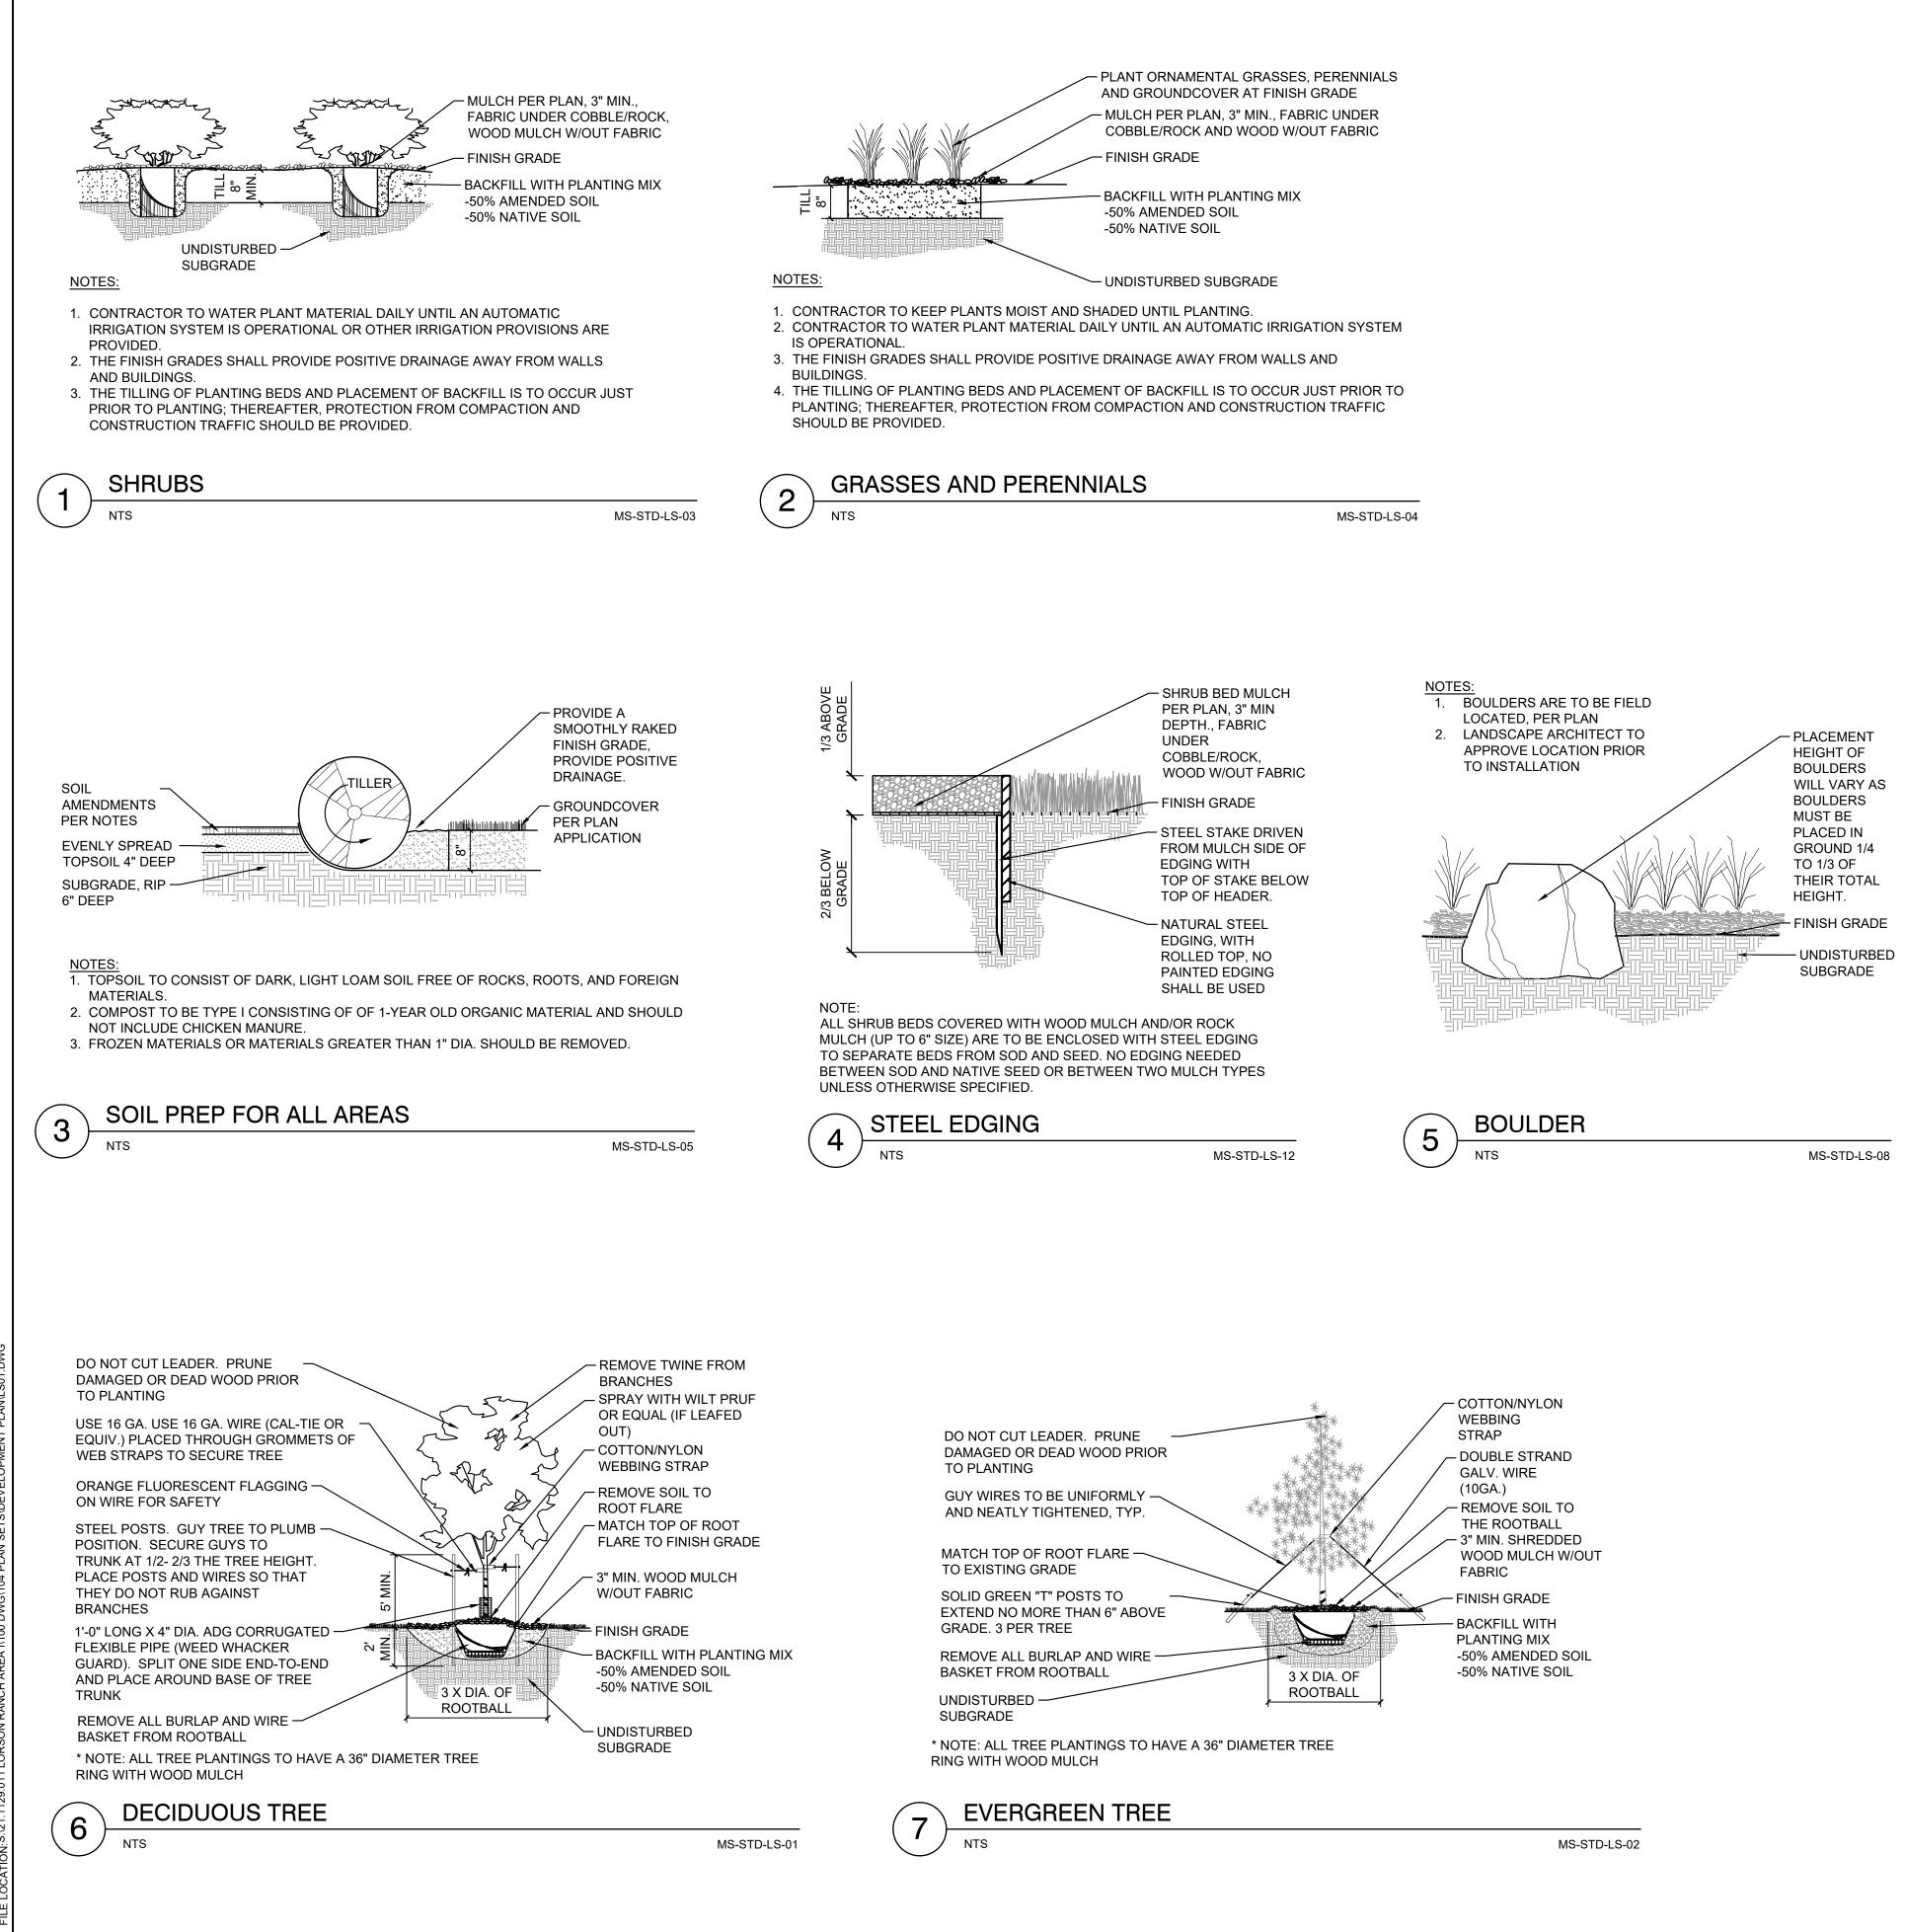

| DECIDUOUS TREES                                                                                                                                                                                                                                                                                                                                                                                                                                                                                                                                                                                                                                                                                                                                                                                                                                                                                                                                                                                 | CODE        | <u>QTY</u> | BOTANICAL / COMMON NAME                                     | PLANT SIZE | <u>CONTAINER</u> | <u>MAT. H.</u> | <u>MAT. W.</u> |
|-------------------------------------------------------------------------------------------------------------------------------------------------------------------------------------------------------------------------------------------------------------------------------------------------------------------------------------------------------------------------------------------------------------------------------------------------------------------------------------------------------------------------------------------------------------------------------------------------------------------------------------------------------------------------------------------------------------------------------------------------------------------------------------------------------------------------------------------------------------------------------------------------------------------------------------------------------------------------------------------------|-------------|------------|-------------------------------------------------------------|------------|------------------|----------------|----------------|
| $\left( \begin{array}{c} \bullet \\ \bullet \end{array} \right)$                                                                                                                                                                                                                                                                                                                                                                                                                                                                                                                                                                                                                                                                                                                                                                                                                                                                                                                                | AU          | 14         | ACER RUBRUM 'RED SUNSET'<br>RED SUNSET MAPLE                | 2" CAL.    | B&B              | 40`            | 35`            |
|                                                                                                                                                                                                                                                                                                                                                                                                                                                                                                                                                                                                                                                                                                                                                                                                                                                                                                                                                                                                 | СТ          | 2          | CATALPA SPECIOSA 'HIAWATHA 2'<br>HEARTLAND NORTHERN CATALPA | 2" CAL.    | B&B              | 40`            | 20`            |
| $\bigcirc$                                                                                                                                                                                                                                                                                                                                                                                                                                                                                                                                                                                                                                                                                                                                                                                                                                                                                                                                                                                      | GK          | 8          | GYMNOCLADUS DIOICA<br>KENTUCKY COFFEETREE                   | 2" CAL.    | B&B              | 50`            | 40`            |
| le de la constante de la consta | QB          | 1          | QUERCUS MACROCARPA<br>BURR OAK                              | 2" CAL.    | B&B              | 50`            | 50`            |
| $\bigcirc$                                                                                                                                                                                                                                                                                                                                                                                                                                                                                                                                                                                                                                                                                                                                                                                                                                                                                                                                                                                      | ТІ          | 15         | TILIA TOMENTOSA 'STERLING'<br>STERLING SILVER LINDEN        | 2" CAL.    | B&B              | 40`            | 25`            |
| EVERGREEN TREES                                                                                                                                                                                                                                                                                                                                                                                                                                                                                                                                                                                                                                                                                                                                                                                                                                                                                                                                                                                 | <u>CODE</u> | <u>QTY</u> | BOTANICAL / COMMON NAME                                     | PLANT SIZE | CONTAINER        | <u>MAT. H.</u> | MAT. W.        |
| $\bigcirc$                                                                                                                                                                                                                                                                                                                                                                                                                                                                                                                                                                                                                                                                                                                                                                                                                                                                                                                                                                                      | РН          | 55         | PICEA PUNGENS `HOOPSII`<br>HOOPSI BLUE SPRUCE               | 6` HT.     | B&B              | 25`            | 12`            |
| ORNAMENTAL TREES                                                                                                                                                                                                                                                                                                                                                                                                                                                                                                                                                                                                                                                                                                                                                                                                                                                                                                                                                                                | CODE        | <u>QTY</u> | BOTANICAL / COMMON NAME                                     | PLANT SIZE | CONTAINER        | <u>MAT. H.</u> | <u>MAT. W.</u> |
| $(\cdot)$                                                                                                                                                                                                                                                                                                                                                                                                                                                                                                                                                                                                                                                                                                                                                                                                                                                                                                                                                                                       | KP          | 25         | KOELREUTERIA PANICULATA<br>GOLDEN RAIN TREE                 | 1.5" CAL.  | B&B              | 25`            | 25`            |
| )                                                                                                                                                                                                                                                                                                                                                                                                                                                                                                                                                                                                                                                                                                                                                                                                                                                                                                                                                                                               | MP          | 25         | MALUS X `PRAIRIFIRE`<br>PRAIRIFIRE CRABAPPLE                | 1.5" CAL.  | B&B              | 15`            | 15`            |
| $\bigcirc$                                                                                                                                                                                                                                                                                                                                                                                                                                                                                                                                                                                                                                                                                                                                                                                                                                                                                                                                                                                      | MD          | 6          | MALUS X 'DAVID'<br>DAVID CRABAPPLE                          | 1.5" CAL.  | B&B              | 15`            | 15`            |
| }                                                                                                                                                                                                                                                                                                                                                                                                                                                                                                                                                                                                                                                                                                                                                                                                                                                                                                                                                                                               | ML          | 18         | MALUS X 'LOUISA'<br>LOUISA CRABAPPLE                        | 1.5" CAL.  | B&B              | 12`            | 12`            |

### **GROUND COVER LEGEND**

1/2" ROCK TYPE: BLUE GREY RIVER ROCK SUPPLIER: C&C SAND & STONE DEPTH:3" OVER WEED BARRIER FABRIC OR APPROVED EQUAL

NATIVE SEED-LOW MIX NAME: PBSI NATIVE PRAIRIE MIX SUPPLIER: PAWNEE BUTTES SEED OR APPROVED EQUAL

NATIVE SEED-TALL MIX NAME: PBSI NATIVE PRAIRIE MIX SUPPLIER: PAWNEE BUTTES SEED OR APPROVED EQUAL

BREEZE COLOR: GOLDEN SUNSET SUPPLIER: C&C SAND & STONE DEPTH: 4" OVER WEED BARRIER FABRIC OR APPROVED EQUAL

NATIVE SEED- DETENTION MIX NAME: EL PASO COUNTY CONSERVATION DISTRICT- ALL PURPOSE SEED MIX SUPPLIER: N/A OR APPROVED EQUAL

SOD SPECIES: KENTUCKY BLUEGRASS OR APPROVED EQUAL -

PLAYGROUND MULCH CERTIFIED PLAYGROUND CHIPS

SUPPLIER: C&C SAND & STONE OR APPROVED EQUAL -

BOULDERS DENVER GRANITE (OR APPROVED EQUAL) -MINIMUM 2', ALL DIMENSIONS -MAXIMUM 5', ALL DIMENSIONS -SUBMIT FOR APPROVAL PRIOR TO INSTALL

EDGING 4" ROLLED TOP STEEL EDGING (OR APPROVED EQUAL)