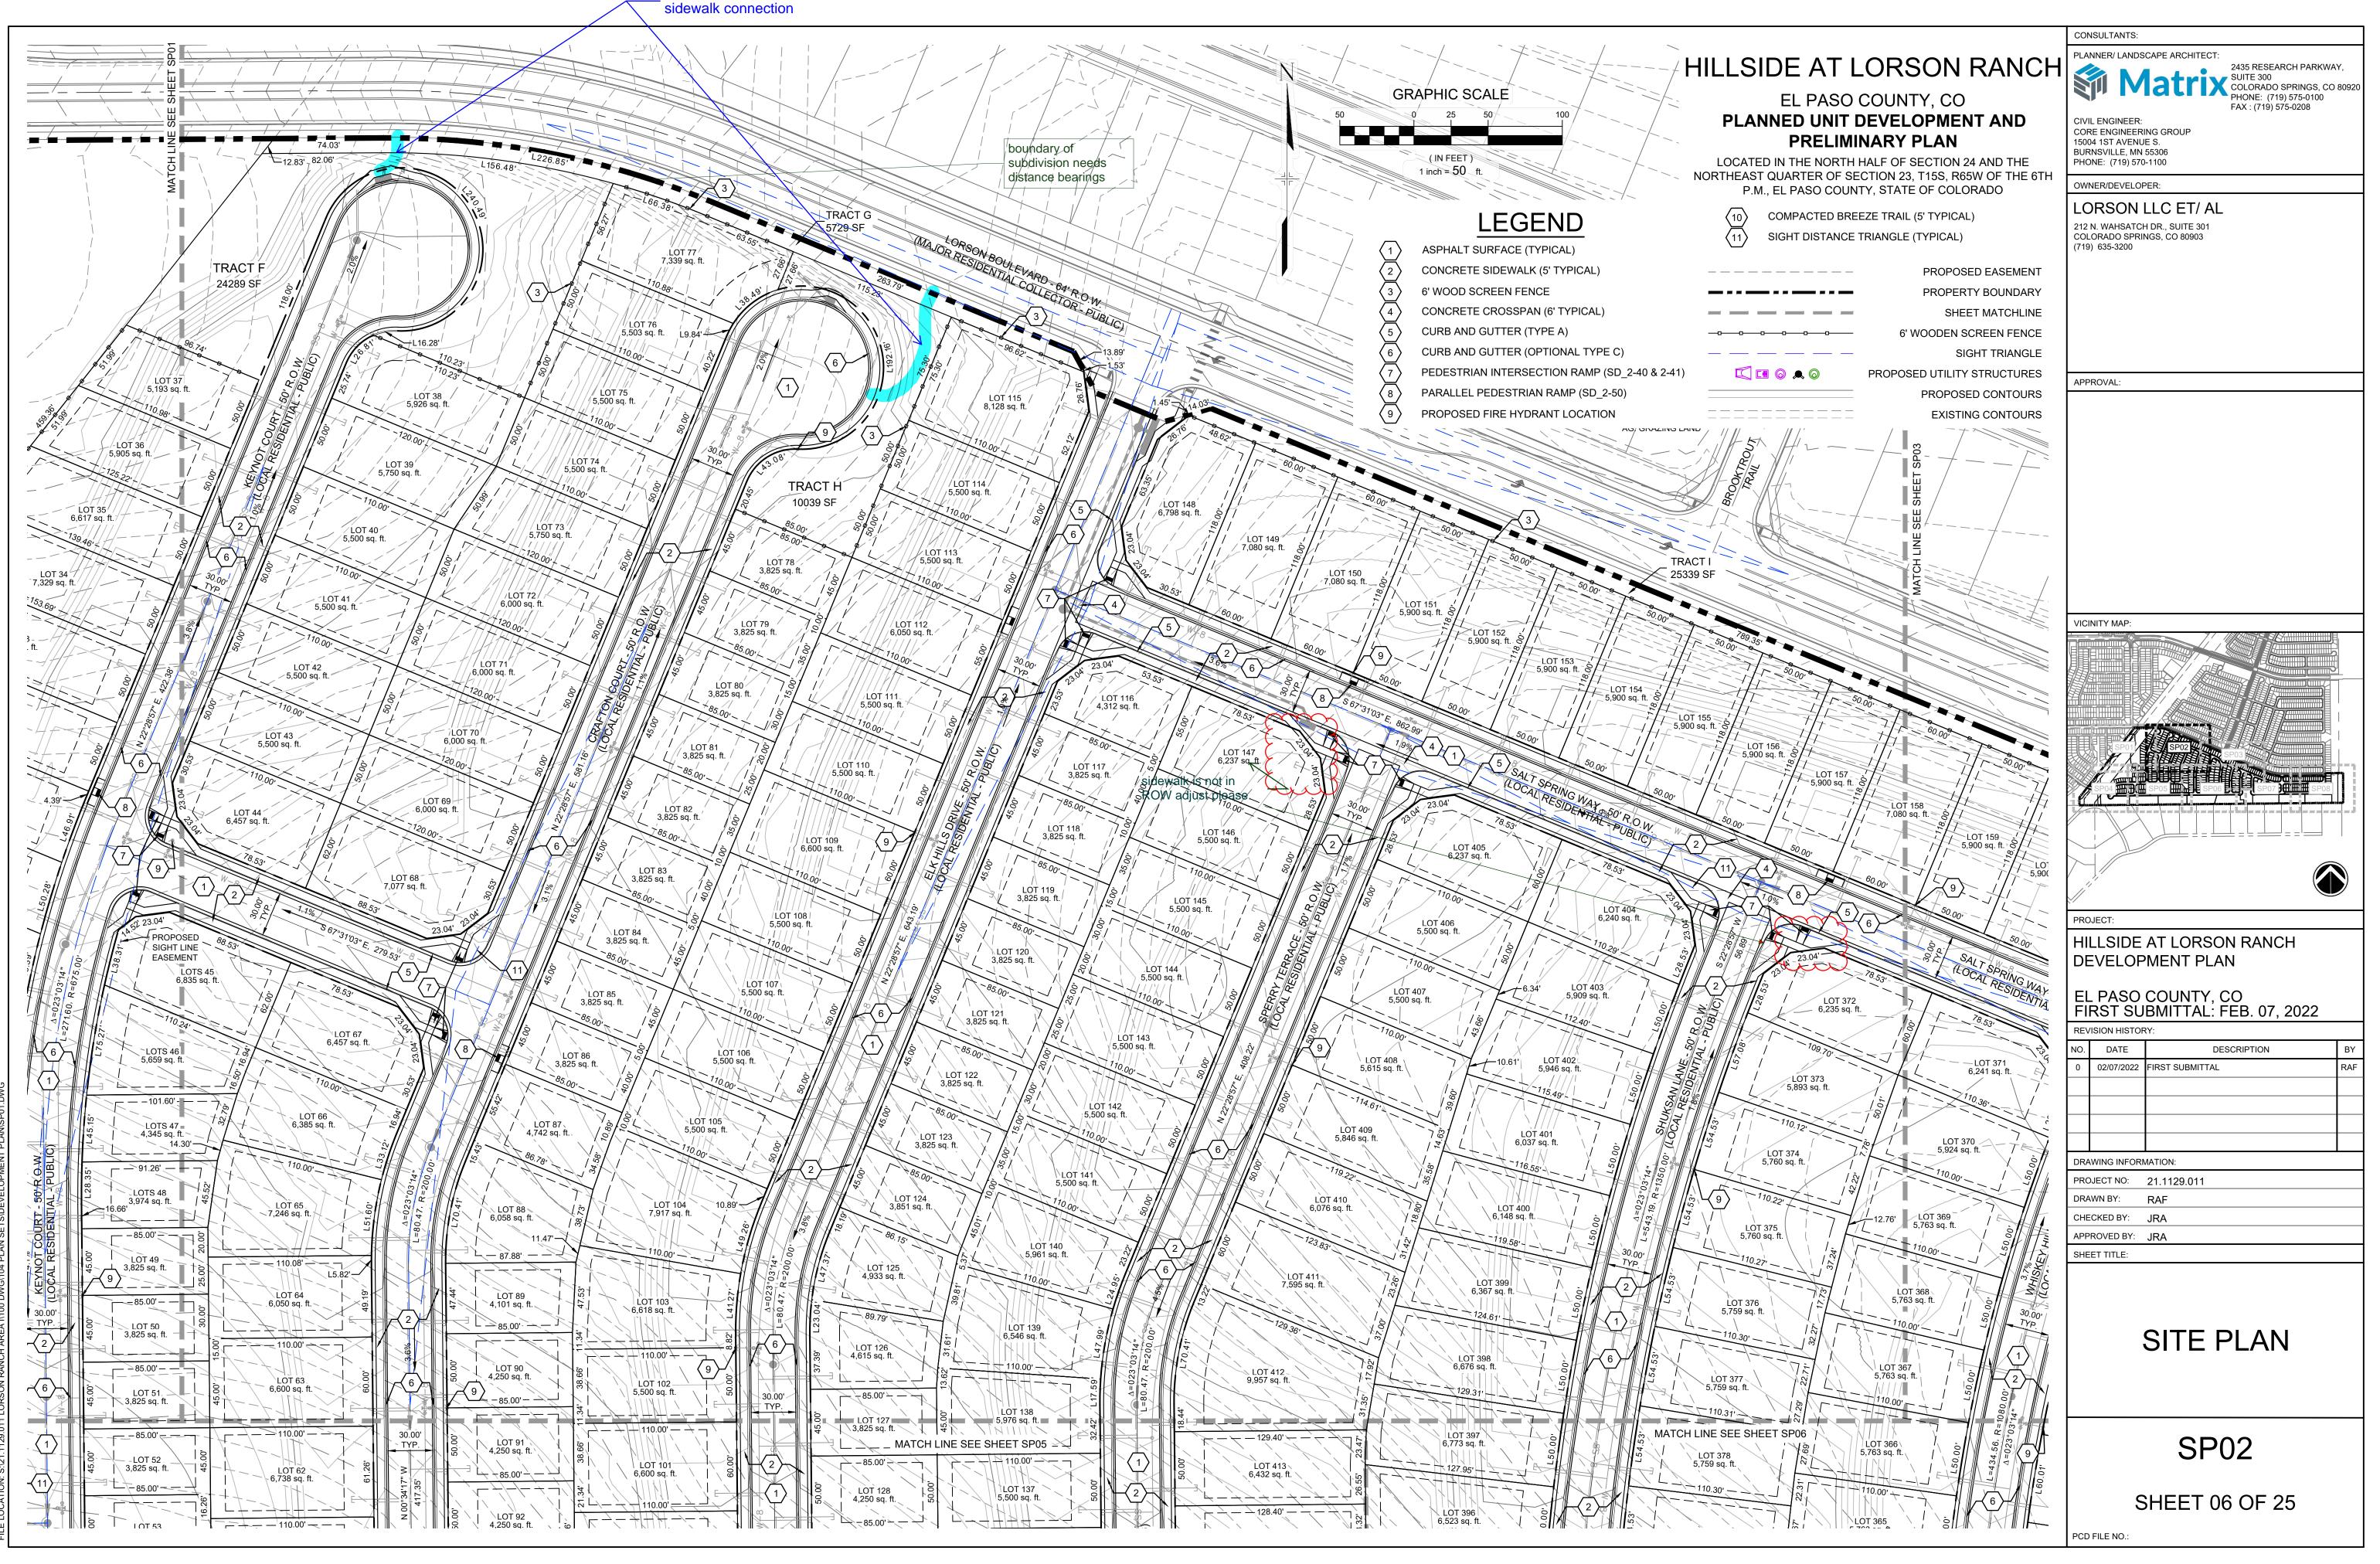

Consider adding a

ATION: S:\21.1129.011 LORSON RANCH AREA \1100 DWG\104 PLAN SETS\DEVELOPMENT PLAN\SP01.

ATION: S:\21.1129.011 LORSON RANCH AREA |\100 DWG\104 PLAN SETS\DEVELOPMENT PLAN\SP01.D'

Add contour labels on the major contours