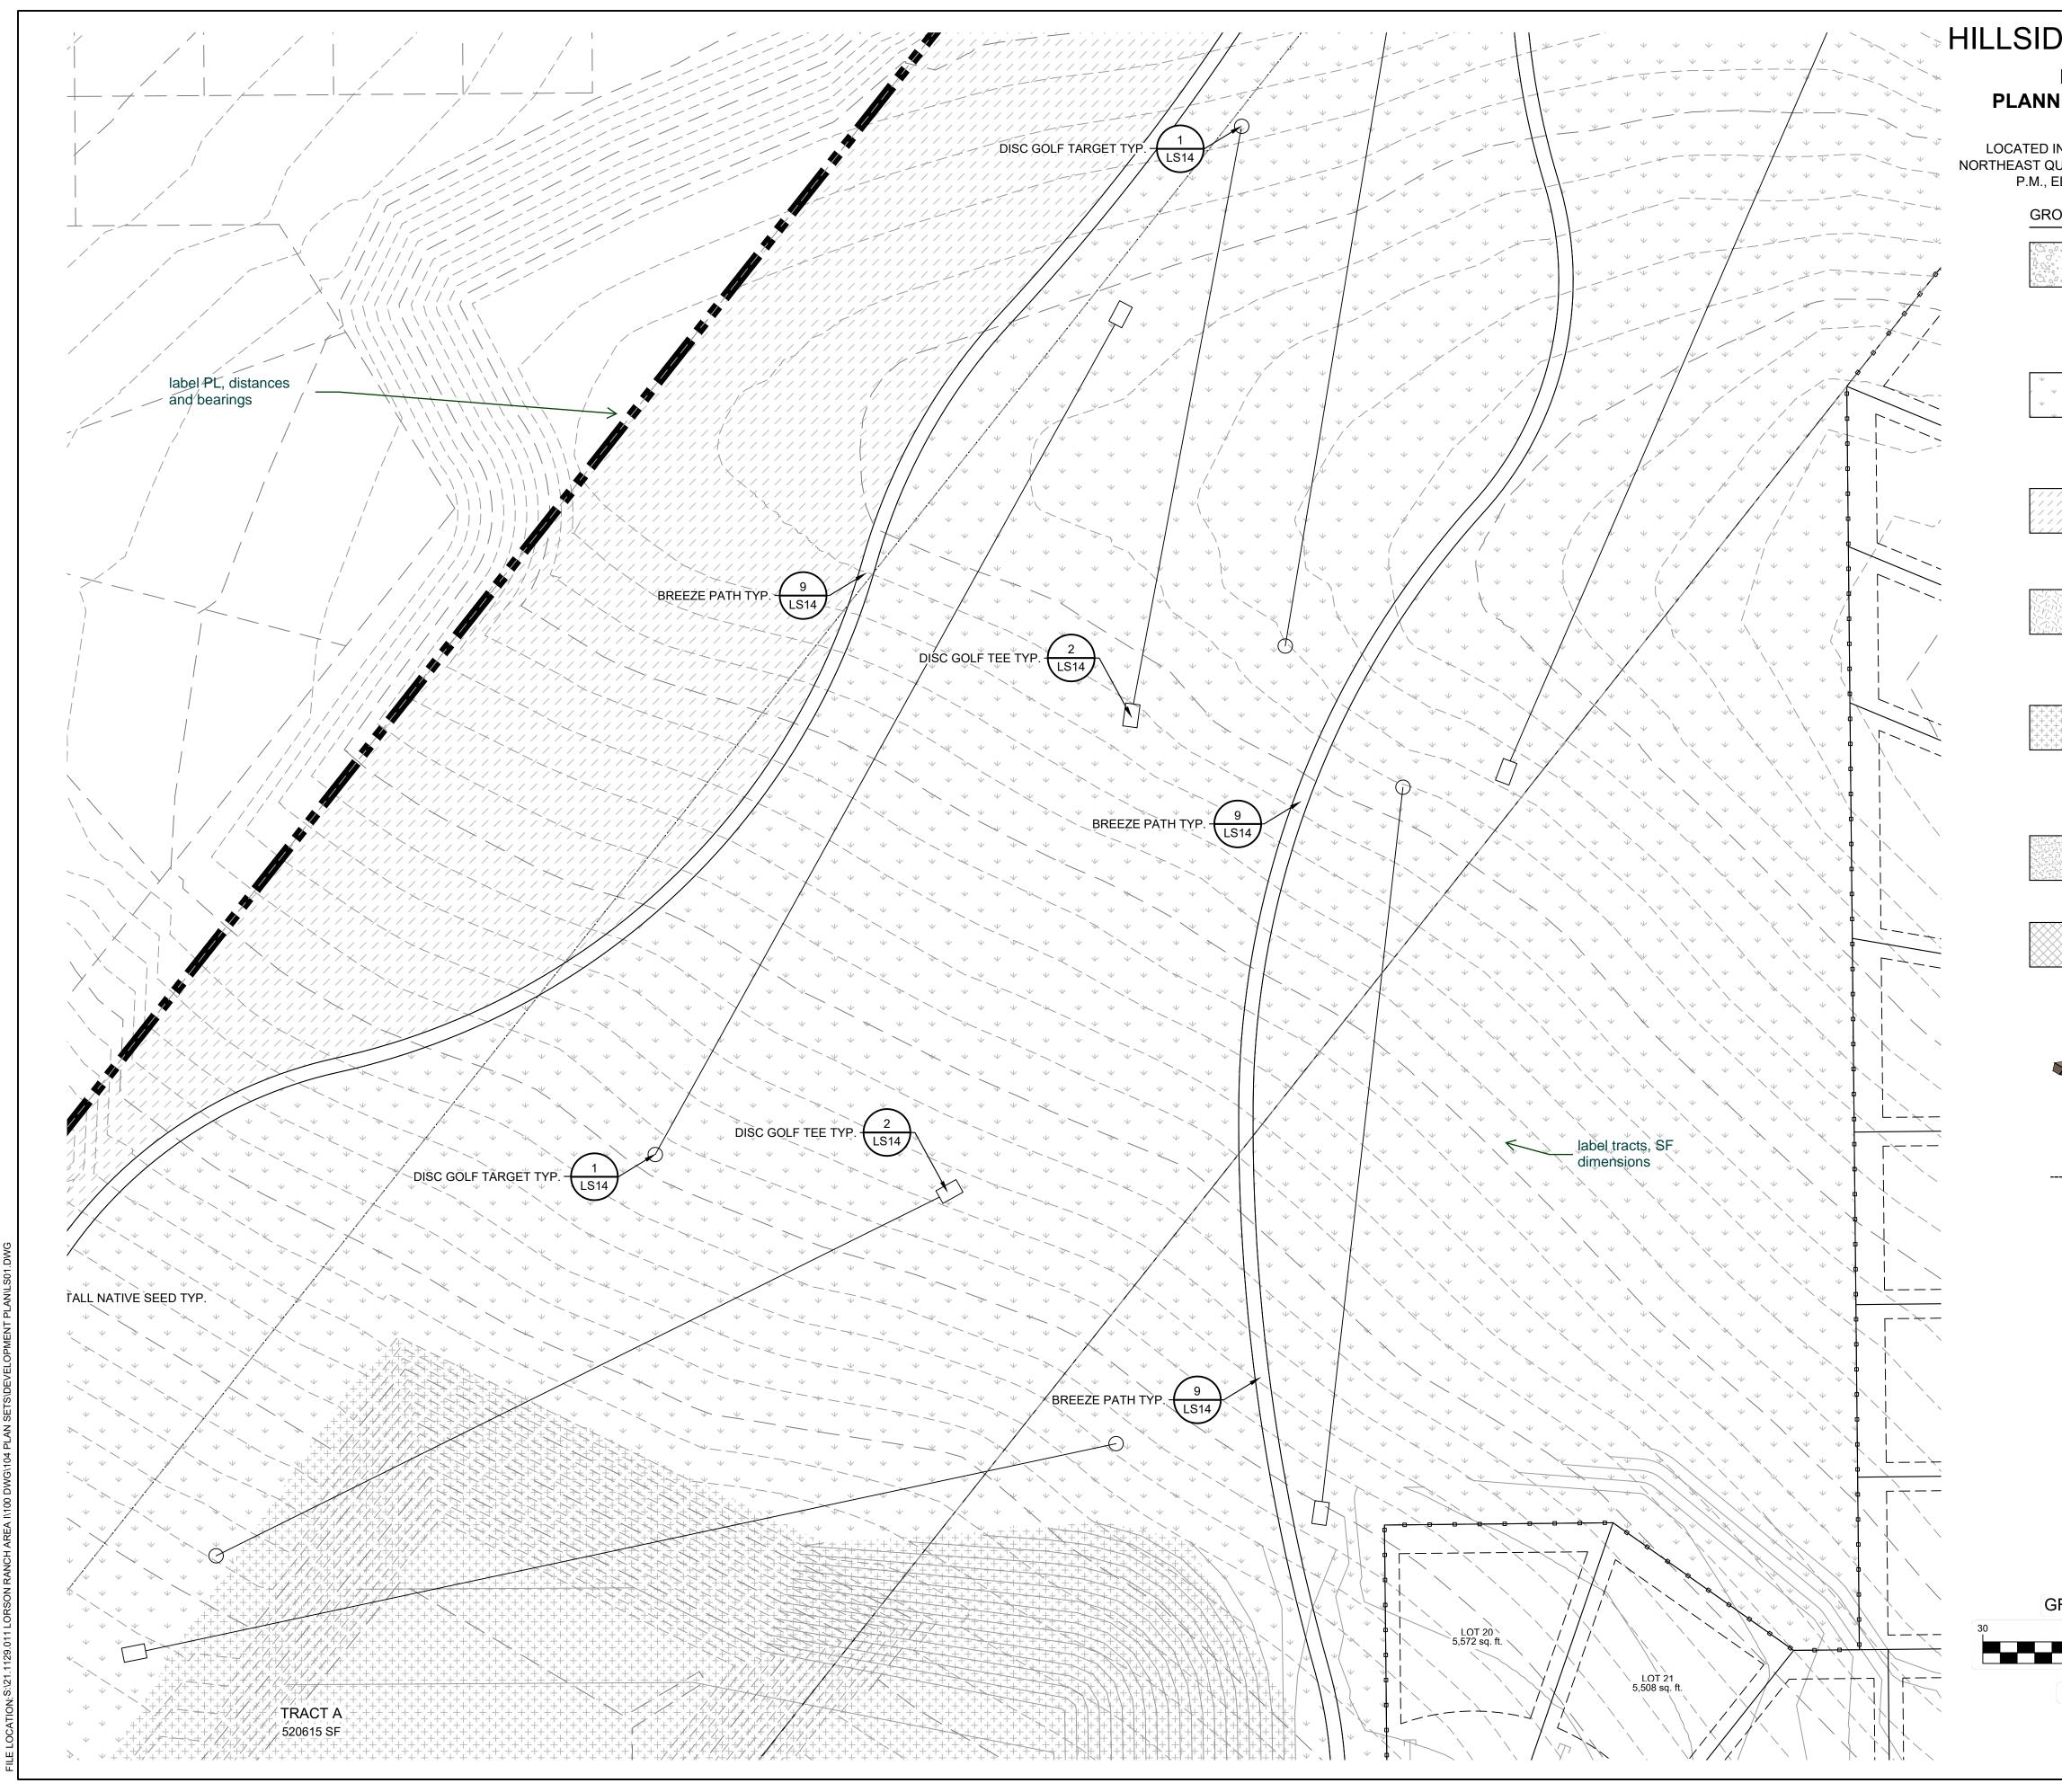

#### LANDSCAPE:

- COMMON OPEN SPACE AREAS SHALL BE XERISCAPED. URBAN PARK IMPROVEMENTS PROVIDED BY THE DEVELOPER MAY BE APPLIED TO PARK LAND DEDICATION AND/ OR FEES WITH REVIEW AND APPROVAL BY EL PASO COUNTY PARKS. ANY URBAN PARK IMPROVEMENTS WILL BE COORDINATED AT A LATER DATE WITH EL PASO COUNTY PARKS VIA PARK LAND AGREEMENTS.
- PARK SITE LOCATIONS HAVE BEEN LOCATED IN TRACTS AS SHOWN ON THE DRAWINGS. LOCATIONS ARE SUBJECT TO CHANGE PENDING FUTURE FINAL DESIGN. PARK SITE AMENITIES AND TIMING OF CONSTRUCTION ARE TO BE DETERMINED WITH FUTURE COORDINATION WITH THE EL PASO COUNTY PARK DEPARTMENT.
- 3. LANDSCAPING AREAS, TRAILS, COMMON OPEN SPACE AND BUFFERS SHALL BE MAINTAINED BY THE LORSON RANCH METROPOLITAN DISTRICT. 4. ANY LANDSCAPING WITHIN THE PUBLIC RIGHTS-OF-WAY WILL BE SUBJECT TO A LICENSE AGREEMENT WITH EL PASO COUNTY FOR OWNERSHIP AND MAINTENANCE RESPONSIBILITIES.
- ANY OBJECT WITHIN THE SITE DISTANCE TRIANGLE OR EASEMENT MORE THAN 30 INCHES ABOVE THE FLOWLINE ELEVATION OF THE ADJACENT ROADWAY SHALL CONSTITUTE A SIGHT OBSTRUCTION, AND SHALL BE REMOVED OR LOWERED. THE OBJECTS MAY INCLUDE BUT ARE NOT LIMITED TO BERMS, BUILDINGS, PARKED VEHICLES ON PRIVATE PROPERTY, CUT SLOPES, HEDGES, TREES, BUSHES, UTILITY CABINETS OR TALL CROPS. TREES MAY BE PERMITTED AT THE DISCRETION OF THE ECM ADMINISTRATOR IF PRUNED TO AT LEAST 8 FEET ABOVE THE FLOWLINE ELEVATION OF THE ADJACENT ROADWAY
- THE MINIMUM HORIZONTAL CLEARANCE FOR SIDEWALKS AROUND UTILITY STRUCTURES, FURNITURE, AND OTHER ENCROACHMENTS SHALL PROVIDE SAFE CONDITIONS FOR PEDESTRIANS AND BICYCLISTS PER THE ENGINEERING CRITERIA MANUAL, AS AMENDED.
- TRAILS TO BE SOFT SURFACE TO MATCH EXISTING TRAILS FOUND WITHIN LORSON RANCH. ANY FUTURE TRAILS SHALL BE PUBLIC. FINAL TRAIL
- ALIGNMENT TO BEDETERMINED IN THE FIELD BASED ON GRADE, VEGETATION, AND OTHER EXISTING SITE FEATURES. 8. ANY FUTURE NON-REGIONAL TRAILS SHALL BE OWNED AND MAINTAINED BY THE LORSON RANCH METROPOLITAN DISTRICT.

what Metro district is this in? What will it be in? what district will be responsible for O and M of tracts, detention etc.?

Outdoor amusement should have some parking; residents from all of lorson will likely use this ; can you add parking to the tract?