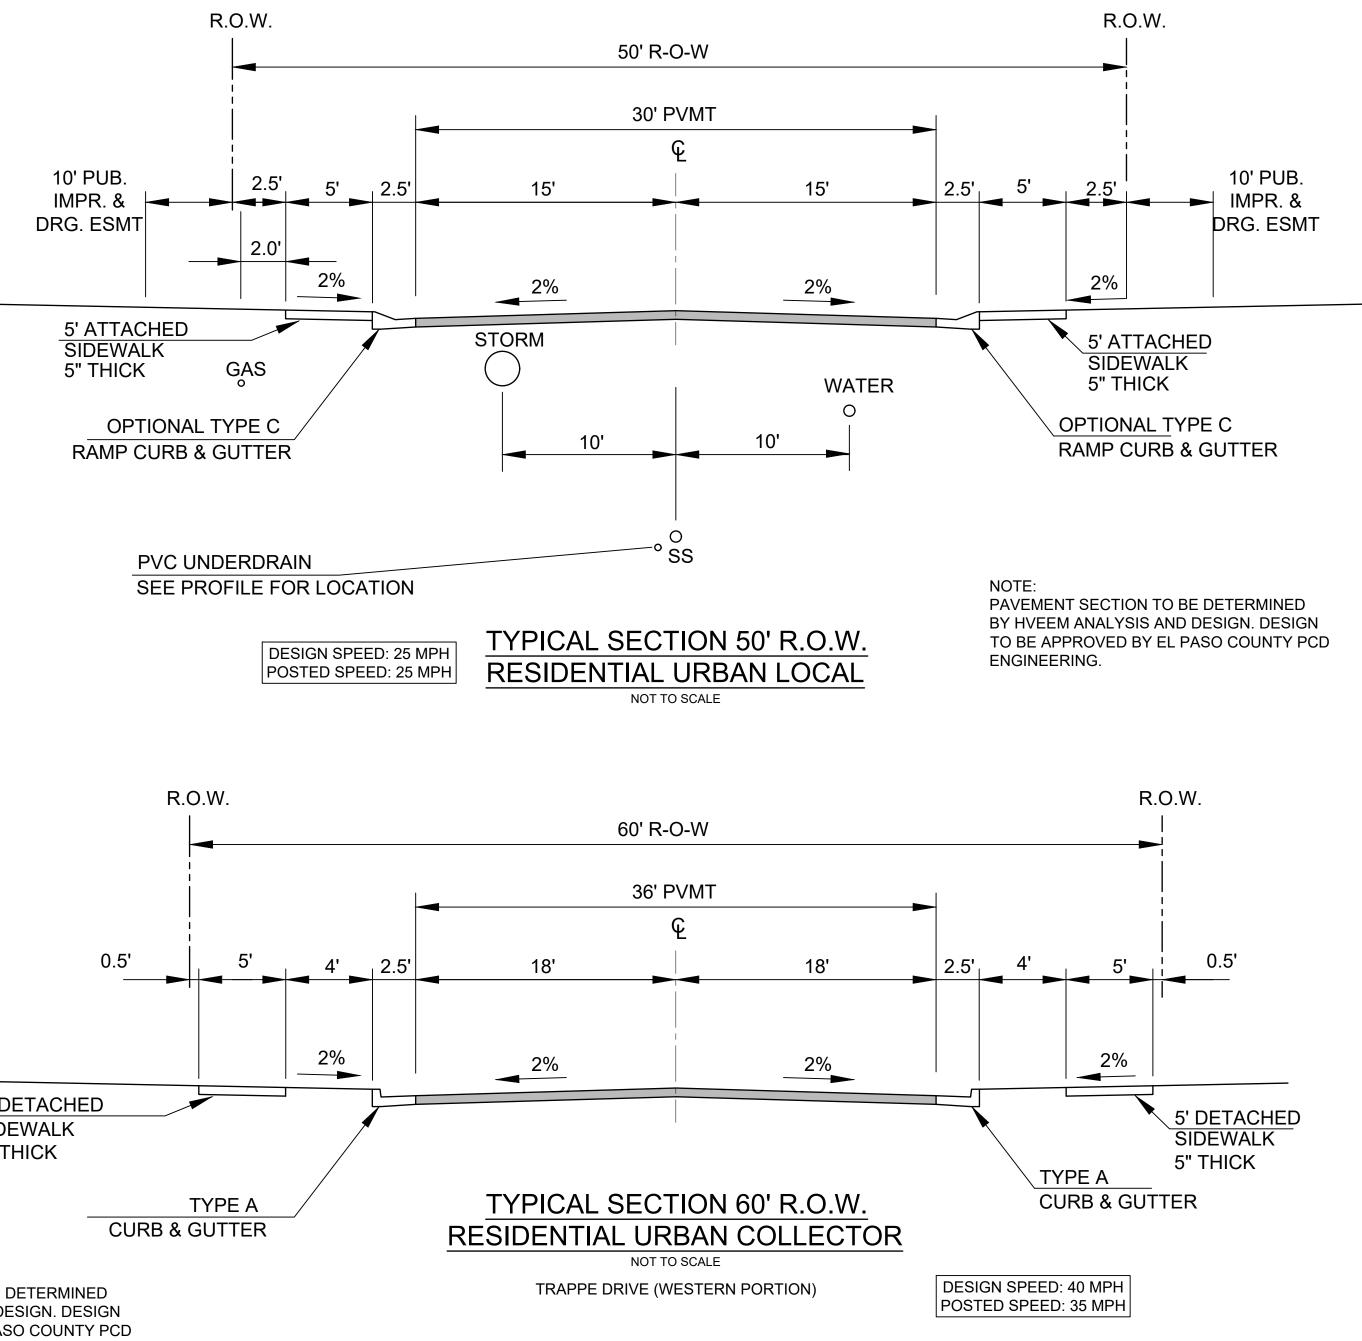

#### GENERAL NOTES:

- 1. NO RESIDENTIAL LOTS SHALL HAVE DIRECT ACCESS TO COLLECTOR ROADWAY OR MINOR ARTERIAL ROADWAY CLASSIFICATIONS INCLUDING LORSON BOULEVARD. ALL RESIDENTIAL LOTS WILL HAVE DIRECT ACCESS TO LOCAL RESIDENTIAL STREETWAYS.
- 2. ALL WATER SYSTEM ELEMENTS AND SANITARY SEWERAGE CONVEYANCE CONDUITS AND THEIR ASSOCIATED APPURTENANCES SHALL BE DEDICATED TO THE WIDEFIELD WATER & SANITATION DISTRICT. ALL OTHER UTILITIES SHALL BE OWNED AS APPROPRIATED.
- 3. ALL ELECTRICAL SERVICE SHALL BE PROVIDED BY MOUNTAIN VIEW ELECTRIC ASSOCIATION. ALL LOTS THROUGH WHICH MVEA UTILITIES WILL BE LOCATED WILL BE GIVEN UTILITY EASEMENTS AS REQUIRED.
- 4. PUBLIC UTILITY/ DRAINAGE EASEMENTS SHALL BE PROVIDED ON ALL LOTS AS FOLLOWS:
- FRONT: TEN FEET (10) SIDE: FIVE FEET (5)
- REAR: TEN FEFT (10)
- 5. STREET LIGHTS SHALL BE APPROVED BY EPC PCD AND WILL BE RESTRICTED TO MOUNTAIN VIEW ELECTRIC ASSOCIATIONS DETAILS AND SPECIFICATIONS. STREET LIGHTING PLAN TO BE SUBMITTED BY OTHERS.
- 6. SITE LIGHTING WILL MEET THE REQUIREMENTS SET FORTH IN THE EL PASO COUNTY LAND DEVELOPMENT CODE, AS AMENDED, THE DECLARATION OF COVENANTS, CONDITIONS AND RESTRICTIONS FOR LORSON RANCH AND THE LORSON RANCH DESIGN GUIDELINES. FENCING: ALL PROPOSED FENCING IS SUBJECT TO DESIGN REVIEW COMMITTEE APPROVAL AS SET FORTH IN THE COVENANTS AND DESIGN
- GUIDELINES FOR LORSON RANCH. 8. INTERNAL FENCING IS ALLOWED WITHIN INDIVIDUAL REAR & SIDE YARDS, UTILITY EASEMENTS, AND DRAINAGE EASEMENTS. FENCING DESIGN, MATERIALS, AND LAYOUT SHALL BE APPROVED BY THE DESIGN REVIEW COMMITTEE.
- NO FENCES SHALL IMPEDE DRAINAGE IN ANY WAY. 10. NEW SIDEWALKS, EXCEPT WITHIN OPEN SPACE OR WHEN NOT ADJACENT TO A STREET, ARE TO BE 5'-6' WIDE BY 5" THICK AND SUBJECT TO THE
- DEVELOPER COLLATERALIZING AND INSTALLING SAID SIDEWALKS. THE FUTURE LOT OWNER OR BUILDER IS RESPONSIBLE FOR REPAIR OF ANY DAMAGES AFTER THE INITIAL INSTALLATION. 11. THE MAILBOX KIOSK WILL BE DETERMINED WITH EACH FINAL PLAT AND IN COORDINATION WITH THE U.S. POSTAL SERVICE. MINOR CHANGES TO
- RIGHT-OF-WAY, EASEMENTS AND LOTS WITH MAILBOX KIOSK DESIGN WILL NOT REQUIRE AMENDMENT TO THIS PUD/PRELIMINARY PLAN. 12. INDIVIDUAL LOT SIDE YARD SWALES SHALL BE CONSTRUCTED DURING INDIVIDUAL LOT CONSTRUCTION/ LANDSCAPING TO PROVIDE ADEQUATE DRAINAGE. ALL PROPERTY OWNERS ARE RESPONSIBLE FOR MAINTAINING PROPER STORM WATER DRAINAGE IN AND THROUGH THEIR PROPERTY PUBLIC DRAINAGE EASEMENTS AS SPECIFICALLY NOTED ON THE PLAT SHALL BE MAINTAINED BY THE INDIVIDUAL LOT OWNERS UNLESS OTHERWISE INDICATED. HOMEBUILDERS ARE RESPONSIBLE TO ENSURE PROPER DRAINAGE AROUND STRUCTURES, INCLUDING ELEVATIONS OF FOUNDATIONS AND WINDOW WELLS IN RELATION TO SIDE I OT DRAINAGE EASEMENTS AND SWALES. HOMEOWNERS SHALL NOT CHANGE THE GRADE OF THE LOT OR DRAINAGE SWALES, WITHIN SAID EASEMENTS, AS CONSTRUCTED BY THE BUILDER, IN A MANNER THAT WOULD CAUSE ADVERSE DRAINAGE IMPACTS TO PROPERTIES. STRUCTURES, FENCES, MATERIALS OR LANDSCAPING THAT COULD IMPEDE THE FLOW OF RUNOFF SHALL NOT BE PLACED IN DRAINAGE EASEMENTS.
- 13. GRASS BUFFER BMPS WILL BE MAINTAINED IN ACCORDANCE WITH A PERMANENT BMP AGREEMENT AND EASEMENT AND O&M MANUAL TO BE RECORDED AT THE TIME OF FINAL PLAT
- 14. THE SUBDIVIDER/DEVELOPER HAS FAMILIARIZED ITSELF WITH CURRENT AMERICANS WITH DISABILITIES ACT (ADA) LAWS AND ACCESSIBILITY STANDARDS AND HAS LAID OUT THE PLAT AND ASSOCIATED GRADING AND CONSTRUCTION PLANS SO THAT ALL SITE ELEMENTS MEET THE APPLICABLE ADA DESIGN STANDARDS AS PUBLISHED BY THE UNITED STATES DEPARTMENT OF JUSTICE. APPROVAL OF THIS PLAN AND ASSOCIATED CONSTRUCTION DOCUMENTS BY EL PASO COUNTY DOES NOT ASSURE COMPLIANCE WITH THE ADA OR ANY REGULATIONS OR GUIDELINES ENACTED OR PROMULGATED UNDER OR WITH RESPECT TO SUCH LAWS. IT IS THE RESPONSIBILITY OF THE DEVELOPER/HOME BUILDER TO ENSURE ADA ACCESSIBILITY DURING CONSTRUCTION OF THE SIDEWALKS.
- 15. ALL GAS SERVICE SHALL BE PROVIDED BY BLACK HILLS ENERGY.

- 1. ALL STREETS SHALL BE PUBLIC AND SHALL BE NAMED AND CONSTRUCTED TO EL PASO COUNTY STANDARDS, DEDICATED TO EL PASO COUNTY FOR AND UPON ACCEPTANCE BY EL PASO COUNTY, AND SHALL BE MAINTAINED BY EL PASO COUNTY DEPARTMENT OF TRANSPORTATION.
- LANDSCAPING AREAS, COMMON OPEN SPACE AND BUFFERS SHALL BE OWNED AND MAINTAINED BY THE LORSON RANCH METROPOLITAN DISTRICT. STREETS WITHIN THIS DEVELOPMENT PROVIDE FOR LEVELS OF VEHICULAR CIRCULATION REQUIRED BY THE TRAFFIC STUDY. SIDEWALKS SHALL BE
- PROVIDED ON BOTH SIDES OF ALL STREETS AS ILLUSTRATED ON THIS PLAN.
- TRACTS N ADJACENT TO AND INCLUDING FUTURE MERIDIAN ROAD SHALL BE RESERVED FOR FUTURE CONSTRUCTION OF MERIDIAN ROAD. UPON DEDICATION OR CONVEYANCE TO LORSON RANCH METROPOLITAN DISTRICT NO. 1 ("DISTRICT"), THE DISTRICT WILL OWN AND MAINTAIN THESE TRACTS UNTIL SUCH TIME JE ANY THAT THE COUNTY REQUESTS THE DEEDS AND EASEMENTS CONVEYING THE PORTIONS OF THESE TRACTS NECESSARY FOR RIGHT-OF-WAY AND CONSTRUCTION PURPOSES TO EL PASO COUNTY AT NO COST TO THE COUNTY. LANDSCAPING ALLOWED TO REMAIN WITHIN THE ACQUIRED RIGHT-OF-WAY SHALL CONTINUE TO BE MAINTAINED BY THE DISTRICT UNDER A LANDSCAPE LICENSE AGREEMENT.
- THE SUBDIVIDER(S) AGREES ON BEHALF OF HIM/HERSELF AND ANY DEVELOPER OR BUILDER SUCCESSORS AND ASSIGNEES THAT SUBDIVIDER AND/OR SAID SUCCESSORS AND ASSIGNS SHALL BE REQUIRED TO PAY TRAFFIC IMPACT FEES IN ACCORDANCE WITH THE EL PASO COUNTY ROAD IMPACT FEE PROGRAM RESOLUTION (RESOLUTION NO. 19-471), OR ANY AMENDMENTS THERETO, AT OR PRIOR TO THE TIME OF BUILDING PERMIT SUBMITTALS. THE FEE OBLIGATION. IF NOT PAID AT FINAL PLAT RECORDING, SHALL BE DOCUMENTED ON ALL SALES DOCUMENTS AND ON PLAT NOTES TO ENSURE THAT A TITLE SEARCH WOULD FIND THE FEE OBLIGATION BEFORE SALE OF THE PROPERTY.