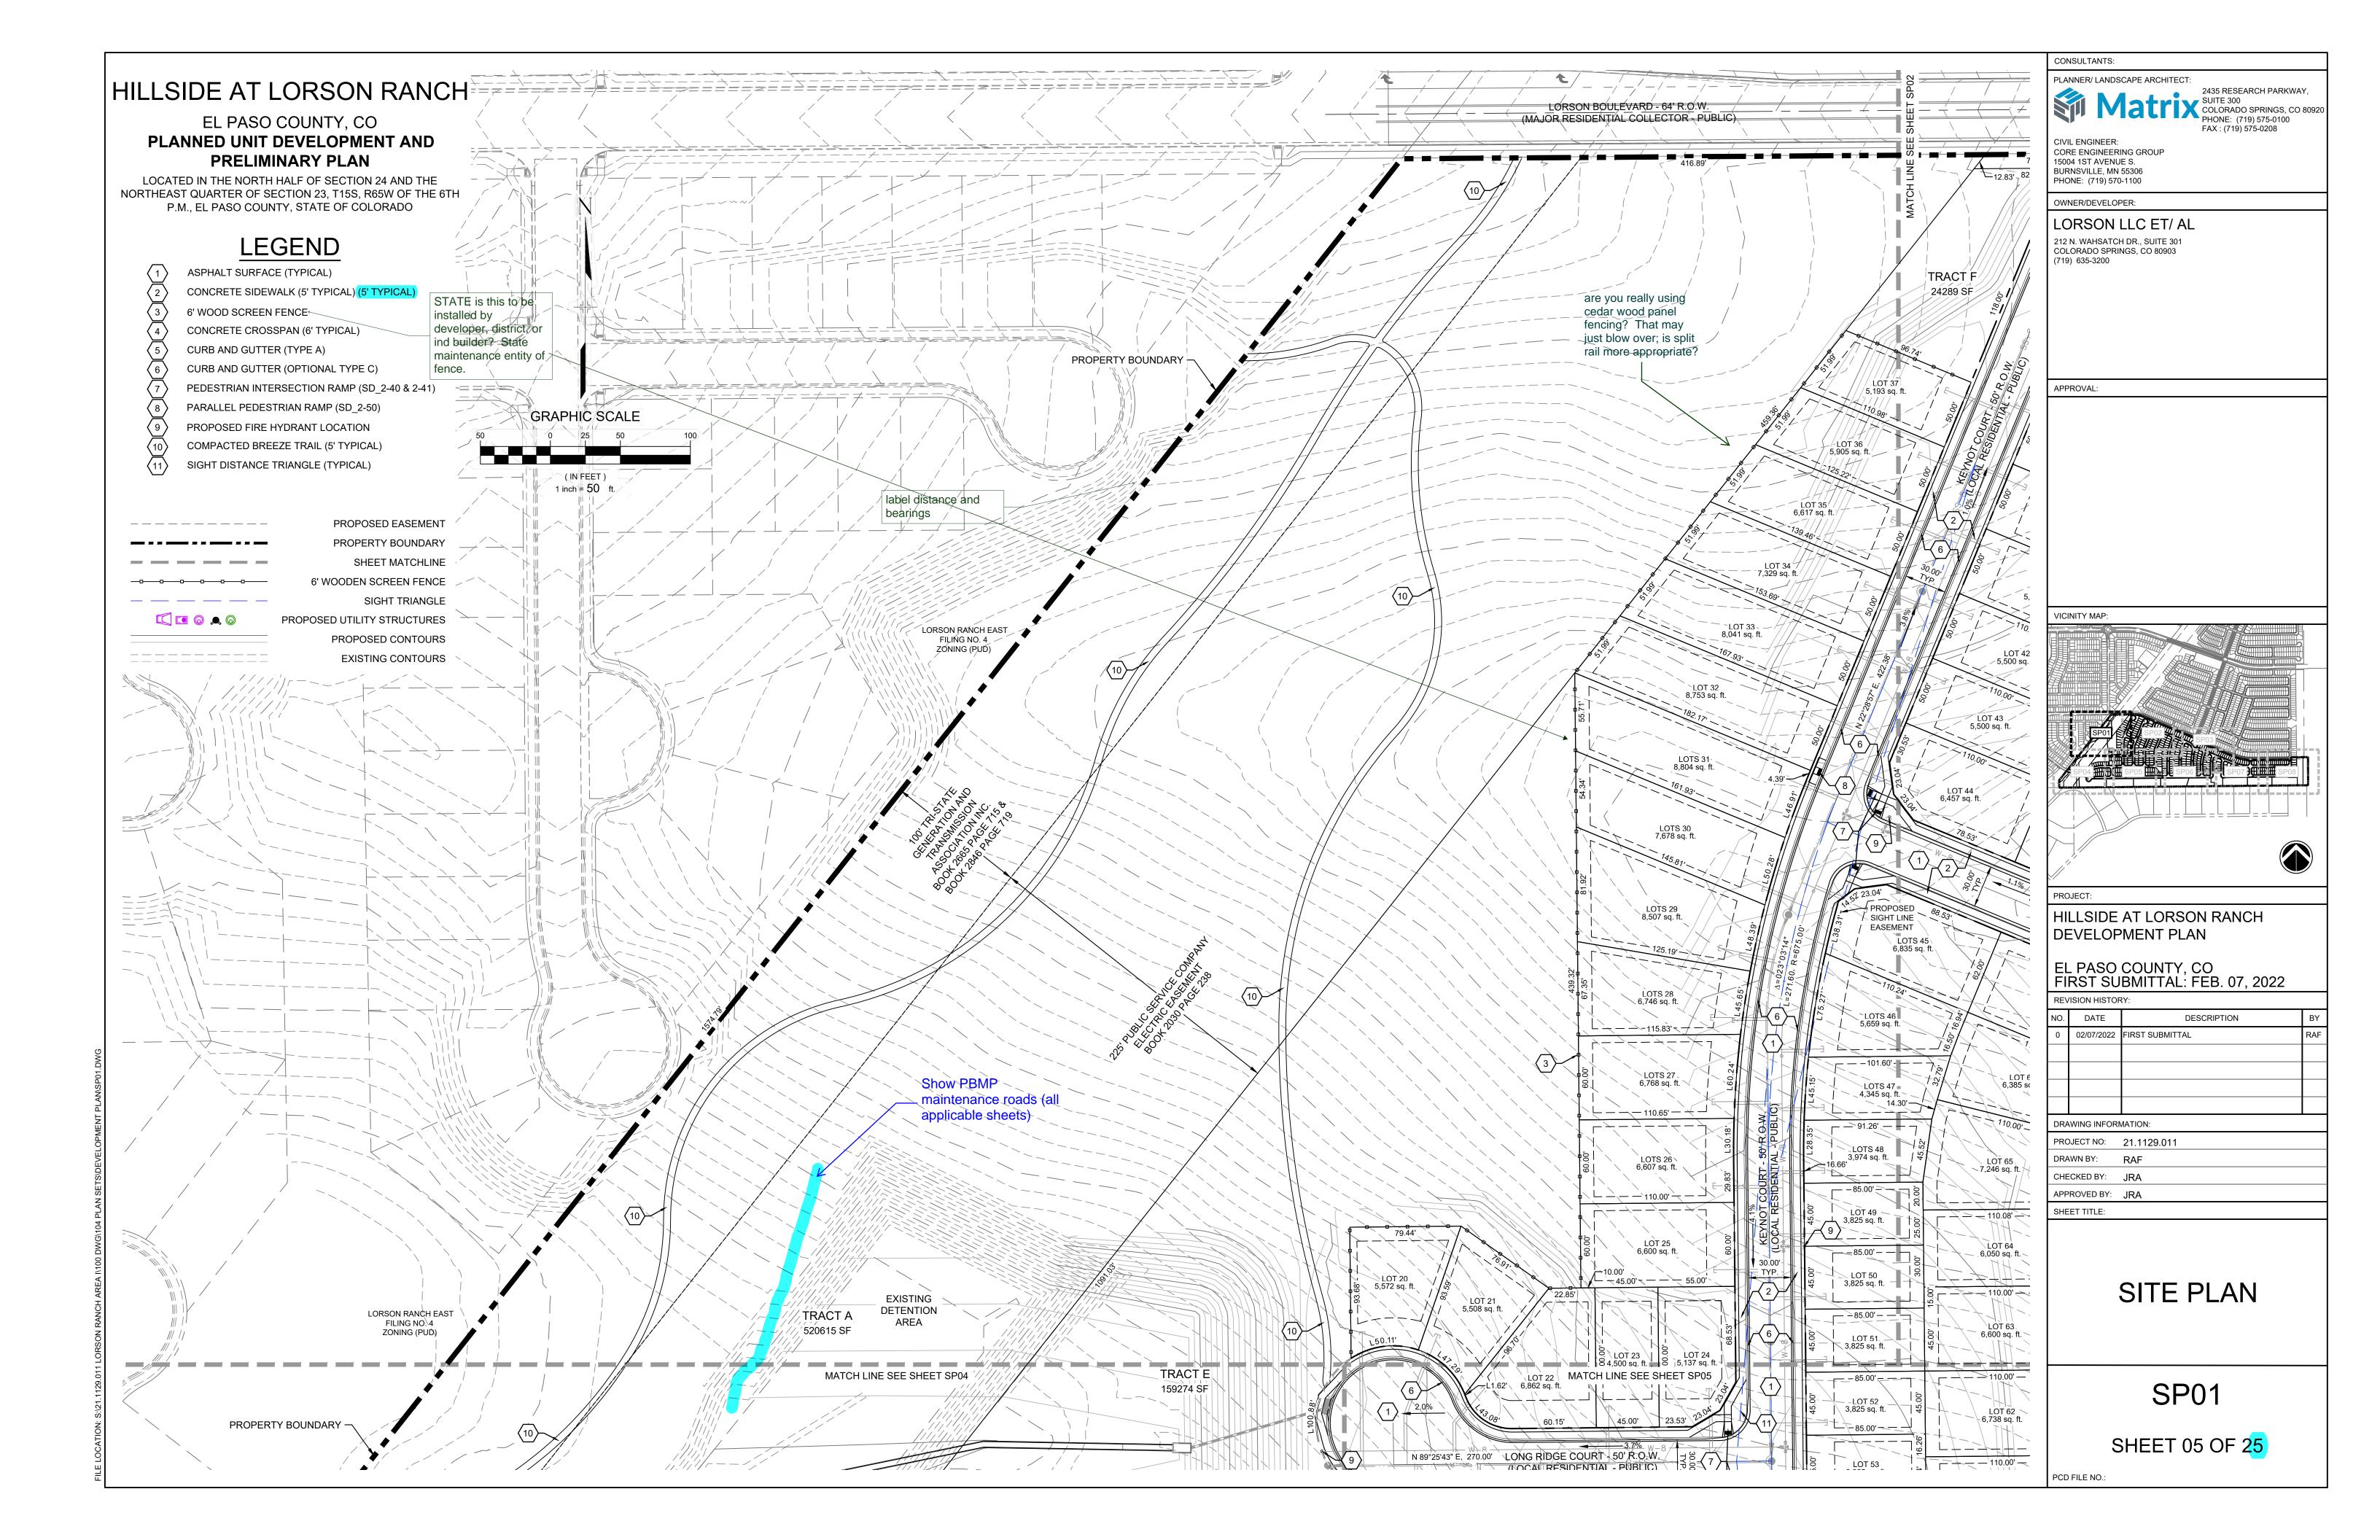

what Metro district is this in? What will it be in? what district will be responsible for O and M of tracts, detention etc.?

Outdoor amusement should have some parking; residents from all of lorson will likely use this ; can you add parking to the tract?

Consider adding a

ATION: S:\21.1129.011 LORSON RANCH AREA \1100 DWG\104 PLAN SETS\DEVELOPMENT PLAN\SP01.

ATION: S:\21.1129.011 LORSON RANCH AREA |\100 DWG\104 PLAN SETS\DEVELOPMENT PLAN\SP01.D'

Add contour labels on the major contours