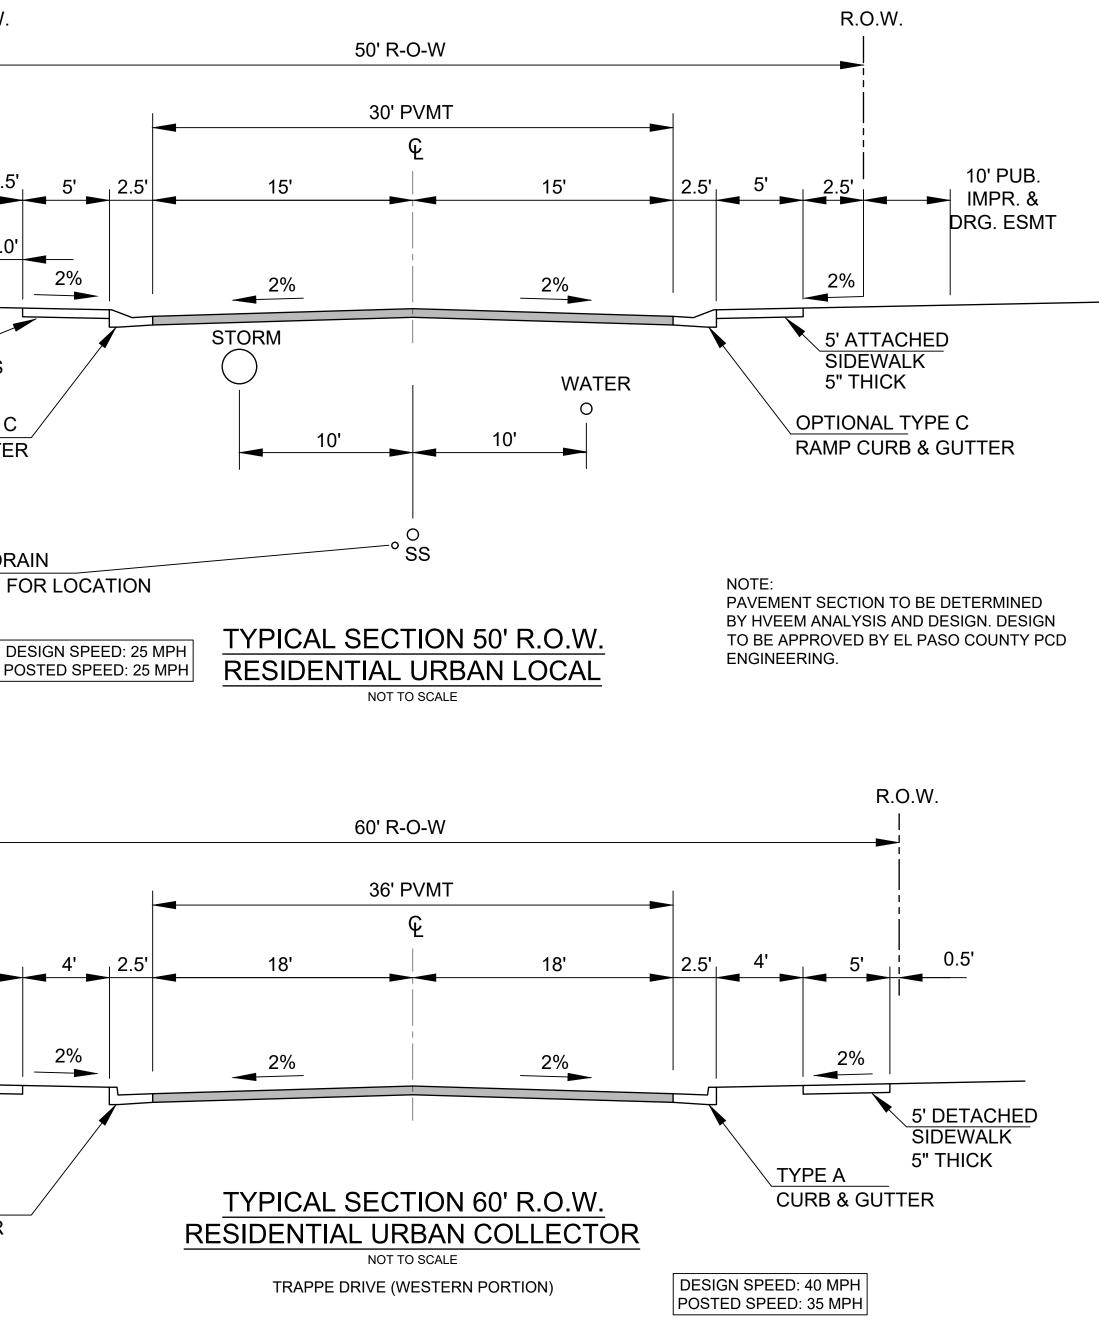

#### GENERAL NOTES:

- 1. NO RESIDENTIAL LOTS SHALL HAVE DIRECT ACCESS TO COLLECTOR ROADWAY OR MINOR ARTERIAL ROADWAY CLASSIFICATIONS INCLUDING LORSON BOULEVARD. ALL RESIDENTIAL LOTS WILL HAVE DIRECT ACCESS TO LOCAL RESIDENTIAL STREETWAYS.
- 2. ALL WATER SYSTEM ELEMENTS AND SANITARY SEWERAGE CONVEYANCE CONDUITS AND THEIR ASSOCIATED APPURTENANCES SHALL BE DEDICATED TO THE WIDEFIELD WATER & SANITATION DISTRICT. ALL OTHER UTILITIES SHALL BE OWNED AS APPROPRIATED.
- 3. ALL ELECTRICAL SERVICE SHALL BE PROVIDED BY MOUNTAIN VIEW ELECTRIC ASSOCIATION. ALL LOTS THROUGH WHICH MVEA UTILITIES WILL BE LOCATED WILL BE GIVEN UTILITY EASEMENTS AS REQUIRED.
- 4. PUBLIC UTILITY/ DRAINAGE EASEMENTS SHALL BE PROVIDED ON ALL LOTS AS FOLLOWS:
- FRONT: TEN FEET (10) SIDE: FIVE FEET (5)
- REAR: TEN FEFT (10)
- 5. STREET LIGHTS SHALL BE APPROVED BY EPC PCD AND WILL BE RESTRICTED TO MOUNTAIN VIEW ELECTRIC ASSOCIATIONS DETAILS AND SPECIFICATIONS. STREET LIGHTING PLAN TO BE SUBMITTED BY OTHERS.
- 6. SITE LIGHTING WILL MEET THE REQUIREMENTS SET FORTH IN THE EL PASO COUNTY LAND DEVELOPMENT CODE, AS AMENDED, THE DECLARATION OF COVENANTS, CONDITIONS AND RESTRICTIONS FOR LORSON RANCH AND THE LORSON RANCH DESIGN GUIDELINES. FENCING: ALL PROPOSED FENCING IS SUBJECT TO DESIGN REVIEW COMMITTEE APPROVAL AS SET FORTH IN THE COVENANTS AND DESIGN
- GUIDELINES FOR LORSON RANCH. 8. INTERNAL FENCING IS ALLOWED WITHIN INDIVIDUAL REAR & SIDE YARDS, UTILITY EASEMENTS, AND DRAINAGE EASEMENTS. FENCING DESIGN, MATERIALS, AND LAYOUT SHALL BE APPROVED BY THE DESIGN REVIEW COMMITTEE.
- NO FENCES SHALL IMPEDE DRAINAGE IN ANY WAY. 10. NEW SIDEWALKS, EXCEPT WITHIN OPEN SPACE OR WHEN NOT ADJACENT TO A STREET, ARE TO BE 5'-6' WIDE BY 5" THICK AND SUBJECT TO THE
- DEVELOPER COLLATERALIZING AND INSTALLING SAID SIDEWALKS. THE FUTURE LOT OWNER OR BUILDER IS RESPONSIBLE FOR REPAIR OF ANY DAMAGES AFTER THE INITIAL INSTALLATION. 11. THE MAILBOX KIOSK WILL BE DETERMINED WITH EACH FINAL PLAT AND IN COORDINATION WITH THE U.S. POSTAL SERVICE. MINOR CHANGES TO
- RIGHT-OF-WAY, EASEMENTS AND LOTS WITH MAILBOX KIOSK DESIGN WILL NOT REQUIRE AMENDMENT TO THIS PUD/PRELIMINARY PLAN. 12. INDIVIDUAL LOT SIDE YARD SWALES SHALL BE CONSTRUCTED DURING INDIVIDUAL LOT CONSTRUCTION/ LANDSCAPING TO PROVIDE ADEQUATE DRAINAGE. ALL PROPERTY OWNERS ARE RESPONSIBLE FOR MAINTAINING PROPER STORM WATER DRAINAGE IN AND THROUGH THEIR PROPERTY PUBLIC DRAINAGE EASEMENTS AS SPECIFICALLY NOTED ON THE PLAT SHALL BE MAINTAINED BY THE INDIVIDUAL LOT OWNERS UNLESS OTHERWISE INDICATED. HOMEBUILDERS ARE RESPONSIBLE TO ENSURE PROPER DRAINAGE AROUND STRUCTURES, INCLUDING ELEVATIONS OF FOUNDATIONS AND WINDOW WELLS IN RELATION TO SIDE I OT DRAINAGE EASEMENTS AND SWALES. HOMEOWNERS SHALL NOT CHANGE THE GRADE OF THE LOT OR DRAINAGE SWALES, WITHIN SAID EASEMENTS, AS CONSTRUCTED BY THE BUILDER, IN A MANNER THAT WOULD CAUSE ADVERSE DRAINAGE IMPACTS TO PROPERTIES. STRUCTURES, FENCES, MATERIALS OR LANDSCAPING THAT COULD IMPEDE THE FLOW OF RUNOFF SHALL NOT BE PLACED IN DRAINAGE EASEMENTS.
- 13. GRASS BUFFER BMPS WILL BE MAINTAINED IN ACCORDANCE WITH A PERMANENT BMP AGREEMENT AND EASEMENT AND O&M MANUAL TO BE RECORDED AT THE TIME OF FINAL PLAT
- 14. THE SUBDIVIDER/DEVELOPER HAS FAMILIARIZED ITSELF WITH CURRENT AMERICANS WITH DISABILITIES ACT (ADA) LAWS AND ACCESSIBILITY STANDARDS AND HAS LAID OUT THE PLAT AND ASSOCIATED GRADING AND CONSTRUCTION PLANS SO THAT ALL SITE ELEMENTS MEET THE APPLICABLE ADA DESIGN STANDARDS AS PUBLISHED BY THE UNITED STATES DEPARTMENT OF JUSTICE. APPROVAL OF THIS PLAN AND ASSOCIATED CONSTRUCTION DOCUMENTS BY EL PASO COUNTY DOES NOT ASSURE COMPLIANCE WITH THE ADA OR ANY REGULATIONS OR GUIDELINES ENACTED OR PROMULGATED UNDER OR WITH RESPECT TO SUCH LAWS. IT IS THE RESPONSIBILITY OF THE DEVELOPER/HOME BUILDER TO ENSURE ADA ACCESSIBILITY DURING CONSTRUCTION OF THE SIDEWALKS.
- 15. ALL GAS SERVICE SHALL BE PROVIDED BY BLACK HILLS ENERGY.

- 1. ALL STREETS SHALL BE PUBLIC AND SHALL BE NAMED AND CONSTRUCTED TO EL PASO COUNTY STANDARDS, DEDICATED TO EL PASO COUNTY FOR AND UPON ACCEPTANCE BY EL PASO COUNTY, AND SHALL BE MAINTAINED BY EL PASO COUNTY DEPARTMENT OF TRANSPORTATION.
- LANDSCAPING AREAS, COMMON OPEN SPACE AND BUFFERS SHALL BE OWNED AND MAINTAINED BY THE LORSON RANCH METROPOLITAN DISTRICT. STREETS WITHIN THIS DEVELOPMENT PROVIDE FOR LEVELS OF VEHICULAR CIRCULATION REQUIRED BY THE TRAFFIC STUDY. SIDEWALKS SHALL BE
- PROVIDED ON BOTH SIDES OF ALL STREETS AS ILLUSTRATED ON THIS PLAN.
- TRACTS N ADJACENT TO AND INCLUDING FUTURE MERIDIAN ROAD SHALL BE RESERVED FOR FUTURE CONSTRUCTION OF MERIDIAN ROAD. UPON DEDICATION OR CONVEYANCE TO LORSON RANCH METROPOLITAN DISTRICT NO. 1 ("DISTRICT"), THE DISTRICT WILL OWN AND MAINTAIN THESE TRACTS UNTIL SUCH TIME JE ANY THAT THE COUNTY REQUESTS THE DEEDS AND EASEMENTS CONVEYING THE PORTIONS OF THESE TRACTS NECESSARY FOR RIGHT-OF-WAY AND CONSTRUCTION PURPOSES TO EL PASO COUNTY AT NO COST TO THE COUNTY. LANDSCAPING ALLOWED TO REMAIN WITHIN THE ACQUIRED RIGHT-OF-WAY SHALL CONTINUE TO BE MAINTAINED BY THE DISTRICT UNDER A LANDSCAPE LICENSE AGREEMENT.
- THE SUBDIVIDER(S) AGREES ON BEHALF OF HIM/HERSELF AND ANY DEVELOPER OR BUILDER SUCCESSORS AND ASSIGNEES THAT SUBDIVIDER AND/OR SAID SUCCESSORS AND ASSIGNS SHALL BE REQUIRED TO PAY TRAFFIC IMPACT FEES IN ACCORDANCE WITH THE EL PASO COUNTY ROAD IMPACT FEE PROGRAM RESOLUTION (RESOLUTION NO. 19-471), OR ANY AMENDMENTS THERETO, AT OR PRIOR TO THE TIME OF BUILDING PERMIT SUBMITTALS. THE FEE OBLIGATION. IF NOT PAID AT FINAL PLAT RECORDING, SHALL BE DOCUMENTED ON ALL SALES DOCUMENTS AND ON PLAT NOTES TO ENSURE THAT A TITLE SEARCH WOULD FIND THE FEE OBLIGATION BEFORE SALE OF THE PROPERTY.