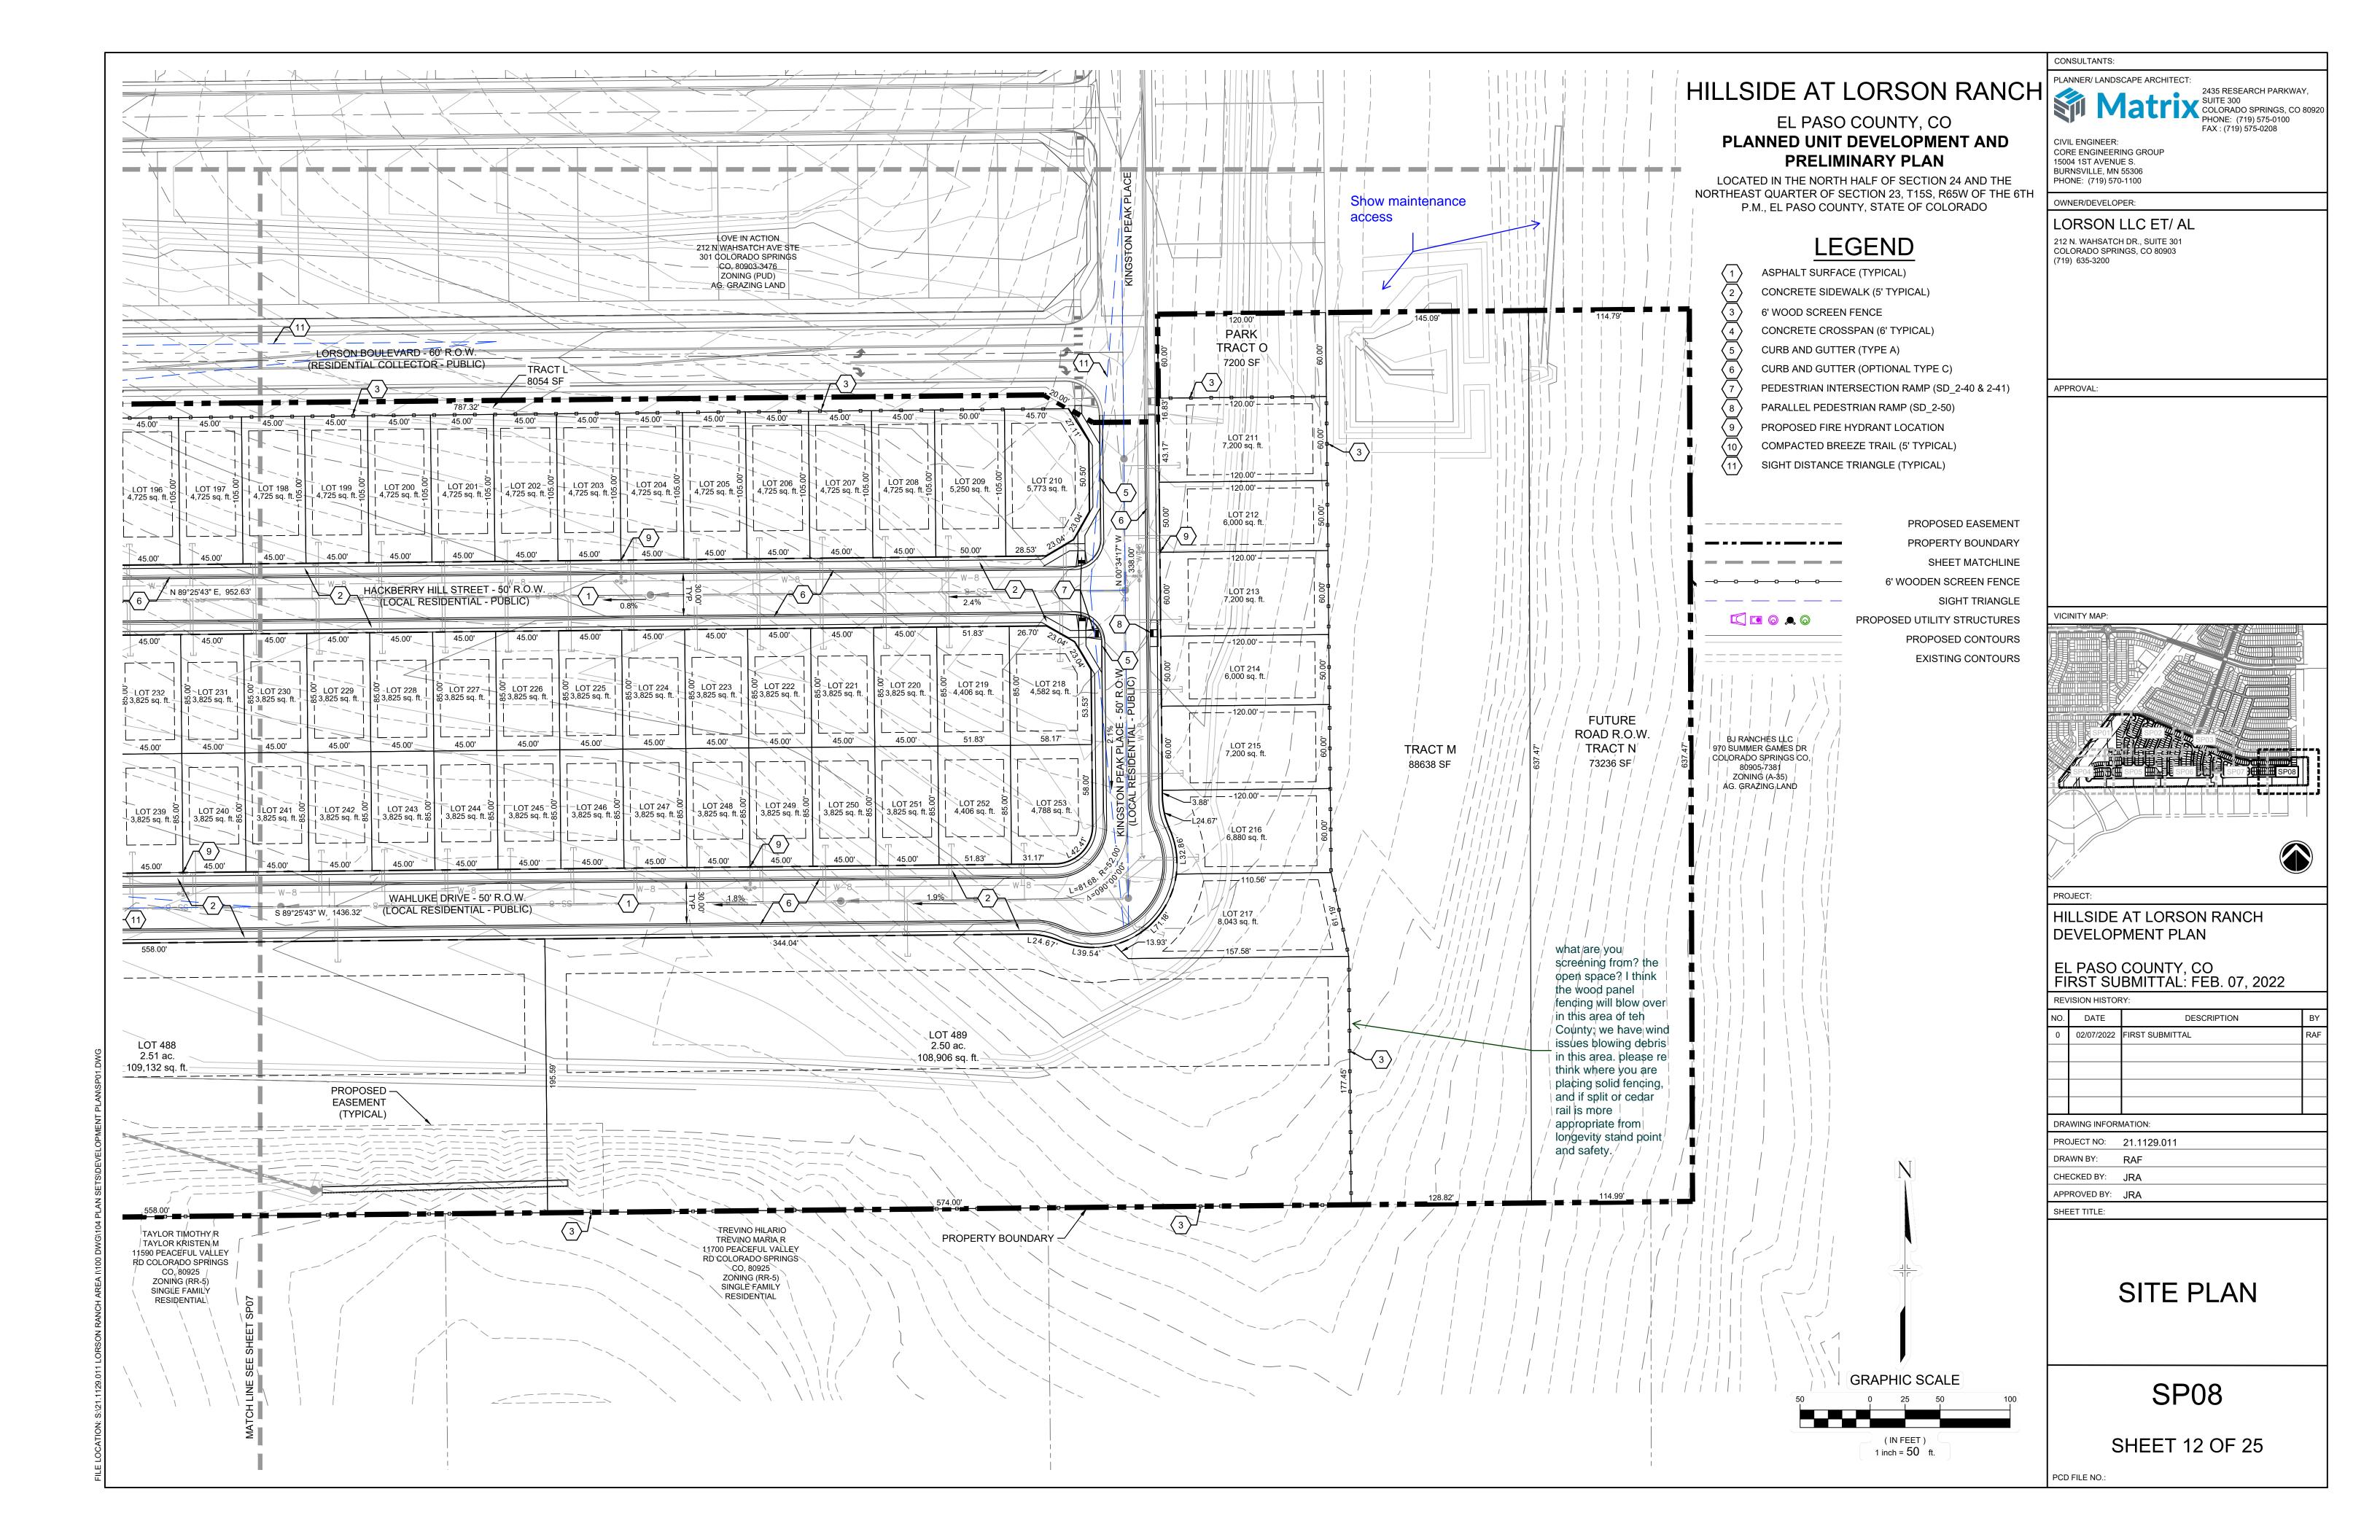

#### LANDSCAPE:

- COMMON OPEN SPACE AREAS SHALL BE XERISCAPED. URBAN PARK IMPROVEMENTS PROVIDED BY THE DEVELOPER MAY BE APPLIED TO PARK LAND DEDICATION AND/ OR FEES WITH REVIEW AND APPROVAL BY EL PASO COUNTY PARKS. ANY URBAN PARK IMPROVEMENTS WILL BE COORDINATED AT A LATER DATE WITH EL PASO COUNTY PARKS VIA PARK LAND AGREEMENTS.
- PARK SITE LOCATIONS HAVE BEEN LOCATED IN TRACTS AS SHOWN ON THE DRAWINGS. LOCATIONS ARE SUBJECT TO CHANGE PENDING FUTURE FINAL DESIGN. PARK SITE AMENITIES AND TIMING OF CONSTRUCTION ARE TO BE DETERMINED WITH FUTURE COORDINATION WITH THE EL PASO COUNTY PARK DEPARTMENT.
- 3. LANDSCAPING AREAS, TRAILS, COMMON OPEN SPACE AND BUFFERS SHALL BE MAINTAINED BY THE LORSON RANCH METROPOLITAN DISTRICT. 4. ANY LANDSCAPING WITHIN THE PUBLIC RIGHTS-OF-WAY WILL BE SUBJECT TO A LICENSE AGREEMENT WITH EL PASO COUNTY FOR OWNERSHIP AND MAINTENANCE RESPONSIBILITIES.
- ANY OBJECT WITHIN THE SITE DISTANCE TRIANGLE OR EASEMENT MORE THAN 30 INCHES ABOVE THE FLOWLINE ELEVATION OF THE ADJACENT ROADWAY SHALL CONSTITUTE A SIGHT OBSTRUCTION, AND SHALL BE REMOVED OR LOWERED. THE OBJECTS MAY INCLUDE BUT ARE NOT LIMITED TO BERMS, BUILDINGS, PARKED VEHICLES ON PRIVATE PROPERTY, CUT SLOPES, HEDGES, TREES, BUSHES, UTILITY CABINETS OR TALL CROPS. TREES MAY BE PERMITTED AT THE DISCRETION OF THE ECM ADMINISTRATOR IF PRUNED TO AT LEAST 8 FEET ABOVE THE FLOWLINE ELEVATION OF THE ADJACENT ROADWAY
- THE MINIMUM HORIZONTAL CLEARANCE FOR SIDEWALKS AROUND UTILITY STRUCTURES, FURNITURE, AND OTHER ENCROACHMENTS SHALL PROVIDE SAFE CONDITIONS FOR PEDESTRIANS AND BICYCLISTS PER THE ENGINEERING CRITERIA MANUAL, AS AMENDED.
- TRAILS TO BE SOFT SURFACE TO MATCH EXISTING TRAILS FOUND WITHIN LORSON RANCH. ANY FUTURE TRAILS SHALL BE PUBLIC. FINAL TRAIL
- ALIGNMENT TO BEDETERMINED IN THE FIELD BASED ON GRADE, VEGETATION, AND OTHER EXISTING SITE FEATURES. 8. ANY FUTURE NON-REGIONAL TRAILS SHALL BE OWNED AND MAINTAINED BY THE LORSON RANCH METROPOLITAN DISTRICT.

what Metro district is this in? What will it be in? what district will be responsible for O and M of tracts, detention etc.?

Outdoor amusement should have some parking; residents from all of lorson will likely use this ; can you add parking to the tract?

### DIMENSIONAL STANDARDS AND GUIDELINES

**DIMENSIONAL STANDARDS FOR LOTS 1-481** 

- 1. MINIMUM LOT AREA:
- A. DWELLING, SINGLE FAMILY: 3,825 SF MAXIMUM PERCENTAGE OF STRUCTURAL COVERAGE: NO MAXIMUM
- MAXIMUM STRUCTURAL HEIGHT: FORTY FIVE FEET (45').
- 4. MINIMUM WIDTH OF LOT AT FRONT BUILDING SETBACK LINE: THIRTY FEET (30') OR AS OTHERWISE SHOWN
- PROJECTIONS INTO SETBACKS ARE GOVERNED BY THE EL PASO COUNTY LAND DEVELOPMENT CODE, AS AMENDED. ALL PROPERTY OWNERS ARE RESPONSIBLE FOR MAINTAINING PROPER STORM WATER DRAINAGE IN AND THROUGH THEIR PROPERTY. PUBLIC DRAINAGE EASEMENTS AS SPECIFICALLY NOTED ON THE PLAT SHALL BE MAINTAINED BY THE INDIVIDUAL LOT OWNERS UNLESS OTHERWISE INDICATED. HOMEBUILDERS ARE RESPONSIBLE TO ENSURE PROPER DRAINAGE AROUND STRUCTURES, INCLUDING FLEVATIONS OF FOUNDATIONS AND WINDOW WELLS IN RELATION TO SIDE-LOT DRAINAGE EASEMENTS AND SWALES, HOMEOWNERS SHALL NOT CHANGE THE GRADE OF THE LOT OR DRAINAGE SWALES, WITHIN SAID EASEMENTS, AS CONSTRUCTED BY THE BUILDER, IN A MANNER THAT WOULD CAUSE ADVERSE DRAINAGE IMPACTS TO PROPERTIES. STRUCTURES, FENCES, MATERIALS OR LANDSCAPING THAT COULD IMPEDE THE FLOW OF RUNOFF SHALL NOT BE PLACED IN DRAINAGE EASEMENTS. 6. SETBACK REQUIREMENTS (SEE DETAILS):
- A. FRONT YARD: TWENTY FEET (20') TO FACE OF GARAGE FIFTEEN FEET (15') TO FACE OF HOUSE
- B. SIDE YARD: FIVE FEET (5')
- C. REAR YARD: TEN FEET (10') D. CORNER YARD (NON-DRIVEWAY SIDE): TEN FEET (10')
- 7. ACCESSORY STRUCTURE STANDARDS: A. MAXIMUM ACCESSORY STRUCTURE HEIGHT: TEN FEET (10')
  - B. SETBACK REQUIREMENTS:
  - SIDE YARD: FIVE FEET (5') REAR YARD: FIVE FEET (5')
- 8. PROJECTION INTO SETBACKS
  - A. A COVERED/ SEMI-ENCLOSED PORCH MAY PROJECT INTO A REQUIRED FRONT OR REAR YARD SETBACK A MAXIMUM OF 10 FEET AND SHALL ONLY BE ENCLOSED ON A MAXIMUM OF TWO SIDES.
  - B. OPEN AND UNENCLOSED PATIOS, FREESTANDING PERGOLAS, DECKS, PLATFORMS, LANDINGS OR RAMPS MAY EXTEND INTO REQUIRED FRONT, SIDE OR REAR YARD SETBACKS PROVIDED THE PATIO, DECK, PLATFORM, LANDING OR RAMP DOES NOT EXCEED 18 INCHES IN HEIGHT MEASURED FROM THE FINISHED FLOOR TO ANY ADJACENT POINT OF THE FINISHED GRADE
  - C. OPEN AND UNENCLOSED PATIOS, PERGOLAS, DECKS, PLATFORMS, LANDINGS OR RAMPS EXCEEDING 18 INCHES IN HEIGHT MEASURED FROM THE FINISHED FLOOR TO ANY ADJACENT POINT OF THE FINISHED GRADE MAY EXTEND A MAXIMUM OF 10 FEET INTO REQUIRED FRONT OR REAR YARD SETBACKS AND A MAXIMUM OF 42 INCHES INTO SIDE YARD SETBACKS.
  - D. AWNINGS, CHIMNEYS AND FLUES, SILLS, BELT COURSES, CORNICES, EAVES AND OTHER SIMILAR ARCHITECTURAL FEATURES MAY PROJECT NOT MORE THAN 2 FEET INTO REQUIRED FRONT, SIDE OR REAR YARD SETBACKS E. CANTILEVERED BAY WINDOWS, NO GREATER THAN 12 FEET IN WIDTH, MAY
  - PROJECT NOT MORE THAN 3 FEET INTO A REQUIRED FRONT OR REAR YARD SETBACK. THE WINDOW SHALL INCLUDE NO SUPPORTS THAT EXTEND INTO THE REQUIRED FRONT OR REAR YARD SETBACK.