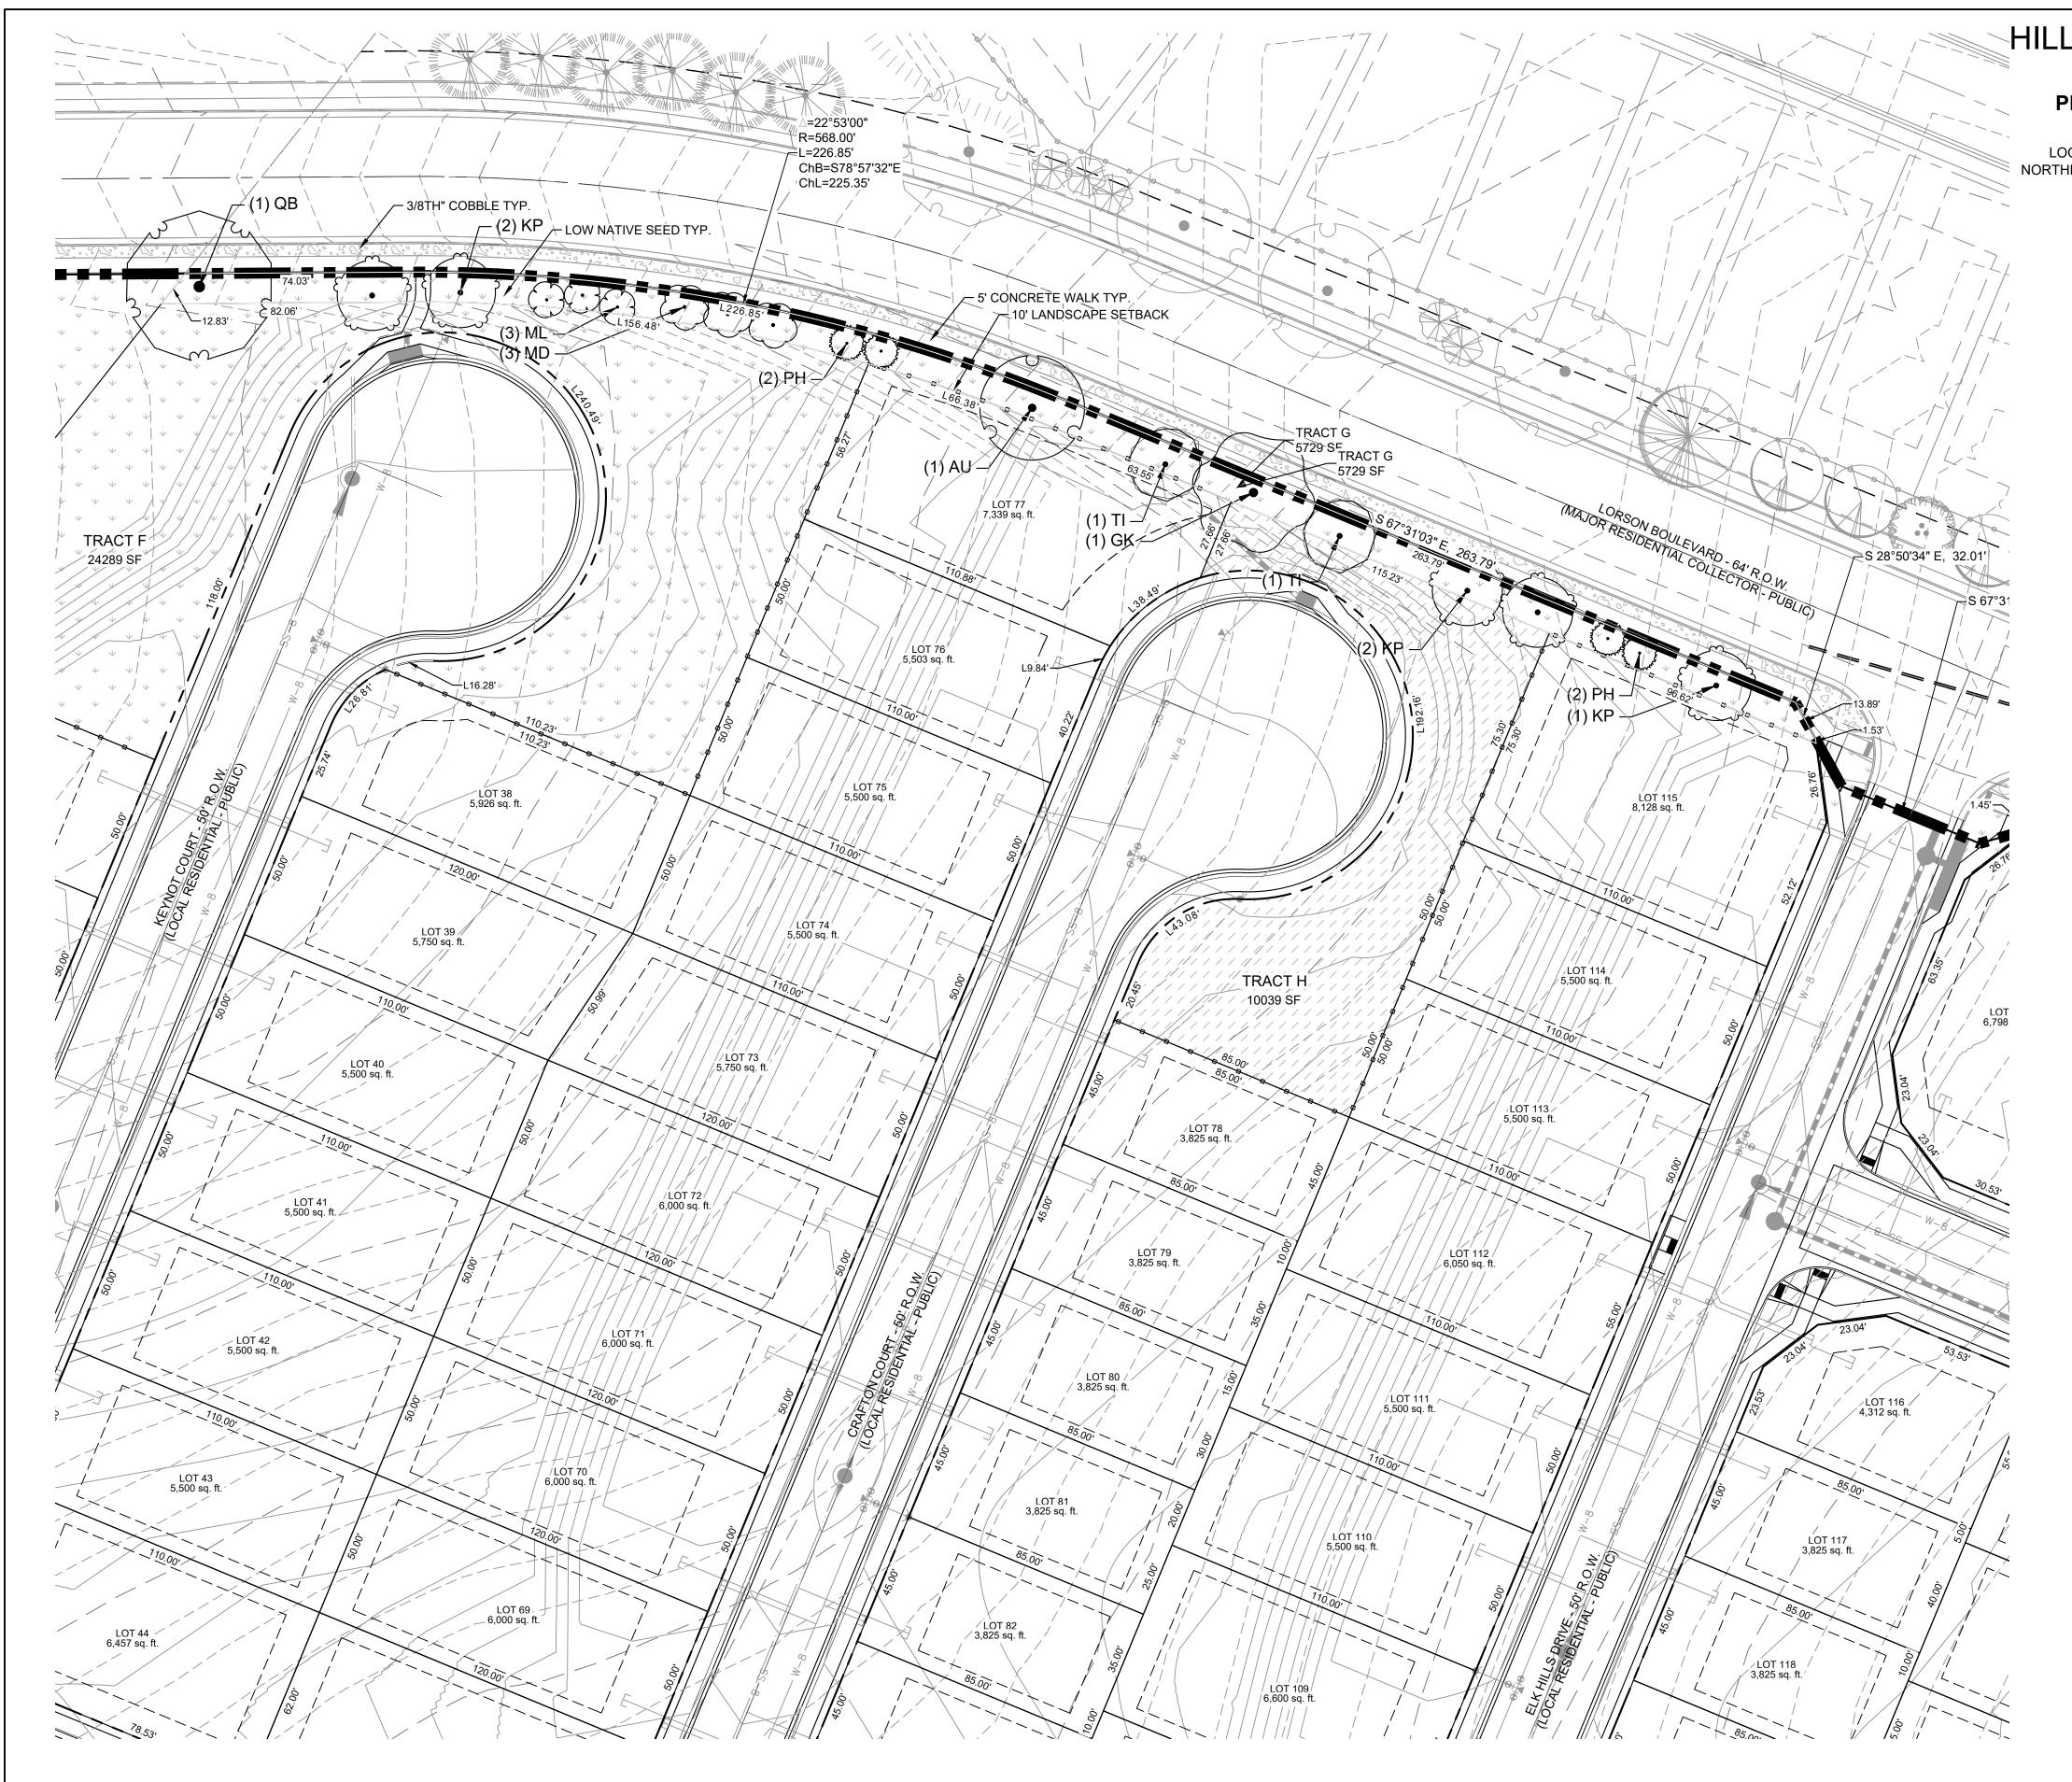

## LANDSCAPE:

- COMMON OPEN SPACE AREAS SHALL BE XERISCAPED. URBAN PARK IMPROVEMENTS PROVIDED BY THE DEVELOPER MAY BE APPLIED TO PARK LAND DEDICATION AND/ OR FEES WITH REVIEW AND APPROVAL BY EL PASO COUNTY PARKS. ANY URBAN PARK IMPROVEMENTS WILL BE COORDINATED AT A LATER DATE WITH EL PASO COUNTY PARKS VIA PARK LAND AGREEMENTS.
- 2. PARK SITE LOCATIONS HAVE BEEN LOCATED IN TRACTS AS SHOWN ON THE DRAWINGS. LOCATIONS ARE SUBJECT TO CHANGE PENDING FUTURE FINAL DESIGN. PARK SITE AMENITIES AND TIMING OF CONSTRUCTION ARE TO BE DETERMINED WITH FUTURE COORDINATION WITH THE EL PASO COUNTY PARK DEPARTMENT.
- 3. LANDSCAPING AREAS, TRAILS, COMMON OPEN SPACE AND BUFFERS SHALL BE MAINTAINED BY THE LORSON RANCH METROPOLITAN DISTRICT.
- 4. DISC GOLF AND PARK LAND EQUIPMENT TO BE INSTALLED AND MAINTAINED BY THE LORSON RANCH METROPOLITAN DISTRICT. 5. ANY LANDSCAPING WITHIN THE PUBLIC RIGHTS-OF-WAY WILL BE SUBJECT TO A LICENSE AGREEMENT WITH EL PASO COUNTY FOR OWNERSHIP AND MAINTENANCE RESPONSIBILITIES.
- ANY OBJECT WITHIN THE SITE DISTANCE TRIANGLE OR EASEMENT MORE THAN 30 INCHES ABOVE THE FLOWLINE ELEVATION OF THE ADJACENT ROADWAY SHALL CONSTITUTE A SIGHT OBSTRUCTION, AND SHALL BE REMOVED OR LOWERED. THE OBJECTS MAY INCLUDE BUT ARE NOT LIMITED TO BERMS, BUILDINGS, PARKED VEHICLES ON PRIVATE PROPERTY, CUT SLOPES, HEDGES, TREES, BUSHES, UTILITY CABINETS OR TALL CROPS. TREES MAY BE PERMITTED AT THE DISCRETION OF THE ECM ADMINISTRATOR IF PRUNED TO AT LEAST 8 FEET ABOVE THE FLOWLINE ELEVATION OF THE ADJACENT ROADWAY.
- THE MINIMUM HORIZONTAL CLEARANCE FOR SIDEWALKS AROUND UTILITY STRUCTURES, FURNITURE, AND OTHER ENCROACHMENTS SHALL PROVIDE SAFE CONDITIONS FOR PEDESTRIANS AND BICYCLISTS PER THE ENGINEERING CRITERIA MANUAL, AS AMENDED.
- TRAILS TO BE COMPACTED BREEZE SURFACE TO MATCH EXISTING TRAILS FOUND WITHIN LORSON RANCH. ANY FUTURE TRAILS SHALL BE PUBLIC. FINAL TRAIL ALIGNMENT TO BE DETERMINED IN THE FIELD BASED ON GRADE, VEGETATION, AND OTHER EXISTING SITE FEATURES.
- 9. ANY FUTURE NON-REGIONAL TRAILS SHALL BE OWNED AND MAINTAINED BY THE LORSON RANCH METROPOLITAN DISTRICT.

02 03-04 05-12 13-28

| TRACT | SIZE (SF) | LANDSCAPE/<br>PARK OPEN<br>SPACE/ TRAIL | POCKET<br>PARK | DISC<br>GOLF<br>COURSE | SIGNAGE/<br>PUBLIC<br>IMPROVEMENTS | DRAINAGE/<br>DETENTION | PUBLIC<br>UTILITIES | ELECTRIC<br>EASEMENT | FUTURE<br>R.O.W. | OWNED BY | MAINTAINED BY |
|-------|-----------|-----------------------------------------|----------------|------------------------|------------------------------------|------------------------|---------------------|----------------------|------------------|----------|---------------|
| A     | 520,615   | х                                       |                | Х                      |                                    | х                      |                     | Х                    | , i              | LRMD     | LRMD          |
| В     | 129,464   | х                                       | i              | 11                     |                                    | х                      |                     | X                    |                  | LRMD     | LRMD          |
| С     | 17,176    | х                                       |                |                        | X                                  | Х                      | Х                   |                      |                  | LRMD     | LRMD          |
| D     | 17,110    | х                                       |                |                        | Х                                  | Х                      | Х                   |                      |                  | LRMD     | LRMD          |
| E     | 159,274   | х                                       | 7              | Х                      | X                                  | х                      | х                   |                      |                  | LRMD     | LRMD          |
| F     | 24,289    | х                                       |                |                        | X                                  | х                      | Х                   |                      | 1 (              | LRMD     | LRMD          |
| G     | 5,729     | х                                       |                |                        | X                                  | х                      | Х                   |                      |                  | LRMD     | LRMD          |
| н     | 10,039    | х                                       | J              |                        | X                                  | х                      | Х                   |                      |                  | LRMD     | LRMD          |
| 1     | 25,339    | х                                       |                |                        | X                                  | х                      | Х                   |                      |                  | LRMD     | LRMD          |
| J     | 13,762    | х                                       | Х              |                        | X                                  | х                      | Х                   |                      | 11.11            | LRMD     | LRMD          |
| К     | 65,121    | х                                       | in similar in  |                        | Х                                  | х                      | Х                   |                      |                  | LRMD     | LRMD          |
| L     | 8,054     | х                                       |                |                        | x                                  | х                      | Х                   |                      |                  | LRMD     | LRMD          |
| М     | 88,638    | х                                       |                |                        | X                                  | х                      | Х                   |                      |                  | LRMD     | LRMD          |
| N     | 73,236    |                                         | 1              |                        | X                                  | х                      | х                   |                      | Х                | LRMD     | LRMD          |
| 0     | 7,200     | Х                                       | X              | 5                      | Х                                  | Х                      | Х                   |                      |                  | LRMD     | LRMD          |