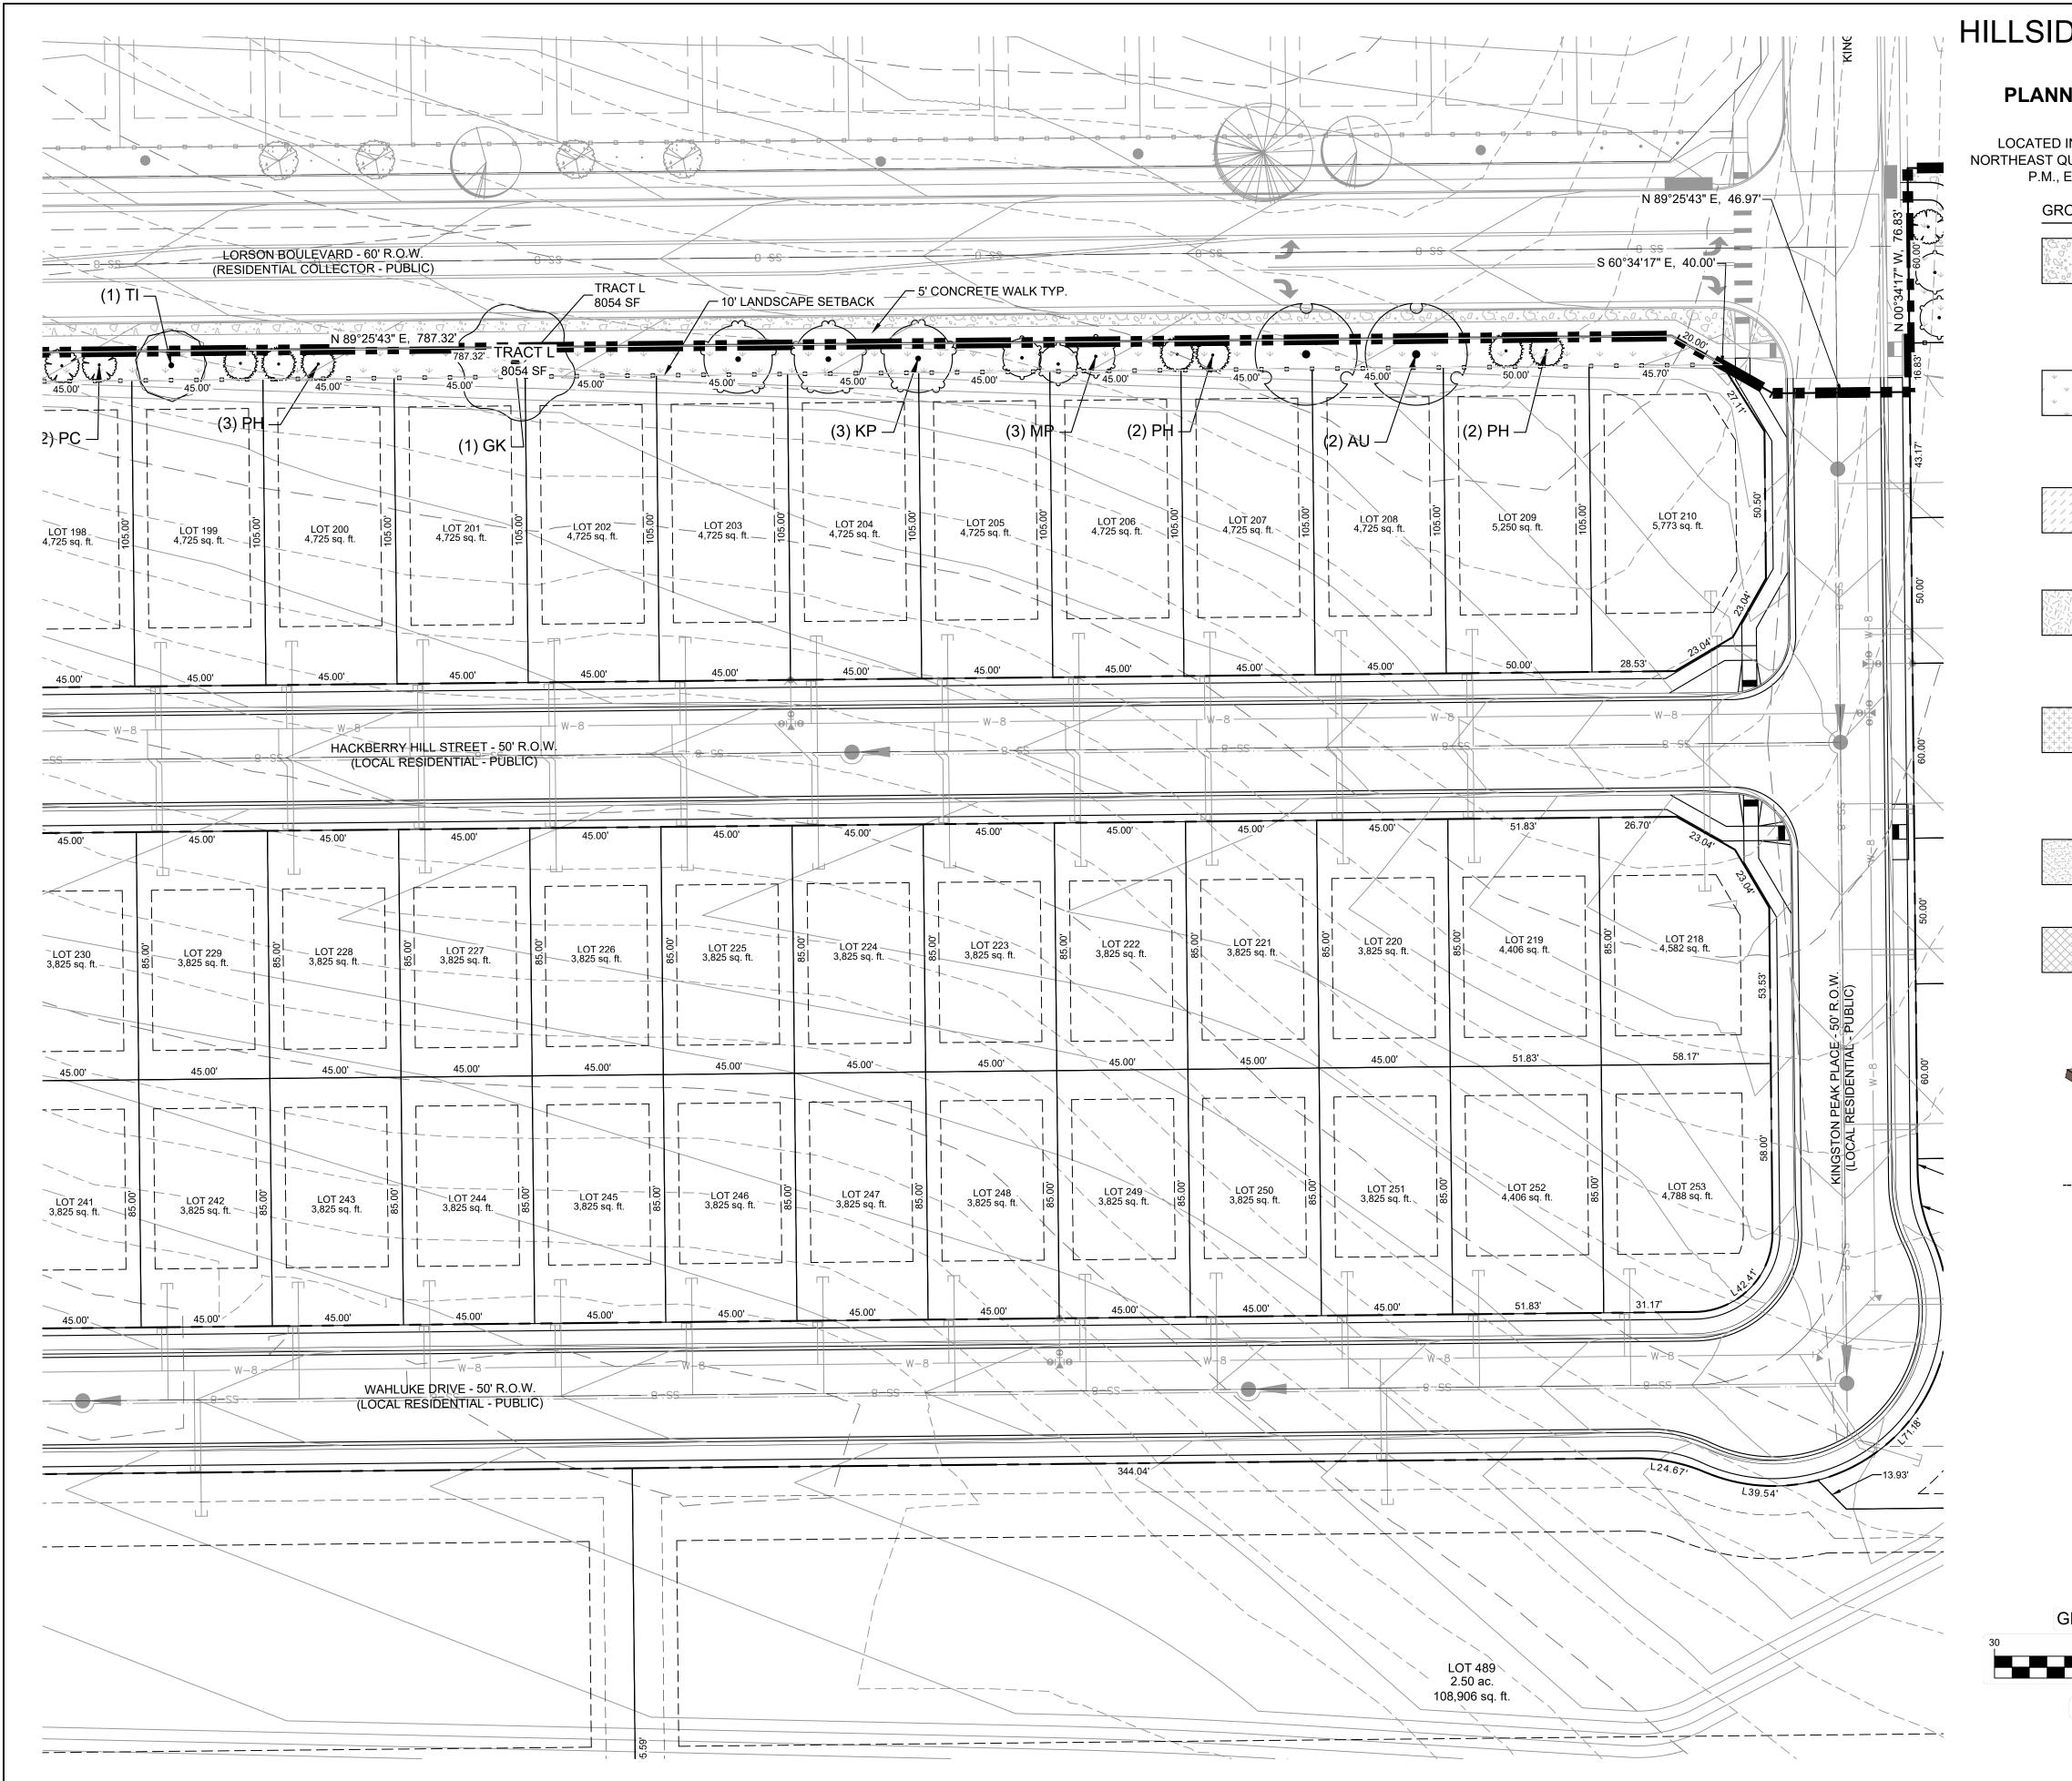

## SITE DATA TABLE:

| TYPE OF USE                                      |
|--------------------------------------------------|
| SINGLE FAMILY RESIDENTIAL (489 LOTS)             |
| OPEN SPACE/ LANDSCAPE/ PARKS                     |
| POWERLINE EASEMENT (OPEN SPACE)                  |
| PUBLIC STREETS RIGHTS-OF-WAY                     |
| RIGHTS-OF-WAY RESERVATION (FUTURE MERIDIAN ROAD) |

02 03-04 05-12 13-28

| TRACT | SIZE (SF) | LANDSCAPE/<br>PARK OPEN<br>SPACE/ TRAIL | POCKET<br>PARK | DISC<br>GOLF<br>COURSE | SIGNAGE/<br>PUBLIC<br>IMPROVEMENTS | DRAINAGE/<br>DETENTION | PUBLIC<br>UTILITIES | ELECTRIC<br>EASEMENT | FUTURE<br>R.O.W. | OWNED BY | MAINTAINED BY |
|-------|-----------|-----------------------------------------|----------------|------------------------|------------------------------------|------------------------|---------------------|----------------------|------------------|----------|---------------|
| A     | 520,615   | х                                       |                | Х                      |                                    | х                      |                     | Х                    | , i              | LRMD     | LRMD          |
| В     | 129,464   | х                                       | i              | 11                     |                                    | х                      |                     | X                    |                  | LRMD     | LRMD          |
| С     | 17,176    | х                                       |                |                        | X                                  | Х                      | Х                   |                      |                  | LRMD     | LRMD          |
| D     | 17,110    | х                                       |                |                        | Х                                  | Х                      | Х                   |                      |                  | LRMD     | LRMD          |
| E     | 159,274   | х                                       | 7              | Х                      | X                                  | х                      | х                   |                      |                  | LRMD     | LRMD          |
| F     | 24,289    | х                                       |                |                        | X                                  | х                      | Х                   |                      | 1 (              | LRMD     | LRMD          |
| G     | 5,729     | х                                       |                |                        | X                                  | х                      | Х                   |                      |                  | LRMD     | LRMD          |
| н     | 10,039    | х                                       | J              |                        | X                                  | х                      | Х                   |                      |                  | LRMD     | LRMD          |
| 1     | 25,339    | х                                       |                |                        | X                                  | х                      | Х                   |                      |                  | LRMD     | LRMD          |
| J     | 13,762    | х                                       | Х              |                        | X                                  | х                      | Х                   |                      | 11.11            | LRMD     | LRMD          |
| К     | 65,121    | х                                       | in similar in  |                        | Х                                  | х                      | Х                   |                      |                  | LRMD     | LRMD          |
| L     | 8,054     | х                                       |                |                        | x                                  | х                      | Х                   |                      |                  | LRMD     | LRMD          |
| М     | 88,638    | х                                       |                |                        | X                                  | х                      | Х                   |                      |                  | LRMD     | LRMD          |
| N     | 73,236    |                                         | 1              |                        | X                                  | х                      | х                   |                      | Х                | LRMD     | LRMD          |
| 0     | 7,200     | Х                                       | X              | 5                      | Х                                  | Х                      | Х                   |                      |                  | LRMD     | LRMD          |