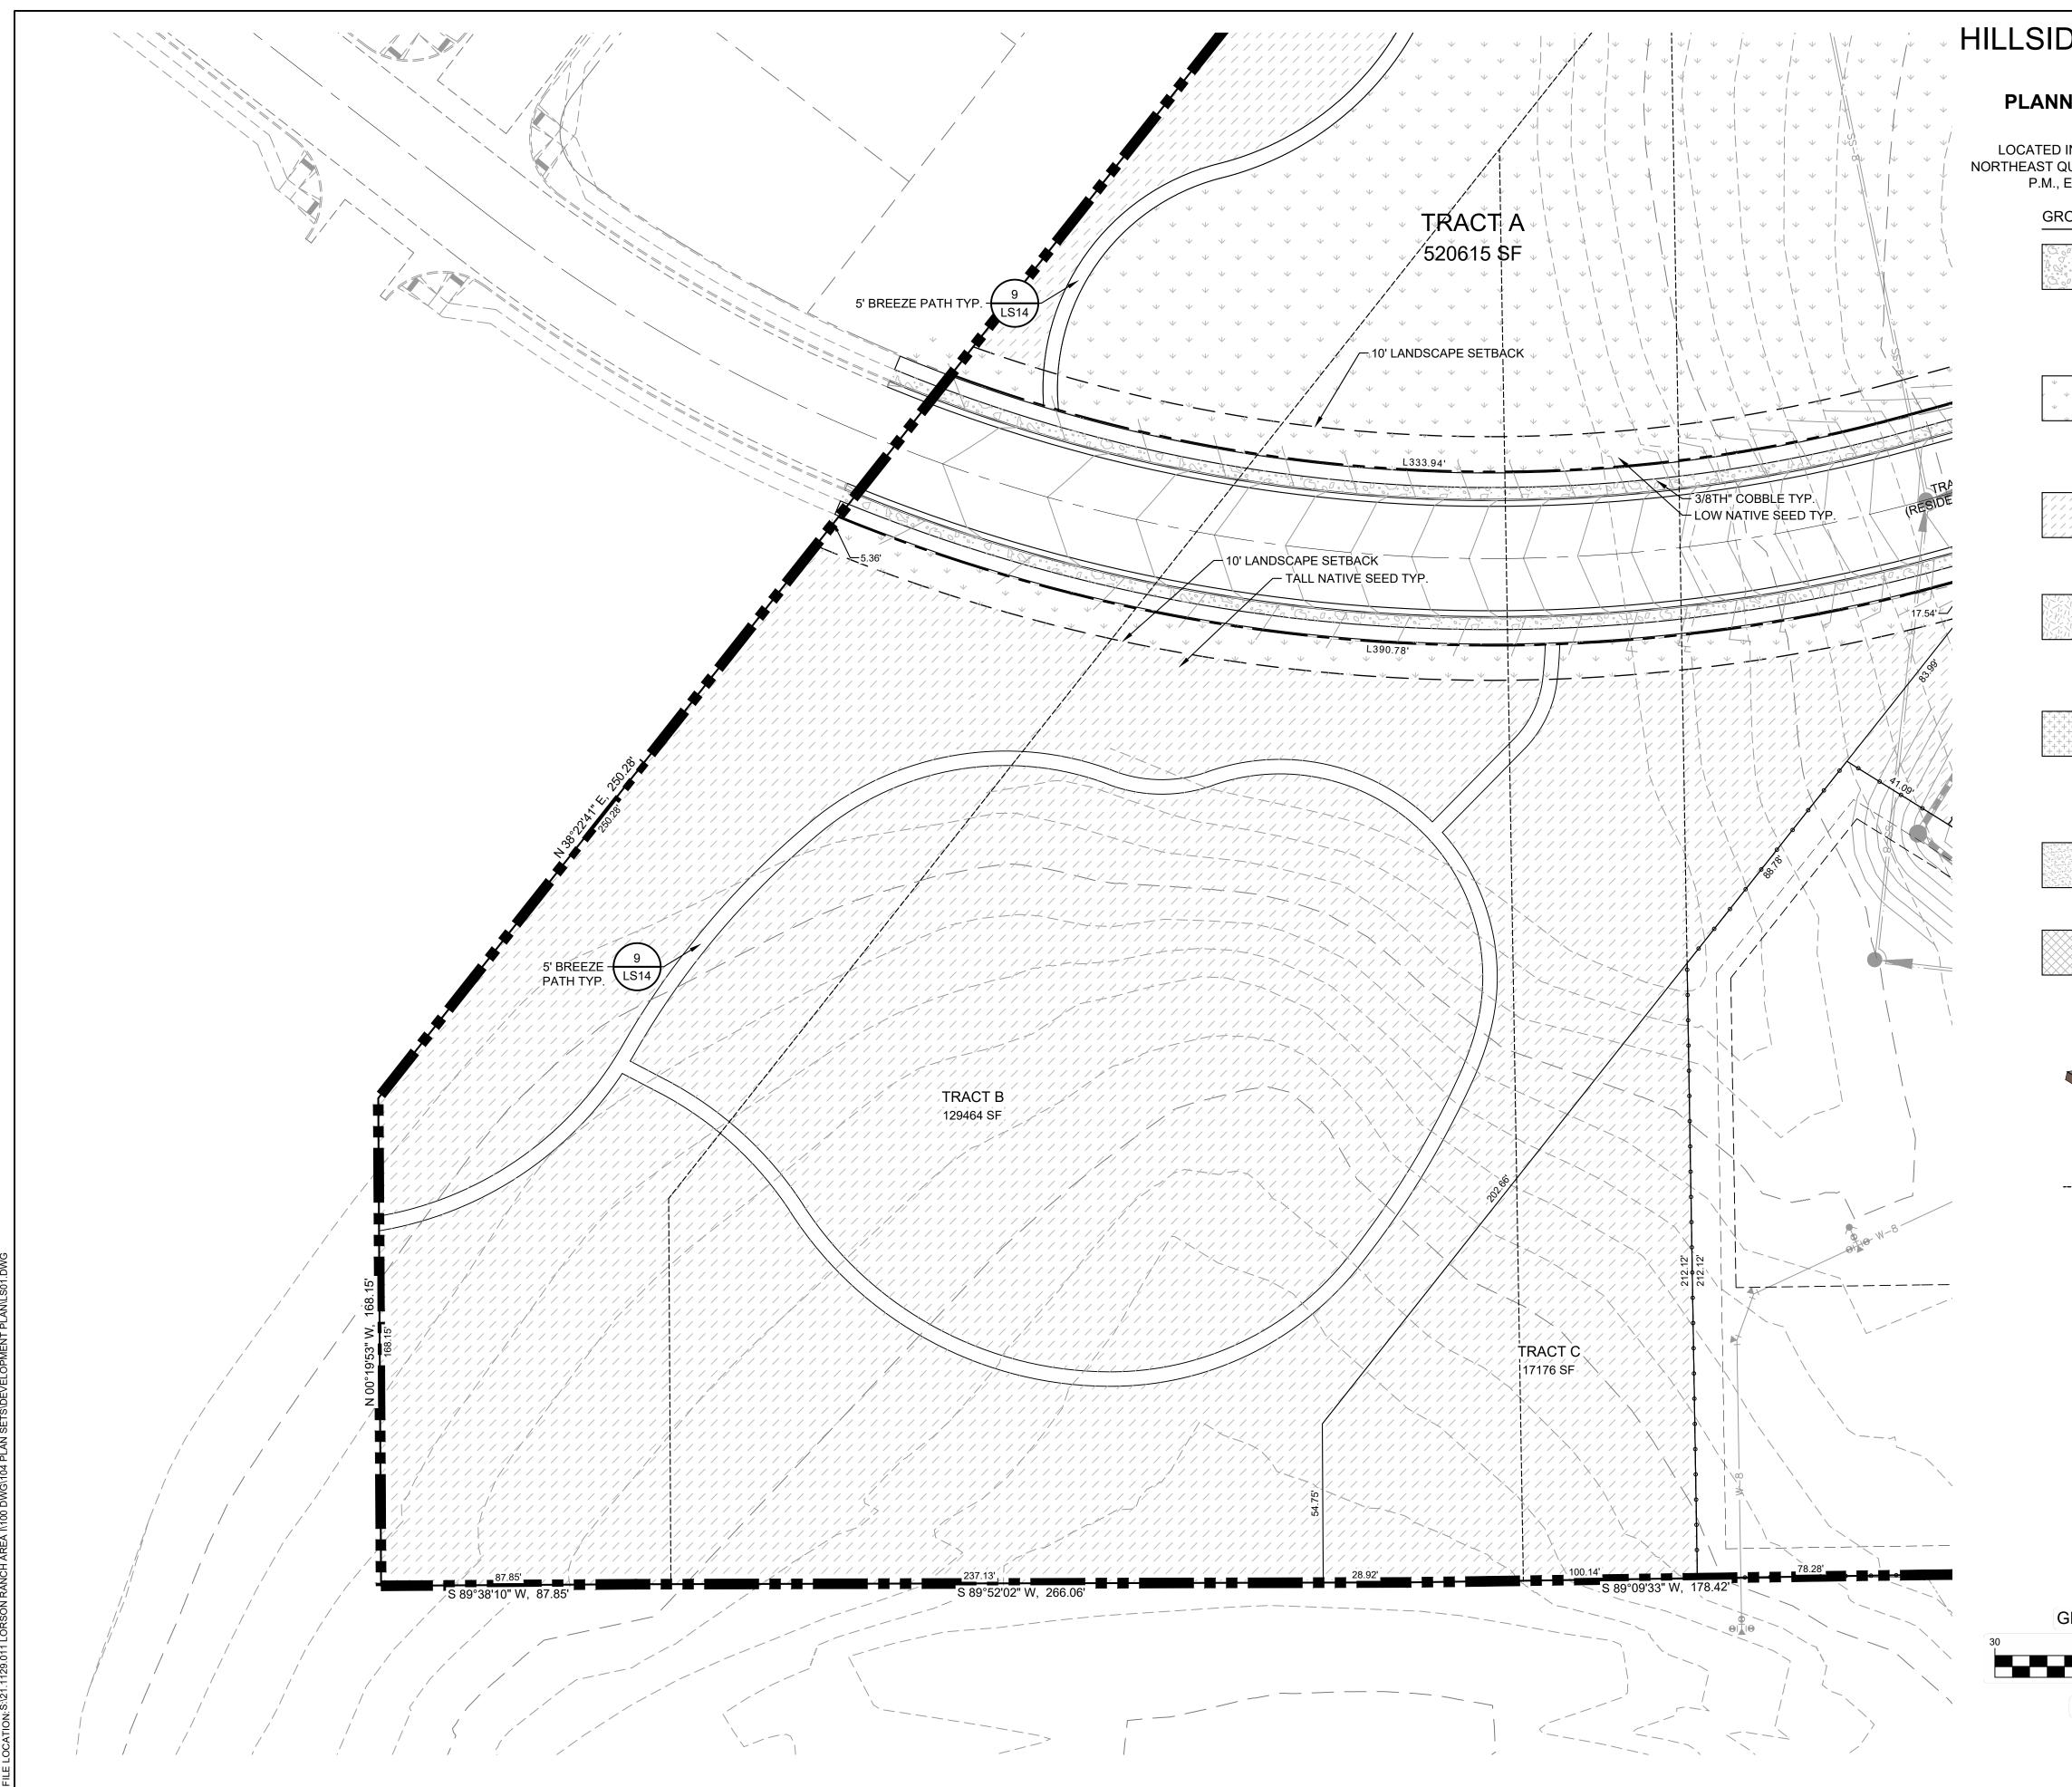

02 03-04 05-12 13-28

| TRACT | SIZE (SF) | LANDSCAPE/<br>PARK OPEN<br>SPACE/ TRAIL | POCKET<br>PARK | DISC<br>GOLF<br>COURSE | SIGNAGE/<br>PUBLIC<br>IMPROVEMENTS | DRAINAGE/<br>DETENTION | PUBLIC<br>UTILITIES | ELECTRIC<br>EASEMENT | FUTURE<br>R.O.W. | OWNED BY | MAINTAINED BY |
|-------|-----------|-----------------------------------------|----------------|------------------------|------------------------------------|------------------------|---------------------|----------------------|------------------|----------|---------------|
| A     | 520,615   | х                                       |                | Х                      |                                    | х                      |                     | Х                    | , i              | LRMD     | LRMD          |
| В     | 129,464   | х                                       | i              | 11                     |                                    | х                      |                     | X                    |                  | LRMD     | LRMD          |
| С     | 17,176    | х                                       |                |                        | X                                  | Х                      | Х                   |                      |                  | LRMD     | LRMD          |
| D     | 17,110    | х                                       |                |                        | Х                                  | Х                      | Х                   |                      |                  | LRMD     | LRMD          |
| E     | 159,274   | х                                       | 7              | Х                      | X                                  | х                      | х                   |                      |                  | LRMD     | LRMD          |
| F     | 24,289    | х                                       |                |                        | X                                  | х                      | Х                   |                      | 1 (              | LRMD     | LRMD          |
| G     | 5,729     | х                                       |                |                        | X                                  | х                      | Х                   |                      |                  | LRMD     | LRMD          |
| н     | 10,039    | х                                       | J              |                        | X                                  | х                      | Х                   |                      |                  | LRMD     | LRMD          |
| 1     | 25,339    | х                                       |                |                        | X                                  | х                      | Х                   |                      |                  | LRMD     | LRMD          |
| J     | 13,762    | х                                       | Х              |                        | X                                  | х                      | Х                   |                      | 11.11            | LRMD     | LRMD          |
| К     | 65,121    | х                                       | in similar in  |                        | Х                                  | х                      | Х                   |                      |                  | LRMD     | LRMD          |
| L     | 8,054     | х                                       |                |                        | x                                  | х                      | Х                   |                      |                  | LRMD     | LRMD          |
| М     | 88,638    | х                                       |                |                        | X                                  | х                      | Х                   |                      |                  | LRMD     | LRMD          |
| N     | 73,236    |                                         | 1              |                        | X                                  | х                      | х                   |                      | Х                | LRMD     | LRMD          |
| 0     | 7,200     | Х                                       | X              | 5                      | Х                                  | Х                      | Х                   |                      |                  | LRMD     | LRMD          |