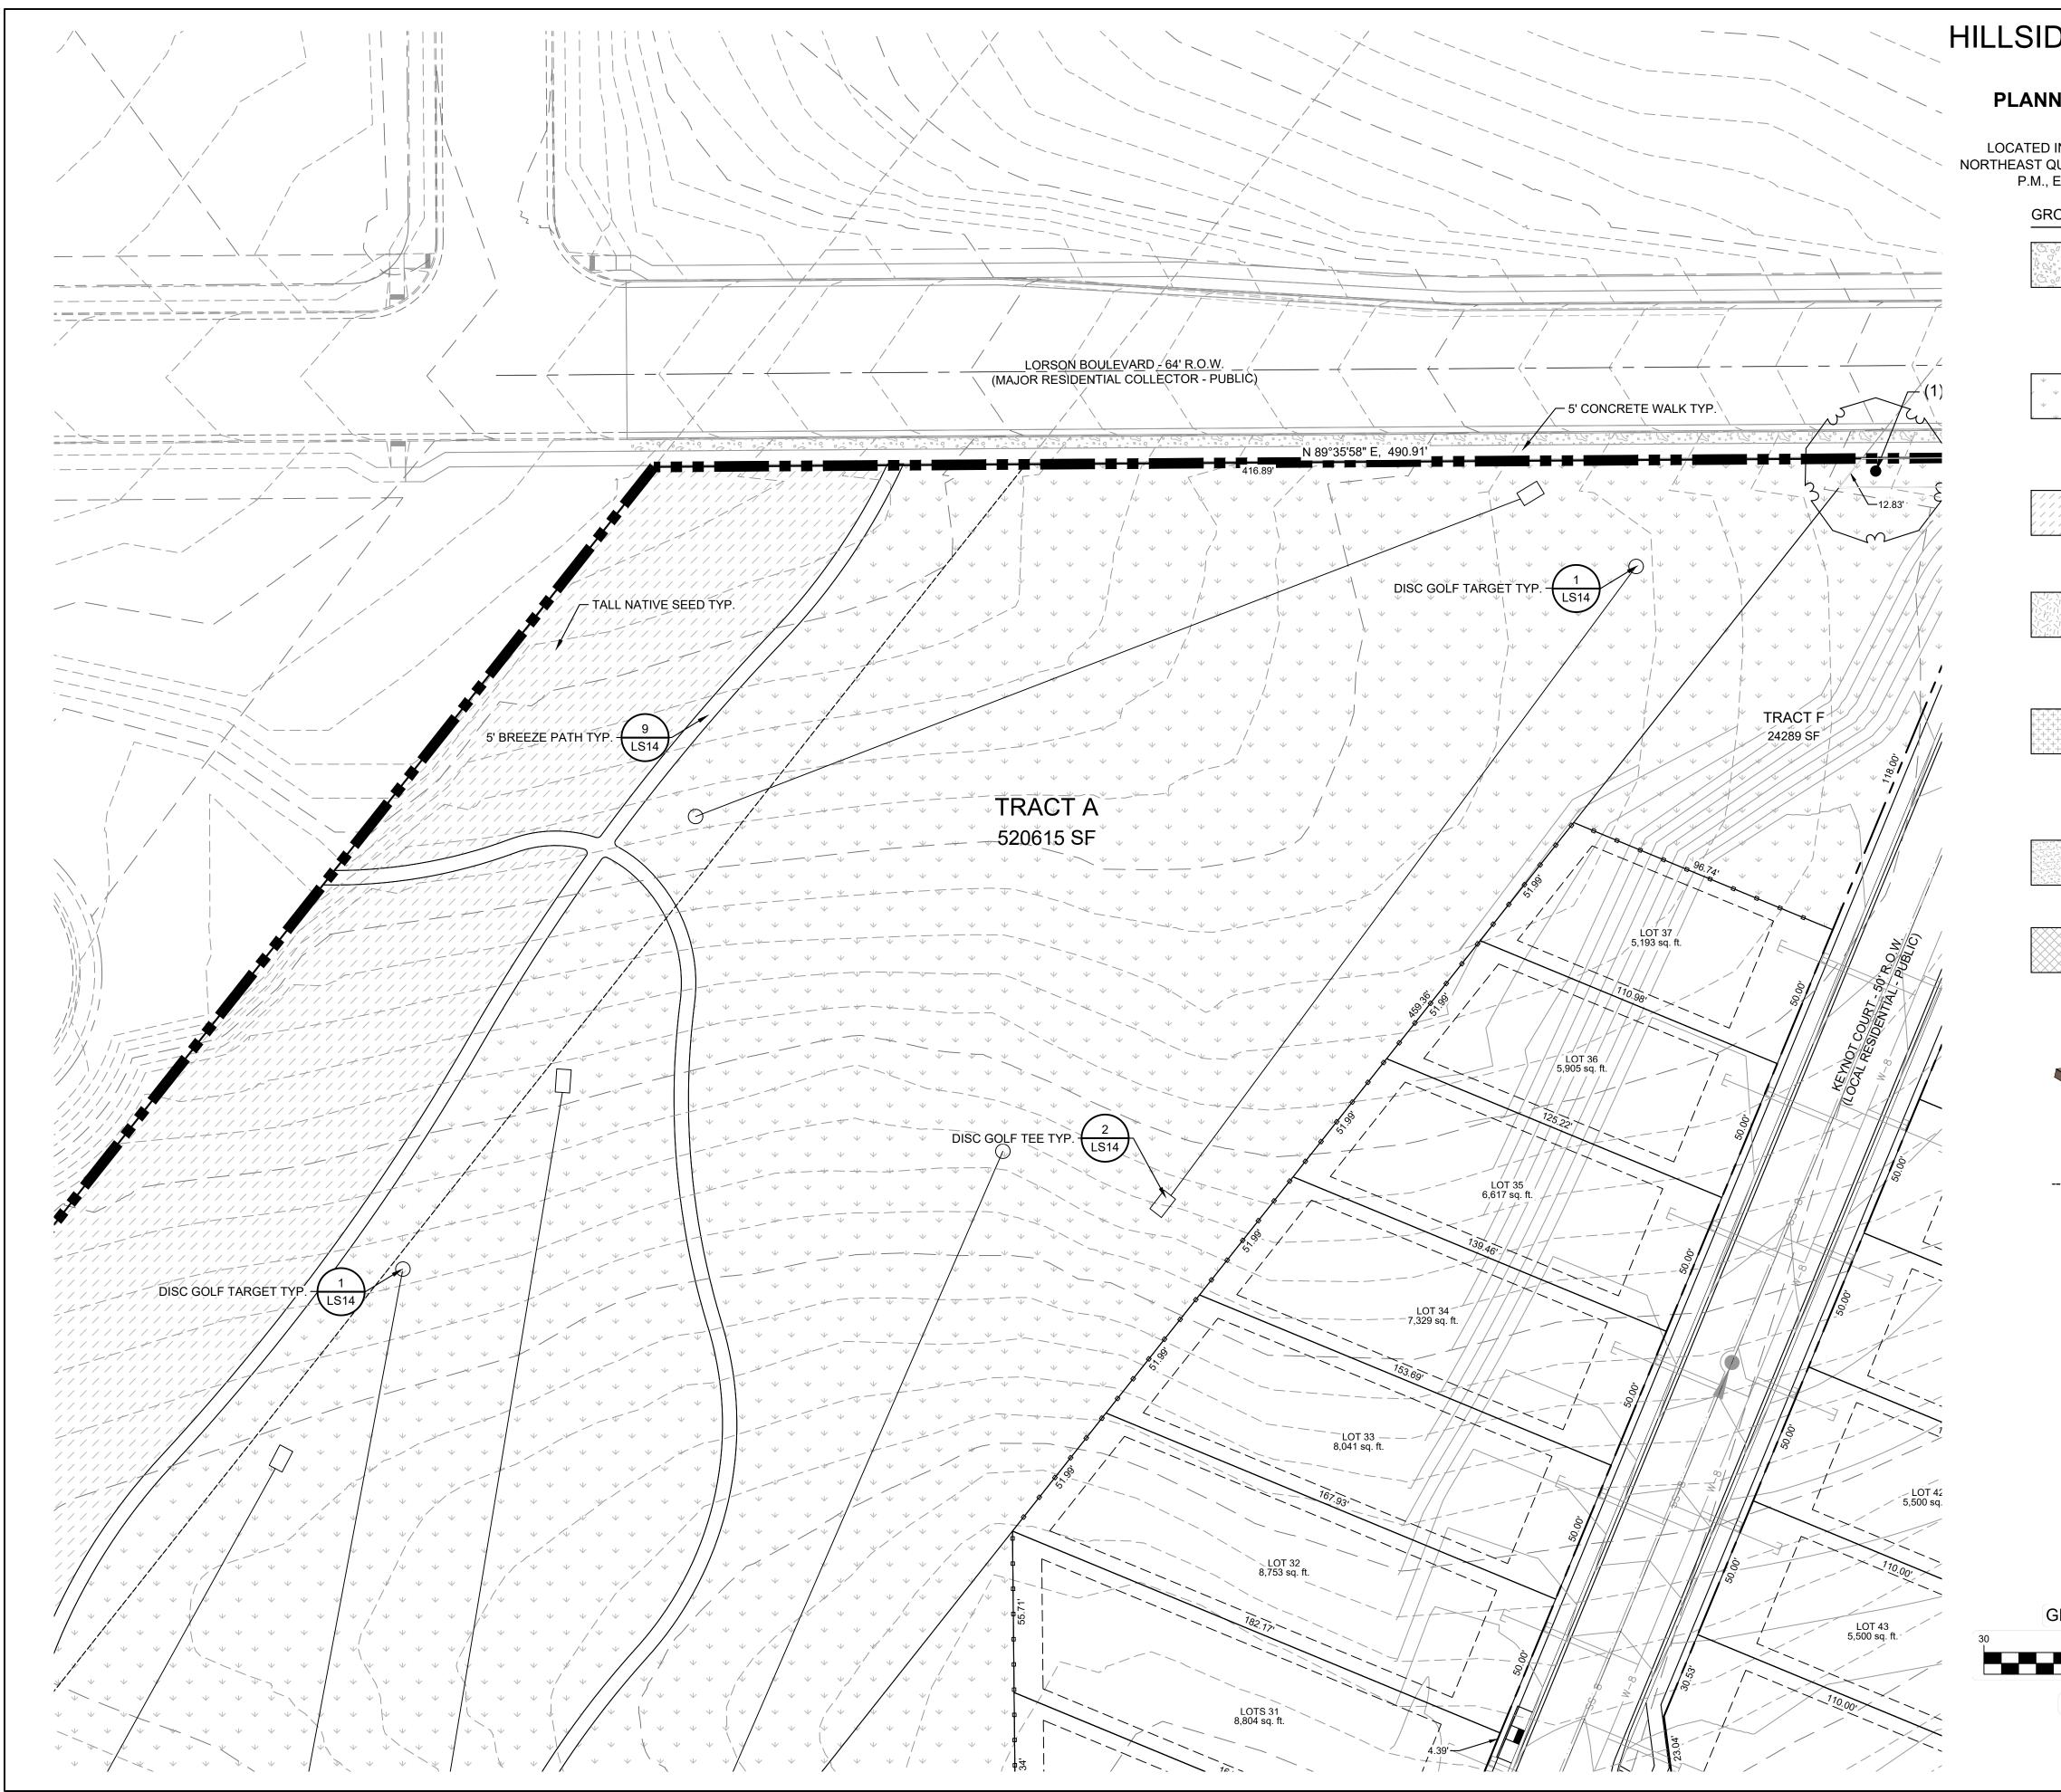

## LANDSCAPE:

- COMMON OPEN SPACE AREAS SHALL BE XERISCAPED. URBAN PARK IMPROVEMENTS PROVIDED BY THE DEVELOPER MAY BE APPLIED TO PARK LAND DEDICATION AND/ OR FEES WITH REVIEW AND APPROVAL BY EL PASO COUNTY PARKS. ANY URBAN PARK IMPROVEMENTS WILL BE COORDINATED AT A LATER DATE WITH EL PASO COUNTY PARKS VIA PARK LAND AGREEMENTS.
- 2. PARK SITE LOCATIONS HAVE BEEN LOCATED IN TRACTS AS SHOWN ON THE DRAWINGS. LOCATIONS ARE SUBJECT TO CHANGE PENDING FUTURE FINAL DESIGN. PARK SITE AMENITIES AND TIMING OF CONSTRUCTION ARE TO BE DETERMINED WITH FUTURE COORDINATION WITH THE EL PASO COUNTY PARK DEPARTMENT.
- 3. LANDSCAPING AREAS, TRAILS, COMMON OPEN SPACE AND BUFFERS SHALL BE MAINTAINED BY THE LORSON RANCH METROPOLITAN DISTRICT.
- 4. DISC GOLF AND PARK LAND EQUIPMENT TO BE INSTALLED AND MAINTAINED BY THE LORSON RANCH METROPOLITAN DISTRICT. 5. ANY LANDSCAPING WITHIN THE PUBLIC RIGHTS-OF-WAY WILL BE SUBJECT TO A LICENSE AGREEMENT WITH EL PASO COUNTY FOR OWNERSHIP AND MAINTENANCE RESPONSIBILITIES.
- ANY OBJECT WITHIN THE SITE DISTANCE TRIANGLE OR EASEMENT MORE THAN 30 INCHES ABOVE THE FLOWLINE ELEVATION OF THE ADJACENT ROADWAY SHALL CONSTITUTE A SIGHT OBSTRUCTION, AND SHALL BE REMOVED OR LOWERED. THE OBJECTS MAY INCLUDE BUT ARE NOT LIMITED TO BERMS, BUILDINGS, PARKED VEHICLES ON PRIVATE PROPERTY, CUT SLOPES, HEDGES, TREES, BUSHES, UTILITY CABINETS OR TALL CROPS. TREES MAY BE PERMITTED AT THE DISCRETION OF THE ECM ADMINISTRATOR IF PRUNED TO AT LEAST 8 FEET ABOVE THE FLOWLINE ELEVATION OF THE ADJACENT ROADWAY.
- THE MINIMUM HORIZONTAL CLEARANCE FOR SIDEWALKS AROUND UTILITY STRUCTURES, FURNITURE, AND OTHER ENCROACHMENTS SHALL PROVIDE SAFE CONDITIONS FOR PEDESTRIANS AND BICYCLISTS PER THE ENGINEERING CRITERIA MANUAL, AS AMENDED.
- TRAILS TO BE COMPACTED BREEZE SURFACE TO MATCH EXISTING TRAILS FOUND WITHIN LORSON RANCH. ANY FUTURE TRAILS SHALL BE PUBLIC. FINAL TRAIL ALIGNMENT TO BE DETERMINED IN THE FIELD BASED ON GRADE, VEGETATION, AND OTHER EXISTING SITE FEATURES.
- 9. ANY FUTURE NON-REGIONAL TRAILS SHALL BE OWNED AND MAINTAINED BY THE LORSON RANCH METROPOLITAN DISTRICT.

02 03-04 05-12 13-28

| TRACT | SIZE (SF) | LANDSCAPE/<br>PARK OPEN<br>SPACE/ TRAIL | POCKET<br>PARK | DISC<br>GOLF<br>COURSE | SIGNAGE/<br>PUBLIC<br>IMPROVEMENTS | DRAINAGE/<br>DETENTION | PUBLIC<br>UTILITIES | ELECTRIC<br>EASEMENT | FUTURE<br>R.O.W. | OWNED BY | MAINTAINED BY |
|-------|-----------|-----------------------------------------|----------------|------------------------|------------------------------------|------------------------|---------------------|----------------------|------------------|----------|---------------|
| A     | 520,615   | х                                       |                | Х                      |                                    | х                      |                     | Х                    | , i              | LRMD     | LRMD          |
| В     | 129,464   | х                                       | i              | 11                     |                                    | х                      |                     | X                    |                  | LRMD     | LRMD          |
| С     | 17,176    | х                                       |                |                        | X                                  | Х                      | Х                   |                      |                  | LRMD     | LRMD          |
| D     | 17,110    | х                                       |                |                        | Х                                  | Х                      | Х                   |                      |                  | LRMD     | LRMD          |
| E     | 159,274   | х                                       | 7              | Х                      | X                                  | х                      | х                   |                      |                  | LRMD     | LRMD          |
| F     | 24,289    | х                                       |                |                        | X                                  | х                      | Х                   |                      | 1 (              | LRMD     | LRMD          |
| G     | 5,729     | х                                       |                |                        | X                                  | х                      | Х                   |                      |                  | LRMD     | LRMD          |
| н     | 10,039    | х                                       | J              |                        | X                                  | х                      | Х                   |                      |                  | LRMD     | LRMD          |
| 1     | 25,339    | х                                       |                |                        | X                                  | х                      | Х                   |                      |                  | LRMD     | LRMD          |
| J     | 13,762    | х                                       | Х              |                        | X                                  | х                      | Х                   |                      | 11.11            | LRMD     | LRMD          |
| К     | 65,121    | х                                       | in similar in  |                        | Х                                  | х                      | Х                   |                      |                  | LRMD     | LRMD          |
| L     | 8,054     | х                                       |                |                        | x                                  | х                      | Х                   |                      |                  | LRMD     | LRMD          |
| М     | 88,638    | х                                       |                |                        | X                                  | х                      | Х                   |                      |                  | LRMD     | LRMD          |
| N     | 73,236    |                                         | 1              |                        | X                                  | х                      | х                   |                      | Х                | LRMD     | LRMD          |
| 0     | 7,200     | Х                                       | X              | 5                      | Х                                  | Х                      | Х                   |                      |                  | LRMD     | LRMD          |