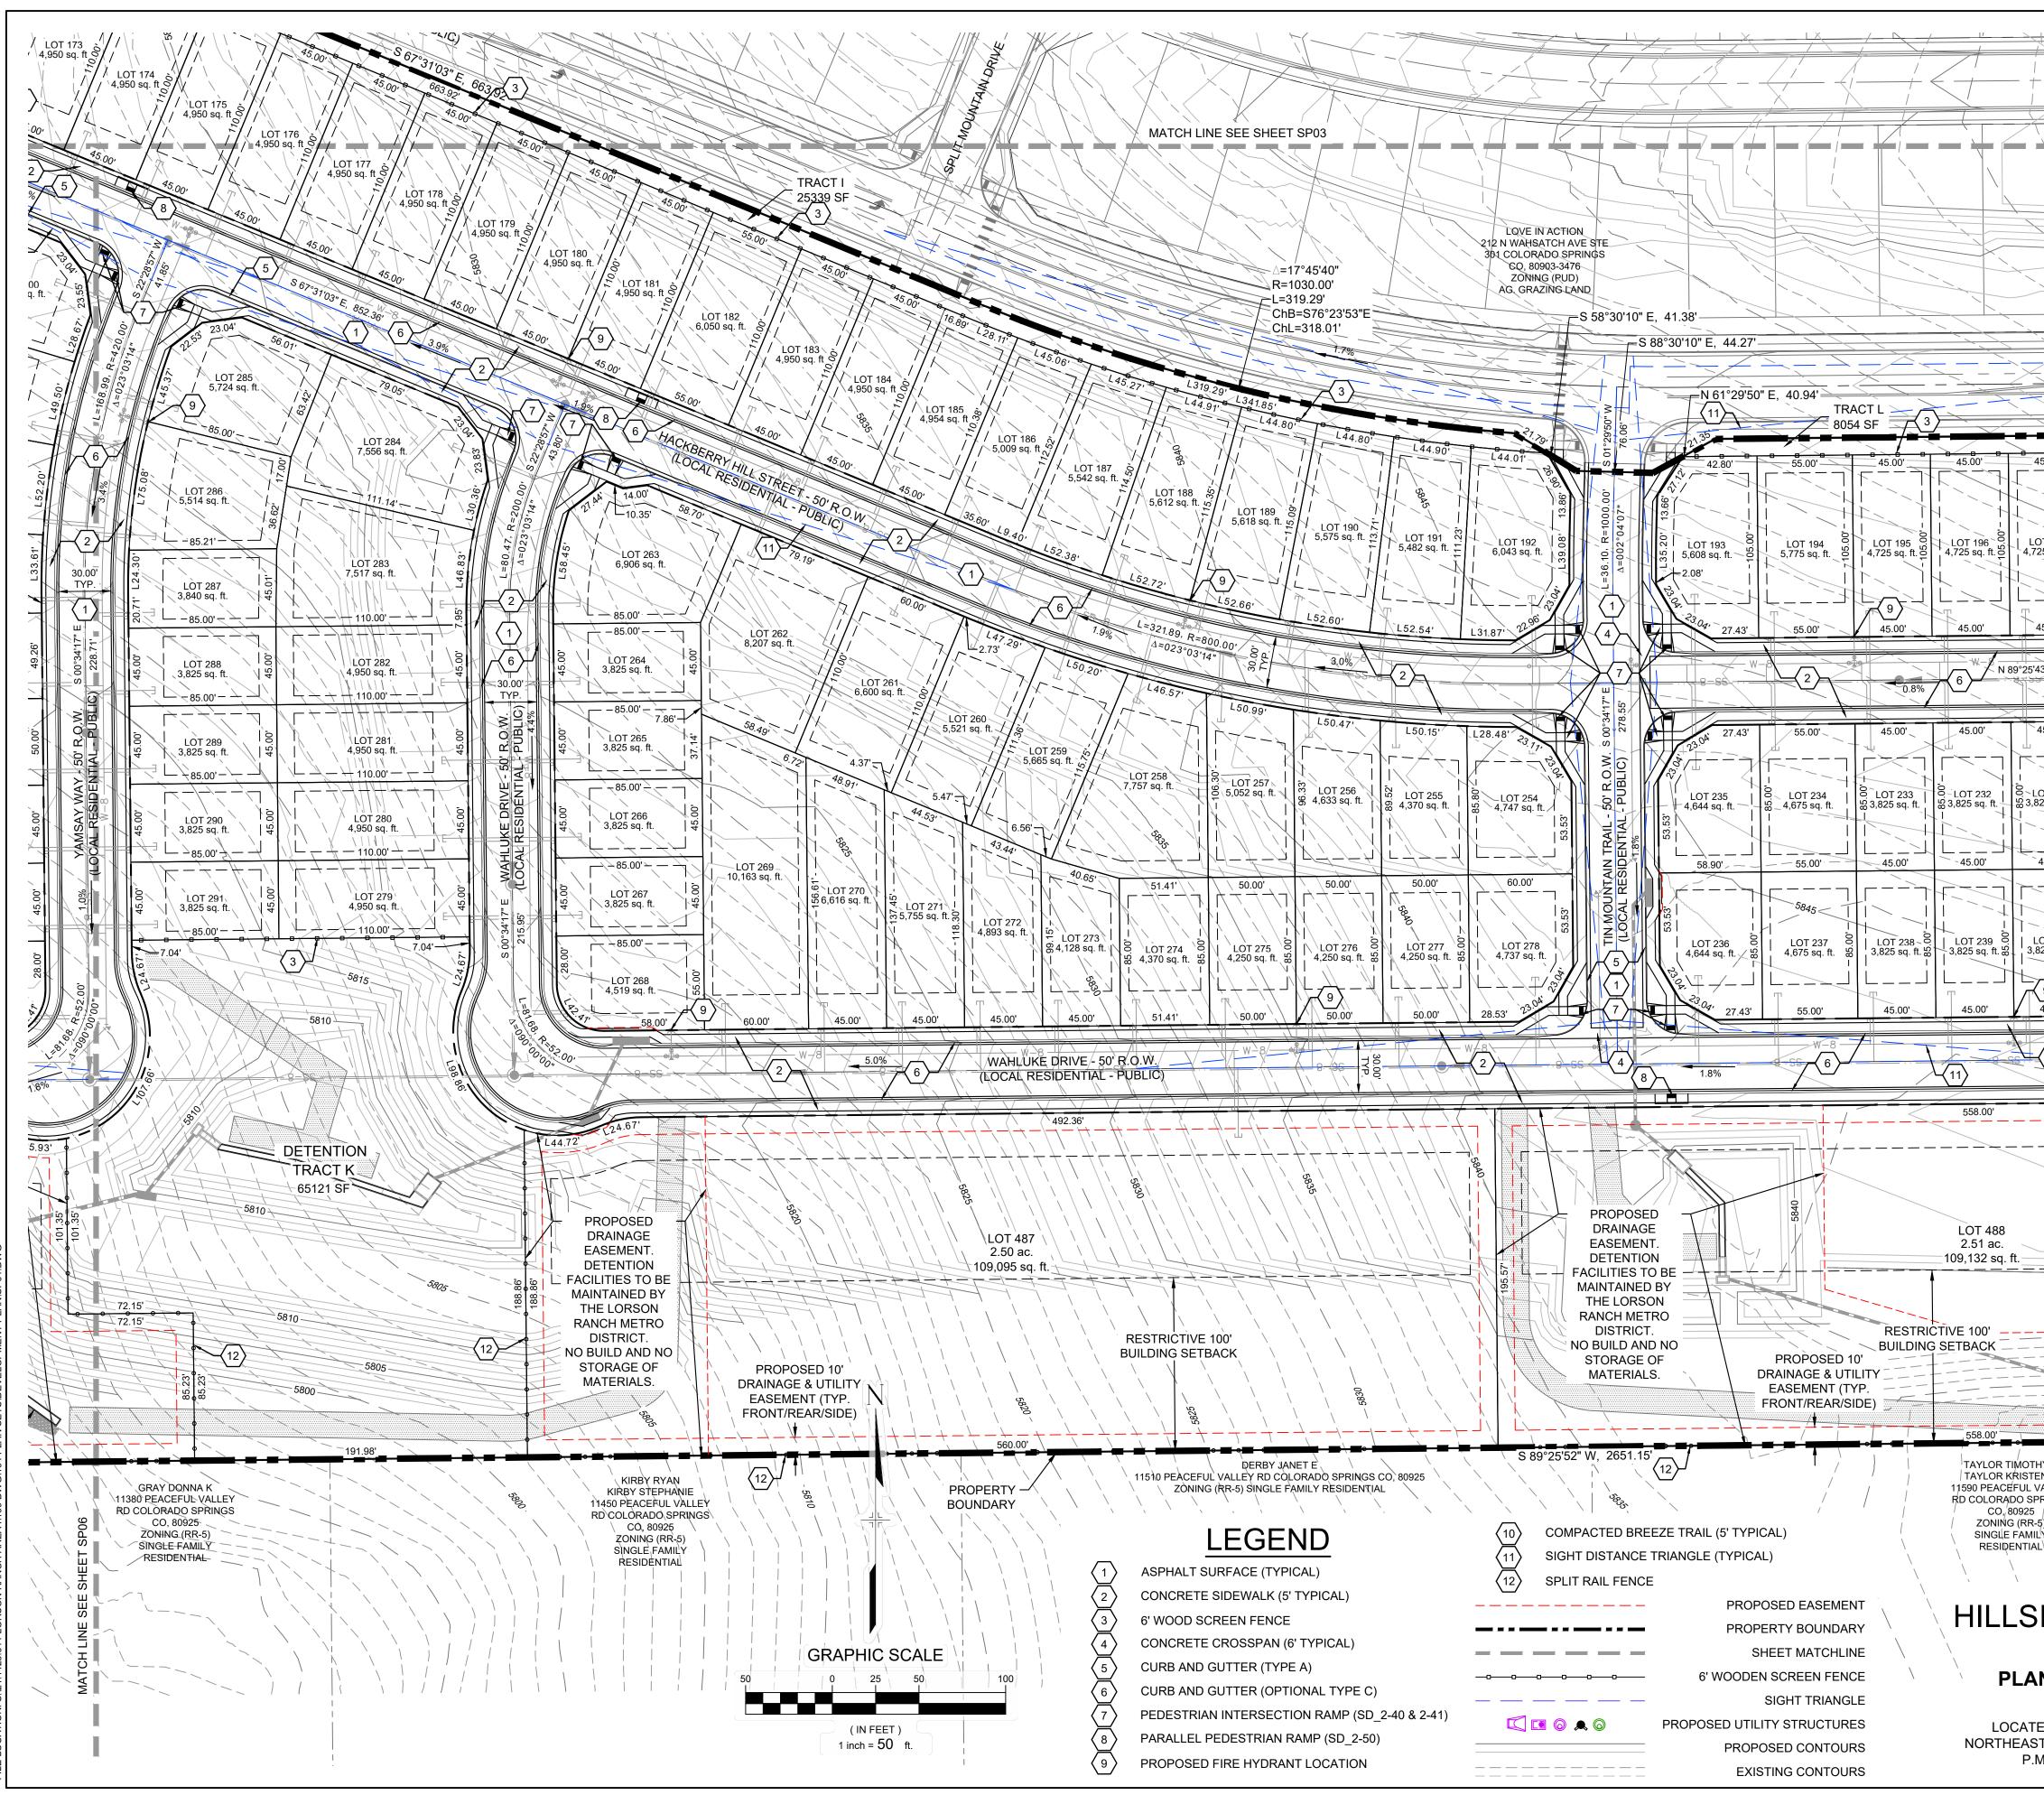

02 03-04 05-12 13-28

| TRACT | SIZE (SF) | LANDSCAPE/<br>PARK OPEN<br>SPACE/ TRAIL | POCKET<br>PARK | DISC<br>GOLF<br>COURSE | SIGNAGE/<br>PUBLIC<br>IMPROVEMENTS | DRAINAGE/<br>DETENTION | PUBLIC<br>UTILITIES | ELECTRIC<br>EASEMENT | FUTURE<br>R.O.W. | OWNED BY | MAINTAINED BY |
|-------|-----------|-----------------------------------------|----------------|------------------------|------------------------------------|------------------------|---------------------|----------------------|------------------|----------|---------------|
| A     | 520,615   | х                                       |                | Х                      |                                    | х                      |                     | Х                    | , i              | LRMD     | LRMD          |
| В     | 129,464   | х                                       | i              | 11                     |                                    | х                      |                     | X                    |                  | LRMD     | LRMD          |
| С     | 17,176    | х                                       |                |                        | X                                  | Х                      | Х                   |                      |                  | LRMD     | LRMD          |
| D     | 17,110    | х                                       |                |                        | Х                                  | Х                      | Х                   |                      |                  | LRMD     | LRMD          |
| E     | 159,274   | х                                       | 7              | Х                      | X                                  | х                      | х                   |                      |                  | LRMD     | LRMD          |
| F     | 24,289    | х                                       |                |                        | X                                  | х                      | Х                   |                      | 1 (              | LRMD     | LRMD          |
| G     | 5,729     | х                                       |                |                        | X                                  | х                      | Х                   |                      |                  | LRMD     | LRMD          |
| н     | 10,039    | х                                       | J              |                        | X                                  | х                      | Х                   |                      |                  | LRMD     | LRMD          |
| 1     | 25,339    | х                                       |                |                        | X                                  | х                      | Х                   |                      |                  | LRMD     | LRMD          |
| J     | 13,762    | х                                       | Х              |                        | X                                  | х                      | Х                   |                      | 11.11            | LRMD     | LRMD          |
| К     | 65,121    | х                                       | in similar in  |                        | Х                                  | х                      | Х                   |                      |                  | LRMD     | LRMD          |
| L     | 8,054     | х                                       |                |                        | x                                  | х                      | Х                   |                      |                  | LRMD     | LRMD          |
| М     | 88,638    | х                                       |                |                        | X                                  | х                      | Х                   |                      |                  | LRMD     | LRMD          |
| N     | 73,236    |                                         | 1              |                        | X                                  | х                      | х                   |                      | Х                | LRMD     | LRMD          |
| 0     | 7,200     | Х                                       | X              | 5                      | Х                                  | Х                      | Х                   |                      |                  | LRMD     | LRMD          |