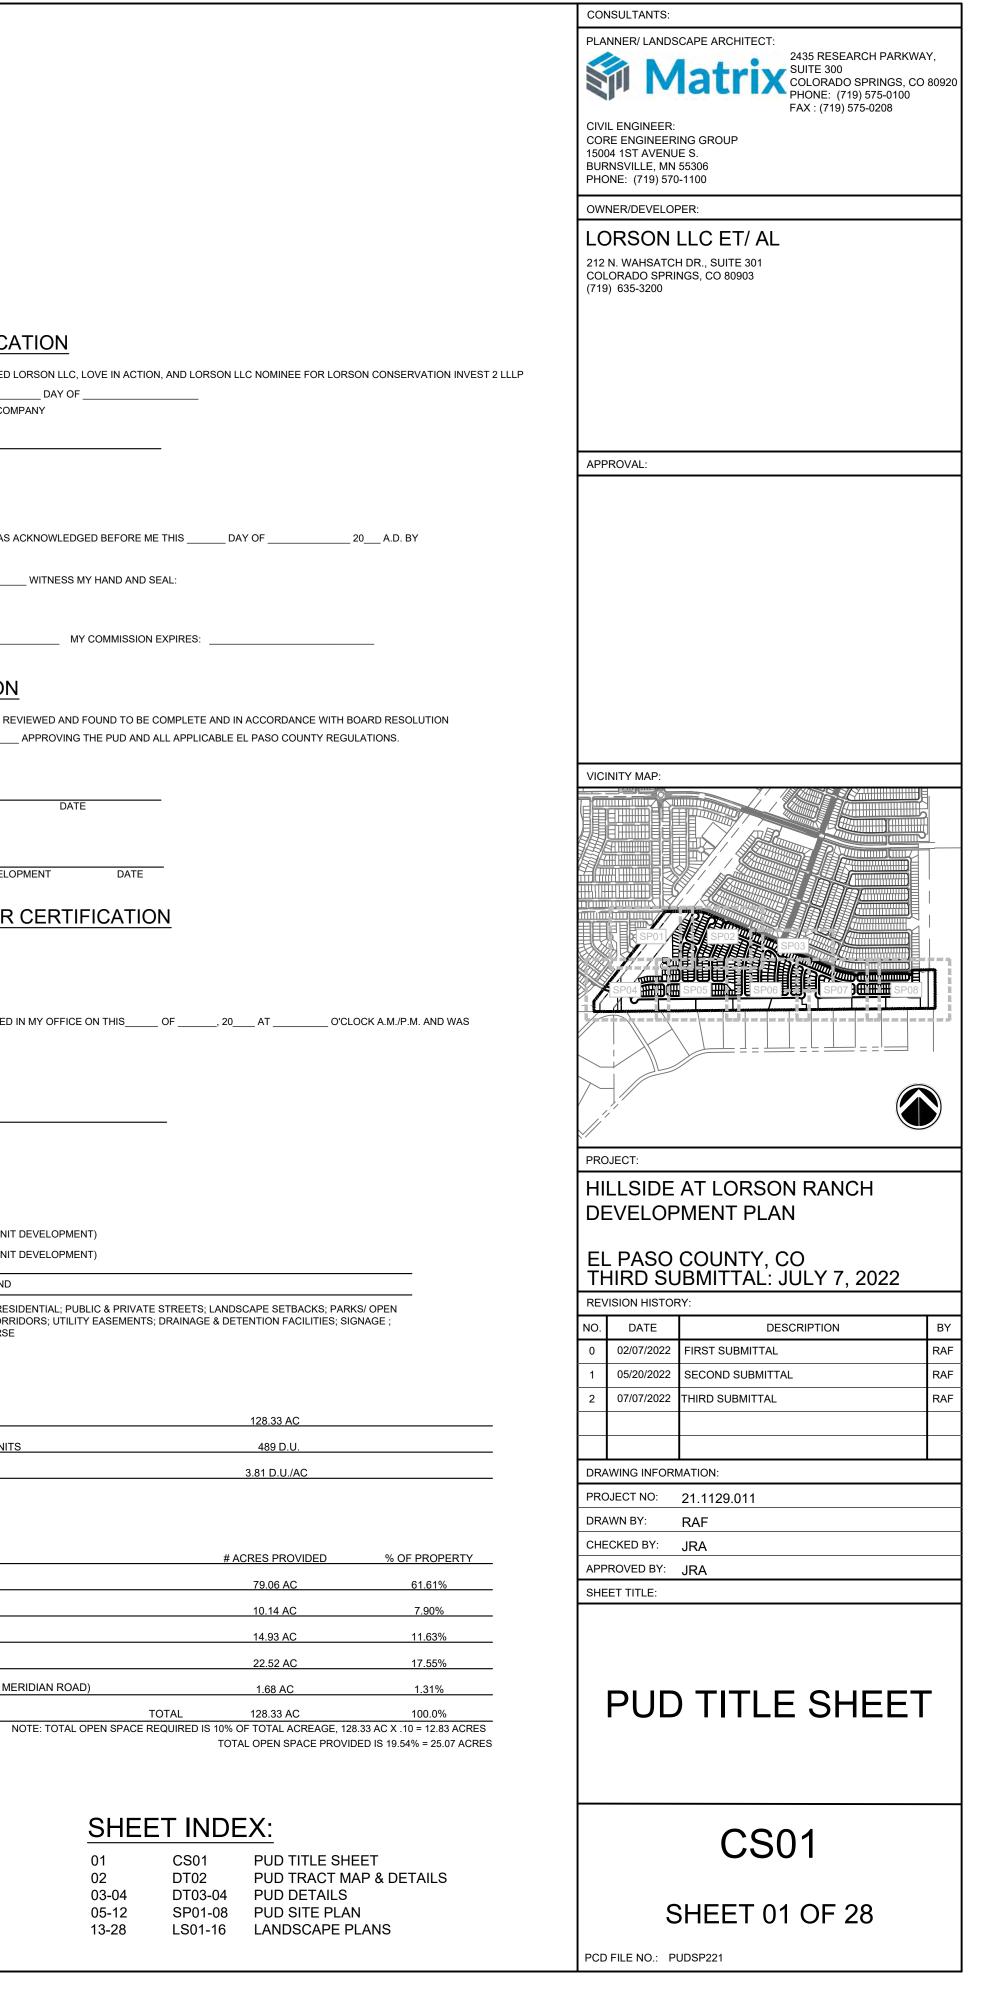

02 03-04 05-12 13-28

| TRACT | SIZE (SF) | LANDSCAPE/<br>PARK OPEN<br>SPACE/ TRAIL | POCKET<br>PARK | DISC<br>GOLF<br>COURSE | SIGNAGE/<br>PUBLIC<br>IMPROVEMENTS | DRAINAGE/<br>DETENTION | PUBLIC<br>UTILITIES | ELECTRIC<br>EASEMENT | FUTURE<br>R.O.W. | OWNED BY | MAINTAINED BY |
|-------|-----------|-----------------------------------------|----------------|------------------------|------------------------------------|------------------------|---------------------|----------------------|------------------|----------|---------------|
| A     | 520,615   | х                                       |                | Х                      |                                    | х                      |                     | Х                    | , i              | LRMD     | LRMD          |
| В     | 129,464   | х                                       | i              | 11                     |                                    | х                      |                     | X                    |                  | LRMD     | LRMD          |
| С     | 17,176    | х                                       |                |                        | X                                  | Х                      | Х                   |                      |                  | LRMD     | LRMD          |
| D     | 17,110    | х                                       |                |                        | Х                                  | Х                      | Х                   |                      |                  | LRMD     | LRMD          |
| E     | 159,274   | х                                       | 7              | Х                      | X                                  | х                      | х                   |                      |                  | LRMD     | LRMD          |
| F     | 24,289    | х                                       |                |                        | X                                  | х                      | Х                   |                      | 1 (              | LRMD     | LRMD          |
| G     | 5,729     | х                                       |                |                        | X                                  | х                      | Х                   |                      |                  | LRMD     | LRMD          |
| н     | 10,039    | х                                       | J              |                        | X                                  | х                      | Х                   |                      |                  | LRMD     | LRMD          |
| 1     | 25,339    | х                                       |                |                        | X                                  | х                      | Х                   |                      |                  | LRMD     | LRMD          |
| J     | 13,762    | х                                       | Х              |                        | X                                  | х                      | Х                   |                      | 11.11            | LRMD     | LRMD          |
| К     | 65,121    | х                                       | in similar in  |                        | Х                                  | х                      | Х                   |                      |                  | LRMD     | LRMD          |
| L     | 8,054     | х                                       |                |                        | x                                  | х                      | Х                   |                      |                  | LRMD     | LRMD          |
| М     | 88,638    | х                                       |                |                        | X                                  | х                      | Х                   |                      |                  | LRMD     | LRMD          |
| N     | 73,236    |                                         | 1              |                        | X                                  | х                      | х                   |                      | Х                | LRMD     | LRMD          |
| 0     | 7,200     | Х                                       | X              | 5                      | Х                                  | Х                      | Х                   |                      |                  | LRMD     | LRMD          |

## STREETS:

- 1. ALL STREETS SHALL BE PUBLIC AND SHALL BE NAMED AND CONSTRUCTED TO EL PASO COUNTY STANDARDS, DEDICATED TO EL PASO COUNTY FOR AND UPON ACCEPTANCE BY EL PASO COUNTY, AND SHALL BE MAINTAINED BY EL PASO COUNTY DEPARTMENT OF TRANSPORTATION.
- LANDSCAPING AREAS, COMMON OPEN SPACE AND BUFFERS SHALL BE OWNED AND MAINTAINED BY THE LORSON RANCH METROPOLITAN DISTRICT. STREETS WITHIN THIS DEVELOPMENT PROVIDE FOR LEVELS OF VEHICULAR CIRCULATION REQUIRED BY THE TRAFFIC STUDY. SIDEWALKS SHALL BE
- PROVIDED ON BOTH SIDES OF ALL STREETS AS ILLUSTRATED ON THIS PLAN. TRACTS N ADJACENT TO AND INCLUDING FUTURE MERIDIAN ROAD SHALL BE RESERVED FOR FUTURE CONSTRUCTION OF MERIDIAN ROAD. UPON DEDICATION OR CONVEYANCE TO LORSON RANCH METROPOLITAN DISTRICT NO. 1 ("DISTRICT"), THE DISTRICT WILL OWN AND MAINTAIN THESE TRACTS
- UNTIL SUCH TIME. IF ANY, THAT THE COUNTY REQUESTS THE DEEDS AND EASEMENTS CONVEYING THE PORTIONS OF THESE TRACTS NECESSARY FOR RIGHT-OF-WAY AND CONSTRUCTION PURPOSES TO EL PASO COUNTY AT NO COST TO THE COUNTY. LANDSCAPING ALLOWED TO REMAIN WITHIN THE ACQUIRED RIGHT-OF-WAY SHALL CONTINUE TO BE MAINTAINED BY THE DISTRICT UNDER A LANDSCAPE LICENSE AGREEMENT. THE SUBDIVIDER(S) AGREES ON BEHALF OF HIM/HERSELF AND ANY DEVELOPER OR BUILDER SUCCESSORS AND ASSIGNEES THAT SUBDIVIDER AND/OR
- SAID SUCCESSORS AND ASSIGNS SHALL BE REQUIRED TO PAY TRAFFIC IMPACT FEES IN ACCORDANCE WITH THE EL PASO COUNTY ROAD IMPACT FEE PROGRAM RESOLUTION (RESOLUTION NO. 19-471), OR ANY AMENDMENTS THERETO, AT OR PRIOR TO THE TIME OF BUILDING PERMIT SUBMITTALS. THE FEE OBLIGATION. IF NOT PAID AT FINAL PLAT RECORDING, SHALL BE DOCUMENTED ON ALL SALES DOCUMENTS AND ON PLAT NOTES TO ENSURE THAT A TITLE SEARCH WOULD FIND THE FEE OBLIGATION BEFORE SALE OF THE PROPERTY.

## LANDSCAPE:

- COMMON OPEN SPACE AREAS SHALL BE XERISCAPED. URBAN PARK IMPROVEMENTS PROVIDED BY THE DEVELOPER MAY BE APPLIED TO PARK LAND DEDICATION AND/ OR FEES WITH REVIEW AND APPROVAL BY EL PASO COUNTY PARKS. ANY URBAN PARK IMPROVEMENTS WILL BE COORDINATED AT A LATER DATE WITH EL PASO COUNTY PARKS VIA PARK LAND AGREEMENTS.
- 2. PARK SITE LOCATIONS HAVE BEEN LOCATED IN TRACTS AS SHOWN ON THE DRAWINGS. LOCATIONS ARE SUBJECT TO CHANGE PENDING FUTURE FINAL DESIGN. PARK SITE AMENITIES AND TIMING OF CONSTRUCTION ARE TO BE DETERMINED WITH FUTURE COORDINATION WITH THE EL PASO COUNTY PARK DEPARTMENT.
- 3. LANDSCAPING AREAS, TRAILS, COMMON OPEN SPACE AND BUFFERS SHALL BE MAINTAINED BY THE LORSON RANCH METROPOLITAN DISTRICT.
- 4. DISC GOLF AND PARK LAND EQUIPMENT TO BE INSTALLED AND MAINTAINED BY THE LORSON RANCH METROPOLITAN DISTRICT. 5. ANY LANDSCAPING WITHIN THE PUBLIC RIGHTS-OF-WAY WILL BE SUBJECT TO A LICENSE AGREEMENT WITH EL PASO COUNTY FOR OWNERSHIP AND MAINTENANCE RESPONSIBILITIES.
- ANY OBJECT WITHIN THE SITE DISTANCE TRIANGLE OR EASEMENT MORE THAN 30 INCHES ABOVE THE FLOWLINE ELEVATION OF THE ADJACENT ROADWAY SHALL CONSTITUTE A SIGHT OBSTRUCTION, AND SHALL BE REMOVED OR LOWERED. THE OBJECTS MAY INCLUDE BUT ARE NOT LIMITED TO BERMS, BUILDINGS, PARKED VEHICLES ON PRIVATE PROPERTY, CUT SLOPES, HEDGES, TREES, BUSHES, UTILITY CABINETS OR TALL CROPS. TREES MAY BE PERMITTED AT THE DISCRETION OF THE ECM ADMINISTRATOR IF PRUNED TO AT LEAST 8 FEET ABOVE THE FLOWLINE ELEVATION OF THE ADJACENT ROADWAY.
- THE MINIMUM HORIZONTAL CLEARANCE FOR SIDEWALKS AROUND UTILITY STRUCTURES, FURNITURE, AND OTHER ENCROACHMENTS SHALL PROVIDE SAFE CONDITIONS FOR PEDESTRIANS AND BICYCLISTS PER THE ENGINEERING CRITERIA MANUAL, AS AMENDED.
- TRAILS TO BE COMPACTED BREEZE SURFACE TO MATCH EXISTING TRAILS FOUND WITHIN LORSON RANCH. ANY FUTURE TRAILS SHALL BE PUBLIC. FINAL TRAIL ALIGNMENT TO BE DETERMINED IN THE FIELD BASED ON GRADE, VEGETATION, AND OTHER EXISTING SITE FEATURES.
- 9. ANY FUTURE NON-REGIONAL TRAILS SHALL BE OWNED AND MAINTAINED BY THE LORSON RANCH METROPOLITAN DISTRICT.