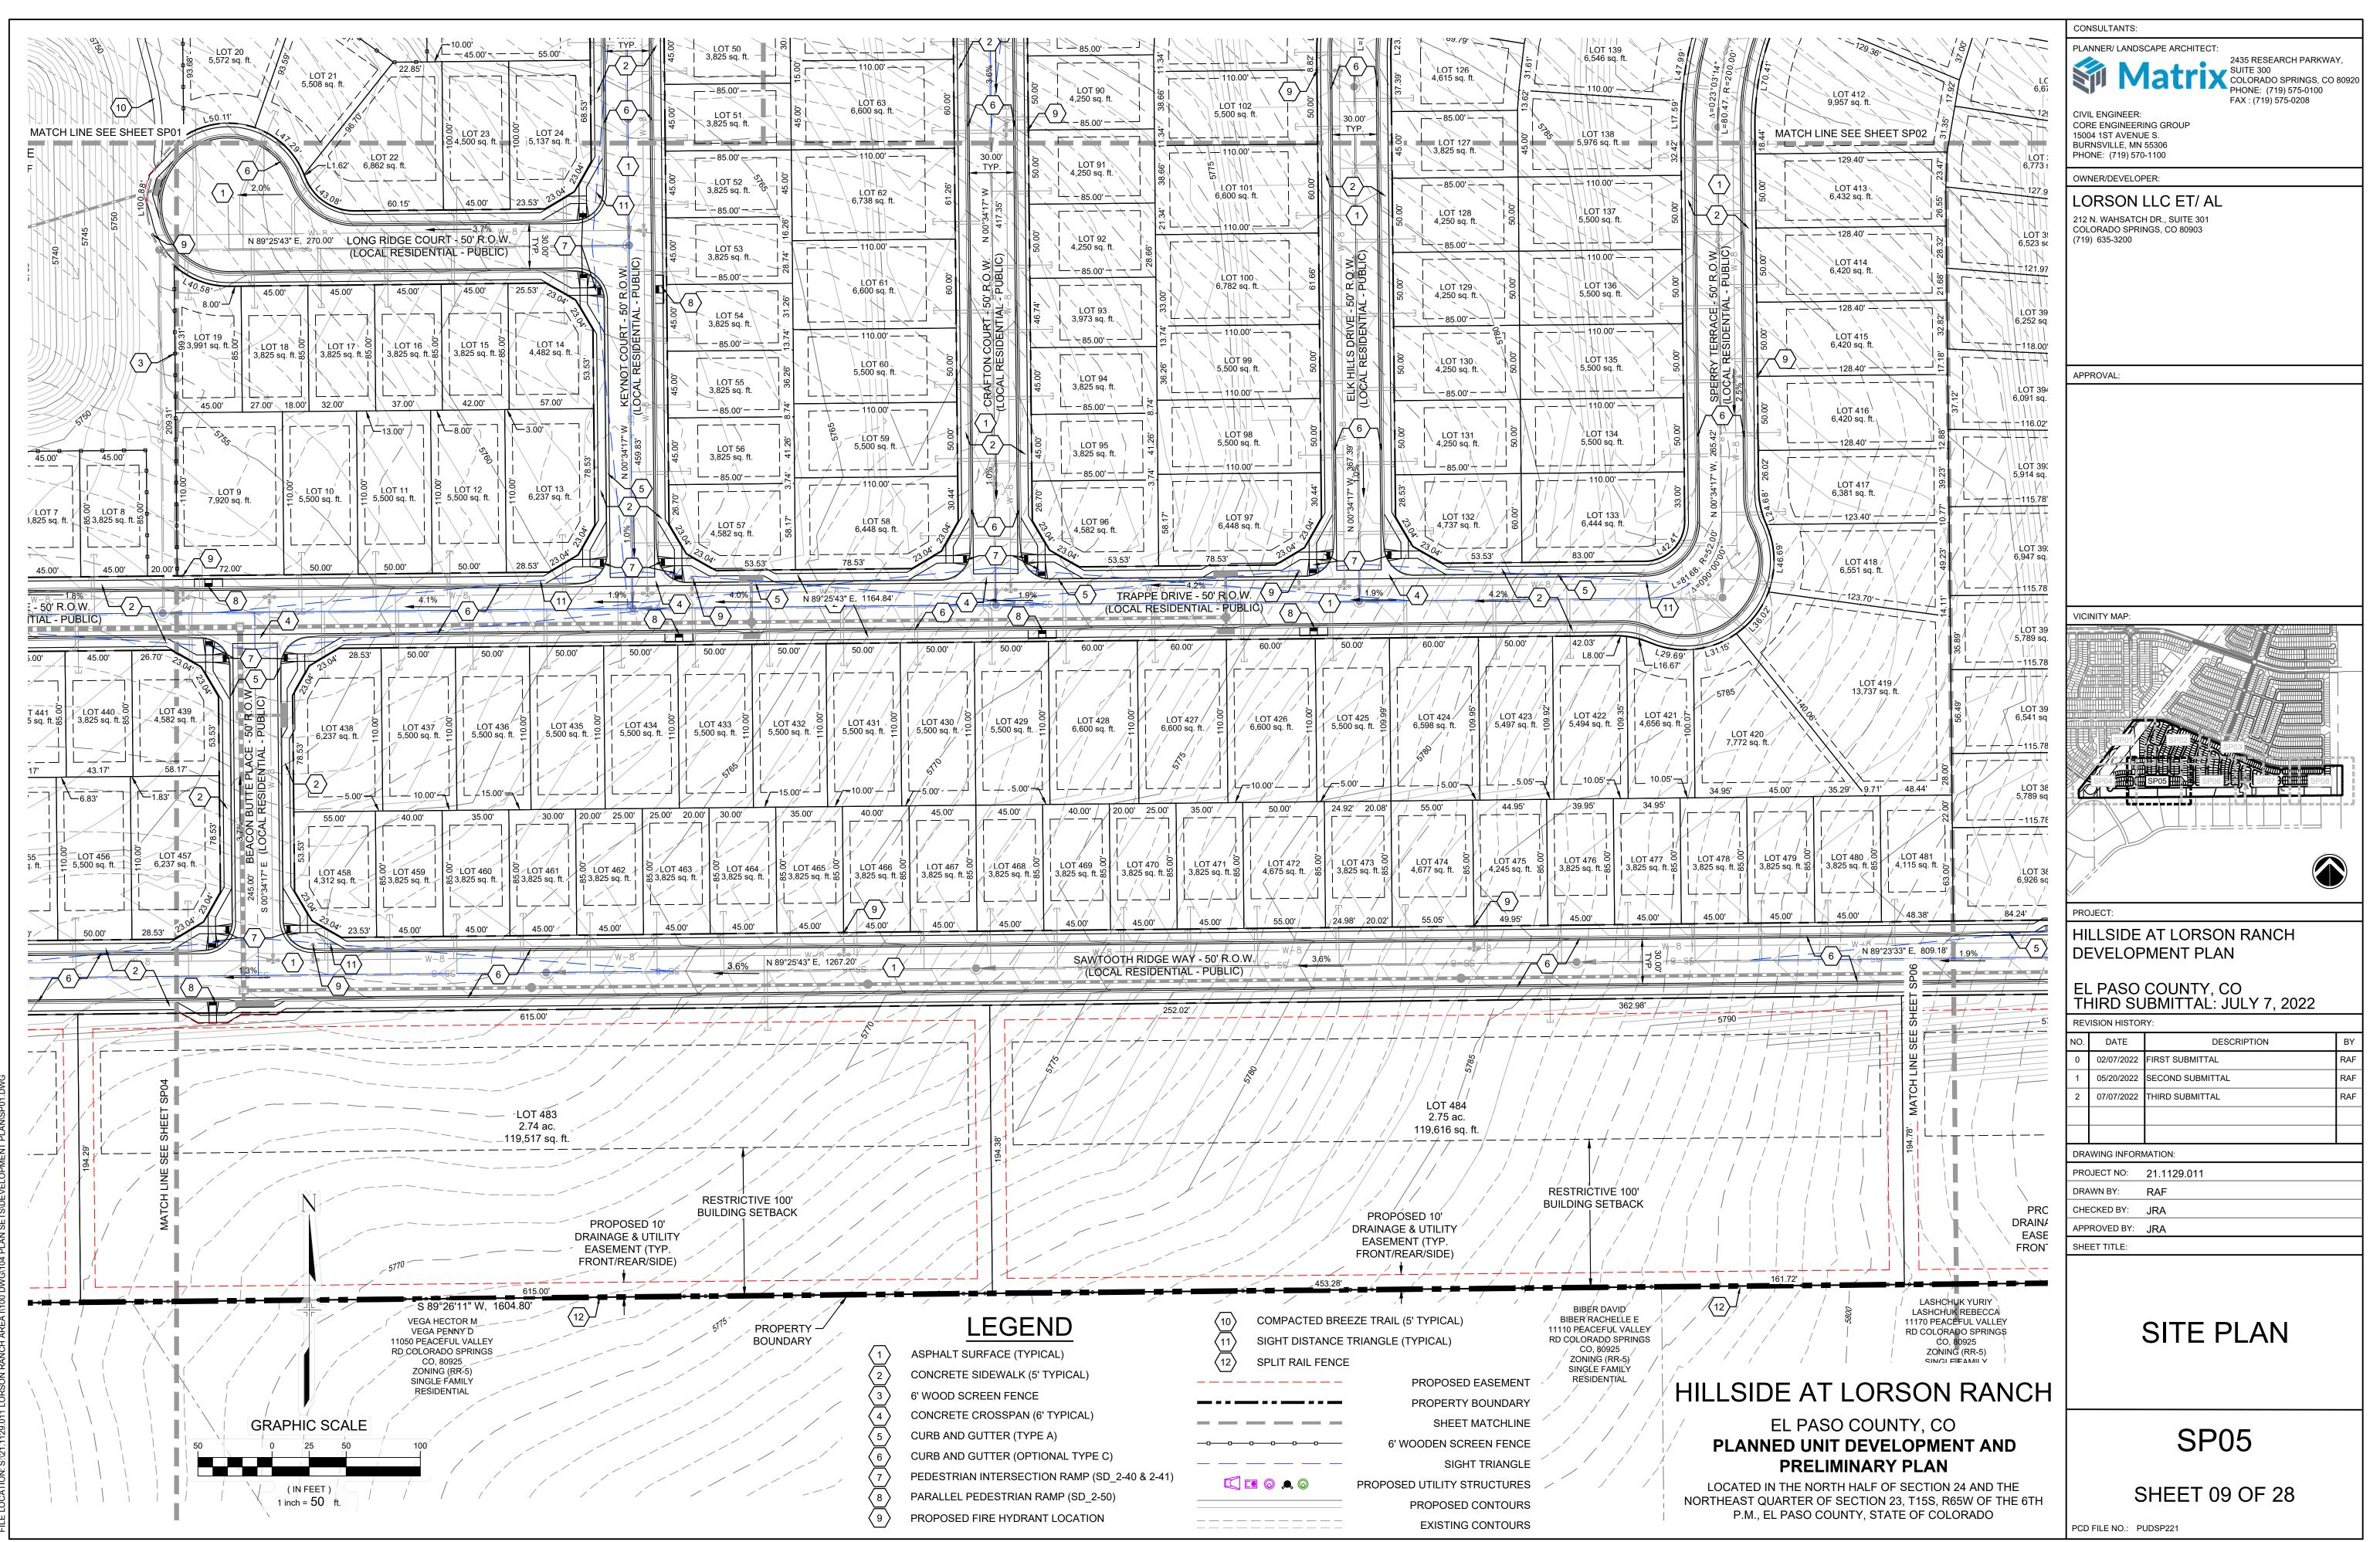

02 03-04 05-12 13-28

| TRACT | SIZE (SF) | LANDSCAPE/<br>PARK OPEN<br>SPACE/ TRAIL | POCKET<br>PARK | DISC<br>GOLF<br>COURSE | SIGNAGE/<br>PUBLIC<br>IMPROVEMENTS | DRAINAGE/<br>DETENTION | PUBLIC<br>UTILITIES | ELECTRIC<br>EASEMENT | FUTURE<br>R.O.W. | OWNED BY | MAINTAINED BY |
|-------|-----------|-----------------------------------------|----------------|------------------------|------------------------------------|------------------------|---------------------|----------------------|------------------|----------|---------------|
| A     | 520,615   | х                                       |                | Х                      |                                    | х                      |                     | Х                    | , i              | LRMD     | LRMD          |
| В     | 129,464   | х                                       | i              | 11                     |                                    | х                      |                     | X                    |                  | LRMD     | LRMD          |
| С     | 17,176    | х                                       |                |                        | X                                  | Х                      | Х                   |                      |                  | LRMD     | LRMD          |
| D     | 17,110    | х                                       |                |                        | Х                                  | Х                      | Х                   |                      |                  | LRMD     | LRMD          |
| E     | 159,274   | х                                       | 7              | Х                      | X                                  | х                      | х                   |                      |                  | LRMD     | LRMD          |
| F     | 24,289    | х                                       |                |                        | X                                  | х                      | Х                   |                      | 1 (              | LRMD     | LRMD          |
| G     | 5,729     | х                                       |                |                        | X                                  | х                      | Х                   |                      |                  | LRMD     | LRMD          |
| н     | 10,039    | х                                       | J              |                        | X                                  | х                      | Х                   |                      |                  | LRMD     | LRMD          |
| 1     | 25,339    | х                                       |                |                        | X                                  | х                      | Х                   |                      |                  | LRMD     | LRMD          |
| J     | 13,762    | х                                       | Х              |                        | X                                  | х                      | Х                   |                      | 11.11            | LRMD     | LRMD          |
| К     | 65,121    | х                                       | in similar in  |                        | Х                                  | х                      | Х                   |                      |                  | LRMD     | LRMD          |
| L     | 8,054     | х                                       |                |                        | x                                  | х                      | Х                   |                      |                  | LRMD     | LRMD          |
| М     | 88,638    | х                                       |                |                        | X                                  | х                      | Х                   |                      |                  | LRMD     | LRMD          |
| N     | 73,236    |                                         | 1              |                        | X                                  | х                      | х                   |                      | Х                | LRMD     | LRMD          |
| 0     | 7,200     | Х                                       | X              | 5                      | Х                                  | Х                      | Х                   |                      |                  | LRMD     | LRMD          |