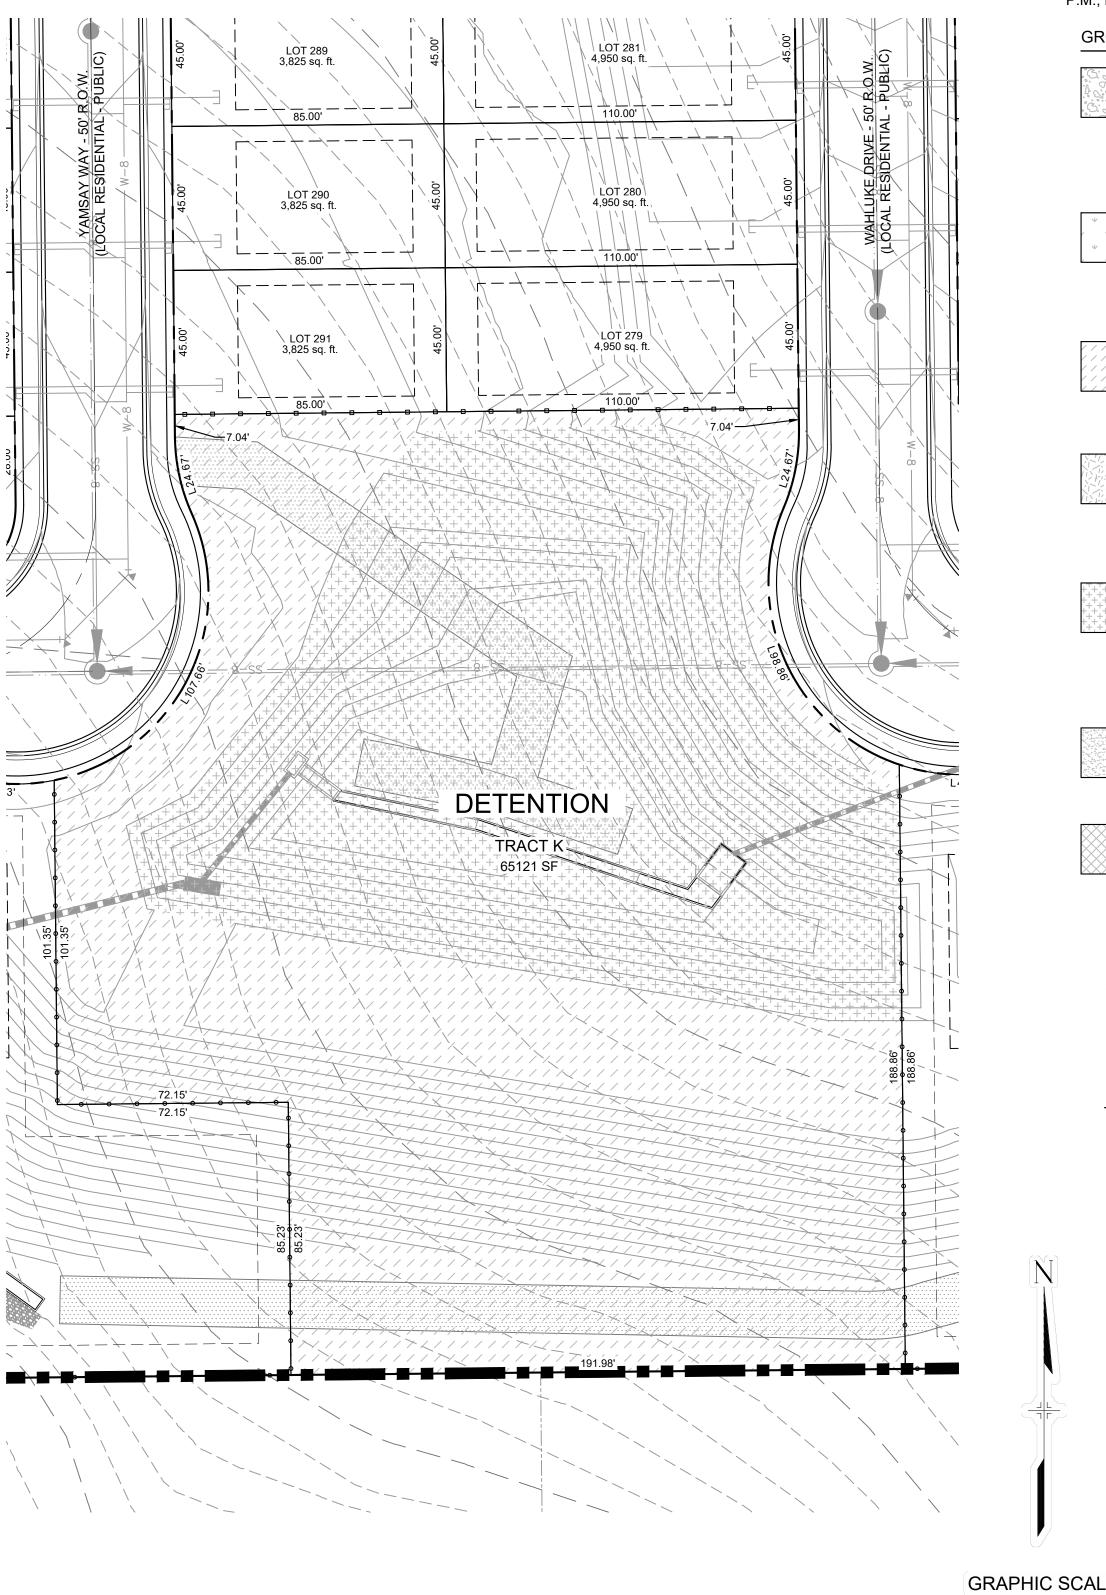

02 03-04 05-12 13-28

| TRACT | SIZE (SF) | LANDSCAPE/<br>PARK OPEN<br>SPACE/ TRAIL | POCKET<br>PARK | DISC<br>GOLF<br>COURSE | SIGNAGE/<br>PUBLIC<br>IMPROVEMENTS | DRAINAGE/<br>DETENTION | PUBLIC<br>UTILITIES | ELECTRIC<br>EASEMENT | FUTURE<br>R.O.W. | OWNED BY | MAINTAINED BY |
|-------|-----------|-----------------------------------------|----------------|------------------------|------------------------------------|------------------------|---------------------|----------------------|------------------|----------|---------------|
| A     | 520,615   | х                                       |                | Х                      |                                    | х                      |                     | Х                    | , i              | LRMD     | LRMD          |
| В     | 129,464   | х                                       | i              | 11                     |                                    | х                      |                     | X                    |                  | LRMD     | LRMD          |
| С     | 17,176    | х                                       |                |                        | X                                  | Х                      | Х                   |                      |                  | LRMD     | LRMD          |
| D     | 17,110    | х                                       |                |                        | Х                                  | Х                      | Х                   |                      |                  | LRMD     | LRMD          |
| E     | 159,274   | х                                       | 7              | Х                      | X                                  | х                      | х                   |                      |                  | LRMD     | LRMD          |
| F     | 24,289    | х                                       |                |                        | X                                  | х                      | Х                   |                      | 1 (              | LRMD     | LRMD          |
| G     | 5,729     | х                                       |                |                        | X                                  | х                      | Х                   |                      |                  | LRMD     | LRMD          |
| н     | 10,039    | х                                       | J              |                        | X                                  | х                      | Х                   |                      |                  | LRMD     | LRMD          |
| 1     | 25,339    | х                                       |                |                        | X                                  | х                      | Х                   |                      |                  | LRMD     | LRMD          |
| J     | 13,762    | х                                       | Х              |                        | X                                  | х                      | Х                   |                      | 11.11            | LRMD     | LRMD          |
| К     | 65,121    | х                                       | in similar in  |                        | Х                                  | х                      | Х                   |                      |                  | LRMD     | LRMD          |
| L     | 8,054     | х                                       |                |                        | x                                  | х                      | Х                   |                      |                  | LRMD     | LRMD          |
| М     | 88,638    | х                                       |                |                        | X                                  | х                      | Х                   |                      |                  | LRMD     | LRMD          |
| N     | 73,236    |                                         | 1              |                        | X                                  | х                      | х                   |                      | Х                | LRMD     | LRMD          |
| 0     | 7,200     | Х                                       | X              | 5                      | Х                                  | Х                      | Х                   |                      |                  | LRMD     | LRMD          |