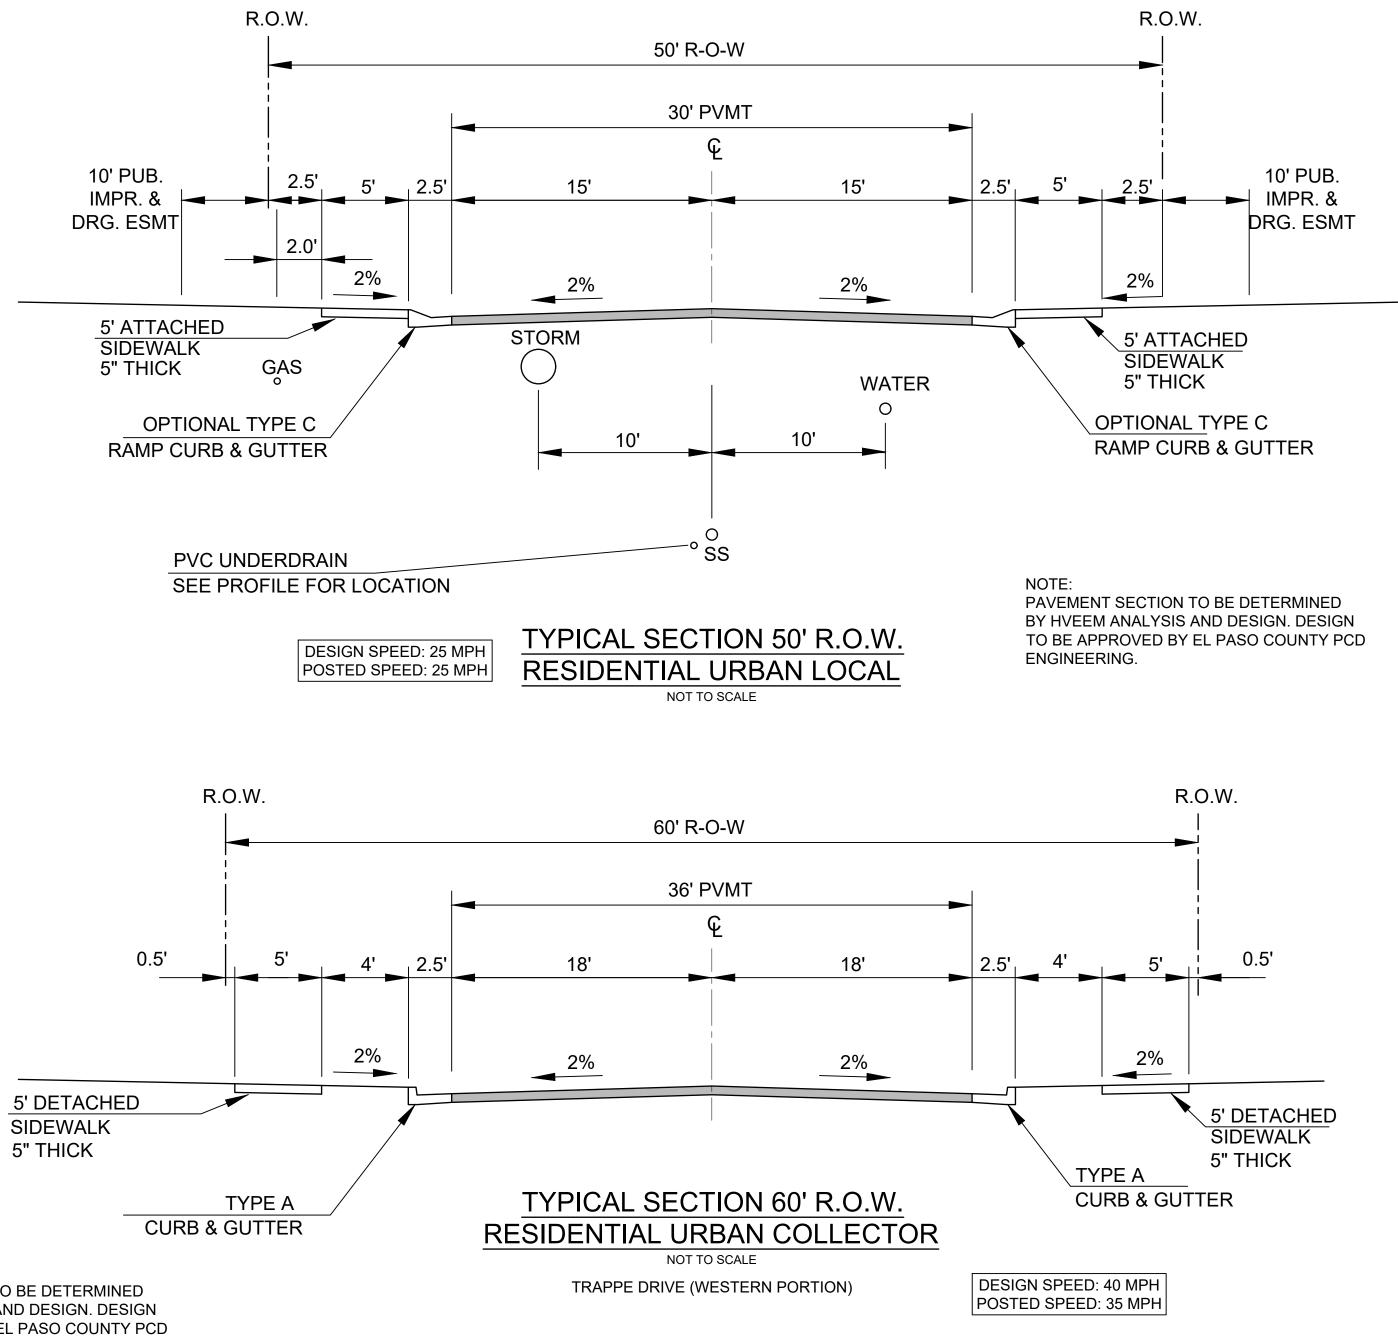

\*ACCESSORY STRUCTURES ARE SUBJECT TO THE REQUIREMENTS OF THE EL PASO COUNTY LAND DEVELOPMENT, AS AMENDED

PCD FILE NO.: PUDSP221

CONSULTANTS:

NOTE:

PAVEMENT SECTION TO BE DETERMINED BY HVEEM ANALYSIS AND DESIGN. DESIGN TO BE APPROVED BY EL PASO COUNTY PCD ENGINEERING.