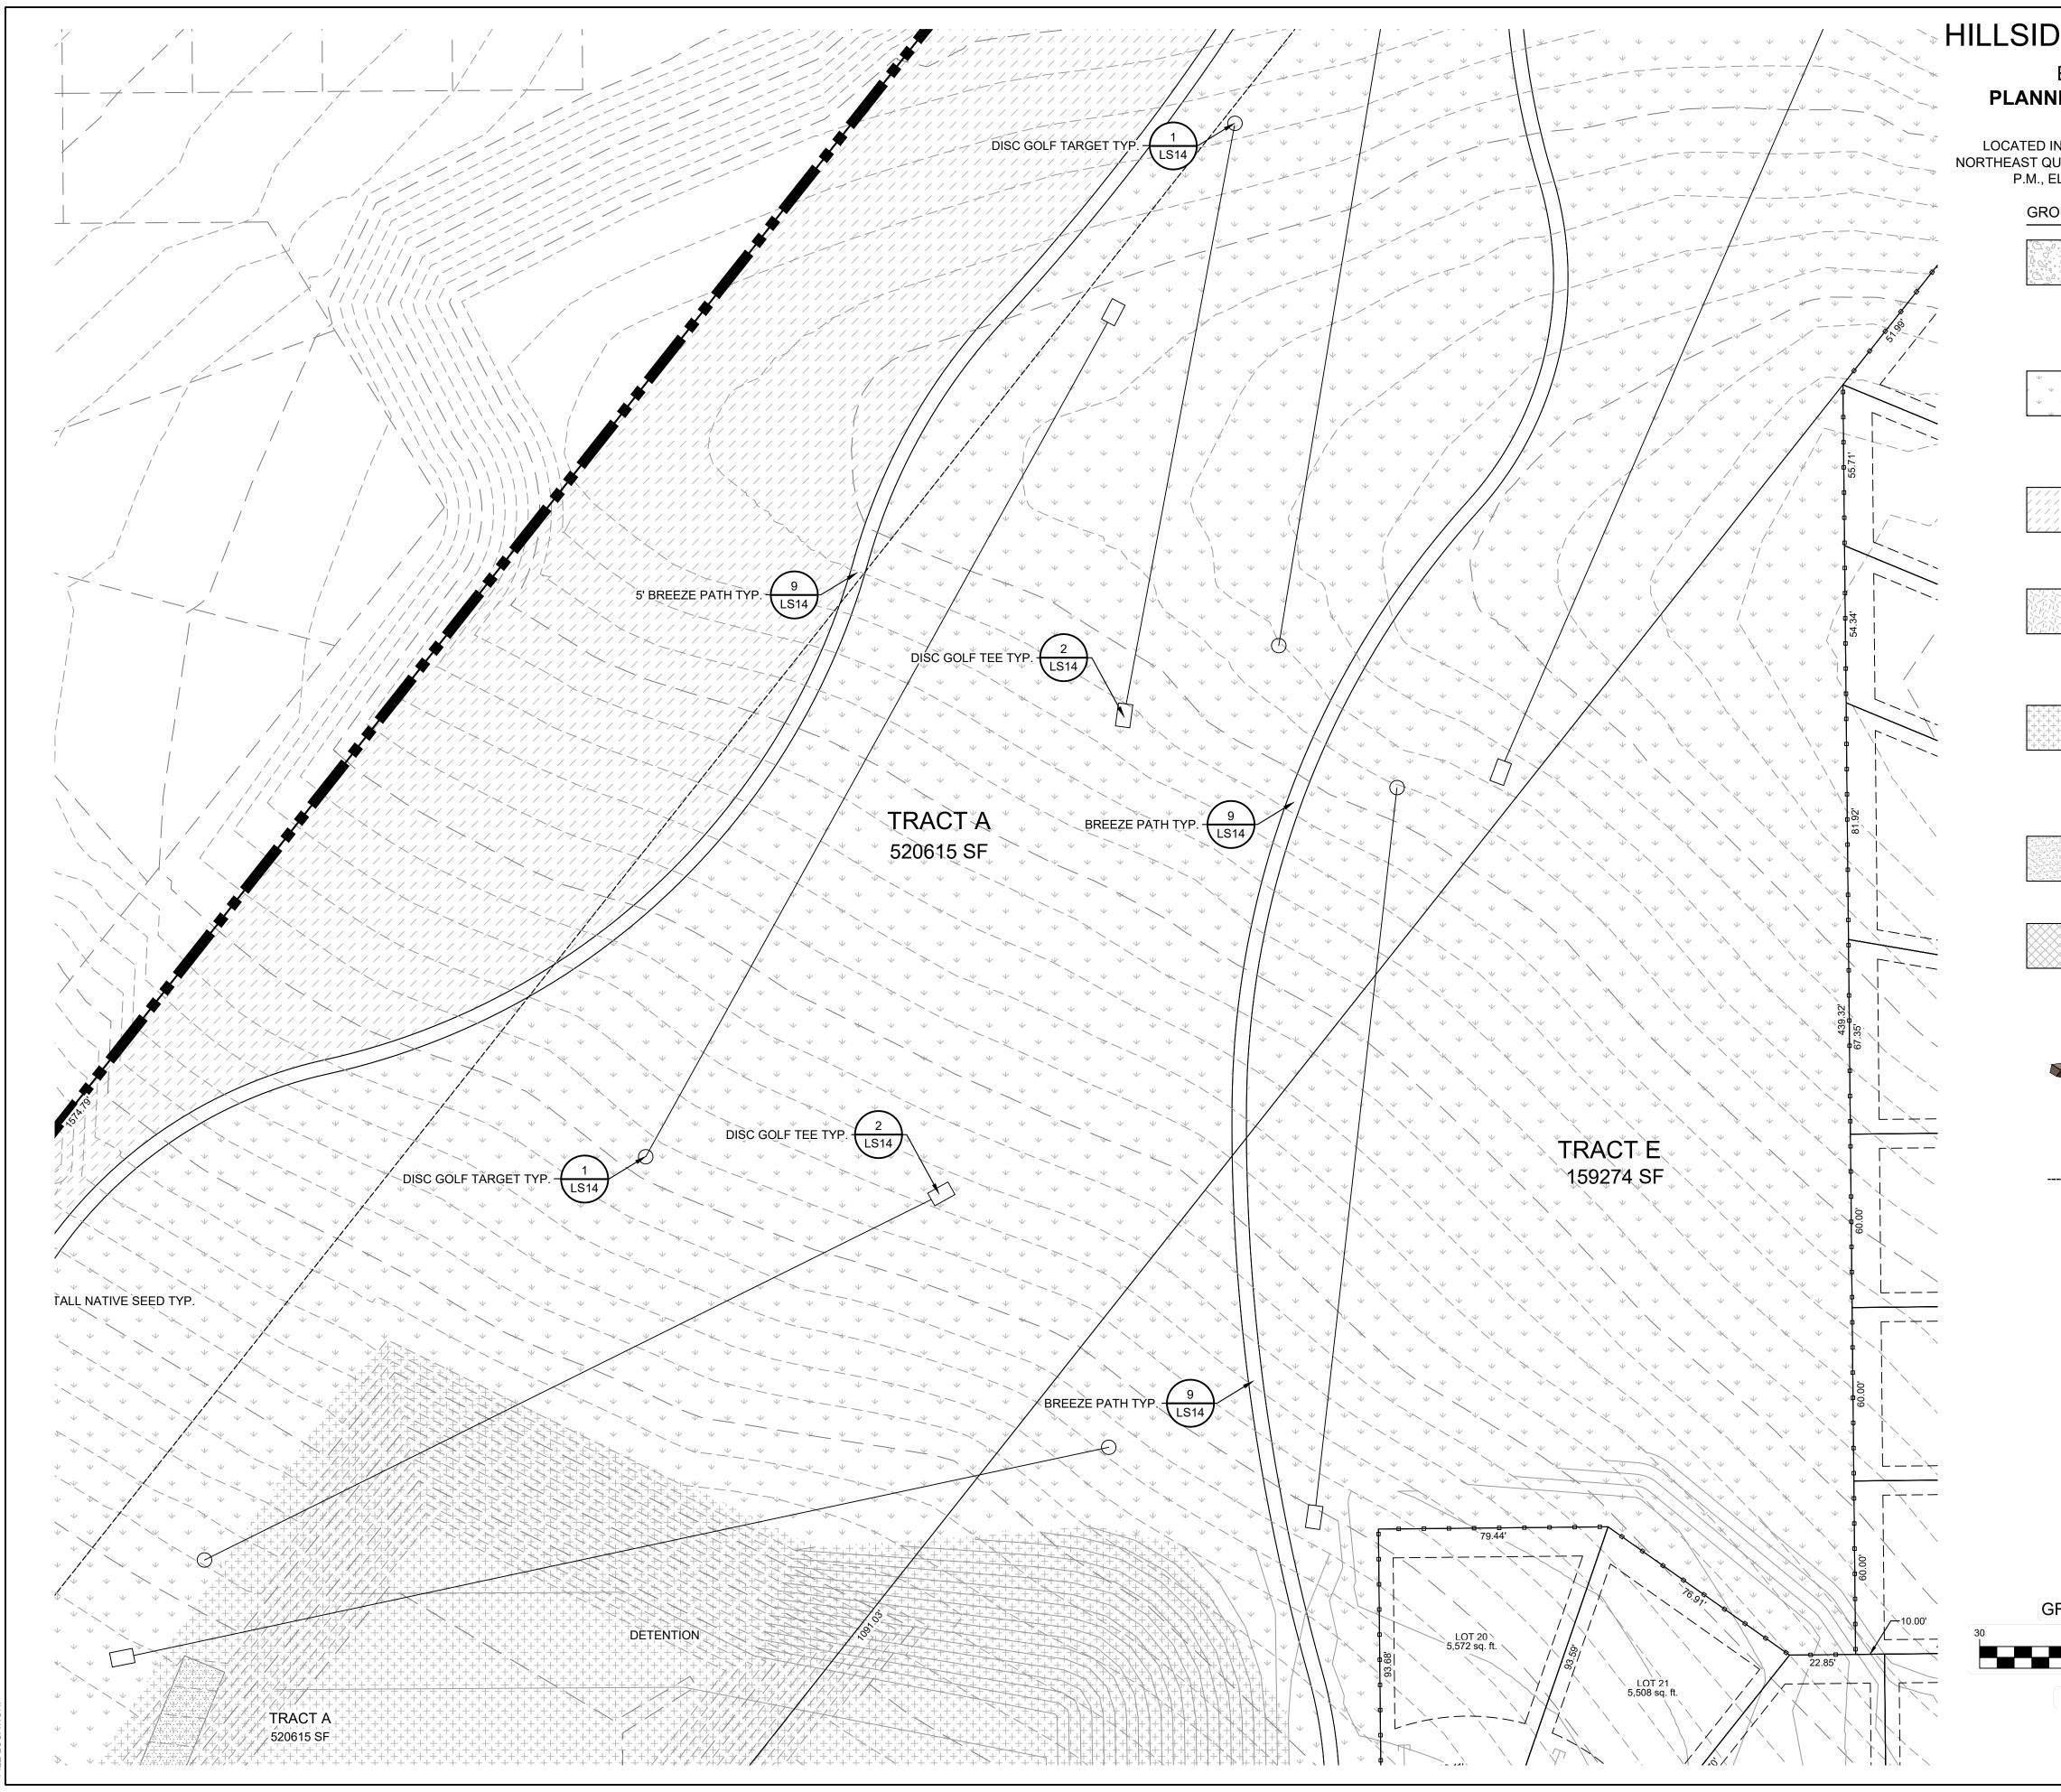

02 03-04 05-12 13-28

| TRACT | SIZE (SF) | LANDSCAPE/<br>PARK OPEN<br>SPACE/ TRAIL | POCKET<br>PARK | DISC<br>GOLF<br>COURSE | SIGNAGE/<br>PUBLIC<br>IMPROVEMENTS | DRAINAGE/<br>DETENTION | PUBLIC<br>UTILITIES | ELECTRIC<br>EASEMENT | FUTURE<br>R.O.W. | OWNED BY | MAINTAINED BY |
|-------|-----------|-----------------------------------------|----------------|------------------------|------------------------------------|------------------------|---------------------|----------------------|------------------|----------|---------------|
| A     | 520,615   | х                                       |                | Х                      |                                    | х                      |                     | Х                    | , i              | LRMD     | LRMD          |
| В     | 129,464   | х                                       | i              | 11                     |                                    | х                      |                     | X                    |                  | LRMD     | LRMD          |
| С     | 17,176    | х                                       |                |                        | X                                  | Х                      | Х                   |                      |                  | LRMD     | LRMD          |
| D     | 17,110    | х                                       |                |                        | Х                                  | Х                      | Х                   |                      |                  | LRMD     | LRMD          |
| E     | 159,274   | х                                       | 7              | Х                      | X                                  | х                      | х                   |                      |                  | LRMD     | LRMD          |
| F     | 24,289    | х                                       |                |                        | X                                  | х                      | Х                   |                      | 1 (              | LRMD     | LRMD          |
| G     | 5,729     | х                                       |                |                        | X                                  | х                      | Х                   |                      |                  | LRMD     | LRMD          |
| н     | 10,039    | х                                       | J              |                        | X                                  | х                      | Х                   |                      |                  | LRMD     | LRMD          |
| 1     | 25,339    | х                                       |                |                        | X                                  | х                      | Х                   |                      |                  | LRMD     | LRMD          |
| J     | 13,762    | х                                       | Х              |                        | X                                  | х                      | Х                   |                      | 11.11            | LRMD     | LRMD          |
| К     | 65,121    | х                                       | in similar in  |                        | Х                                  | х                      | Х                   |                      |                  | LRMD     | LRMD          |
| L     | 8,054     | х                                       |                |                        | x                                  | х                      | Х                   |                      |                  | LRMD     | LRMD          |
| М     | 88,638    | х                                       |                |                        | X                                  | х                      | Х                   |                      |                  | LRMD     | LRMD          |
| N     | 73,236    |                                         | 1              |                        | X                                  | х                      | х                   |                      | Х                | LRMD     | LRMD          |
| 0     | 7,200     | Х                                       | X              | 5                      | Х                                  | Х                      | Х                   |                      |                  | LRMD     | LRMD          |