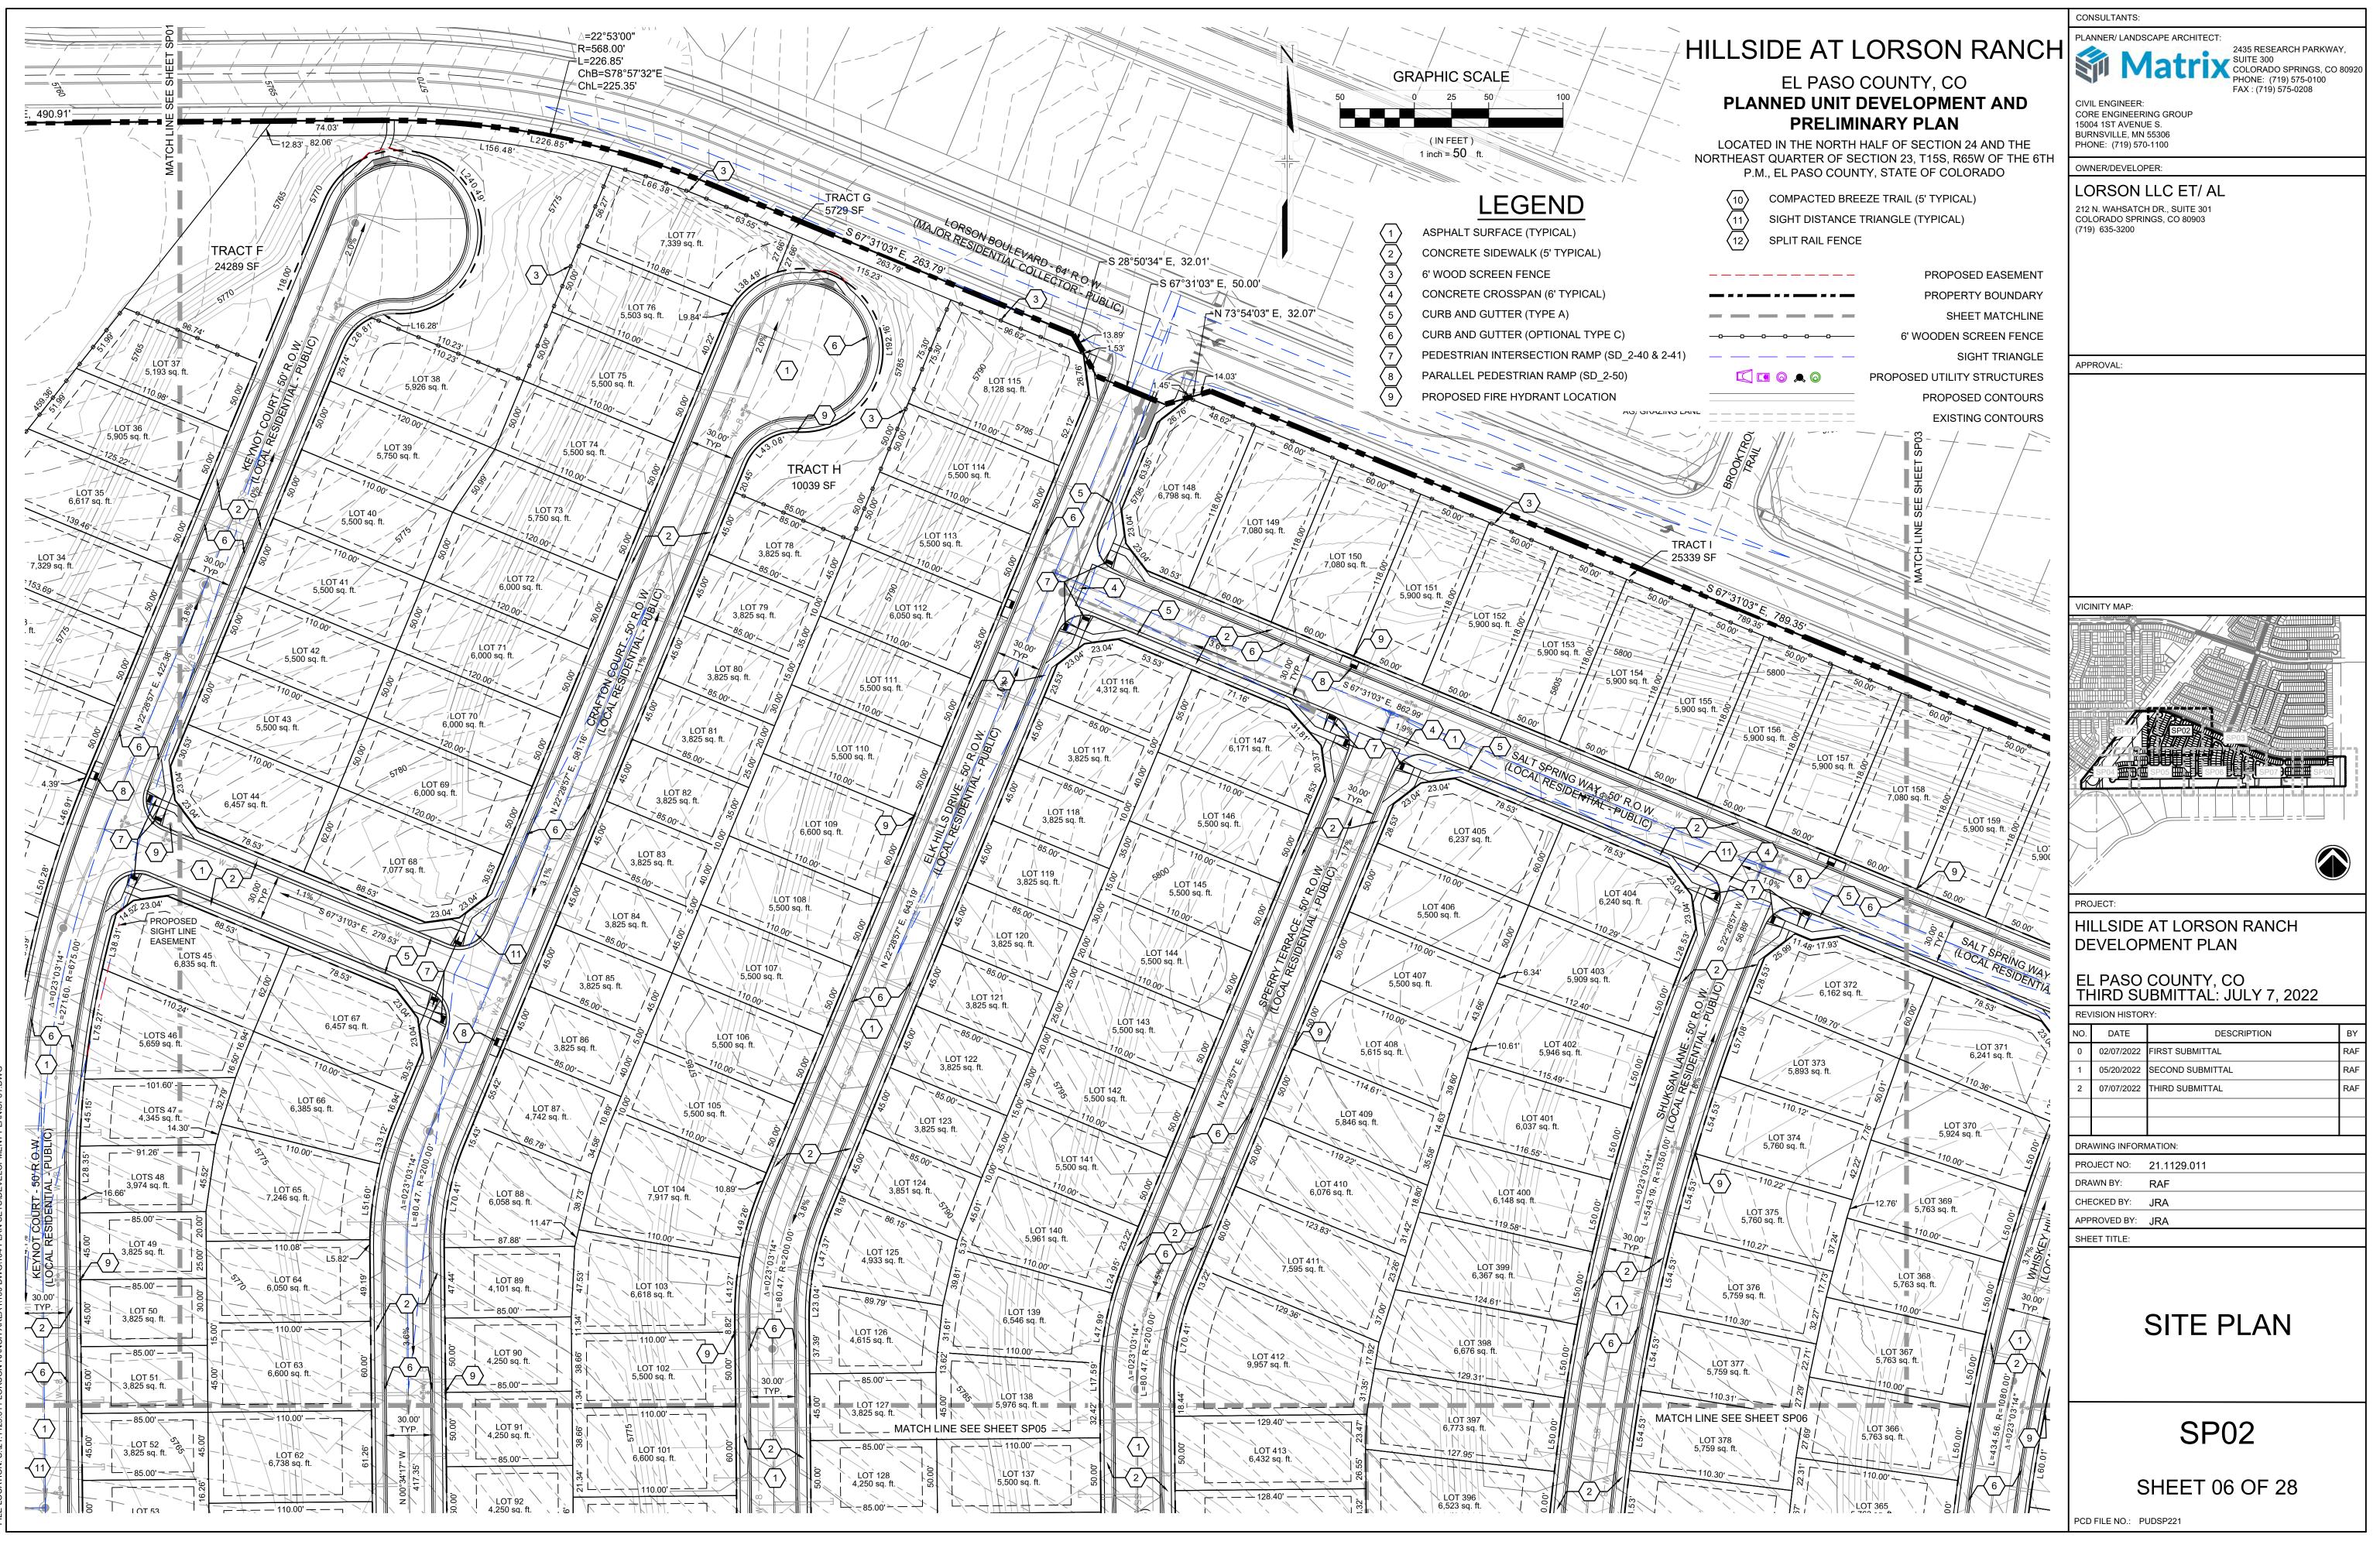

02 03-04 05-12 13-28

| TRACT | SIZE (SF) | LANDSCAPE/<br>PARK OPEN<br>SPACE/ TRAIL | POCKET<br>PARK | DISC<br>GOLF<br>COURSE | SIGNAGE/<br>PUBLIC<br>IMPROVEMENTS | DRAINAGE/<br>DETENTION | PUBLIC<br>UTILITIES | ELECTRIC<br>EASEMENT | FUTURE<br>R.O.W. | OWNED BY | MAINTAINED BY |
|-------|-----------|-----------------------------------------|----------------|------------------------|------------------------------------|------------------------|---------------------|----------------------|------------------|----------|---------------|
| A     | 520,615   | х                                       |                | Х                      |                                    | х                      |                     | Х                    | , i              | LRMD     | LRMD          |
| В     | 129,464   | х                                       | i              | 11                     |                                    | х                      |                     | X                    |                  | LRMD     | LRMD          |
| С     | 17,176    | х                                       |                |                        | X                                  | Х                      | Х                   |                      |                  | LRMD     | LRMD          |
| D     | 17,110    | х                                       |                |                        | Х                                  | Х                      | Х                   |                      |                  | LRMD     | LRMD          |
| E     | 159,274   | х                                       | 7              | Х                      | X                                  | х                      | х                   |                      |                  | LRMD     | LRMD          |
| F     | 24,289    | х                                       |                |                        | X                                  | х                      | Х                   |                      | 1 (              | LRMD     | LRMD          |
| G     | 5,729     | х                                       |                |                        | X                                  | х                      | Х                   |                      |                  | LRMD     | LRMD          |
| н     | 10,039    | х                                       | J              |                        | X                                  | х                      | Х                   |                      |                  | LRMD     | LRMD          |
| 1     | 25,339    | х                                       |                |                        | X                                  | х                      | Х                   |                      |                  | LRMD     | LRMD          |
| J     | 13,762    | х                                       | Х              |                        | X                                  | х                      | Х                   |                      | 11.11            | LRMD     | LRMD          |
| К     | 65,121    | х                                       | in similar in  |                        | Х                                  | х                      | Х                   |                      |                  | LRMD     | LRMD          |
| L     | 8,054     | х                                       |                |                        | x                                  | х                      | Х                   |                      |                  | LRMD     | LRMD          |
| М     | 88,638    | х                                       |                |                        | X                                  | х                      | Х                   |                      |                  | LRMD     | LRMD          |
| N     | 73,236    |                                         | 1              |                        | X                                  | х                      | х                   |                      | Х                | LRMD     | LRMD          |
| 0     | 7,200     | Х                                       | X              | 5                      | Х                                  | Х                      | Х                   |                      |                  | LRMD     | LRMD          |