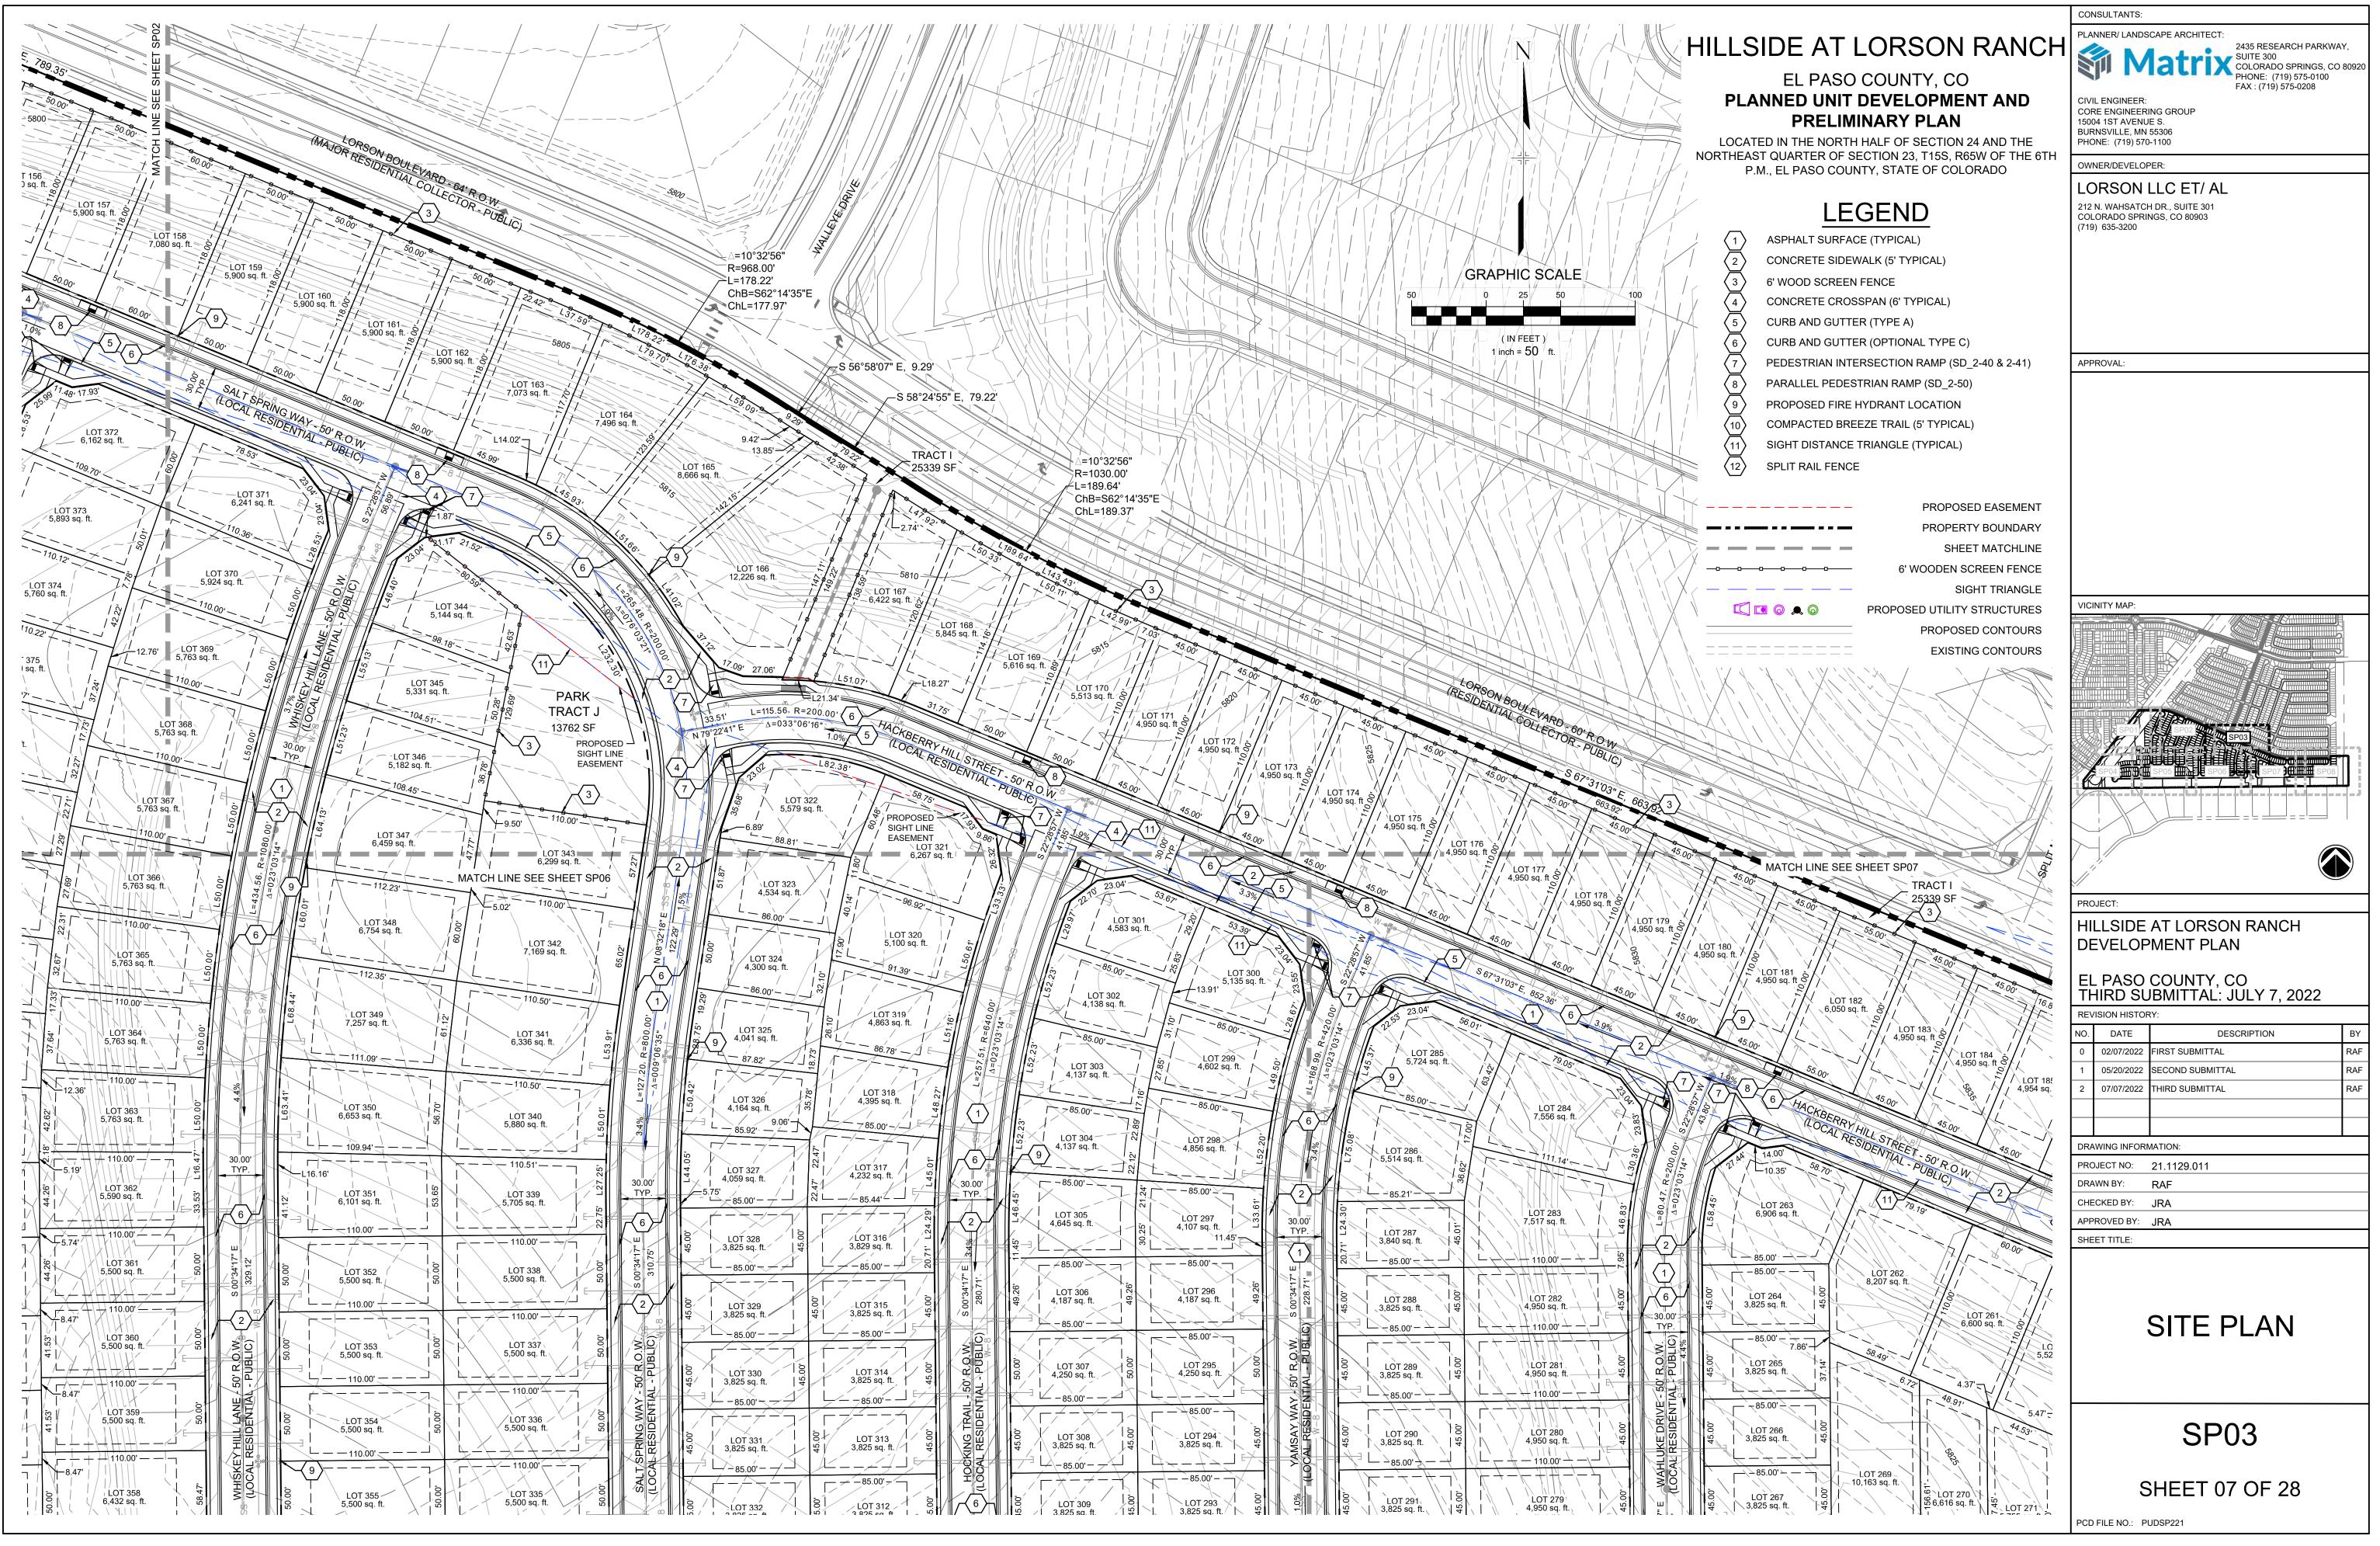

02 03-04 05-12 13-28

| TRACT | SIZE (SF) | LANDSCAPE/<br>PARK OPEN<br>SPACE/ TRAIL | POCKET<br>PARK | DISC<br>GOLF<br>COURSE | SIGNAGE/<br>PUBLIC<br>IMPROVEMENTS | DRAINAGE/<br>DETENTION | PUBLIC<br>UTILITIES | ELECTRIC<br>EASEMENT | FUTURE<br>R.O.W. | OWNED BY | MAINTAINED BY |
|-------|-----------|-----------------------------------------|----------------|------------------------|------------------------------------|------------------------|---------------------|----------------------|------------------|----------|---------------|
| A     | 520,615   | х                                       |                | Х                      |                                    | х                      |                     | Х                    | , i              | LRMD     | LRMD          |
| В     | 129,464   | х                                       | i              | 11                     |                                    | х                      |                     | X                    |                  | LRMD     | LRMD          |
| С     | 17,176    | х                                       |                |                        | X                                  | Х                      | Х                   |                      |                  | LRMD     | LRMD          |
| D     | 17,110    | х                                       |                |                        | Х                                  | Х                      | Х                   |                      |                  | LRMD     | LRMD          |
| E     | 159,274   | х                                       | 7              | Х                      | X                                  | х                      | х                   |                      |                  | LRMD     | LRMD          |
| F     | 24,289    | х                                       |                |                        | X                                  | х                      | Х                   |                      | 1 (              | LRMD     | LRMD          |
| G     | 5,729     | х                                       |                |                        | X                                  | х                      | Х                   |                      |                  | LRMD     | LRMD          |
| н     | 10,039    | х                                       | J              |                        | X                                  | х                      | Х                   |                      |                  | LRMD     | LRMD          |
| 1     | 25,339    | х                                       |                |                        | X                                  | х                      | Х                   |                      |                  | LRMD     | LRMD          |
| J     | 13,762    | х                                       | Х              |                        | X                                  | х                      | Х                   |                      | 11.11            | LRMD     | LRMD          |
| К     | 65,121    | х                                       | in similar in  |                        | Х                                  | х                      | Х                   |                      |                  | LRMD     | LRMD          |
| L     | 8,054     | х                                       |                |                        | x                                  | х                      | Х                   |                      |                  | LRMD     | LRMD          |
| М     | 88,638    | х                                       |                |                        | X                                  | х                      | Х                   |                      |                  | LRMD     | LRMD          |
| N     | 73,236    |                                         | 1              |                        | X                                  | х                      | х                   |                      | Х                | LRMD     | LRMD          |
| 0     | 7,200     | Х                                       | X              | 5                      | Х                                  | Х                      | Х                   |                      |                  | LRMD     | LRMD          |