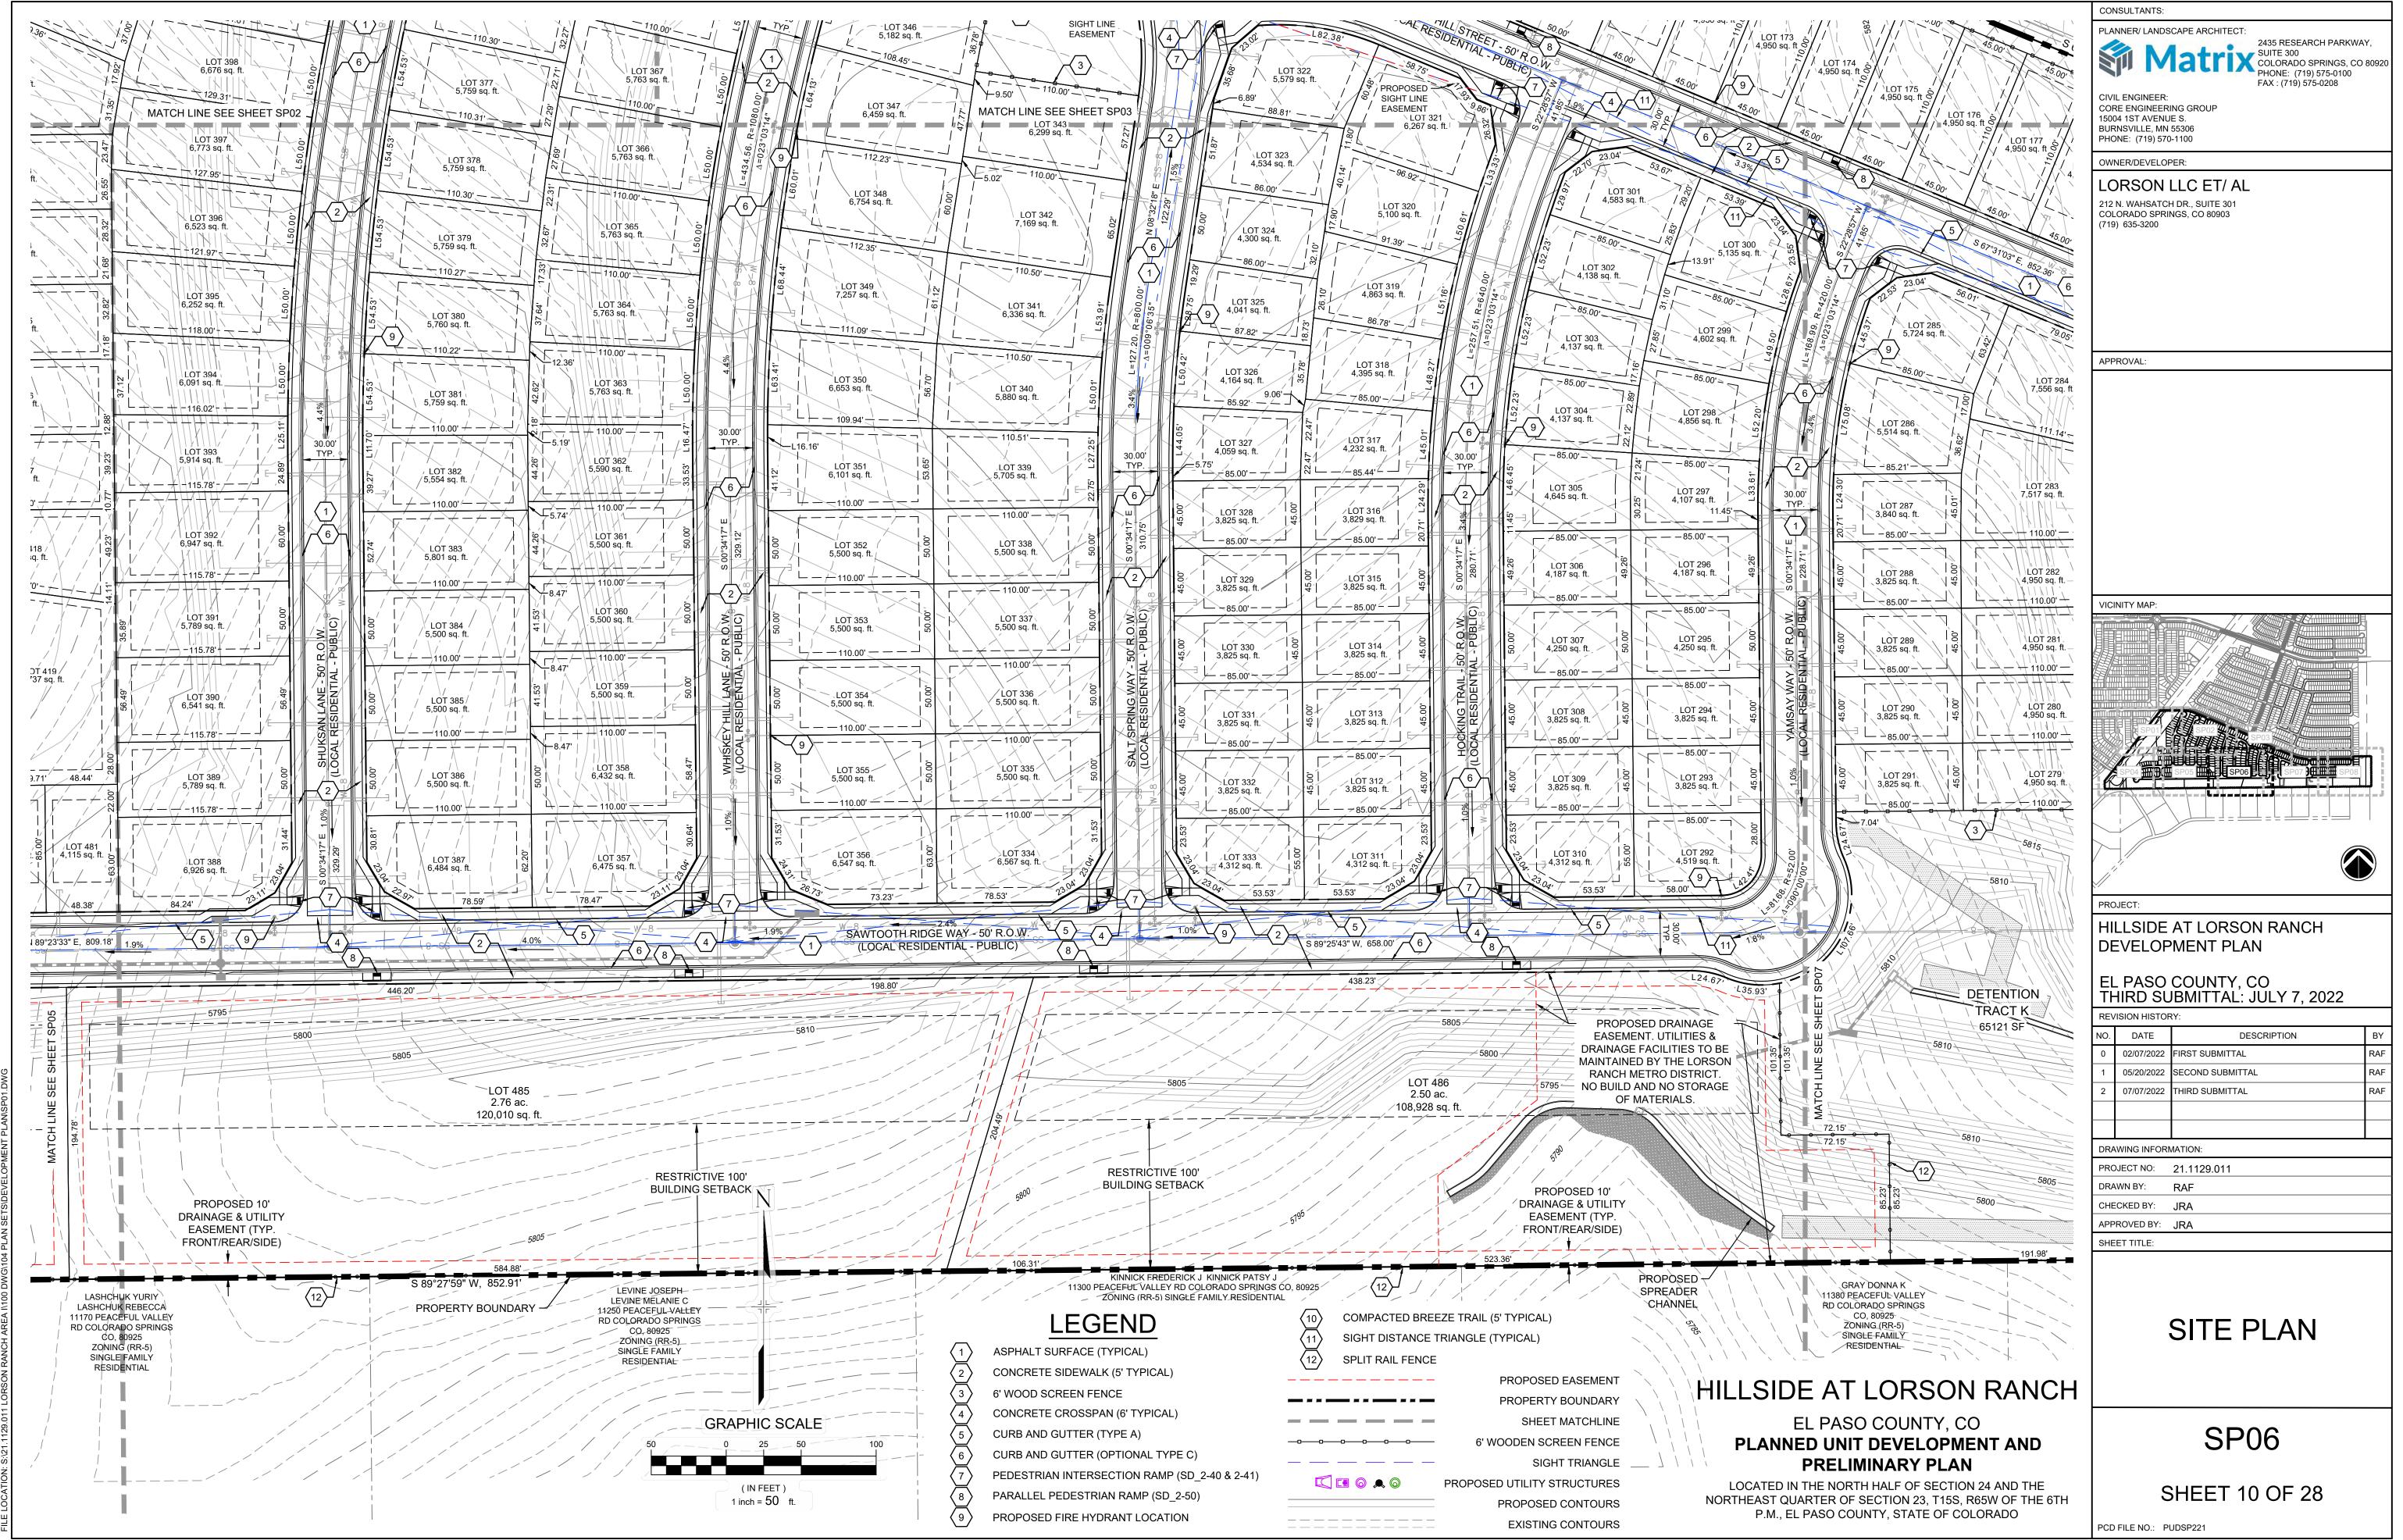

02 03-04 05-12 13-28

| TRACT | SIZE (SF) | LANDSCAPE/<br>PARK OPEN<br>SPACE/ TRAIL | POCKET<br>PARK | DISC<br>GOLF<br>COURSE | SIGNAGE/<br>PUBLIC<br>IMPROVEMENTS | DRAINAGE/<br>DETENTION | PUBLIC<br>UTILITIES | ELECTRIC<br>EASEMENT | FUTURE<br>R.O.W. | OWNED BY | MAINTAINED BY |
|-------|-----------|-----------------------------------------|----------------|------------------------|------------------------------------|------------------------|---------------------|----------------------|------------------|----------|---------------|
| A     | 520,615   | х                                       |                | Х                      |                                    | х                      |                     | Х                    | , i              | LRMD     | LRMD          |
| В     | 129,464   | х                                       | i              | 11                     |                                    | х                      |                     | X                    |                  | LRMD     | LRMD          |
| С     | 17,176    | х                                       |                |                        | X                                  | Х                      | Х                   |                      |                  | LRMD     | LRMD          |
| D     | 17,110    | х                                       |                |                        | Х                                  | Х                      | Х                   |                      |                  | LRMD     | LRMD          |
| E     | 159,274   | х                                       | 7              | Х                      | X                                  | х                      | х                   |                      |                  | LRMD     | LRMD          |
| F     | 24,289    | х                                       |                |                        | X                                  | х                      | Х                   |                      | 1 (              | LRMD     | LRMD          |
| G     | 5,729     | х                                       |                |                        | X                                  | х                      | Х                   |                      |                  | LRMD     | LRMD          |
| н     | 10,039    | х                                       | J              |                        | X                                  | х                      | Х                   |                      |                  | LRMD     | LRMD          |
| 1     | 25,339    | х                                       |                |                        | X                                  | х                      | Х                   |                      |                  | LRMD     | LRMD          |
| J     | 13,762    | х                                       | Х              |                        | X                                  | х                      | Х                   |                      | 11.11            | LRMD     | LRMD          |
| К     | 65,121    | х                                       | in similar in  |                        | Х                                  | х                      | Х                   |                      |                  | LRMD     | LRMD          |
| L     | 8,054     | х                                       |                |                        | x                                  | х                      | Х                   |                      |                  | LRMD     | LRMD          |
| М     | 88,638    | х                                       |                |                        | X                                  | х                      | Х                   |                      |                  | LRMD     | LRMD          |
| N     | 73,236    |                                         | 1              |                        | X                                  | х                      | х                   |                      | Х                | LRMD     | LRMD          |
| 0     | 7,200     | Х                                       | X              | 5                      | Х                                  | Х                      | Х                   |                      |                  | LRMD     | LRMD          |