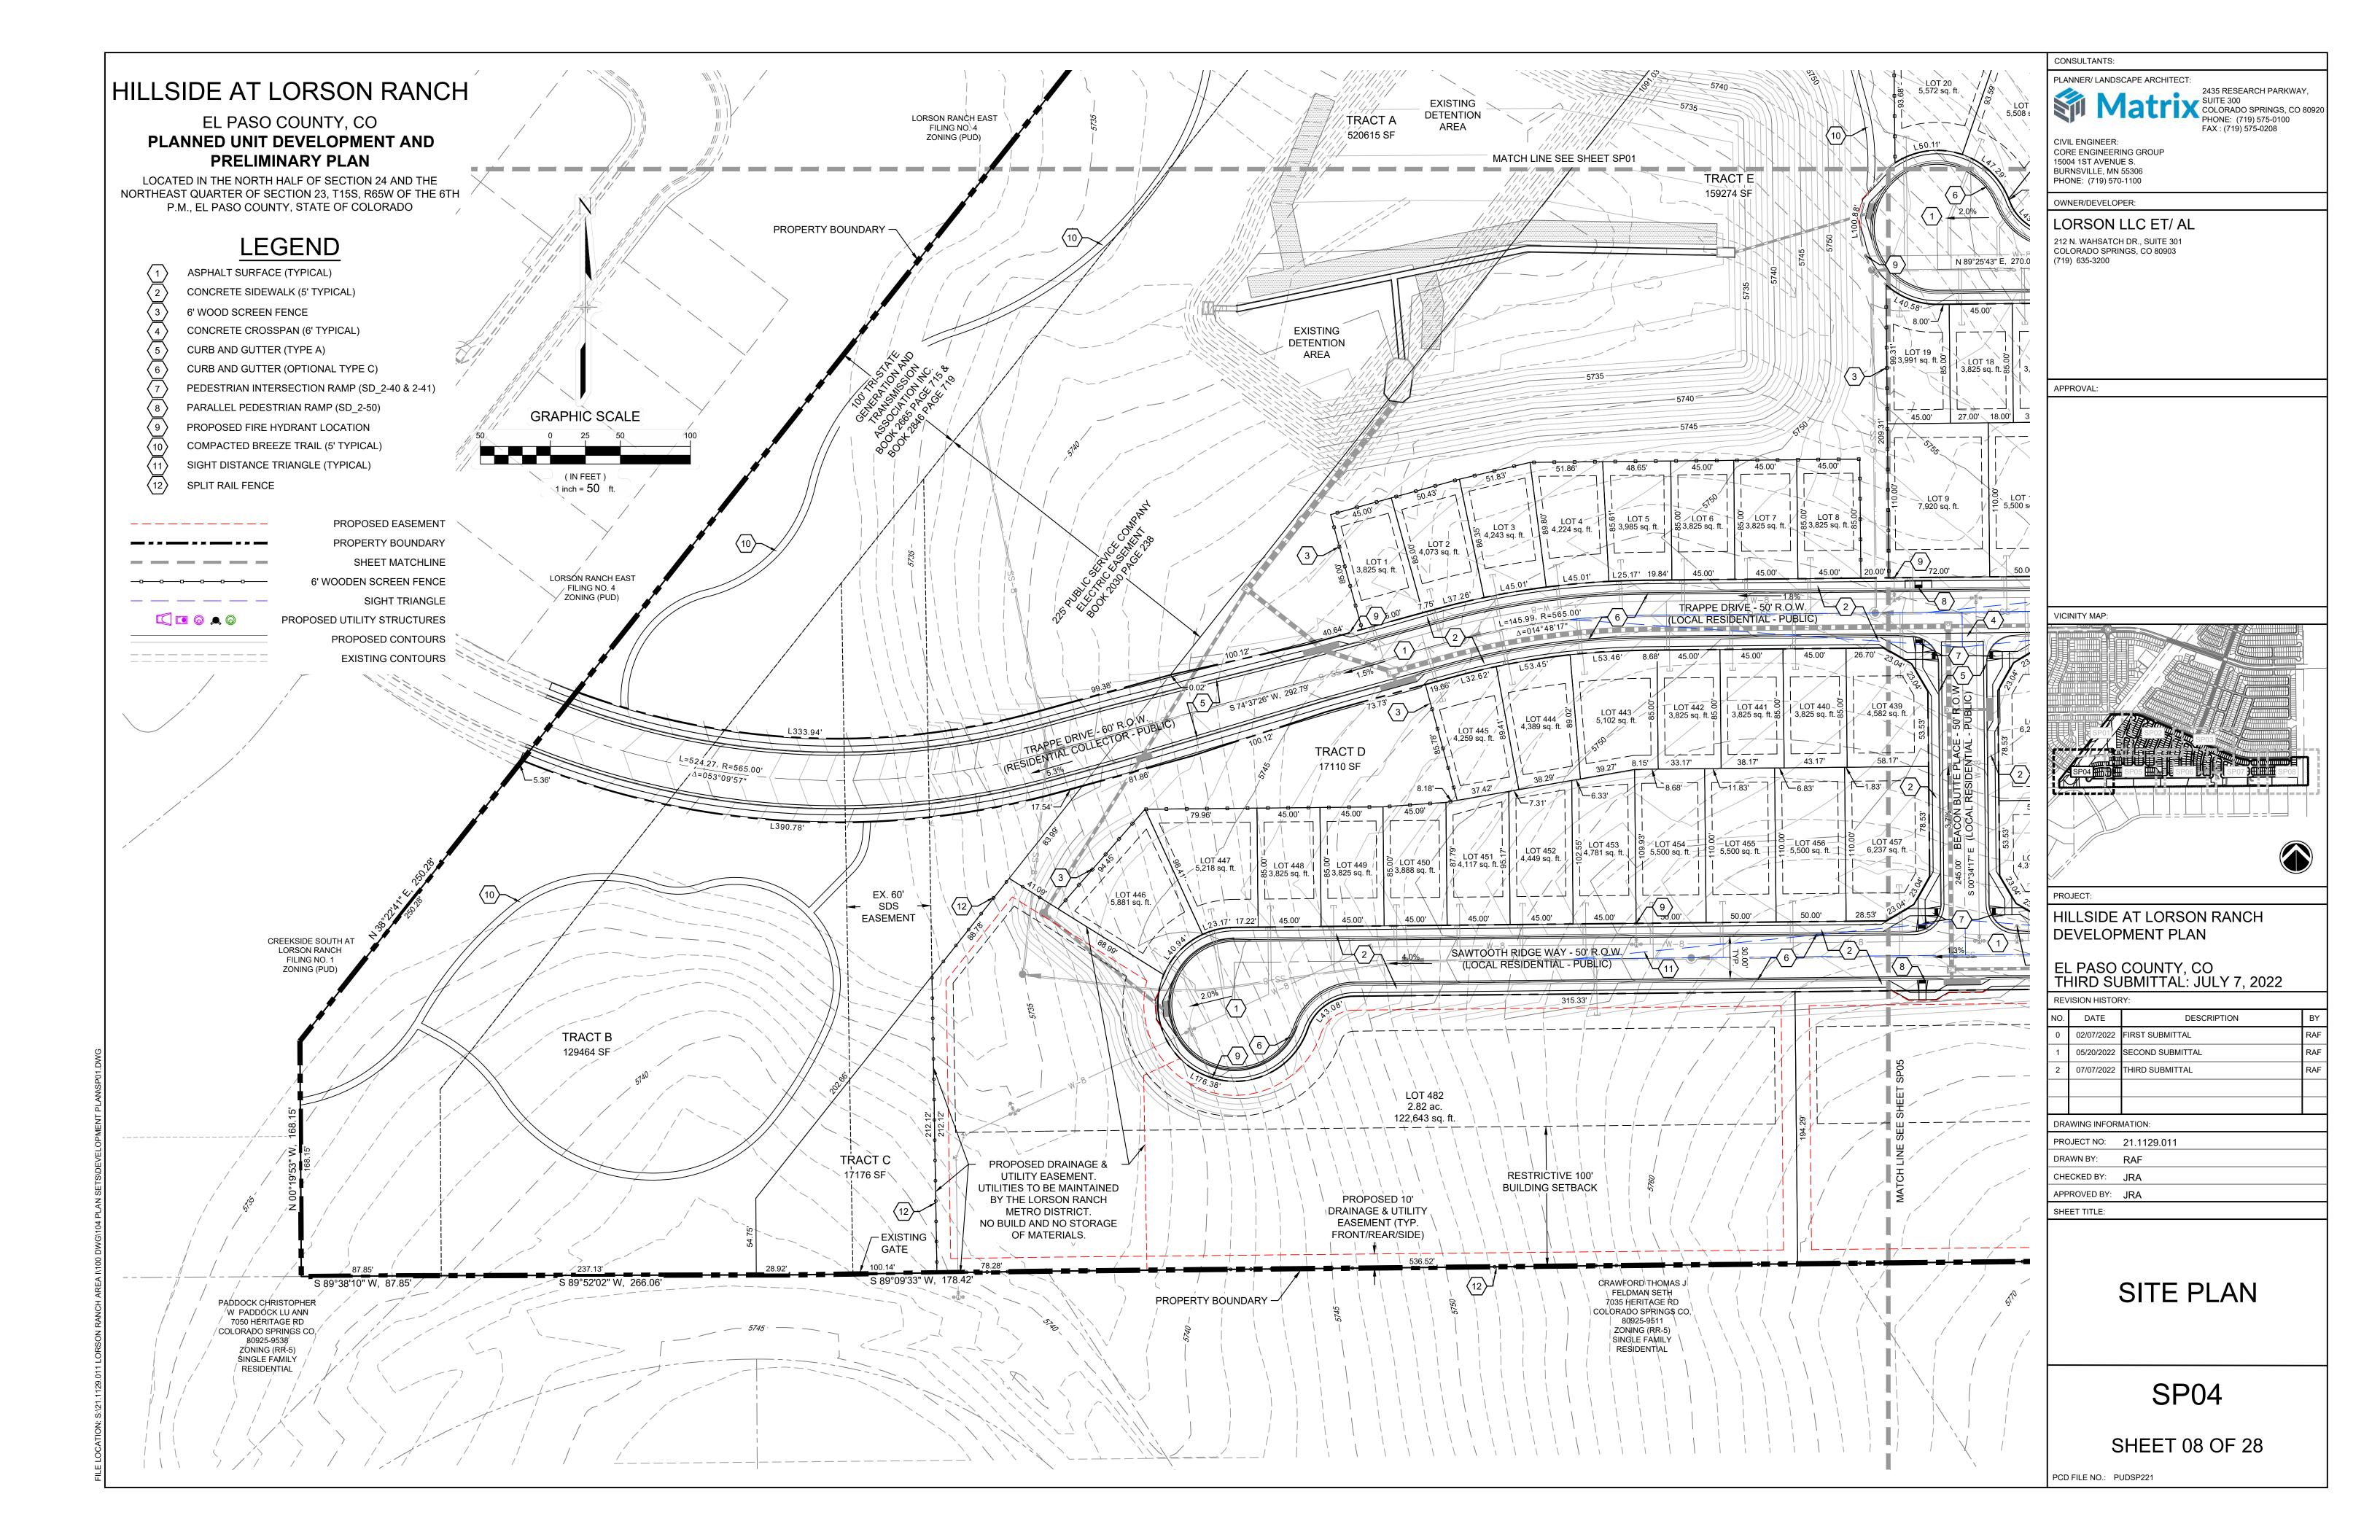

02 03-04 05-12 13-28

| TRACT | SIZE (SF) | LANDSCAPE/<br>PARK OPEN<br>SPACE/ TRAIL | POCKET<br>PARK | DISC<br>GOLF<br>COURSE | SIGNAGE/<br>PUBLIC<br>IMPROVEMENTS | DRAINAGE/<br>DETENTION | PUBLIC<br>UTILITIES | ELECTRIC<br>EASEMENT | FUTURE<br>R.O.W. | OWNED BY | MAINTAINED BY |
|-------|-----------|-----------------------------------------|----------------|------------------------|------------------------------------|------------------------|---------------------|----------------------|------------------|----------|---------------|
| A     | 520,615   | х                                       |                | Х                      |                                    | х                      |                     | Х                    | , i              | LRMD     | LRMD          |
| В     | 129,464   | х                                       | i              | 11                     |                                    | х                      |                     | X                    |                  | LRMD     | LRMD          |
| С     | 17,176    | х                                       |                |                        | X                                  | Х                      | Х                   |                      |                  | LRMD     | LRMD          |
| D     | 17,110    | х                                       |                |                        | Х                                  | Х                      | Х                   |                      |                  | LRMD     | LRMD          |
| E     | 159,274   | х                                       | 7              | Х                      | X                                  | х                      | х                   |                      |                  | LRMD     | LRMD          |
| F     | 24,289    | х                                       |                |                        | X                                  | х                      | Х                   |                      | 1 (              | LRMD     | LRMD          |
| G     | 5,729     | х                                       |                |                        | X                                  | х                      | Х                   |                      |                  | LRMD     | LRMD          |
| н     | 10,039    | х                                       | J              |                        | X                                  | х                      | Х                   |                      |                  | LRMD     | LRMD          |
| 1     | 25,339    | х                                       |                |                        | X                                  | х                      | Х                   |                      |                  | LRMD     | LRMD          |
| J     | 13,762    | х                                       | Х              |                        | X                                  | х                      | Х                   |                      | 11.11            | LRMD     | LRMD          |
| К     | 65,121    | х                                       | in similar in  |                        | Х                                  | х                      | Х                   |                      |                  | LRMD     | LRMD          |
| L     | 8,054     | х                                       |                |                        | x                                  | х                      | Х                   |                      |                  | LRMD     | LRMD          |
| М     | 88,638    | х                                       |                |                        | X                                  | х                      | Х                   |                      |                  | LRMD     | LRMD          |
| N     | 73,236    |                                         | 1              |                        | X                                  | х                      | х                   |                      | Х                | LRMD     | LRMD          |
| 0     | 7,200     | Х                                       | X              | 5                      | Х                                  | Х                      | Х                   |                      |                  | LRMD     | LRMD          |