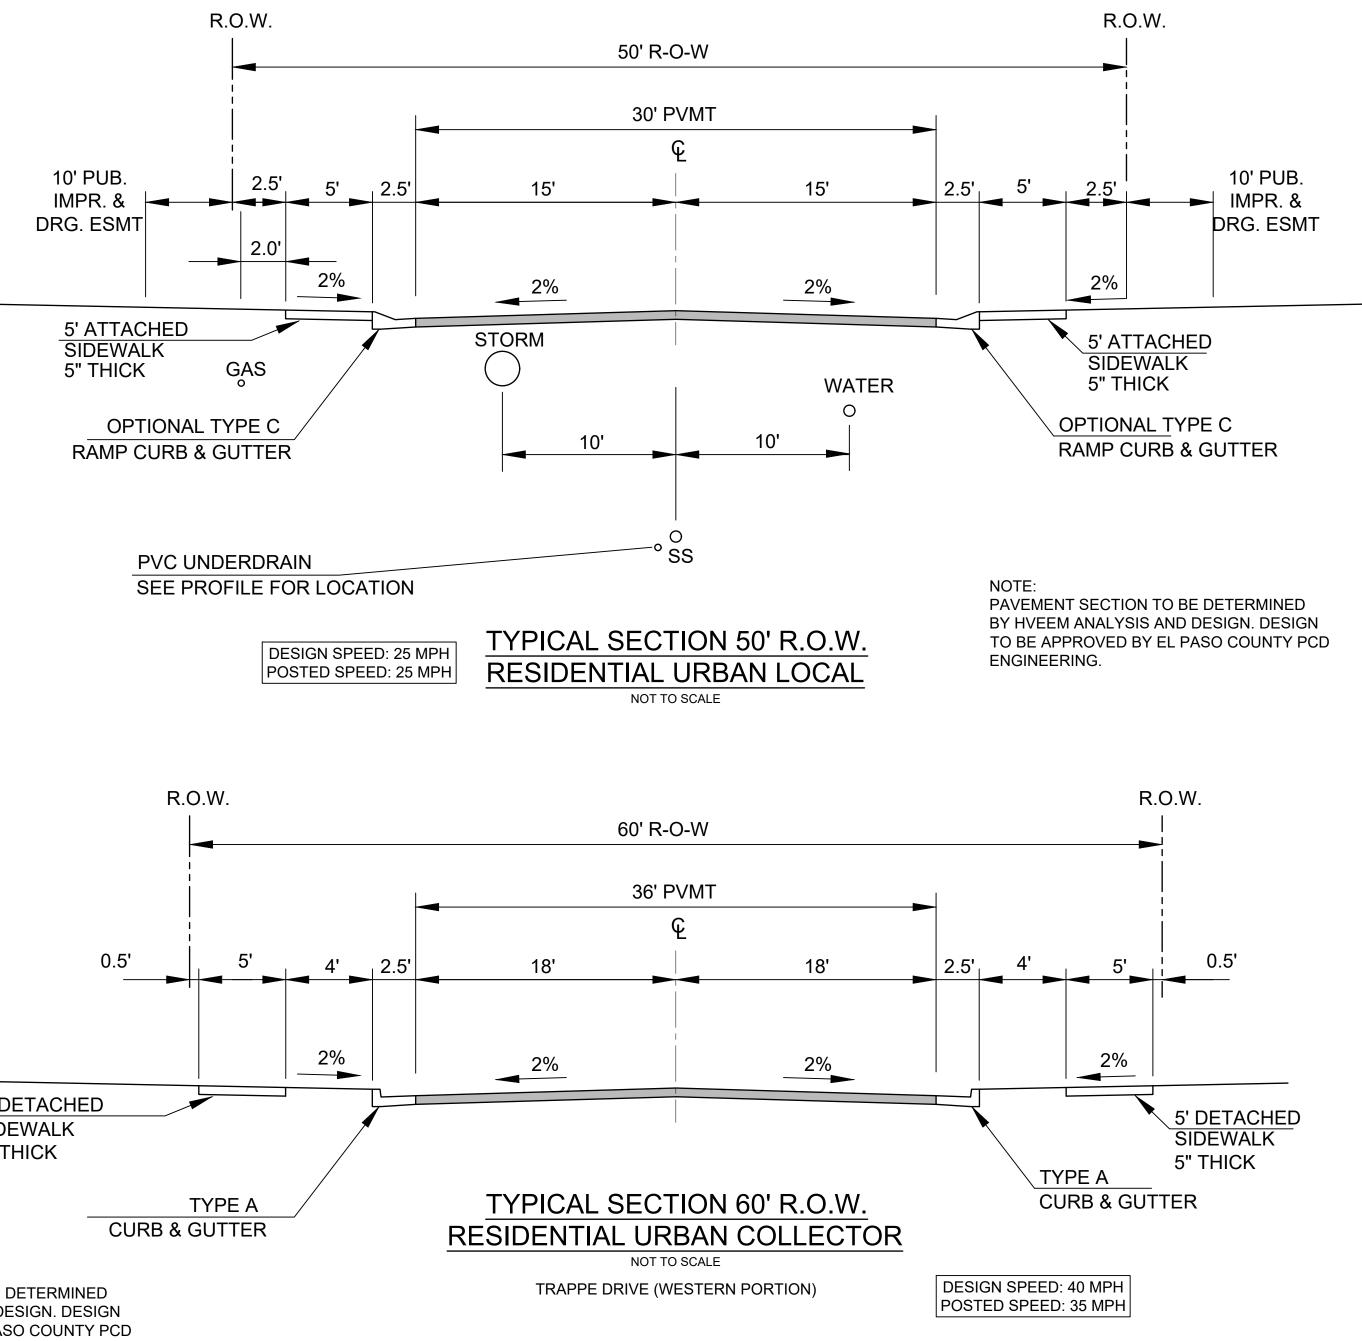

## STREETS:

- 1. ALL STREETS SHALL BE PUBLIC AND SHALL BE NAMED AND CONSTRUCTED TO EL PASO COUNTY STANDARDS, DEDICATED TO EL PASO COUNTY FOR AND UPON ACCEPTANCE BY EL PASO COUNTY, AND SHALL BE MAINTAINED BY EL PASO COUNTY DEPARTMENT OF TRANSPORTATION.
- LANDSCAPING AREAS, COMMON OPEN SPACE AND BUFFERS SHALL BE OWNED AND MAINTAINED BY THE LORSON RANCH METROPOLITAN DISTRICT. STREETS WITHIN THIS DEVELOPMENT PROVIDE FOR LEVELS OF VEHICULAR CIRCULATION REQUIRED BY THE TRAFFIC STUDY. SIDEWALKS SHALL BE
- PROVIDED ON BOTH SIDES OF ALL STREETS AS ILLUSTRATED ON THIS PLAN. TRACTS N ADJACENT TO AND INCLUDING FUTURE MERIDIAN ROAD SHALL BE RESERVED FOR FUTURE CONSTRUCTION OF MERIDIAN ROAD. UPON DEDICATION OR CONVEYANCE TO LORSON RANCH METROPOLITAN DISTRICT NO. 1 ("DISTRICT"), THE DISTRICT WILL OWN AND MAINTAIN THESE TRACTS
- UNTIL SUCH TIME. IF ANY, THAT THE COUNTY REQUESTS THE DEEDS AND EASEMENTS CONVEYING THE PORTIONS OF THESE TRACTS NECESSARY FOR RIGHT-OF-WAY AND CONSTRUCTION PURPOSES TO EL PASO COUNTY AT NO COST TO THE COUNTY. LANDSCAPING ALLOWED TO REMAIN WITHIN THE ACQUIRED RIGHT-OF-WAY SHALL CONTINUE TO BE MAINTAINED BY THE DISTRICT UNDER A LANDSCAPE LICENSE AGREEMENT. THE SUBDIVIDER(S) AGREES ON BEHALF OF HIM/HERSELF AND ANY DEVELOPER OR BUILDER SUCCESSORS AND ASSIGNEES THAT SUBDIVIDER AND/OR
- SAID SUCCESSORS AND ASSIGNS SHALL BE REQUIRED TO PAY TRAFFIC IMPACT FEES IN ACCORDANCE WITH THE EL PASO COUNTY ROAD IMPACT FEE PROGRAM RESOLUTION (RESOLUTION NO. 19-471), OR ANY AMENDMENTS THERETO, AT OR PRIOR TO THE TIME OF BUILDING PERMIT SUBMITTALS. THE FEE OBLIGATION. IF NOT PAID AT FINAL PLAT RECORDING, SHALL BE DOCUMENTED ON ALL SALES DOCUMENTS AND ON PLAT NOTES TO ENSURE THAT A TITLE SEARCH WOULD FIND THE FEE OBLIGATION BEFORE SALE OF THE PROPERTY.

\*ACCESSORY STRUCTURES ARE SUBJECT TO THE REQUIREMENTS OF THE EL PASO COUNTY LAND DEVELOPMENT, AS AMENDED

PCD FILE NO.: PUDSP221

CONSULTANTS:

NOTE:

PAVEMENT SECTION TO BE DETERMINED BY HVEEM ANALYSIS AND DESIGN. DESIGN TO BE APPROVED BY EL PASO COUNTY PCD ENGINEERING.