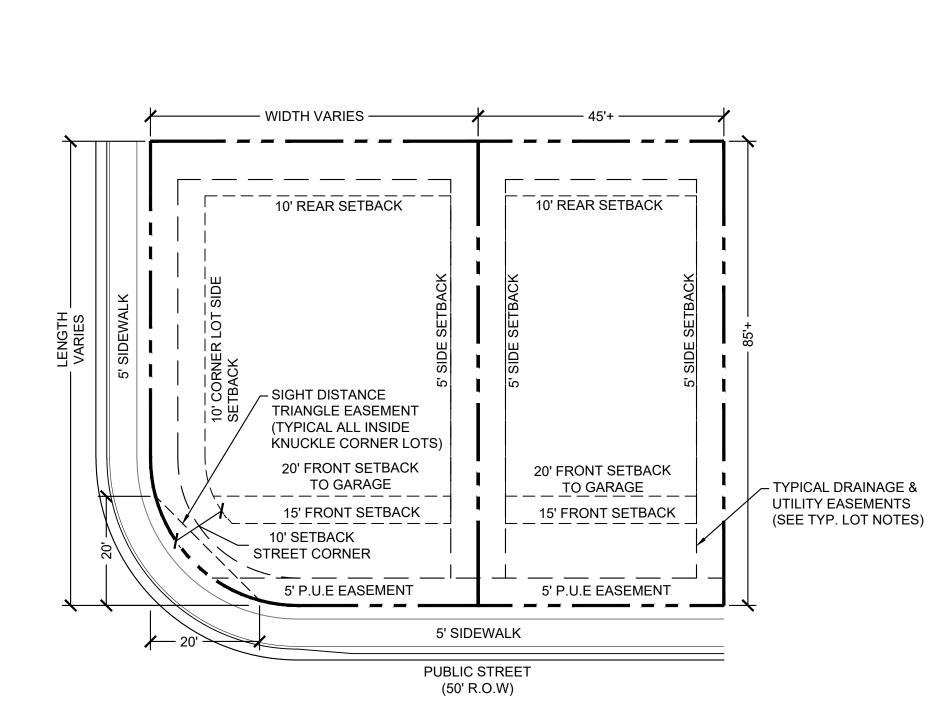

## DIMENSIONAL STANDARDS AND GUIDELINES

**DIMENSIONAL STANDARDS FOR LOTS 1-481** 

- 1. MINIMUM LOT AREA:
- A. DWELLING, SINGLE FAMILY: 3,825 SF MAXIMUM PERCENTAGE OF STRUCTURAL COVERAGE: NO MAXIMUM
- MAXIMUM STRUCTURAL HEIGHT: FORTY FIVE FEET (45').
- 4. MINIMUM WIDTH OF LOT AT FRONT BUILDING SETBACK LINE: THIRTY FEET (30') OR AS OTHERWISE SHOWN
- 5. PROJECTIONS INTO SETBACKS ARE GOVERNED BY THE EL PASO COUNTY LAND DEVELOPMENT CODE, AS AMENDED. ALL PROPERTY OWNERS ARE RESPONSIBLE FOR MAINTAINING PROPER STORM WATER DRAINAGE IN AND THROUGH THEIR PROPERTY. PUBLIC DRAINAGE EASEMENTS AS SPECIFICALLY NOTED ON THE PLAT SHALL BE MAINTAINED BY THE INDIVIDUAL LOT OWNERS UNLESS OTHERWISE INDICATED. HOMEBUILDERS ARE RESPONSIBLE TO ENSURE PROPER DRAINAGE AROUND STRUCTURES, INCLUDING ELEVATIONS OF FOUNDATIONS AND WINDOW WELLS IN RELATION TO SIDE-LOT DRAINAGE EASEMENTS AND SWALES, HOMEOWNERS SHALL NOT CHANGE THE GRADE OF THE LOT OR DRAINAGE SWALES, WITHIN SAID EASEMENTS, AS CONSTRUCTED BY THE BUILDER, IN A MANNER THAT WOULD CAUSE ADVERSE DRAINAGE IMPACTS TO PROPERTIES, STRUCTURES, FENCES, MATERIALS OR LANDSCAPING THAT COULD IMPEDE THE FLOW OF RUNOFF SHALL NOT BE PLACED IN DRAINAGE EASEMENTS. 6. SETBACK REQUIREMENTS (SEE DETAILS):
- A. FRONT YARD: TWENTY FEET (20') TO FACE OF GARAGE FIFTEEN FEET (15') TO FACE OF HOUSE
- B. SIDE YARD: FIVE FEET (5')
- C. REAR YARD: TEN FEET (10') D. CORNER YARD (NON-DRIVEWAY SIDE): TEN FEET (10')
- 7. ACCESSORY STRUCTURE STANDARDS: A. MAXIMUM ACCESSORY STRUCTURE HEIGHT: TEN FEET (10')
  - B. SETBACK REQUIREMENTS:
  - SIDE YARD: FIVE FEET (5') REAR YARD: FIVE FEET (5')
- 8. PROJECTION INTO SETBACKS
  - A. A COVERED/ SEMI-ENCLOSED PORCH MAY PROJECT INTO A REQUIRED FRONT OR REAR YARD SETBACK A MAXIMUM OF 10 FEET AND SHALL ONLY BE ENCLOSED ON A MAXIMUM OF TWO SIDES.
  - B. OPEN AND UNENCLOSED PATIOS, FREESTANDING PERGOLAS, DECKS, PLATFORMS, LANDINGS OR RAMPS MAY EXTEND INTO REQUIRED FRONT, SIDE OR REAR YARD SETBACKS PROVIDED THE PATIO, DECK, PLATFORM, LANDING OR RAMP DOES NOT EXCEED 18 INCHES IN HEIGHT MEASURED FROM THE FINISHED FLOOR TO ANY ADJACENT POINT OF THE FINISHED GRADE
  - C. OPEN AND UNENCLOSED PATIOS, PERGOLAS, DECKS, PLATFORMS, LANDINGS OR RAMPS EXCEEDING 18 INCHES IN HEIGHT MEASURED FROM THE FINISHED FLOOR TO ANY ADJACENT POINT OF THE FINISHED GRADE MAY EXTEND A MAXIMUM OF 10 FEET INTO REQUIRED FRONT OR REAR YARD SETBACKS AND A MAXIMUM OF 42 INCHES INTO SIDE YARD SETBACKS.
  - D. AWNINGS, CHIMNEYS AND FLUES, SILLS, BELT COURSES, CORNICES, EAVES AND OTHER SIMILAR ARCHITECTURAL FEATURES MAY PROJECT NOT MORE THAN 2 FEET INTO REQUIRED FRONT, SIDE OR REAR YARD SETBACKS. E. CANTILEVERED BAY WINDOWS, NO GREATER THAN 12 FEET IN WIDTH, MAY
  - PROJECT NOT MORE THAN 3 FEET INTO A REQUIRED FRONT OR REAR YARD SETBACK. THE WINDOW SHALL INCLUDE NO SUPPORTS THAT EXTEND INTO THE REQUIRED FRONT OR REAR YARD SETBACK.