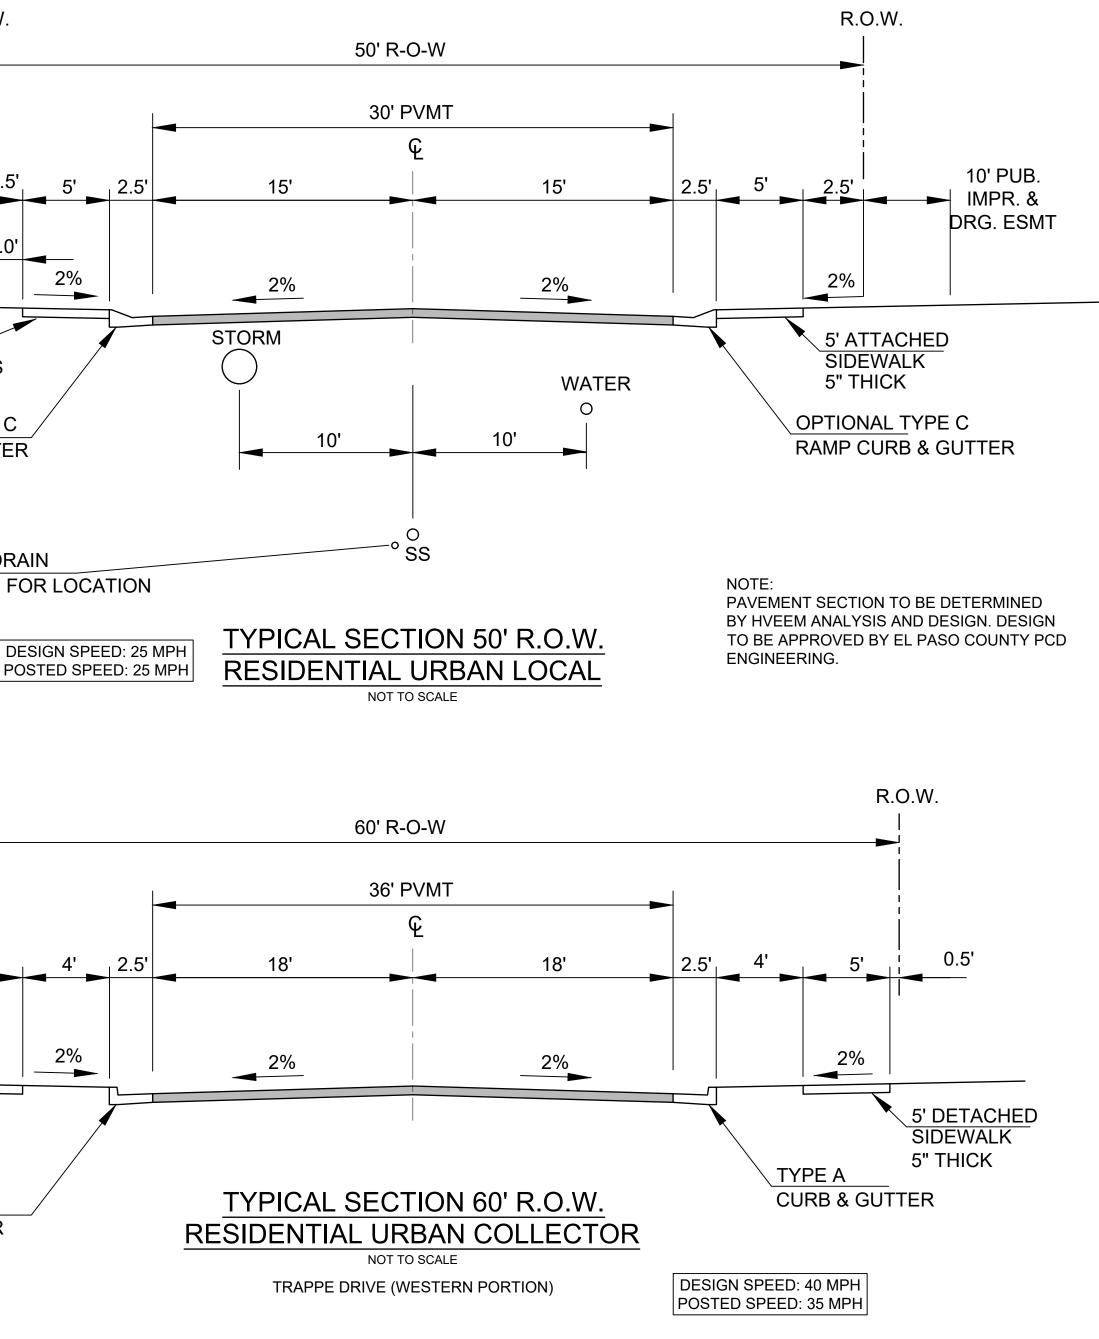

\*ACCESSORY STRUCTURES ARE SUBJECT TO THE REQUIREMENTS OF THE EL PASO COUNTY LAND DEVELOPMENT, AS AMENDED

PCD FILE NO.: PUDSP221

CONSULTANTS:

NOTE:

PAVEMENT SECTION TO BE DETERMINED BY HVEEM ANALYSIS AND DESIGN. DESIGN TO BE APPROVED BY EL PASO COUNTY PCD ENGINEERING.