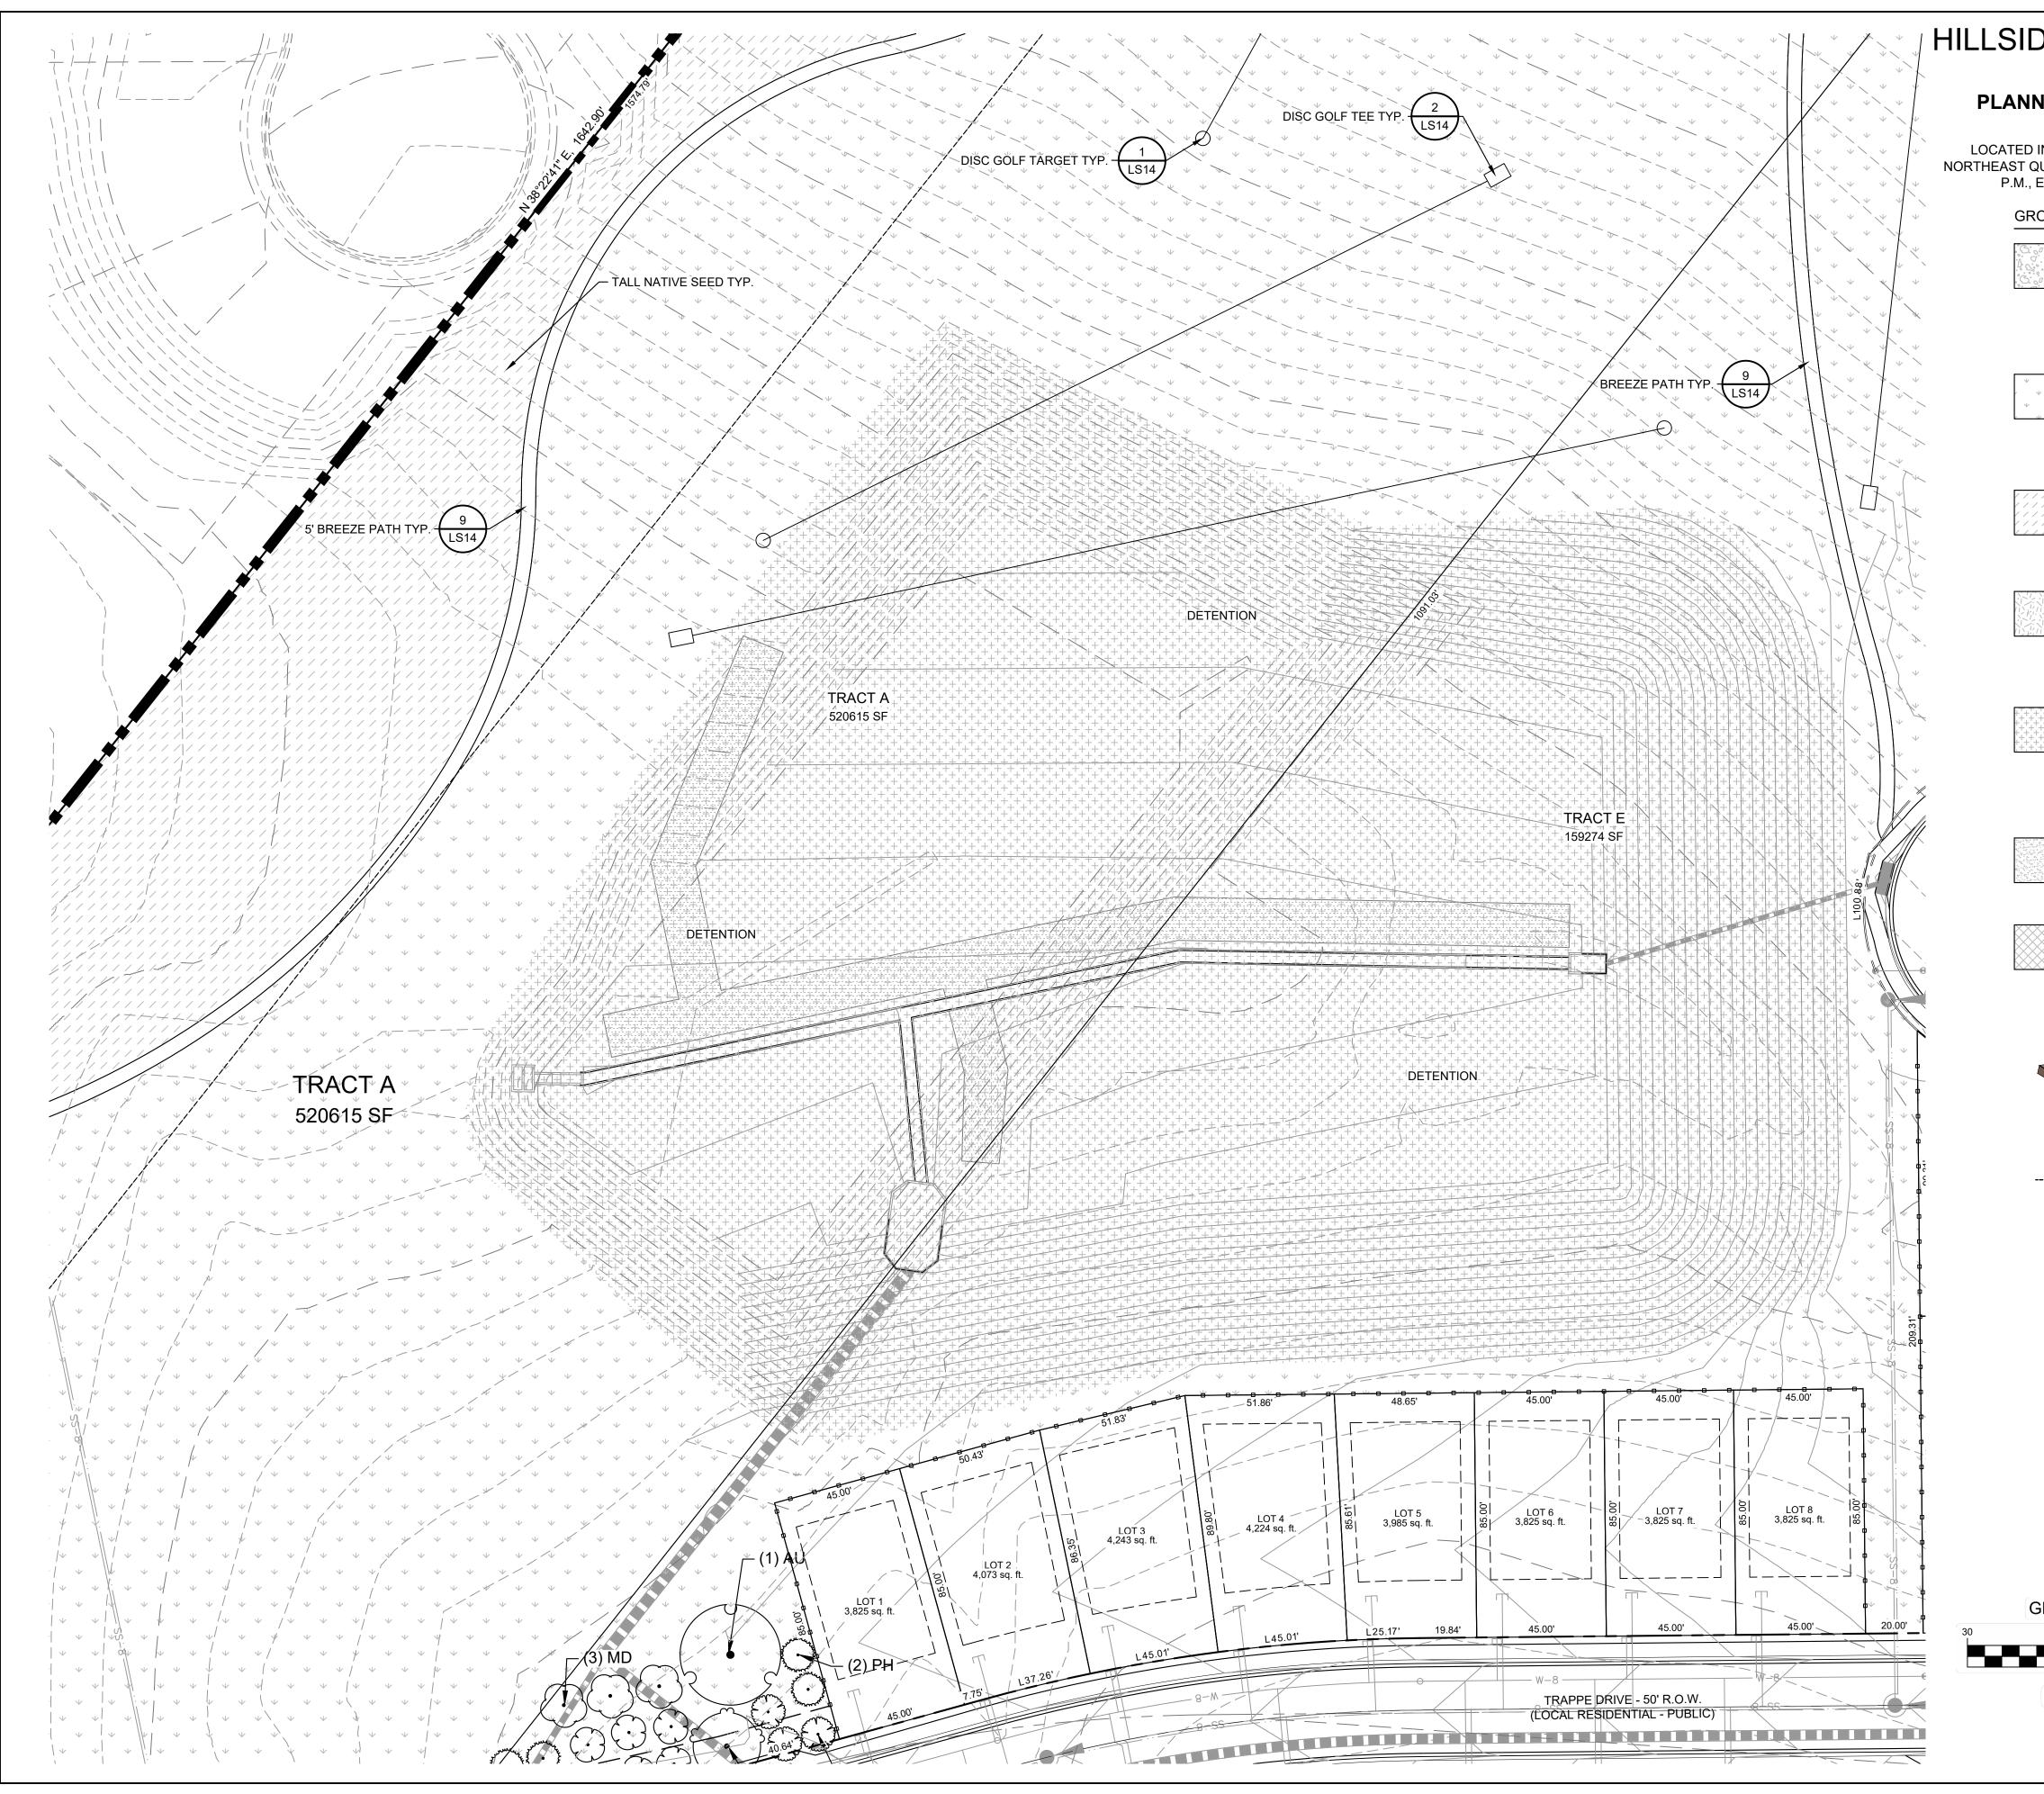

02 03-04 05-12 13-28

| TRACT | SIZE (SF) | LANDSCAPE/<br>PARK OPEN<br>SPACE/ TRAIL | POCKET<br>PARK | DISC<br>GOLF<br>COURSE | SIGNAGE/<br>PUBLIC<br>IMPROVEMENTS | DRAINAGE/<br>DETENTION | PUBLIC<br>UTILITIES | ELECTRIC<br>EASEMENT | FUTURE<br>R.O.W. | OWNED BY | MAINTAINED BY |
|-------|-----------|-----------------------------------------|----------------|------------------------|------------------------------------|------------------------|---------------------|----------------------|------------------|----------|---------------|
| A     | 520,615   | х                                       |                | Х                      |                                    | х                      |                     | Х                    | , i              | LRMD     | LRMD          |
| В     | 129,464   | х                                       | i              | 11                     |                                    | х                      |                     | X                    |                  | LRMD     | LRMD          |
| С     | 17,176    | х                                       |                |                        | X                                  | Х                      | Х                   |                      |                  | LRMD     | LRMD          |
| D     | 17,110    | х                                       |                |                        | Х                                  | Х                      | Х                   |                      |                  | LRMD     | LRMD          |
| E     | 159,274   | х                                       | 7              | Х                      | X                                  | х                      | х                   |                      |                  | LRMD     | LRMD          |
| F     | 24,289    | х                                       |                |                        | X                                  | х                      | Х                   |                      | 1 (              | LRMD     | LRMD          |
| G     | 5,729     | х                                       |                |                        | X                                  | х                      | Х                   |                      |                  | LRMD     | LRMD          |
| н     | 10,039    | х                                       | J              |                        | X                                  | х                      | Х                   |                      |                  | LRMD     | LRMD          |
| 1     | 25,339    | х                                       |                |                        | X                                  | х                      | Х                   |                      |                  | LRMD     | LRMD          |
| J     | 13,762    | х                                       | Х              |                        | X                                  | х                      | Х                   |                      | 11.11            | LRMD     | LRMD          |
| К     | 65,121    | х                                       | in similar in  |                        | Х                                  | х                      | Х                   |                      |                  | LRMD     | LRMD          |
| L     | 8,054     | х                                       |                |                        | x                                  | х                      | Х                   |                      |                  | LRMD     | LRMD          |
| М     | 88,638    | х                                       |                |                        | X                                  | х                      | Х                   |                      |                  | LRMD     | LRMD          |
| N     | 73,236    |                                         | 1              |                        | X                                  | х                      | х                   |                      | Х                | LRMD     | LRMD          |
| 0     | 7,200     | Х                                       | X              | 5                      | Х                                  | Х                      | Х                   |                      |                  | LRMD     | LRMD          |