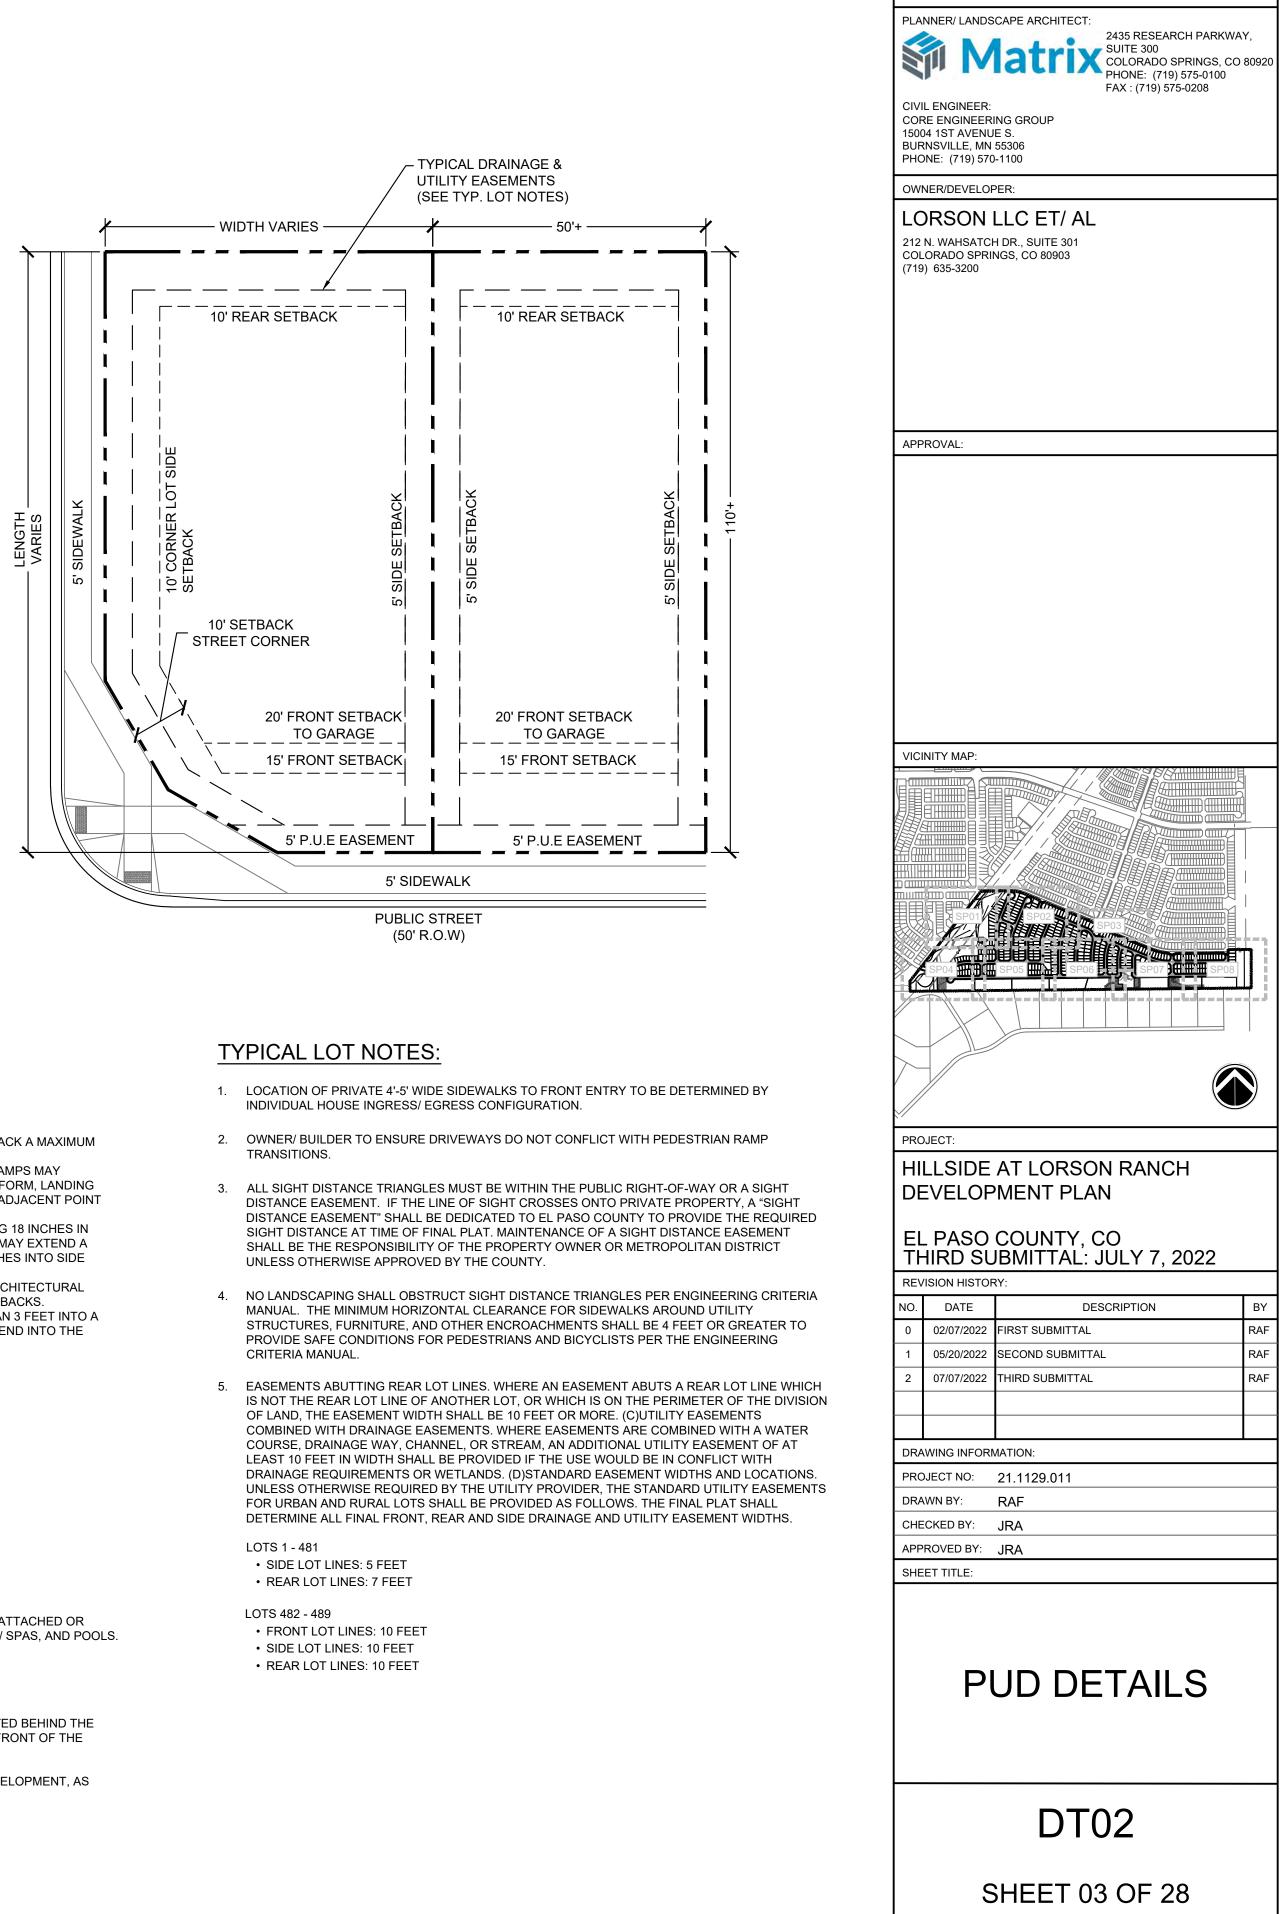

## DIMENSIONAL STANDARDS AND GUIDELINES

**DIMENSIONAL STANDARDS FOR LOTS 1-481** 

- 1. MINIMUM LOT AREA:
- A. DWELLING, SINGLE FAMILY: 3,825 SF MAXIMUM PERCENTAGE OF STRUCTURAL COVERAGE: NO MAXIMUM
- MAXIMUM STRUCTURAL HEIGHT: FORTY FIVE FEET (45').
- 4. MINIMUM WIDTH OF LOT AT FRONT BUILDING SETBACK LINE: THIRTY FEET (30') OR AS OTHERWISE SHOWN
- 5. PROJECTIONS INTO SETBACKS ARE GOVERNED BY THE EL PASO COUNTY LAND DEVELOPMENT CODE, AS AMENDED. ALL PROPERTY OWNERS ARE RESPONSIBLE FOR MAINTAINING PROPER STORM WATER DRAINAGE IN AND THROUGH THEIR PROPERTY. PUBLIC DRAINAGE EASEMENTS AS SPECIFICALLY NOTED ON THE PLAT SHALL BE MAINTAINED BY THE INDIVIDUAL LOT OWNERS UNLESS OTHERWISE INDICATED. HOMEBUILDERS ARE RESPONSIBLE TO ENSURE PROPER DRAINAGE AROUND STRUCTURES, INCLUDING ELEVATIONS OF FOUNDATIONS AND WINDOW WELLS IN RELATION TO SIDE-LOT DRAINAGE EASEMENTS AND SWALES, HOMEOWNERS SHALL NOT CHANGE THE GRADE OF THE LOT OR DRAINAGE SWALES, WITHIN SAID EASEMENTS, AS CONSTRUCTED BY THE BUILDER, IN A MANNER THAT WOULD CAUSE ADVERSE DRAINAGE IMPACTS TO PROPERTIES, STRUCTURES, FENCES, MATERIALS OR LANDSCAPING THAT COULD IMPEDE THE FLOW OF RUNOFF SHALL NOT BE PLACED IN DRAINAGE EASEMENTS. 6. SETBACK REQUIREMENTS (SEE DETAILS):
- A. FRONT YARD: TWENTY FEET (20') TO FACE OF GARAGE FIFTEEN FEET (15') TO FACE OF HOUSE
- B. SIDE YARD: FIVE FEET (5')
- C. REAR YARD: TEN FEET (10') D. CORNER YARD (NON-DRIVEWAY SIDE): TEN FEET (10')
- 7. ACCESSORY STRUCTURE STANDARDS: A. MAXIMUM ACCESSORY STRUCTURE HEIGHT: TEN FEET (10')
  - B. SETBACK REQUIREMENTS:
  - SIDE YARD: FIVE FEET (5') REAR YARD: FIVE FEET (5')
- 8. PROJECTION INTO SETBACKS
  - A. A COVERED/ SEMI-ENCLOSED PORCH MAY PROJECT INTO A REQUIRED FRONT OR REAR YARD SETBACK A MAXIMUM OF 10 FEET AND SHALL ONLY BE ENCLOSED ON A MAXIMUM OF TWO SIDES.
  - B. OPEN AND UNENCLOSED PATIOS, FREESTANDING PERGOLAS, DECKS, PLATFORMS, LANDINGS OR RAMPS MAY EXTEND INTO REQUIRED FRONT, SIDE OR REAR YARD SETBACKS PROVIDED THE PATIO, DECK, PLATFORM, LANDING OR RAMP DOES NOT EXCEED 18 INCHES IN HEIGHT MEASURED FROM THE FINISHED FLOOR TO ANY ADJACENT POINT OF THE FINISHED GRADE
  - C. OPEN AND UNENCLOSED PATIOS, PERGOLAS, DECKS, PLATFORMS, LANDINGS OR RAMPS EXCEEDING 18 INCHES IN HEIGHT MEASURED FROM THE FINISHED FLOOR TO ANY ADJACENT POINT OF THE FINISHED GRADE MAY EXTEND A MAXIMUM OF 10 FEET INTO REQUIRED FRONT OR REAR YARD SETBACKS AND A MAXIMUM OF 42 INCHES INTO SIDE YARD SETBACKS.
  - D. AWNINGS, CHIMNEYS AND FLUES, SILLS, BELT COURSES, CORNICES, EAVES AND OTHER SIMILAR ARCHITECTURAL FEATURES MAY PROJECT NOT MORE THAN 2 FEET INTO REQUIRED FRONT, SIDE OR REAR YARD SETBACKS. E. CANTILEVERED BAY WINDOWS, NO GREATER THAN 12 FEET IN WIDTH, MAY
  - PROJECT NOT MORE THAN 3 FEET INTO A REQUIRED FRONT OR REAR YARD SETBACK. THE WINDOW SHALL INCLUDE NO SUPPORTS THAT EXTEND INTO THE REQUIRED FRONT OR REAR YARD SETBACK.

## DIMENSIONAL STANDARDS AND GUIDELINES

DIMENSIONAL STANDARDS FOR LOTS 482-489

- 1. MINIMUM LOT AREA:
- A. DWELLING, SINGLE FAMILY: 2.5 ACRES
- 2. MAXIMUM PERCENTAGE OF STRUCTURAL COVERAGE: 10% MAXIMUM. INDIVIDUAL LOT OWNERS EXCEEDING 10% STRUCTURAL COVERAGE SHALL COORDINATE WITH EL PASO COUNTY AND PROVIDE WATER QUALITY ON THEIR INDIVIDUAL LOTS AS MAY BE REQUIRED. MAXIMUM STRUCTURAL HEIGHT: FORTY FIVE FEET (45').
- MINIMUM WIDTH OF LOT AT FRONT BUILDING SETBACK LINE: TWO HUNDRED FEET (200') OR AS OTHERWISE SHOWN.
- PROJECTIONS INTO SETBACKS ARE GOVERNED BY THE EL PASO COUNTY LAND DEVELOPMENT CODE, AS AMENDED. ALL PROPERTY OWNERS ARE RESPONSIBLE FOR MAINTAINING PROPER STORM WATER DRAINAGE IN AND THROUGH THEIR PROPERTY. PUBLIC DRAINAGE EASEMENTS AS SPECIFICALLY NOTED ON THE PLAT SHALL BE MAINTAINED BY THE INDIVIDUAL LOT OWNERS UNLESS OTHERWISE INDICATED. HOMEBUILDERS ARE RESPONSIBLE TO ENSURE PROPER DRAINAGE AROUND STRUCTURES. INCLUDING ELEVATIONS OF FOUNDATIONS AND WINDOW WELLS IN RELATION TO SIDE-LOT DRAINAGE EASEMENTS AND SWALES. HOMEOWNERS SHALL NOT CHANGE THE GRADE OF THE LOT OR DRAINAGE SWALES, WITHIN SAID EASEMENTS, AS CONSTRUCTED BY THE BUILDER, IN A MANNER THAT WOULD CAUSE ADVERSE DRAINAGE IMPACTS TO PROPERTIES. STRUCTURES, FENCES, MATERIALS OR LANDSCAPING THAT COULD IMPEDE THE FLOW OF RUNOFF SHALL NOT BE PLACED IN DRAINAGE EASEMENTS.
- 6. SETBACK REQUIREMENTS (SEE DETAILS):
- A. FRONT YARD: TWENTY FIVE FEET (25') TO FACE OF GARAGE
- TWENTY FIVE FEET (25') TO FACE OF HOUSE B. SIDE YARD: FIFTEEN FEET (15')
- C. REAR YARD: ONE HUNDRED FEET (100')
- D. CORNER YARD (NON-DRIVEWAY SIDE): TWENTY FIVE FEET (25')
- 7. ACCESSORY STRUCTURE STANDARDS:
- A. MAXIMUM ACCESSORY STRUCTURE HEIGHT: TEN FEET (10') B. SETBACK REQUIREMENTS:
  - SIDE YARD: FIFTEEN FEET (15')

REAR YARD: TWENTY FIVE FEET (25')