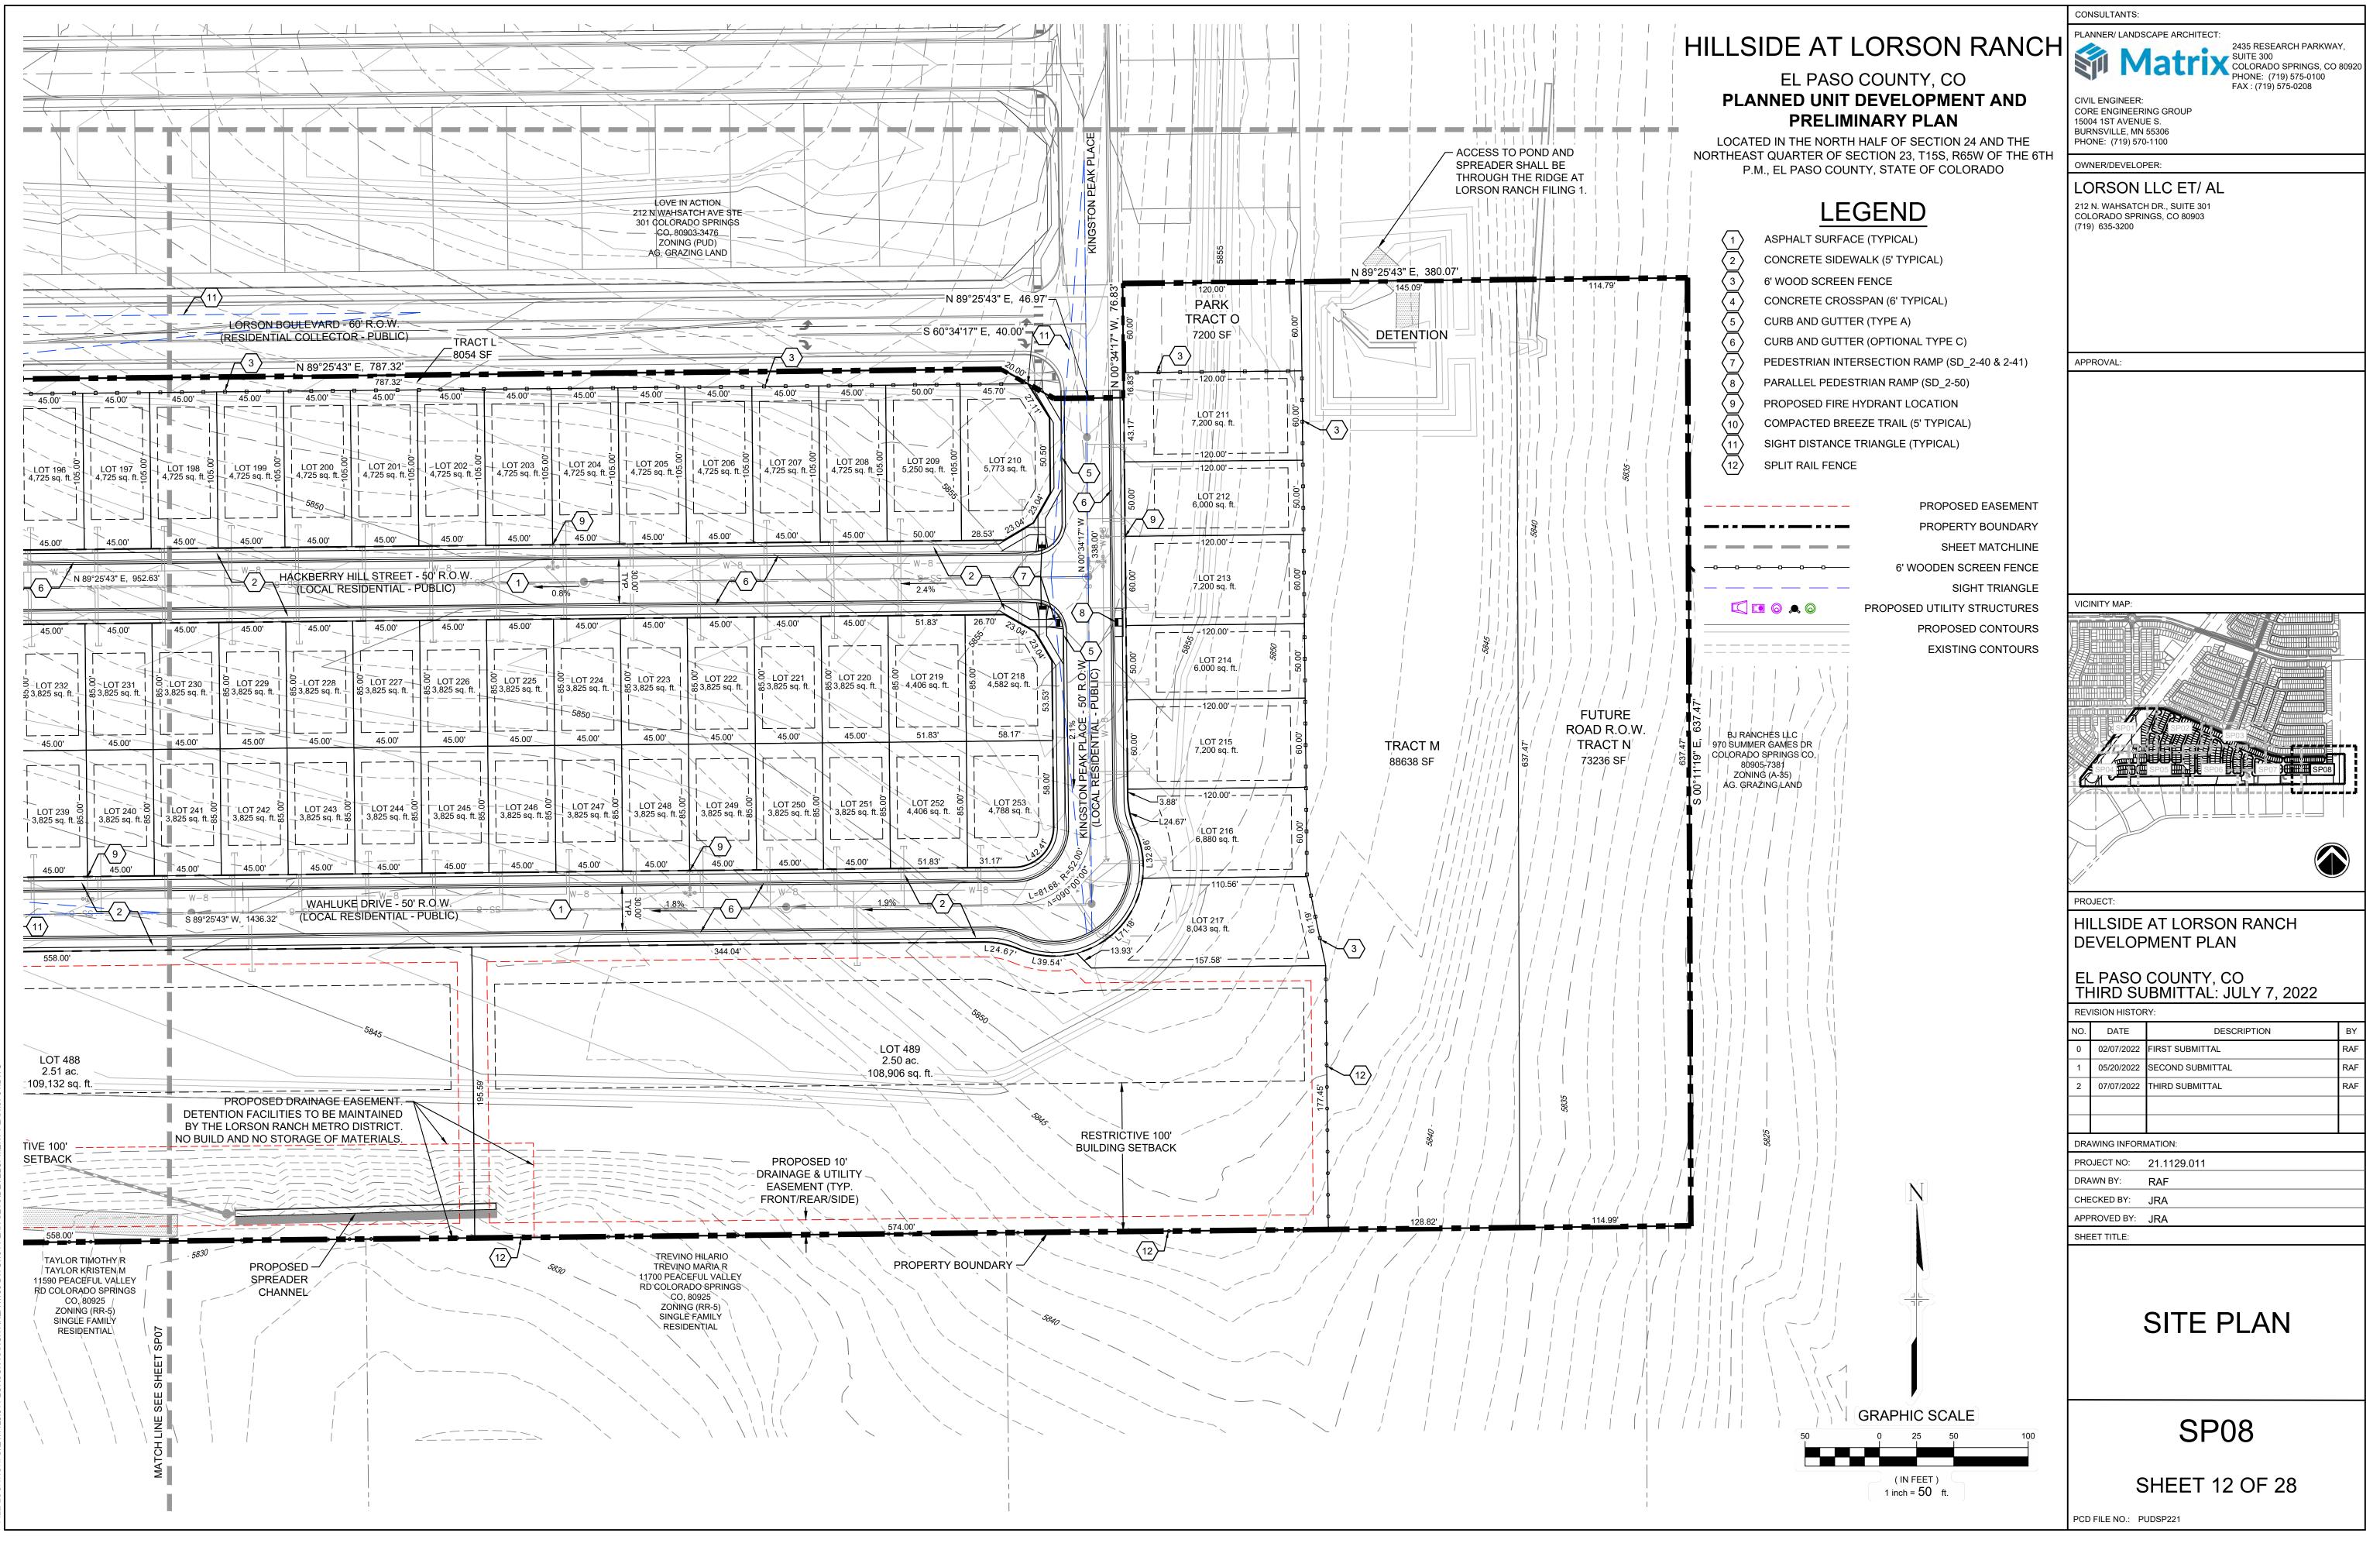

02 03-04 05-12 13-28

| TRACT | SIZE (SF) | LANDSCAPE/<br>PARK OPEN<br>SPACE/ TRAIL | POCKET<br>PARK | DISC<br>GOLF<br>COURSE | SIGNAGE/<br>PUBLIC<br>IMPROVEMENTS | DRAINAGE/<br>DETENTION | PUBLIC<br>UTILITIES | ELECTRIC<br>EASEMENT | FUTURE<br>R.O.W. | OWNED BY | MAINTAINED BY |
|-------|-----------|-----------------------------------------|----------------|------------------------|------------------------------------|------------------------|---------------------|----------------------|------------------|----------|---------------|
| A     | 520,615   | х                                       |                | Х                      |                                    | х                      |                     | Х                    | , i              | LRMD     | LRMD          |
| В     | 129,464   | х                                       | i              | 11                     |                                    | х                      |                     | X                    |                  | LRMD     | LRMD          |
| С     | 17,176    | х                                       |                |                        | X                                  | Х                      | Х                   |                      |                  | LRMD     | LRMD          |
| D     | 17,110    | х                                       |                |                        | Х                                  | Х                      | Х                   |                      |                  | LRMD     | LRMD          |
| E     | 159,274   | х                                       | 7              | Х                      | X                                  | х                      | х                   |                      |                  | LRMD     | LRMD          |
| F     | 24,289    | х                                       |                |                        | X                                  | х                      | Х                   |                      | 1 (              | LRMD     | LRMD          |
| G     | 5,729     | х                                       |                |                        | X                                  | х                      | Х                   |                      |                  | LRMD     | LRMD          |
| н     | 10,039    | х                                       | J              |                        | X                                  | х                      | Х                   |                      |                  | LRMD     | LRMD          |
| 1     | 25,339    | х                                       |                |                        | X                                  | х                      | Х                   |                      |                  | LRMD     | LRMD          |
| J     | 13,762    | х                                       | Х              |                        | X                                  | х                      | Х                   |                      | 11.11            | LRMD     | LRMD          |
| К     | 65,121    | х                                       | in similar in  |                        | Х                                  | х                      | Х                   |                      |                  | LRMD     | LRMD          |
| L     | 8,054     | х                                       |                |                        | x                                  | х                      | Х                   |                      |                  | LRMD     | LRMD          |
| М     | 88,638    | х                                       |                |                        | X                                  | х                      | Х                   |                      |                  | LRMD     | LRMD          |
| N     | 73,236    |                                         | 1              |                        | X                                  | х                      | х                   |                      | Х                | LRMD     | LRMD          |
| 0     | 7,200     | Х                                       | X              | 5                      | Х                                  | Х                      | Х                   |                      |                  | LRMD     | LRMD          |