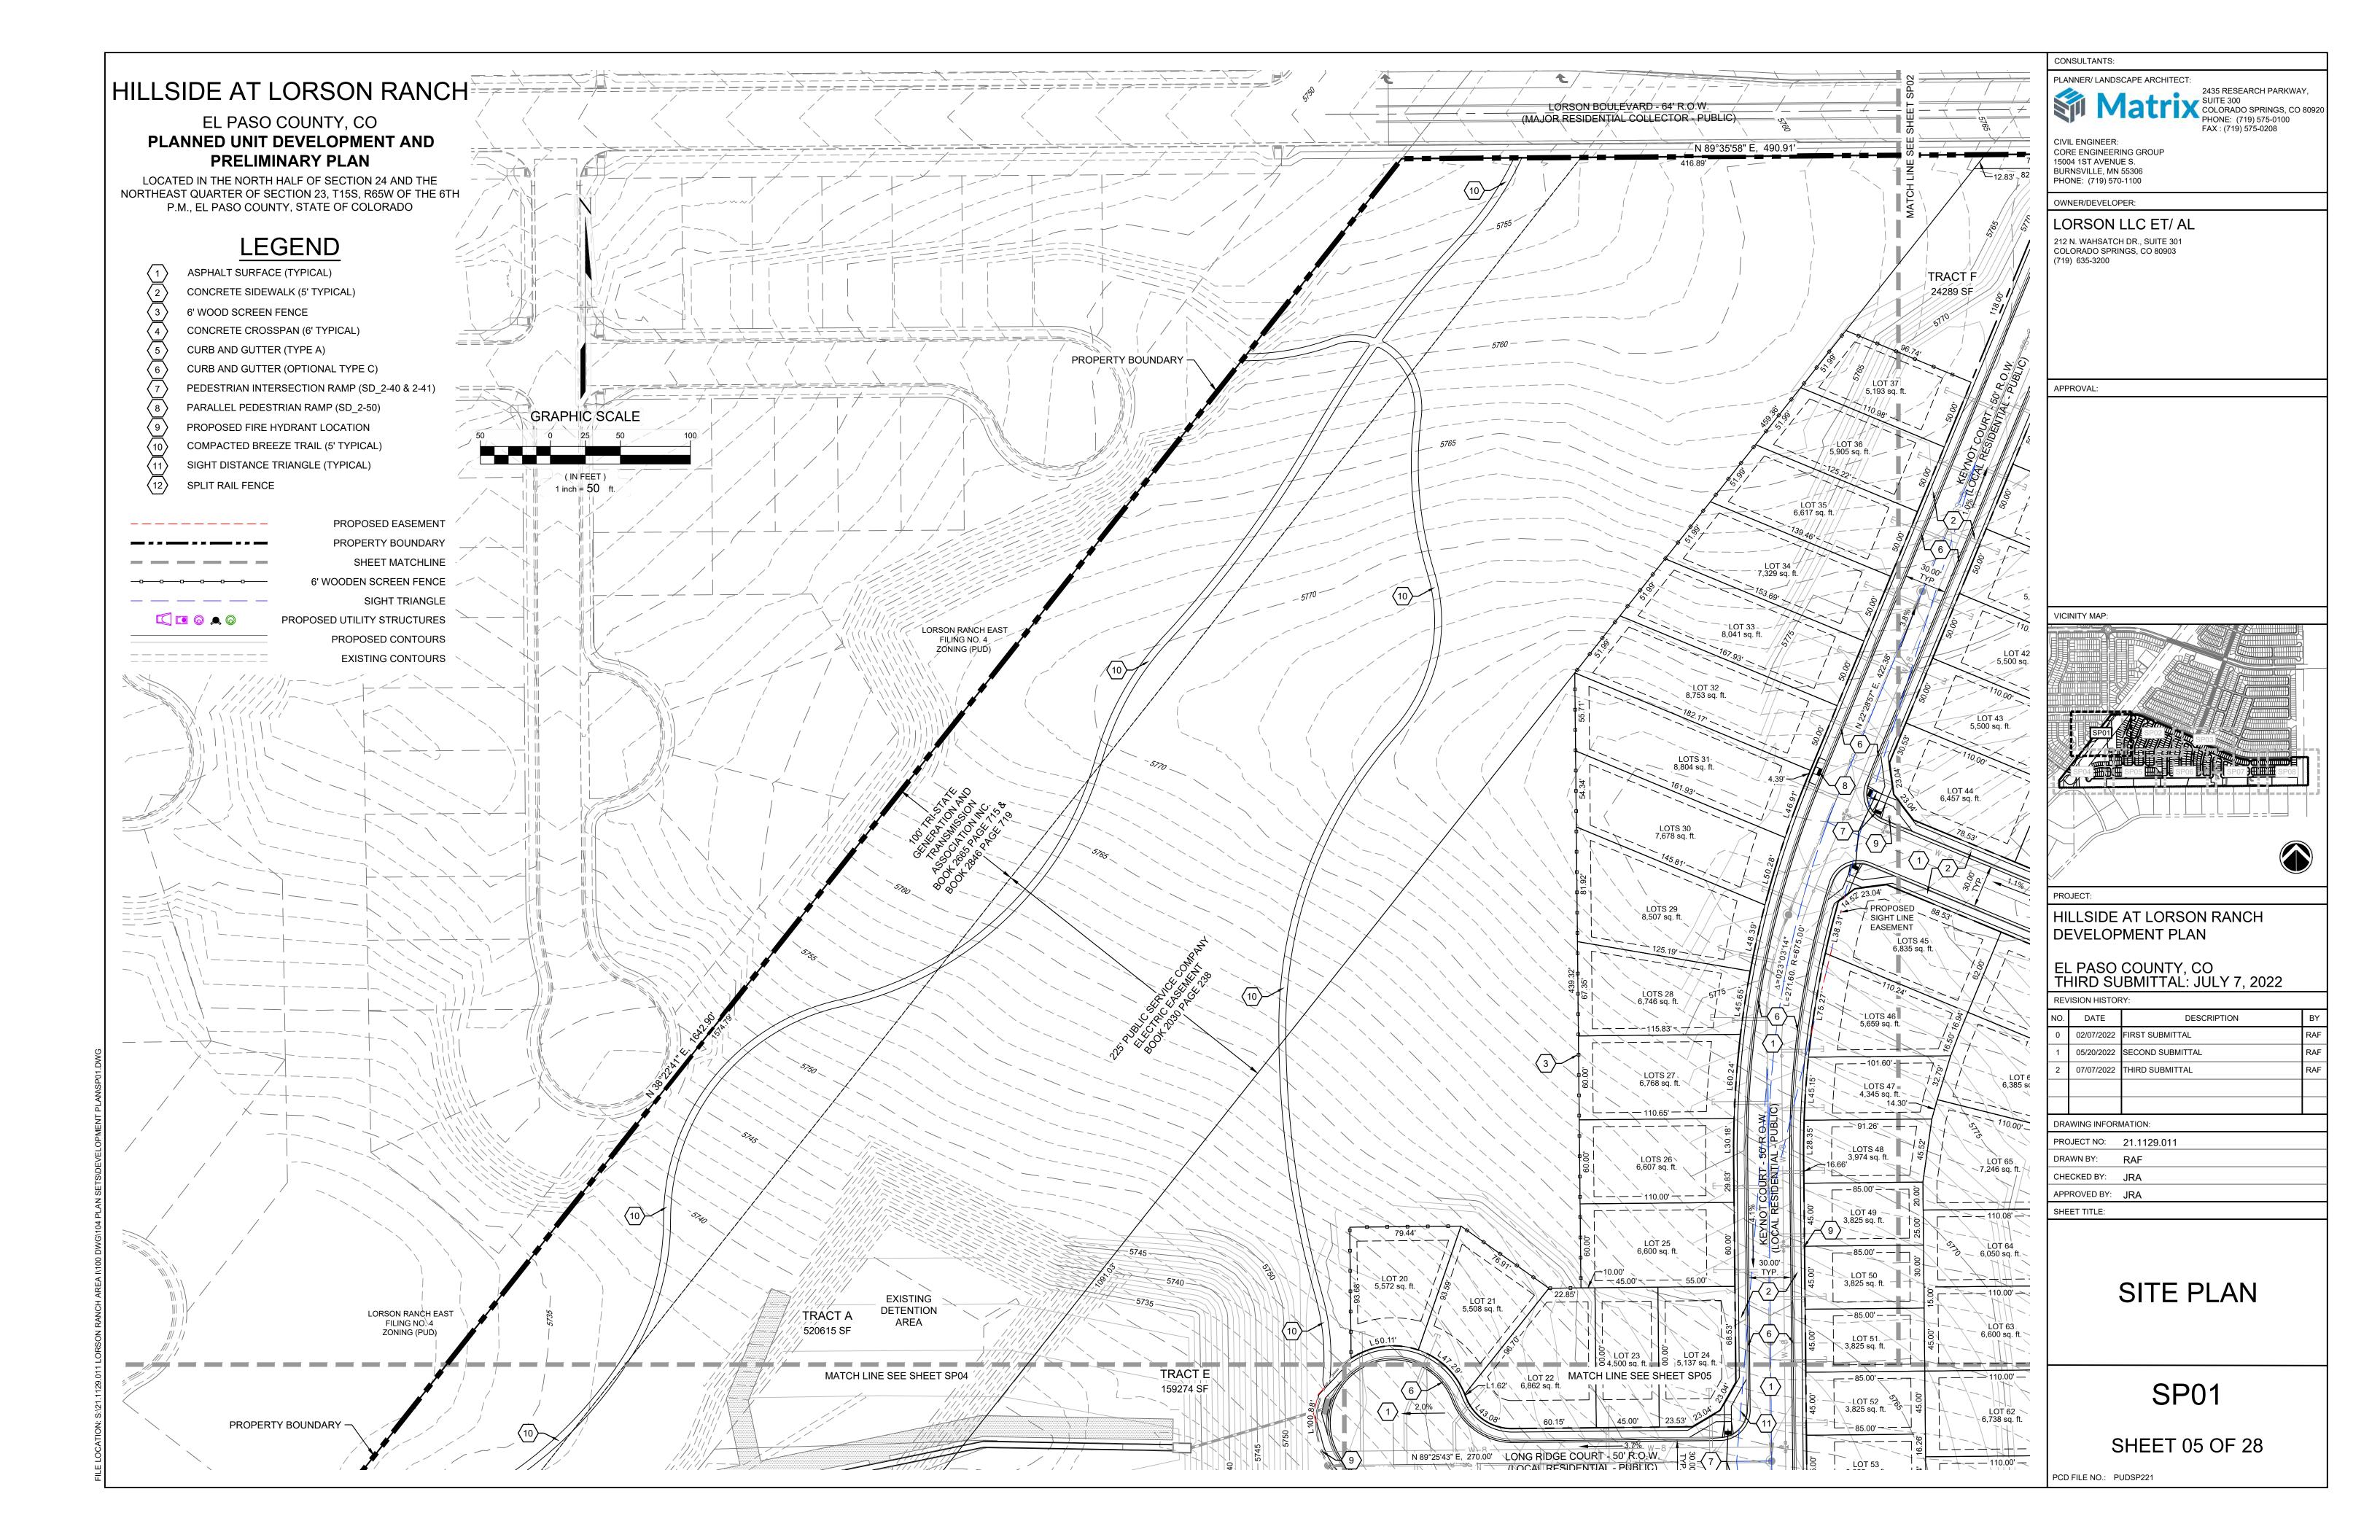

02 03-04 05-12 13-28

| TRACT | SIZE (SF) | LANDSCAPE/<br>PARK OPEN<br>SPACE/ TRAIL | POCKET<br>PARK | DISC<br>GOLF<br>COURSE | SIGNAGE/<br>PUBLIC<br>IMPROVEMENTS | DRAINAGE/<br>DETENTION | PUBLIC<br>UTILITIES | ELECTRIC<br>EASEMENT | FUTURE<br>R.O.W. | OWNED BY | MAINTAINED BY |
|-------|-----------|-----------------------------------------|----------------|------------------------|------------------------------------|------------------------|---------------------|----------------------|------------------|----------|---------------|
| A     | 520,615   | х                                       |                | Х                      |                                    | х                      |                     | Х                    | , i              | LRMD     | LRMD          |
| В     | 129,464   | х                                       | i              | 11                     |                                    | х                      |                     | X                    |                  | LRMD     | LRMD          |
| С     | 17,176    | х                                       |                |                        | X                                  | Х                      | Х                   |                      |                  | LRMD     | LRMD          |
| D     | 17,110    | х                                       |                |                        | Х                                  | Х                      | Х                   |                      |                  | LRMD     | LRMD          |
| E     | 159,274   | х                                       | 7              | Х                      | X                                  | х                      | х                   |                      |                  | LRMD     | LRMD          |
| F     | 24,289    | х                                       |                |                        | X                                  | х                      | Х                   |                      | 1 (              | LRMD     | LRMD          |
| G     | 5,729     | х                                       |                |                        | X                                  | х                      | Х                   |                      |                  | LRMD     | LRMD          |
| н     | 10,039    | х                                       | J              |                        | X                                  | х                      | Х                   |                      |                  | LRMD     | LRMD          |
| 1     | 25,339    | х                                       |                |                        | X                                  | х                      | Х                   |                      |                  | LRMD     | LRMD          |
| J     | 13,762    | х                                       | Х              |                        | X                                  | х                      | Х                   |                      | 11.11            | LRMD     | LRMD          |
| К     | 65,121    | х                                       | in similar in  |                        | Х                                  | х                      | Х                   |                      |                  | LRMD     | LRMD          |
| L     | 8,054     | х                                       |                |                        | x                                  | х                      | Х                   |                      |                  | LRMD     | LRMD          |
| М     | 88,638    | х                                       |                |                        | X                                  | х                      | Х                   |                      |                  | LRMD     | LRMD          |
| N     | 73,236    |                                         | 1              |                        | X                                  | х                      | х                   |                      | Х                | LRMD     | LRMD          |
| 0     | 7,200     | Х                                       | X              | 5                      | Х                                  | Х                      | Х                   |                      |                  | LRMD     | LRMD          |