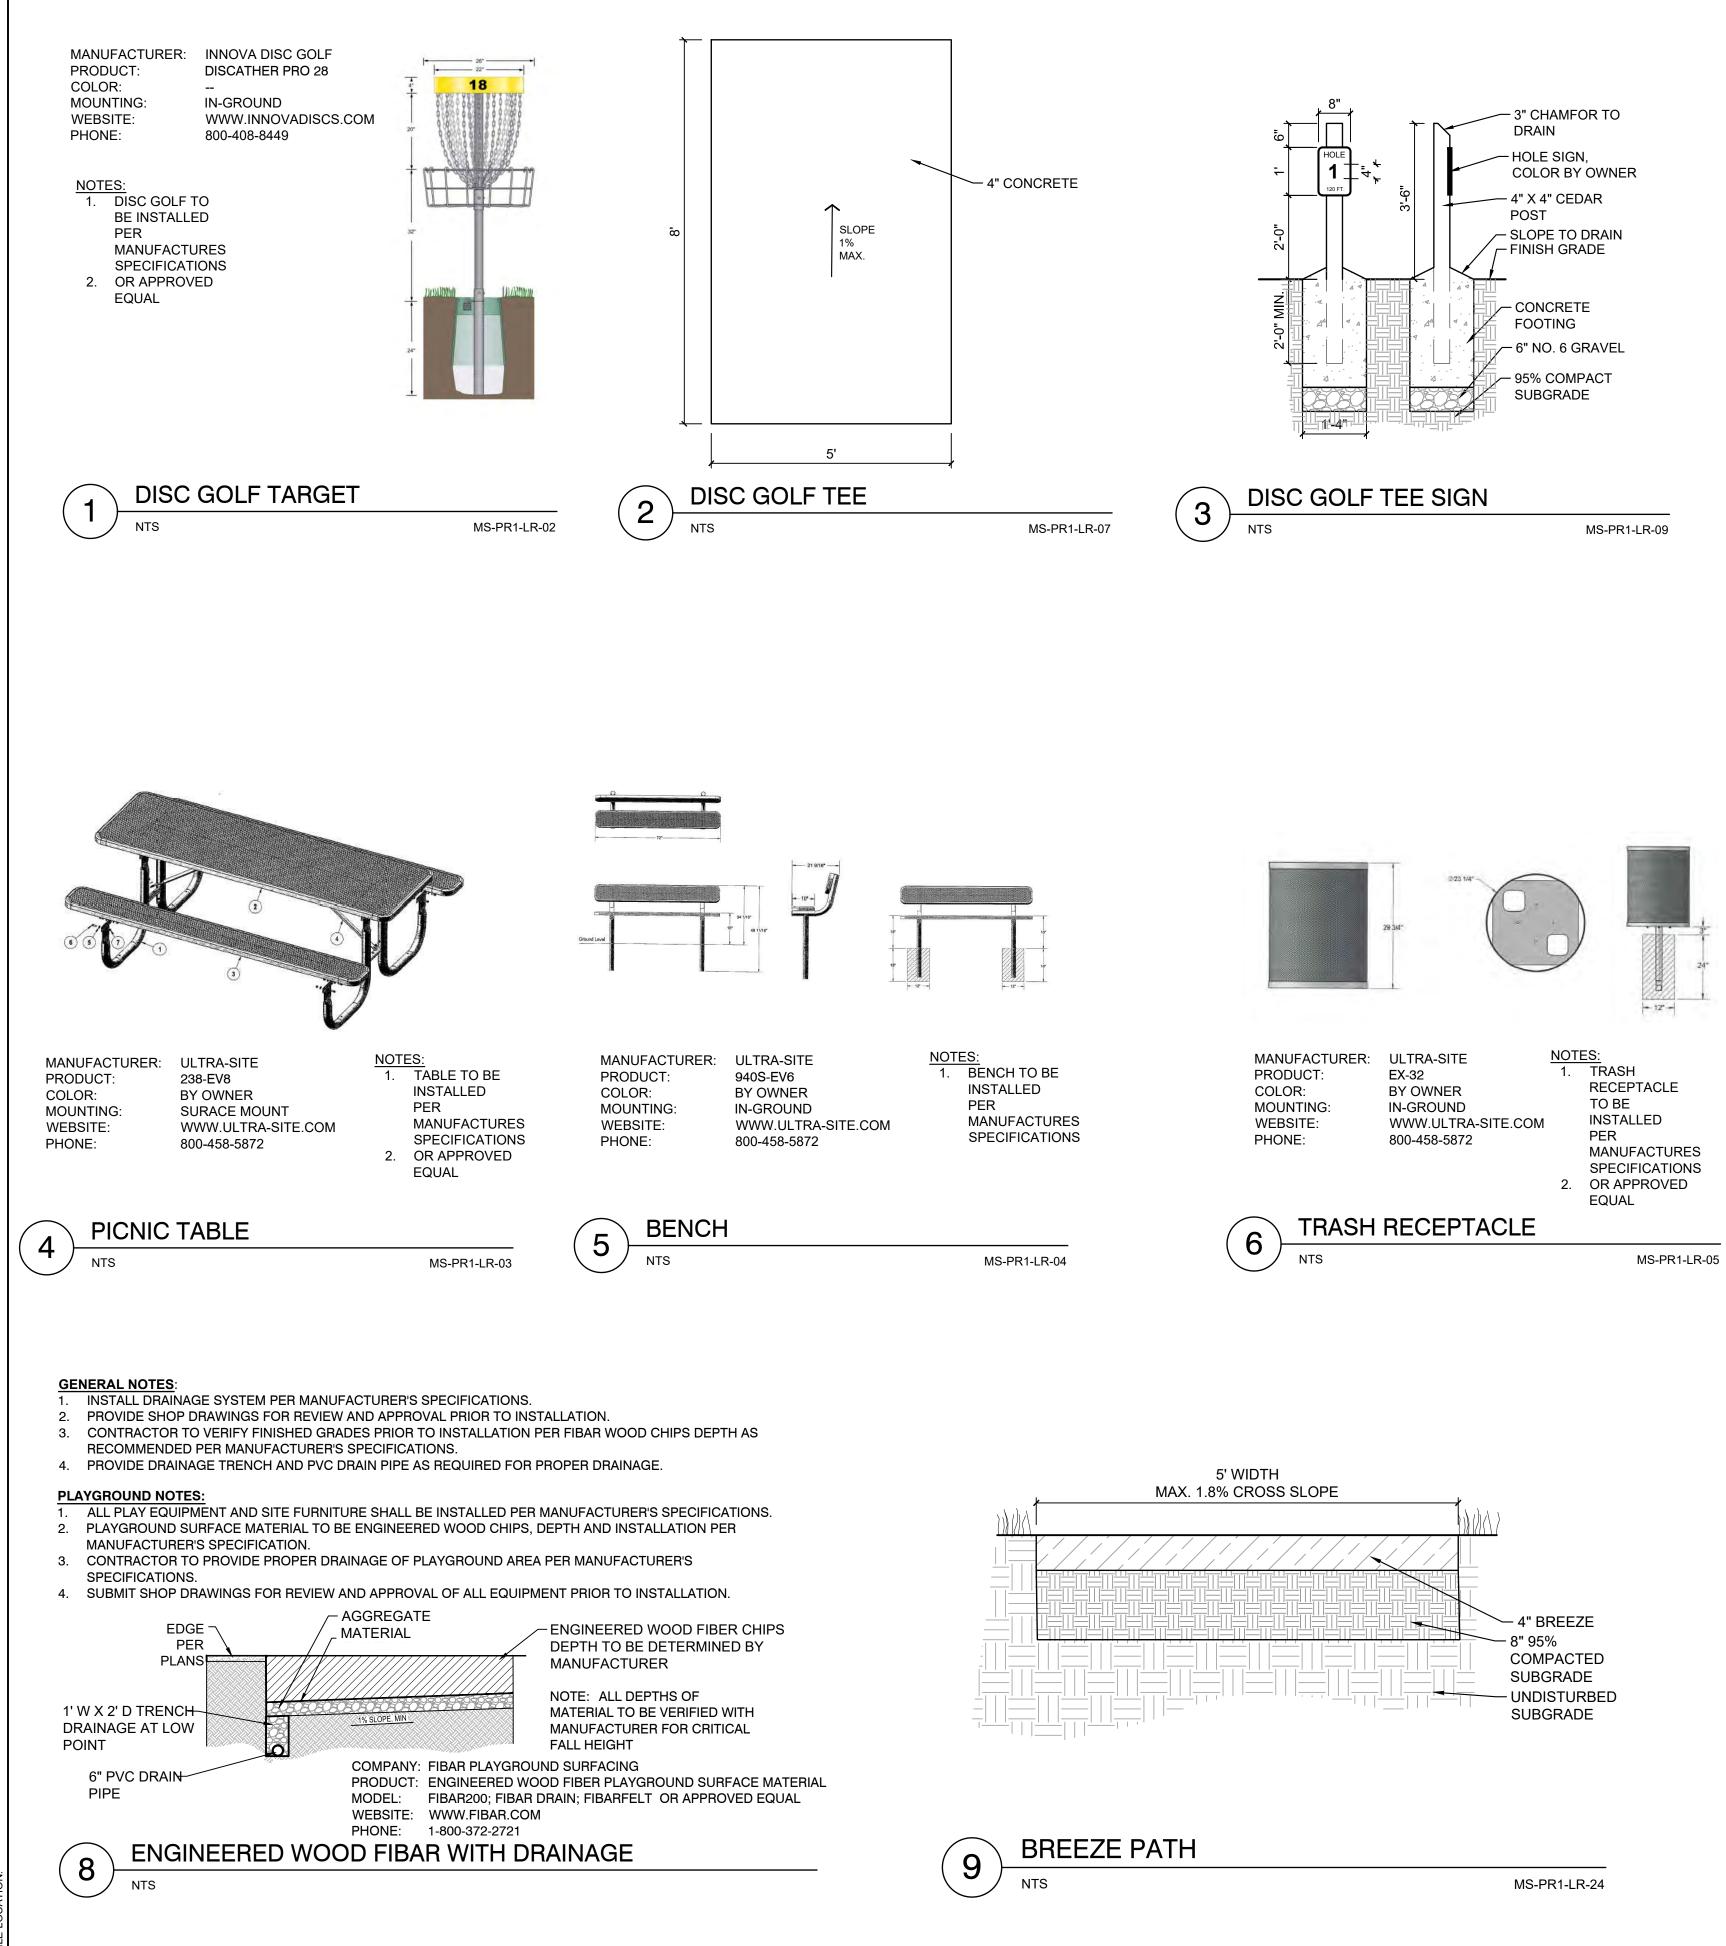

## LANDSCAPE:

- COMMON OPEN SPACE AREAS SHALL BE XERISCAPED. URBAN PARK IMPROVEMENTS PROVIDED BY THE DEVELOPER MAY BE APPLIED TO PARK LAND DEDICATION AND/ OR FEES WITH REVIEW AND APPROVAL BY EL PASO COUNTY PARKS. ANY URBAN PARK IMPROVEMENTS WILL BE COORDINATED AT A LATER DATE WITH EL PASO COUNTY PARKS VIA PARK LAND AGREEMENTS.
- 2. PARK SITE LOCATIONS HAVE BEEN LOCATED IN TRACTS AS SHOWN ON THE DRAWINGS. LOCATIONS ARE SUBJECT TO CHANGE PENDING FUTURE FINAL DESIGN. PARK SITE AMENITIES AND TIMING OF CONSTRUCTION ARE TO BE DETERMINED WITH FUTURE COORDINATION WITH THE EL PASO COUNTY PARK DEPARTMENT.
- 3. LANDSCAPING AREAS, TRAILS, COMMON OPEN SPACE AND BUFFERS SHALL BE MAINTAINED BY THE LORSON RANCH METROPOLITAN DISTRICT.
- 4. DISC GOLF AND PARK LAND EQUIPMENT TO BE INSTALLED AND MAINTAINED BY THE LORSON RANCH METROPOLITAN DISTRICT. 5. ANY LANDSCAPING WITHIN THE PUBLIC RIGHTS-OF-WAY WILL BE SUBJECT TO A LICENSE AGREEMENT WITH EL PASO COUNTY FOR OWNERSHIP AND MAINTENANCE RESPONSIBILITIES.
- ANY OBJECT WITHIN THE SITE DISTANCE TRIANGLE OR EASEMENT MORE THAN 30 INCHES ABOVE THE FLOWLINE ELEVATION OF THE ADJACENT ROADWAY SHALL CONSTITUTE A SIGHT OBSTRUCTION, AND SHALL BE REMOVED OR LOWERED. THE OBJECTS MAY INCLUDE BUT ARE NOT LIMITED TO BERMS, BUILDINGS, PARKED VEHICLES ON PRIVATE PROPERTY, CUT SLOPES, HEDGES, TREES, BUSHES, UTILITY CABINETS OR TALL CROPS. TREES MAY BE PERMITTED AT THE DISCRETION OF THE ECM ADMINISTRATOR IF PRUNED TO AT LEAST 8 FEET ABOVE THE FLOWLINE ELEVATION OF THE ADJACENT ROADWAY.
- THE MINIMUM HORIZONTAL CLEARANCE FOR SIDEWALKS AROUND UTILITY STRUCTURES, FURNITURE, AND OTHER ENCROACHMENTS SHALL PROVIDE SAFE CONDITIONS FOR PEDESTRIANS AND BICYCLISTS PER THE ENGINEERING CRITERIA MANUAL, AS AMENDED.
- TRAILS TO BE COMPACTED BREEZE SURFACE TO MATCH EXISTING TRAILS FOUND WITHIN LORSON RANCH. ANY FUTURE TRAILS SHALL BE PUBLIC. FINAL TRAIL ALIGNMENT TO BE DETERMINED IN THE FIELD BASED ON GRADE, VEGETATION, AND OTHER EXISTING SITE FEATURES.
- 9. ANY FUTURE NON-REGIONAL TRAILS SHALL BE OWNED AND MAINTAINED BY THE LORSON RANCH METROPOLITAN DISTRICT.