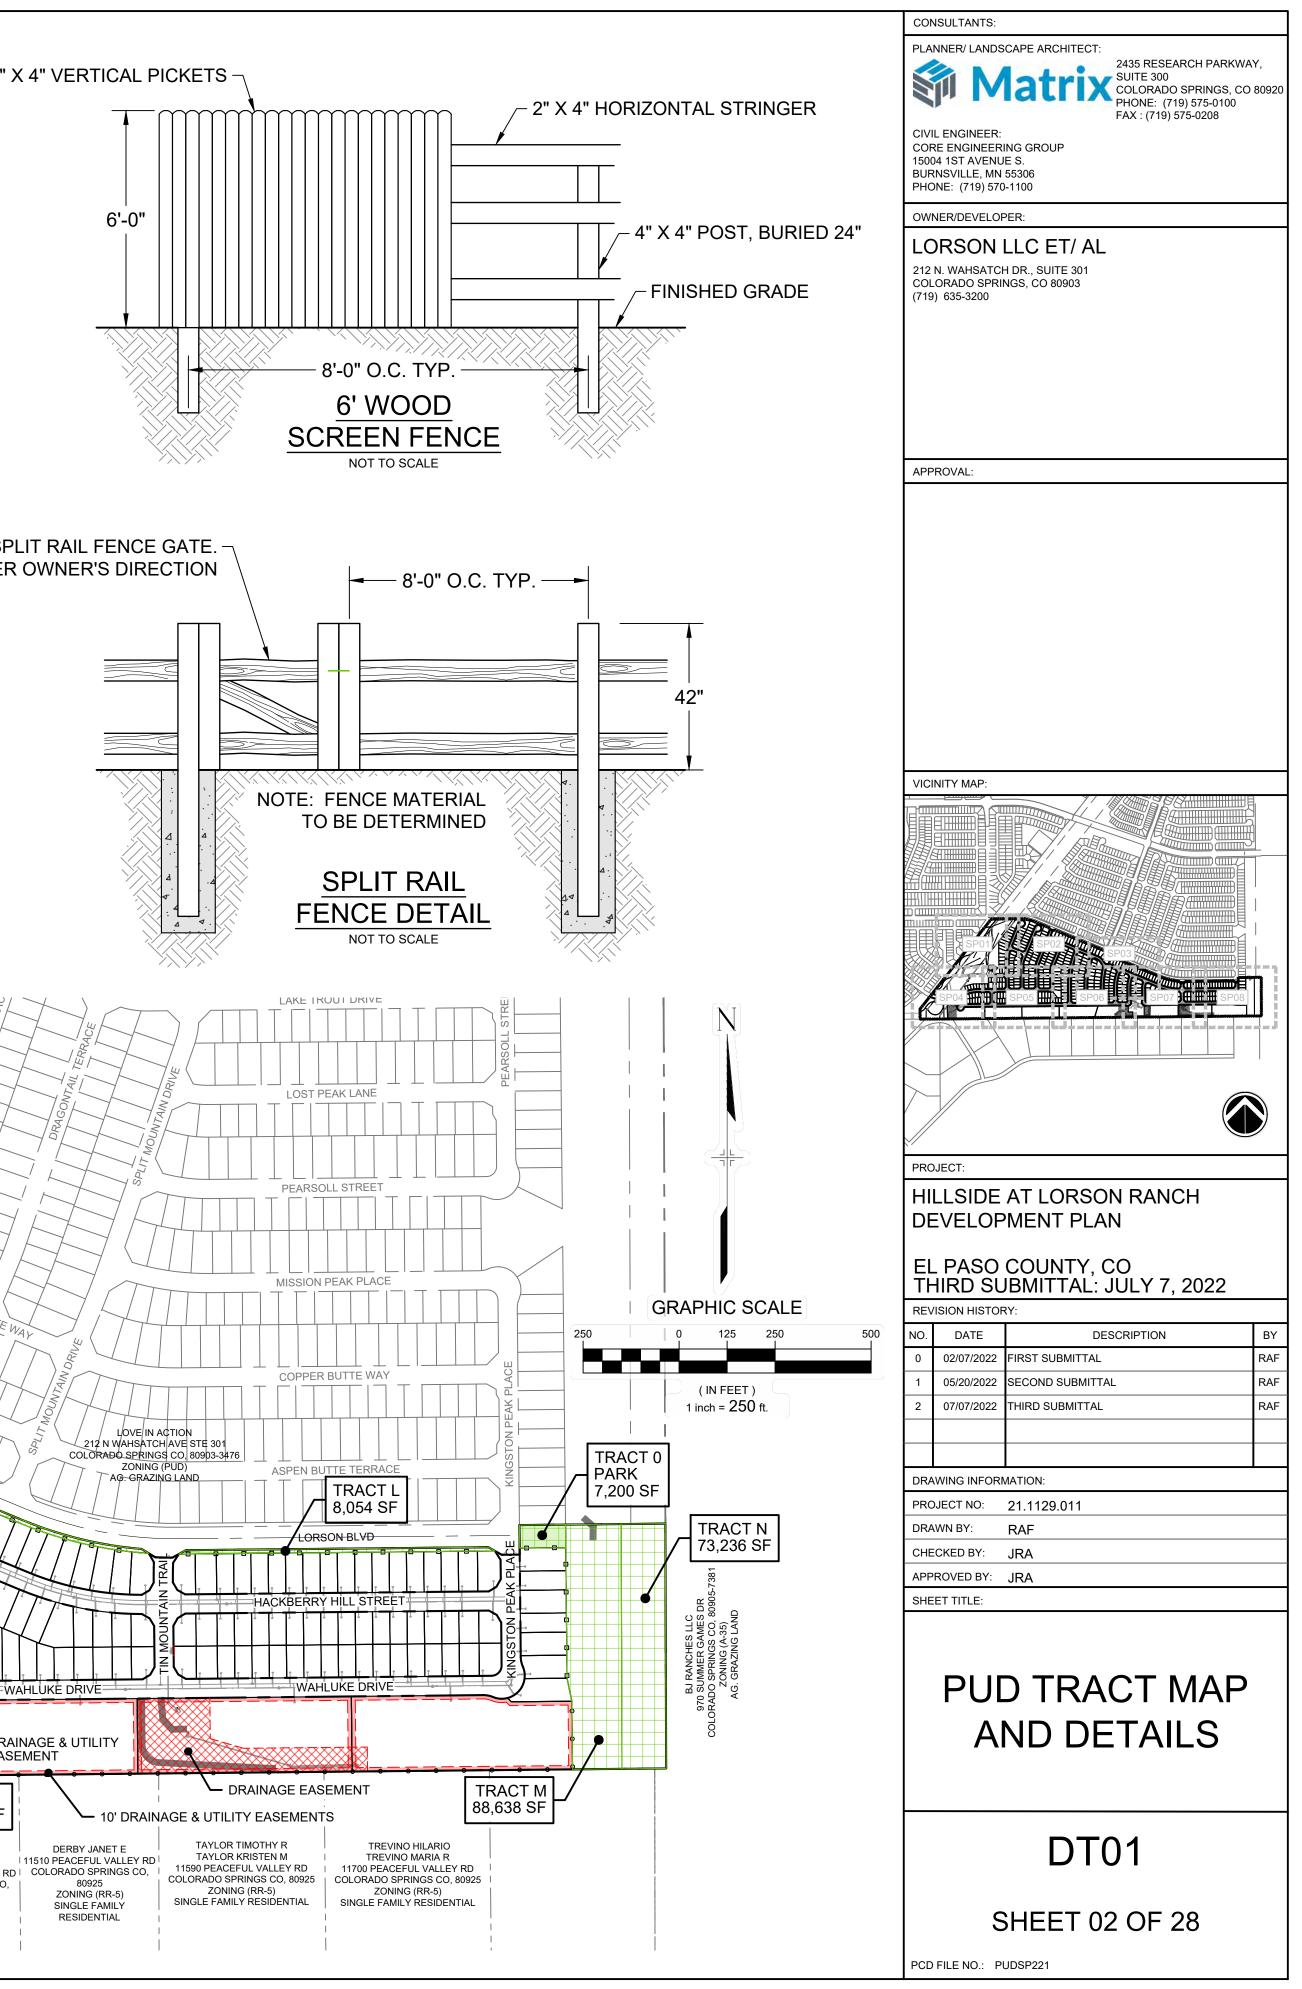

## GENERAL NOTES:

- 1. NO RESIDENTIAL LOTS SHALL HAVE DIRECT ACCESS TO COLLECTOR ROADWAY OR MINOR ARTERIAL ROADWAY CLASSIFICATIONS INCLUDING LORSON BOULEVARD. ALL RESIDENTIAL LOTS WILL HAVE DIRECT ACCESS TO LOCAL RESIDENTIAL STREETWAYS.
- 2. ALL WATER SYSTEM ELEMENTS AND SANITARY SEWERAGE CONVEYANCE CONDUITS AND THEIR ASSOCIATED APPURTENANCES SHALL BE DEDICATED TO THE WIDEFIELD WATER & SANITATION DISTRICT. ALL OTHER UTILITIES SHALL BE OWNED AS APPROPRIATED.
- 3. ALL ELECTRICAL SERVICE SHALL BE PROVIDED BY MOUNTAIN VIEW ELECTRIC ASSOCIATION. ALL LOTS THROUGH WHICH MVEA UTILITIES WILL BE LOCATED WILL BE GIVEN UTILITY EASEMENTS AS REQUIRED.
- 4. PUBLIC UTILITY/ DRAINAGE EASEMENTS SHALL BE PROVIDED ON ALL LOTS (SEE SHEET DT02). STREET LIGHTS SHALL BE APPROVED BY EPC PCD AND WILL BE RESTRICTED TO MOUNTAIN VIEW ELECTRIC ASSOCIATIONS DETAILS AND
- SPECIFICATIONS. STREET LIGHTING PLAN TO BE SUBMITTED BY OTHERS.
- 6. SITE LIGHTING WILL MEET THE REQUIREMENTS SET FORTH IN THE EL PASO COUNTY LAND DEVELOPMENT CODE, AS AMENDED, THE DECLARATION OF COVENANTS, CONDITIONS AND RESTRICTIONS FOR LORSON RANCH AND THE LORSON RANCH DESIGN GUIDELINES. FENCING: ALL PROPOSED FENCING IS SUBJECT TO DESIGN REVIEW COMMITTEE APPROVAL AS SET FORTH IN THE COVENANTS AND DESIGN GUIDELINES FOR LORSON RANCH
- 8. INTERNAL FENCING IS ALLOWED WITHIN INDIVIDUAL REAR & SIDE YARDS, UTILITY EASEMENTS, AND DRAINAGE EASEMENTS. FENCING DESIGN, MATERIALS, AND LAYOUT SHALL BE APPROVED BY THE DESIGN REVIEW COMMITTEE. NO FENCES SHALL IMPEDE DRAINAGE IN ANY WAY.
- 10. NEW SIDEWALKS, EXCEPT WITHIN OPEN SPACE OR WHEN NOT ADJACENT TO A STREET, ARE TO BE 5'-6' WIDE BY 5" THICK AND SUBJECT TO THE DEVELOPER COLLATERALIZING AND INSTALLING SAID SIDEWALKS. THE FUTURE LOT OWNER OR BUILDER IS RESPONSIBLE FOR REPAIR OF ANY DAMAGES AFTER THE INITIAL INSTALLATION.
- 11. THE MAILBOX KIOSK WILL BE DETERMINED WITH EACH FINAL PLAT AND IN COORDINATION WITH THE U.S. POSTAL SERVICE. MINOR CHANGES TO RIGHT-OF-WAY, EASEMENTS AND LOTS WITH MAILBOX KIOSK DESIGN WILL NOT REQUIRE AMENDMENT TO THIS PUD/PRELIMINARY PLAN. 12. INDIVIDUAL LOT SIDE YARD SWALES SHALL BE CONSTRUCTED DURING INDIVIDUAL LOT CONSTRUCTION/ LANDSCAPING TO PROVIDE ADEQUATE DRAINAGE, ALL PROPERTY OWNERS ARE RESPONSIBLE FOR MAINTAINING PROPER STORM WATER DRAINAGE IN AND THROUGH THEIR PROPERTY. PUBLIC DRAINAGE EASEMENTS AS SPECIFICALLY NOTED ON THE PLAT SHALL BE MAINTAINED BY THE INDIVIDUAL LOT OWNERS UNLESS OTHERWISE INDICATED. HOMEBUILDERS ARE RESPONSIBLE TO ENSURE PROPER DRAINAGE AROUND STRUCTURES, INCLUDING ELEVATIONS OF FOUNDATIONS AND WINDOW WELLS IN RELATION TO SIDE-LOT DRAINAGE EASEMENTS AND SWALES. HOMEOWNERS SHALL NOT CHANGE THE GRADE OF THE LOT OR DRAINAGE SWALES, WITHIN SAID EASEMENTS, AS CONSTRUCTED BY THE BUILDER, IN A MANNER THAT WOULD CAUSE ADVERSE DRAINAGE IMPACTS TO PROPERTIES. STRUCTURES, FENCES, MATERIALS OR LANDSCAPING THAT COULD IMPEDE THE FLOW OF RUNOFF SHALL NOT BE PLACED IN DRAINAGE FASEMENTS
- 13. GRASS BUFFER BMPS WILL BE MAINTAINED IN ACCORDANCE WITH A PERMANENT BMP AGREEMENT AND EASEMENT AND O&M MANUAL TO BE RECORDED AT THE TIME OF FINAL PLAT
- 14. THE SUBDIVIDER/DEVELOPER HAS FAMILIARIZED ITSELF WITH CURRENT AMERICANS WITH DISABILITIES ACT (ADA) LAWS AND ACCESSIBILITY STANDARDS AND HAS LAID OUT THE PLAT AND ASSOCIATED GRADING AND CONSTRUCTION PLANS SO THAT ALL SITE ELEMENTS MEET THE APPLICABLE ADA DESIGN STANDARDS AS PUBLISHED BY THE UNITED STATES DEPARTMENT OF JUSTICE. APPROVAL OF THIS PLAN AND ASSOCIATED CONSTRUCTION DOCUMENTS BY EL PASO COUNTY DOES NOT ASSURE COMPLIANCE WITH THE ADA OR ANY REGULATIONS OR GUIDELINES ENACTED OR PROMULGATED UNDER OR WITH RESPECT TO SUCH LAWS. IT IS THE RESPONSIBILITY OF THE DEVELOPER/HOME BUILDER TO ENSURE ADA ACCESSIBILITY DURING CONSTRUCTION OF THE SIDEWALKS. 15. ALL GAS SERVICE SHALL BE PROVIDED BY BLACK HILLS ENERGY.
- 16. WATER & WASTEWATER SERVICE PROVIDED BY WIDEFIELD WATER AND SANITATION DISTRICT.
- 17. FENCING TO BE INSTALLED BY BUILDER, OWNED AND MAINTAINED BY INDIVIDUAL LOT OWNER.
- 18. PERIMETER FOUNDATION DRAINS SHALL BE MAINTAINED BY THE HOMEOWNER.

02 03-04 05-12 13-28

| TRACT | SIZE (SF) | LANDSCAPE/<br>PARK OPEN<br>SPACE/ TRAIL | POCKET<br>PARK | DISC<br>GOLF<br>COURSE | SIGNAGE/<br>PUBLIC<br>IMPROVEMENTS | DRAINAGE/<br>DETENTION | PUBLIC<br>UTILITIES | ELECTRIC<br>EASEMENT | FUTURE<br>R.O.W. | OWNED BY | MAINTAINED BY |
|-------|-----------|-----------------------------------------|----------------|------------------------|------------------------------------|------------------------|---------------------|----------------------|------------------|----------|---------------|
| A     | 520,615   | х                                       |                | Х                      |                                    | х                      |                     | Х                    | , i              | LRMD     | LRMD          |
| В     | 129,464   | х                                       | i              | 11                     |                                    | х                      |                     | X                    |                  | LRMD     | LRMD          |
| С     | 17,176    | х                                       |                |                        | X                                  | Х                      | Х                   |                      |                  | LRMD     | LRMD          |
| D     | 17,110    | х                                       |                |                        | Х                                  | Х                      | Х                   |                      |                  | LRMD     | LRMD          |
| E     | 159,274   | х                                       | 7              | Х                      | X                                  | х                      | х                   |                      |                  | LRMD     | LRMD          |
| F     | 24,289    | х                                       |                |                        | X                                  | х                      | Х                   |                      | 1 (              | LRMD     | LRMD          |
| G     | 5,729     | х                                       |                |                        | X                                  | х                      | Х                   |                      |                  | LRMD     | LRMD          |
| н     | 10,039    | х                                       | J              |                        | X                                  | х                      | Х                   |                      |                  | LRMD     | LRMD          |
| 1     | 25,339    | х                                       |                |                        | X                                  | х                      | Х                   |                      |                  | LRMD     | LRMD          |
| J     | 13,762    | х                                       | Х              |                        | X                                  | х                      | Х                   |                      | 11.11            | LRMD     | LRMD          |
| К     | 65,121    | х                                       | in similar in  |                        | Х                                  | х                      | Х                   |                      |                  | LRMD     | LRMD          |
| L     | 8,054     | х                                       |                |                        | x                                  | х                      | Х                   |                      |                  | LRMD     | LRMD          |
| М     | 88,638    | х                                       |                |                        | X                                  | х                      | Х                   |                      |                  | LRMD     | LRMD          |
| N     | 73,236    |                                         | 1              |                        | X                                  | х                      | х                   |                      | Х                | LRMD     | LRMD          |
| 0     | 7,200     | Х                                       | X              | 5                      | Х                                  | Х                      | Х                   |                      |                  | LRMD     | LRMD          |

| VERTICAL PICKE | TS –                                    |                              |
|----------------|-----------------------------------------|------------------------------|
|                |                                         |                              |
| 6'-0"          |                                         |                              |
|                |                                         |                              |
|                |                                         | 8'-0" O.C. TYP. —            |
|                | SC                                      | <u>6' WOOD</u><br>REEN FENCE |
|                | × · · · · · · · · · · · · · · · · · · · | NOT TO SCALE                 |