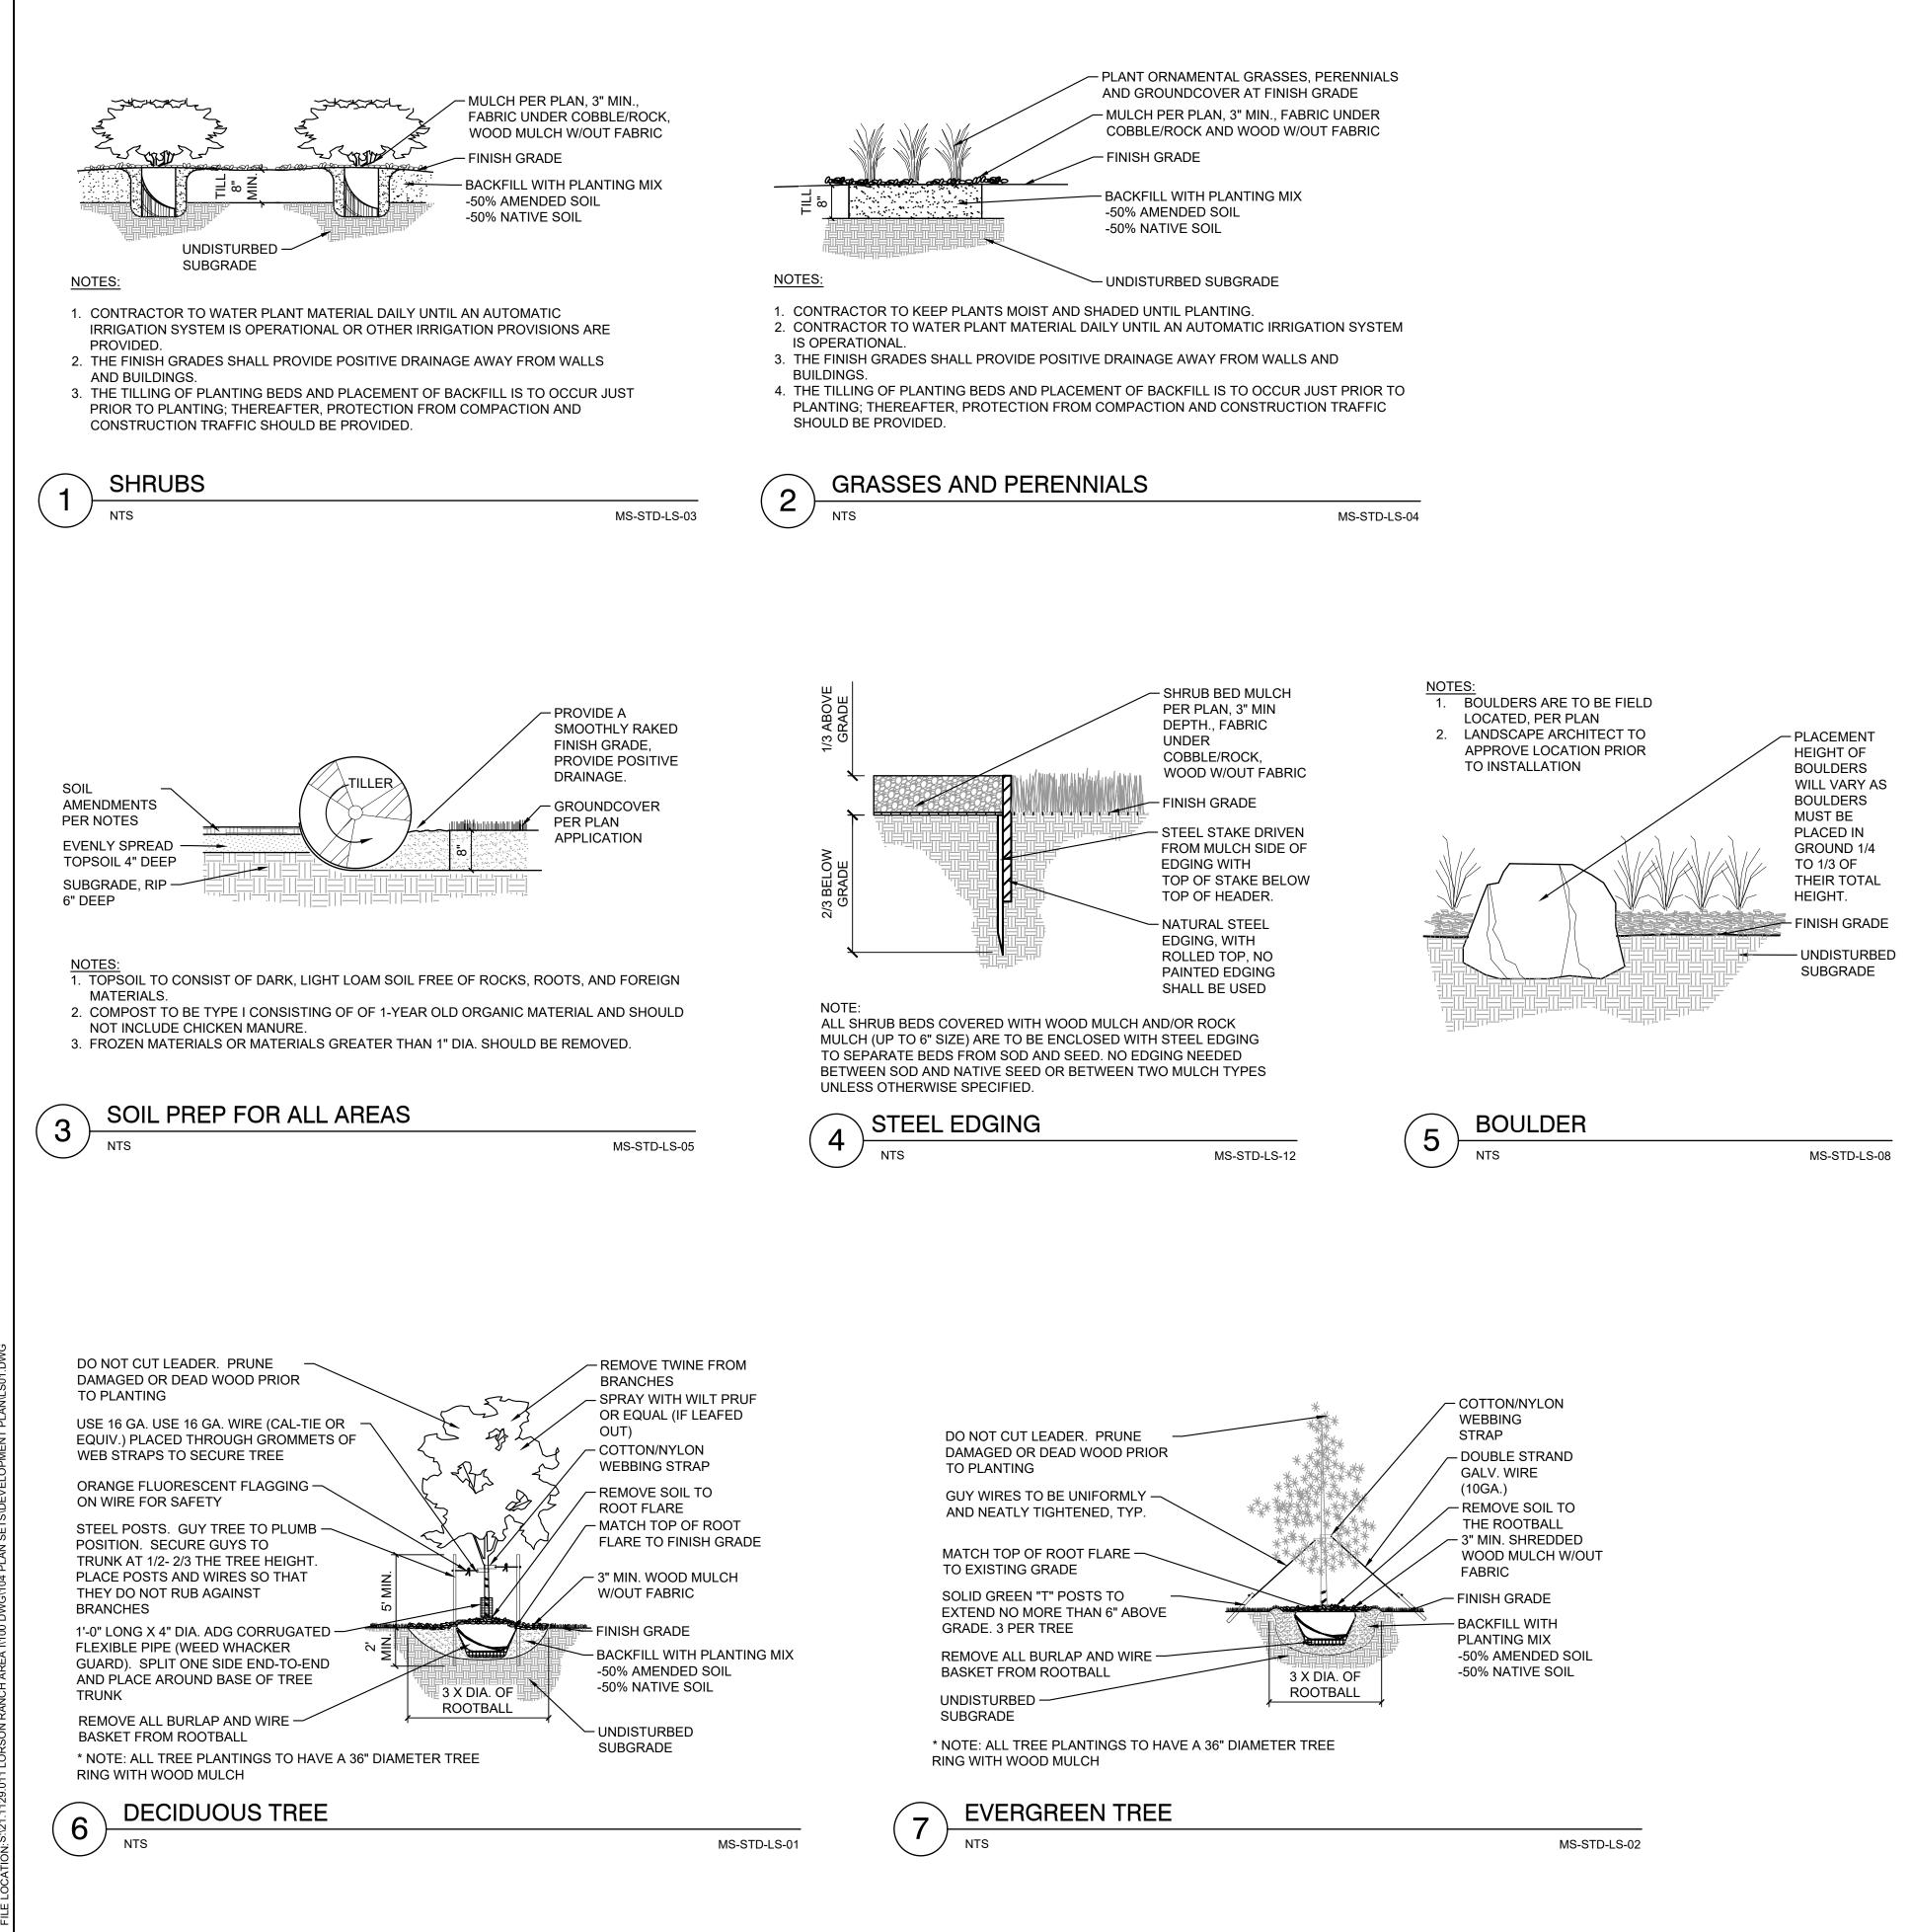

|  |  |
|                                           |                                                                         | SHEET 25 OF 28                                                                                                               |  |  |
|                                           |                                                                         |                                                                                                                              |  |  |
|                                           |                                                                         | PCD FILE NO.: PUDSP221                                                                                                       |  |  |









## HILLSIDE AT LORSON RANCH

## EL PASO COUNTY, CO PLANNED UNIT DEVELOPMENT AND PRELIMINARY PLAN

LOCATED IN THE NORTH HALF OF SECTION 24 AND THE NORTHEAST QUARTER OF SECTION 23, T15S, R65W OF THE 6TH P.M., EL PASO COUNTY, STATE OF COLORADO

CONSULTANTS: PLANNER/ LANDSCAPE ARCHITECT: 2435 RESEARCH PARKWAY, SUITE 300 COLORADO SPRINGS, CO 8092 PHONE: (719) 575-0100 FAX : (719) 575-0208 CIVIL ENGINEER: CORE ENGINEERING GROUP 15004 1ST AVENUE S. BURNSVILLE, MN 55306 PHONE: (719) 570-1100 OWNER/DEVELOPER: LORSON LLC ET/ AL 212 N. WAHSATCH DR., SUITE 301 COLORADO SPRINGS, CO 80903 (719) 635-3200 APPROVAL: VICINITY MAP: PROJECT: HILLSIDE AT LORSON RANCH LANDSCAPE PLAN EL PASO COUNTY, CO THIRD SUBMITTAL: JULY 7. 2022 **REVISION HISTORY:** NO. DATE DESCRIPTION 02/07/2022 FIRST SUBMITTAL 05/20/202