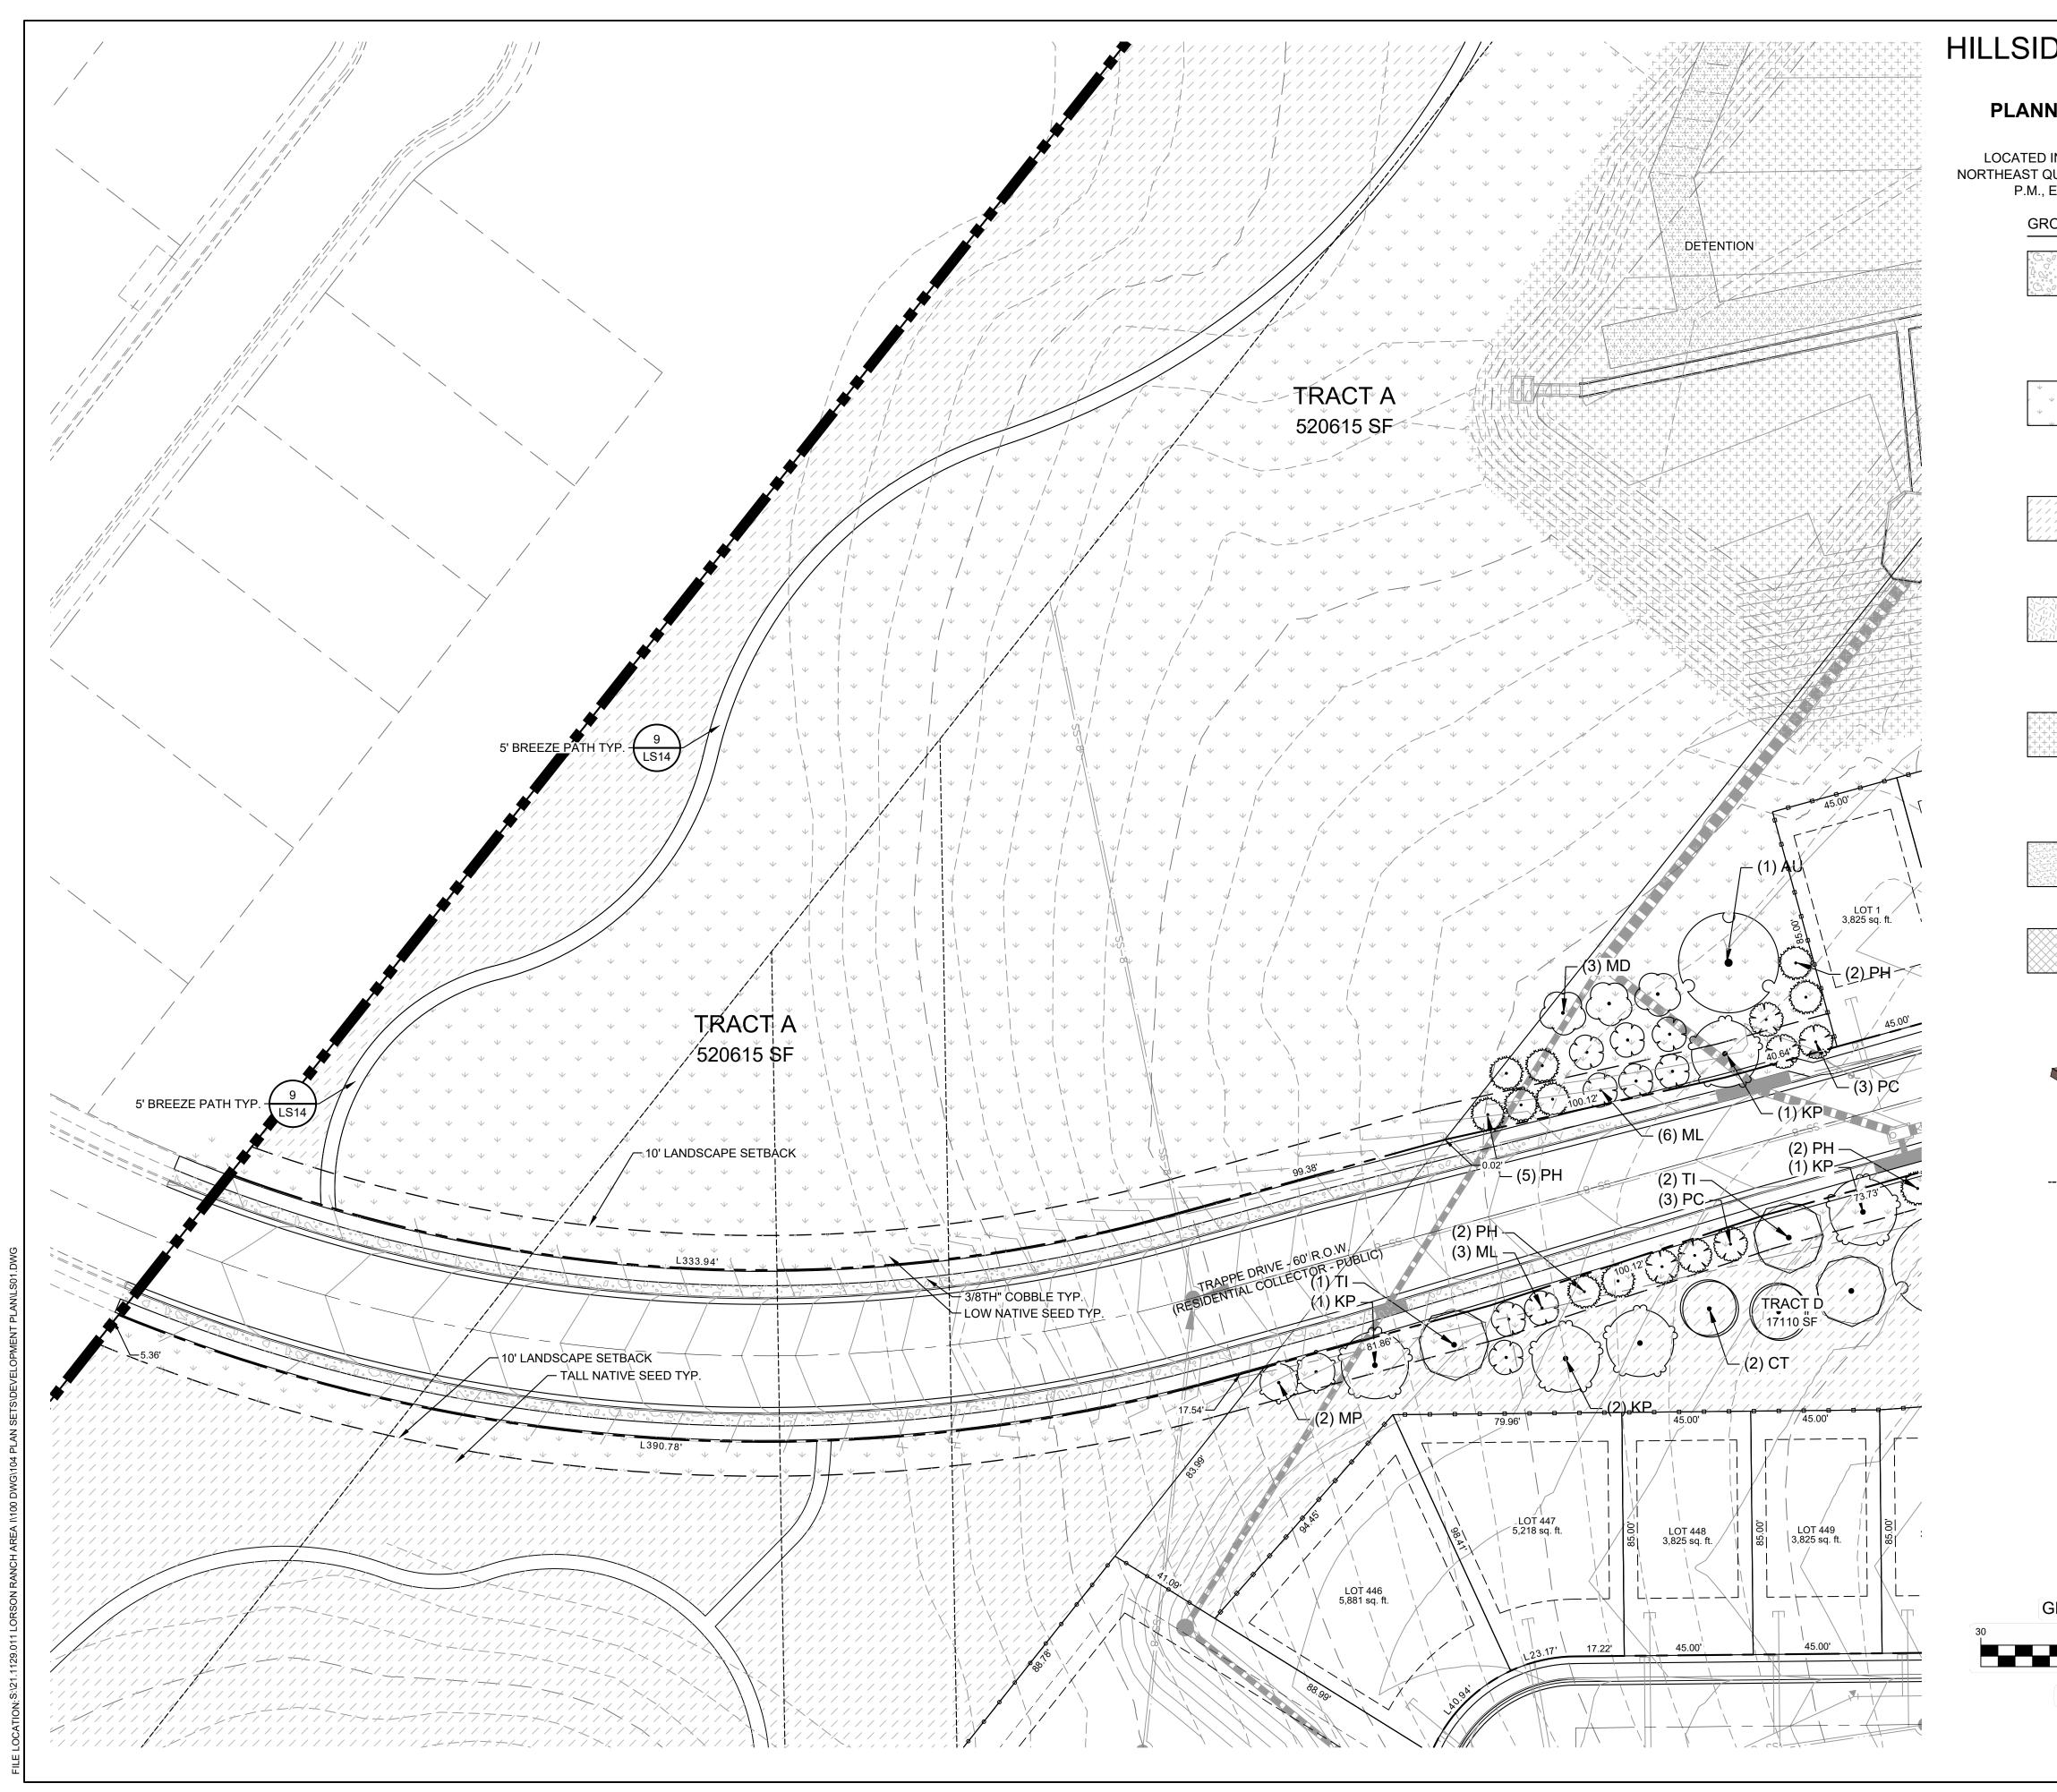

02 03-04 05-12 13-28

| TRACT | SIZE (SF) | LANDSCAPE/<br>PARK OPEN<br>SPACE/ TRAIL | POCKET<br>PARK | DISC<br>GOLF<br>COURSE | SIGNAGE/<br>PUBLIC<br>IMPROVEMENTS | DRAINAGE/<br>DETENTION | PUBLIC<br>UTILITIES | ELECTRIC<br>EASEMENT | FUTURE<br>R.O.W. | OWNED BY | MAINTAINED BY |
|-------|-----------|-----------------------------------------|----------------|------------------------|------------------------------------|------------------------|---------------------|----------------------|------------------|----------|---------------|
| A     | 520,615   | х                                       |                | Х                      |                                    | х                      |                     | Х                    | , i              | LRMD     | LRMD          |
| В     | 129,464   | х                                       | i              | 11                     |                                    | х                      |                     | X                    |                  | LRMD     | LRMD          |
| С     | 17,176    | х                                       |                |                        | X                                  | Х                      | Х                   |                      |                  | LRMD     | LRMD          |
| D     | 17,110    | х                                       |                |                        | Х                                  | Х                      | Х                   |                      |                  | LRMD     | LRMD          |
| E     | 159,274   | х                                       | 7              | Х                      | X                                  | х                      | х                   |                      |                  | LRMD     | LRMD          |
| F     | 24,289    | х                                       |                |                        | X                                  | х                      | Х                   |                      | 1 (              | LRMD     | LRMD          |
| G     | 5,729     | х                                       |                |                        | X                                  | х                      | Х                   |                      |                  | LRMD     | LRMD          |
| н     | 10,039    | х                                       | J              |                        | X                                  | х                      | Х                   |                      |                  | LRMD     | LRMD          |
| 1     | 25,339    | х                                       |                |                        | X                                  | х                      | Х                   |                      |                  | LRMD     | LRMD          |
| J     | 13,762    | х                                       | Х              |                        | X                                  | х                      | Х                   |                      | 11.11            | LRMD     | LRMD          |
| К     | 65,121    | х                                       | in similar in  |                        | Х                                  | х                      | Х                   |                      |                  | LRMD     | LRMD          |
| L     | 8,054     | х                                       |                |                        | x                                  | х                      | Х                   |                      |                  | LRMD     | LRMD          |
| М     | 88,638    | х                                       |                |                        | X                                  | х                      | Х                   |                      |                  | LRMD     | LRMD          |
| N     | 73,236    |                                         | 1              |                        | X                                  | х                      | х                   |                      | Х                | LRMD     | LRMD          |
| 0     | 7,200     | Х                                       | X              | 5                      | Х                                  | Х                      | Х                   |                      |                  | LRMD     | LRMD          |