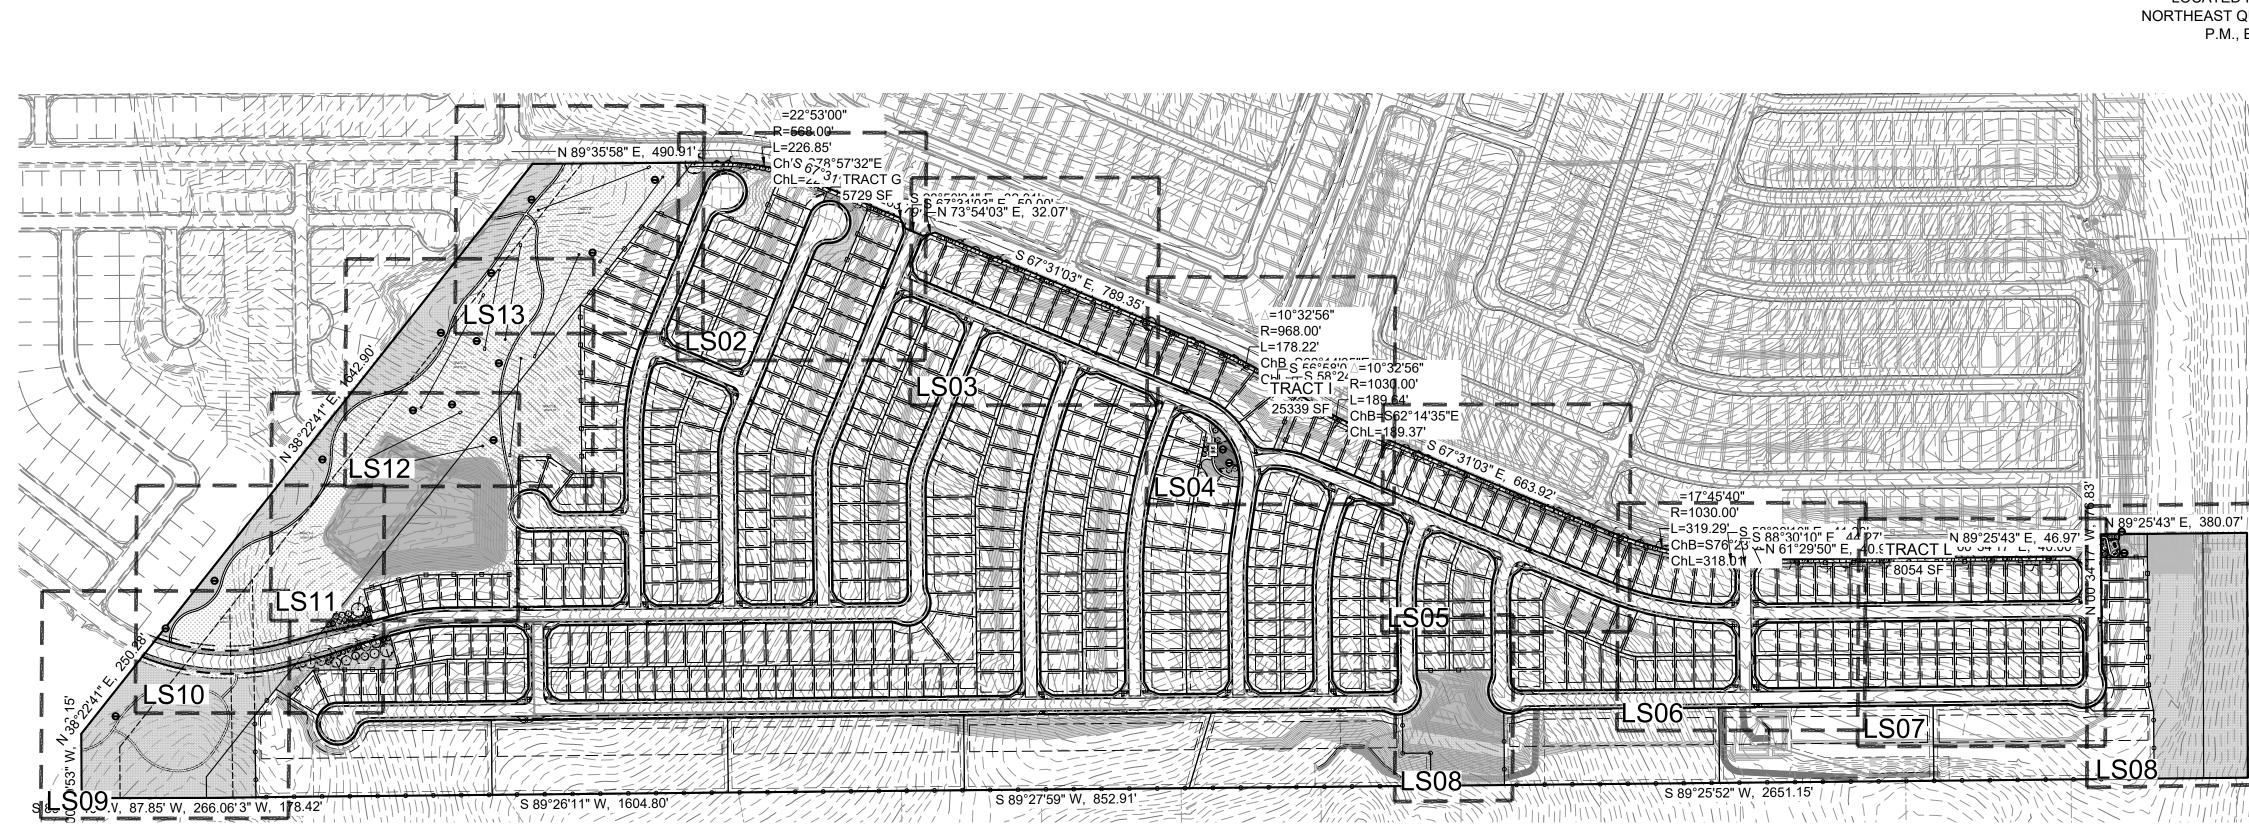

02 03-04 05-12 13-28

| TRACT | SIZE (SF) | LANDSCAPE/<br>PARK OPEN<br>SPACE/ TRAIL | POCKET<br>PARK | DISC<br>GOLF<br>COURSE | SIGNAGE/<br>PUBLIC<br>IMPROVEMENTS | DRAINAGE/<br>DETENTION | PUBLIC<br>UTILITIES | ELECTRIC<br>EASEMENT | FUTURE<br>R.O.W. | OWNED BY | MAINTAINED BY |
|-------|-----------|-----------------------------------------|----------------|------------------------|------------------------------------|------------------------|---------------------|----------------------|------------------|----------|---------------|
| A     | 520,615   | х                                       |                | Х                      |                                    | х                      |                     | Х                    | , i              | LRMD     | LRMD          |
| В     | 129,464   | х                                       | i              | 11                     |                                    | х                      |                     | X                    |                  | LRMD     | LRMD          |
| С     | 17,176    | х                                       |                |                        | X                                  | Х                      | Х                   |                      |                  | LRMD     | LRMD          |
| D     | 17,110    | х                                       |                |                        | Х                                  | Х                      | Х                   |                      |                  | LRMD     | LRMD          |
| E     | 159,274   | х                                       | 7              | Х                      | X                                  | х                      | х                   |                      |                  | LRMD     | LRMD          |
| F     | 24,289    | х                                       |                |                        | X                                  | х                      | Х                   |                      | 1 (              | LRMD     | LRMD          |
| G     | 5,729     | х                                       |                |                        | X                                  | х                      | Х                   |                      |                  | LRMD     | LRMD          |
| н     | 10,039    | х                                       | J              |                        | X                                  | х                      | Х                   |                      |                  | LRMD     | LRMD          |
| 1     | 25,339    | х                                       |                |                        | X                                  | х                      | Х                   |                      |                  | LRMD     | LRMD          |
| J     | 13,762    | х                                       | Х              |                        | X                                  | х                      | Х                   |                      | 11.11            | LRMD     | LRMD          |
| К     | 65,121    | х                                       | in similar in  |                        | Х                                  | х                      | Х                   |                      |                  | LRMD     | LRMD          |
| L     | 8,054     | х                                       |                |                        | x                                  | х                      | Х                   |                      |                  | LRMD     | LRMD          |
| М     | 88,638    | х                                       |                |                        | X                                  | х                      | Х                   |                      |                  | LRMD     | LRMD          |
| N     | 73,236    |                                         | 1              |                        | X                                  | х                      | х                   |                      | Х                | LRMD     | LRMD          |
| 0     | 7,200     | Х                                       | X              | 5                      | Х                                  | Х                      | Х                   |                      |                  | LRMD     | LRMD          |