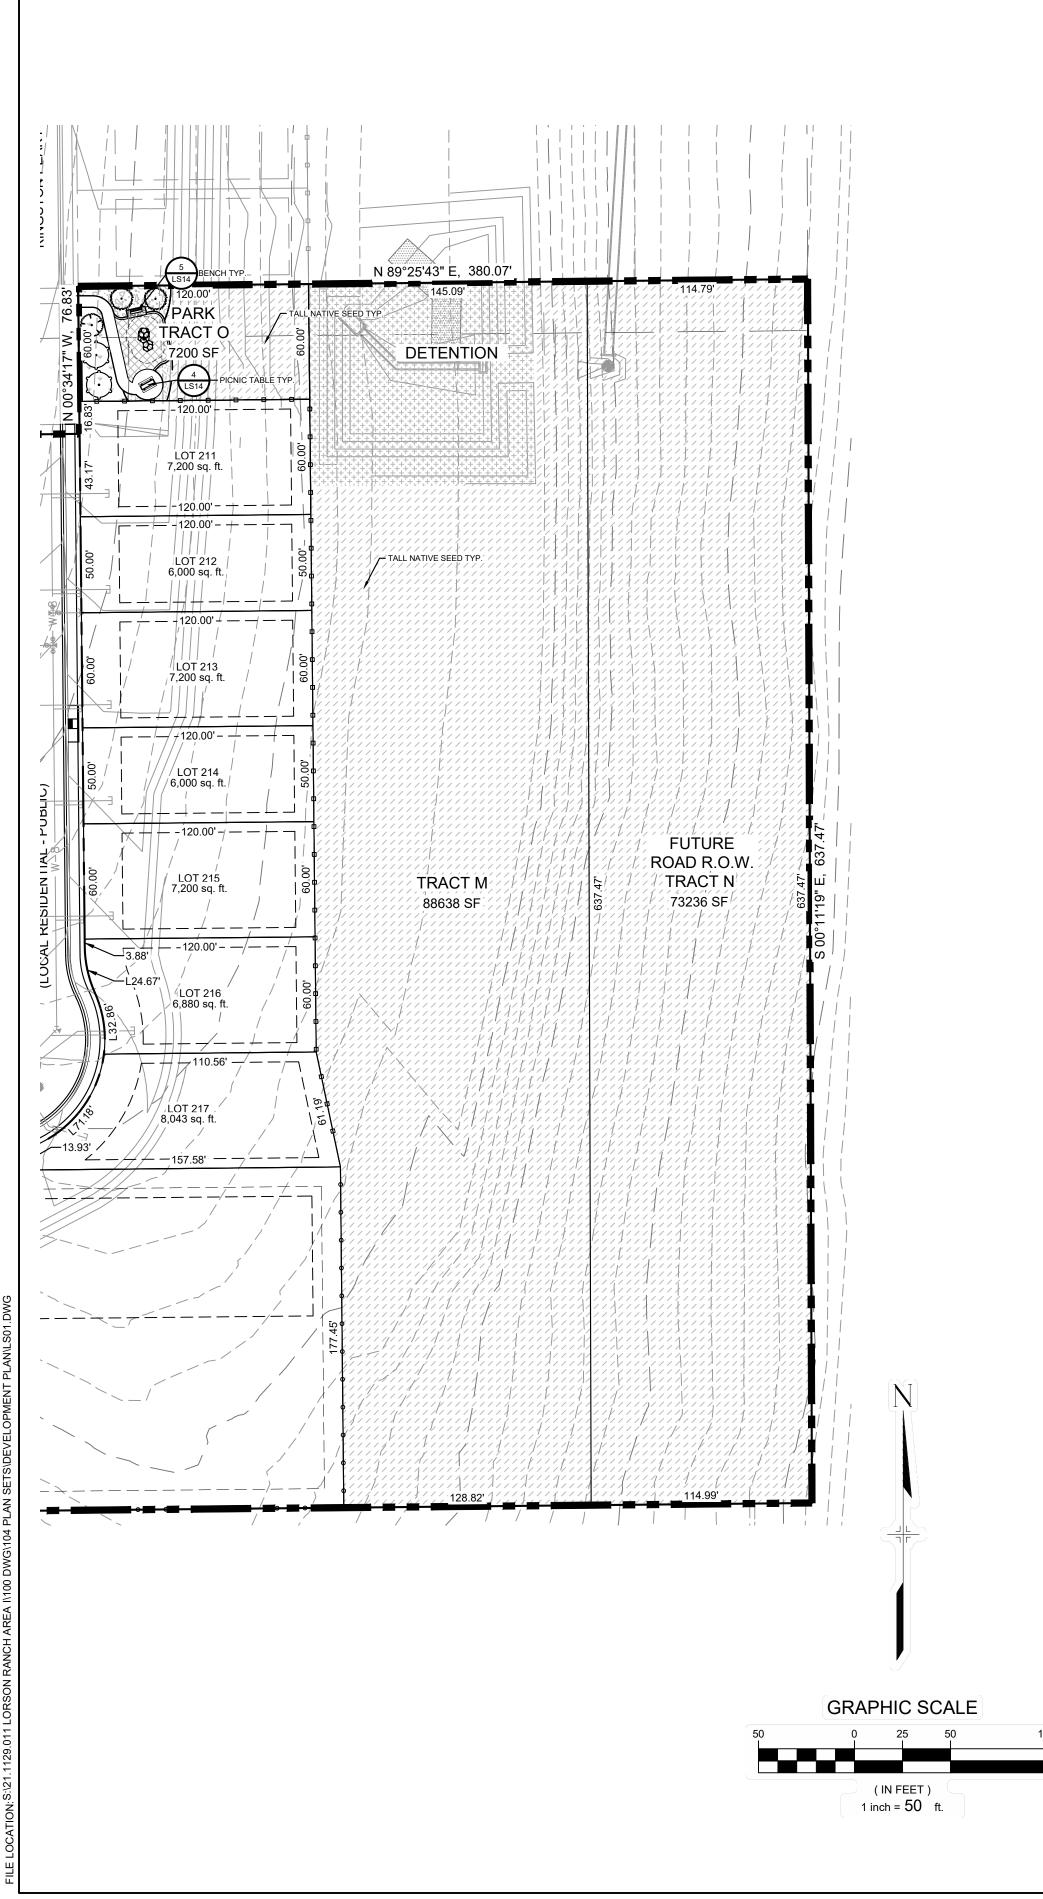

02 03-04 05-12 13-28

| TRACT | SIZE (SF) | LANDSCAPE/<br>PARK OPEN<br>SPACE/ TRAIL | POCKET<br>PARK | DISC<br>GOLF<br>COURSE | SIGNAGE/<br>PUBLIC<br>IMPROVEMENTS | DRAINAGE/<br>DETENTION | PUBLIC<br>UTILITIES | ELECTRIC<br>EASEMENT | FUTURE<br>R.O.W. | OWNED BY | MAINTAINED BY |
|-------|-----------|-----------------------------------------|----------------|------------------------|------------------------------------|------------------------|---------------------|----------------------|------------------|----------|---------------|
| A     | 520,615   | х                                       |                | Х                      |                                    | х                      |                     | Х                    | , i              | LRMD     | LRMD          |
| В     | 129,464   | х                                       | i              | 11                     |                                    | х                      |                     | X                    |                  | LRMD     | LRMD          |
| С     | 17,176    | х                                       |                |                        | X                                  | Х                      | Х                   |                      |                  | LRMD     | LRMD          |
| D     | 17,110    | х                                       |                |                        | Х                                  | Х                      | Х                   |                      |                  | LRMD     | LRMD          |
| E     | 159,274   | х                                       | 7              | Х                      | X                                  | х                      | х                   |                      |                  | LRMD     | LRMD          |
| F     | 24,289    | х                                       |                |                        | X                                  | х                      | Х                   |                      | 1 (              | LRMD     | LRMD          |
| G     | 5,729     | х                                       |                |                        | X                                  | х                      | Х                   |                      |                  | LRMD     | LRMD          |
| н     | 10,039    | х                                       | J              |                        | X                                  | х                      | Х                   |                      |                  | LRMD     | LRMD          |
| 1     | 25,339    | х                                       |                |                        | X                                  | х                      | Х                   |                      |                  | LRMD     | LRMD          |
| J     | 13,762    | х                                       | Х              |                        | X                                  | х                      | Х                   |                      | 11.11            | LRMD     | LRMD          |
| К     | 65,121    | х                                       | in similar in  |                        | Х                                  | х                      | Х                   |                      |                  | LRMD     | LRMD          |
| L     | 8,054     | х                                       |                |                        | x                                  | х                      | Х                   |                      |                  | LRMD     | LRMD          |
| М     | 88,638    | х                                       |                |                        | X                                  | х                      | Х                   |                      |                  | LRMD     | LRMD          |
| N     | 73,236    |                                         | 1              |                        | X                                  | х                      | х                   |                      | Х                | LRMD     | LRMD          |
| 0     | 7,200     | Х                                       | X              | 5                      | Х                                  | Х                      | Х                   |                      |                  | LRMD     | LRMD          |