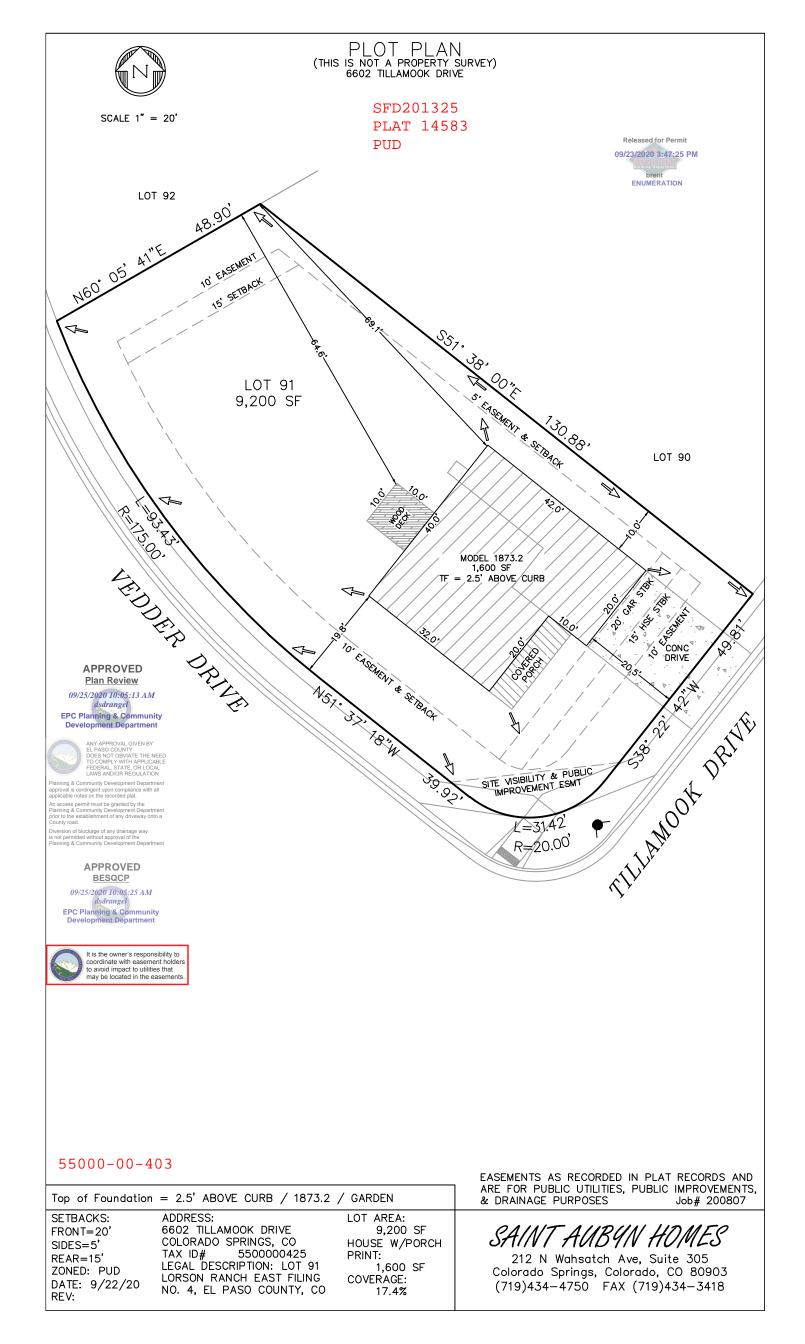

## SITE

#### **2017 PPRBC**

Parcel: 5500000403

# Address: 6602 TILLAMOOK DR, COLORADO SPRINGS

Received: 23-Sep-2020

(BRENT)

Enumeration

APPROVED

BRENT

9/23/2020 3:47:38 PM

Floodplain

(N/A) RBD GIS

### **Required Outside Departments (1)**

**County Zoning** 

APPROVED Plan Review

09/25/2020 10:05:47 AM dsdrangel EPC Planning & Community

Development Department

Release of this plan does not preclude compliance with all applicable codes, ordinances and other pertinent regulations. This plan set must be present on the job site for every inspection.