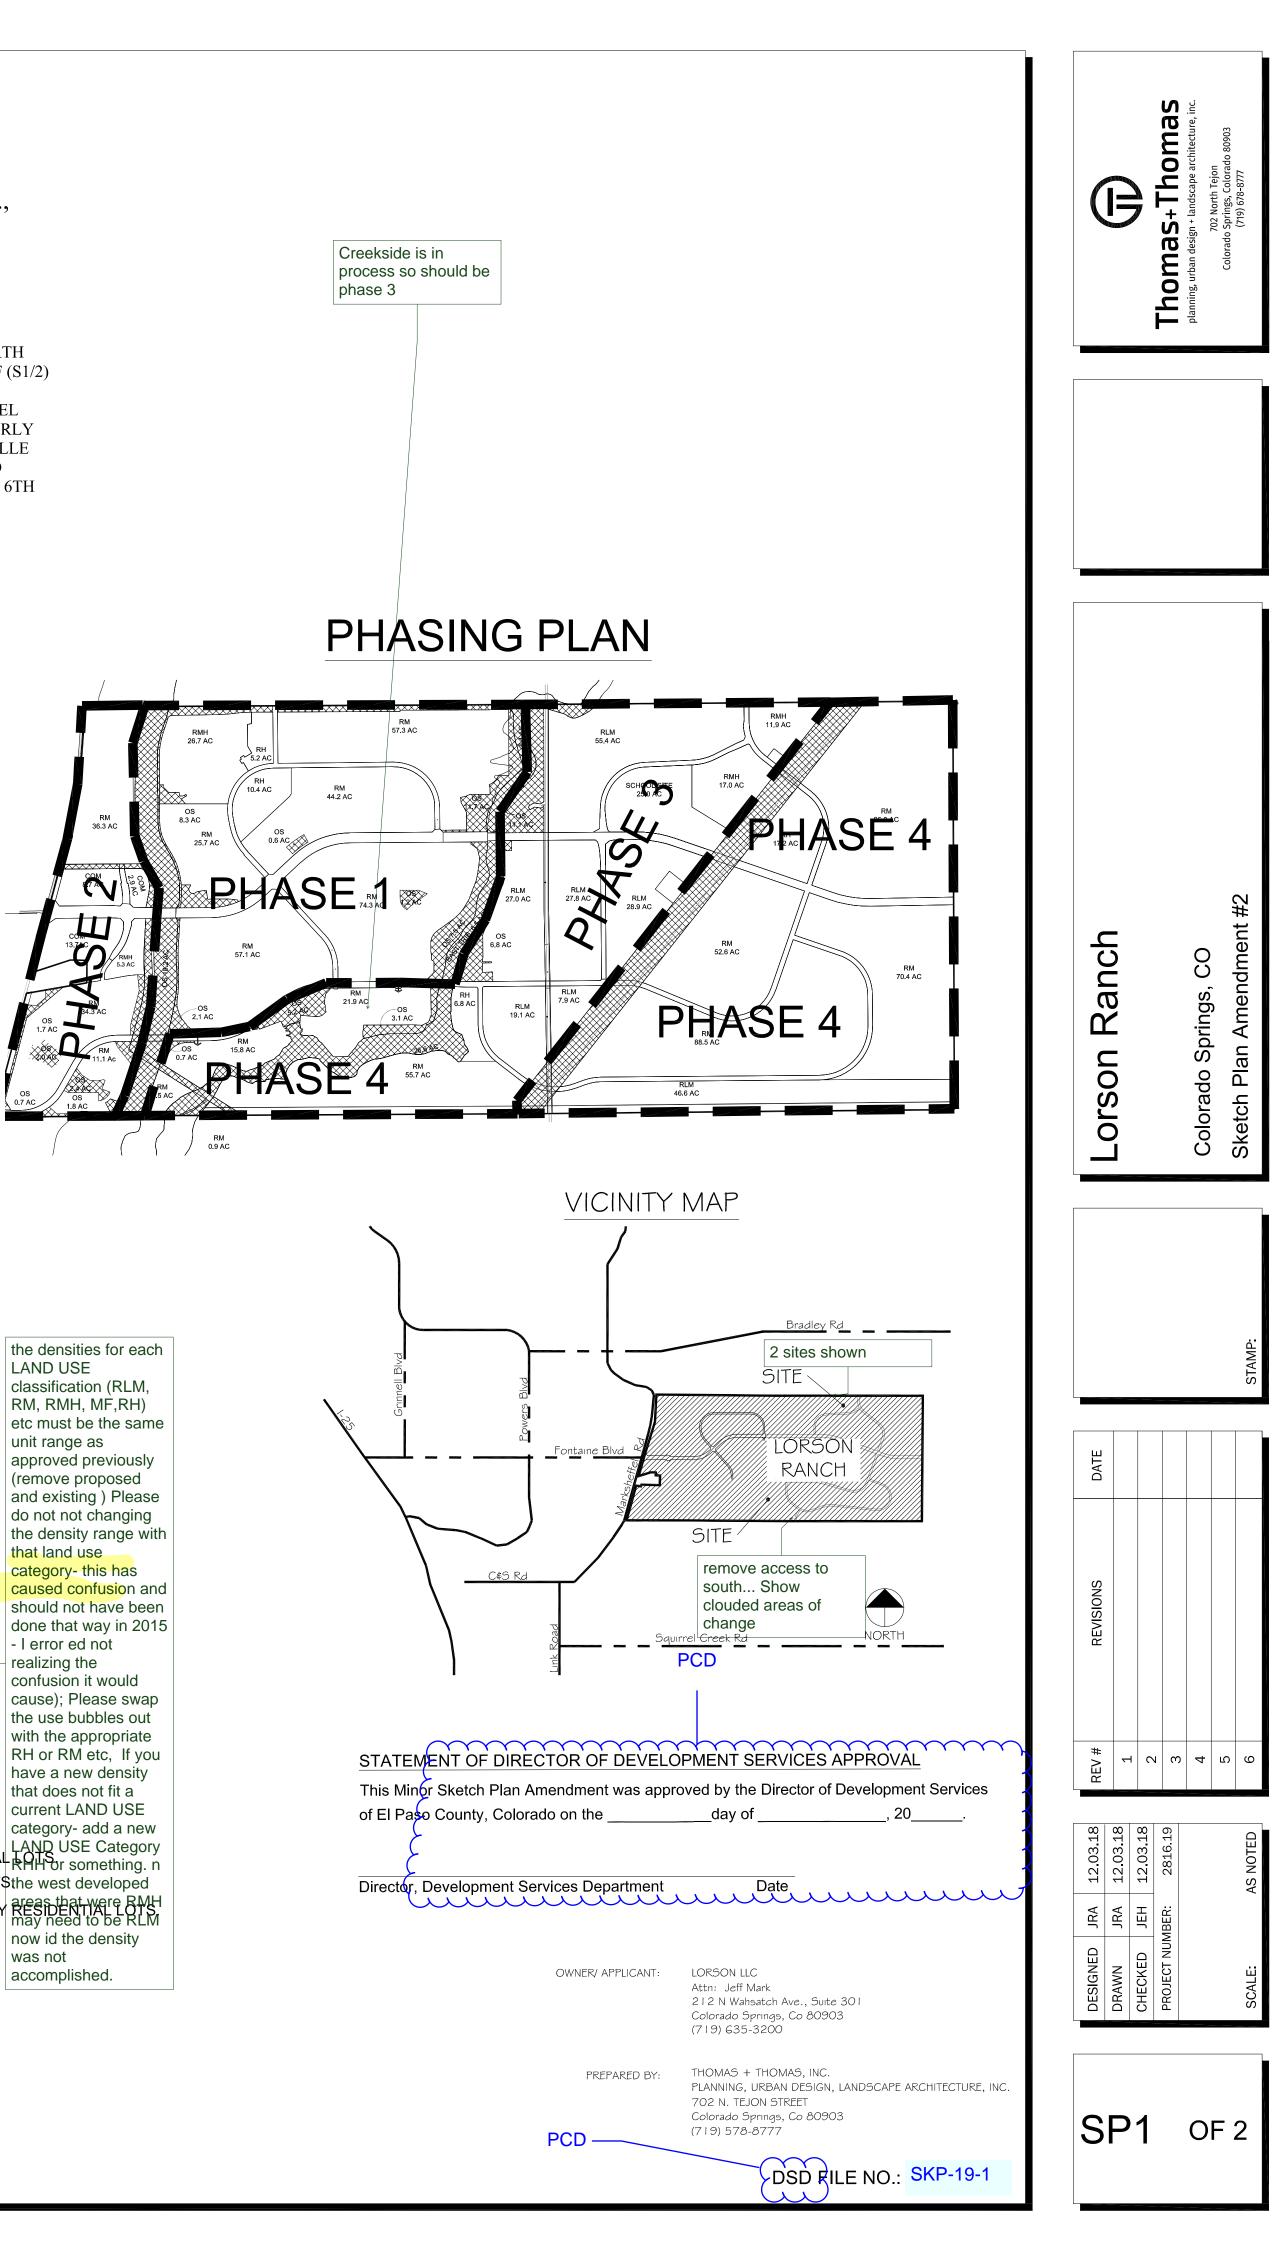

# LORSON RANCH MINOR SKETCH PLAN AMENDMENT #2 A PORTION OF TOWNSHIP 15 SOUTH, RANGE 65 WEST OF THE 6TH P.M.,

EL PASO COUNTY, COLORADO.

| RH - HIGH RESIDENTIAL \<br>COMM - COMMERCIAL R<br>RHH 17-20                          | Subject: PCD Director<br>Page Label: 1<br>Author: dsdparsons<br>Date: 2/6/2019 1:50:50 PM<br>Color: | RHH 17-20                                                                                                                                                                                  |
|--------------------------------------------------------------------------------------|-----------------------------------------------------------------------------------------------------|--------------------------------------------------------------------------------------------------------------------------------------------------------------------------------------------|
|                                                                                      | Subject: Callout<br>Page Label: 1<br>Author: dsdparsons<br>Date: 2/6/2019 1:52:30 PM<br>Color:      |                                                                                                                                                                                            |
|                                                                                      | Subject: Arrow<br>Page Label: 1<br>Author: dsdparsons<br>Date: 2/6/2019 10:45:51 AM<br>Color:       |                                                                                                                                                                                            |
| SITE<br>remove access to<br>southShow<br>clouded areas of<br>change<br>system Kerrit | Subject: Callout<br>Page Label: 1<br>Author: dsdparsons<br>Date: 2/6/2019 10:47:12 AM<br>Color:     | remove access to south Show clouded areas of change                                                                                                                                        |
|                                                                                      | Subject: Callout<br>Page Label: 2<br>Author: dsdparsons<br>Date: 2/6/2019 10:48:24 AM<br>Color:     | Staff does not support increasing the density<br>adjacent to the rural properties. There has been<br>years of understandings that the density will not be<br>increased south of TRAPPE DR. |
|                                                                                      | Subject: Callout<br>Page Label: 2<br>Author: dsdparsons<br>Date: 2/6/2019 10:48:36 AM<br>Color:     |                                                                                                                                                                                            |
| AINL DLVD. IT                                                                        | Subject: Callout<br>Page Label: 2<br>Author: dsdparsons<br>Date: 2/6/2019 10:48:42 PM<br>Color:     | A                                                                                                                                                                                          |
| CLOUD AI area<br>proposed to 2016<br>amendment SKP 16 1                              | Subject: Cloud+<br>Page Label: 2<br>Author: dsdparsons<br>Date: 2/6/2019 10:49:06 AM<br>Color: ■    | CLOUD All areas proposed to be revised from the 2015 amendment SKP 15 1                                                                                                                    |
|                                                                                      | Subject: Callout<br>Page Label: 1<br>Author: dsdparsons<br>Date: 2/6/2019 10:49:57 AM<br>Color:     | Creekside is in process so should be phase 3                                                                                                                                               |

Subject: Callout East Fil 3 & Creekside Page Label: 1 Author: dsdparsons Date: 2/6/2019 11:00:18 AM Color: Subject: Cloud+ Page Label: 1 Author: dsdparsons Date: 2/6/2019 11:01:50 AM Color: \_\_\_\_\_ Subject: Cloud+ Page Label: 1 Author: dsdparsons Date: 2/6/2019 11:02:00 AM Color: . . . . . . . . . . . . . . . . ..... Subject: Callout RHH Page Label: 1 RVH Author: dsdparsons Date: 2/6/2019 11:02:48 AM Color: ..... Subject: Callout 2 sites shown Page Label: 1 Author: dsdparsons Date: 2/6/2019 11:03:32 AM Color: \_\_\_\_\_ Subject: Callout There is no calculation for 17-20 units in the actual Page Label: 1 acreage assignment so that density does not Author: dsdparsons appear to have been approved? Date: 2/6/2019 2:09:05 PM Color: Subject: Highlight Page Label: 1 Author: dsdparsons Date: 2/6/2019 2:09:31 PM Color: Subject: Callout the densities for each LAND USE classification Page Label: 1 (RLM, RM, RMH, MF, RH) etc must be the same Author: dsdparsons unit range as approved previously (remove Date: 2/6/2019 2:11:34 PM proposed and existing ) Please do not not Color: changing the density range with that land use category- this has caused confusion and should not have been done that way in 2015 - I error ed not realizing the confusion it would cause); Please swap the use bubbles out with the appropriate RH or RM etc, If you have a new density that does not fit a current LAND USE category- add a new LAND USE Category RHH or something. n the west developed areas that were RMH may need to be RLM now id the density was not accomplished.

------Subject: Callout Page Label: 1 Author: dsdparsons Date: 2/6/2019 2:11:40 PM Color:

existing platted units and planned units not recorded this should help to show the density transfer over an increase....