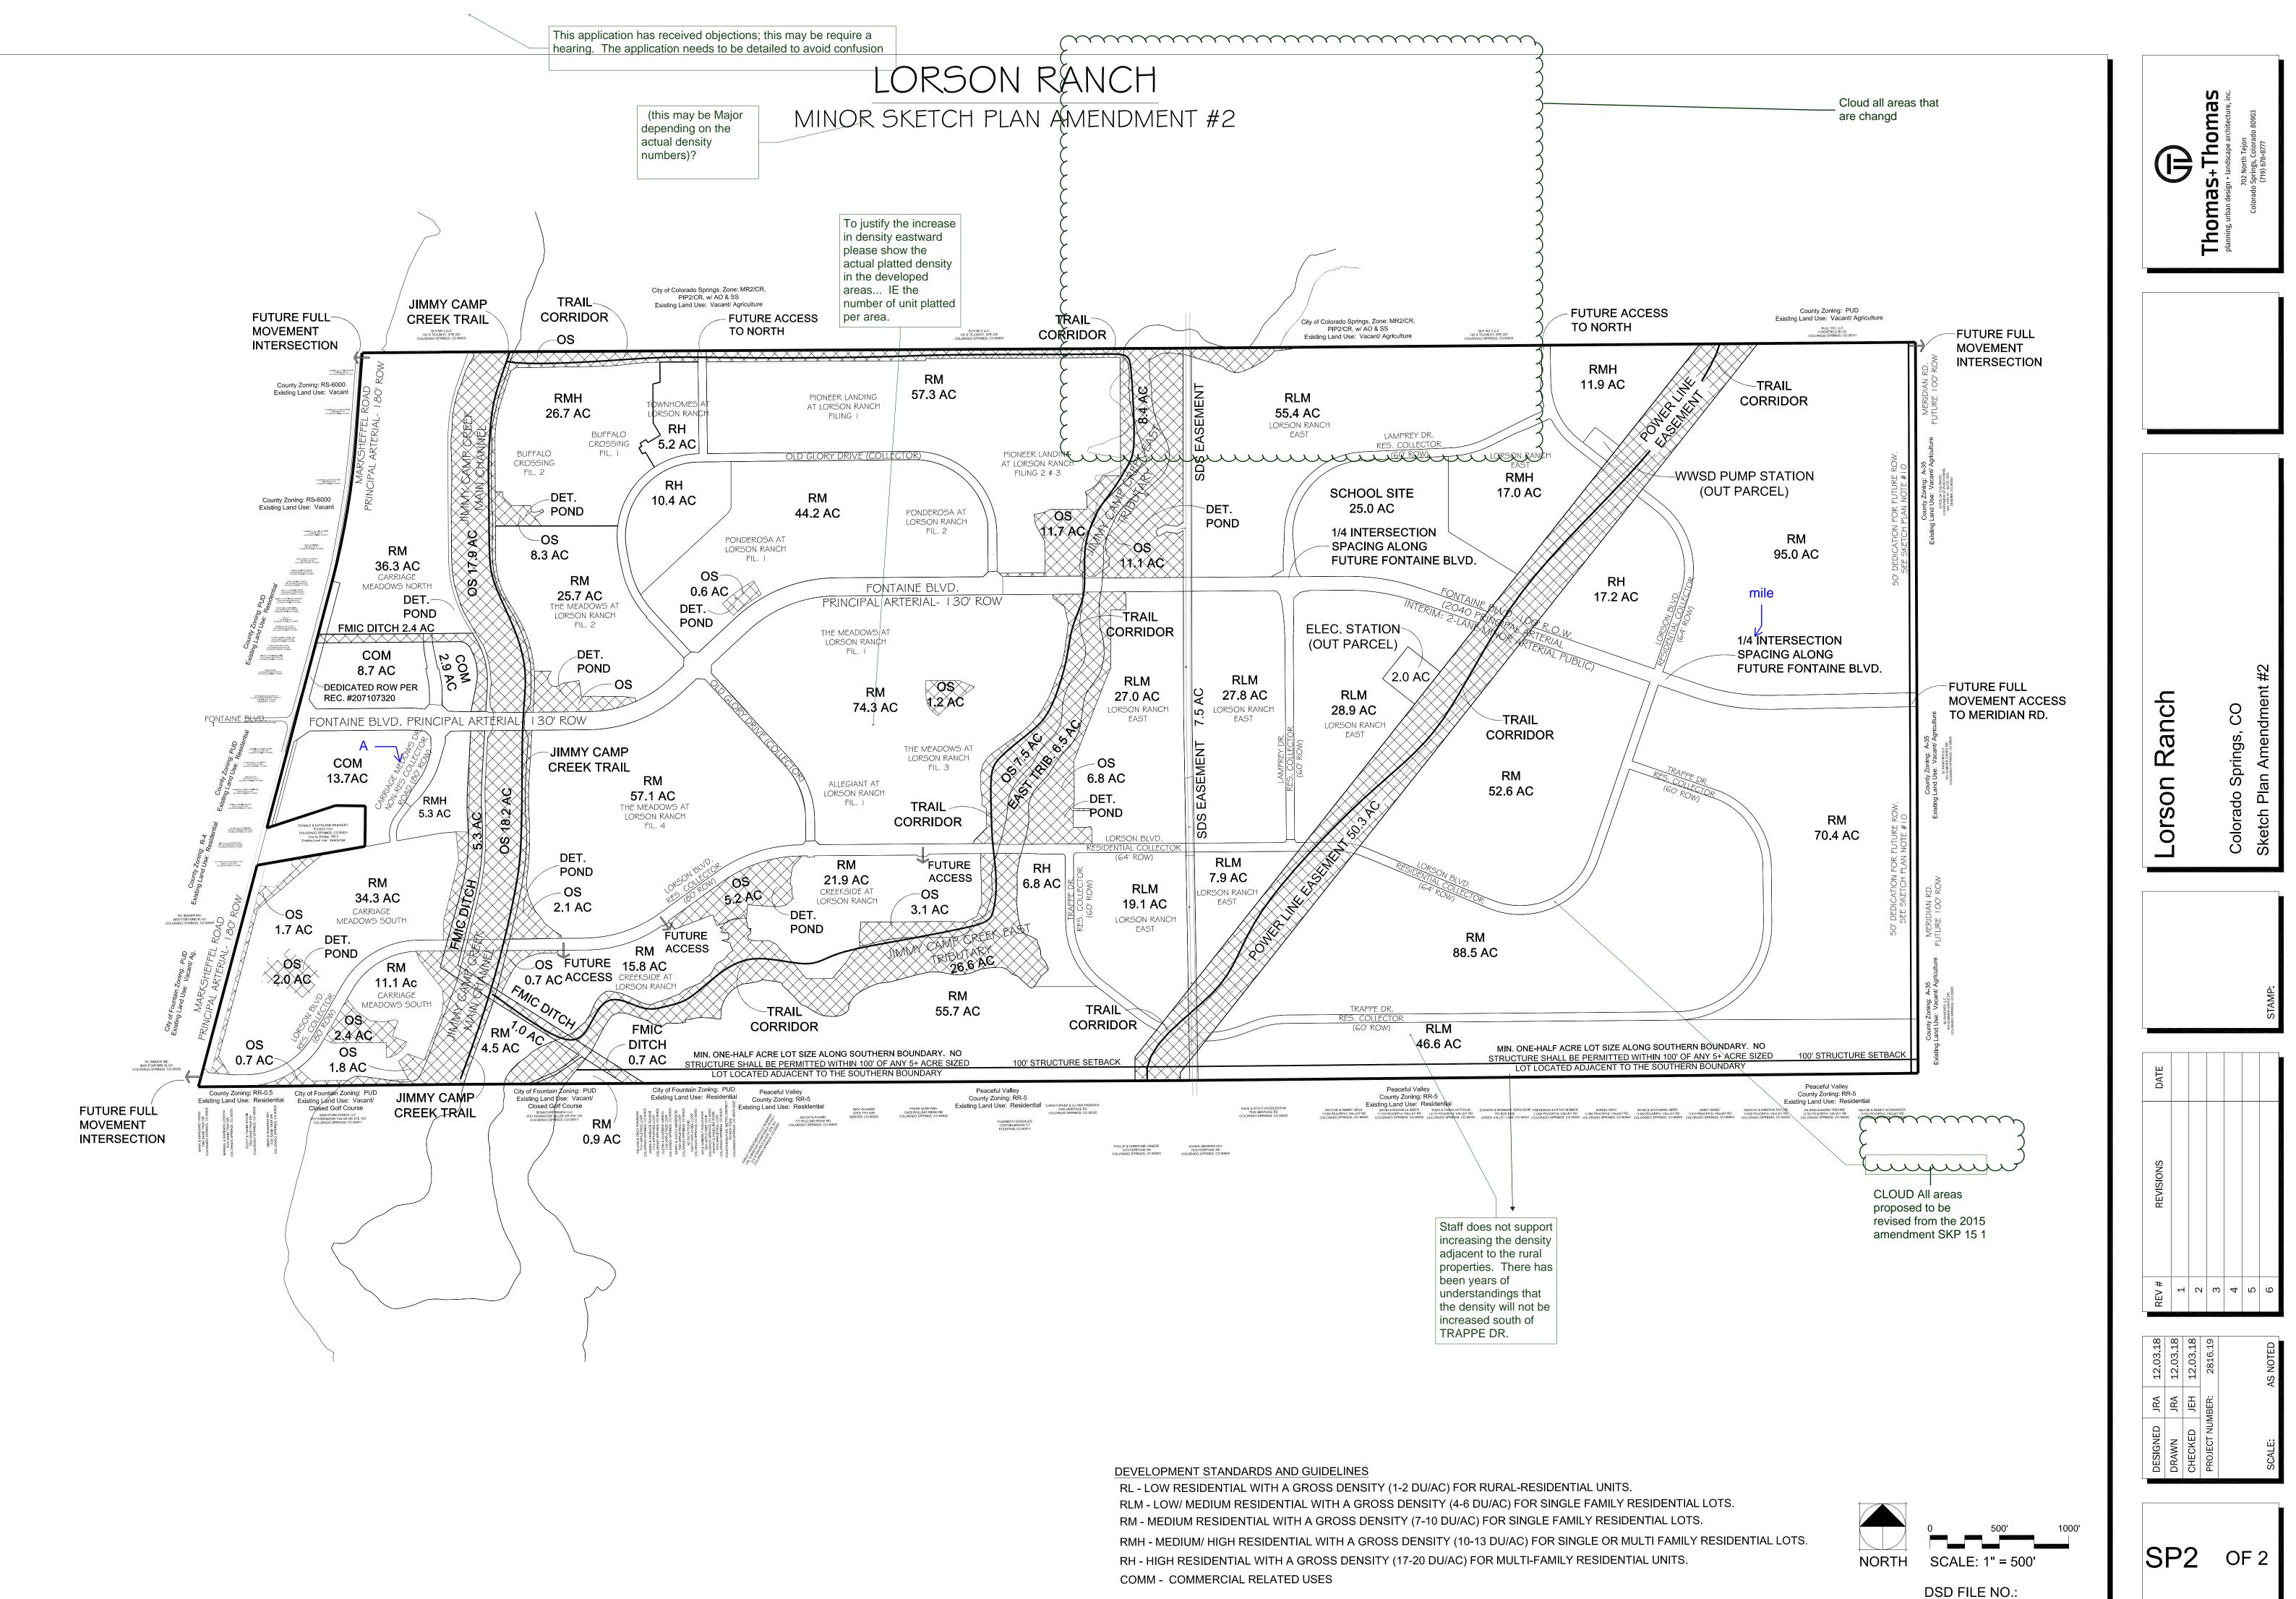

## **GENERAL LAND DESCRIPTION - SKETCH PLAN**

A TRACT OF LAND BEING ALL THAT PART OF THE NORTH ONE-HALF (N1/2) OF SECTION 23, THE NORTH ONE-HALF (N1/2) OF SECTION 24, THE SOUTH ONE-HALF (S1/2) OF SECTION 13, THE SOUTH ONE-HALF (S1/2) OF SECTION 14, THAT PORTION OF THE SOUTHEAST ONE-QUARTER (SE1/4) OF SECTION 15 LYING EASTERLY OF THE EASTERLY RIGHT-OF-WAY LINE OF THE COUNTY ROAD KNOWN AS MARKSHEFFEL ROAD AND THE NORTHEAST ONE-QUARTER (NE1/4) OF SECTION 22 LYING EASTERLY OF THE EASTERLY RIGHT-OF-WAY LINE OF SAID MARKSHEFFEL ROAD, EXCEPT ANY PORTION OF LOT 2 OF BROWNSVILLE SUBDIVISION NO. 2, AS RECORDED IN PLAT BOOK H-6 AT PAGE 81 OF THE RECORDS OF THE EL PASO COUNTY CLERK AND RECORDER, ALL LYING WITHIN TOWNSHIP 15 SOUTH, RANGE 65 WEST OF THE 6TH P.M., EL PASO COUNTY, COLORADO.

SAID TRACT OF LAND CONTAINS 1,412 ACRES OF LAND, MORE OR LESS.

| RH - HIGH RESIDENTIAL \<br>COMM - COMMERCIAL R<br>RHH 17-20                          | Subject: PCD Director<br>Page Label: 1<br>Author: dsdparsons<br>Date: 2/6/2019 1:50:50 PM<br>Color: | RHH 17-20                                                                                                                                                                                  |
|--------------------------------------------------------------------------------------|-----------------------------------------------------------------------------------------------------|--------------------------------------------------------------------------------------------------------------------------------------------------------------------------------------------|
|                                                                                      | Subject: Callout<br>Page Label: 1<br>Author: dsdparsons<br>Date: 2/6/2019 1:52:30 PM<br>Color:      |                                                                                                                                                                                            |
|                                                                                      | Subject: Arrow<br>Page Label: 1<br>Author: dsdparsons<br>Date: 2/6/2019 10:45:51 AM<br>Color:       |                                                                                                                                                                                            |
| SITE<br>remove access to<br>southShow<br>clouded areas of<br>change<br>system Kerrit | Subject: Callout<br>Page Label: 1<br>Author: dsdparsons<br>Date: 2/6/2019 10:47:12 AM<br>Color:     | remove access to south Show clouded areas of change                                                                                                                                        |
|                                                                                      | Subject: Callout<br>Page Label: 2<br>Author: dsdparsons<br>Date: 2/6/2019 10:48:24 AM<br>Color:     | Staff does not support increasing the density<br>adjacent to the rural properties. There has been<br>years of understandings that the density will not be<br>increased south of TRAPPE DR. |
|                                                                                      | Subject: Callout<br>Page Label: 2<br>Author: dsdparsons<br>Date: 2/6/2019 10:48:36 AM<br>Color:     |                                                                                                                                                                                            |
| AINL DLVD. IT                                                                        | Subject: Callout<br>Page Label: 2<br>Author: dsdparsons<br>Date: 2/6/2019 10:48:42 PM<br>Color:     | A                                                                                                                                                                                          |
| CLOUD AI area<br>proposed to 2016<br>amendment SKP 16 1                              | Subject: Cloud+<br>Page Label: 2<br>Author: dsdparsons<br>Date: 2/6/2019 10:49:06 AM<br>Color: ■    | CLOUD All areas proposed to be revised from the 2015 amendment SKP 15 1                                                                                                                    |
|                                                                                      | Subject: Callout<br>Page Label: 1<br>Author: dsdparsons<br>Date: 2/6/2019 10:49:57 AM<br>Color:     | Creekside is in process so should be phase 3                                                                                                                                               |

Subject: Callout East Fil 3 & Creekside Page Label: 1 Author: dsdparsons Date: 2/6/2019 11:00:18 AM Color: Subject: Cloud+ Page Label: 1 Author: dsdparsons Date: 2/6/2019 11:01:50 AM Color: \_\_\_\_\_ Subject: Cloud+ Page Label: 1 Author: dsdparsons Date: 2/6/2019 11:02:00 AM Color: . . . . . . . . . . . . . . . . ..... Subject: Callout RHH Page Label: 1 RVH Author: dsdparsons Date: 2/6/2019 11:02:48 AM Color: ..... Subject: Callout 2 sites shown Page Label: 1 Author: dsdparsons Date: 2/6/2019 11:03:32 AM Color: \_\_\_\_\_ Subject: Callout There is no calculation for 17-20 units in the actual Page Label: 1 acreage assignment so that density does not Author: dsdparsons appear to have been approved? Date: 2/6/2019 2:09:05 PM Color: Subject: Highlight Page Label: 1 Author: dsdparsons Date: 2/6/2019 2:09:31 PM Color: Subject: Callout the densities for each LAND USE classification Page Label: 1 (RLM, RM, RMH, MF, RH) etc must be the same Author: dsdparsons unit range as approved previously (remove Date: 2/6/2019 2:11:34 PM proposed and existing ) Please do not not Color: changing the density range with that land use category- this has caused confusion and should not have been done that way in 2015 - I error ed not realizing the confusion it would cause); Please swap the use bubbles out with the appropriate RH or RM etc, If you have a new density that does not fit a current LAND USE category- add a new LAND USE Category RHH or something. n the west developed areas that were RMH may need to be RLM now id the density was not accomplished.

------Subject: Callout Page Label: 1 Author: dsdparsons Date: 2/6/2019 2:11:40 PM Color:

existing platted units and planned units not recorded this should help to show the density transfer over an increase....