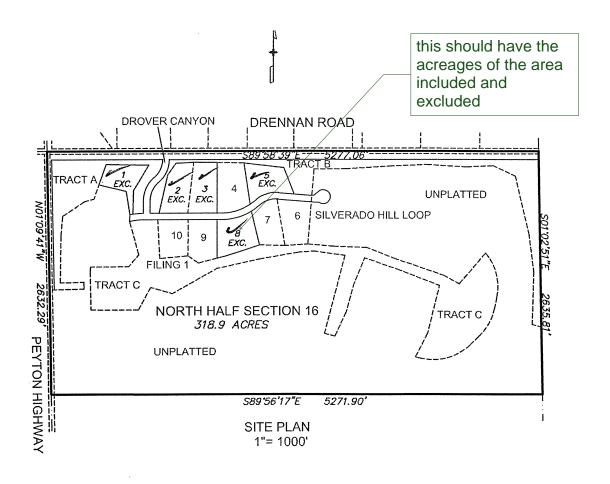

## DISTRICT BOUNDARY MAP EXCLUDING LOTS 1, 2, 3, 5, AND 8

THE NORTH HALF OF SECTION 16, T15S, R63W OF THE 6th P.M., EL PASO COUNTY, COLORADO, EXCEPTING THEREFROM LOTS 1, 2, 3, 5 AND 8, SILVERADO RANCH FILING NO. 1, AS SHOWN ON THE SUBDIVISION PLAT THEREOF RECORDED AT RECEPTION NO. 218714252 OF THE EL PASO COUNTY RECORDS.

DISTRICT BOUNDARY
SILVERADO RANCH
METRO DISTRICT
N1/2 SEC. 16, T15S, R63W 6th P.M

DWG: SIL VERADO SCALE: 1"=1000' DATE: 8/6/21 DRAWN: KMO CHECKED: THK PROJECT: 16093 LWA LAND SURVEYING, INC. 953 E. FILLMORE STREET COLORADO SPRINGS, CO 80907