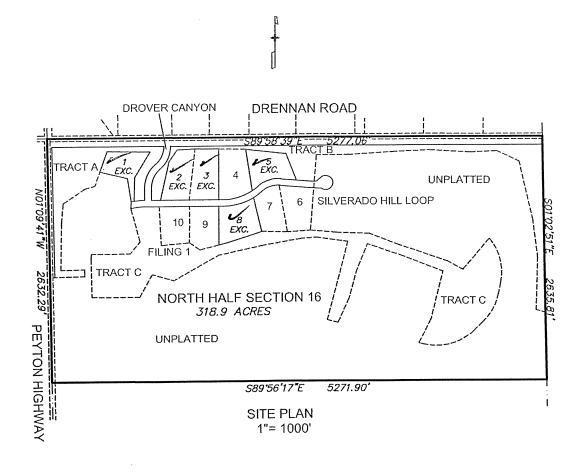

## EXHIBIT B ADDITIONAL INCLUSION AREA

Lots 1, 2, 3, 5 and 8, Silverado Ranch Filing No. 1, El Paso County, Colorado

add acreages to the additional area to be included

ADDITIONAL INCLUSION AREA: LOTS 1, 2, 3, 5, AND 8 SILVERADO RANCH FILING NO. 1

THE NORTH HALF OF SECTION 16, T15S, R63W OF THE 6th P.M., EL PASO COUNTY, COLORADO, EXCEPTING THEREFROM LOTS 1, 2, 3, 5 AND 8, SILVERADO RANCH FILING NO. 1, AS SHOWN ON THE SUBDIVISION PLAT THEREOF RECORDED AT RECEPTION NO. 218714252 OF THE EL PASO COUNTY RECORDS.

DISTRICT BOUNDARY
SILVERADO RANCH
METRO DISTRICT
N1/2 SEC. 16, T15S, R63W 6th P.M.

DWG SILVERADO SCALE: 1"-1000 DATE: 8/6/21 DRAWN: KMO CHECKED: THK PROJECT: 16093

LWA LAND SURVEYING, INC. 953 E. FILLMORE STREET COLORADO SPRINGS, CO 80907 TELEPHONE (719) 636-5179 FAX (719) 636-5199 REVISIONS: