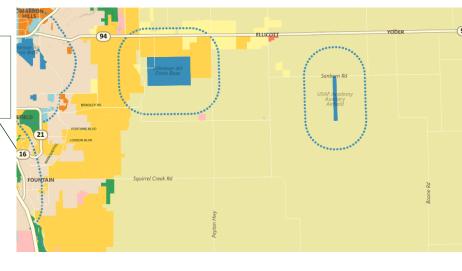

### Silverado Ranch Legal Description

THE NORTH HALF OF SECTION 16, TOWNSHIP 15 SOUTH, RANGE 63 WEST OF THE 6<sup>TH</sup> P.M., EL PASO COUNTY, COLORADO MORE PARTICULARLY DESCRIBED AS FOLLOWS: BEGINNING AT THE NORTHWEST CORNER OF SAID NORTH HALF OF SECTION 16; THENCE S 89\*58'39" E. ALONG THE NORTH LINE OF SAID NORTH HALF, 5277.06 FEET TO THE NORTHEAST CORNER THEREOF; THENCE S 01\*02'51" E. ALONG THE EAST LINE OF SAID NORTH HALF, 2635.81 FEET TO THE SOUTHEAST CORNER THEREOF; THENCE N 89\*58'17" W. ALONG THE SOUTH LINE OF SAID NORTH HALF, 5271.91 FEET TO THE SOUTHWEST CORNER THEREOF; THENCE N 01\*09'40" W. ALONG THE WEST LINE OF SAID NORTH HALF, 2632.29 FEET TO THE NORTHWEST CORNER THEREOF AND THE POINT OF BEGINNING AND CONTAINING 318.881 ACRES MORE OR LESS

LESS LOTS 1, 2, 3, 5, AND 8 SILVERADO RANCH FILING No. 1, EL PASO COUNTY, COLORADO.

the Plan should also tell the reader what it is your requesting: single district? what the mills are and max debt etc..... what is the acreage of the district without the lots? what is the acreage of the future inclusion areasprovide legal for the future inclusion areas.